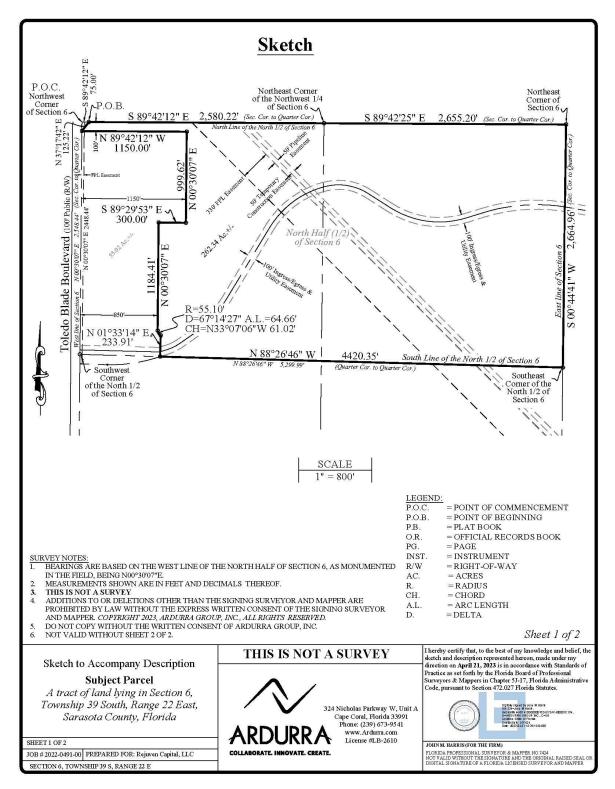

#### Exhibit A

K:\Land\SEC 06-39-22\DWG\7020 Toledo Blade Blvd Residential Tract (Sketch and Desc).dwg, 4/21/2023 12:23:15 PM,

Exhibit A

| Description                                                                                                                                                                                                                                                                                                                                                                                                                                                                                                                                                                                                                                                                                                                                                                                                                                                                                                                                                                                                                                                                                                                                                                                                                                                                                                                                                                                                                                                                                                                                                                                                                                                                                                                                                                                                                                                                                                                                                                                                                                                                                                                                                            |                                                                                                      |                                                                                                                                                                                                                                                                                                                                                                                              |
|------------------------------------------------------------------------------------------------------------------------------------------------------------------------------------------------------------------------------------------------------------------------------------------------------------------------------------------------------------------------------------------------------------------------------------------------------------------------------------------------------------------------------------------------------------------------------------------------------------------------------------------------------------------------------------------------------------------------------------------------------------------------------------------------------------------------------------------------------------------------------------------------------------------------------------------------------------------------------------------------------------------------------------------------------------------------------------------------------------------------------------------------------------------------------------------------------------------------------------------------------------------------------------------------------------------------------------------------------------------------------------------------------------------------------------------------------------------------------------------------------------------------------------------------------------------------------------------------------------------------------------------------------------------------------------------------------------------------------------------------------------------------------------------------------------------------------------------------------------------------------------------------------------------------------------------------------------------------------------------------------------------------------------------------------------------------------------------------------------------------------------------------------------------------|------------------------------------------------------------------------------------------------------|----------------------------------------------------------------------------------------------------------------------------------------------------------------------------------------------------------------------------------------------------------------------------------------------------------------------------------------------------------------------------------------------|
| Subject Parcel Description:                                                                                                                                                                                                                                                                                                                                                                                                                                                                                                                                                                                                                                                                                                                                                                                                                                                                                                                                                                                                                                                                                                                                                                                                                                                                                                                                                                                                                                                                                                                                                                                                                                                                                                                                                                                                                                                                                                                                                                                                                                                                                                                                            |                                                                                                      |                                                                                                                                                                                                                                                                                                                                                                                              |
|                                                                                                                                                                                                                                                                                                                                                                                                                                                                                                                                                                                                                                                                                                                                                                                                                                                                                                                                                                                                                                                                                                                                                                                                                                                                                                                                                                                                                                                                                                                                                                                                                                                                                                                                                                                                                                                                                                                                                                                                                                                                                                                                                                        | ction 6, Township 39 South, Range 22 East, Sara<br>ws:                                               | sota County, Florida, being                                                                                                                                                                                                                                                                                                                                                                  |
| more particularly described as follows:<br>Commencing at the Northwest Corner of Section 6, Township 39 South, Range 22 East run S89°42'12"E, along the<br>North line of the Northwest Quarter of said Section 6 for a distance of 75.00 feet to the POINT OF BEGINNING.<br>From said POINT OF BEGINNING continue S89°42'12"E, along the North line of the Northwest Quarter of said<br>Section for a distance of 2,580.22 feet to the Northeast Quarter Corner of said Section; thence run S89°44'22"F,<br>along the North line of the Northeast Quarter of said Section for a distance of 2,665.20 feet to the Northeast Corner<br>of said Section 6; thence run S00°44'41"W, along the East line of said section for a distance of 2,664.96 feet to the<br>East Quarter Corner of said Section 6; thence run N88°26'46'W, along the South line of the North horth 1/2 of said<br>Section 6 for a distance of 4,420.35 feet; thence run N01°33'14"E, for a distance of 233.91 feet to a point being<br>233.91 feet (as measured on a perpendicular) Northerly of the South line of the North hi2 of said Section 6, also<br>being a point on a non-tangent curve; thence run 55.10 feet along the arc of a curve to the right of radius 55.10 feet;<br>concave to the Northeast, having a delta of 67°14'27", a chord bearing of N33°0706"W, and a chord length of 61.02<br>feet to a point of tangency; thence run N00°3007"E, parallel with (as measured on a perpendicular) and 150.00 feet<br>easterly of the West line of said Section for a distance of 1,184.41 feet; thence run N89°24'21'2"W, along<br>a line parallel with (as measured on a perpendicular) and 1150.00 feet<br>Easterly of the West line of the North 1/2 of Section 6 for a distance of 999.62 feet; thence run N89°24'21'2"W, along<br>a line parallel with (as measured on a perpendicular) and 1150.00 feet<br>Easterly of the West line of the North h/2 of Section 6 for a distance of 1,150.00 feet to an intersection with the West line of the Northwest<br>Quarter of Section;<br>thence run N37°17'42"E, for a distance of 125.22 fee to the POINT OF BEGINNING.<br>Said parce |                                                                                                      |                                                                                                                                                                                                                                                                                                                                                                                              |
| THIS IS NOT A SURVEY                                                                                                                                                                                                                                                                                                                                                                                                                                                                                                                                                                                                                                                                                                                                                                                                                                                                                                                                                                                                                                                                                                                                                                                                                                                                                                                                                                                                                                                                                                                                                                                                                                                                                                                                                                                                                                                                                                                                                                                                                                                                                                                                                   | Description to Accompany Sketch<br>Subject Parcel                                                    |                                                                                                                                                                                                                                                                                                                                                                                              |
|                                                                                                                                                                                                                                                                                                                                                                                                                                                                                                                                                                                                                                                                                                                                                                                                                                                                                                                                                                                                                                                                                                                                                                                                                                                                                                                                                                                                                                                                                                                                                                                                                                                                                                                                                                                                                                                                                                                                                                                                                                                                                                                                                                        | A tract of land lying in Section 6,<br>Township 39 South, Range 22 East,<br>Sarasota County, Florida | Not Valid without Sheet 1 of 2                                                                                                                                                                                                                                                                                                                                                               |
| Sheet 2 of 2                                                                                                                                                                                                                                                                                                                                                                                                                                                                                                                                                                                                                                                                                                                                                                                                                                                                                                                                                                                                                                                                                                                                                                                                                                                                                                                                                                                                                                                                                                                                                                                                                                                                                                                                                                                                                                                                                                                                                                                                                                                                                                                                                           | 324 Nicholas Parkway W, Unit A<br>Cape Coral, Florida 33991                                          | I hereby certify that, to the best of my knowledge and belief, it<br>sketch and description represented hereon, made under my<br>direction on <b>Pebruary 24</b> , 2023 is in accordance with Standar<br>of Practice as set forth by the Florida Board of Professional<br>Surveyors & Mappers in Chapter 51-17, Florida Administrativ<br>Code, pursuant to Section 472.027 Florida Statutes. |
|                                                                                                                                                                                                                                                                                                                                                                                                                                                                                                                                                                                                                                                                                                                                                                                                                                                                                                                                                                                                                                                                                                                                                                                                                                                                                                                                                                                                                                                                                                                                                                                                                                                                                                                                                                                                                                                                                                                                                                                                                                                                                                                                                                        | ADDI IDDA Phone: (239) 673-9541<br>www.Ardurra.com                                                   | See Sheet 1 of 2 for Signature and Seal                                                                                                                                                                                                                                                                                                                                                      |
| # 2022-0491-00 PREPARED FOR: Rejuven Capital, LLC<br>CTION 6, TOWNSHIP 39 S, RANGE 22 E                                                                                                                                                                                                                                                                                                                                                                                                                                                                                                                                                                                                                                                                                                                                                                                                                                                                                                                                                                                                                                                                                                                                                                                                                                                                                                                                                                                                                                                                                                                                                                                                                                                                                                                                                                                                                                                                                                                                                                                                                                                                                | COLLABORATE. INNOVATE. CREATE.                                                                       | JOHN M. HARRIS (FOR THE FIRM)<br>FLORIDA PROFESSIONAL SURVEYOR & MAPPER NO 7424<br>NOT VALID WITHOUT THE SIGNATURE AND THE ORIGINAL RAISED SE.<br>DIGITAL SIGNATURE OF A FLORIDA LICENSED SURVEYOR AND MAPPE                                                                                                                                                                                 |