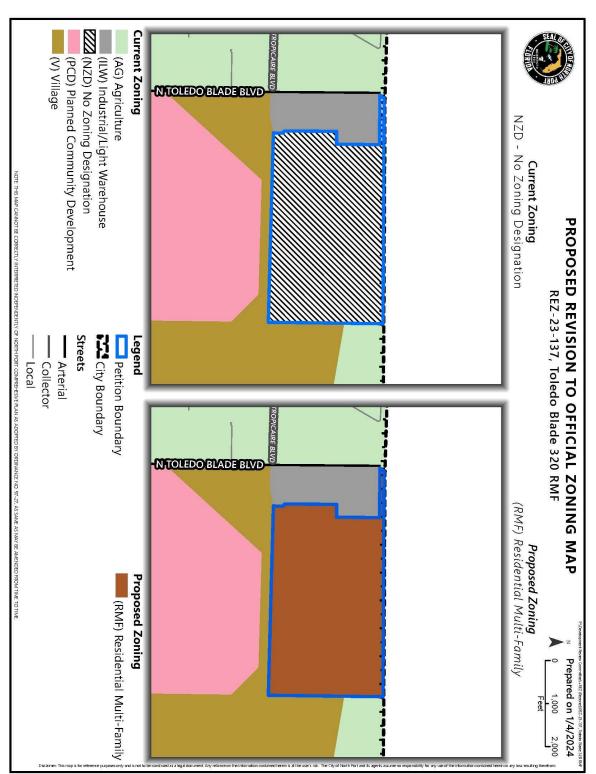

K:\Land\SEC 06-39-22\DWG\7020 Toledo Blade Blvd Residential Tract (Sketch and Desc).dwg, 4/21/2023 12:23:31 PM,

**Exhibit B**

## SECTION 2 – REZONING

- 2.01 The City Commission hereby changes the zoning classification of ± 262.34-acre area located at Section 6, Township 39 South, Range 22 East of Sarasota County and further described in Instrument No. 2023042804 in the Official Records of Sarasota County as shown on the boundary survey attached as "Exhibit A," currently zoned No Zoning Designation District (NZD) to Residential Multi-Family District (RMF) for the parcel.
- 2.02 The City Commission approves the revised Official Zoning Map, attached as "Exhibit B," reflecting the zoning change approved in this ordinance.