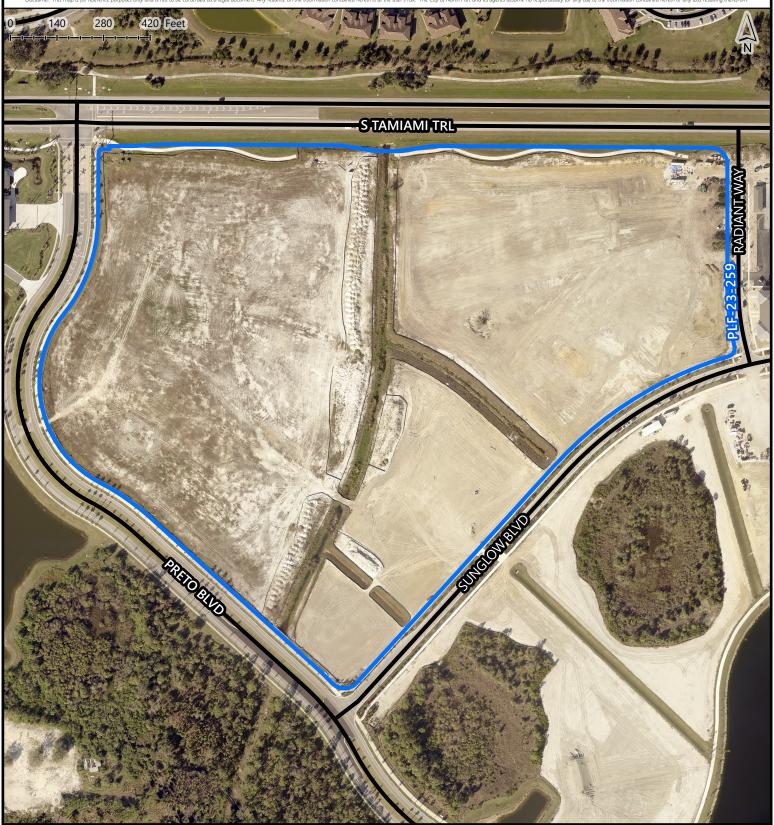

The purpose of the petition is to subdivide Wellen Park Downtown Phase 2, original tract into four (4) parcels, Tracts 101, 102, 103 and 104 (**Figure 1**). Main Street Ranchlands, LLLP, previously owned the entire ± 52.23 acre-original tract. In 2023, Tract 101 was purchased by Englewood Community Hospital, Inc. (**Figure 2**). Main Street Ranchlands, LLLP will retain ownership of Tracts 102, 103 and 104 (**Figure 3**).

(Exhibit B, Warranty Deed)

**LOCATION:** South of S. Tamiami Trail, east of Preto Boulevard, north of Sunglow

Boulevard and west of Radiant Way

**PROPERTY SIZE:** ± 52.23 acres

**ZONING:** Village (V)