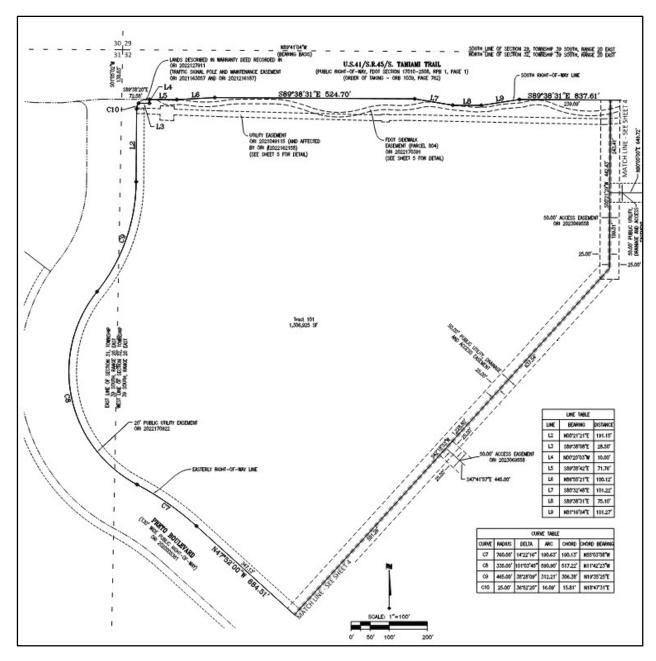

The purpose of the petition is to subdivide Wellen Park Downtown Phase 2, original tract into four (4) parcels, Tracts 101, 102, 103 and 104 (**Figure 1**). Main Street Ranchlands, LLLP, previously owned the entire ± 52.23 acre-original tract. In 2023, Tract 101 was purchased by Englewood Community Hospital, Inc. (**Figure 2**). Main Street Ranchlands, LLLP will retain ownership of Tracts 102, 103 and 104 (**Figure 3**).

### EASEMENT DESCRIPTIONS

RESERVATION OF EASEMENTS - There are hereby expressly reserved to MAIN STREET RANCHLANDS, LLLP (the "Company"), its successors or assigns, easements for the express purpose of accommodating surface and underground drainage and underground utilities over, under, and across each area depicted on this plat as a "Utility Easement" or a "Drainage & Public Utility Easement." Such easements shall also be easements for the construction, installation. maintenance, and operation of cable television services; provided however, no such construction, installation, maintenance, or operation of cable television services shall interfere with the facilities and services of an electric, telephone, gas, or other public utility.

UTILITY EASEMENTS — The Company does hereby grant nonexclusive easements to the City of North Port; West Villages Improvement District (the "District"); Florida Power and Light Company; Verizon Florida, Inc.; Comcast Cablevision of West Florida, Inc; TECO Energy; and other authorized utility companies, their licensees, agents, and successors or assigns, for the installation and maintenance of underground power, gas, telephone, water, sewer, electric, cable television, and other utilities, lines, and facilities under each area depicted on this plat as a "Utility Easement." All utility easements shown hereon shall also be easements for the construction, installation, maintenance, and operation of cable television services; provided however, no such construction, installation, maintenance, or operation of cable television services shall interfere with the facilities and services of an electric, telephone, gas, or other public utility, or with the facilities or other improvements constructed by the Company or the

DRAINAGE EASEMENTS - The undersigned, MAIN STREET RANCHLANDS, LLLP, a Florida limited liability limited partnership, as the fee simple owner, dedicates and conveys all drainage easements shown on this plat to the West Villages Improvement District for access and drainage purposes and other purposes incidental thereto.