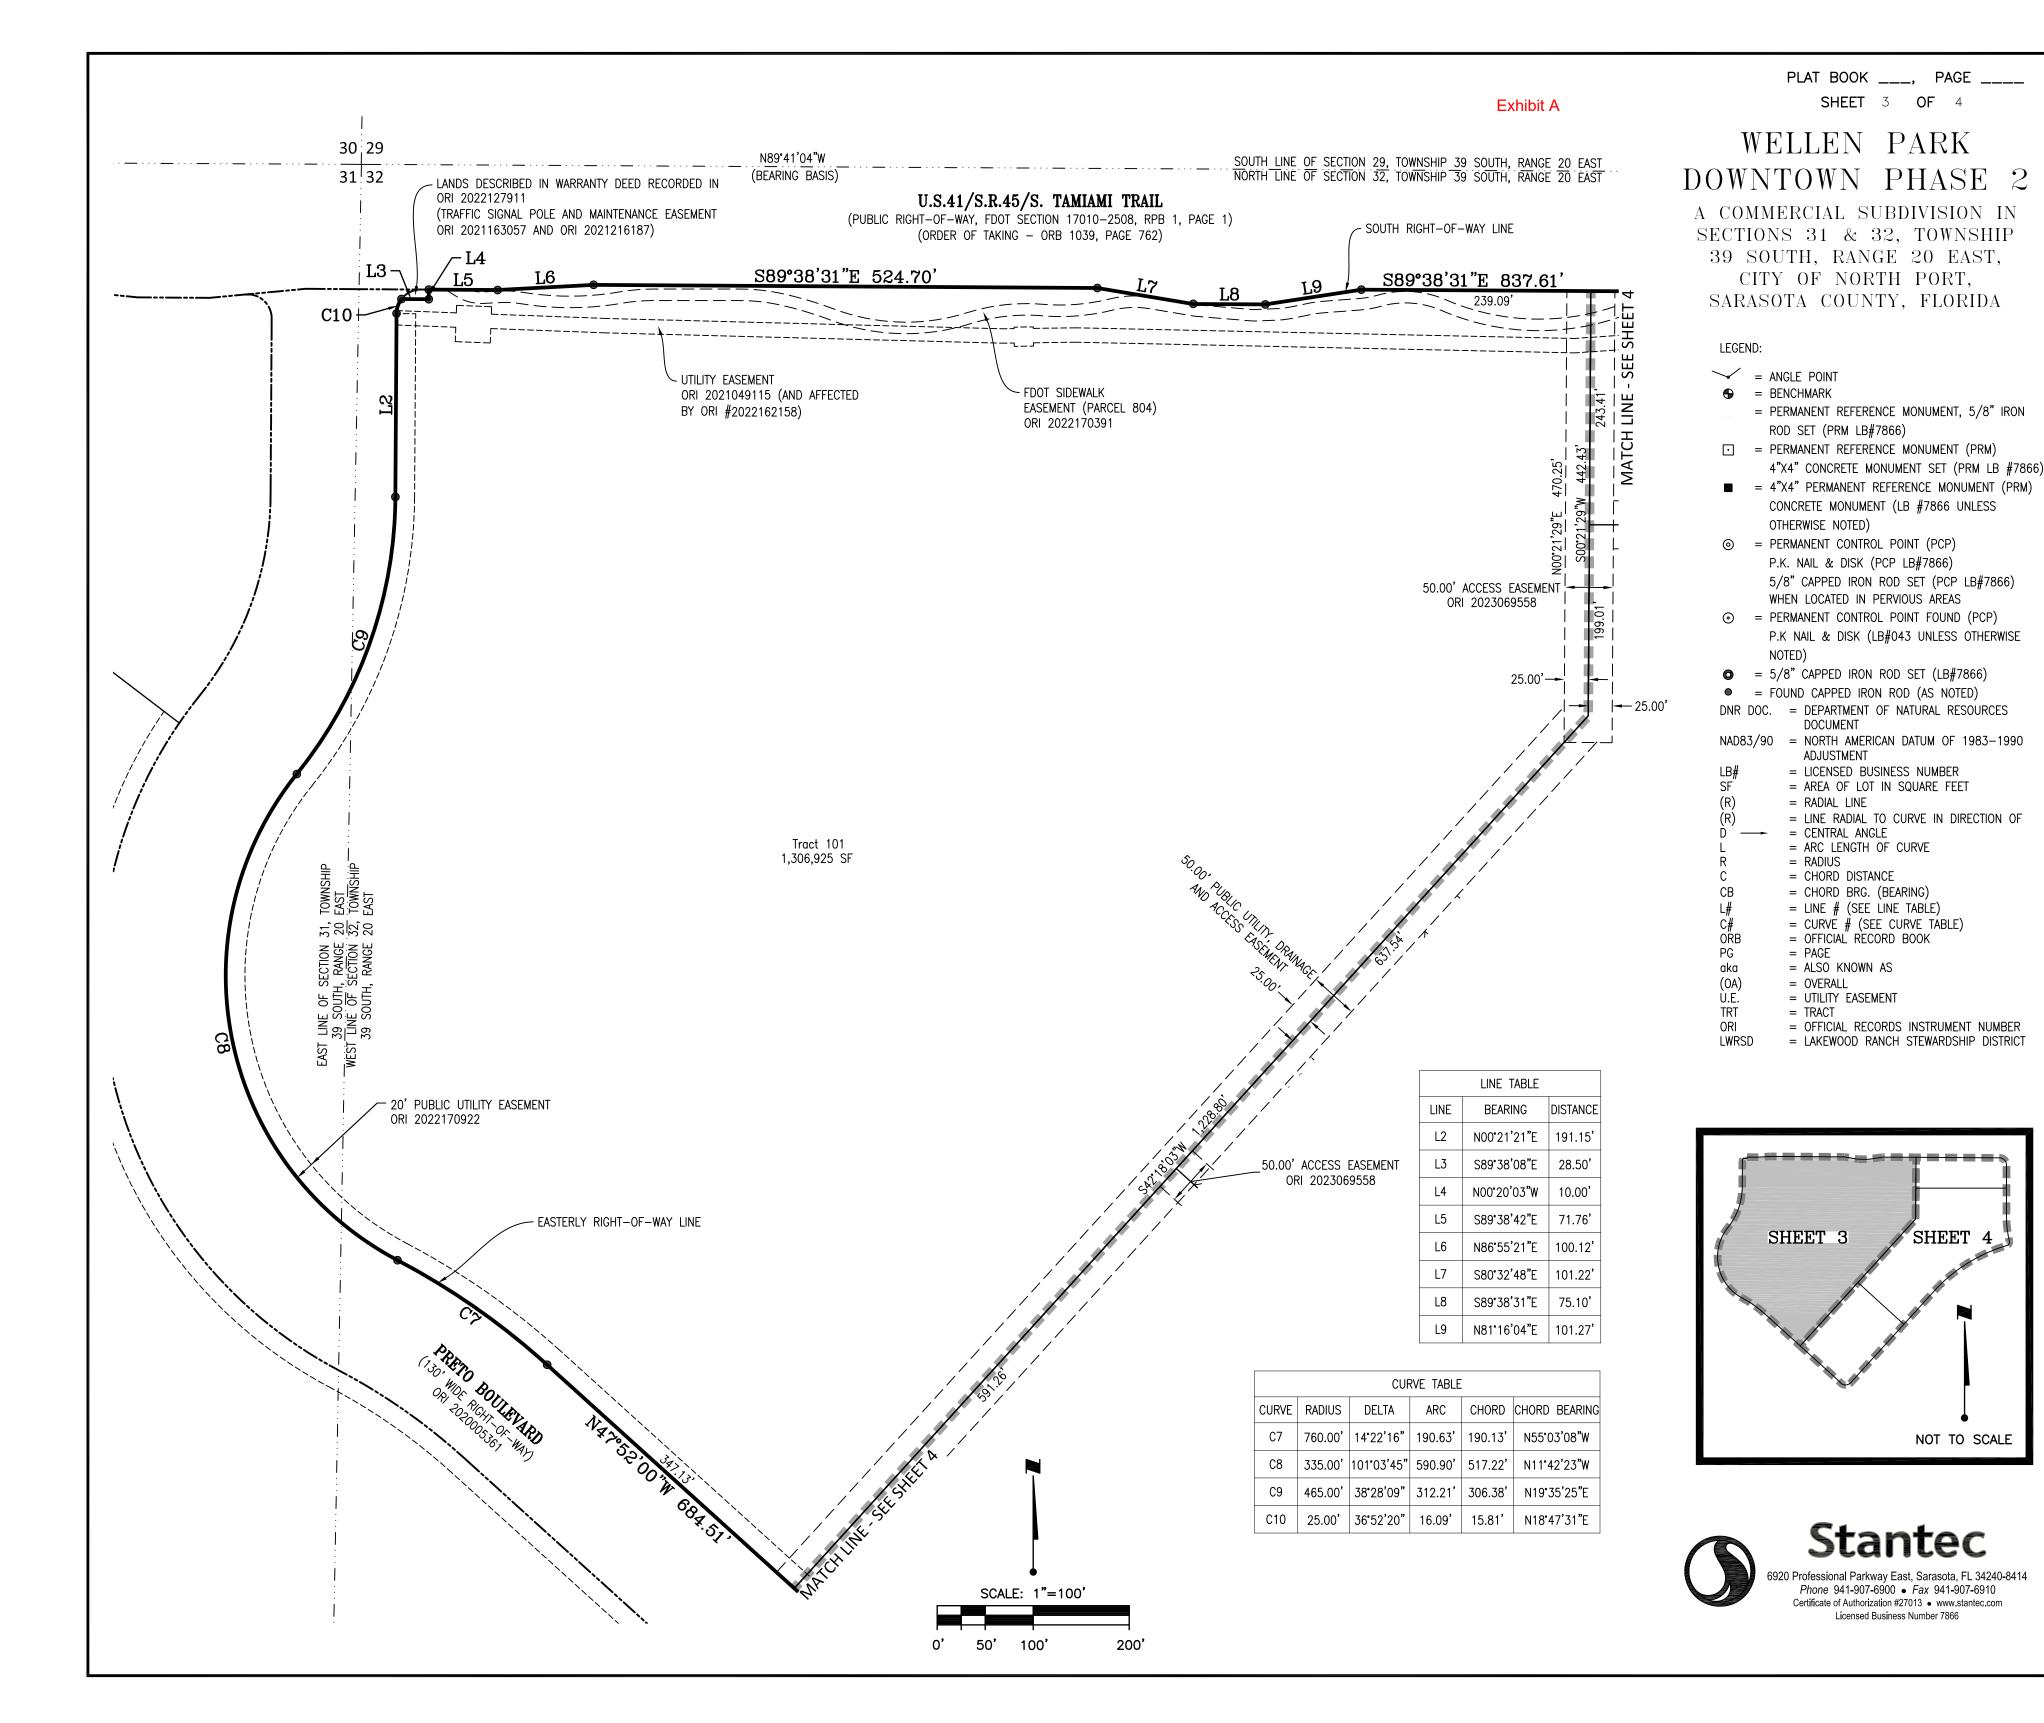

The purpose of the petition is to subdivide Wellen Park Downtown Phase 2, original tract into four (4) parcels, Tracts 101, 102, 103 and 104 (**Figure 1**). Main Street Ranchlands, LLLP, previously owned the entire ± 52.23 acre-original tract. In 2023, Tract 101 was purchased by Englewood Community Hospital, Inc. (**Figure 2**). Main Street Ranchlands, LLLP will retain ownership of Tracts 102, 103 and 104 (**Figure 3**).

The subject property is zoned Village (V) with a Future Land Use Designation of Village (V).

Figure 1. Proposed Final Plat, Wellen Park Downtown Phase 2.

Figure 2. Tract 101, Wellen Park Downtown Phase 2