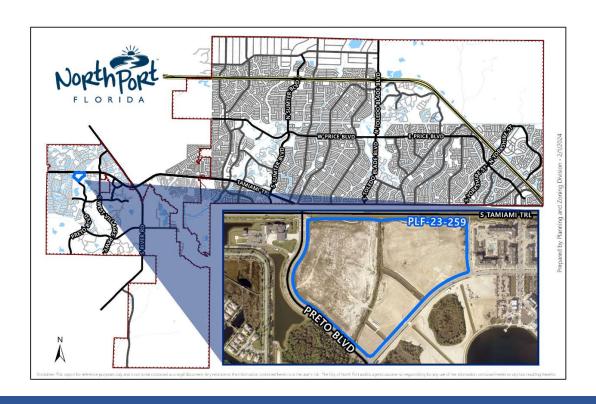

(Exhibit B, Warranty Deed)

**LOCATION:** South of S. Tamiami Trail, east of Preto Boulevard, north of Sunglow

Boulevard and west of Radiant Way

**PROPERTY SIZE:** ± 52.23 acres

**ZONING:** Village (V)

The purpose of the petition is to subdivide Wellen Park Downtown Phase 2, original tract into four (4) parcels, Tracts 101, 102, 103 and 104 (**Figure 1**). Main Street Ranchlands, LLLP, previously owned the entire ± 52.23 acre-original tract. In 2023, Tract 101 was purchased by Englewood Community Hospital, Inc. (**Figure 2**). Main Street Ranchlands, LLLP will retain ownership of Tracts 102, 103 and 104 (**Figure 3**).