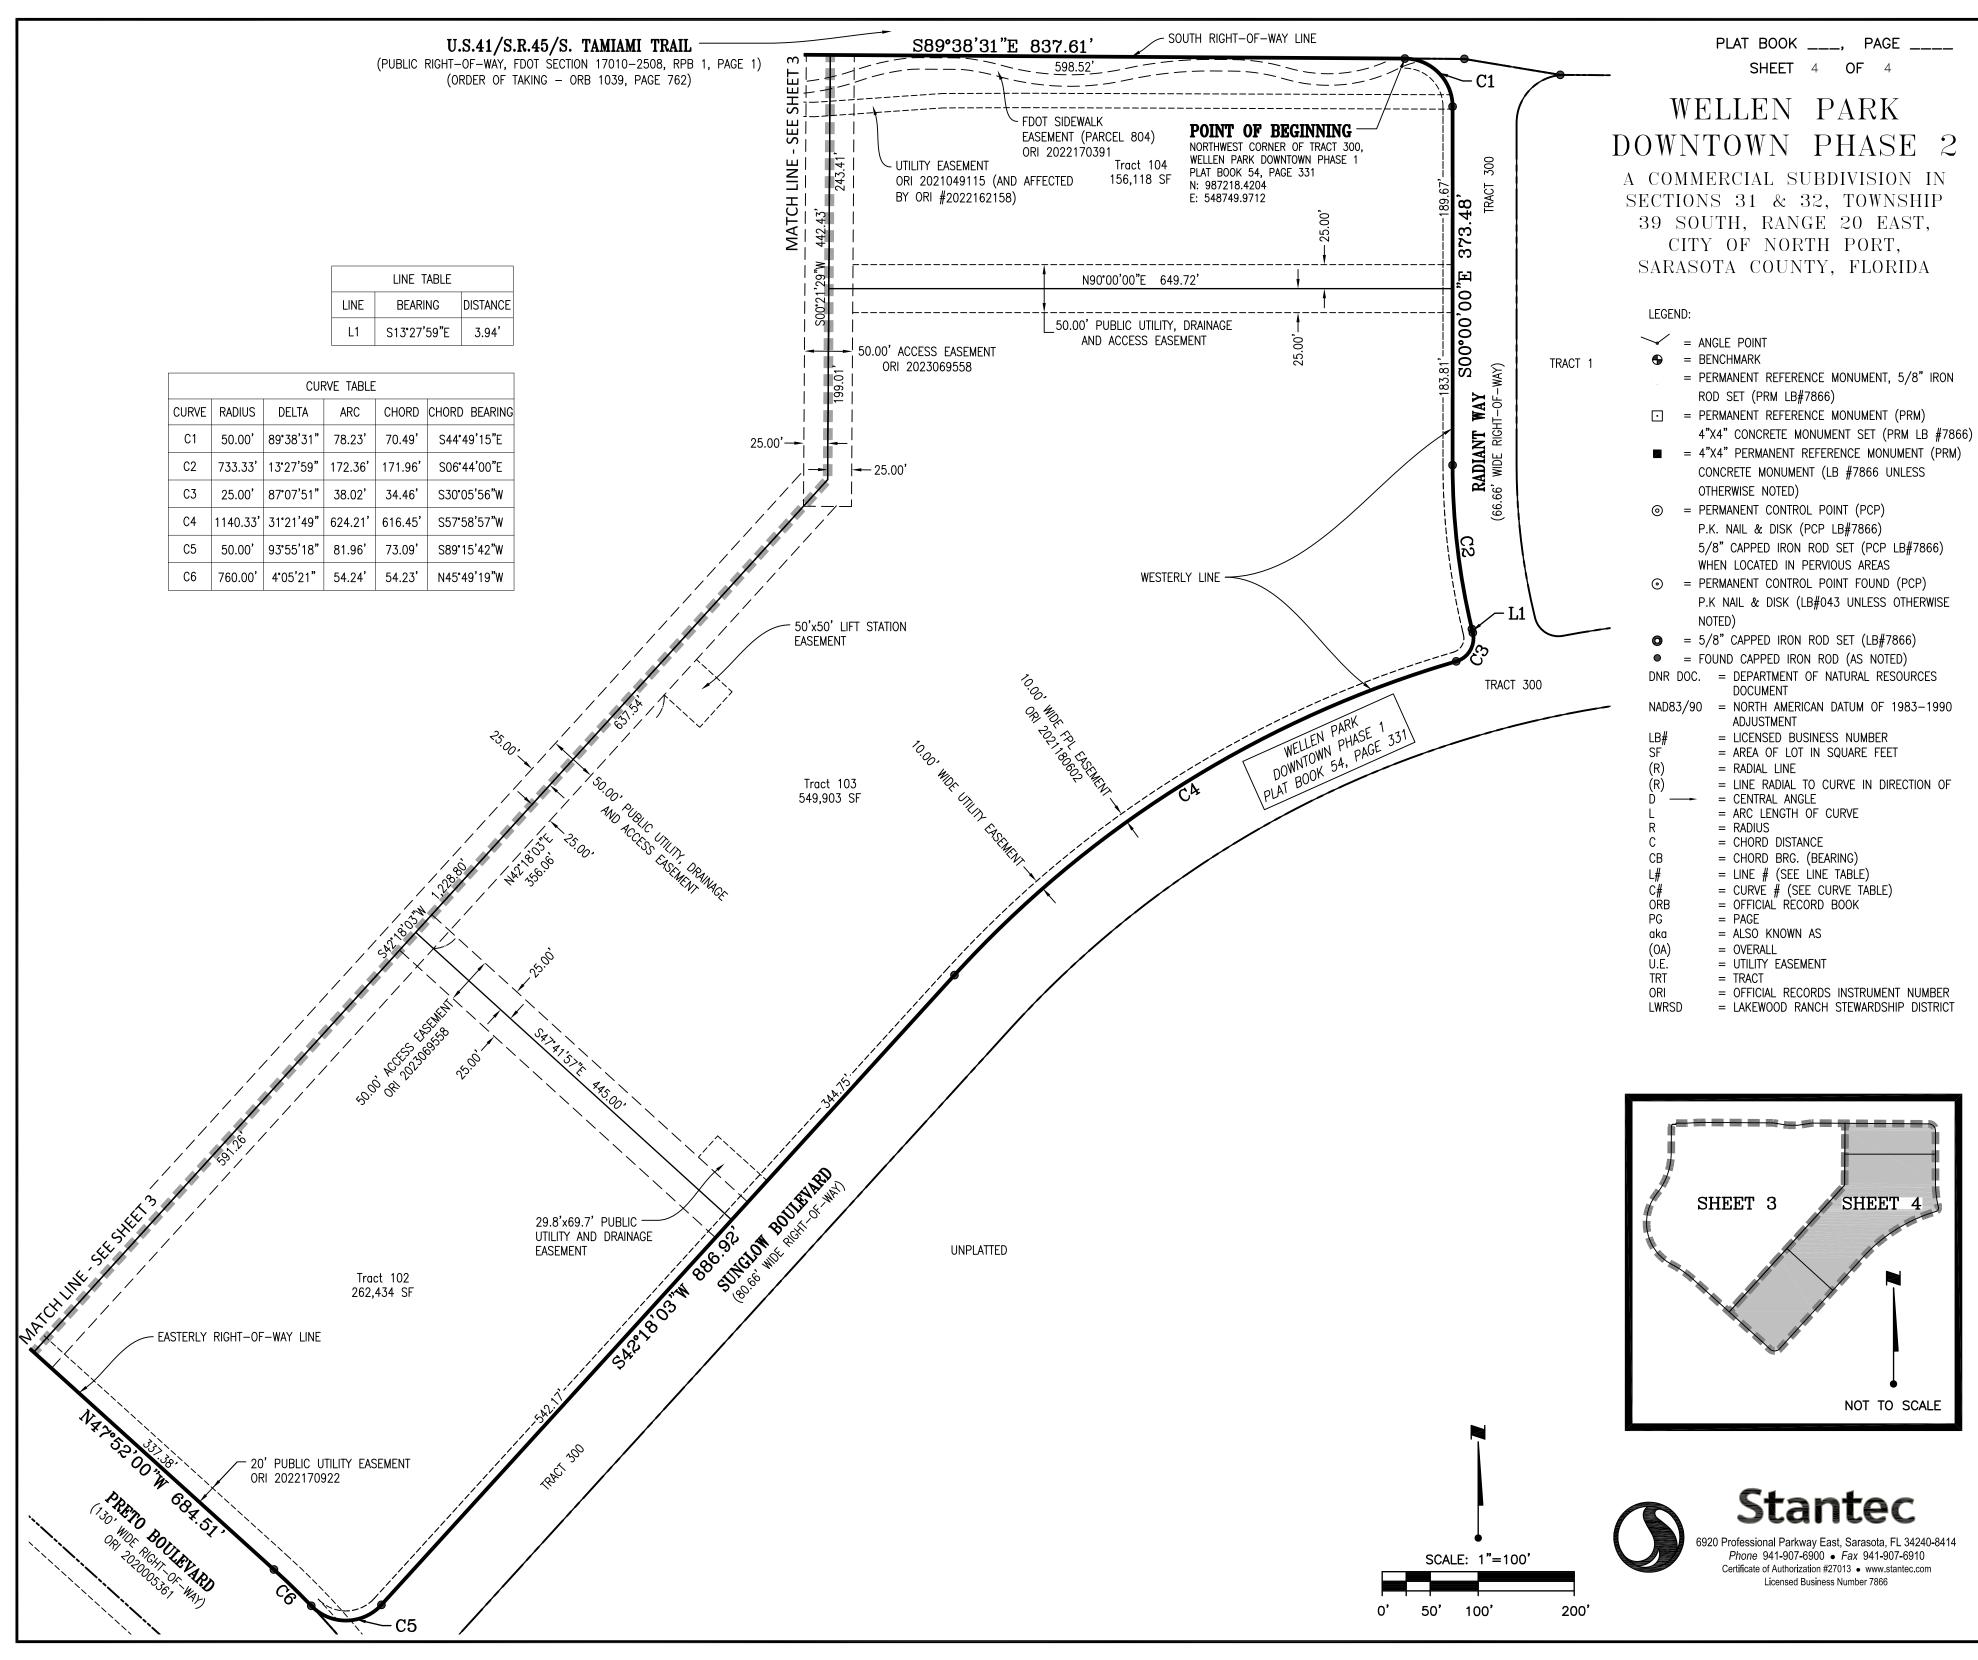

The purpose of the petition is to subdivide Wellen Park Downtown Phase 2, original tract into four (4) parcels, Tracts 101, 102, 103 and 104 (**Figure 1**). Main Street Ranchlands, LLLP, previously owned the entire ± 52.23 acre-original tract. In 2023, Tract 101 was purchased by Englewood Community Hospital, Inc. (**Figure 2**). Main Street Ranchlands, LLLP will retain ownership of Tracts 102, 103 and 104 (**Figure 3**).

Figure 2. Tracts 102, 103, and 104, Wellen Park Downtown Phase 2