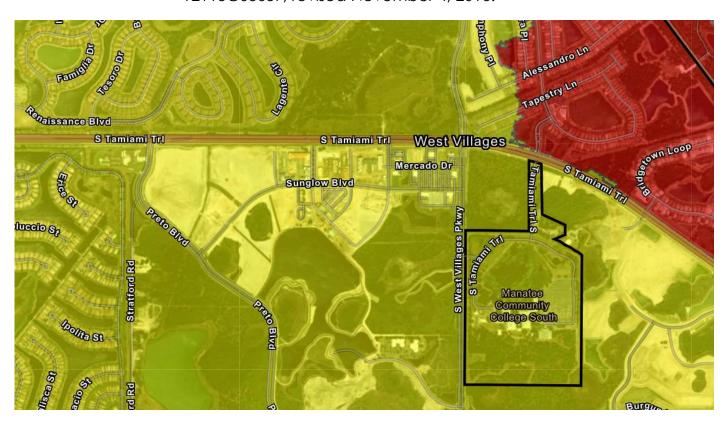

The purpose of the petition is to subdivide Wellen Park Downtown Phase 2, original tract into four (4) parcels, Tracts 101, 102, 103 and 104 (**Figure 1**). Main Street Ranchlands, LLLP, previously owned the entire ± 52.23 acre-original tract. In 2023, Tract 101 was purchased by Englewood Community Hospital, Inc. (**Figure 2**). Main Street Ranchlands, LLLP will retain ownership of Tracts 102, 103 and 104 (**Figure 3**).

Figure 2. Tracts 102, 103, and 104, Wellen Park Downtown Phase 2