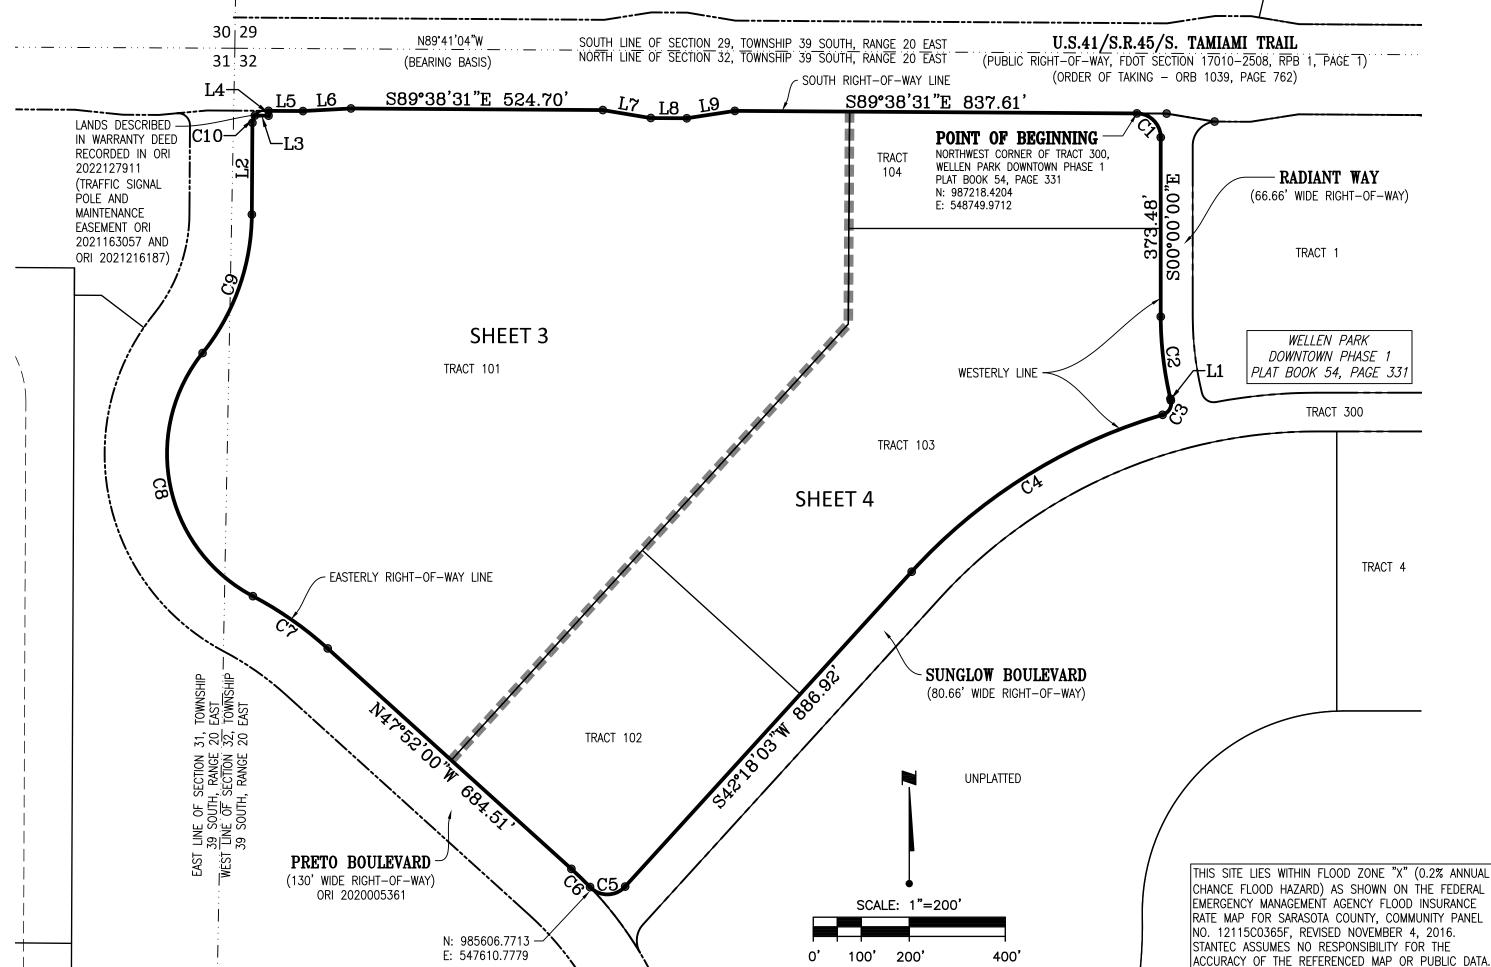

The purpose of the petition is to subdivide Wellen Park Downtown Phase 2, original tract into four (4) parcels, Tracts 101, 102, 103 and 104 (**Figure 1**). Main Street Ranchlands, LLLP, previously owned the entire ± 52.23 acre-original tract. In 2023, Tract 101 was purchased by Englewood Community Hospital, Inc. (**Figure 2**). Main Street Ranchlands, LLLP will retain ownership of Tracts 102, 103 and 104 (**Figure 3**).

Infrastructure Plans were approved for this site as a part of the Master Infrastructure Plans for Village D (INF-19-289) on March 17, 2020. Subdivision Plans (SCP-23-254) for the site were approved on November 30, 2024.

The subject property is zoned Village (V) with a Future Land Use Designation of Village (V).

Figure 1. Proposed Final Plat, Wellen Park Downtown Phase 2.

Figure 2. Tract 101, Wellen Park Downtown Phase 2