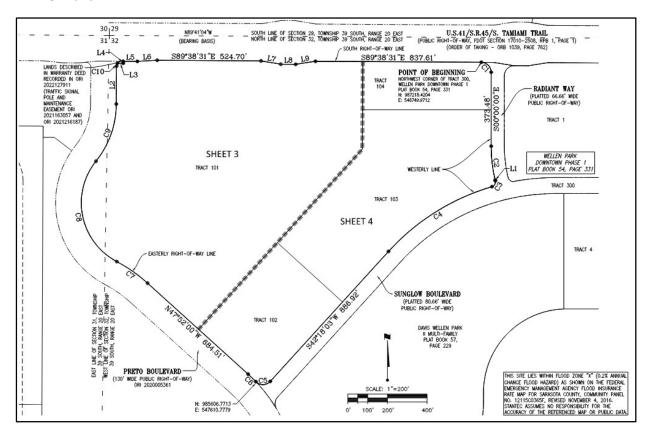

The purpose of the petition is to subdivide Wellen Park Downtown Phase 2, original tract into four (4) parcels, Tracts 101, 102, 103 and 104 (**Figure 1**). Main Street Ranchlands, LLLP, previously owned the entire ± 52.23 acre-original tract. In 2023, Tract 101 was purchased by Englewood Community Hospital, Inc. (**Figure 2**). Main Street Ranchlands, LLLP will retain ownership of Tracts 102, 103 and 104 (**Figure 3**).

The subject property is zoned Village (V) with a Future Land Use Designation of Village (V).

Figure 1. Proposed Final Plat, Wellen Park Downtown Phase 2.

Figure 2. Tract 101, Wellen Park Downtown Phase 2