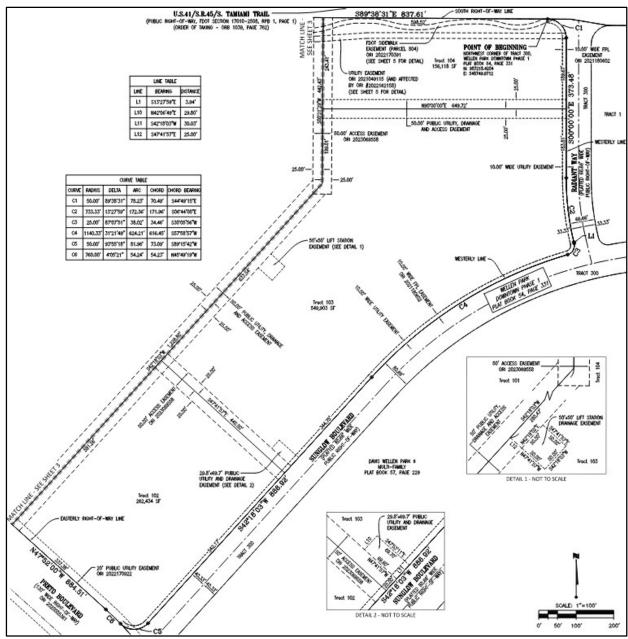

The purpose of the petition is to subdivide Wellen Park Downtown Phase 2, original tract into four (4) parcels, Tracts 101, 102, 103 and 104 (**Figure 1**). Main Street Ranchlands, LLLP, previously owned the entire ± 52.23 acre-original tract. In 2023, Tract 101 was purchased by Englewood Community Hospital, Inc. (**Figure 2**). Main Street Ranchlands, LLLP will retain ownership of Tracts 102, 103 and 104 (**Figure 3**).

Infrastructure Plans were approved for this site as a part of the Master Infrastructure Plans for Village D (INF-19-289) on March 17, 2020. Subdivision Plans (SCP-23-254) for the site were approved on November 30, 2024.

The subject property is zoned Village (V) with a Future Land Use Designation of Village (V).

Figure 1. Proposed Final Plat, Wellen Park Downtown Phase 2.

Figure 2. Tract 101, Wellen Park Downtown Phase 2