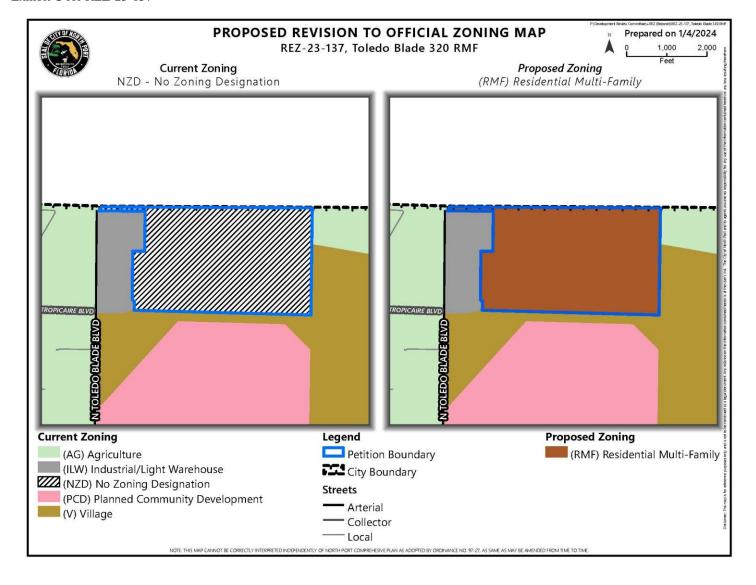

## II. PETITION

REZONE

Petition REZ-23-137 proposes a Rezone, changing the zoning of the  $\pm$ 262.34-acre property from No Zoning Designation (NZD) to Residential Multi-Family (RMF). (See Zoning Map attached as Exhibit C). The implementing ordinance to amend the Zoning Map is Ordinance No. 2024-05 (Exhibit D).

The FLU of this portion of the property was recently changed from Agricultural, Estates to High-Density Residential. The High-Density Residential FLU allows the RMF product the applicant will develop. Currently, the NZD zoning is not consistent with the recently approved Future Land Use. Rezoning the property to RMF would bring the subject parcel into compliance with the City's Comprehensive Plan and ULDC.

Applicant Findings: The proposed change will not lead to the creation of an isolated unrelated district as the property use would remain residential.

**Staff Findings**: There is a mixture of zoning districts in the surrounding area, including Agricultural (AG), Light Industrial (ILW) Village (V), and Planned Community Development (PCD). The abutting properties within North Port city limits ILWand V. PCD zoning is also located approximately

250-300 feet to the south, with allowed uses including industrial, commercial, office, and multi-family. The ULDC requires buffering and compatibility standards to minimize any incompatibilities between uses.