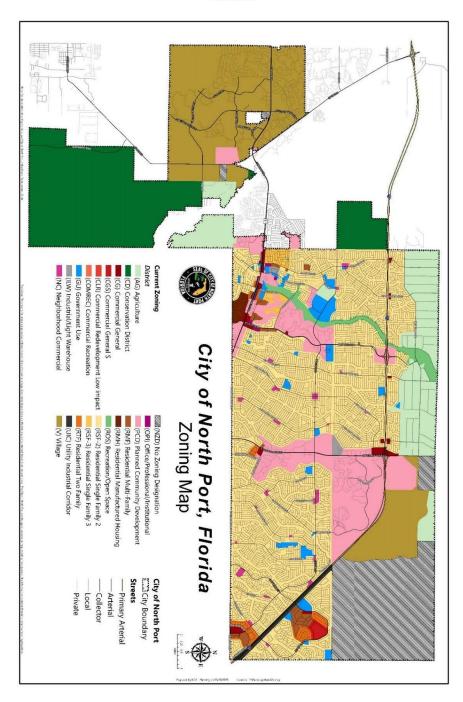

The subject property is part of a larger parcel that fronts an arterial road (S. Toledo Blade Boulevard) approximately 1 mile north of I-75.

A mixture of zoning districts currently exists in the immediate surrounding area, including Agricultural (AG), Industrial (ILW), Village (V), and Planned Community Development (PCD). While the properties abutting the subject site have an AG and Village zoning district, PCD is located approximately 250-300 feet to the south.

## II. PETITION

REZONE

Petition REZ-23-137 proposes a Rezone, changing the zoning of the  $\pm$ 262.34-acre property from No Zoning Designation (NZD) to Residential Multi-Family (RMF). (See Zoning Map attached as Exhibit C). The implementing ordinance to amend the Zoning Map is Ordinance No. 2024-05 (Exhibit D).

Applicant Findings: The proposed change will not lead to the creation of an isolated unrelated district as the property use would remain residential.

**Staff Findings**: There is a mixture of zoning districts in the surrounding area, including Agricultural (AG), Light Industrial (ILW) Village (V), and Planned Community Development (PCD). The abutting properties within North Port city limits ILWand V. PCD zoning is also located approximately

250-300 feet to the south, with allowed uses including industrial, commercial, office, and multi-family. The ULDC requires buffering and compatibility standards to minimize any incompatibilities between uses.