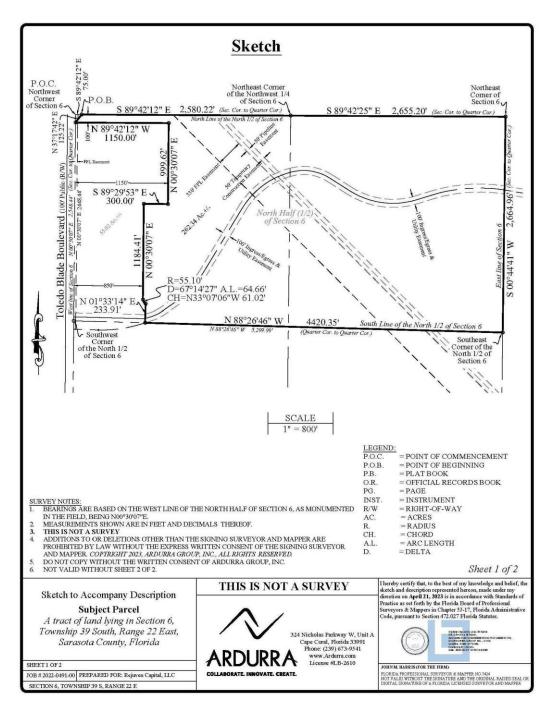

**PROJECT:** Toledo Blade 320 Residential Multi-Family (RMF), REZ-23-137

**REQUEST:** Approval of Ordinance No. 2024-05, rezoning ± 262.34 acres from No Zoning

Designation (NZD) to Residential Multi-Family (RMF).

north of Interstate 75 (PID # 1091-00-1000).

**PROPERTY SIZE:** ± 262.34 acres

## I. BACKGROUND

On June 16, 2023, the Planning & Zoning Division received from Kenrick Gallander, an agent for the property owner Deluxeton North Port LLC, a Rezone (REZ) petition to rezone a  $\pm$  262.34-acre property generally located on the east side of Toledo Blade Boulevard and north of I-75 (PID 1091-00-1000) from No Zoning Designation (NZD) to Residential Multi-Family.