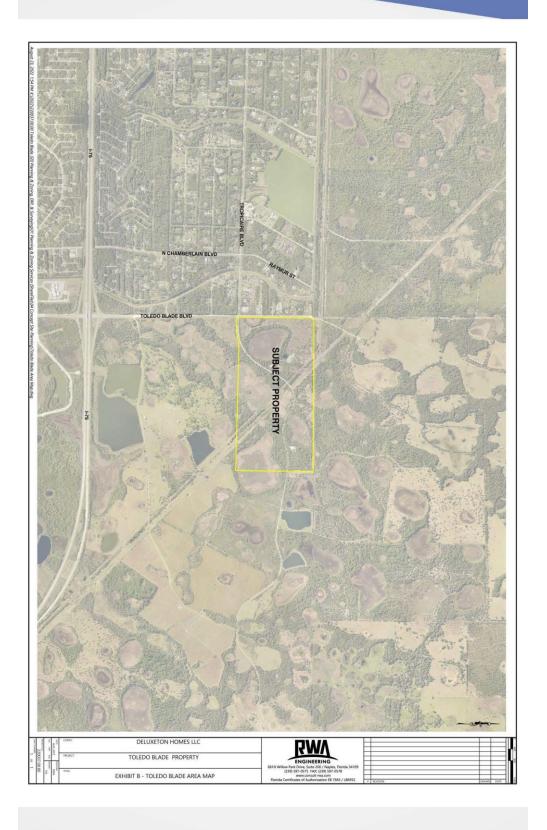

north of Interstate 75 (PID # 1091-00-1000).

**PROPERTY SIZE:** ± 262.34 acres

## I. BACKGROUND

On June 16, 2023, the Planning & Zoning Division received from Kenrick Gallander, an agent for the property owner Deluxeton North Port LLC, a Rezone (REZ) petition to rezone a  $\pm$  262.34-acre property generally located on the east side of Toledo Blade Boulevard and north of I-75 (PID 1091-00-1000) from No Zoning Designation (NZD) to Residential Multi-Family.

The subject property is part of a larger parcel that fronts an arterial road (S. Toledo Blade Boulevard) approximately 1 mile north of I-75.

A mixture of zoning districts currently exists in the immediate surrounding area, including Agricultural (AG), Industrial (ILW), Village (V), and Planned Community Development (PCD). While the properties abutting the subject site have an AG and Village zoning district, PCD is located approximately 250-300 feet to the south.