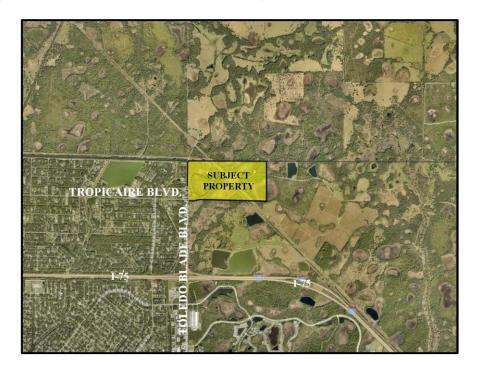

**APPLICANT:** Kenrick Gallander, AICP – RWA, Inc (Exhibit A, Affidavit)

OWNERS: Deluxeton North Port LLC (Exhibit B, Warranty Deed)

**LOCATION:** Located on the east side of Toledo Blade Boulevard, approximately one-mile

north of Interstate 75 (PID # 1091-00-1000).

**PROPERTY SIZE:** ± 262.34 acres

The subject property is part of a larger parcel that fronts an arterial road (S. Toledo Blade Boulevard) approximately 1 mile north of I-75.

A mixture of zoning districts currently exists in the immediate surrounding area, including Agricultural (AG), Industrial (ILW), Village (V), and Planned Community Development (PCD). While the properties abutting the subject site have an AG and Village zoning district, PCD is located approximately 250-300 feet to the south.