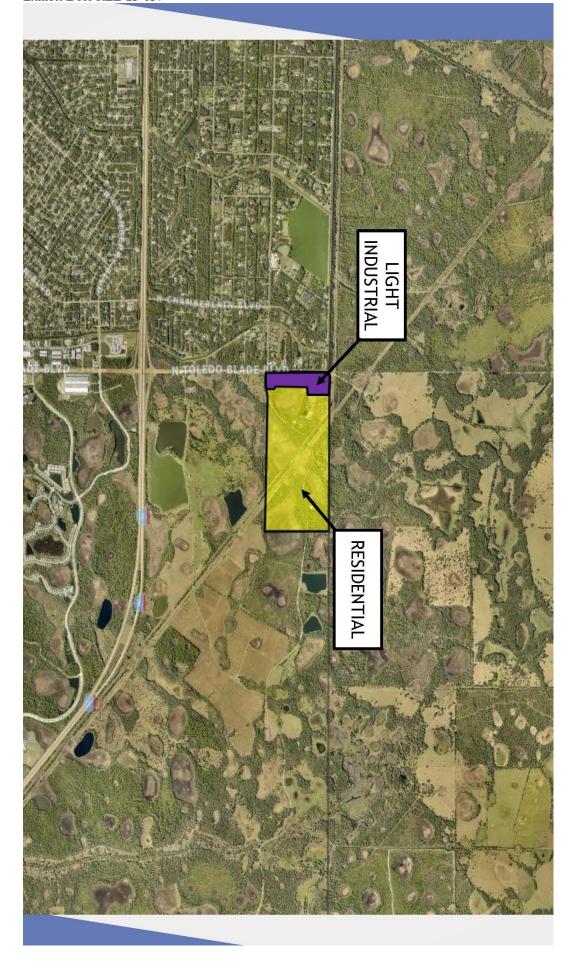

The applicant has rezoned an approximate 55-acre portion of this parcel for industrial uses fronting along Toledo Blade Boulevard, which satisfies this requirement on that portion of land; however, the remaining portion needs a zoning designation. The proposed rezone to RMF would correct the inconsistency of the current NZD with the Comprehensive Plan by rezoning the remainder of the parcel to a zoning designation that is consistent with the High-Density Residential Future Land Use.

The subject property is part of a larger parcel that fronts an arterial road (S. Toledo Blade Boulevard) approximately 1 mile north of I-75.

A mixture of zoning districts currently exists in the immediate surrounding area, including Agricultural (AG), Industrial (ILW), Village (V), and Planned Community Development (PCD). While the properties abutting the subject site have an AG and Village zoning district, PCD is located approximately 250-300 feet to the south.

Applicant Findings: The proposed change will not lead to the creation of an isolated unrelated district as the property use would remain residential.

**Staff Findings**: There is a mixture of zoning districts in the surrounding area, including Agricultural (AG), Light Industrial (ILW) Village (V), and Planned Community Development (PCD). The abutting properties within North Port city limits ILWand V. PCD zoning is also located approximately

250-300 feet to the south, with allowed uses including industrial, commercial, office, and multi-family. The ULDC requires buffering and compatibility standards to minimize any incompatibilities between uses.