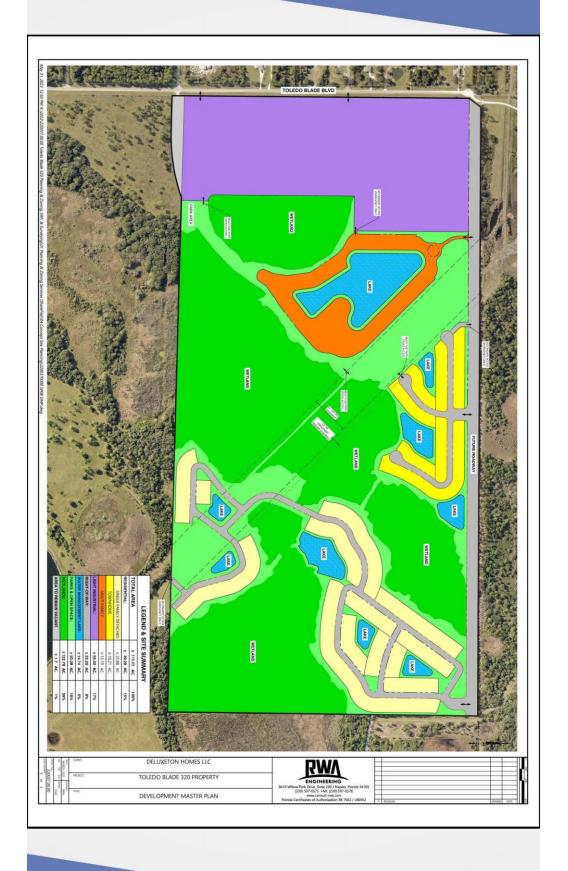

**Staff Findings**: This parcel was the subject of a Comprehensive Plan Amendment – Large (CPAL), CPAL-22-247, which changed the future land use designation from Agricultural, Estates to High-Density Residential (HDR). The proposed zoning change would permit a mixture of residential product types with a density of up to 15 dwelling units per acre. Based on wetlands surveys, the final number of units may be constrained.

Any development necessitates review through a Major Site and Development petition, through which preservation of trees, native species, and habitat will be required to ensure the enjoyment of natural and man-made resources. Other adequate sites for RMF are not available. Less than one percent (1%) of the City's land area has an RMF zoning designation (versus ±37% RSF). Additionally, because one-and-two-family development is permitted in RMF, several areas zoned RMF are actually developed as single-family residential, further reducing the land area available for multi-family development.