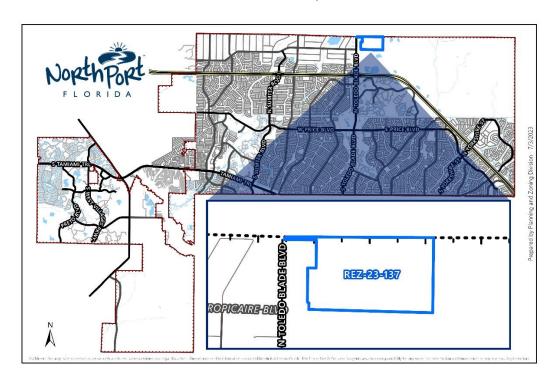

**PROJECT:** Toledo Blade 320 Residential Multi-Family (RMF), REZ-23-137

**REQUEST:** Approval of Ordinance No. 2024-05, rezoning ± 262.34 acres from No Zoning

Designation (NZD) to Residential Multi-Family (RMF).

**APPLICANT:** Kenrick Gallander, AICP – RWA, Inc (Exhibit A, Affidavit)

OWNERS: Deluxeton North Port LLC (Exhibit B, Warranty Deed)

**LOCATION:** Located on the east side of Toledo Blade Boulevard, approximately one-mile

north of Interstate 75 (PID # 1091-00-1000).

**PROPERTY SIZE:** ± 262.34 acres

## I. BACKGROUND

On June 16, 2023, the Planning & Zoning Division received from Kenrick Gallander, an agent for the property owner Deluxeton North Port LLC, a Rezone (REZ) petition to rezone a  $\pm$  262.34-acre property generally located on the east side of Toledo Blade Boulevard and north of I-75 (PID 1091-00-1000) from No Zoning Designation (NZD) to Residential Multi-Family.

The subject property is part of a larger parcel that fronts an arterial road (S. Toledo Blade Boulevard) approximately 1 mile north of I-75.

A mixture of zoning districts currently exists in the immediate surrounding area, including Agricultural (AG), Industrial (ILW), Village (V), and Planned Community Development (PCD). While the properties abutting the subject site have an AG and Village zoning district, PCD is located approximately 250-300 feet to the south.