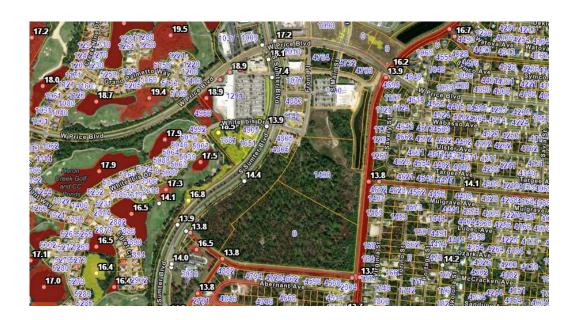

**LOCATION:** East side of South Sumter Boulevard, approximately 0.25 mile south of West

Price Boulevard. (PID#: 0978-01-0006)

**PROPERTY SIZE:** ± 64.44 acres

**ZONING:** Planned Community Development (PCD)

Figure 1.Proposed Plat Heron Creek Place, Phase 2.

Figure 2. General Location of Proposed Plat, Heron Creek Place, Phase 2.

## **Aerial Location**

PLF-23-214 Heron Creek Place Phase 2

Prepared on 3/11/2024 by Planning & Zoning Development Services

Streets