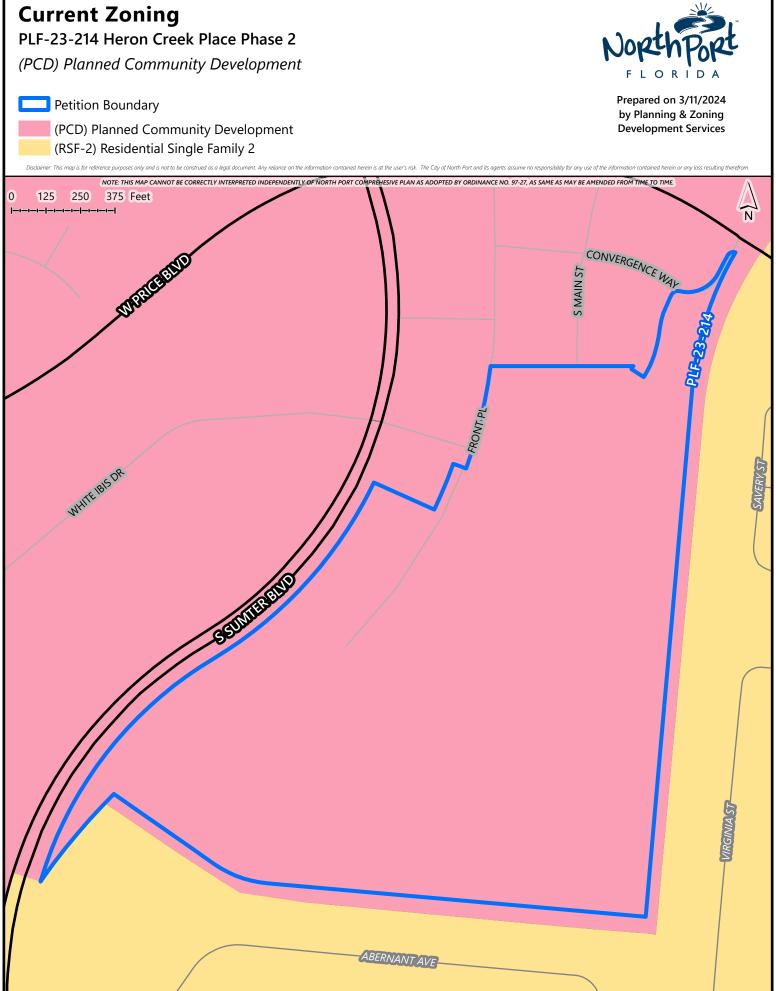

**LOCATION:** East side of South Sumter Boulevard, approximately 0.25 mile south of West

Price Boulevard. (PID#: 0978-01-0006)

**PROPERTY SIZE:** ± 64.44 acres

**ZONING:** Planned Community Development (PCD)

The plat proposes the configuration of 10 commercial lots and their associated roadways and stormwater improvements, as well as utility, drainage and access easements.

The subject property is within the Planned Community Development (PCD) Zoning District and has a Future Land Use Designation of Activity Center.