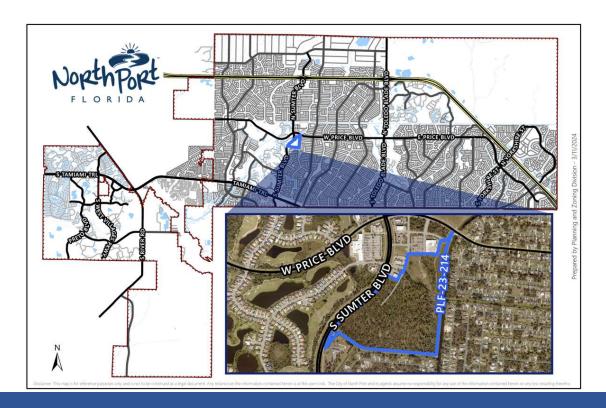

Figure 1.Proposed Plat Heron Creek Place, Phase 2.

Figure 2. General Location of Proposed Plat, Heron Creek Place, Phase 2.

## **Aerial Location**

PLF-23-214 Heron Creek Place Phase 2

Prepared on 3/11/2024 by Planning & Zoning Development Services

Streets