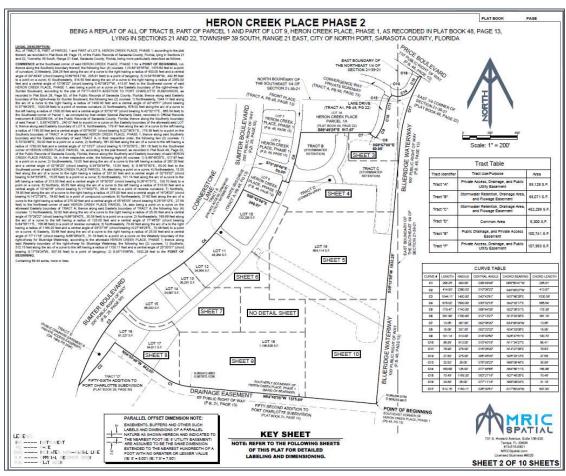

Figure 1.Proposed Plat Heron Creek Place, Phase 2.

Figure 2. General Location of Proposed Plat, Heron Creek Place, Phase 2.

The plat proposes the configuration of 10 commercial lots and their associated roadways and stormwater improvements, as well as utility, drainage and access easements.

The subject property is within the Planned Community Development (PCD) Zoning District and has a Future Land Use Designation of Activity Center.

**PROJECT:** Heron Creek Place, Phase 2 (QUASI-JUDICIAL)

**REQUEST:** Consideration of Heron Creek Place, Phase 2 final plat consisting of 10

commercial lots and their associated roadways and stormwater improvements,