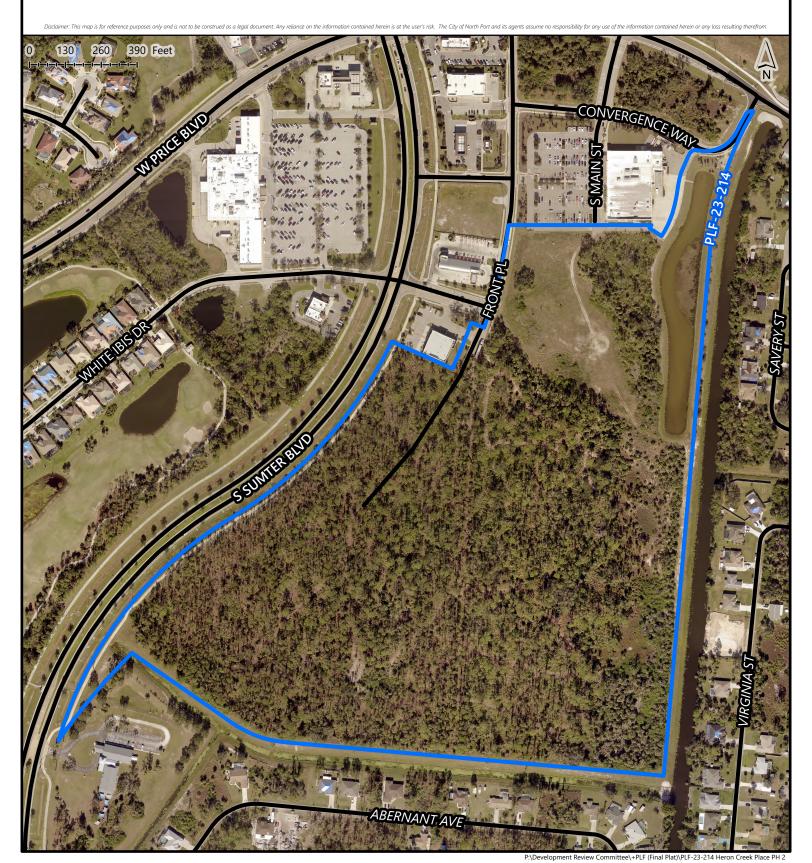

The plat proposes the configuration of 10 commercial lots and their associated roadways and stormwater improvements, as well as utility, drainage and access easements.

The subject property is within the Planned Community Development (PCD) Zoning District and has a Future Land Use Designation of Activity Center.

Figure 1.Proposed Plat Heron Creek Place, Phase 2.

Figure 2. General Location of Proposed Plat, Heron Creek Place, Phase 2.