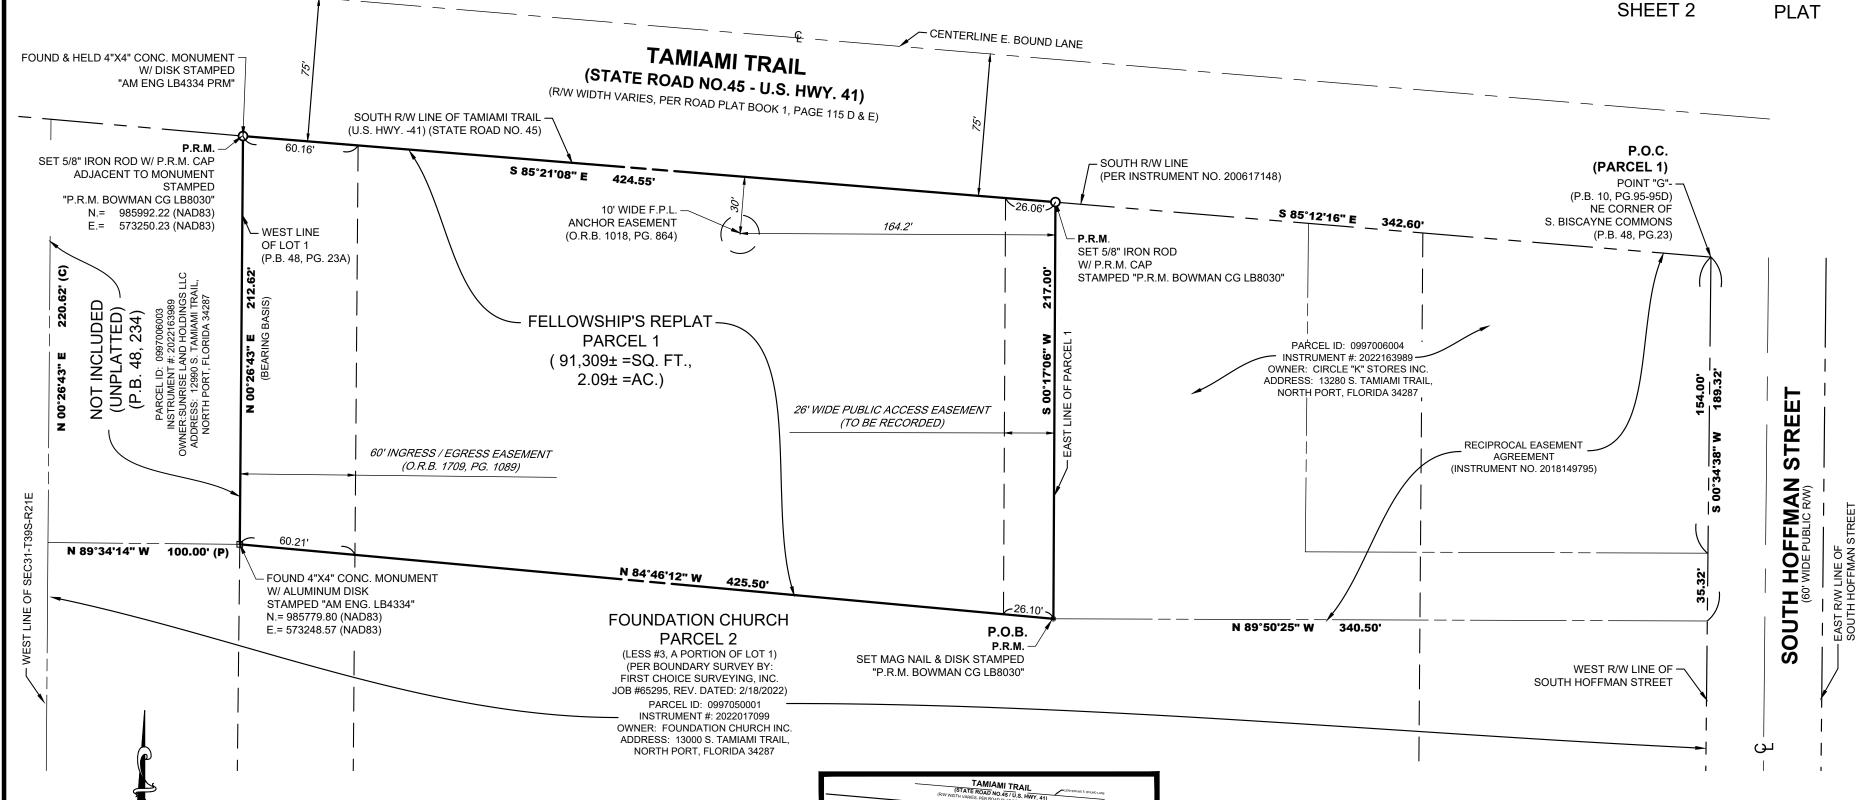

# LEGAL DESCRIPTION

COMMENCE AT A POINT ON THE SOUTH RIGHT OF WAY LINE OF US HWY 41 & THE WEST RIGHT OF WAY LINE OF HOFFMAN STREET DESIGNATED AS POINT "G" ON THE PLAT OF PORT CHARLOTTE SUBDIVISION AS RECORDED IN PLAT BOOK 48 PAGE 23A. SARASOTA COUNTY RECORDS AND THENCE RUN SOUTH 00°34'38" WEST ALONG THE WEST RIGHT OF WAY LINE OF SOUTH HOFFMAN STREET189.32 FEET; THENCE NORTH 89°50'25" WEST 340.50 FEET TO THE POINT OF BEGINNING; THENCE NORTH 84°46'12" WEST 425.50 FEET TO THE WEST LINE OF LOT 1, SOUTH BISCAYNE BAY COMMONS; THENCE NORTH 00°26'43" EAST ALONG SAID LINE 212.62 FEET TO THE SOUTH RIGHT OF WAY LINE OF SOUTH TAMIAMI TRAIL (STATE ROAD NO.45 / U.S. HIGHWAY 41); THENCE SOUTH 85°21'08" EAST ALONG SAID LINE 424.55 FEET TO THE NORTHWEST CORNER OF THE PARCEL NUMBER 00997006004 RECORDED IN INSTRUMENT 2006217148, SARASOTA COUNTY RECORDS; THENCE SOUTH 00°17'06" WEST ALONG SAID LINE 217.00 FEET TO THE POINT OF BEGINNING. DESCRIBED PARCEL CONTAINS 2.09 ACRES OF LAND, MORE OR LESS.

# **SURVEYOR'S NOTES**

- 1. THE BEARINGS SHOWN HEREON ARE BASED UPON THE MEASURED BEARING OF NORTH 00°26'43" EAST ALONG THE WEST LINE OF FELLOWSHIP PARCEL 1
- 2. THE ELEVATIONS REFER TO THE NORTH AMERICAN VERTICAL DATUM OF 1988 (N.A.V.D. 88) AND ARE BASED UPON THE FOLLOWING PUBLISHED N.G.S. BENCHMARK "AG1868" (FOUND 4"X4" CONC. MONUMENT WITH BRASS DISK STAMPED "AG1868"), PUBLISHED ELEVATION = 6.54' (N.A.V.D. 88) NORTHING = 986260.09 EASTING = 570072.79
- 3. STATE PLANE COORDINATES SHOWN HEREON REFER TO FLORIDA WEST, NORTH AMERICAN DATUM OF 1983 (1990 ADJUSTMENT).

# **ACCESS EASEMENT NOTE:**

THE OWNER DOES HEREBY GRANT NON-EXCLUSIVE EASEMENTS AND RIGHTS OF WAY TO THE OWNER, ITS SUCCESSORS, ASSIGNS, AGENTS, EMPLOYEES, GUESTS, LICENSEES AND INVITEES, THE CITY OF NORTH PORT AND THE PUBLIC FOR VEHICULAR AND PEDESTRIAN ACCESS, INGRESS AND EGRESS TO, OVER, ACROSS AND UPON THE AREA DEPICTED ON THIS PLAT AS A "26' WIDE PUBLIC ACCESS EASEMENT"