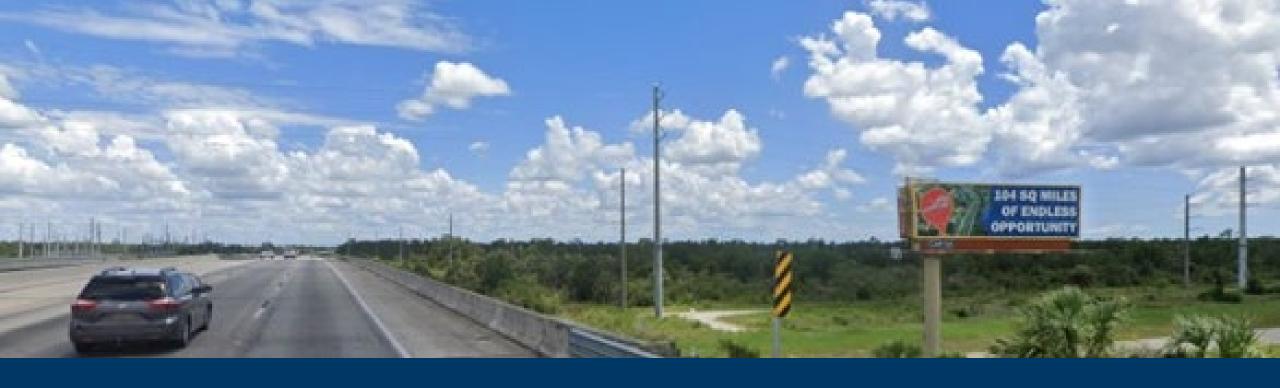

## F.S. 479 Outdoor Advertising

- One thousand five hundred feet from any other permitted sign on the same side of the highway
- Maximum Height 65-Feet
- Maximum Area 950 Square Feet

## **Existing Billboards = 15**

# Staff Recommendation

Billboards

Allow continuance of 15 existing billboards.

Protect the public health, safety, and welfare by disallowing additional billboard signs.

QUESTIONS AND COMMENTS