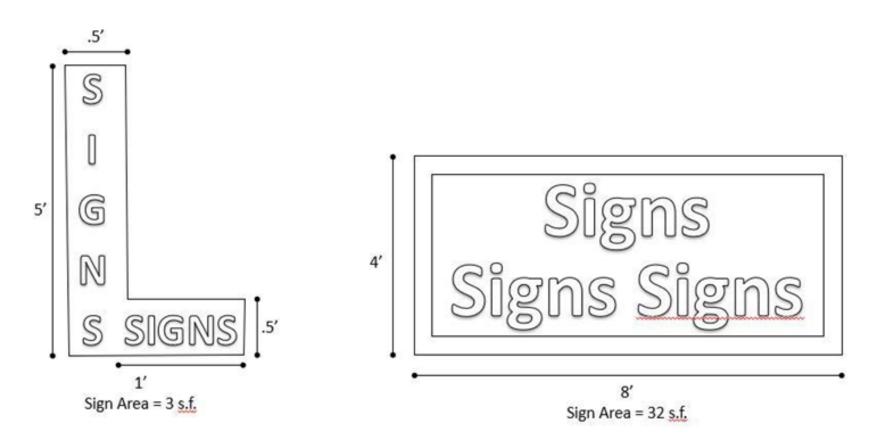

Commission Workshop

April 1, 2024

## ULDC CHAPTER 5 – SIGN REGULATIONS

PZAB April 18, 2024

# CHAPTER 5 SIGN REGULATIONS

I. Administration & Enforcement II.Sign Types III.Sign Standards IV. Variances

#### Article I

## Administration & Enforcement

#### What's New?

- Substitution of Speech
- Content Neutrality
- Government Exemption
- Definitions
- Rules of Measurement
- Approval Process
  - Certificate of Zoning Compliance
  - Building Permit Exemptions
- Maintenance Required
- Removal Required



Total Sign Area Signs
84.37 S.F. Signs
7.5'
Signs Signs
11.25'

#### **Exceptions to building permit.**

- Building mounted signs less than or equal to 32 square feet with less than 1-1/2-inch projection; Signs comprised of foam or vinyl letters, or signs on awnings (provided awnings require a separate permit and engineered drawings for the awning itself);
- Signs painted on walls;
- Sign panel changes for existing, previously permitted or legally existing signs (face change).
- Cleaning, painting, or comparable general maintenance or repair of a sign that does not alter any regulated feature of such sign; and

## Article II

Sign Types

#### What's New?

- Matrix of Allowable Signs by Zoning District
- Prohibited Signs

| <b>ABBREVIATION</b> | MEANING