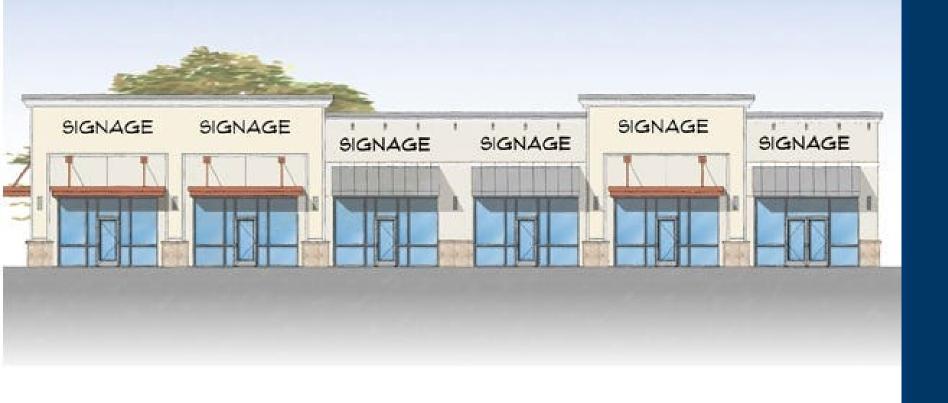

#### What's New?

- Matrix of Allowable Signs by Zoning District
- Prohibited Signs

| <b>ABBREVIATION</b> | MEANING                                      |
|---------------------|----------------------------------------------|
| Α                   | Accessory to Legally Improved Site           |
| Р                   | Primary (Allowed on Improved or Vacant Site) |
| X                   | Prohibited                                   |
| _                   | Not Applicable                               |

| SIGN TYPE                           | AG | R-1 | R-2 | R-3 | Ι | U | СТ | COR | Ξ | 1-2 | CU | EC |
|-------------------------------------|----|-----|-----|-----|---|---|----|-----|---|-----|----|----|
| <b>Abandoned Sign</b>               | X  | X   | X   | X   | Χ | X | X  | Χ   | X | X   | X  | X  |
| Address Sign                        | А  | Α   | Α   | Α   | Α | Α | Α  | Α   | Α | Α   | Α  | Α  |
| <b>Animated Sign</b>                | X  | X   | X   | X   | X | X | X  | X   | X | X   | X  | X  |
| Awning Sign                         | Χ  | Χ   | X   | X   | X | Α | Α  | Α   | Α | Α   | Α  | X  |
| Balloon Sign                        | X  | X   | Х   | X   | Χ | X | X  | Χ   | X | X   | X  | X  |
| Banner                              | Χ  | Χ   | X   | X   | X | Α | Α  | Α   | Α | Α   | Α  | X  |
| <b>Beacon Lighting</b>              | Χ  | X   | Χ   | X   | X | X | X  | Χ   | X | X   | X  | X  |
| <b>Canopy Sign</b>                  | X  | X   | X   | X   | X | Α | Α  | Α   | Α | Α   | Α  | X  |
| Changeable Copy<br>Sign, Manual     | А  | X   | X   | X   | X | А | А  | А   | А | А   | А  | А  |
| Channel Letter Sign (see wall sign) | -  | -   | -   | -   | - | - | -  | -   | - | -   | -  | -  |
| Digital Display                     | X  | X   | Χ   | X   | X | Α | X  | Α   | Α | Α   | Α  | X  |
| Directional Sign                    | Α  | Α   | Α   | Α   | Α | Α | Α  | Α   | Α | Α   | Α  | Α  |
| Externally Illuminated Sign         | X  | А   | А   | А   | А | А | А  | А   | А | А   | А  | А  |
| Feather or Teardrop<br>Flag         | X  | X   | X   | X   | X | А | А  | Α   | А | А   | X  | X  |

| SIGN TYPE                   | AG | R-1 | R-2 | R-3 | Ι | ပ | СТ | COR | ы | I-2 | CU | EC |
|-----------------------------|----|-----|-----|-----|---|---|----|-----|---|-----|----|----|
| Inflatable Sign             | X  | X   | X   | X   | X | X | X  | X   | X | X   | X  | X  |
| Interactive Sign            | X  | X   | X   | X   | X | X | X  | X   | X | X   | X  | X  |
| Internally Illuminated Sign | X  | X   | X   | X   | X | А | А  | А   | А | А   | А  | X  |
| Limited Duration Sign       | Р  | Р   | Р   | Р   | Р | Р | Р  | Р   | Р | Р   | Р  | Р  |
| Marquee Sign                | X  | X   | X   | X   | X | Α | Α  | Α   | Α | Α   | Α  | Α  |
| Mechanical Movement Sign    | X  | X   | X   | X   | X | X | X  | X   | X | X   | X  | X  |
| Menu Sign                   | Χ  | X   | X   | X   | Χ | Α | Α  | Α   | Α | Α   | Α  | X  |
| Message Center Sign         | X  | X   | X   | X   | X | Α | X  | Α   | Α | Α   | Α  | X  |
| Multi-Tenant Sign           | X  | X   | X   | X   | X | Α | Α  | Α   | Α | Α   | Α  | X  |
| Neon Sign                   | X  | X   | X   | X   | X | X | X  | X   | X | X   | X  | Х  |
| Off-Premises Sign           | X  | X   | X   | X   | X | X | X  | X   | X | X   | X  | X  |
| Pennant                     | Χ  | X   | X   | X   | X | X | X  | X   | X | X   | X  | X  |
| Personal Expression Sign    | А  | А   | А   | А   | А | А | А  | А   | А | А   | А  | X  |
| Pole or Pylon Sign          | X  | X   | X   | X   | X | X | X  | X   | X | X   | X  | X  |
| Portable Sign               | X  | X   | X   | X   | X | X | X  | X   | X | X   | Р  | X  |
| Private Drive Sign          | Р  | Р   | Р   | Р   | Р | Р | Р  | Р   | Р | Р   | Р  | Р  |