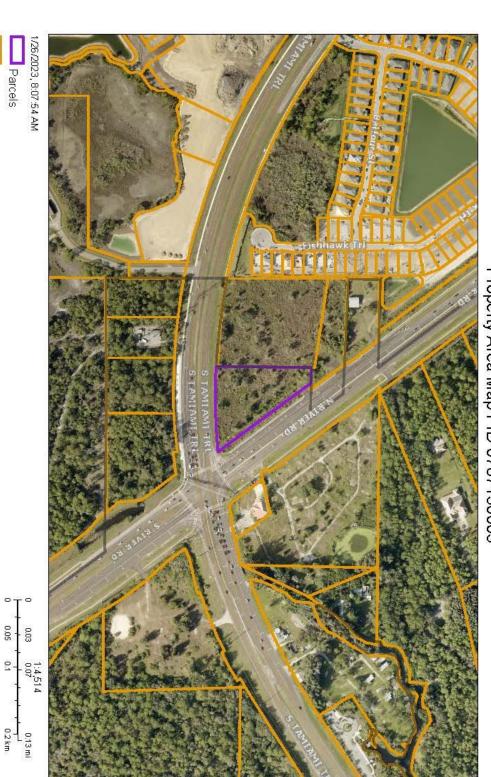

**WHEREAS**, the Petition relates to ± 2.491 acres of real property, identified in the legal description and boundary survey attached as "Exhibit B" (the "Property"); and

WHEREAS, the location of the Property is identified on the map attached as "Exhibit C"; and