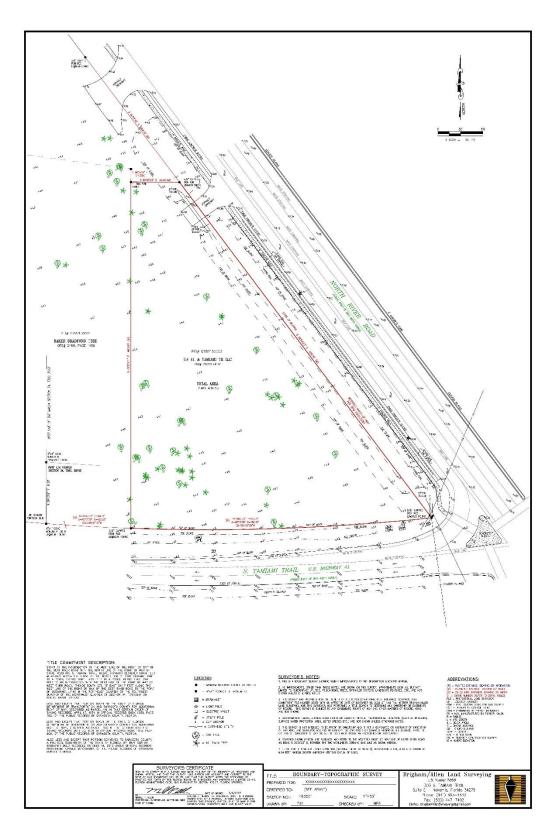

**WHEREAS**, the Petition relates to ± 2.491 acres of real property, identified in the legal description and boundary survey attached as "Exhibit B" (the "Property"); and

WHEREAS, the location of the Property is identified on the map attached as "Exhibit C"; and