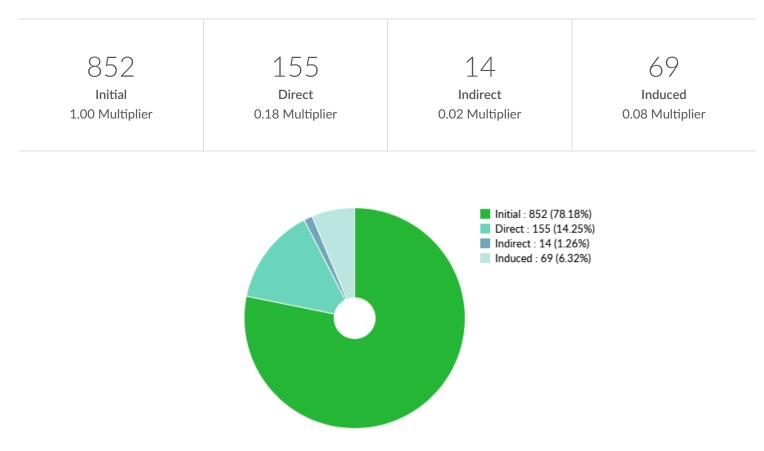

#### Changes to Medical, Dental, and Hospital Equipment and Supplies Merchant Wholesalers using Type Lightcast Model

| \$18,990,102       | 155             | \$3,218,692                                        |
|--------------------|-----------------|----------------------------------------------------|
| Change in Earnings | Change in Jobs  | Change in Taxes on Production and Imports<br>(TPI) |
| 1.15 Multiplier    | 1.42 Multiplier |                                                    |
|                    |                 |                                                    |