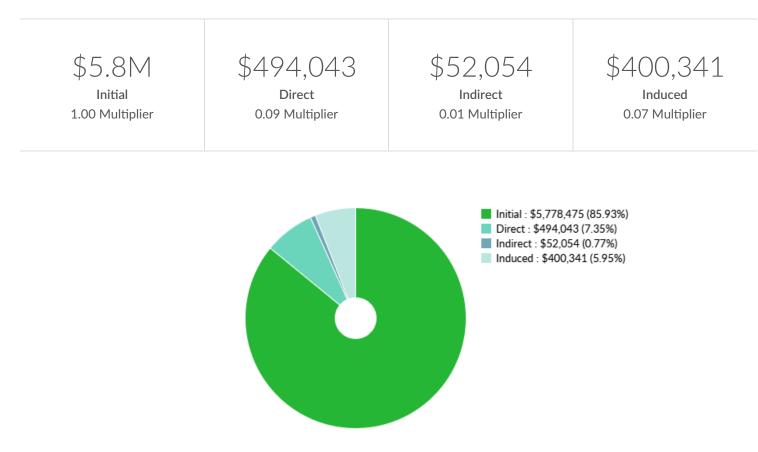

Effect on earnings from adding 109 jobs to Medical, Dental, and Hospital Equipment and Supplies Merchant Wholesalers

Effect on jobs from adding 109 jobs to Medical, Dental, and Hospital Equipment and Supplies Merchant Wholesalers

Effect on taxes on production and imports from adding 109 jobs to Medical, Dental, and Hospital Equipment and Supplies Merchant Wholesalers

| \$1.4M | \$1.2M | \$601,699 |  |
|--------|--------|-----------|--|
| Local  | State  | Federal   |  |