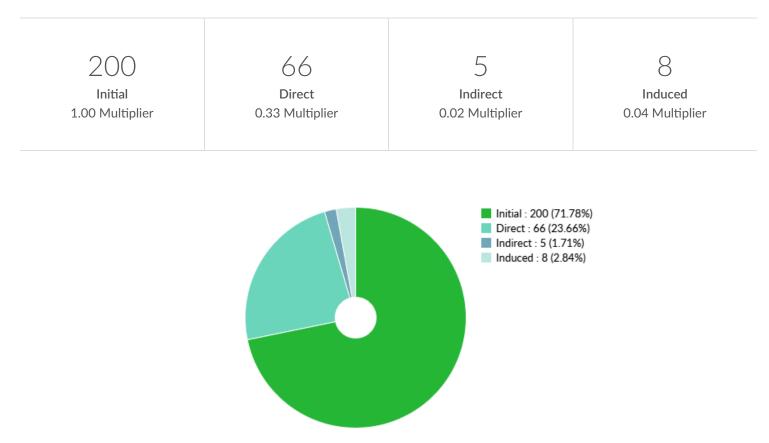

# Changes to Lessors of Residential Buildings and Dwellings using Type Lightcast Model

\$13,996,292 \$1,677,497 279 Change in Taxes on Production and Imports Change in Earnings Change in Jobs (TPI) 1.27 Multiplier 1.39 Multiplier

# Effect on earnings from adding 200 jobs to Lessors of Residential Buildings and Dwellings

# Effect on jobs from adding 200 jobs to Lessors of Residential Buildings and Dwellings

Effect on taxes on production and imports from adding 200 jobs to Lessors of Residential Buildings and Dwellings

| \$779,439 | \$632,441 | \$265,617 |
|-----------|-----------|-----------|
| Local     | State     | Federal   |