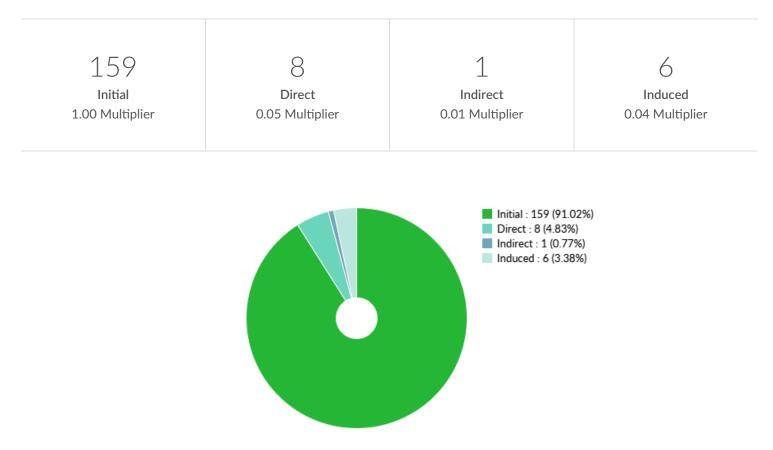

#### Effect on jobs from adding 342 jobs to Casino Hotels

Effect on taxes on production and imports from adding 342 jobs to Casino Hotels

| \$4.5M | \$3.6M | \$1.1M  |
|--------|--------|---------|
| Local  | State  | Federal |
|        |        |         |