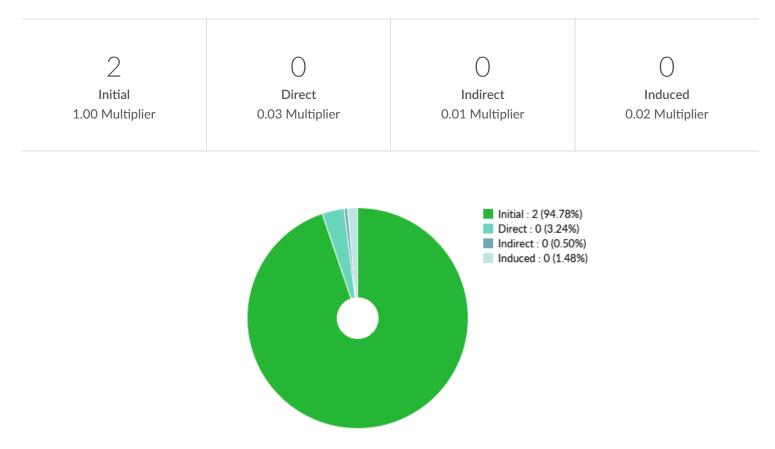

#### Changes to Medical, Dental, and Hospital Equipment and Supplies Merchant Wholesalers using Type Lightcast Model

| \$18,990,102       | 155             | \$3,218,692                                        |
|--------------------|-----------------|----------------------------------------------------|
| Change in Earnings | Change in Jobs  | Change in Taxes on Production and Imports<br>(TPI) |
| 1.15 Multiplier    | 1.42 Multiplier |                                                    |
|                    |                 |                                                    |

Effect on earnings from adding 109 jobs to Medical, Dental, and Hospital Equipment and Supplies Merchant Wholesalers

Effect on jobs from adding 109 jobs to Medical, Dental, and Hospital Equipment and Supplies Merchant Wholesalers