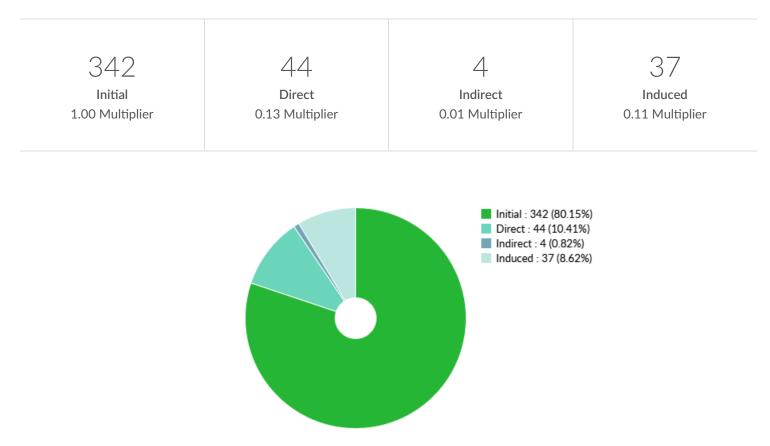

#### Changes to Casino Hotels using Type Lightcast Model

\$25,037,357 \$9,227,521 427 Change in Taxes on Production and Imports Change in Earnings Change in Jobs (TPI) 1.23 Multiplier 1.25 Multiplier

#### Effect on earnings from adding 342 jobs to Casino Hotels

#### Effect on jobs from adding 342 jobs to Casino Hotels

Effect on taxes on production and imports from adding 342 jobs to Casino Hotels

| \$4.5M | \$3.6M | \$1.1M  |
|--------|--------|---------|
| Local  | State  | Federal |
|        |        |         |