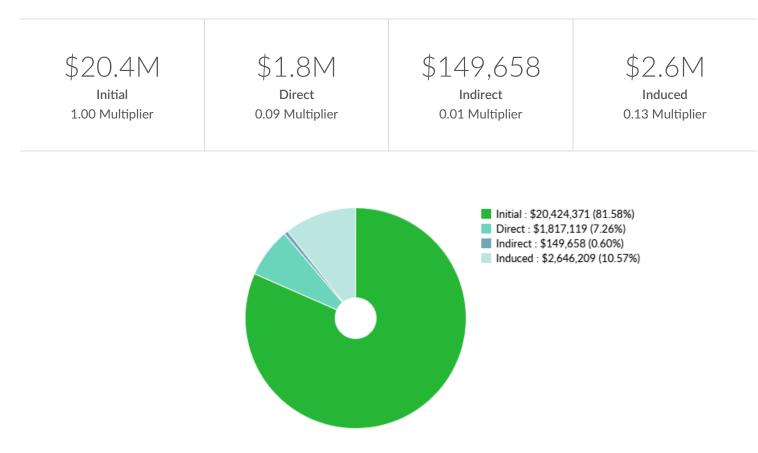

#### Changes to Casino Hotels using Type Lightcast Model

\$25,037,357 \$9,227,521 427 Change in Taxes on Production and Imports Change in Earnings Change in Jobs (TPI) 1.23 Multiplier 1.25 Multiplier

#### Effect on earnings from adding 342 jobs to Casino Hotels

#### Effect on jobs from adding 342 jobs to Casino Hotels

Effect on taxes on production and imports from adding 342 jobs to Casino Hotels

| \$4.5M | \$3.6M | \$1.1M  |
|--------|--------|---------|
| Local  | State  | Federal |
|        |        |         |