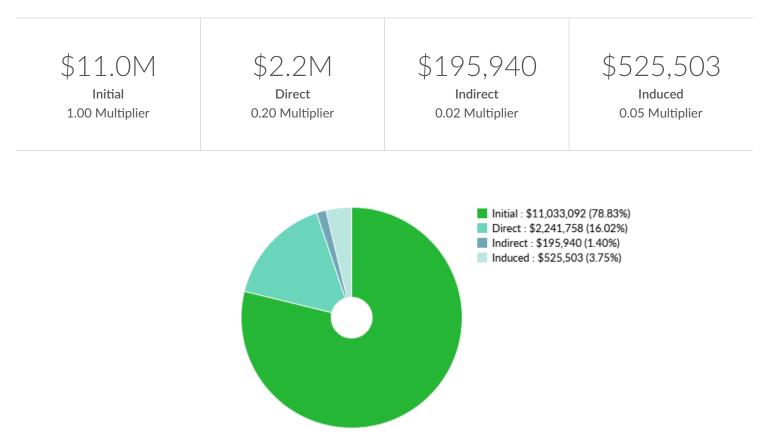

#### Changes to Medical, Dental, and Hospital Equipment and Supplies Merchant Wholesalers using Type Lightcast Model

| \$18,990,102       | 155             | \$3,218,692                                        |
|--------------------|-----------------|----------------------------------------------------|
| Change in Earnings | Change in Jobs  | Change in Taxes on Production and Imports<br>(TPI) |
| 1.15 Multiplier    | 1.42 Multiplier |                                                    |
|                    |                 |                                                    |

Effect on earnings from adding 109 jobs to Medical, Dental, and Hospital Equipment and Supplies Merchant Wholesalers

Effect on jobs from adding 109 jobs to Medical, Dental, and Hospital Equipment and Supplies Merchant Wholesalers

Effect on taxes on production and imports from adding 109 jobs to Medical, Dental, and Hospital Equipment and Supplies Merchant Wholesalers

| \$1.4M | \$1.2M | \$601,699 |  |
|--------|--------|-----------|--|
| Local  | State  | Federal   |  |