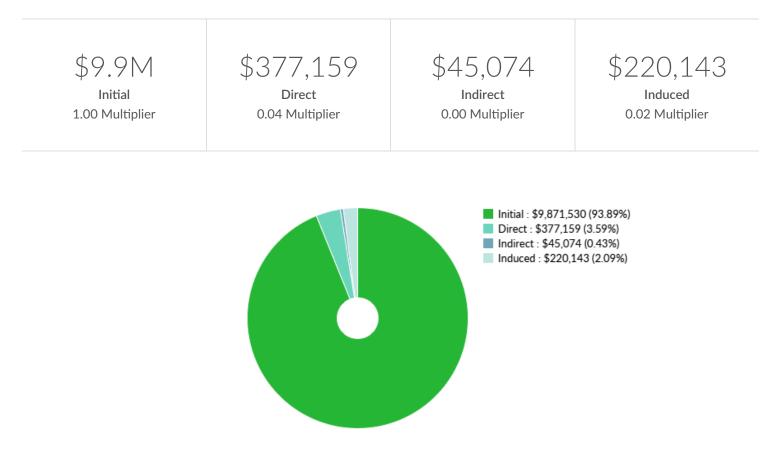

# Effect on earnings from adding 200 jobs to Lessors of Residential Buildings and Dwellings

# Effect on jobs from adding 200 jobs to Lessors of Residential Buildings and Dwellings

Effect on taxes on production and imports from adding 200 jobs to Lessors of Residential Buildings and Dwellings

| \$779,439 | \$632,441 | \$265,617 |
|-----------|-----------|-----------|
| Local     | State     | Federal   |