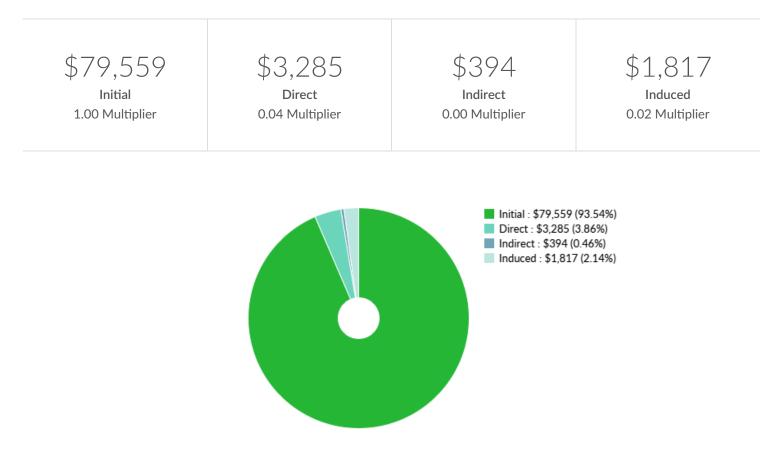

#### Changes to Medical, Dental, and Hospital Equipment and Supplies Merchant Wholesalers using Type Lightcast Model

| \$18,990,102       | 155             | \$3,218,692                                        |
|--------------------|-----------------|----------------------------------------------------|
| Change in Earnings | Change in Jobs  | Change in Taxes on Production and Imports<br>(TPI) |
| 1.15 Multiplier    | 1.42 Multiplier |                                                    |
|                    |                 |                                                    |

Effect on earnings from adding 109 jobs to Medical, Dental, and Hospital Equipment and Supplies Merchant Wholesalers

Effect on jobs from adding 109 jobs to Medical, Dental, and Hospital Equipment and Supplies Merchant Wholesalers