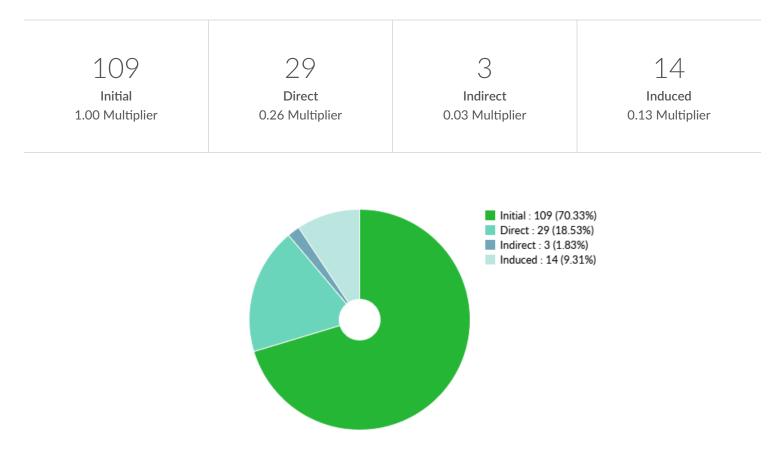

Industry Scenario:

| Code   | Description                                                               | Change Type | Change Value |
|--------|---------------------------------------------------------------------------|-------------|--------------|
| 423450 | Medical, Dental, and Hospital Equipment and Supplies Merchant Wholesalers | Jobs        | 109          |
| 531110 | Lessors of Residential Buildings and Dwellings                            | Jobs        | 200          |
| 721120 | Casino Hotels                                                             | Jobs        | 342          |
| 722511 | Full-Service Restaurants                                                  | Jobs        | 159          |
| 812191 | Diet and Weight Reducing Centers                                          | Jobs        | 40           |
| 812199 | Other Personal Care Services                                              | Jobs        | 2            |
|        |                                                                           |             |              |