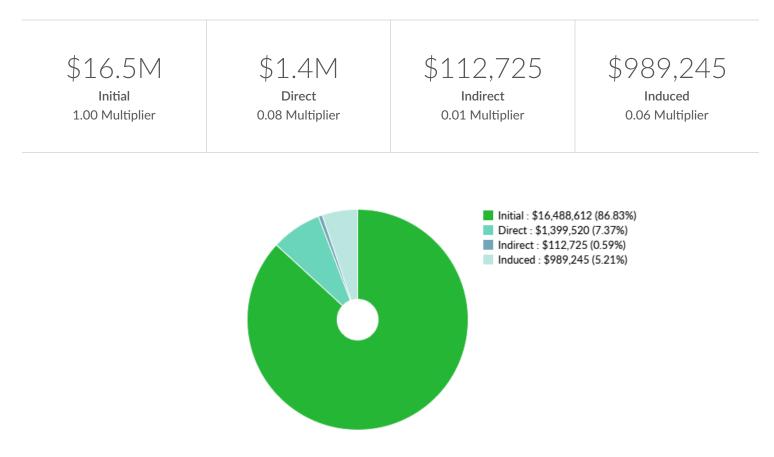

# Changes to Lessors of Residential Buildings and Dwellings using Type Lightcast Model

\$13,996,292 \$1,677,497 279 Change in Taxes on Production and Imports Change in Earnings Change in Jobs (TPI) 1.27 Multiplier 1.39 Multiplier