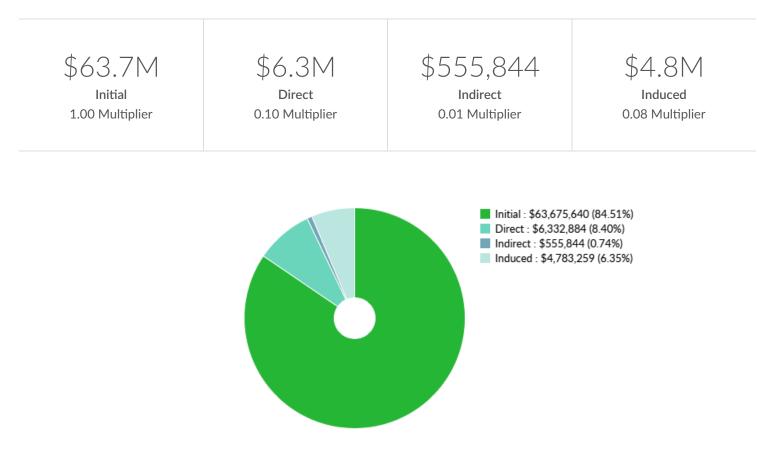

#### Changes to Medical, Dental, and Hospital Equipment and Supplies Merchant Wholesalers using Type Lightcast Model

| \$18,990,102       | 155             | \$3,218,692                                        |
|--------------------|-----------------|----------------------------------------------------|
| Change in Earnings | Change in Jobs  | Change in Taxes on Production and Imports<br>(TPI) |
| 1.15 Multiplier    | 1.42 Multiplier |                                                    |
|                    |                 |                                                    |