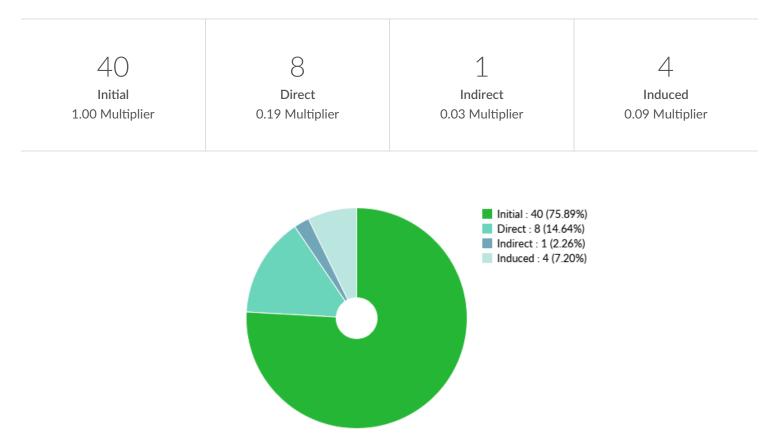

#### Effect on earnings from adding 342 jobs to Casino Hotels

#### Effect on jobs from adding 342 jobs to Casino Hotels

Effect on taxes on production and imports from adding 342 jobs to Casino Hotels

| \$4.5M | \$3.6M | \$1.1M  |
|--------|--------|---------|
| Local  | State  | Federal |
|        |        |         |