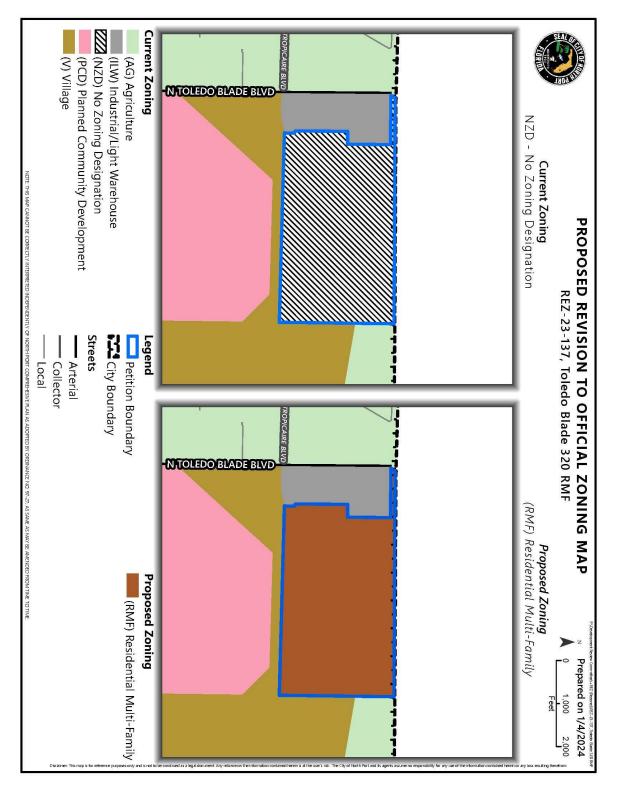

56

- The City Commission hereby changes the zoning classification of ± 262.34-acre area located at
   Section 6, Township 39 South, Range 22 East of Sarasota County and further described in
   Instrument No. 2023042804 in the Official Records of Sarasota County as shown on the boundary
   survey attached as "Exhibit A," currently zoned No Zoning Designation District (NZD) to Residential
   Multi-Family District (RMF) for the parcel.
- 44 2.02 The City Commission approves the revised Official Zoning Map, attached as "Exhibit B," reflecting
   45 the zoning change approved in this ordinance.
- 47 SECTION 3 FILING OF APPROVED DOCUMENTS
- 3.01 The City Clerk is directed to place in the City Clerk's files an updated Official Zoning Map in
   accordance with the requirements of Sections 53-14, 53-16, and 53-17 of the Unified Land
   Development Code.
- 533.02The City Clerk is directed to file a certified copy of this ordinance with the Clerk of the Circuit Court54in and for Sarasota County, Florida in accordance with the requirements of Section 1-36 of the55Unified Land Development Code.
- 57 SECTION 4 CONFLICTS
- 5859 4.01 In the event of any conflict between the
- 4.01 In the event of any conflict between the provisions of this ordinance and any other ordinance, in
   whole or in part, the provisions of this ordinance will prevail to the extent of the conflict.
- 62 SECTION 5 SEVERABILITY
- 63