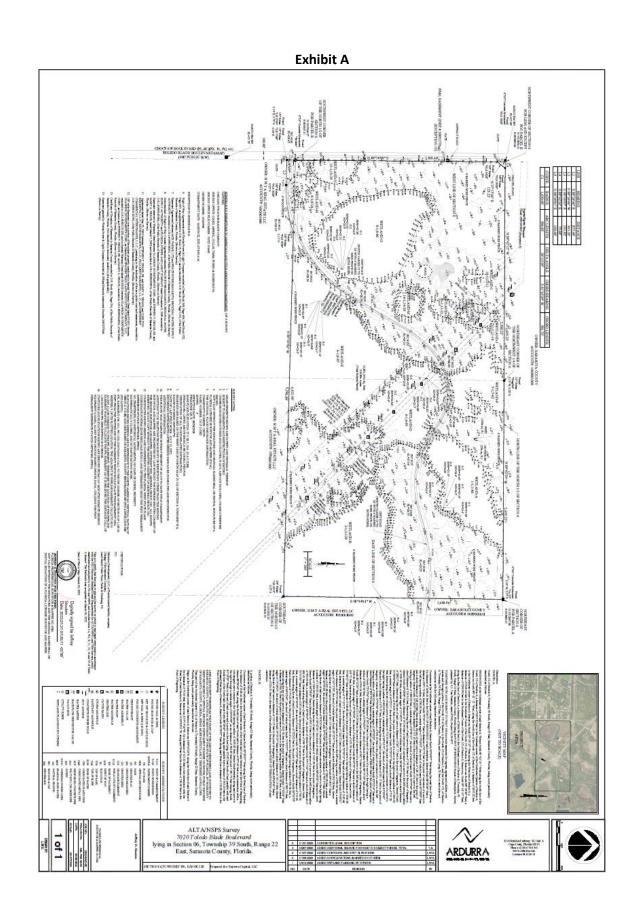

### Exhibit A

| Description                                                                                                                                                                                                                                                                                                                                                                                                                                                                                                                                                                                                                                                                                                                                                                                                                                                                                                                                                                                                                                                                                                                                                                                                                                                                                                                                                                                                                                                                                                                                                                                                                                                                                                                                                                                                                                                                                                                                                                                                                                                                                                                              |                                                                                                                               |                                                                                                                                                                                                                                                                                                                                                                                                                                |  |  |  |  |
|------------------------------------------------------------------------------------------------------------------------------------------------------------------------------------------------------------------------------------------------------------------------------------------------------------------------------------------------------------------------------------------------------------------------------------------------------------------------------------------------------------------------------------------------------------------------------------------------------------------------------------------------------------------------------------------------------------------------------------------------------------------------------------------------------------------------------------------------------------------------------------------------------------------------------------------------------------------------------------------------------------------------------------------------------------------------------------------------------------------------------------------------------------------------------------------------------------------------------------------------------------------------------------------------------------------------------------------------------------------------------------------------------------------------------------------------------------------------------------------------------------------------------------------------------------------------------------------------------------------------------------------------------------------------------------------------------------------------------------------------------------------------------------------------------------------------------------------------------------------------------------------------------------------------------------------------------------------------------------------------------------------------------------------------------------------------------------------------------------------------------------------|-------------------------------------------------------------------------------------------------------------------------------|--------------------------------------------------------------------------------------------------------------------------------------------------------------------------------------------------------------------------------------------------------------------------------------------------------------------------------------------------------------------------------------------------------------------------------|--|--|--|--|
| Subject Parcel Description                                                                                                                                                                                                                                                                                                                                                                                                                                                                                                                                                                                                                                                                                                                                                                                                                                                                                                                                                                                                                                                                                                                                                                                                                                                                                                                                                                                                                                                                                                                                                                                                                                                                                                                                                                                                                                                                                                                                                                                                                                                                                                               |                                                                                                                               |                                                                                                                                                                                                                                                                                                                                                                                                                                |  |  |  |  |
| <ul> <li>Subject Parcel Description:</li> <li>A tract or parcel of land lying in Section 6, Township 39 South, Range 22 East, Sarasota County, Florida, being more particularly described as follows:</li> <li>Commencing at the Northwest Corner of Section 6, Township 39 South, Range 22 East run S89°42'12"E, along the North line of the Northwest Quarter of said Section 6 for a distance of 75.00 feet to the POINT OF BEGINNING. From said POINT OF BEGINNING continue S89°42'12"E, along the North line of the Northwest Quarter of said Section 6 for a distance of 2,55.20 feet to the POINT OF BEGINNING continue S89°42'12"E, along the North line of the Northeast Corner of said Section for a distance of 2,655.20 feet to the Northeast Corner of said Section 6 for a distance of 2,655.20 feet to the Northeast Corner of said Section 6 for a distance of 4,420.35 feet; thence run N88°26'46"W, along the South line of the North 1/2 of said Section 6, a distance of 4,420.35 feet; thence run N01°33'14"E, for a distance of 2,33.91 feet to a point being 233.91 feet (as measured on a perpendicular) Northerly of the South line of the North 1/2 of said Section 6, also being a point on a non-tangent curve; thence run 55.10 feet along the arc of a curve to the right of radius 55.10 feet, concave to the Northeast, having a delta of 67°14'27", a chord bearing of N33°07'06"W, and a chord length of 61.02 feet to a point of tangency; thence run N00°30'07"E, parallel with (as measured on a perpendicular) and 850.00 feet easterly of the West line of said Section for a distance of 1,184.41 feet; thence run S89°29'53"E, for a distance of 300.00 feet; thence run N00°30'07"E, parallel with (as measured on a perpendicular) and 1150.00 feet Easterly of the West line of the North 1/2 of Section 6 for a distance of 999.62 feet; thence run N89°42'12"W, along a line parallel with (as measured on a perpendicular) and 1150.00 feet Easterly of the West line of the North 1/2 of Section 6 for a distance of 999.62 feet; thence run N89°42'12"W, along a line paralle</li></ul> |                                                                                                                               |                                                                                                                                                                                                                                                                                                                                                                                                                                |  |  |  |  |
| Quarter of Section 6 for a distance o said Section;                                                                                                                                                                                                                                                                                                                                                                                                                                                                                                                                                                                                                                                                                                                                                                                                                                                                                                                                                                                                                                                                                                                                                                                                                                                                                                                                                                                                                                                                                                                                                                                                                                                                                                                                                                                                                                                                                                                                                                                                                                                                                      | of 1,150.00 feet to an intersection with the West linner of 125.22 fee to the POINT OF BEGINNING                              | ne of the Northwest Quarter of                                                                                                                                                                                                                                                                                                                                                                                                 |  |  |  |  |
| THIS IS NOT A SURVEY                                                                                                                                                                                                                                                                                                                                                                                                                                                                                                                                                                                                                                                                                                                                                                                                                                                                                                                                                                                                                                                                                                                                                                                                                                                                                                                                                                                                                                                                                                                                                                                                                                                                                                                                                                                                                                                                                                                                                                                                                                                                                                                     | Description to Accompany Sketch<br>Subject Parcel<br>A tract of land lying in Section 6,<br>Township 39 South, Range 22 East, | Not Valid without Sheet 1 of 2                                                                                                                                                                                                                                                                                                                                                                                                 |  |  |  |  |
|                                                                                                                                                                                                                                                                                                                                                                                                                                                                                                                                                                                                                                                                                                                                                                                                                                                                                                                                                                                                                                                                                                                                                                                                                                                                                                                                                                                                                                                                                                                                                                                                                                                                                                                                                                                                                                                                                                                                                                                                                                                                                                                                          | Sarasota County, Florida                                                                                                      |                                                                                                                                                                                                                                                                                                                                                                                                                                |  |  |  |  |
| Sheet 2 of 2                                                                                                                                                                                                                                                                                                                                                                                                                                                                                                                                                                                                                                                                                                                                                                                                                                                                                                                                                                                                                                                                                                                                                                                                                                                                                                                                                                                                                                                                                                                                                                                                                                                                                                                                                                                                                                                                                                                                                                                                                                                                                                                             |                                                                                                                               | I hereby certify that, to the best of my knowledge and belief, it<br>sketch and description represented hereon, made under my<br>direction on February 24, 2023 is in accordance with Standar<br>of Practice as set forth by the Florida Board of Professional<br>Surveyors & Mappers in Chapter 51-7, Florida Administrativ<br>Code, pursuant to Section 472.027 Florida Statutes.<br>See Sheet 1 of 2 for Signature and Seal |  |  |  |  |