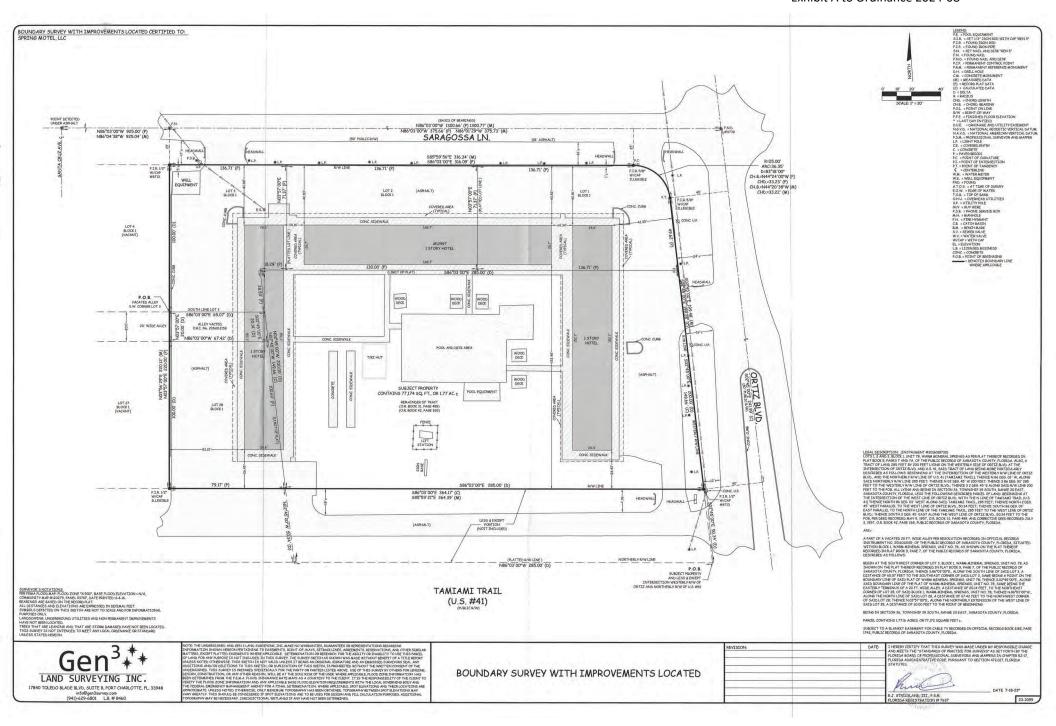

**WHEREAS**, the Petition relates to ± 1.7716 acres of real property, identified in the legal description and boundary survey attached as "Exhibit B" (the "Property"); and

WHEREAS, the location of the Property is identified on the map attached as "Exhibit C"; and