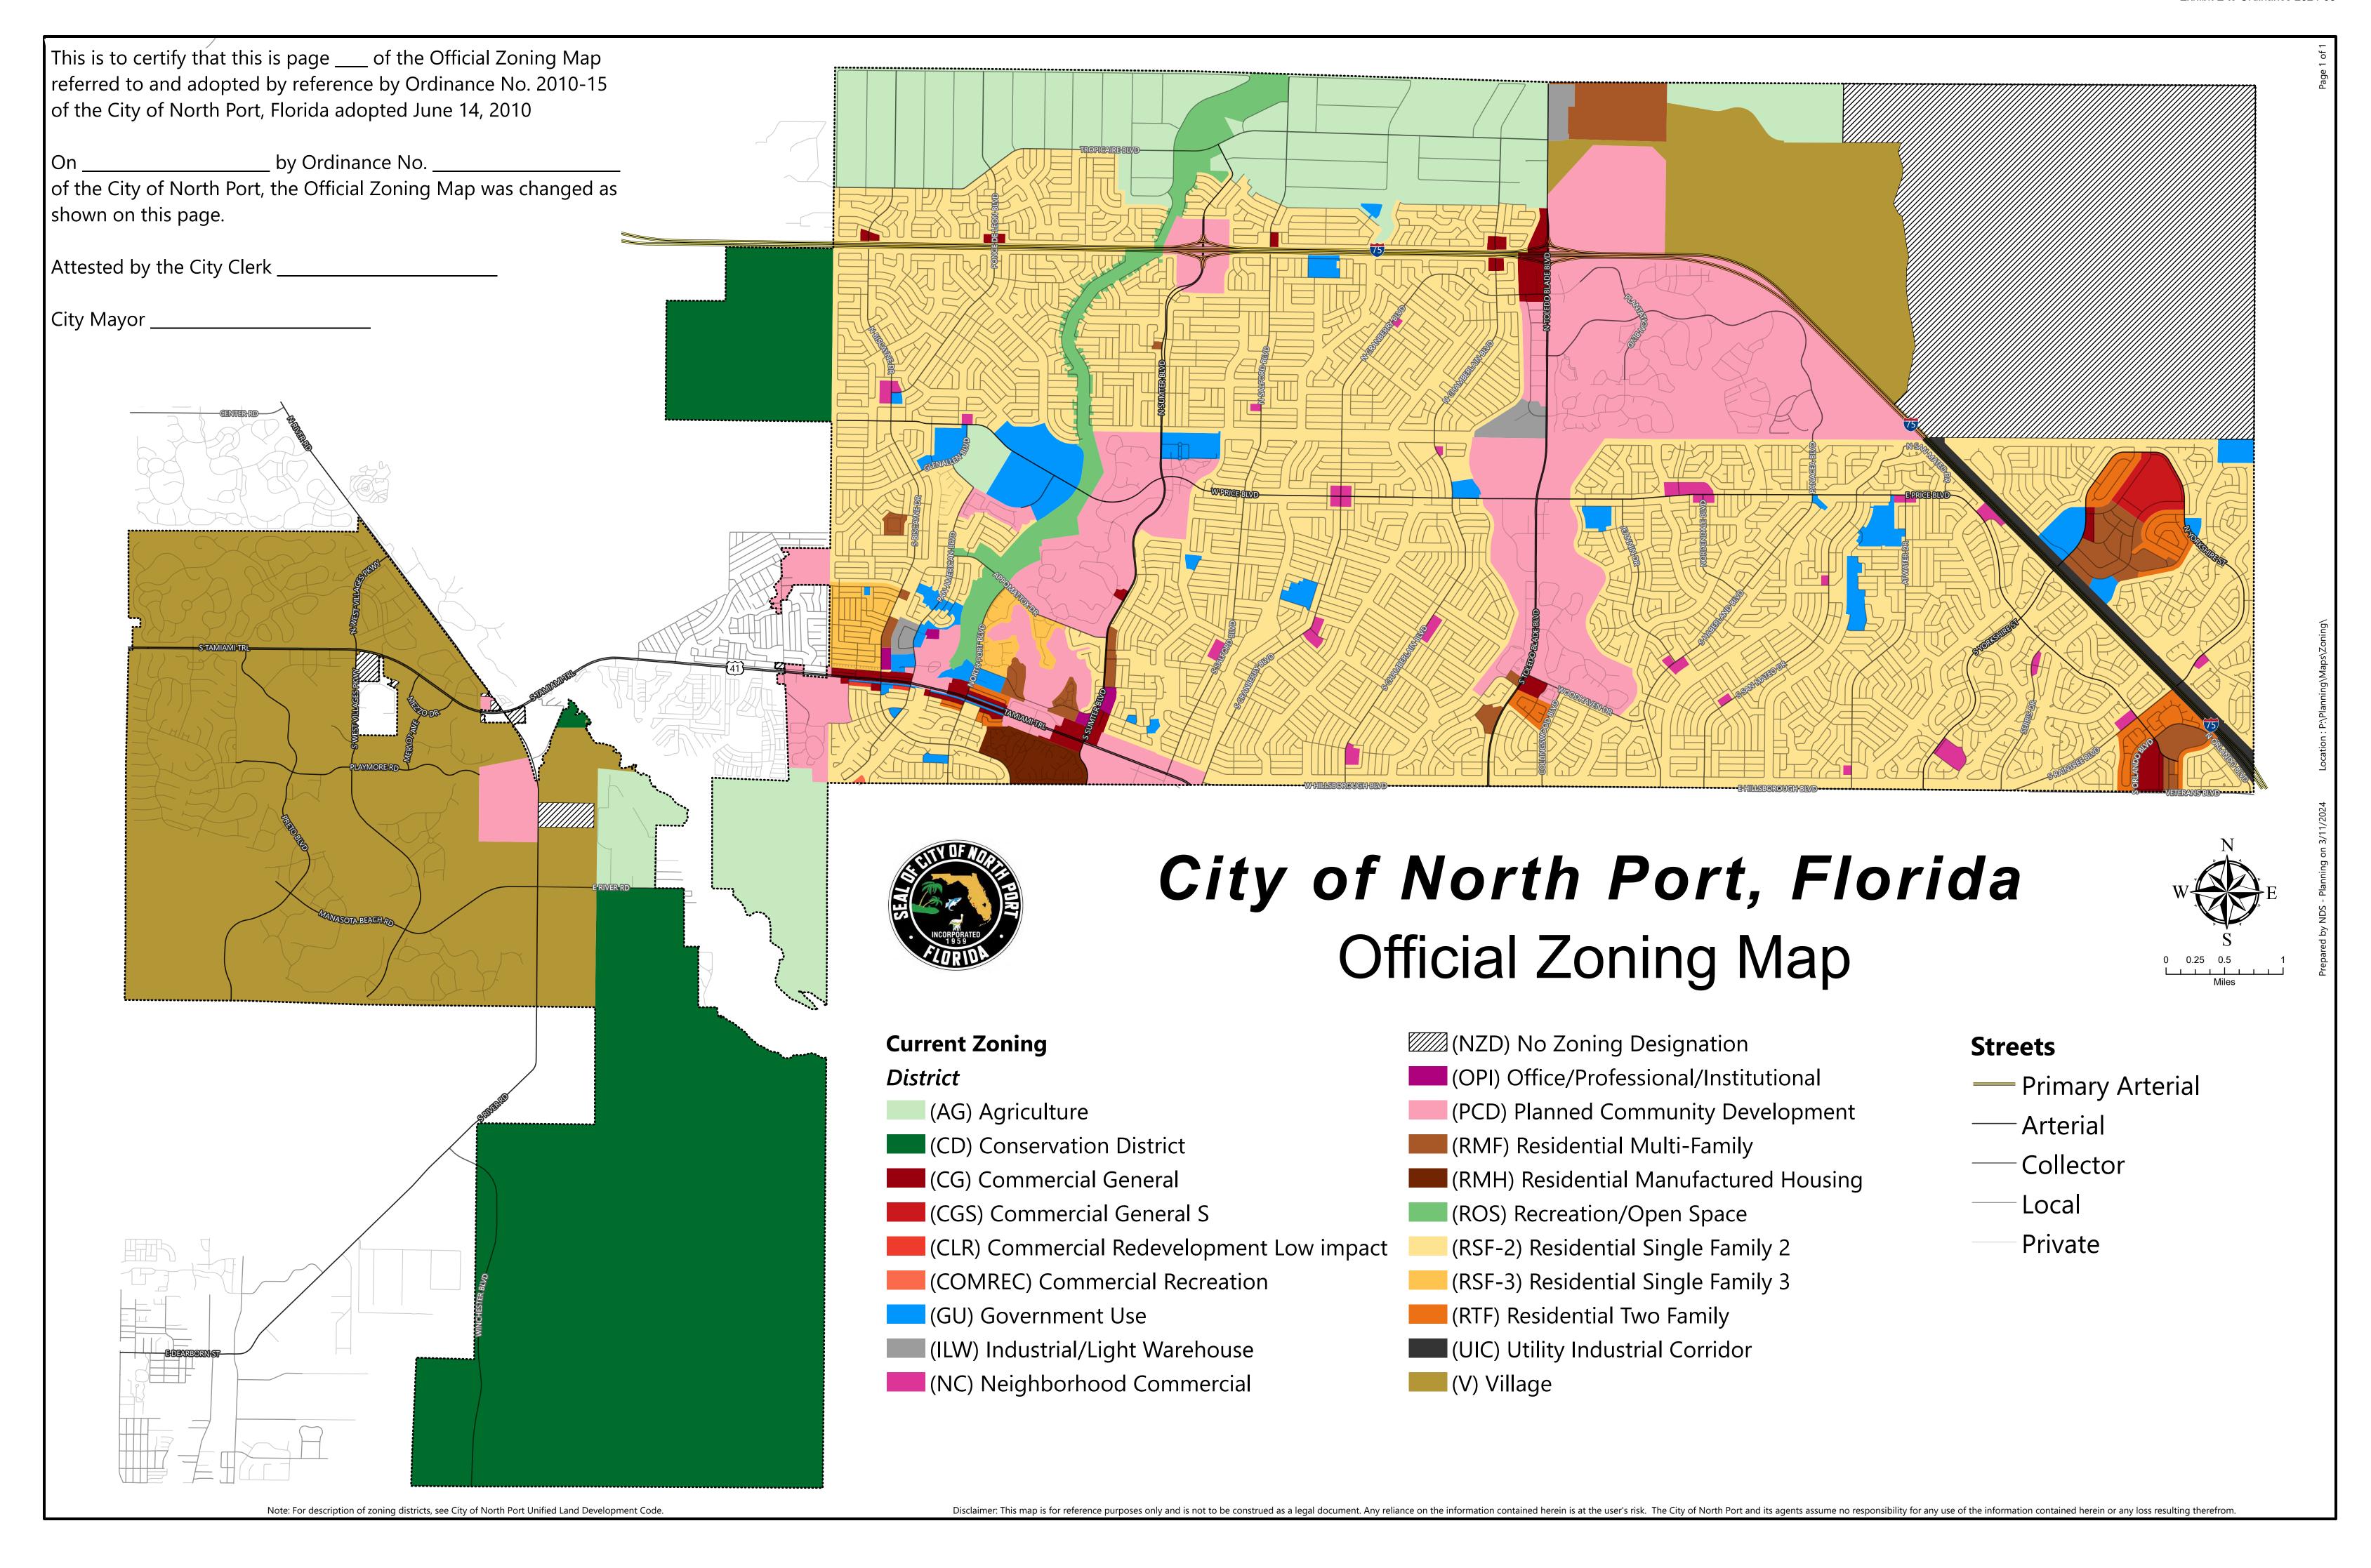

2.03 The City Commission approves the amendment to the City's Official Zoning Map revised Official Zoning Map, attached as "Exhibit E," incorporating the Property with a zoning designation of "No Zoning Designation."

### **SECTION 4 – FILING OF DOCUMENTS**

4.01 Upon this ordinance taking effect, the City Clerk is directed to place in the City Clerk's files an updated Official Zoning Map in accordance with the requirements of ULDC Sections 53-14, 53-16, and 53-17 State of Florida's Office of Economic and Demographic Research specifying the population census effect and the affected land area, with Petitioner paying all related filing costs.