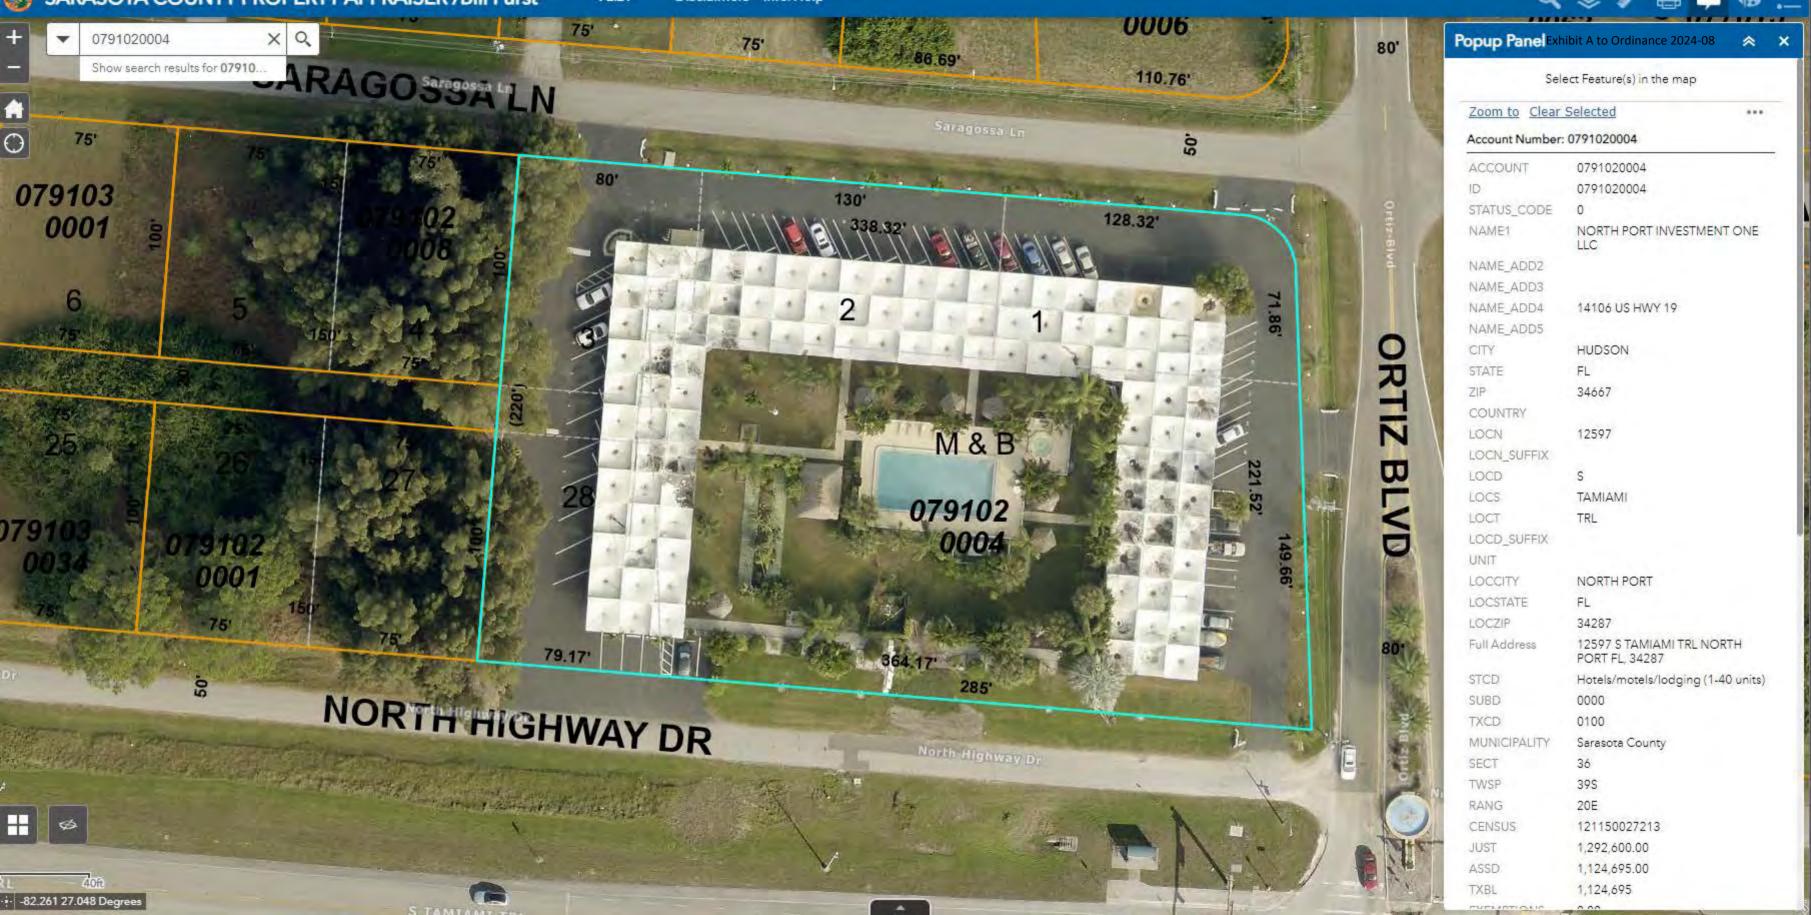

WHEREAS, on August 3, 2023, Manish Patel on behalf of Vijay Patel, in their capacity as Authorized Agent of Owner of North Port Investment One, LLC ("Petitioner"), submitted Petition No. ANX-23-190 for the voluntary annexation of certain real property into the corporate limits of the City of North Port, Florida (the "Petition"). The application was deemed complete on January 4, 2024. The Petition is attached as "Exhibit A" and bears the signature of the property owner; and

**WHEREAS**, the Petition relates to ± 1.7716 acres of real property, identified in the legal description and boundary survey attached as "Exhibit B" (the "Property"); and

WHEREAS, the location of the Property is identified on the map attached as "Exhibit C"; and

| Property Description Parcel I.D. No. (s) (List Additional Parcel | ID's on an attached sheet)                                                                                                    |
|------------------------------------------------------------------|-------------------------------------------------------------------------------------------------------------------------------|
|                                                                  |                                                                                                                               |
|                                                                  |                                                                                                                               |
| , , , , , , , , , , , , , , , , , , ,                            |                                                                                                                               |
|                                                                  | Look for attached sheet                                                                                                       |
| Land Use: Hotel                                                  |                                                                                                                               |
| FLU:                                                             |                                                                                                                               |
| Acreage: 1.770C                                                  |                                                                                                                               |
| Street Address:                                                  | •                                                                                                                             |
|                                                                  | Trail, North Port, FL-34287                                                                                                   |
| Legal: Lot(s): 12,3 & 28                                         | Block: 1, Warm Mineral Springs Unit                                                                                           |
|                                                                  | Tract or Parcel:                                                                                                              |
| Subdivision:                                                     |                                                                                                                               |
| Section: 36                                                      | Township: 39S                                                                                                                 |
|                                                                  | Acreage: 1.77 OC                                                                                                              |
| Chansing Fr                                                      | se of the property will be and/or purpose of application:  CPty of North Ports  Zon County TO CITS  Connectim to water  STEM. |
| ***************************************                          |                                                                                                                               |
| i · · ·                                                          |                                                                                                                               |
| i · · ·                                                          |                                                                                                                               |