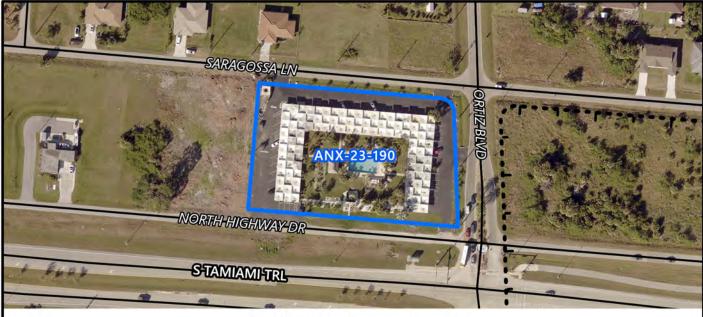

WHEREAS, on August 3, 2023, Manish Patel on behalf of Vijay Patel, in their capacity as Authorized Agent of Owner of North Port Investment One, LLC ("Petitioner"), submitted Petition No. ANX-23-190 for the voluntary annexation of certain real property into the corporate limits of the City of North Port, Florida (the "Petition"). The application was deemed complete on January 4, 2024. The Petition is attached as "Exhibit A" and bears the signature of the property owner; and

**WHEREAS**, the Petition relates to ± 1.7716 acres of real property, identified in the legal description and boundary survey attached as "Exhibit B" (the "Property"); and

WHEREAS, the location of the Property is identified on the map attached as "Exhibit C"; and