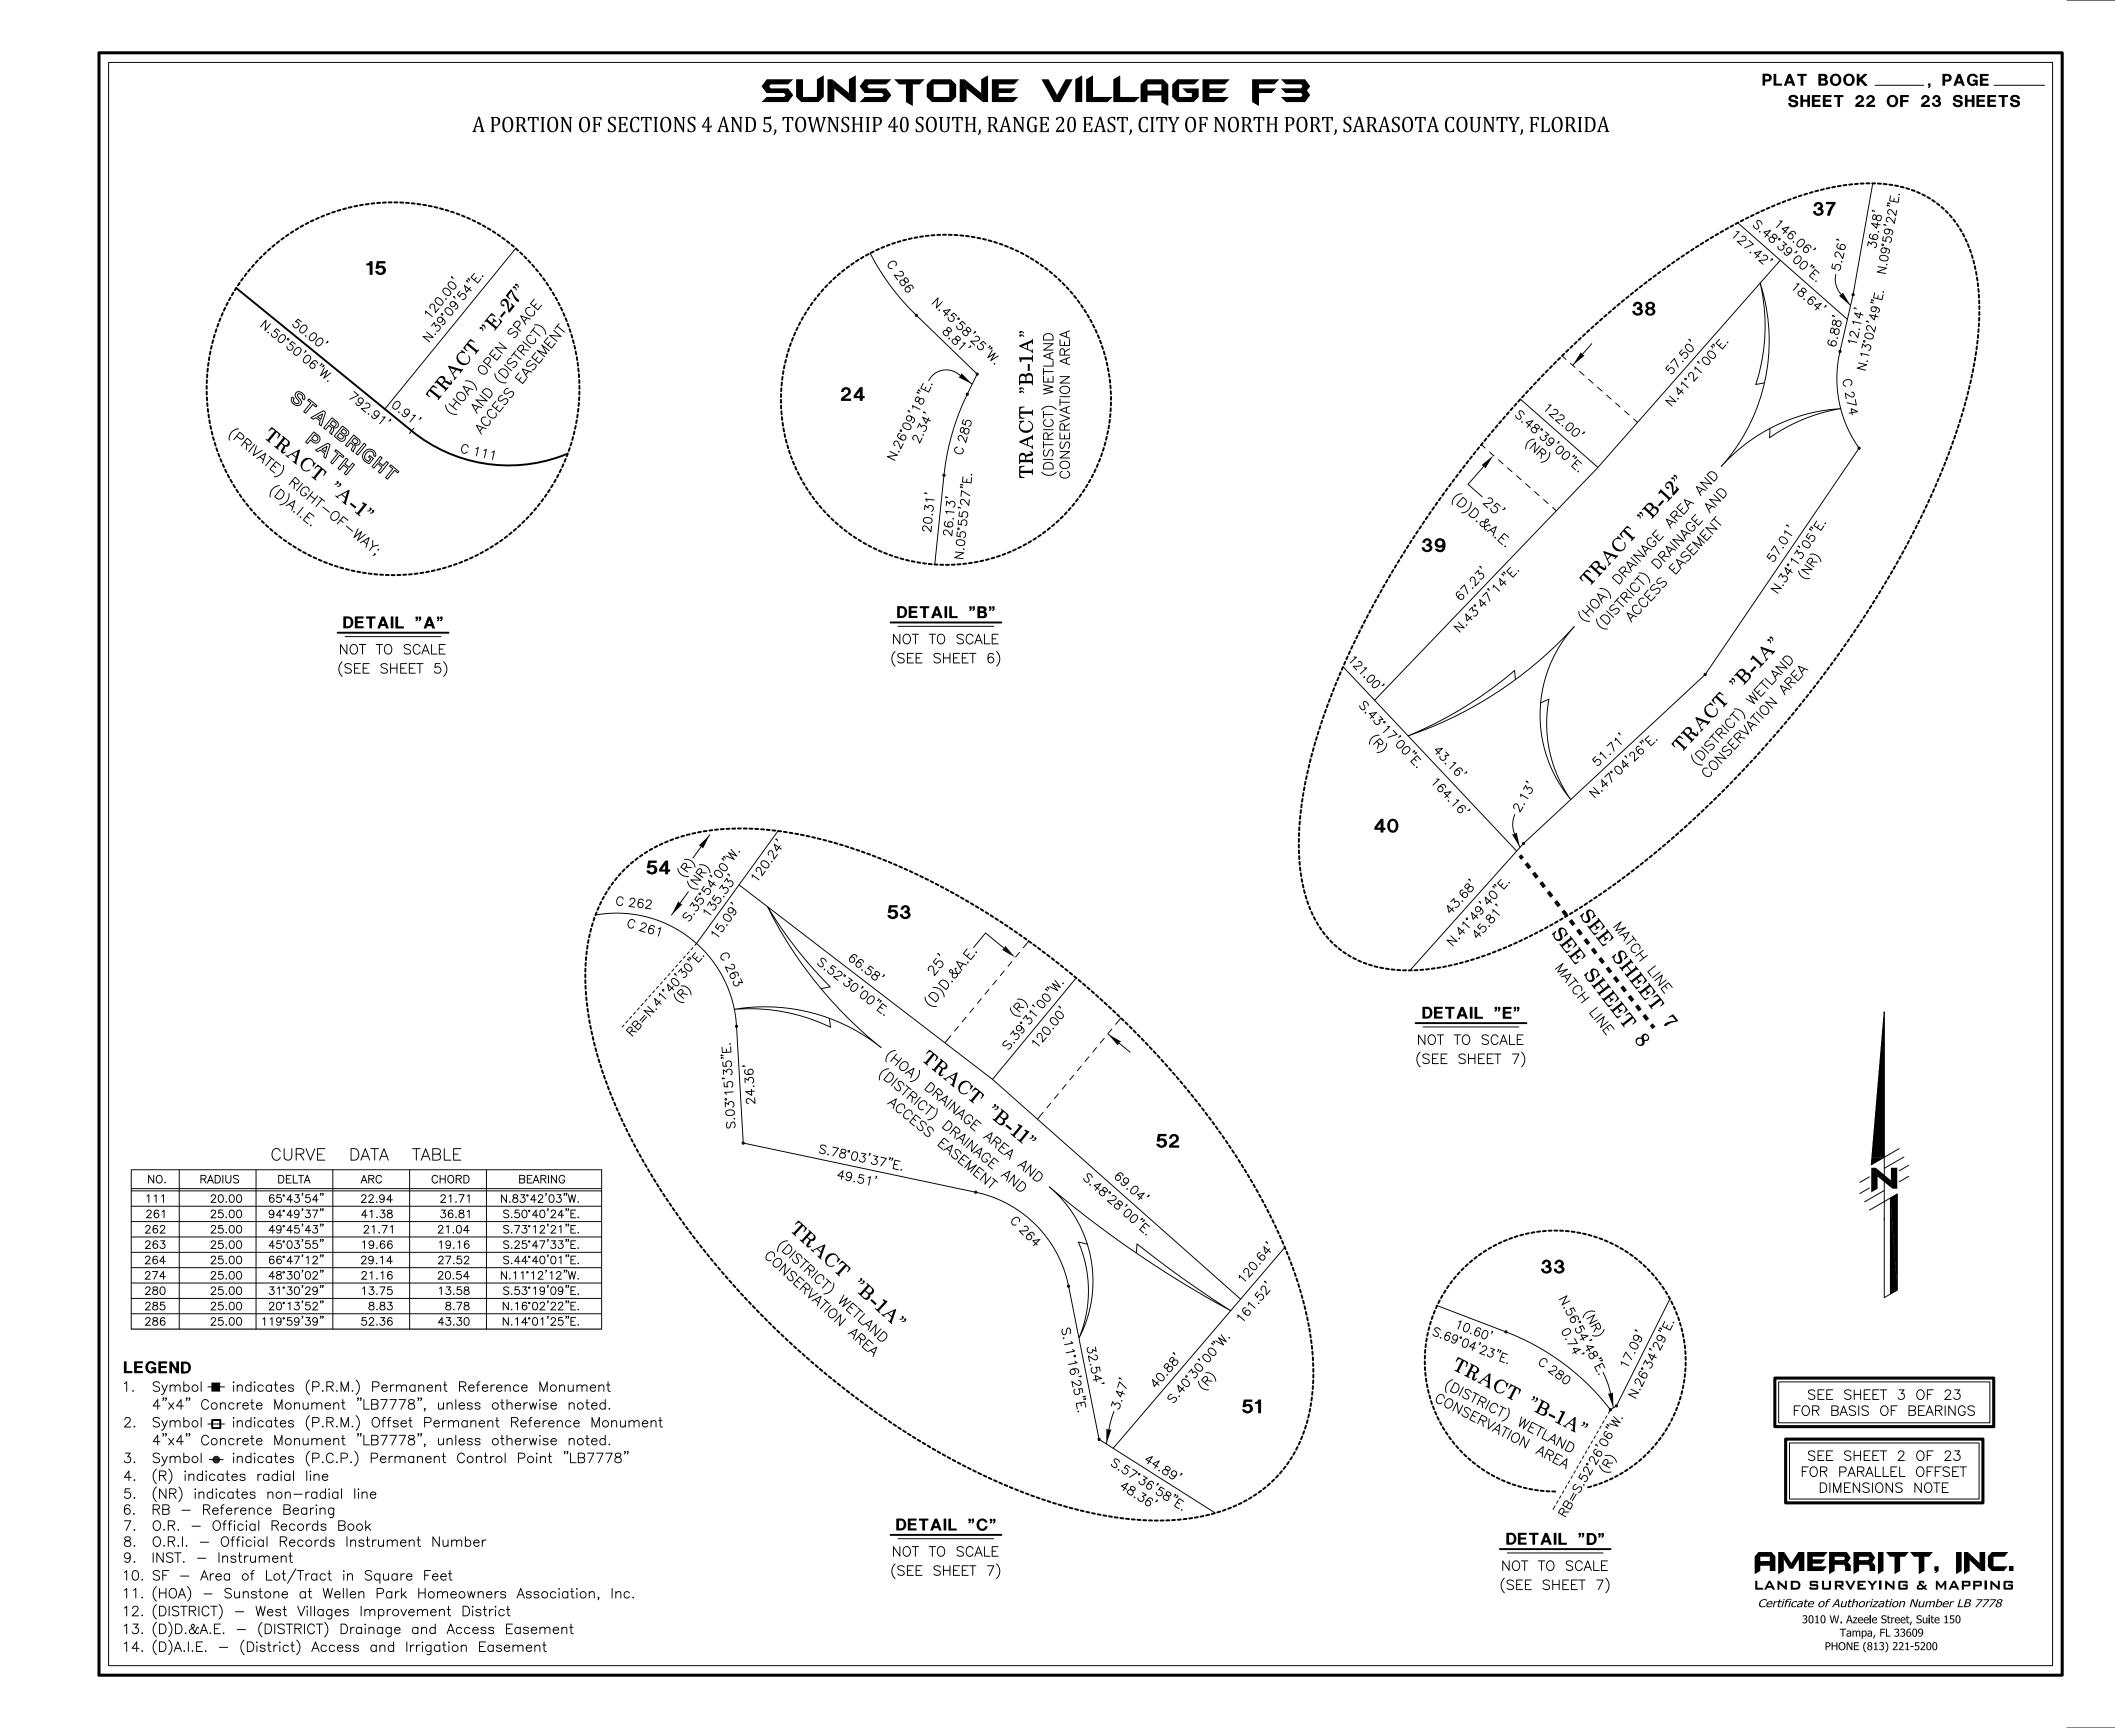

- 8. O.R.I. Official Records Instrument Number
- 9. INST. Instrument
- 10. SF Area of Lot/Tract in Square Feet
- 11. (HOA) Sunstone at Wellen Park Homeowners Association, Inc.
- 12. (DISTRICT) West Villages Improvement District
- 13. (P)D.&A.E. (Private) Drainage and Access Easement
- 14. (D)A.I.E. (District) Access and Irrigation Easement

### A PORTION OF SECTIONS 4 AND 5, TOWNSHIP 40 SOUTH, RANGE 20 EAST, CITY OF NORTH PORT, SARASOTA COUNTY, FLORIDA

### PLAT BOOK \_\_\_\_, PAGE SHEET 19 OF 23 SHEETS

BEARING

N.58°35'39"W.

N.25°39'39"W.

N.31°32'30"E.

S.31°32'30"W.

S.40°01'30"W.

S.26°34'00"W.

S.25'39'39"E.

S.58°35'39"E.

S.68°59'09"E.

S.67°11'30"E.

S.64°26'30"E.

S.61°34'30"E.

S.58°35'30"E.

100

3010 W. Azeele Street, Suite 150

Tampa, FL 33609

PHONE (813) 221-5200