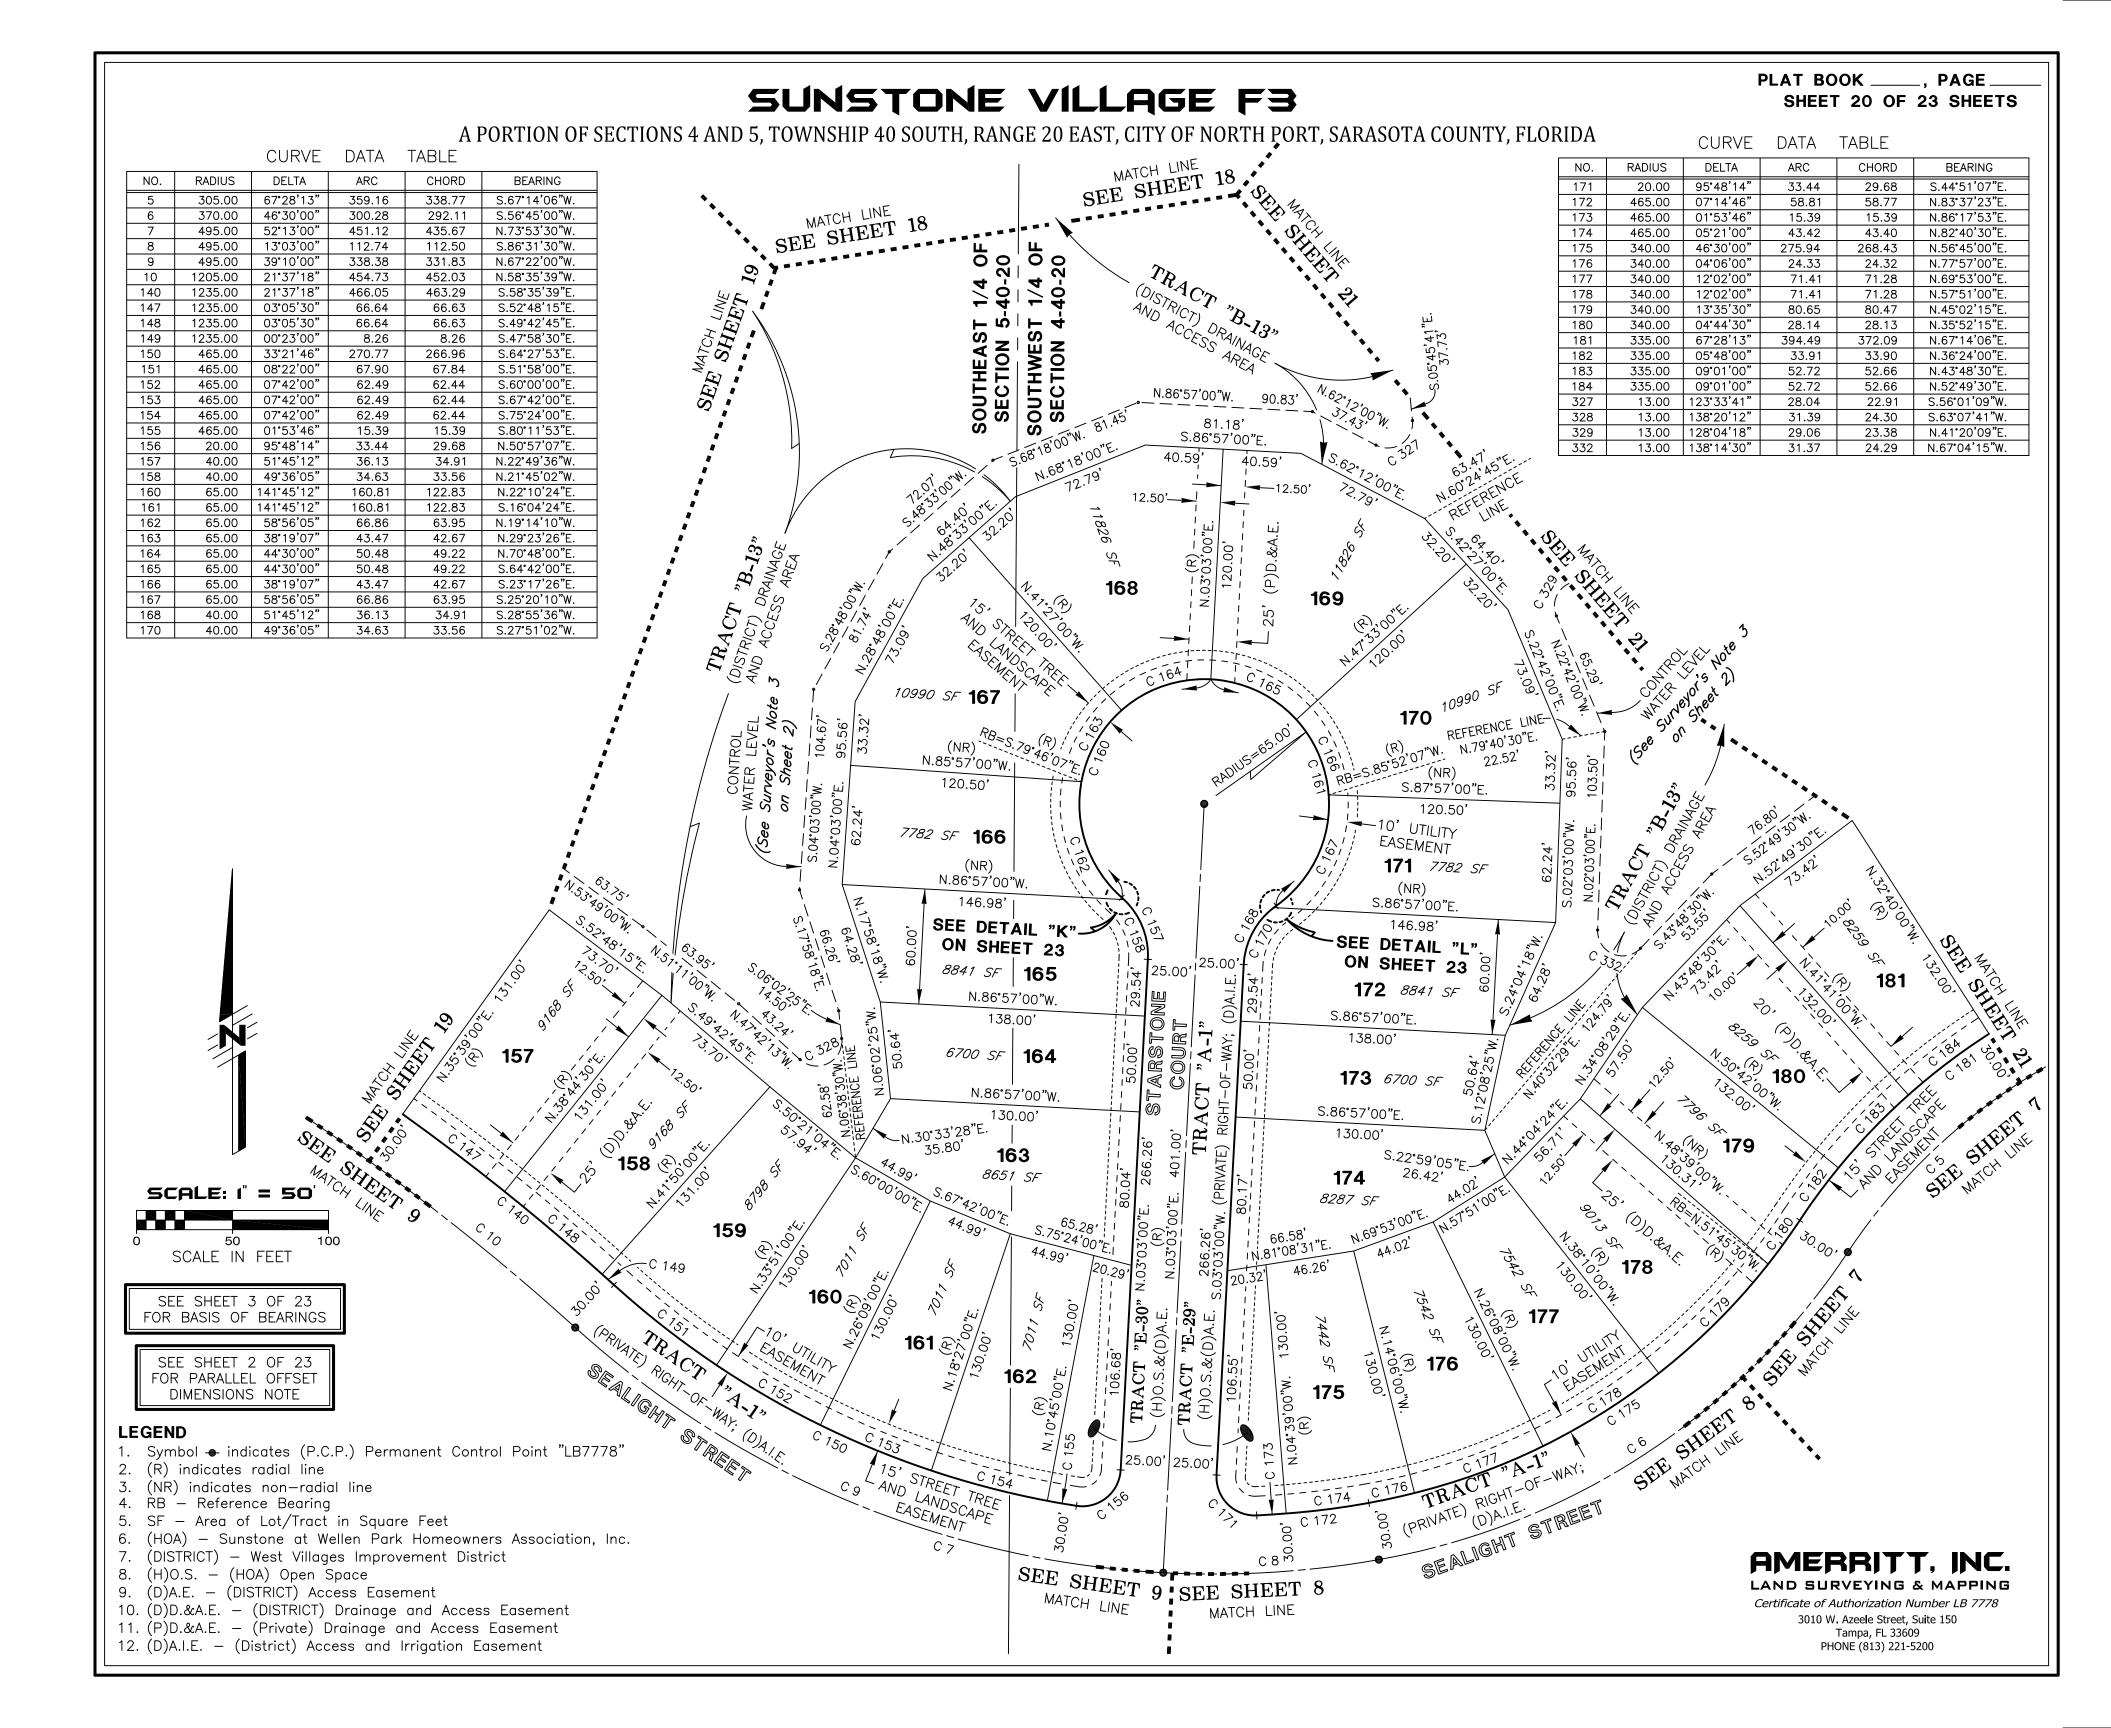

Book

- 8. O.R.I. Official Records Instrument Number
- 9. INST. Instrument
- 10. SF Area of Lot/Tract in Square Feet
- 11. (HOA) Sunstone at Wellen Park Homeowners Association, Inc.
- 12. (DISTRICT) West Villages Improvement District
- 13. (P)D.&A.E. (Private) Drainage and Access Easement
- 14. (D)A.I.E. (District) Access and Irrigation Easement

### A PORTION OF SECTIONS 4 AND 5, TOWNSHIP 40 SOUTH, RANGE 20 EAST, CITY OF NORTH PORT, SARASOTA COUNTY, FLORIDA

### PLAT BOOK \_\_\_\_, PAGE SHEET 19 OF 23 SHEETS

BEARING

N.58°35'39"W.

N.25°39'39"W.

N.31°32'30"E.

S.31°32'30"W.

S.40°01'30"W.

S.26°34'00"W.

S.25'39'39"E.

S.58°35'39"E.

S.68°59'09"E.

S.67°11'30"E.

S.64°26'30"E.

S.61°34'30"E.

S.58°35'30"E.

100

3010 W. Azeele Street, Suite 150

Tampa, FL 33609

PHONE (813) 221-5200