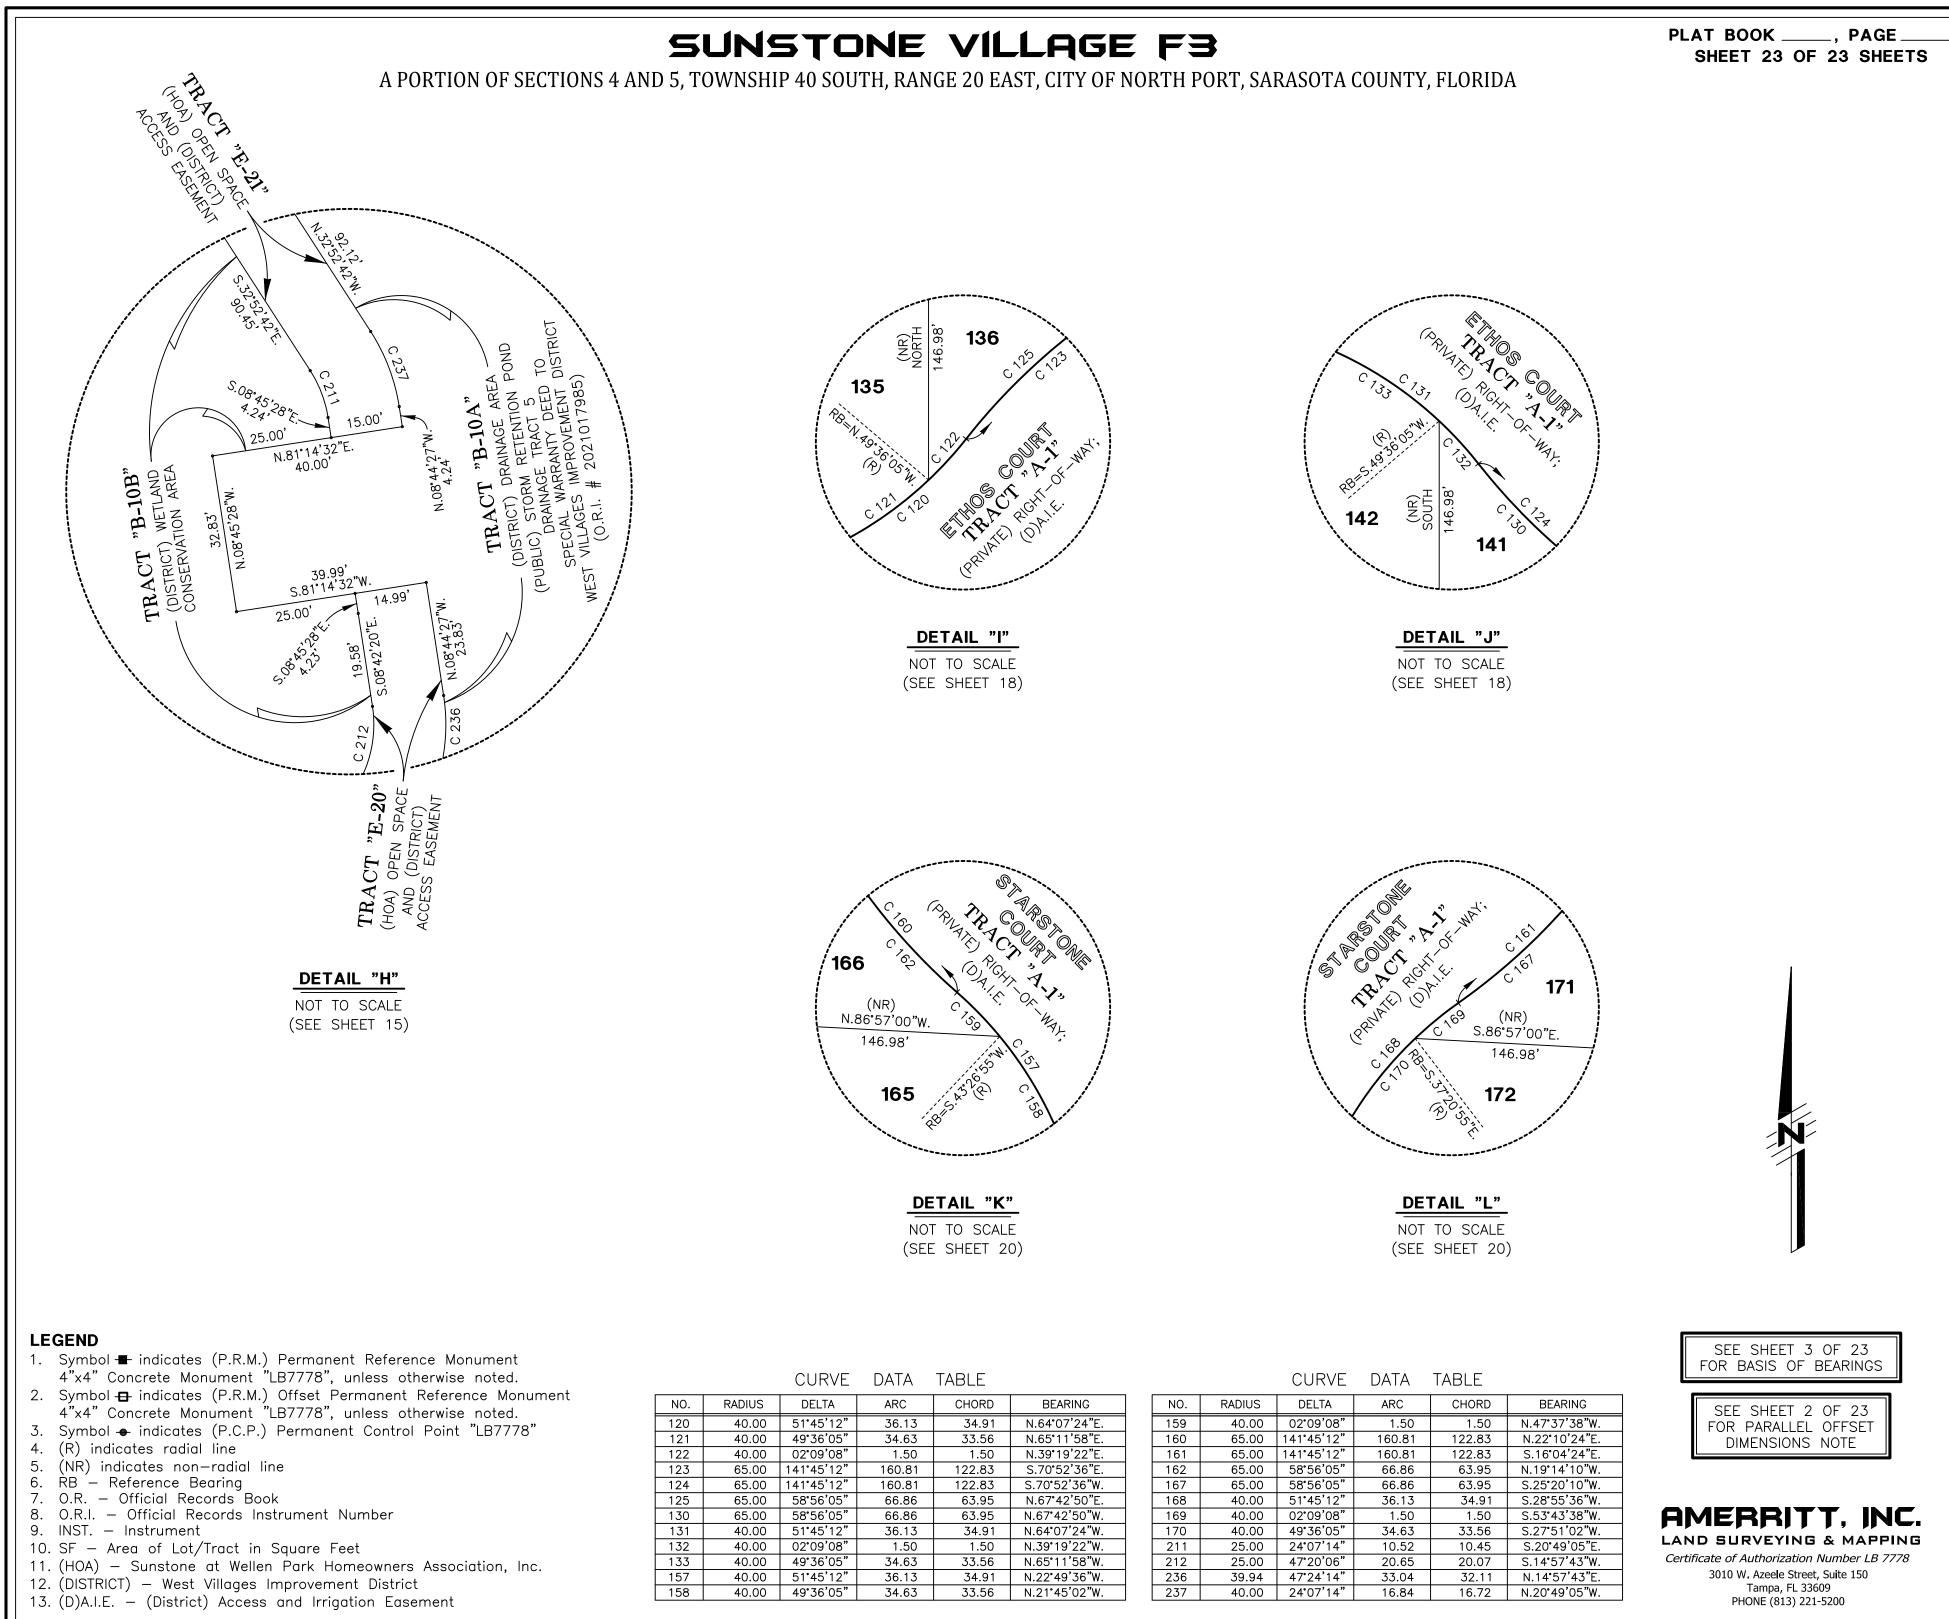

- 8. O.R.I. Official Records Instrument Number
- 9. INST. Instrument
- 10. SF Area of Lot/Tract in Square Feet
- 11. (HOA) Sunstone at Wellen Park Homeowners Association, Inc.
- 12. (DISTRICT) West Villages Improvement District
- 13. (P)D.&A.E. (Private) Drainage and Access Easement
- 14. (D)A.I.E. (District) Access and Irrigation Easement

### A PORTION OF SECTIONS 4 AND 5, TOWNSHIP 40 SOUTH, RANGE 20 EAST, CITY OF NORTH PORT, SARASOTA COUNTY, FLORIDA

### PLAT BOOK \_\_\_\_, PAGE SHEET 19 OF 23 SHEETS

BEARING

N.58°35'39"W.

N.25°39'39"W.

N.31°32'30"E.

S.31°32'30"W.

S.40°01'30"W.

S.26°34'00"W.

S.25'39'39"E.

S.58°35'39"E.

S.68°59'09"E.

S.67°11'30"E.

S.64°26'30"E.

S.61°34'30"E.

S.58°35'30"E.

100

3010 W. Azeele Street, Suite 150

Tampa, FL 33609

PHONE (813) 221-5200