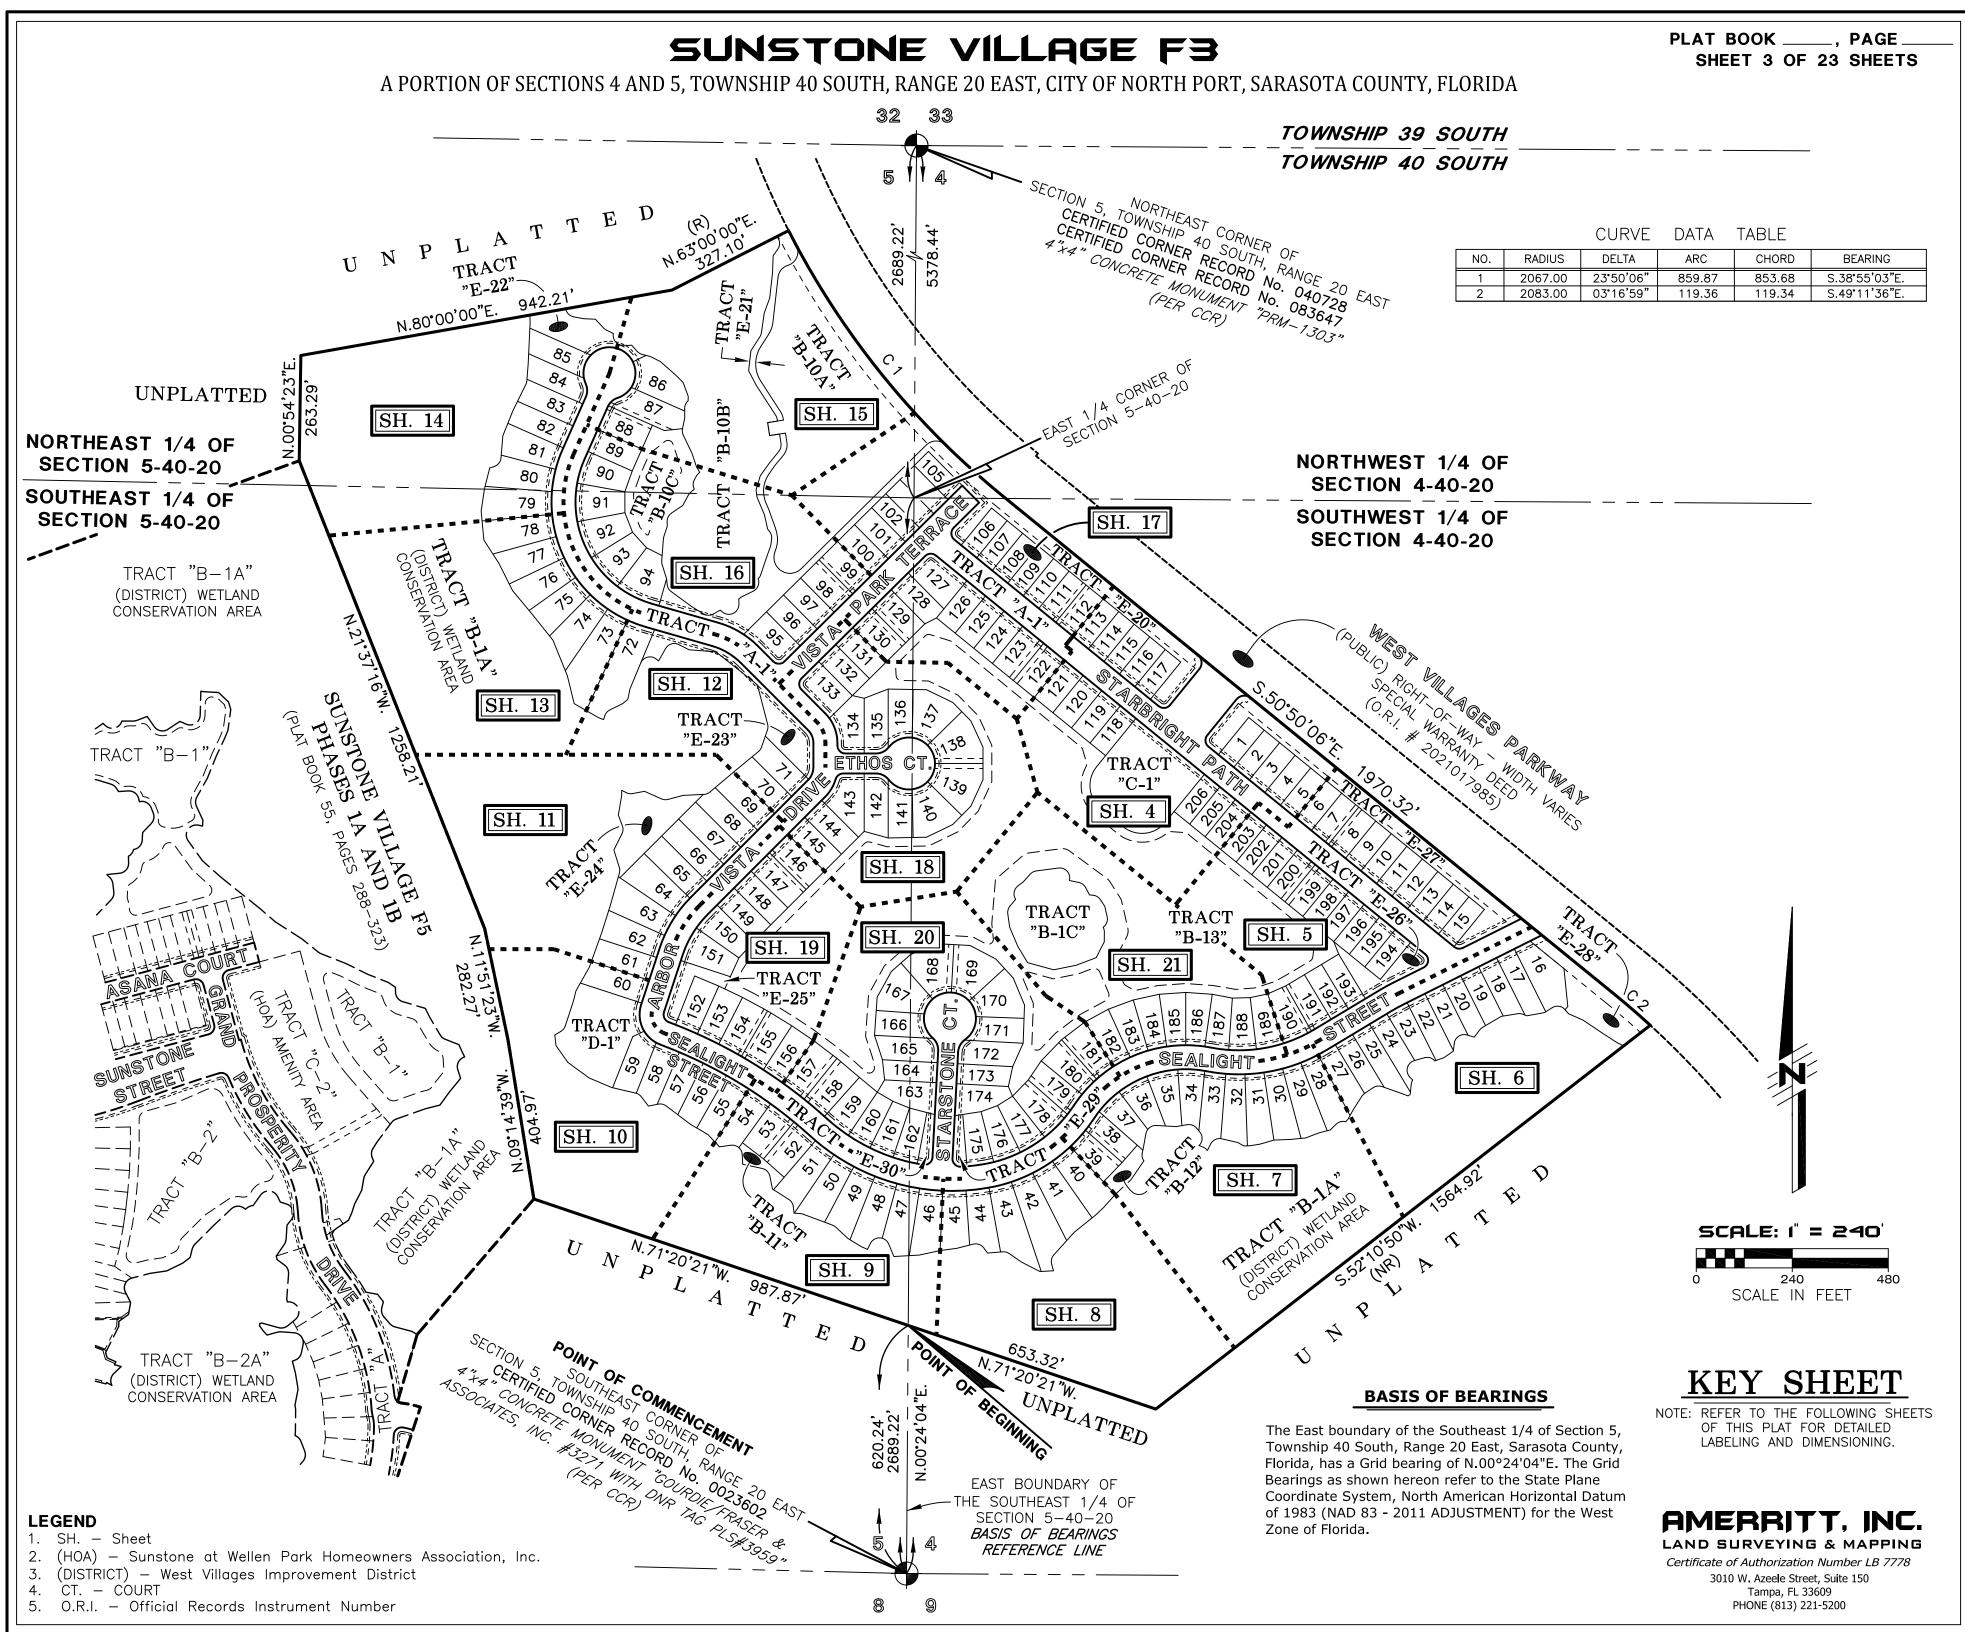

as fifteen feet (15') in width along the exterior boundaries of TRACT "A-1". Tree maintenance and pruning shall be the responsibility of the property owner. It is additionally acknowledged that the City has no maintenance obligations associated with these subject easements.





EASEMENTS, BUFFERS AND OTHER SUCH LABELS AND DIMENSIONS OF A PARALLEL NATURE AS SHOWN HEREON AND INDICATED TO THE NEAREST FOOT (IE: 5' UTILITY EASEMENT) ARE ASSUMED TO BE THE SAME DIMENSION EXTENDED TO THE NEAREST HUNDREDTH OF A FOOT WITH NO GREATER OR LESSER VALUE. (IE: 5' = 5.00') (IE: 7.5' = 7.50'),THIS IS NOT INTENDED TO APPLY TO OTHER STANDARD DIMENSIONS.

AMERRITT, INC.

LAND SURVEYING & MAPPING Certificate of Authorization Number LB 7778 3010 W. Azeele Street, Suite 150 Tampa, FL 33609 PHONE (813) 221-5200

















### PLAT BOOK \_\_\_\_, PAGE SHEET 10 OF 23 SHEETS

A PORTION OF SECTIONS 4 AND 5, TOWNSHIP 40 SOUTH, RANGE 20 EAST, CITY OF NORTH PORT, SARASOTA COUNTY, FLORIDA CURVE DATA TABLE NO. RADIUS DELTA ARC CHORD BEARING N.58°35'39"W. 10 1205.00 21°37'18" 454.73 452.03 50.00 76.35 N.25°39'39"W. 11 87°29'18' 69.14 65 S.25°39'39"E 80.00 87°29'18' 122.16 110.63 66 80.00 49°06'11 68.56 66.48 S.06°28'06"E. 67 30°10'10 42.12 S.46°06'16"E. 80.00 41.64 S.65°17'49"E. 68 80.00 08°12'57" 11.47 11.46 SEE SHEET V.71°55'00"W 151.90' 69 1175.00 21°37'18" 443.41 440.78 S.58°35'39"E. 70 1175.00 02°30'18" 51.37 51.37 S.68°09'09"E. 1175.00 03°12'00" 65.62 71 65.62 S.65°18'00"E. <sup>9339 Sr</sup> 60 65.62 72 03°12'00" 65.62 S.62\*06'00"E. 1175.00 73 1175.00 03°12'00" 65.62 65.62 S.58°54'00"E. 256 17