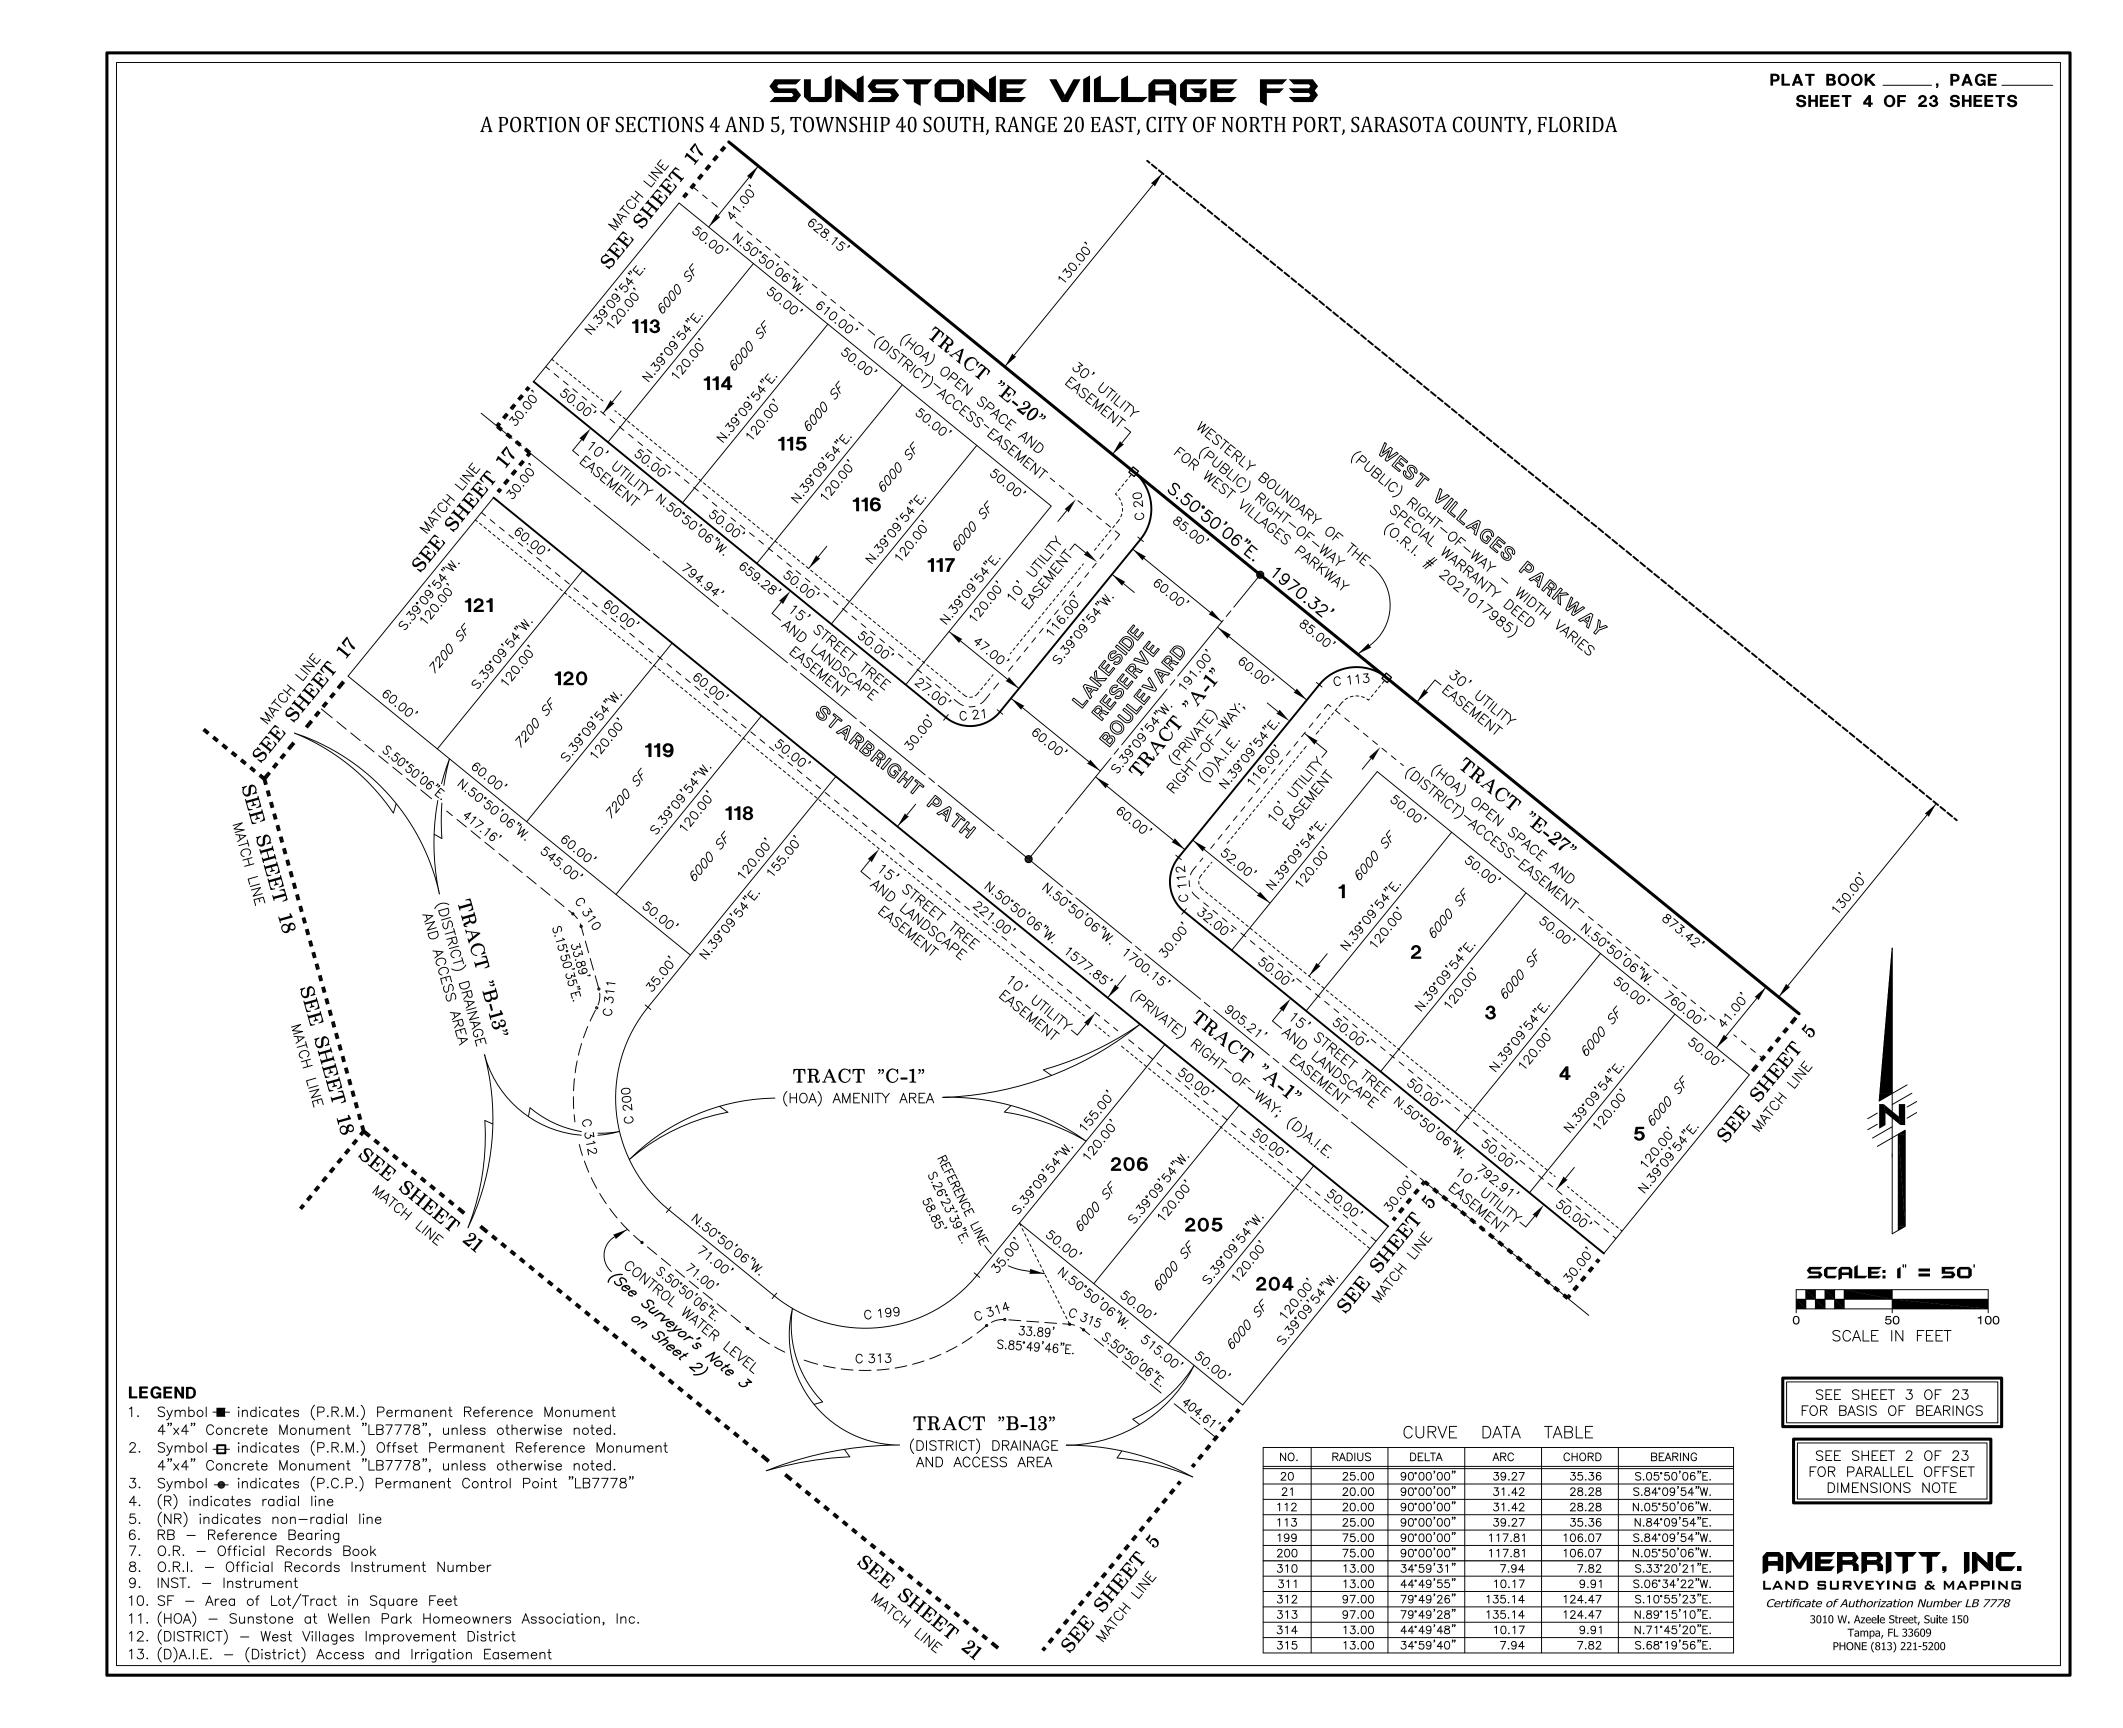

fifteen feet (15') in width along the exterior boundaries of TRACT "A-1". Tree maintenance and pruning shall be the responsibility of the property owner. It is additionally acknowledged that the City has no maintenance obligations associated with these subject easements.





EASEMENTS, BUFFERS AND OTHER SUCH LABELS AND DIMENSIONS OF A PARALLEL NATURE AS SHOWN HEREON AND INDICATED TO THE NEAREST FOOT (IE: 5' UTILITY EASEMENT) ARE ASSUMED TO BE THE SAME DIMENSION EXTENDED TO THE NEAREST HUNDREDTH OF A FOOT WITH NO GREATER OR LESSER VALUE. (IE: 5' = 5.00') (IE: 7.5' = 7.50'),THIS IS NOT INTENDED TO APPLY TO OTHER STANDARD DIMENSIONS.

AMERRITT, INC.

LAND SURVEYING & MAPPING Certificate of Authorization Number LB 7778 3010 W. Azeele Street, Suite 150 Tampa, FL 33609 PHONE (813) 221-5200

















### PLAT BOOK \_\_\_\_, PAGE SHEET 10 OF 23 SHEETS

A PORTION OF SECTIONS 4 AND 5, TOWNSHIP 40 SOUTH, RANGE 20 EAST, CITY OF NORTH PORT, SARASOTA COUNTY, FLORIDA CURVE DATA TABLE NO. RADIUS DELTA ARC CHORD BEARING N.58°35'39"W. 10 1205.00 21°37'18" 454.73 452.03 50.00 76.35 N.25°39'39"W. 11 87°29'18' 69.14 65 S.25°39'39"E 80.00 87°29'18' 122.16 110.63 66 80.00 49°06'11 68.56 66.48 S.06°28'06"E. 67 30°10'10 42.12 S.46°06'16"E. 80.00 41.64 S.65°17'49"E. 68 80.00 08°12'57" 11.47 11.46 SEE SHEET V.71°55'00"W 151.90' 69 1175.00 21°37'18" 443.41 440.78 S.58°35'39"E. 70 1175.00 02°30'18" 51.37 51.37 S.68°09'09"E. 1175.00 03°12'00" 65.62 71 65.62 S.65°18'00"E. <sup>9339 Sr</sup> 60 65.62 72 03°12'00" 65.62 S.62\*06'00"E. 1175.00 73 1175.00 03°12'00" 65.62 65.62 S.58°54'00"E. 256 17.6