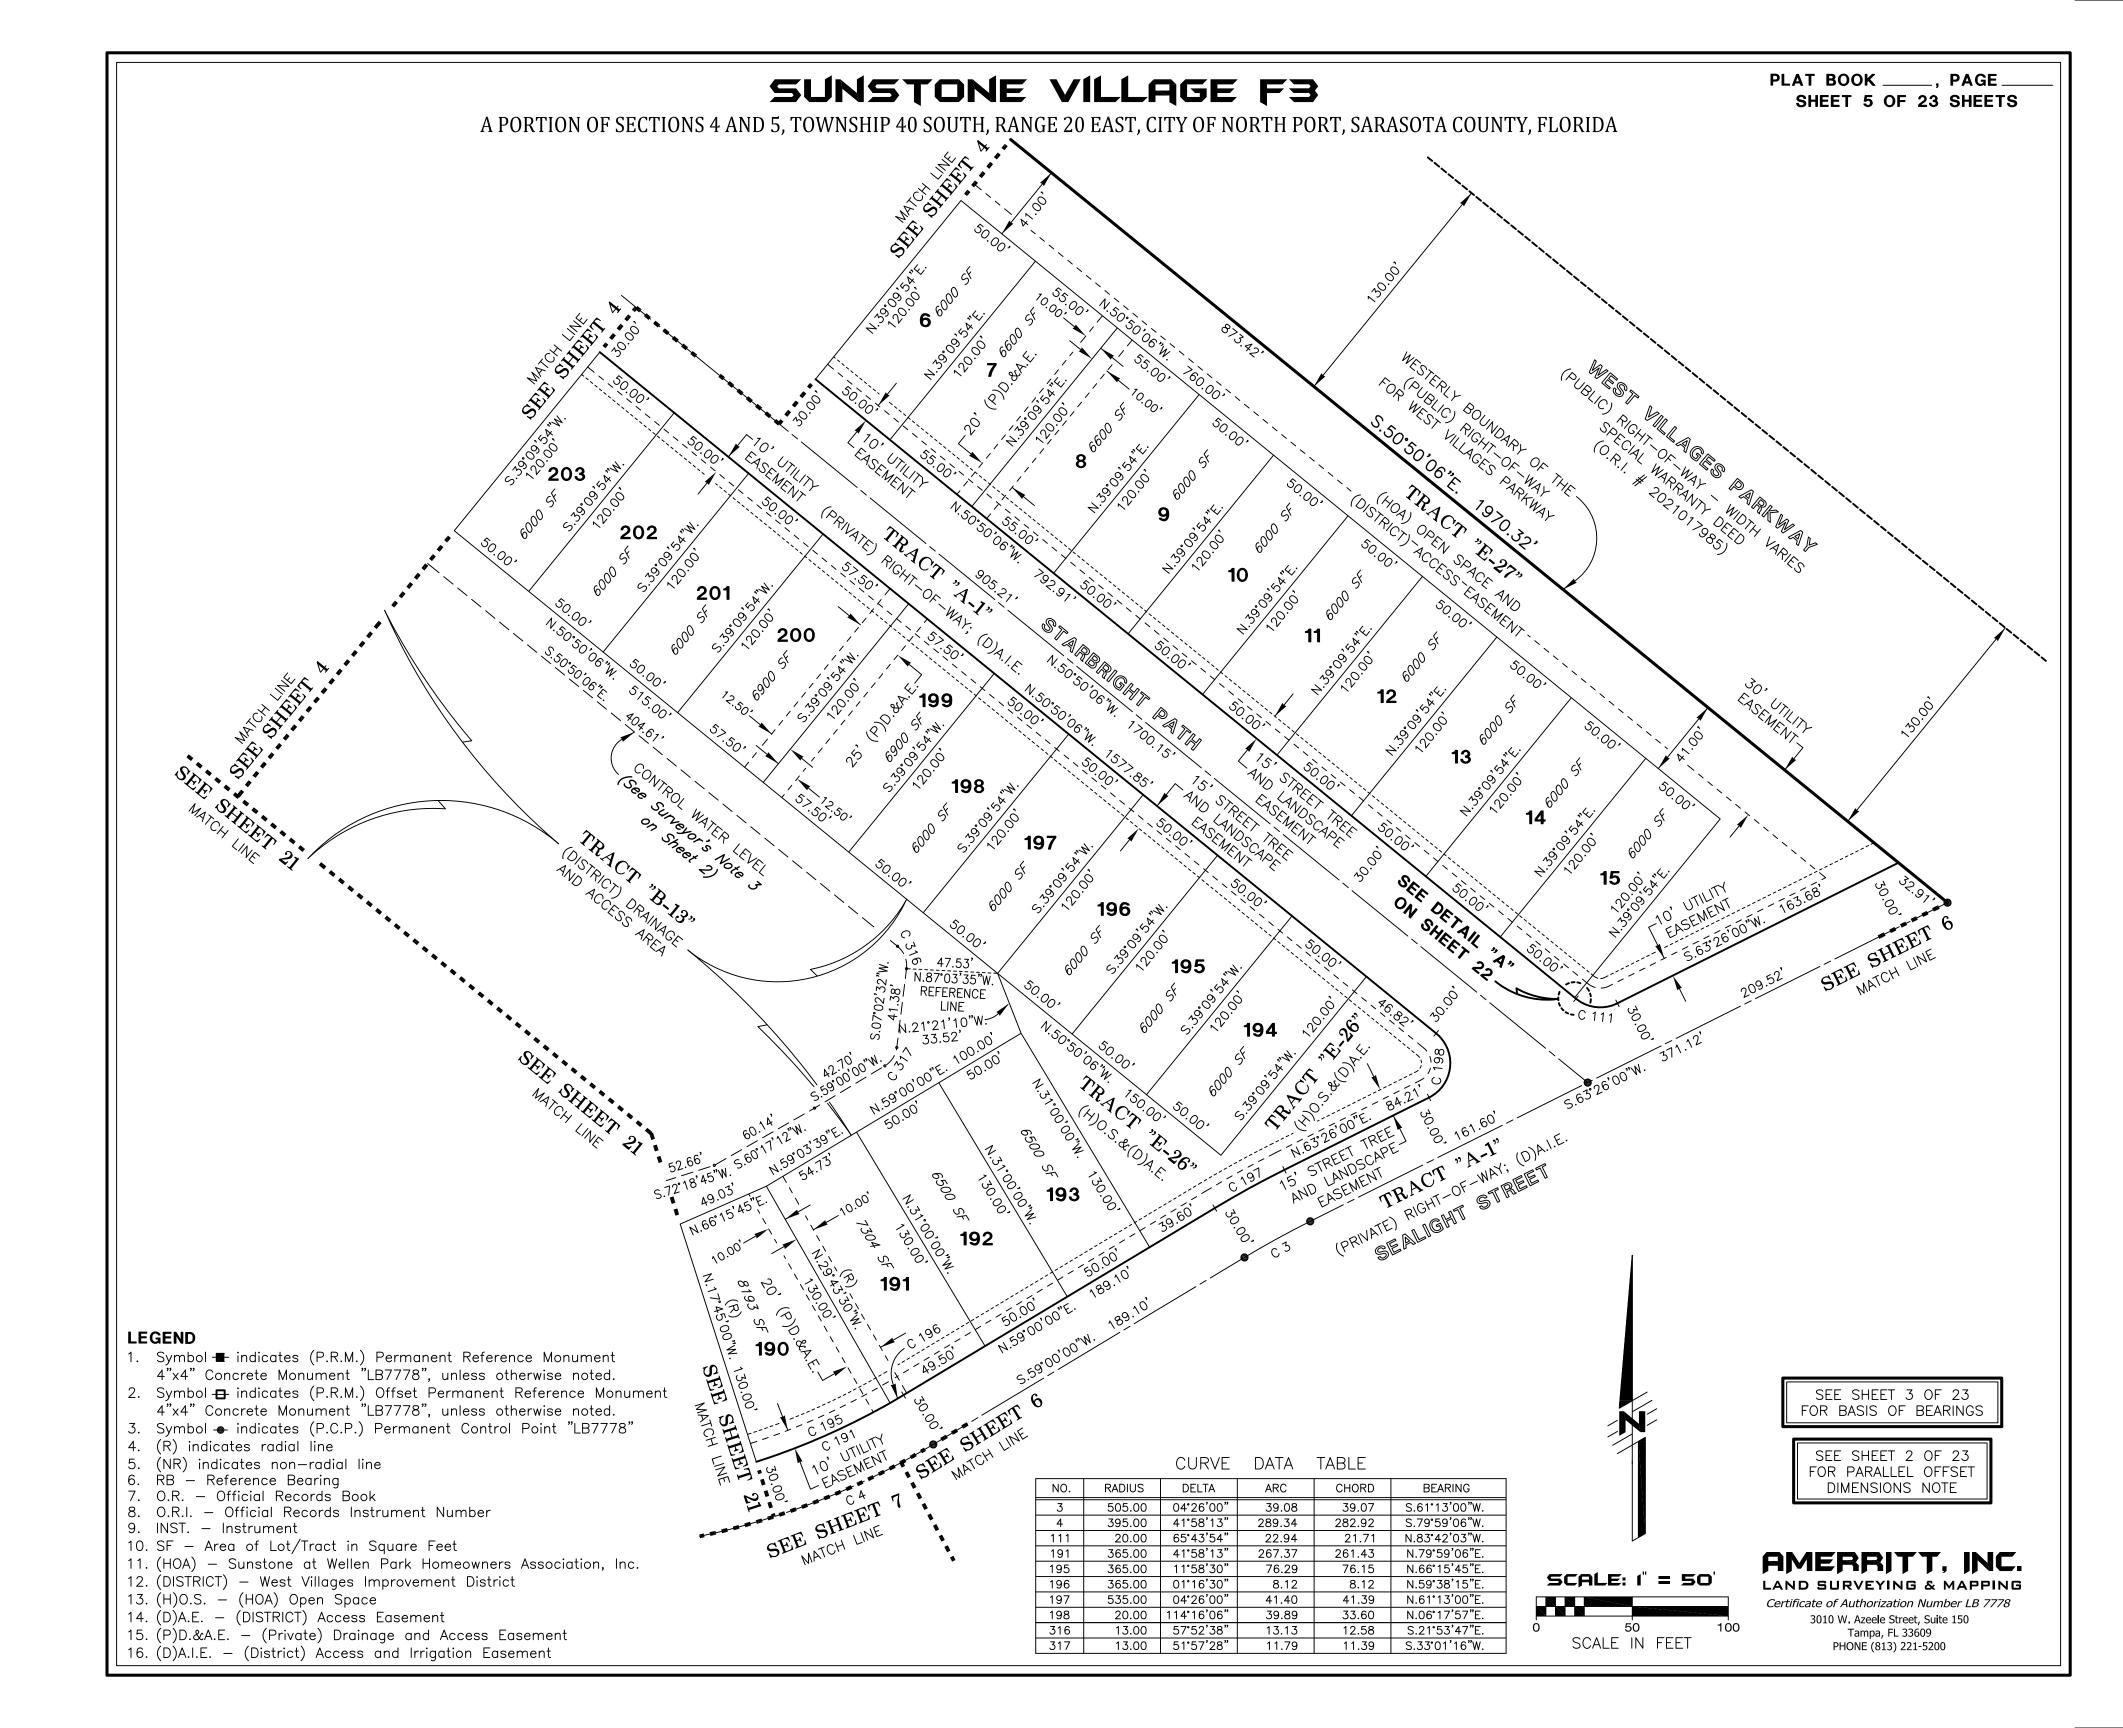

ifteen feet (15') in width along the exterior boundaries of TRACT "A-1". Tree maintenance and pruning shall be the responsibility of the property owner. It is additionally acknowledged that the City has no maintenance obligations associated with these subject easements.





EASEMENTS, BUFFERS AND OTHER SUCH LABELS AND DIMENSIONS OF A PARALLEL NATURE AS SHOWN HEREON AND INDICATED TO THE NEAREST FOOT (IE: 5' UTILITY EASEMENT) ARE ASSUMED TO BE THE SAME DIMENSION EXTENDED TO THE NEAREST HUNDREDTH OF A FOOT WITH NO GREATER OR LESSER VALUE. (IE: 5' = 5.00') (IE: 7.5' = 7.50'),THIS IS NOT INTENDED TO APPLY TO OTHER STANDARD DIMENSIONS.

AMERRITT, INC.

LAND SURVEYING & MAPPING Certificate of Authorization Number LB 7778 3010 W. Azeele Street, Suite 150 Tampa, FL 33609 PHONE (813) 221-5200

















### PLAT BOOK \_\_\_\_, PAGE SHEET 10 OF 23 SHEETS

A PORTION OF SECTIONS 4 AND 5, TOWNSHIP 40 SOUTH, RANGE 20 EAST, CITY OF NORTH PORT, SARASOTA COUNTY, FLORIDA CURVE DATA TABLE NO. RADIUS DELTA ARC CHORD BEARING N.58°35'39"W. 10 1205.00 21°37'18" 454.73 452.03 50.00 76.35 N.25°39'39"W. 11 87°29'18' 69.14 65 S.25°39'39"E 80.00 87°29'18' 122.16 110.63 66 80.00 49°06'11 68.56 66.48 S.06°28'06"E. 67 30°10'10 42.12 S.46°06'16"E. 80.00 41.64 S.65°17'49"E. 68 80.00 08°12'57" 11.47 11.46 SEE SHEET V.71°55'00"W 151.90' 69 1175.00 21°37'18" 443.41 440.78 S.58°35'39"E. 70 1175.00 02°30'18" 51.37 51.37 S.68°09'09"E. 1175.00 03°12'00" 65.62 71 65.62 S.65°18'00"E. <sup>9339 Sr</sup> 60 65.62 72 03°12'00" 65.62 S.62\*06'00"E. 1175.00 73 1175.00 03°12'00" 65.62 65.62 S.58°54'00"E. 256 17.69