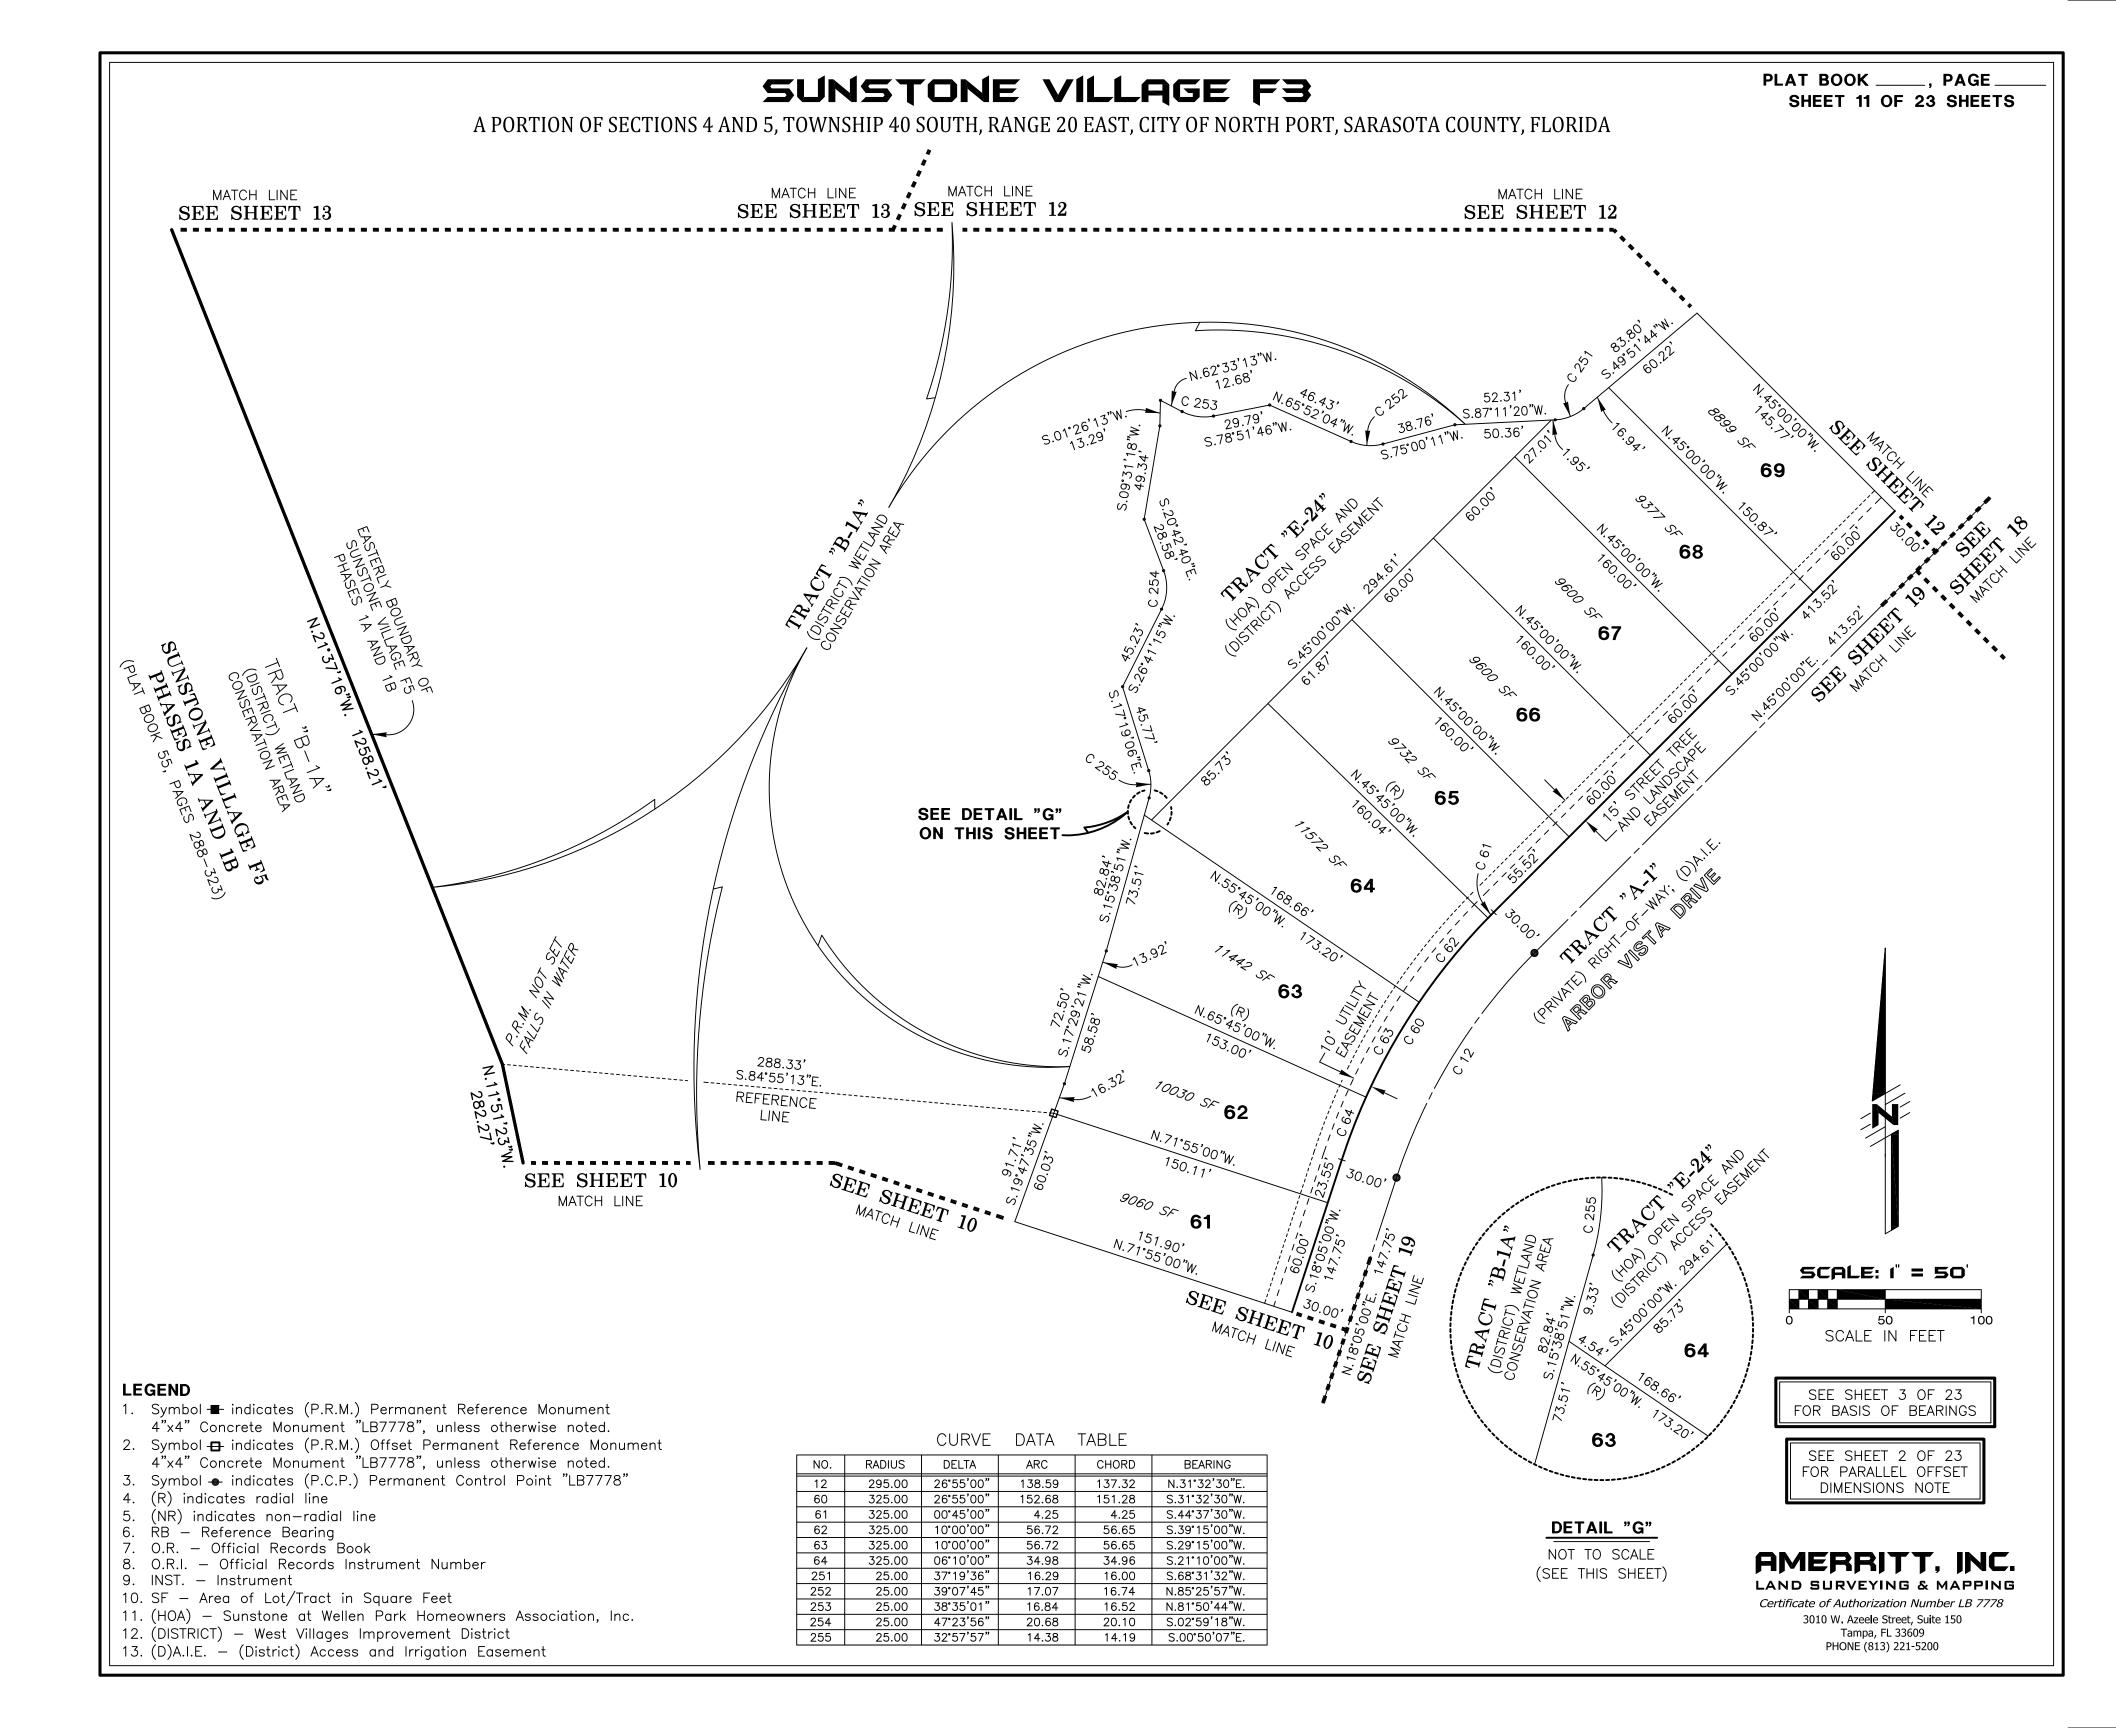

|                                                                                                                                                                                                                                                                                                                                                                                                                         | A PORTION OF SECTIONS 4 AND 5, TO                                                                                                                                                                                                                                                                                                                                                                                                                                                                                                                                                                                                                                                                                                                                                                                                                                                                                                                                                                                                                                                                                                                                                                                                                                                                                                                                                                                                                                                                                                                                                                                                                                                                                                                                                                                                                                                                                                                                                                                                                                                                                                                                                                                                                                                                                                                                                                                                                                                                                                                                                                                                                                                                                                                                                                                                                                                                                                                                        | <b>JNSTONE</b><br>WNSHIP 40 SOUTH, RAN                                                                                                                                                                                                                                                                                        |
|-------------------------------------------------------------------------------------------------------------------------------------------------------------------------------------------------------------------------------------------------------------------------------------------------------------------------------------------------------------------------------------------------------------------------|--------------------------------------------------------------------------------------------------------------------------------------------------------------------------------------------------------------------------------------------------------------------------------------------------------------------------------------------------------------------------------------------------------------------------------------------------------------------------------------------------------------------------------------------------------------------------------------------------------------------------------------------------------------------------------------------------------------------------------------------------------------------------------------------------------------------------------------------------------------------------------------------------------------------------------------------------------------------------------------------------------------------------------------------------------------------------------------------------------------------------------------------------------------------------------------------------------------------------------------------------------------------------------------------------------------------------------------------------------------------------------------------------------------------------------------------------------------------------------------------------------------------------------------------------------------------------------------------------------------------------------------------------------------------------------------------------------------------------------------------------------------------------------------------------------------------------------------------------------------------------------------------------------------------------------------------------------------------------------------------------------------------------------------------------------------------------------------------------------------------------------------------------------------------------------------------------------------------------------------------------------------------------------------------------------------------------------------------------------------------------------------------------------------------------------------------------------------------------------------------------------------------------------------------------------------------------------------------------------------------------------------------------------------------------------------------------------------------------------------------------------------------------------------------------------------------------------------------------------------------------------------------------------------------------------------------------------------------------|-------------------------------------------------------------------------------------------------------------------------------------------------------------------------------------------------------------------------------------------------------------------------------------------------------------------------------|
| CERTIFICATE OF OWNERSHIP AND                                                                                                                                                                                                                                                                                                                                                                                            | DEDICATION                                                                                                                                                                                                                                                                                                                                                                                                                                                                                                                                                                                                                                                                                                                                                                                                                                                                                                                                                                                                                                                                                                                                                                                                                                                                                                                                                                                                                                                                                                                                                                                                                                                                                                                                                                                                                                                                                                                                                                                                                                                                                                                                                                                                                                                                                                                                                                                                                                                                                                                                                                                                                                                                                                                                                                                                                                                                                                                                                               |                                                                                                                                                                                                                                                                                                                               |
| "B-10A" and MATTAMY TAMPA/SARASO<br>to do business in the State of Florida, as                                                                                                                                                                                                                                                                                                                                          | OVEMENT DISTRICT, (the "District"), as the fee simple owner of TRACT<br>TA LLC, a Delaware limited liability company, (the "Mattamy") authorized<br>the fee simple owner of all lands Less and Except TRACT "B-10A",<br>ted herein do hereby dedicate this Plat of SUNSTONE VILLAGE F3, for                                                                                                                                                                                                                                                                                                                                                                                                                                                                                                                                                                                                                                                                                                                                                                                                                                                                                                                                                                                                                                                                                                                                                                                                                                                                                                                                                                                                                                                                                                                                                                                                                                                                                                                                                                                                                                                                                                                                                                                                                                                                                                                                                                                                                                                                                                                                                                                                                                                                                                                                                                                                                                                                              | 30                                                                                                                                                                                                                                                                                                                            |
| <ul> <li>Owners do hereby state and declare the</li> <li>1) Mattamy does further dedicate to the access easement over Tract "A-1" for</li> <li>2) Mattamy does further dedicate to the irrigation purposes and other purposes</li> <li>3) Mattamy does further dedicate to the for access and drainage purposes and</li> </ul>                                                                                          | <u>(41)</u><br>за во селоние<br>са селоние<br>селоние<br>селоние<br>селоние<br>селоние<br>селоние<br>селоние<br>селоние<br>селоние<br>селоние<br>селоние<br>селоние<br>селоние<br>селоние<br>селоние<br>селоние<br>селоние<br>селоние<br>селоние<br>селоние<br>селоние<br>селоние<br>селоние<br>селоние<br>селоние<br>селоние<br>селоние<br>селоние<br>селоние<br>селоние<br>селоние<br>селоние<br>селоние<br>селоние<br>селоние<br>селоние<br>селоние<br>селоние<br>селоние<br>селоние<br>селоние<br>селоние<br>селоние<br>селоние<br>селоние<br>селоние<br>селоние<br>селоние<br>селоние<br>селоние<br>селоние<br>селоние<br>селоние<br>селоние<br>селоние<br>селоние<br>селоние<br>селоние<br>селоние<br>селоние<br>селоние<br>селоние<br>селоние<br>селоние<br>селоние<br>селоние<br>селоние<br>селоние<br>селоние<br>селоние<br>селоние<br>селоние<br>селоние<br>селоние<br>селоние<br>селоние<br>селоние<br>селоние<br>селоние<br>селоние<br>селоние<br>селоние<br>селоние<br>селоние<br>селоние<br>селоние<br>селоние<br>селоние<br>селоние<br>селоние<br>селоние<br>селоние<br>селоние<br>селоние<br>селоние<br>селоние<br>селоние<br>селоние<br>селоние<br>селоние<br>селоние<br>селоние<br>селоние<br>селоние<br>селоние<br>селоние<br>селоние<br>селоние<br>селоние<br>селоние<br>селоние<br>селоние<br>селоние<br>селоние<br>селоние<br>селоние<br>селоние<br>селоние<br>селоние<br>селоние<br>селоние<br>селоние<br>селоние<br>селоние<br>селоние<br>селоние<br>селоние<br>селоние<br>селоние<br>селоние<br>селоние<br>селоние<br>селоние<br>селоние<br>селоние<br>селоние<br>селоние<br>селоние<br>селоние<br>селоние<br>селоние<br>селоние<br>селоние<br>селоние<br>селоние<br>селоние<br>селоние<br>селоние<br>селоние<br>селоние<br>селоние<br>селоние<br>селоние<br>селоние<br>селоние<br>селоние<br>селоние<br>селоние<br>селоние<br>селоние<br>селоние<br>селоние<br>селоние<br>селоние<br>селоние<br>селоние<br>селоние<br>селоние<br>селоние<br>селоние<br>селоние<br>селоние<br>селоние<br>селоние<br>селоние<br>селоние<br>селоние<br>селоние<br>селоние<br>селоние<br>селоние<br>селоние<br>селоние<br>селоние<br>селоние<br>селоние<br>селоние<br>селоние<br>селоние<br>селоние<br>селоние<br>селоние<br>селоние<br>селоние<br>селоние<br>селоние<br>селоние<br>селоние<br>селоние<br>селоние<br>селоние<br>селоние<br>селоние<br>селоние<br>селоние<br>селоние<br>селоние<br>селоние<br>селоние<br>селоние<br>селоние<br>селоние<br>селоние<br>селоние<br>селоние<br>селоние<br>селоние<br>селоние<br>селоние<br>селоние<br>селоние<br>селоние<br>селоние<br>селоние<br>селоние<br>селоние<br>селоние<br>селоние<br>селоние<br>селоние<br>селоние<br>селоние<br>селоние<br>селоние<br>селоние<br>селоние<br>селоние<br>селоние<br>селоние<br>селоние<br>селоние<br>селоние<br>селоние<br>селоние<br>селони<br>с<br>с<br>селоние<br>с<br>селони<br>с<br>с<br>с<br>с<br>с<br>с<br>с<br>с<br>с<br>с<br>с<br>с<br>с<br>с<br>с<br>с<br>с<br>с<br>с |                                                                                                                                                                                                                                                                                                                               |
| <ul> <li>Owners do hereby state and declare the 1) Tract "B-10A" is hereby reserved by 2) Tract "B-13", as shown hereon is here of the District, its successors and/or 3) Tracts "B-1A", "B-1C" and "B-10B", the District for preservation and other obligation of the District, its success state, and activities prohibited with buildings on or above the ground; d of trees, shrubs, or other vegetation</li> </ul> | following:<br>District and will be maintained by District.<br>Preby conveyed and dedicated in fee absolute, to the District, for<br>lawful purposes, said tracts being the perpetual maintenance obligation<br>assigns.<br>as shown hereon are hereby conveyed and dedicated in fee absolute, to<br>er lawful purposes, said tracts being the perpetual maintenance<br>sors and/or assigns. Such tracts shall not be altered from their natural<br>in such tracts include but are not limited to, construction or placing of<br>umping soil or other substances such as trash; removal or destruction<br>n; excavation, dredging or removal of soil material; or any other<br>ood control, water conservation, erosion control, or fish and wildlife                                                                                                                                                                                                                                                                                                                                                                                                                                                                                                                                                                                                                                                                                                                                                                                                                                                                                                                                                                                                                                                                                                                                                                                                                                                                                                                                                                                                                                                                                                                                                                                                                                                                                                                                                                                                                                                                                                                                                                                                                                                                                                                                                                                                                     | 06                                                                                                                                                                                                                                                                                                                            |
| Owners do hereby dedicate to the City of the uses and purposes incidental thereto                                                                                                                                                                                                                                                                                                                                       | f North Port, all Utility Easements as shown and depicted on this plat for<br>D.                                                                                                                                                                                                                                                                                                                                                                                                                                                                                                                                                                                                                                                                                                                                                                                                                                                                                                                                                                                                                                                                                                                                                                                                                                                                                                                                                                                                                                                                                                                                                                                                                                                                                                                                                                                                                                                                                                                                                                                                                                                                                                                                                                                                                                                                                                                                                                                                                                                                                                                                                                                                                                                                                                                                                                                                                                                                                         |                                                                                                                                                                                                                                                                                                                               |
| State of Florida<br>County of                                                                                                                                                                                                                                                                                                                                                                                           |                                                                                                                                                                                                                                                                                                                                                                                                                                                                                                                                                                                                                                                                                                                                                                                                                                                                                                                                                                                                                                                                                                                                                                                                                                                                                                                                                                                                                                                                                                                                                                                                                                                                                                                                                                                                                                                                                                                                                                                                                                                                                                                                                                                                                                                                                                                                                                                                                                                                                                                                                                                                                                                                                                                                                                                                                                                                                                                                                                          | SARA                                                                                                                                                                                                                                                                                                                          |
| In Witness thereof, Roy Johnson McCraw                                                                                                                                                                                                                                                                                                                                                                                  | III, as Vice President of MATTAMY TAMPA/SARASOTA LLC, a Delaware s certificate to be executed and signed this, day of                                                                                                                                                                                                                                                                                                                                                                                                                                                                                                                                                                                                                                                                                                                                                                                                                                                                                                                                                                                                                                                                                                                                                                                                                                                                                                                                                                                                                                                                                                                                                                                                                                                                                                                                                                                                                                                                                                                                                                                                                                                                                                                                                                                                                                                                                                                                                                                                                                                                                                                                                                                                                                                                                                                                                                                                                                                    | WEST VILLAGES IMPROVEME                                                                                                                                                                                                                                                                                                       |
| Witness:                                                                                                                                                                                                                                                                                                                                                                                                                | MATTAMY TAMPA/SARASOTA LLC, a Delaware limited liability company                                                                                                                                                                                                                                                                                                                                                                                                                                                                                                                                                                                                                                                                                                                                                                                                                                                                                                                                                                                                                                                                                                                                                                                                                                                                                                                                                                                                                                                                                                                                                                                                                                                                                                                                                                                                                                                                                                                                                                                                                                                                                                                                                                                                                                                                                                                                                                                                                                                                                                                                                                                                                                                                                                                                                                                                                                                                                                         | The West Villages Improvement<br>absolute dedication of, and perpe<br>"B-10B" and "B-13", inclusive, as<br>and Access Easements, (District)<br>Easement as shown hereon, with                                                                                                                                                 |
| Witness:                                                                                                                                                                                                                                                                                                                                                                                                                | BY:                                                                                                                                                                                                                                                                                                                                                                                                                                                                                                                                                                                                                                                                                                                                                                                                                                                                                                                                                                                                                                                                                                                                                                                                                                                                                                                                                                                                                                                                                                                                                                                                                                                                                                                                                                                                                                                                                                                                                                                                                                                                                                                                                                                                                                                                                                                                                                                                                                                                                                                                                                                                                                                                                                                                                                                                                                                                                                                                                                      | Lasement as shown hereon, with                                                                                                                                                                                                                                                                                                |
| Printed Name:                                                                                                                                                                                                                                                                                                                                                                                                           | Name: Roy Johnson McCraw III, Vice President                                                                                                                                                                                                                                                                                                                                                                                                                                                                                                                                                                                                                                                                                                                                                                                                                                                                                                                                                                                                                                                                                                                                                                                                                                                                                                                                                                                                                                                                                                                                                                                                                                                                                                                                                                                                                                                                                                                                                                                                                                                                                                                                                                                                                                                                                                                                                                                                                                                                                                                                                                                                                                                                                                                                                                                                                                                                                                                             | Secretary/Assistant Secretary                                                                                                                                                                                                                                                                                                 |
| NOTARY ACKNOWLEDGEMENT:<br>State of Florida<br>County of                                                                                                                                                                                                                                                                                                                                                                |                                                                                                                                                                                                                                                                                                                                                                                                                                                                                                                                                                                                                                                                                                                                                                                                                                                                                                                                                                                                                                                                                                                                                                                                                                                                                                                                                                                                                                                                                                                                                                                                                                                                                                                                                                                                                                                                                                                                                                                                                                                                                                                                                                                                                                                                                                                                                                                                                                                                                                                                                                                                                                                                                                                                                                                                                                                                                                                                                                          | <b>NOTARY ACKNOWLEDGEMENT</b><br>State of Florida<br>County of Sarasota                                                                                                                                                                                                                                                       |
| appeared by means of physical presence<br>SARASOTA LLC, a Delaware limited liabi<br>executed the foregoing Certificate of Ow                                                                                                                                                                                                                                                                                            | blic, on this, day of, 2024, personally<br>e, Roy Johnson McCraw III, as Vice President of MATTAMY TAMPA/<br>lity company, known to me as the person described in and who<br>vnership and Dedication and severally acknowledged the execution<br>ne uses and purposes therein expressed. He [_] is personally known to<br>entification.                                                                                                                                                                                                                                                                                                                                                                                                                                                                                                                                                                                                                                                                                                                                                                                                                                                                                                                                                                                                                                                                                                                                                                                                                                                                                                                                                                                                                                                                                                                                                                                                                                                                                                                                                                                                                                                                                                                                                                                                                                                                                                                                                                                                                                                                                                                                                                                                                                                                                                                                                                                                                                  | The foregoing instrument was ac<br>or [_] online notarization, this<br>Chairman of the West Villages In<br>He [_] is personally known to me                                                                                                                                                                                   |
| Witness my hand and seal at                                                                                                                                                                                                                                                                                                                                                                                             | County, Florida, the day and year aforesaid.                                                                                                                                                                                                                                                                                                                                                                                                                                                                                                                                                                                                                                                                                                                                                                                                                                                                                                                                                                                                                                                                                                                                                                                                                                                                                                                                                                                                                                                                                                                                                                                                                                                                                                                                                                                                                                                                                                                                                                                                                                                                                                                                                                                                                                                                                                                                                                                                                                                                                                                                                                                                                                                                                                                                                                                                                                                                                                                             |                                                                                                                                                                                                                                                                                                                               |
| Notary Public, State of Florida at Large                                                                                                                                                                                                                                                                                                                                                                                | My Commission expires:                                                                                                                                                                                                                                                                                                                                                                                                                                                                                                                                                                                                                                                                                                                                                                                                                                                                                                                                                                                                                                                                                                                                                                                                                                                                                                                                                                                                                                                                                                                                                                                                                                                                                                                                                                                                                                                                                                                                                                                                                                                                                                                                                                                                                                                                                                                                                                                                                                                                                                                                                                                                                                                                                                                                                                                                                                                                                                                                                   | <b>NOTICE:</b><br>1. This Plat, as recorded in its gr                                                                                                                                                                                                                                                                         |
| (Printed Name of Notary)<br>State of Florida                                                                                                                                                                                                                                                                                                                                                                            | Commission Number:                                                                                                                                                                                                                                                                                                                                                                                                                                                                                                                                                                                                                                                                                                                                                                                                                                                                                                                                                                                                                                                                                                                                                                                                                                                                                                                                                                                                                                                                                                                                                                                                                                                                                                                                                                                                                                                                                                                                                                                                                                                                                                                                                                                                                                                                                                                                                                                                                                                                                                                                                                                                                                                                                                                                                                                                                                                                                                                                                       | described herein and will in no<br>graphic or digital form of the F<br>recorded on this plat that may                                                                                                                                                                                                                         |
|                                                                                                                                                                                                                                                                                                                                                                                                                         | hairman of WEST VILLAGES IMPROVEMENT DISTRICT, has caused d this, day of, 2024.                                                                                                                                                                                                                                                                                                                                                                                                                                                                                                                                                                                                                                                                                                                                                                                                                                                                                                                                                                                                                                                                                                                                                                                                                                                                                                                                                                                                                                                                                                                                                                                                                                                                                                                                                                                                                                                                                                                                                                                                                                                                                                                                                                                                                                                                                                                                                                                                                                                                                                                                                                                                                                                                                                                                                                                                                                                                                          | <ol> <li>This Plat and the lands describ<br/>Sunstone at Wellen Park, reco<br/>Records of Sarasota County, Fl</li> </ol>                                                                                                                                                                                                      |
| Witness:                                                                                                                                                                                                                                                                                                                                                                                                                | WEST VILLAGES IMPROVEMENT DISTRICT                                                                                                                                                                                                                                                                                                                                                                                                                                                                                                                                                                                                                                                                                                                                                                                                                                                                                                                                                                                                                                                                                                                                                                                                                                                                                                                                                                                                                                                                                                                                                                                                                                                                                                                                                                                                                                                                                                                                                                                                                                                                                                                                                                                                                                                                                                                                                                                                                                                                                                                                                                                                                                                                                                                                                                                                                                                                                                                                       | <ol> <li>Owner reserves fee title to Tra<br/>"E-20", "E-21, "E-22", "E-23",<br/>as shown hereon for conveyar</li> </ol>                                                                                                                                                                                                       |
| Printed Name:                                                                                                                                                                                                                                                                                                                                                                                                           | 514                                                                                                                                                                                                                                                                                                                                                                                                                                                                                                                                                                                                                                                                                                                                                                                                                                                                                                                                                                                                                                                                                                                                                                                                                                                                                                                                                                                                                                                                                                                                                                                                                                                                                                                                                                                                                                                                                                                                                                                                                                                                                                                                                                                                                                                                                                                                                                                                                                                                                                                                                                                                                                                                                                                                                                                                                                                                                                                                                                      | subsequent to the recording o                                                                                                                                                                                                                                                                                                 |
| Witness:                                                                                                                                                                                                                                                                                                                                                                                                                | BY:<br>Name: John Luczynski, as Chairman                                                                                                                                                                                                                                                                                                                                                                                                                                                                                                                                                                                                                                                                                                                                                                                                                                                                                                                                                                                                                                                                                                                                                                                                                                                                                                                                                                                                                                                                                                                                                                                                                                                                                                                                                                                                                                                                                                                                                                                                                                                                                                                                                                                                                                                                                                                                                                                                                                                                                                                                                                                                                                                                                                                                                                                                                                                                                                                                 | CERTIFICATE OF SURVEYOR                                                                                                                                                                                                                                                                                                       |
| appeared by means of physical presence<br>District, for and on behalf of the District                                                                                                                                                                                                                                                                                                                                   | plic, on this, day of, 2024, personally<br>e, by John Luczynski, as Chairman of the West Villages Improvement<br>, known to me as the person described in and who executed the<br>Dedication and severally acknowledged the execution thereof to be his                                                                                                                                                                                                                                                                                                                                                                                                                                                                                                                                                                                                                                                                                                                                                                                                                                                                                                                                                                                                                                                                                                                                                                                                                                                                                                                                                                                                                                                                                                                                                                                                                                                                                                                                                                                                                                                                                                                                                                                                                                                                                                                                                                                                                                                                                                                                                                                                                                                                                                                                                                                                                                                                                                                  | I, the undersigned licensed and re<br>and correct representation of the<br>my direction and supervision and<br>Part I, Florida Statutes, and the C<br>amended and that Permanent Ref<br>, 2024, as shown<br>shown hereon, and all other mone<br>changes of direction of lines within<br>Florida Statutes will be certified by |
| free act and deed for the uses and purp<br>producedas identification                                                                                                                                                                                                                                                                                                                                                    | oses therein expressed. He [_] is personally known to me or [_]<br>n.                                                                                                                                                                                                                                                                                                                                                                                                                                                                                                                                                                                                                                                                                                                                                                                                                                                                                                                                                                                                                                                                                                                                                                                                                                                                                                                                                                                                                                                                                                                                                                                                                                                                                                                                                                                                                                                                                                                                                                                                                                                                                                                                                                                                                                                                                                                                                                                                                                                                                                                                                                                                                                                                                                                                                                                                                                                                                                    | prior to the release of the improve                                                                                                                                                                                                                                                                                           |
| witness my nand and seal at                                                                                                                                                                                                                                                                                                                                                                                             | County, Florida, the day and year aforesaid.                                                                                                                                                                                                                                                                                                                                                                                                                                                                                                                                                                                                                                                                                                                                                                                                                                                                                                                                                                                                                                                                                                                                                                                                                                                                                                                                                                                                                                                                                                                                                                                                                                                                                                                                                                                                                                                                                                                                                                                                                                                                                                                                                                                                                                                                                                                                                                                                                                                                                                                                                                                                                                                                                                                                                                                                                                                                                                                             | 3010 W. Azeele Street, Suite 150<br>Tampa, Florida 33609                                                                                                                                                                                                                                                                      |
| Notary Public, State of Florida at Large                                                                                                                                                                                                                                                                                                                                                                                | My Commission expires:                                                                                                                                                                                                                                                                                                                                                                                                                                                                                                                                                                                                                                                                                                                                                                                                                                                                                                                                                                                                                                                                                                                                                                                                                                                                                                                                                                                                                                                                                                                                                                                                                                                                                                                                                                                                                                                                                                                                                                                                                                                                                                                                                                                                                                                                                                                                                                                                                                                                                                                                                                                                                                                                                                                                                                                                                                                                                                                                                   |                                                                                                                                                                                                                                                                                                                               |
| (Printed Name of Notary)                                                                                                                                                                                                                                                                                                                                                                                                | Commission Number:                                                                                                                                                                                                                                                                                                                                                                                                                                                                                                                                                                                                                                                                                                                                                                                                                                                                                                                                                                                                                                                                                                                                                                                                                                                                                                                                                                                                                                                                                                                                                                                                                                                                                                                                                                                                                                                                                                                                                                                                                                                                                                                                                                                                                                                                                                                                                                                                                                                                                                                                                                                                                                                                                                                                                                                                                                                                                                                                                       | Arthur W. Merritt, (License No. LS<br>Florida Professional Surveyor and                                                                                                                                                                                                                                                       |