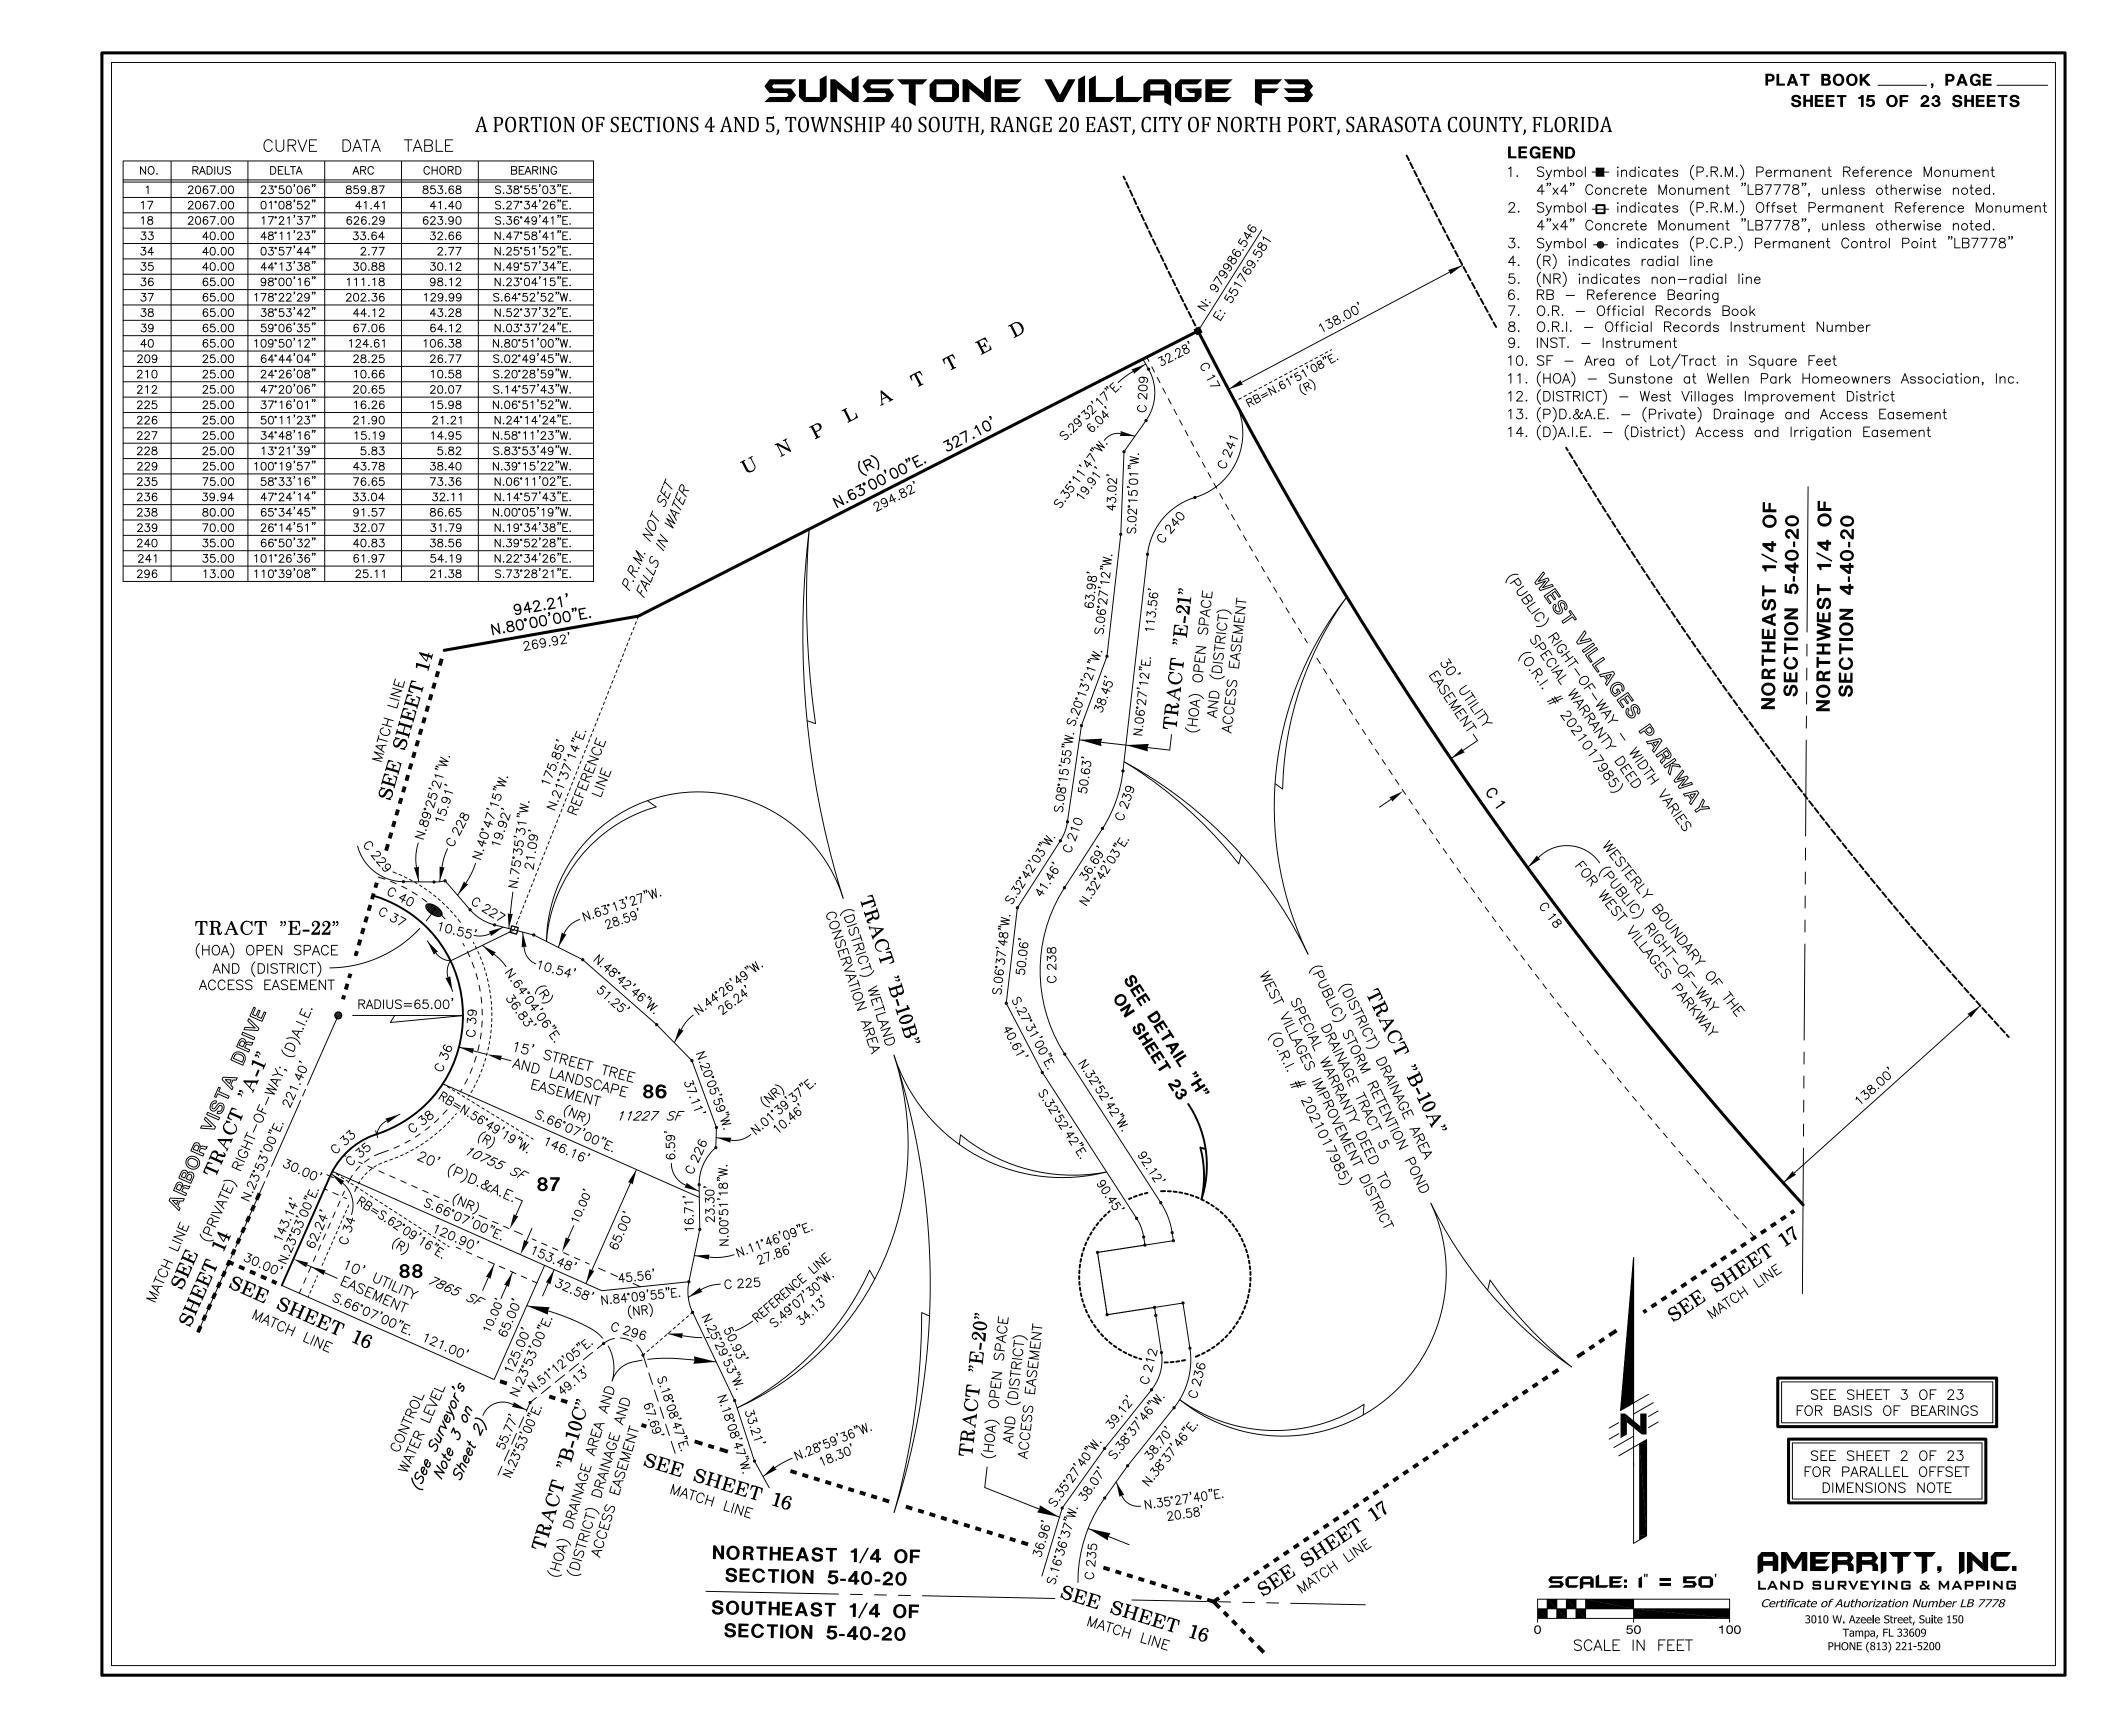

|                                                                                                                                                                                                                                                                                                                                                                                                                         | A PORTION OF SECTIONS 4 AND 5, TO                                                                                                                                                                                                                                                                                                                                                                                                                                                                                                                                                                                                                                                                                                                                                                                                                                                                                                                                                                                                                                                                                                                                                                                                                                                                                                                                                                                                                                                                                                                                                                                                                                                                                                                                                                                                                                                                                                                                                                                                                                                                                                                                                                                                                                                                                                                                                                                                                                                                                                                                                                                                                                                                                                                                                                                                                                                                                                                                        | <b>JNSTONE</b><br>WNSHIP 40 SOUTH, RAN                                                                                                                                                                                                                                                                                        |
|-------------------------------------------------------------------------------------------------------------------------------------------------------------------------------------------------------------------------------------------------------------------------------------------------------------------------------------------------------------------------------------------------------------------------|--------------------------------------------------------------------------------------------------------------------------------------------------------------------------------------------------------------------------------------------------------------------------------------------------------------------------------------------------------------------------------------------------------------------------------------------------------------------------------------------------------------------------------------------------------------------------------------------------------------------------------------------------------------------------------------------------------------------------------------------------------------------------------------------------------------------------------------------------------------------------------------------------------------------------------------------------------------------------------------------------------------------------------------------------------------------------------------------------------------------------------------------------------------------------------------------------------------------------------------------------------------------------------------------------------------------------------------------------------------------------------------------------------------------------------------------------------------------------------------------------------------------------------------------------------------------------------------------------------------------------------------------------------------------------------------------------------------------------------------------------------------------------------------------------------------------------------------------------------------------------------------------------------------------------------------------------------------------------------------------------------------------------------------------------------------------------------------------------------------------------------------------------------------------------------------------------------------------------------------------------------------------------------------------------------------------------------------------------------------------------------------------------------------------------------------------------------------------------------------------------------------------------------------------------------------------------------------------------------------------------------------------------------------------------------------------------------------------------------------------------------------------------------------------------------------------------------------------------------------------------------------------------------------------------------------------------------------------------|-------------------------------------------------------------------------------------------------------------------------------------------------------------------------------------------------------------------------------------------------------------------------------------------------------------------------------|
| CERTIFICATE OF OWNERSHIP AND                                                                                                                                                                                                                                                                                                                                                                                            | DEDICATION                                                                                                                                                                                                                                                                                                                                                                                                                                                                                                                                                                                                                                                                                                                                                                                                                                                                                                                                                                                                                                                                                                                                                                                                                                                                                                                                                                                                                                                                                                                                                                                                                                                                                                                                                                                                                                                                                                                                                                                                                                                                                                                                                                                                                                                                                                                                                                                                                                                                                                                                                                                                                                                                                                                                                                                                                                                                                                                                                               |                                                                                                                                                                                                                                                                                                                               |
| "B-10A" and MATTAMY TAMPA/SARASO<br>to do business in the State of Florida, as                                                                                                                                                                                                                                                                                                                                          | OVEMENT DISTRICT, (the "District"), as the fee simple owner of TRACT<br>TA LLC, a Delaware limited liability company, (the "Mattamy") authorized<br>the fee simple owner of all lands Less and Except TRACT "B-10A",<br>ted herein do hereby dedicate this Plat of SUNSTONE VILLAGE F3, for                                                                                                                                                                                                                                                                                                                                                                                                                                                                                                                                                                                                                                                                                                                                                                                                                                                                                                                                                                                                                                                                                                                                                                                                                                                                                                                                                                                                                                                                                                                                                                                                                                                                                                                                                                                                                                                                                                                                                                                                                                                                                                                                                                                                                                                                                                                                                                                                                                                                                                                                                                                                                                                                              | 30                                                                                                                                                                                                                                                                                                                            |
| <ul> <li>Owners do hereby state and declare the</li> <li>1) Mattamy does further dedicate to the access easement over Tract "A-1" for</li> <li>2) Mattamy does further dedicate to the irrigation purposes and other purposes</li> <li>3) Mattamy does further dedicate to the for access and drainage purposes and</li> </ul>                                                                                          | <u>(41)</u><br>за во селоние<br>са селоние<br>селоние<br>селоние<br>селоние<br>селоние<br>селоние<br>селоние<br>селоние<br>селоние<br>селоние<br>селоние<br>селоние<br>селоние<br>селоние<br>селоние<br>селоние<br>селоние<br>селоние<br>селоние<br>селоние<br>селоние<br>селоние<br>селоние<br>селоние<br>селоние<br>селоние<br>селоние<br>селоние<br>селоние<br>селоние<br>селоние<br>селоние<br>селоние<br>селоние<br>селоние<br>селоние<br>селоние<br>селоние<br>селоние<br>селоние<br>селоние<br>селоние<br>селоние<br>селоние<br>селоние<br>селоние<br>селоние<br>селоние<br>селоние<br>селоние<br>селоние<br>селоние<br>селоние<br>селоние<br>селоние<br>селоние<br>селоние<br>селоние<br>селоние<br>селоние<br>селоние<br>селоние<br>селоние<br>селоние<br>селоние<br>селоние<br>селоние<br>селоние<br>селоние<br>селоние<br>селоние<br>селоние<br>селоние<br>селоние<br>селоние<br>селоние<br>селоние<br>селоние<br>селоние<br>селоние<br>селоние<br>селоние<br>селоние<br>селоние<br>селоние<br>селоние<br>селоние<br>селоние<br>селоние<br>селоние<br>селоние<br>селоние<br>селоние<br>селоние<br>селоние<br>селоние<br>селоние<br>селоние<br>селоние<br>селоние<br>селоние<br>селоние<br>селоние<br>селоние<br>селоние<br>селоние<br>селоние<br>селоние<br>селоние<br>селоние<br>селоние<br>селоние<br>селоние<br>селоние<br>селоние<br>селоние<br>селоние<br>селоние<br>селоние<br>селоние<br>селоние<br>селоние<br>селоние<br>селоние<br>селоние<br>селоние<br>селоние<br>селоние<br>селоние<br>селоние<br>селоние<br>селоние<br>селоние<br>селоние<br>селоние<br>селоние<br>селоние<br>селоние<br>селоние<br>селоние<br>селоние<br>селоние<br>селоние<br>селоние<br>селоние<br>селоние<br>селоние<br>селоние<br>селоние<br>селоние<br>селоние<br>селоние<br>селоние<br>селоние<br>селоние<br>селоние<br>селоние<br>селоние<br>селоние<br>селоние<br>селоние<br>селоние<br>селоние<br>селоние<br>селоние<br>селоние<br>селоние<br>селоние<br>селоние<br>селоние<br>селоние<br>селоние<br>селоние<br>селоние<br>селоние<br>селоние<br>селоние<br>селоние<br>селоние<br>селоние<br>селоние<br>селоние<br>селоние<br>селоние<br>селоние<br>селоние<br>селоние<br>селоние<br>селоние<br>селоние<br>селоние<br>селоние<br>селоние<br>селоние<br>селоние<br>селоние<br>селоние<br>селоние<br>селоние<br>селоние<br>селоние<br>селоние<br>селоние<br>селоние<br>селоние<br>селоние<br>селоние<br>селоние<br>селоние<br>селоние<br>селоние<br>селоние<br>селоние<br>селоние<br>селоние<br>селоние<br>селоние<br>селоние<br>селоние<br>селоние<br>селоние<br>селоние<br>селоние<br>селоние<br>селоние<br>селоние<br>селоние<br>селоние<br>селоние<br>селоние<br>селоние<br>селоние<br>селоние<br>селоние<br>селоние<br>селоние<br>селоние<br>селоние<br>селоние<br>селоние<br>селоние<br>селоние<br>селоние<br>селоние<br>селони<br>с<br>с<br>селоние<br>с<br>селони<br>с<br>с<br>с<br>с<br>с<br>с<br>с<br>с<br>с<br>с<br>с<br>с<br>с<br>с<br>с<br>с<br>с<br>с<br>с |                                                                                                                                                                                                                                                                                                                               |
| <ul> <li>Owners do hereby state and declare the 1) Tract "B-10A" is hereby reserved by 2) Tract "B-13", as shown hereon is here of the District, its successors and/or 3) Tracts "B-1A", "B-1C" and "B-10B", the District for preservation and other obligation of the District, its success state, and activities prohibited with buildings on or above the ground; d of trees, shrubs, or other vegetation</li> </ul> | following:<br>District and will be maintained by District.<br>Preby conveyed and dedicated in fee absolute, to the District, for<br>lawful purposes, said tracts being the perpetual maintenance obligation<br>assigns.<br>as shown hereon are hereby conveyed and dedicated in fee absolute, to<br>er lawful purposes, said tracts being the perpetual maintenance<br>sors and/or assigns. Such tracts shall not be altered from their natural<br>in such tracts include but are not limited to, construction or placing of<br>umping soil or other substances such as trash; removal or destruction<br>n; excavation, dredging or removal of soil material; or any other<br>ood control, water conservation, erosion control, or fish and wildlife                                                                                                                                                                                                                                                                                                                                                                                                                                                                                                                                                                                                                                                                                                                                                                                                                                                                                                                                                                                                                                                                                                                                                                                                                                                                                                                                                                                                                                                                                                                                                                                                                                                                                                                                                                                                                                                                                                                                                                                                                                                                                                                                                                                                                     | 06                                                                                                                                                                                                                                                                                                                            |
| Owners do hereby dedicate to the City of the uses and purposes incidental thereto                                                                                                                                                                                                                                                                                                                                       | f North Port, all Utility Easements as shown and depicted on this plat for<br>D.                                                                                                                                                                                                                                                                                                                                                                                                                                                                                                                                                                                                                                                                                                                                                                                                                                                                                                                                                                                                                                                                                                                                                                                                                                                                                                                                                                                                                                                                                                                                                                                                                                                                                                                                                                                                                                                                                                                                                                                                                                                                                                                                                                                                                                                                                                                                                                                                                                                                                                                                                                                                                                                                                                                                                                                                                                                                                         |                                                                                                                                                                                                                                                                                                                               |
| State of Florida<br>County of                                                                                                                                                                                                                                                                                                                                                                                           |                                                                                                                                                                                                                                                                                                                                                                                                                                                                                                                                                                                                                                                                                                                                                                                                                                                                                                                                                                                                                                                                                                                                                                                                                                                                                                                                                                                                                                                                                                                                                                                                                                                                                                                                                                                                                                                                                                                                                                                                                                                                                                                                                                                                                                                                                                                                                                                                                                                                                                                                                                                                                                                                                                                                                                                                                                                                                                                                                                          | SARA                                                                                                                                                                                                                                                                                                                          |
| In Witness thereof, Roy Johnson McCraw                                                                                                                                                                                                                                                                                                                                                                                  | III, as Vice President of MATTAMY TAMPA/SARASOTA LLC, a Delaware s certificate to be executed and signed this, day of                                                                                                                                                                                                                                                                                                                                                                                                                                                                                                                                                                                                                                                                                                                                                                                                                                                                                                                                                                                                                                                                                                                                                                                                                                                                                                                                                                                                                                                                                                                                                                                                                                                                                                                                                                                                                                                                                                                                                                                                                                                                                                                                                                                                                                                                                                                                                                                                                                                                                                                                                                                                                                                                                                                                                                                                                                                    | WEST VILLAGES IMPROVEME                                                                                                                                                                                                                                                                                                       |
| Witness:                                                                                                                                                                                                                                                                                                                                                                                                                | MATTAMY TAMPA/SARASOTA LLC, a Delaware limited liability company                                                                                                                                                                                                                                                                                                                                                                                                                                                                                                                                                                                                                                                                                                                                                                                                                                                                                                                                                                                                                                                                                                                                                                                                                                                                                                                                                                                                                                                                                                                                                                                                                                                                                                                                                                                                                                                                                                                                                                                                                                                                                                                                                                                                                                                                                                                                                                                                                                                                                                                                                                                                                                                                                                                                                                                                                                                                                                         | The West Villages Improvement<br>absolute dedication of, and perpe<br>"B-10B" and "B-13", inclusive, as<br>and Access Easements, (District)<br>Easement as shown hereon, with                                                                                                                                                 |
| Witness:                                                                                                                                                                                                                                                                                                                                                                                                                | BY:                                                                                                                                                                                                                                                                                                                                                                                                                                                                                                                                                                                                                                                                                                                                                                                                                                                                                                                                                                                                                                                                                                                                                                                                                                                                                                                                                                                                                                                                                                                                                                                                                                                                                                                                                                                                                                                                                                                                                                                                                                                                                                                                                                                                                                                                                                                                                                                                                                                                                                                                                                                                                                                                                                                                                                                                                                                                                                                                                                      | Lasement as shown hereon, with                                                                                                                                                                                                                                                                                                |
| Printed Name:                                                                                                                                                                                                                                                                                                                                                                                                           | Name: Roy Johnson McCraw III, Vice President                                                                                                                                                                                                                                                                                                                                                                                                                                                                                                                                                                                                                                                                                                                                                                                                                                                                                                                                                                                                                                                                                                                                                                                                                                                                                                                                                                                                                                                                                                                                                                                                                                                                                                                                                                                                                                                                                                                                                                                                                                                                                                                                                                                                                                                                                                                                                                                                                                                                                                                                                                                                                                                                                                                                                                                                                                                                                                                             | Secretary/Assistant Secretary                                                                                                                                                                                                                                                                                                 |
| NOTARY ACKNOWLEDGEMENT:<br>State of Florida<br>County of                                                                                                                                                                                                                                                                                                                                                                |                                                                                                                                                                                                                                                                                                                                                                                                                                                                                                                                                                                                                                                                                                                                                                                                                                                                                                                                                                                                                                                                                                                                                                                                                                                                                                                                                                                                                                                                                                                                                                                                                                                                                                                                                                                                                                                                                                                                                                                                                                                                                                                                                                                                                                                                                                                                                                                                                                                                                                                                                                                                                                                                                                                                                                                                                                                                                                                                                                          | <b>NOTARY ACKNOWLEDGEMENT</b><br>State of Florida<br>County of Sarasota                                                                                                                                                                                                                                                       |
| appeared by means of physical presence<br>SARASOTA LLC, a Delaware limited liabi<br>executed the foregoing Certificate of Ow                                                                                                                                                                                                                                                                                            | blic, on this, day of, 2024, personally<br>e, Roy Johnson McCraw III, as Vice President of MATTAMY TAMPA/<br>lity company, known to me as the person described in and who<br>vnership and Dedication and severally acknowledged the execution<br>ne uses and purposes therein expressed. He [_] is personally known to<br>entification.                                                                                                                                                                                                                                                                                                                                                                                                                                                                                                                                                                                                                                                                                                                                                                                                                                                                                                                                                                                                                                                                                                                                                                                                                                                                                                                                                                                                                                                                                                                                                                                                                                                                                                                                                                                                                                                                                                                                                                                                                                                                                                                                                                                                                                                                                                                                                                                                                                                                                                                                                                                                                                  | The foregoing instrument was ac<br>or [_] online notarization, this<br>Chairman of the West Villages In<br>He [_] is personally known to me                                                                                                                                                                                   |
| Witness my hand and seal at                                                                                                                                                                                                                                                                                                                                                                                             | County, Florida, the day and year aforesaid.                                                                                                                                                                                                                                                                                                                                                                                                                                                                                                                                                                                                                                                                                                                                                                                                                                                                                                                                                                                                                                                                                                                                                                                                                                                                                                                                                                                                                                                                                                                                                                                                                                                                                                                                                                                                                                                                                                                                                                                                                                                                                                                                                                                                                                                                                                                                                                                                                                                                                                                                                                                                                                                                                                                                                                                                                                                                                                                             |                                                                                                                                                                                                                                                                                                                               |
| Notary Public, State of Florida at Large                                                                                                                                                                                                                                                                                                                                                                                | My Commission expires:                                                                                                                                                                                                                                                                                                                                                                                                                                                                                                                                                                                                                                                                                                                                                                                                                                                                                                                                                                                                                                                                                                                                                                                                                                                                                                                                                                                                                                                                                                                                                                                                                                                                                                                                                                                                                                                                                                                                                                                                                                                                                                                                                                                                                                                                                                                                                                                                                                                                                                                                                                                                                                                                                                                                                                                                                                                                                                                                                   | <b>NOTICE:</b><br>1. This Plat, as recorded in its gr                                                                                                                                                                                                                                                                         |
| (Printed Name of Notary)<br>State of Florida                                                                                                                                                                                                                                                                                                                                                                            | Commission Number:                                                                                                                                                                                                                                                                                                                                                                                                                                                                                                                                                                                                                                                                                                                                                                                                                                                                                                                                                                                                                                                                                                                                                                                                                                                                                                                                                                                                                                                                                                                                                                                                                                                                                                                                                                                                                                                                                                                                                                                                                                                                                                                                                                                                                                                                                                                                                                                                                                                                                                                                                                                                                                                                                                                                                                                                                                                                                                                                                       | described herein and will in no<br>graphic or digital form of the F<br>recorded on this plat that may                                                                                                                                                                                                                         |
|                                                                                                                                                                                                                                                                                                                                                                                                                         | hairman of WEST VILLAGES IMPROVEMENT DISTRICT, has caused d this, day of, 2024.                                                                                                                                                                                                                                                                                                                                                                                                                                                                                                                                                                                                                                                                                                                                                                                                                                                                                                                                                                                                                                                                                                                                                                                                                                                                                                                                                                                                                                                                                                                                                                                                                                                                                                                                                                                                                                                                                                                                                                                                                                                                                                                                                                                                                                                                                                                                                                                                                                                                                                                                                                                                                                                                                                                                                                                                                                                                                          | <ol> <li>This Plat and the lands describ<br/>Sunstone at Wellen Park, reco<br/>Records of Sarasota County, Fl</li> </ol>                                                                                                                                                                                                      |
| Witness:                                                                                                                                                                                                                                                                                                                                                                                                                | WEST VILLAGES IMPROVEMENT DISTRICT                                                                                                                                                                                                                                                                                                                                                                                                                                                                                                                                                                                                                                                                                                                                                                                                                                                                                                                                                                                                                                                                                                                                                                                                                                                                                                                                                                                                                                                                                                                                                                                                                                                                                                                                                                                                                                                                                                                                                                                                                                                                                                                                                                                                                                                                                                                                                                                                                                                                                                                                                                                                                                                                                                                                                                                                                                                                                                                                       | <ol> <li>Owner reserves fee title to Tra<br/>"E-20", "E-21, "E-22", "E-23",<br/>as shown hereon for conveyar</li> </ol>                                                                                                                                                                                                       |
| Printed Name:                                                                                                                                                                                                                                                                                                                                                                                                           | 514                                                                                                                                                                                                                                                                                                                                                                                                                                                                                                                                                                                                                                                                                                                                                                                                                                                                                                                                                                                                                                                                                                                                                                                                                                                                                                                                                                                                                                                                                                                                                                                                                                                                                                                                                                                                                                                                                                                                                                                                                                                                                                                                                                                                                                                                                                                                                                                                                                                                                                                                                                                                                                                                                                                                                                                                                                                                                                                                                                      | subsequent to the recording o                                                                                                                                                                                                                                                                                                 |
| Witness:                                                                                                                                                                                                                                                                                                                                                                                                                | BY:<br>Name: John Luczynski, as Chairman                                                                                                                                                                                                                                                                                                                                                                                                                                                                                                                                                                                                                                                                                                                                                                                                                                                                                                                                                                                                                                                                                                                                                                                                                                                                                                                                                                                                                                                                                                                                                                                                                                                                                                                                                                                                                                                                                                                                                                                                                                                                                                                                                                                                                                                                                                                                                                                                                                                                                                                                                                                                                                                                                                                                                                                                                                                                                                                                 | CERTIFICATE OF SURVEYOR                                                                                                                                                                                                                                                                                                       |
| appeared by means of physical presence<br>District, for and on behalf of the District                                                                                                                                                                                                                                                                                                                                   | plic, on this, day of, 2024, personally<br>e, by John Luczynski, as Chairman of the West Villages Improvement<br>, known to me as the person described in and who executed the<br>Dedication and severally acknowledged the execution thereof to be his                                                                                                                                                                                                                                                                                                                                                                                                                                                                                                                                                                                                                                                                                                                                                                                                                                                                                                                                                                                                                                                                                                                                                                                                                                                                                                                                                                                                                                                                                                                                                                                                                                                                                                                                                                                                                                                                                                                                                                                                                                                                                                                                                                                                                                                                                                                                                                                                                                                                                                                                                                                                                                                                                                                  | I, the undersigned licensed and re<br>and correct representation of the<br>my direction and supervision and<br>Part I, Florida Statutes, and the C<br>amended and that Permanent Ref<br>, 2024, as shown<br>shown hereon, and all other mone<br>changes of direction of lines within<br>Florida Statutes will be certified by |
| free act and deed for the uses and purp<br>producedas identification                                                                                                                                                                                                                                                                                                                                                    | oses therein expressed. He [_] is personally known to me or [_]<br>n.                                                                                                                                                                                                                                                                                                                                                                                                                                                                                                                                                                                                                                                                                                                                                                                                                                                                                                                                                                                                                                                                                                                                                                                                                                                                                                                                                                                                                                                                                                                                                                                                                                                                                                                                                                                                                                                                                                                                                                                                                                                                                                                                                                                                                                                                                                                                                                                                                                                                                                                                                                                                                                                                                                                                                                                                                                                                                                    | prior to the release of the improve                                                                                                                                                                                                                                                                                           |
| witness my nand and seal at                                                                                                                                                                                                                                                                                                                                                                                             | County, Florida, the day and year aforesaid.                                                                                                                                                                                                                                                                                                                                                                                                                                                                                                                                                                                                                                                                                                                                                                                                                                                                                                                                                                                                                                                                                                                                                                                                                                                                                                                                                                                                                                                                                                                                                                                                                                                                                                                                                                                                                                                                                                                                                                                                                                                                                                                                                                                                                                                                                                                                                                                                                                                                                                                                                                                                                                                                                                                                                                                                                                                                                                                             | 3010 W. Azeele Street, Suite 150<br>Tampa, Florida 33609                                                                                                                                                                                                                                                                      |
| Notary Public, State of Florida at Large                                                                                                                                                                                                                                                                                                                                                                                | My Commission expires:                                                                                                                                                                                                                                                                                                                                                                                                                                                                                                                                                                                                                                                                                                                                                                                                                                                                                                                                                                                                                                                                                                                                                                                                                                                                                                                                                                                                                                                                                                                                                                                                                                                                                                                                                                                                                                                                                                                                                                                                                                                                                                                                                                                                                                                                                                                                                                                                                                                                                                                                                                                                                                                                                                                                                                                                                                                                                                                                                   |                                                                                                                                                                                                                                                                                                                               |
| (Printed Name of Notary)                                                                                                                                                                                                                                                                                                                                                                                                | Commission Number:                                                                                                                                                                                                                                                                                                                                                                                                                                                                                                                                                                                                                                                                                                                                                                                                                                                                                                                                                                                                                                                                                                                                                                                                                                                                                                                                                                                                                                                                                                                                                                                                                                                                                                                                                                                                                                                                                                                                                                                                                                                                                                                                                                                                                                                                                                                                                                                                                                                                                                                                                                                                                                                                                                                                                                                                                                                                                                                                                       | Arthur W. Merritt, (License No. LS<br>Florida Professional Surveyor and                                                                                                                                                                                                                                                       |