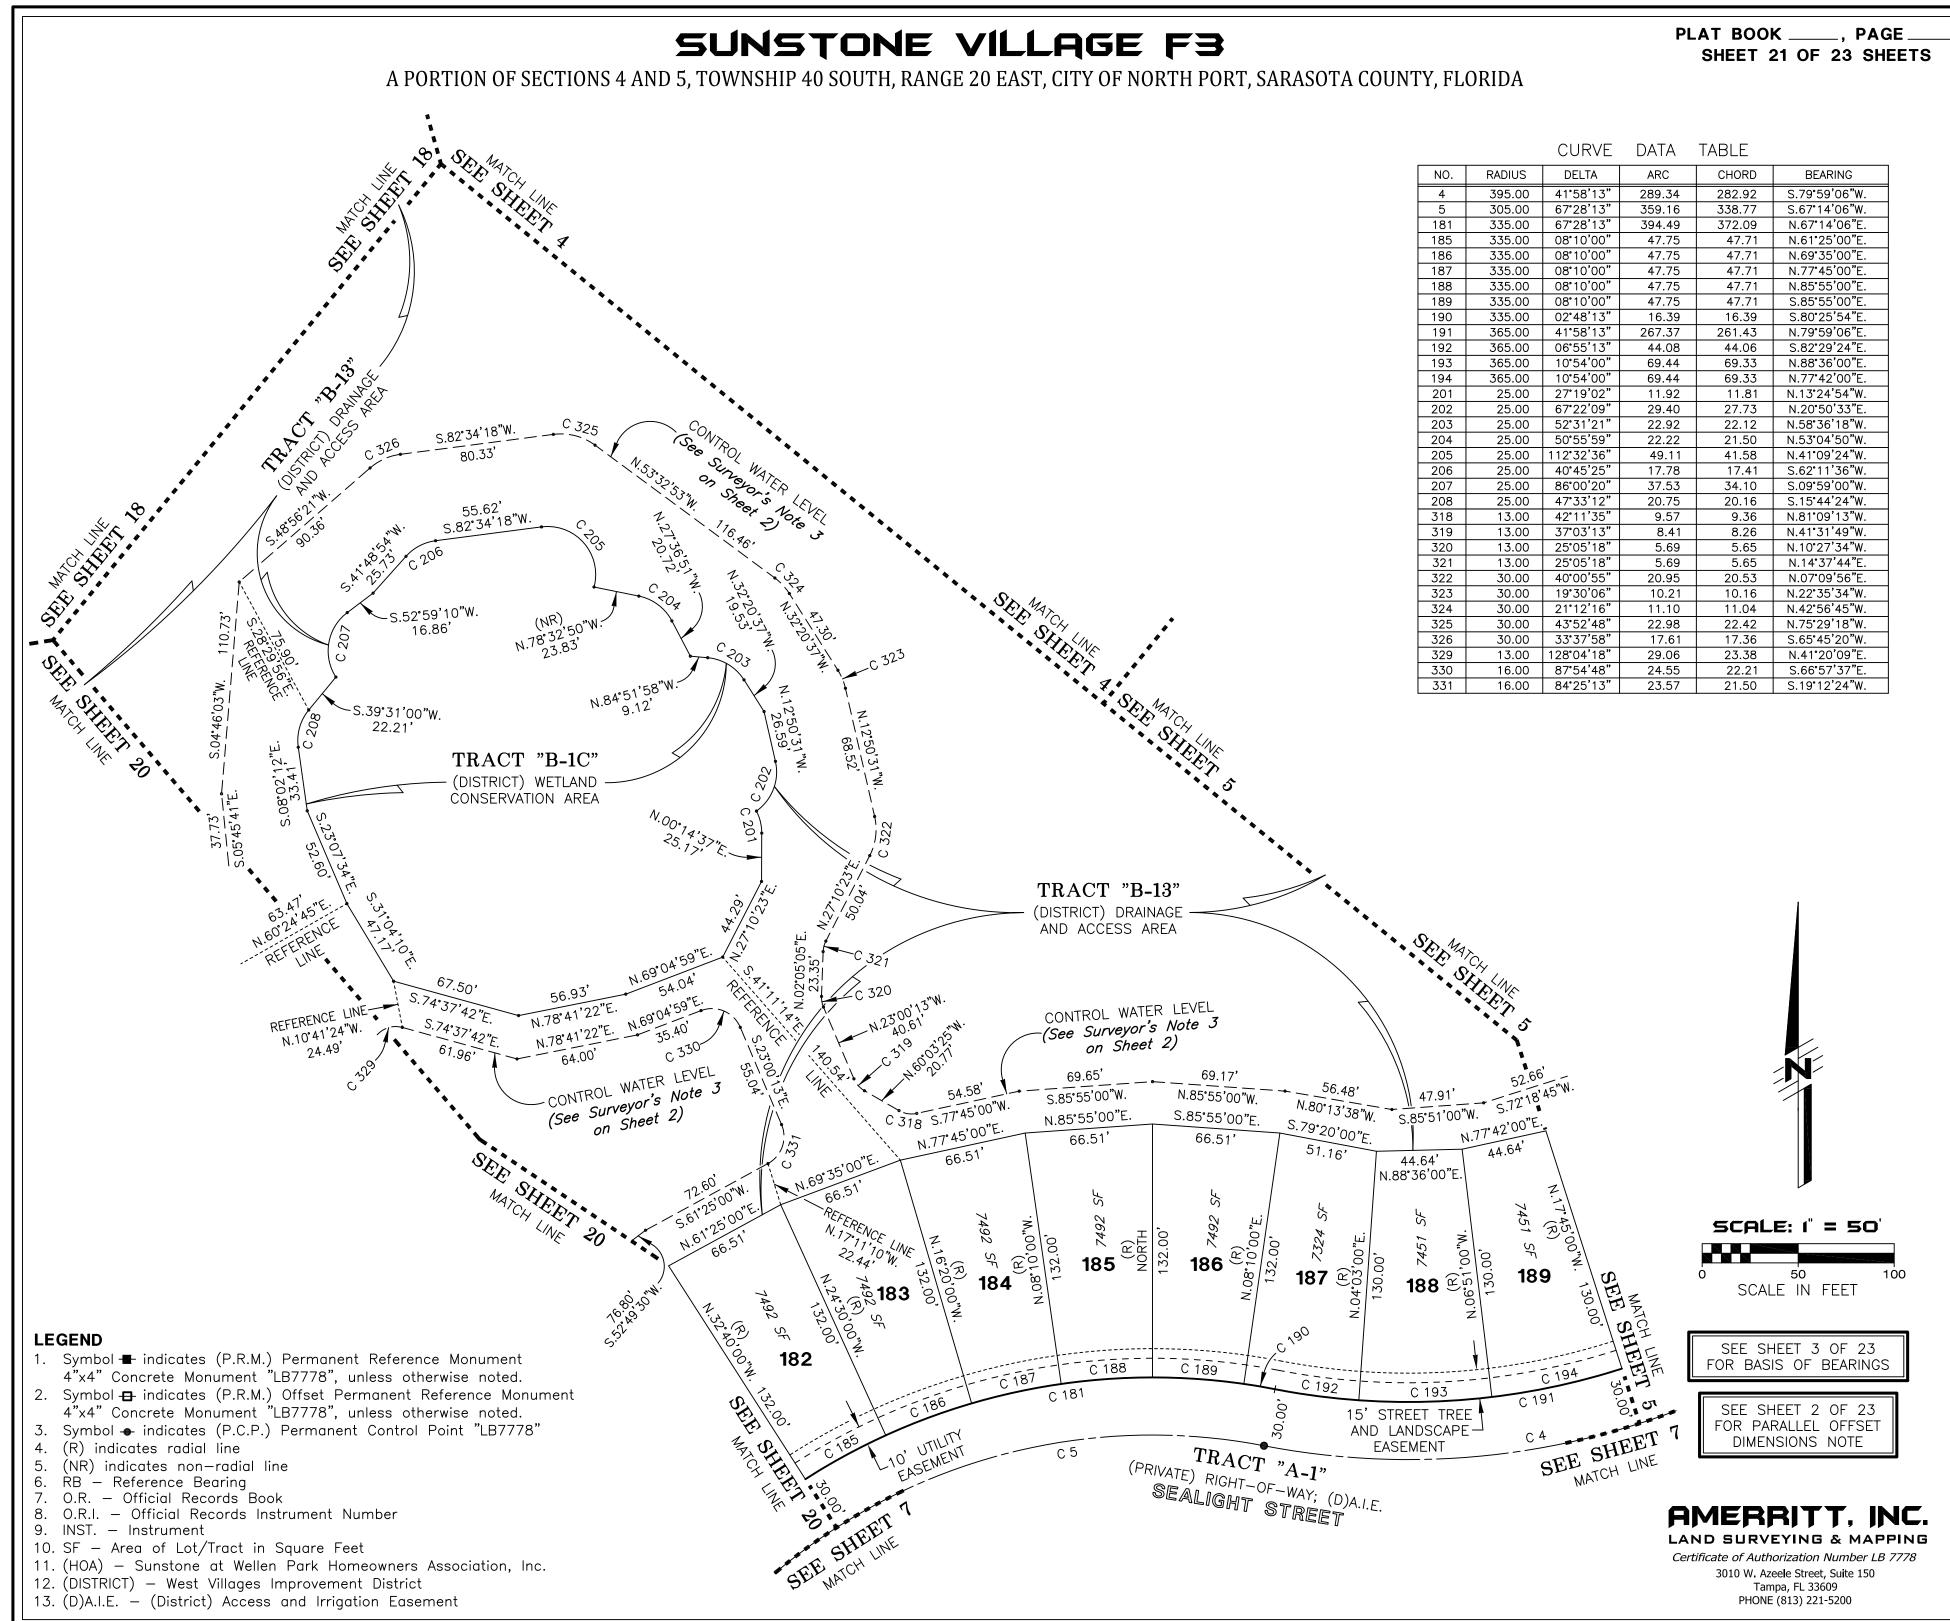

ok

- 8. O.R.I. Official Records Instrument Number
- 9. INST. Instrument
- 10. SF Area of Lot/Tract in Square Feet
- 11. (HOA) Sunstone at Wellen Park Homeowners Association, Inc.
- 12. (DISTRICT) West Villages Improvement District
- 13. (P)D.&A.E. (Private) Drainage and Access Easement
- 14. (D)A.I.E. (District) Access and Irrigation Easement

### A PORTION OF SECTIONS 4 AND 5, TOWNSHIP 40 SOUTH, RANGE 20 EAST, CITY OF NORTH PORT, SARASOTA COUNTY, FLORIDA

### PLAT BOOK \_\_\_\_, PAGE SHEET 19 OF 23 SHEETS

BEARING

N.58°35'39"W.

N.25°39'39"W.

N.31°32'30"E.

S.31°32'30"W.

S.40°01'30"W.

S.26°34'00"W.

S.25'39'39"E.

S.58°35'39"E.

S.68°59'09"E.

S.67°11'30"E.

S.64°26'30"E.

S.61°34'30"E.

S.58°35'30"E.

100

3010 W. Azeele Street, Suite 150

Tampa, FL 33609

PHONE (813) 221-5200