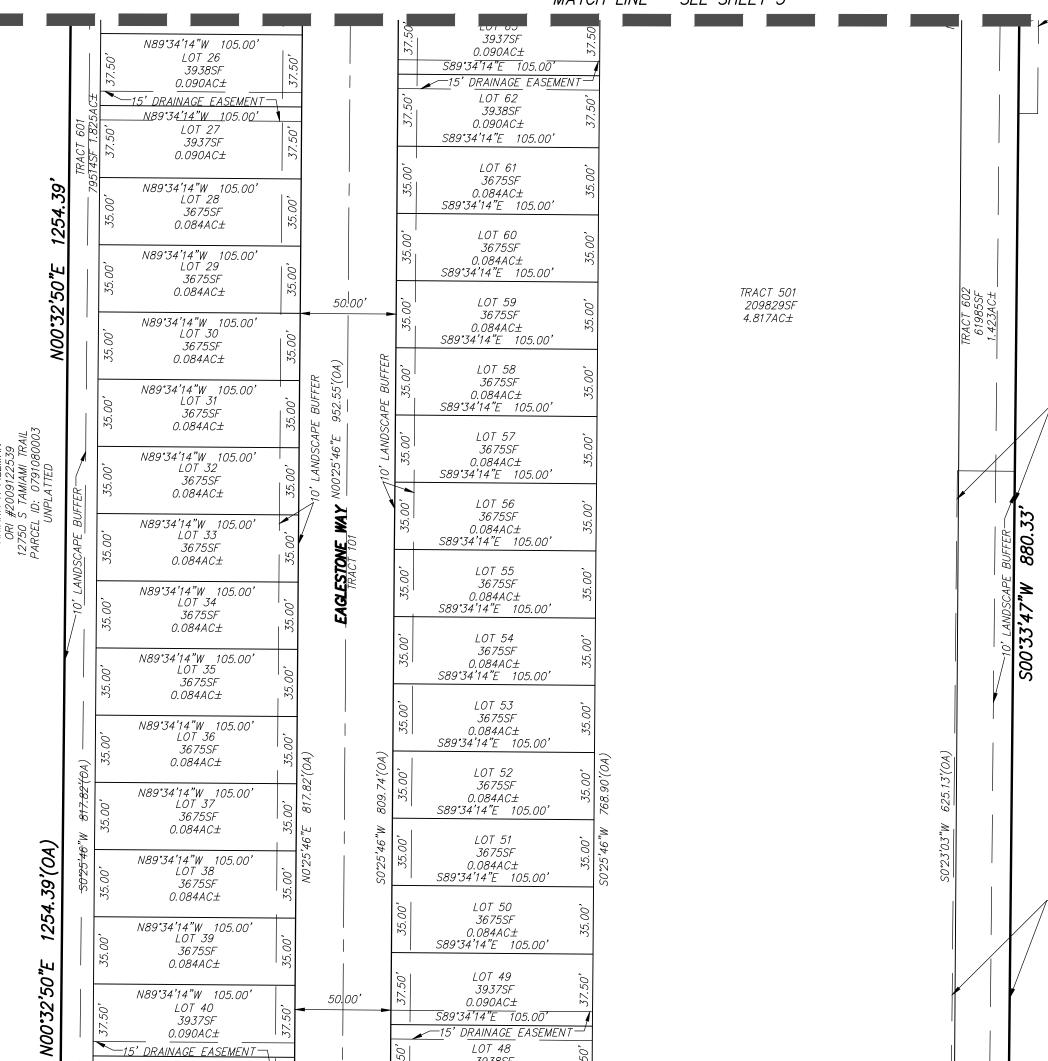

MATCH LINE - SEE SHEET 3

PLAT BOOK

-30' WIDE PUBLIC UTILITY,

DRAINAGE EASEMENT PER

30' WIDE PUBLIC UTILITY, PRIVATE ACCESS, &

DRAINAGE EASEMENT PER

PLAT BOOK 48, PAGE(S) 23

PLAT BOOK 48, PAGE(S) 23

PRIVATE ACCESS, &

**PAGE** 

1 INCH = 50 FEET

PER PLAT BOOK 48, PAGE(S) 23 AND 23A 6235 HOFFMAN ST

PARCEL ID: 0997050002

SHEET 4 OF 5

| KEY  | MAP  |
|------|------|
| NO S | CALE |

|           | CURVE TABLE |         |            |         |                     |
|-----------|-------------|---------|------------|---------|---------------------|
| CURVE     | LENGTH      | RADIUS  | DELTA      | CHORD   | BEARING             |
| C1        | 140.14      | 280.00  | 028'40'35" | 138.68  | <i>S76°04'16"</i> N |
| C2        | 112.59'     | 281.00  | 022*57'24" | 111.84' | S45°25′10″W         |
| C3        | 89.51'      | 283.00  | 018*07'17" | 89.13'  | S20°02'43"V         |
| C4        | 4.28'       | 12.00   | 020°25'44" | 4.26'   | NO9°48'47"V         |
| C5        | 27.10'      | 38.00   | 040°51'28" | 26.53'  | N00°24'05"E         |
| C6        | 4.28'       | 12.00   | 020°25'44" | 4.26'   | N10°36'57"E         |
| <i>C7</i> | 1.25'       | 38.00   | 001'52'59" | 1.25'   | N01°20'35″E         |
| C8        | 6.63'       | 14.00   | 027'07'03" | 6.56    | N13°07'45"N         |
| C9        | 17.97'      | 38.00   | 027'05'22" | 17.80'  | S13°08'36"E         |
| C10       | 78.53°      | 50.00   | 089'59'32" | 70.71   | S44°35'41"E         |
| C11       | 79.24'      | 50.00   | 090°48'25" | 71.21'  | N45°00'21"E         |
| C12       | 65.60'      | 300.00  | 012'31'44" | 65.47   | NO5°52'00"E         |
| C13       | 61.51       | 300.00  | 011*44'49" | 61.40'  | N0675'28"E          |
| C15       | 196.31      | 125.00  | 089°58'48" | 176.75  | N45°25'10"E         |
| C16       | 80.09'      | 51.00   | 089*58'48" | 72.11'  | S45°25′10″N         |
| C17       | 48.04       | 30.00   | 091°45′20″ | 43.07'  | N46°15'43"E         |
| C18       | 90.64'      | 36.80   | 141°07'15" | 69.40   | N21°34'46"E         |
| C21       | 130.10'     | 2530.00 | 002°56'47" | 130.09  | S00°55'34"E         |
| C22       | 274.83'     | 175.00  | 089*58'48" | 247.44  | S45°25′10″N         |
| C26       | 235.57      | 150.00  | 089*58'48" | 212.09' | N45°25'10"E         |

2201 CANTU COURT SUITE 107 SARASOTA, FLORIDA 34232 PHONE: 941.702.9670 WWW.DEWBERRY.COM

3938SF