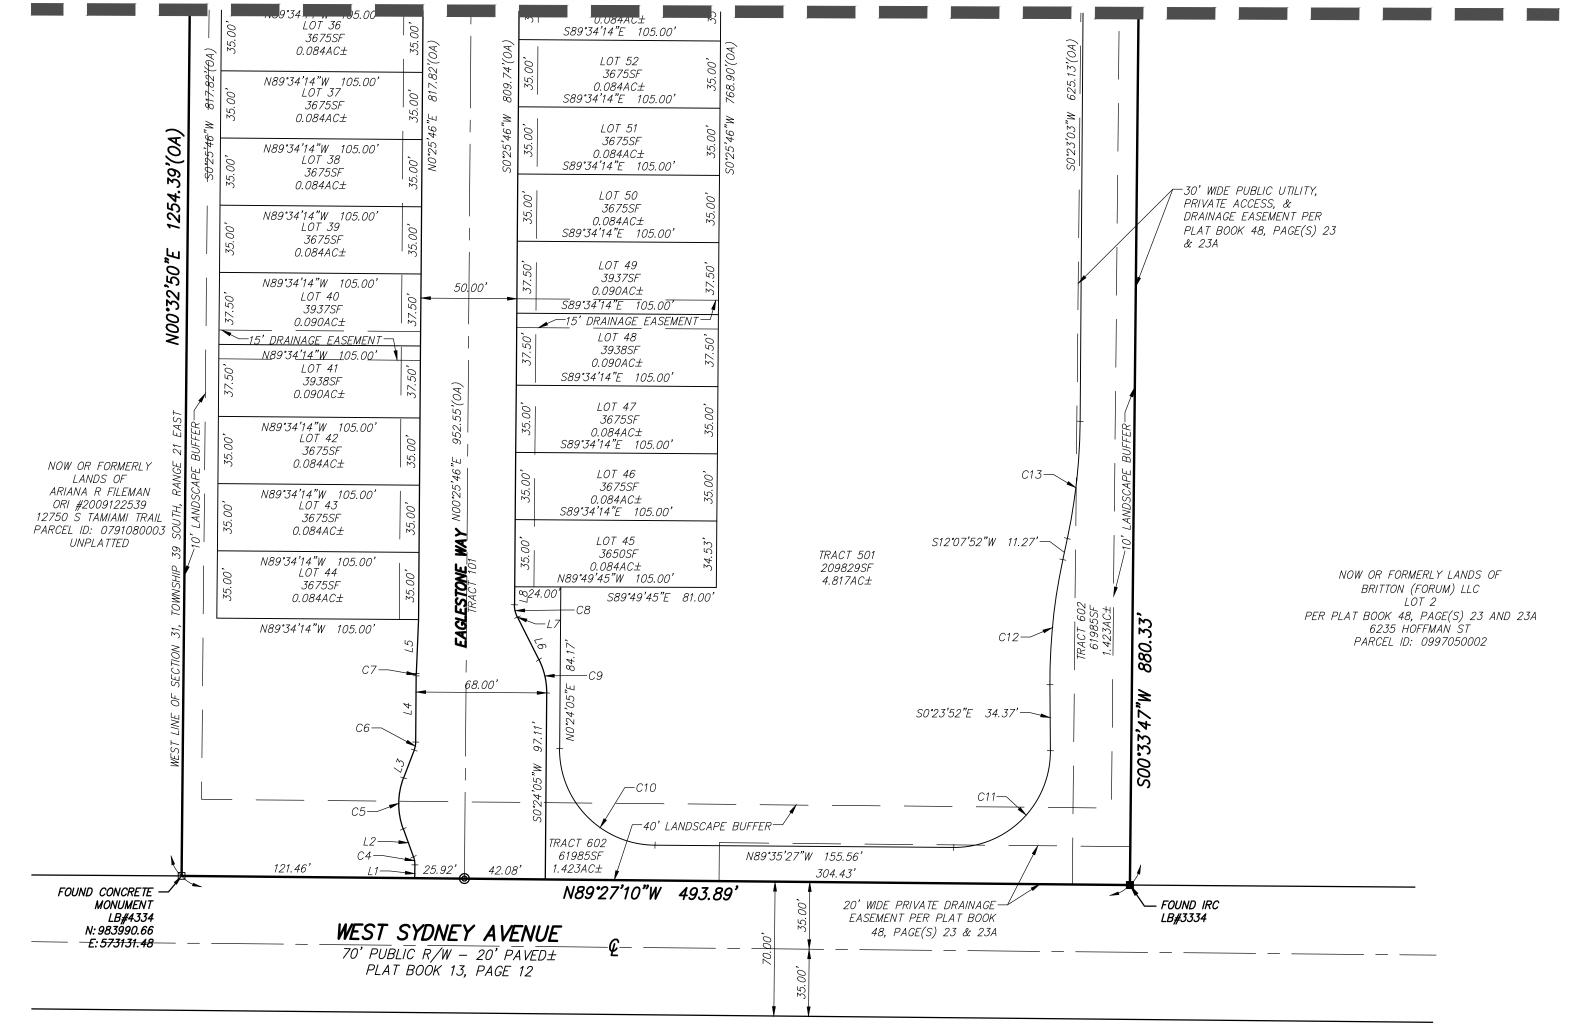

### MATCH LINE - SEE SHEET 5

### LEGEND AND ABBREVIATIONS:

<u>N89°34'14"W 1</u>05.0<u>0'</u>

-√- BREAK LINE

VATE DRAINAGE & ACCESS EASEMENT DFESSIONAL LAND SURVEYOR NT OF REVERSE CURVATURE 4"x4" CM (PRM LB 8011) FESSIONAL SURVEYOR MÁPPER EA OF LOT IN SQUARE FEET ERALL 4"x4" CM (PRM LB 8011) JND 4"x4" CM AS NOTED RMANENT CONTROL POINT (PCP LB 8011)