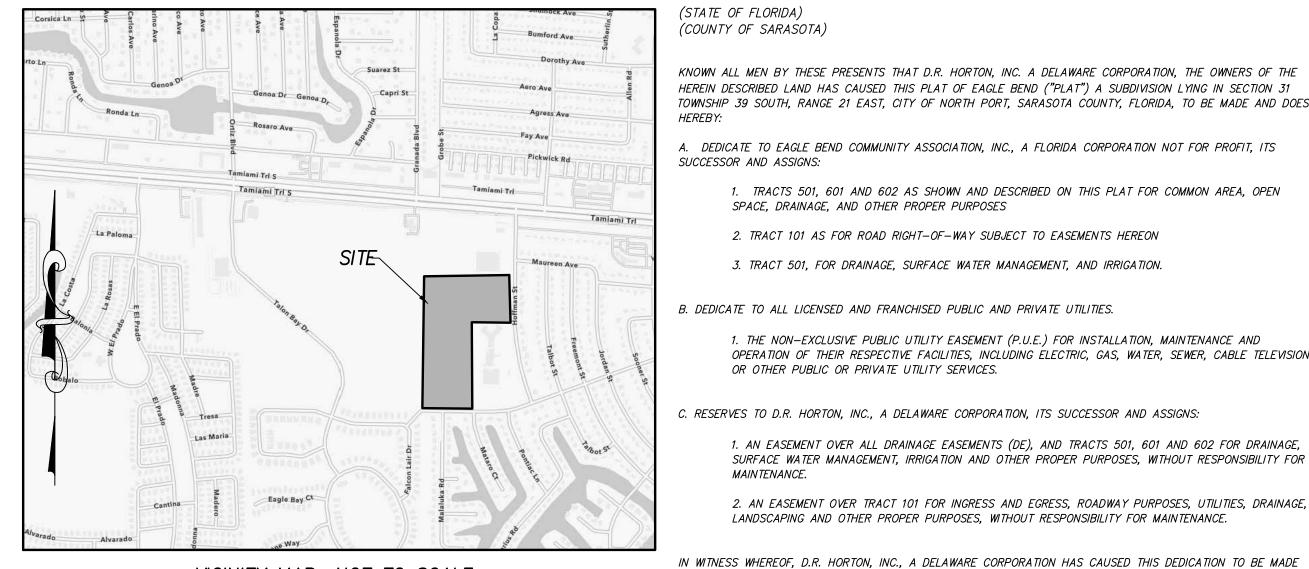

AND THAT THIS PLAT HAS BEEN FILED FOR RECORD IN PLAT BOOK \_\_\_\_\_, PAGE \_\_\_\_\_, PUBLIC RECORDS OF SARASOTA COUNTY, FLORIDA, THIS \_\_\_\_\_ DAY OF \_\_\_\_\_ / \_\_\_\_, A.D., 20\_\_\_.

### CERTIFICATE OF APPROVAL OF CITY ENGINEER

STATE OF FLORIDA)

COUNTY OF SARASOTA)

IT IS HEREBY CERTIFIED THAT THIS PLAT HAS BEEN REVIEWED FOR CONFORMITY WITH THE CURRENT SUBDIVISION ORDINANCE OF THE CITY OF NORTH PORT.

CITY ENGINEER

REGISTRATION NO.

DATE

### CERTIFICATE OF APPROVAL OF THE CITY SURVEYOR

STATE OF FLORIDA)

COUNTY OF SARASOTA)

IT IS HEREBY CERTIFIED THAT THIS PLAT HAS BEEN REVIEWED FOR CONFORMITY WITH THE REQUIREMENTS OF CHAPTER 177. PART 1. OF THE FLORIDA STATE STATUTES AND WITH THE CURRENT SUBDIVISION ORDINANCE OF THE CITY OF NORTH PORT.

DATE

CITY SURVEYOR

CHAIRPERSON



### VICINITY MAP: NOT TO SCALE

### LEGAL DESCRIPTION:

A PORTION OF LOT 1, SOUTH BISCAYNE COMMONS, ACCORDING TO THE MAP OR PLAT THEREOF, AS RECORDED IN PLAT BOOK 48, PAGE(S) 23 AND 23A, OF THE PUBLIC RECORDS OF SARASOTA COUNTY, FLORIDA, BEING MORE PARTICULARLY DESCRIBED AS FOLLOWS:

COMMENCE AT A POINT ON THE SOUTH RIGHT OF WAY LINE OF US 41 AND THE WEST RIGHT OF WAY LINE OF HOFFMAN STREET DESIGNATED AS POINT "G" ON THE PLAT OF PORT CHARLOTTE SUBDIVISION, ACCORDING TO THE PLAT THEREOF RECORDED IN PLAT BOOK 10 PAGE 95, OF THE PUBLIC RECORDS OF SARASOTA COUNTY, FLORIDA; THENCE RUN ALONG THE WEST RIGHT OF WAY LINE OF HOFFMAN STREET SOO"32'50"W, 691.82 FEET TO THE POINT OF BEGINNING; THENCE CONTINUE SOO'32'50"W, 244.39 FEET TO THE POINT OF CURVATURE OF A CURVE, CONCAVE EASTERLY, HAVING A RA