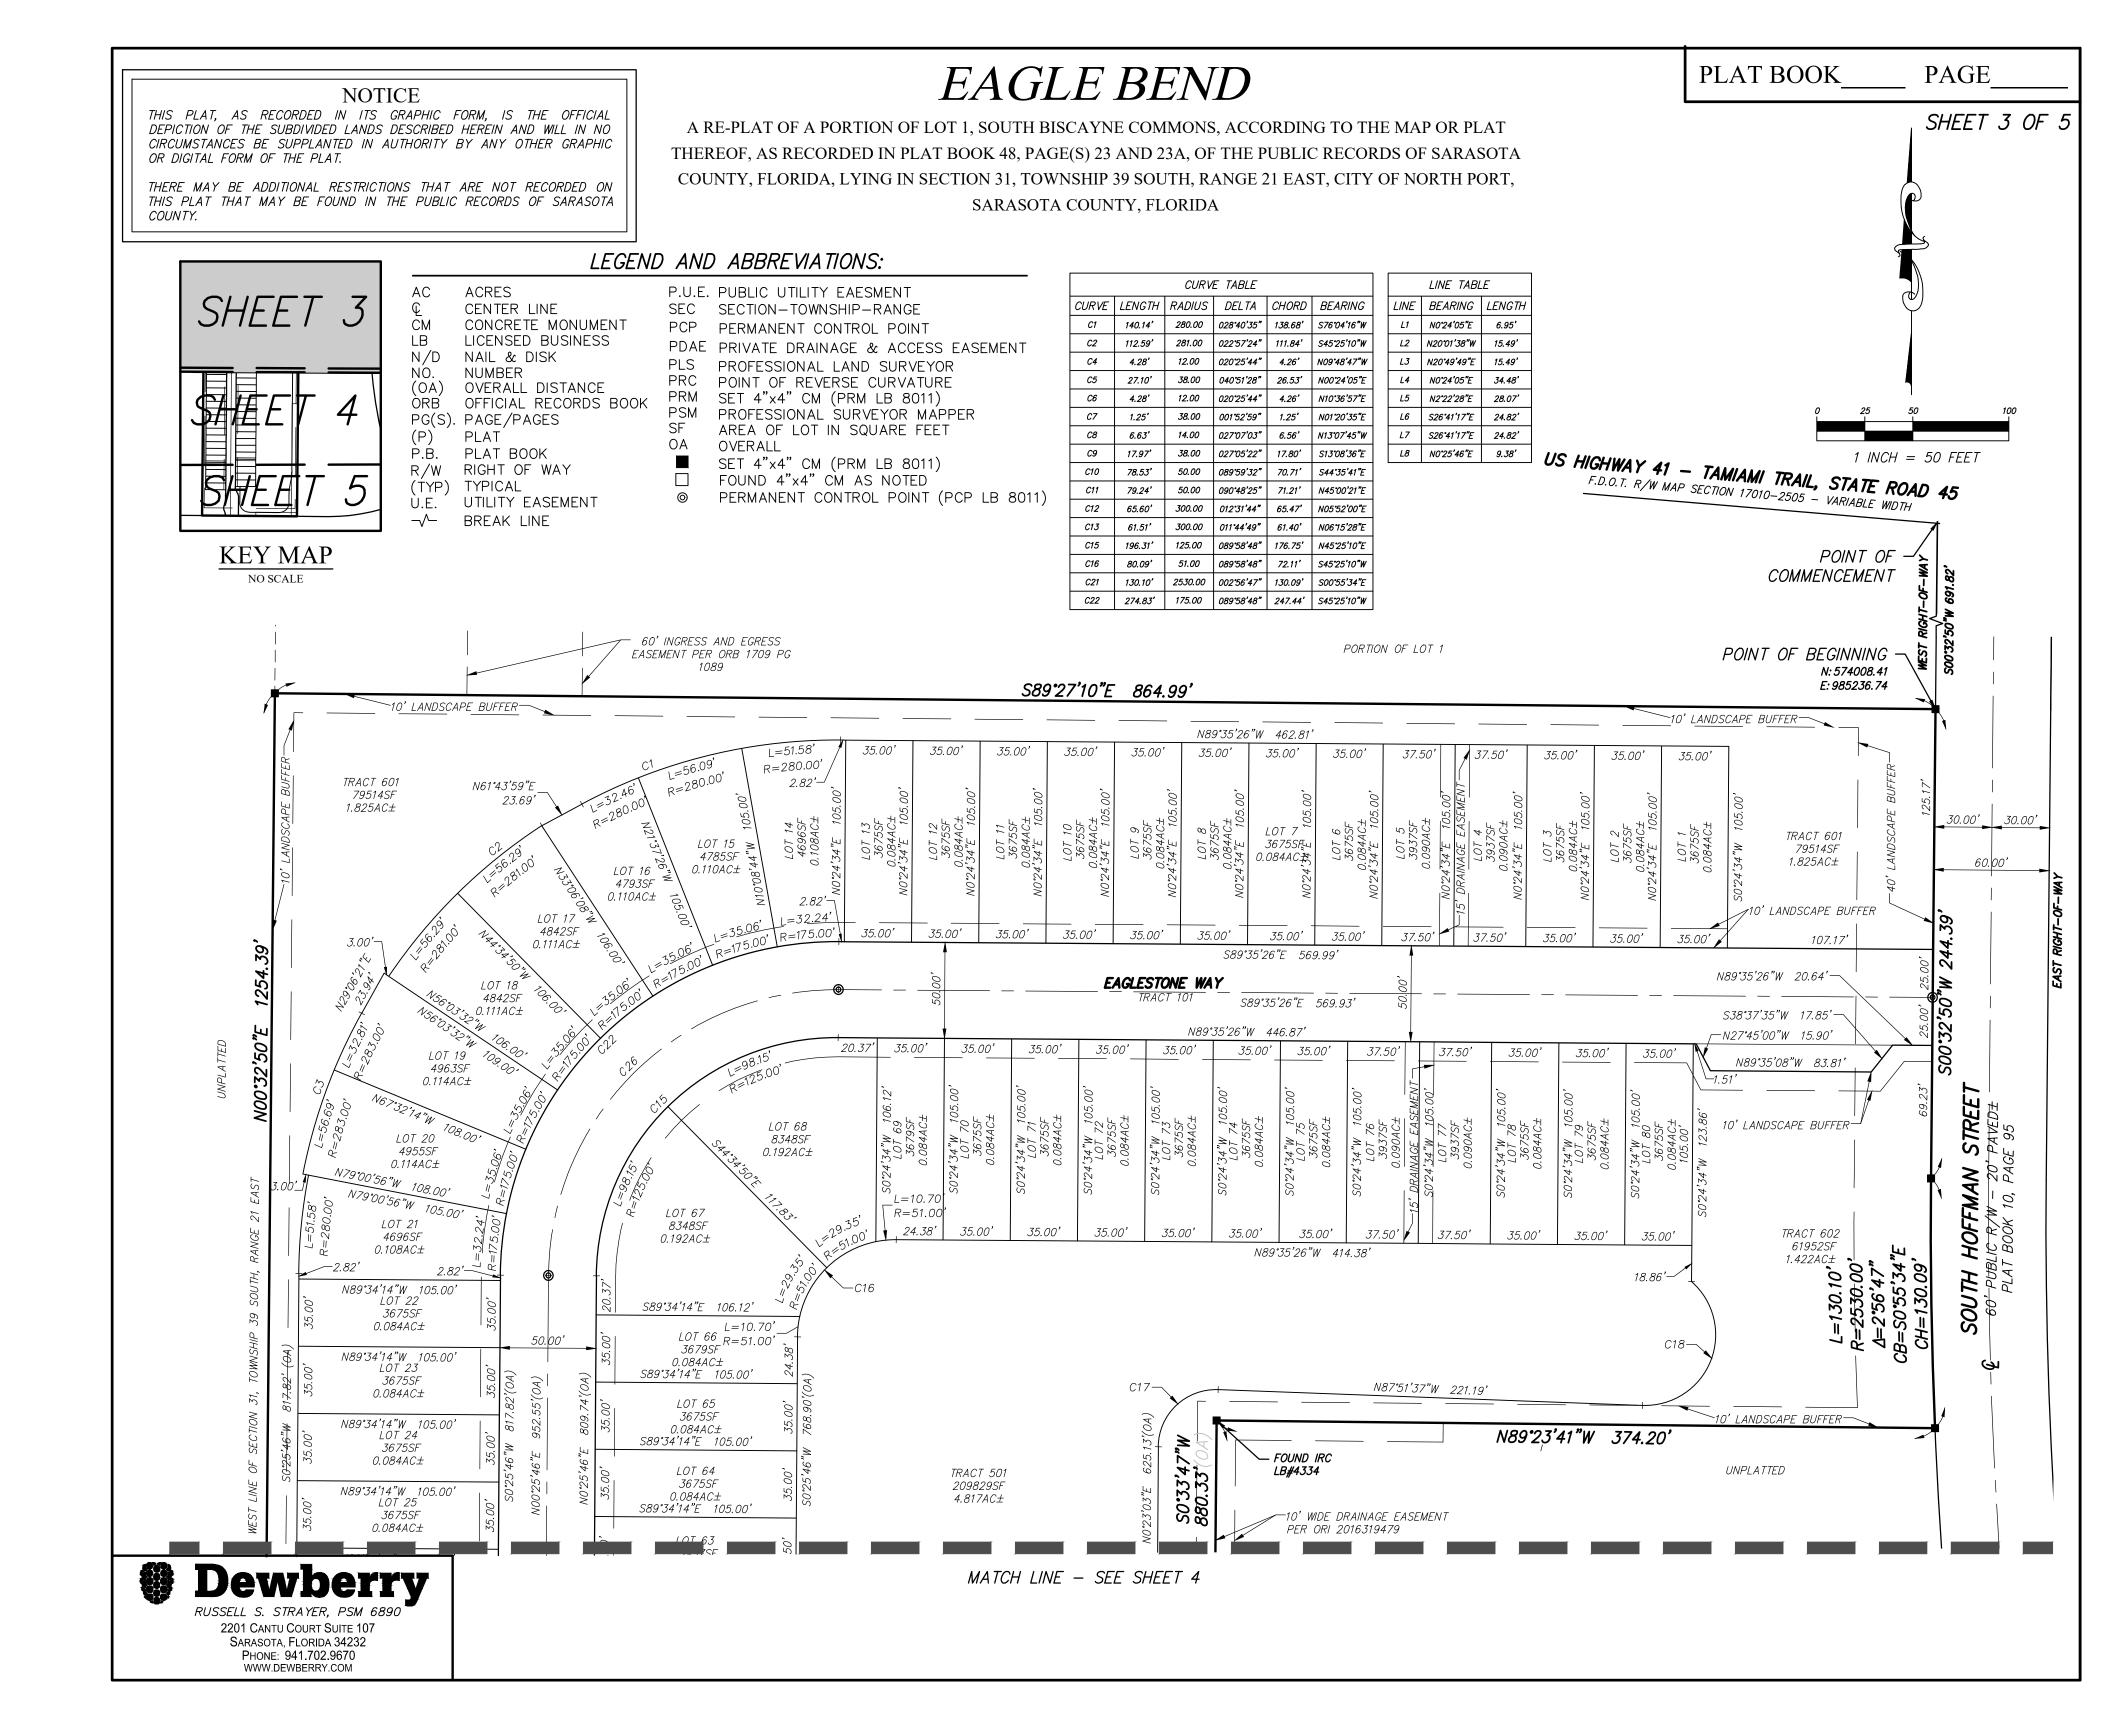

### EAGLE BEND

A RE-PLAT OF A PORTION OF LOT 1, SOUTH BISCAYNE COMMONS, ACCORDING TO THE MAP OR PLAT THEREOF, AS RECORDED IN PLAT BOOK 48, PAGE(S) 23 AND 23A, OF THE PUBLIC RECORDS OF SARASOTA COUNTY, FLORIDA, LYING IN SECTION 31, TOWNSHIP 39 SOUTH, RANGE 21 EAST, CITY OF NORTH PORT,

SARASOTA COUNTY, FLORIDA

| PLAT BOOK    | PAGE |
|--------------|------|
| INSTRUMENT # |      |

CERTIFICATE OF OWNERSHIP AND DEDICATION

SPACE, DRAINAGE, AND OTHER PROPER PURPOSES

OR OTHER PUBLIC OR PRIVATE UTILITY SERVICES.

COMMENCE AT A POINT ON THE SOUTH RIGHT OF WAY LINE OF US 41 AND THE WEST RIGHT OF WAY LINE OF HOFFMAN STREET DESIGNATED AS POINT "G" ON THE PLAT OF PORT CHARLOTTE SUBDIVISION, ACCORDING TO THE PLAT THEREOF RECORDED IN PLAT BOOK 10 PAGE 95, OF THE PUBLIC RECORDS OF SARASOTA COUNTY, FLORIDA; THENCE RUN ALONG THE WEST RIGHT OF WAY LINE OF HOFFMAN STREET SOO"32'50"W, 691.82 FEET TO THE POINT OF BEGINNING; THENCE CONTINUE SOO'32'50"W, 244.39 FEET TO THE POINT OF CURVATURE OF A CURVE, CONCAVE EASTERLY, HAVING A RADIUS OF 2530.00 FEET, A CENTRAL ANGLE OF 02°56'47", A CHORD BEARING SO0°55'34"E AND A CHORD DISTANCE OF 130.09 FEET: THENCE RUN SOUTHEASTERLY ALONG THE ARC OF SAID CURVE 130.10 FEET: THENCE DEPARTING SAID RIGHT OF WAY LINE AND CURVE, RUN ON A NON-TANGENT LINE, N89°23'41"W, 374.20 FEET; THENCE S00°33'47"W, 880.33 FEET TO A POINT ON THE NORTH RIGHT OF WAY LINE OF WEST SYDNEY AVENUE; THENCE N89°27'10"W ALONG SAID RIGHT OF WAY LINE, 493.89 FEET TO A POINT ON THE WEST LINE OF SECTION 31, TOWNSHIP 39 SOUTH, RANGE 21 EAST; THENCE DEPARTING SAID RIGHT OF WAY LINE RUN NOO°32'50"E ALONG SAID SECTION LINE, 1254.39 FEET; THENCE DEPARTING SAID WEST LINE, RUN S89°27'10"E, 864.99 FEET TO THE POINT OF BEGINNING.

### TRACT DESIGNATION

**SURVEY NOTES:** 

TRACT 101 — (EAGLESTONE WAY)
PRIVATE ROAD, RIGHT—OF—WAY, DRAINAGE, FLOWAGE AND PUBLIC UTILITY EASEMENT

TRACT 501 - DRAINAGE / STORMWATER MANAGEMENT AREA (PRIVATE)

TRACT 601 & 602 — COMMON AREA (PRIVATE) (DRAINAGE AND FLOWAGE EASEMENT) (PUBLIC UTILITY EASEMENT)