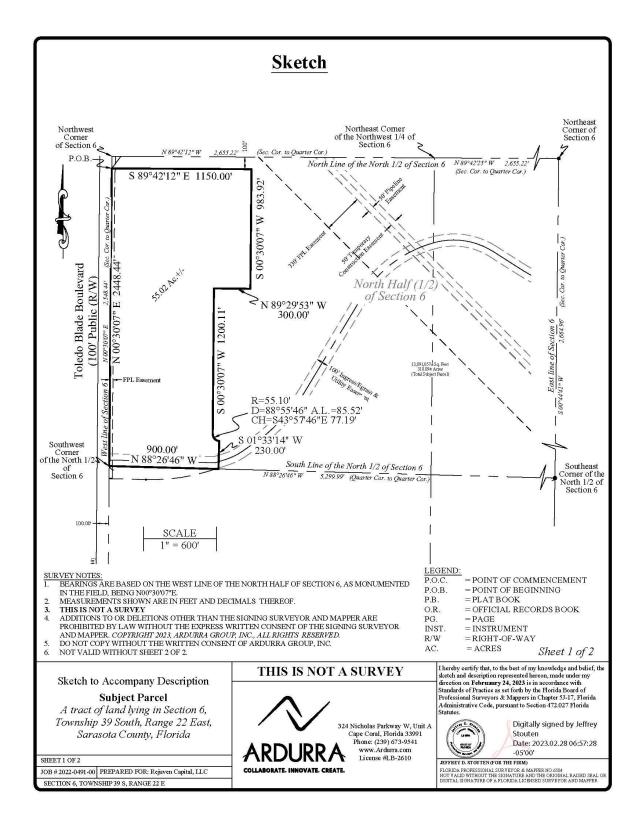

## Exhibit B to Ordinance No. 2023-25 - CPAL-22-247

| Description                                                                                                                                                                                                                                                                                                                                                                                                                                                                                                                                                                                                                                                                                                                                                                                                                                                                                                                                                                                                                                                                                                                                                                                                                                                                                                                                                                                                                                                                                                                                                                                                                                                                                                                                                                                                                                                                                                                                |                                                                                                                                                           |                                                                                                                                                                                                                                                                                                                                                                                                                                                                                                                                                                                |  |  |
|--------------------------------------------------------------------------------------------------------------------------------------------------------------------------------------------------------------------------------------------------------------------------------------------------------------------------------------------------------------------------------------------------------------------------------------------------------------------------------------------------------------------------------------------------------------------------------------------------------------------------------------------------------------------------------------------------------------------------------------------------------------------------------------------------------------------------------------------------------------------------------------------------------------------------------------------------------------------------------------------------------------------------------------------------------------------------------------------------------------------------------------------------------------------------------------------------------------------------------------------------------------------------------------------------------------------------------------------------------------------------------------------------------------------------------------------------------------------------------------------------------------------------------------------------------------------------------------------------------------------------------------------------------------------------------------------------------------------------------------------------------------------------------------------------------------------------------------------------------------------------------------------------------------------------------------------|-----------------------------------------------------------------------------------------------------------------------------------------------------------|--------------------------------------------------------------------------------------------------------------------------------------------------------------------------------------------------------------------------------------------------------------------------------------------------------------------------------------------------------------------------------------------------------------------------------------------------------------------------------------------------------------------------------------------------------------------------------|--|--|
| <ul> <li>Subject Parcel Description:</li> <li>A tract or parcel of land lying in Section 6, Township 39 South, Range 22 East, Sarasota County, Florida, being more particularly described as follows:</li> <li>Beginning at a point lying 100.00 feet Southerly of the Northwest corner of Section 6, said point also being on the Westerly line of said section, thence \$89,42712" E, along a line 100.00 feet Southerly and parallel (as measured on a perpendicular) with the North line of Section 6 for a distance of 1,100.00 feet, thence run \$00,2007 W, along a line parallel with (as measured on a perpendicular) and 1150.00 feet Easterly of the West line of the West line of said Section 6 for a distance of 983.92 feet; thence run N 8929533" W, for a distance of 300.00 feet to an intersection with a line 850.00 feet Easterly of the West line of said Section 6, thence run \$00,2007 W, parallel with (as measured on a perpendicular) and 850.00 feet easterly of the West line of said Section for a distance of 1,200.11 feet to a point of curvature; thence run 8,52 feet along the arc of a curve to the left of radius of 55.10 feet, concave to the Northeast, having a delta of 8859546", a chord bearing of \$435746" E, and a chord length of 77.19 feet to a point being 230.00 feet (as measured on a perpendicular) Northerly of the South line of the North 1/2 of said Section for a distance of 230.00 feet; thence run 8 892646" W, along the South line of the North 1/2 of Said Section for a distance of 230.00 feet; thence run N 8892646" W, along the South line of the North 1/2 of Said Section 6 for a distance of 1,200.00 feet to the Southwest Corner of the North 1/2 of Section 6; thence run N 00°3007" E, along the West line of Section 6 for a distance of 2,448.44 feet to the POINT OF BEGINNING.</li> <li>Said parcel contains 55.02+/- aeres (more of less).</li> </ul> |                                                                                                                                                           |                                                                                                                                                                                                                                                                                                                                                                                                                                                                                                                                                                                |  |  |
| THIS IS NOT A SURVEY                                                                                                                                                                                                                                                                                                                                                                                                                                                                                                                                                                                                                                                                                                                                                                                                                                                                                                                                                                                                                                                                                                                                                                                                                                                                                                                                                                                                                                                                                                                                                                                                                                                                                                                                                                                                                                                                                                                       | Description to Accompany Sketch<br>Subject Parcel<br>A tract of land lying in Section 6,<br>Township 39 South, Range 22 East,<br>Sarasota County, Florida | Not Valid without Sheet 1 of 2                                                                                                                                                                                                                                                                                                                                                                                                                                                                                                                                                 |  |  |
| Sheet 2 of 2<br>OB # 2022-0491-00 PREPARED FOR: Rejuven Capital, LLC<br>SECTION 6, TOWNSHIP 39 S, RANGE 22 E                                                                                                                                                                                                                                                                                                                                                                                                                                                                                                                                                                                                                                                                                                                                                                                                                                                                                                                                                                                                                                                                                                                                                                                                                                                                                                                                                                                                                                                                                                                                                                                                                                                                                                                                                                                                                               | 324 Nicholas Parkway W, Unit A<br>Cape Coral, Florida 33991<br>Phone: (239) 673-9541<br>www.Ardurra.com<br>License #LB-2610                               | I hereby certify that, to the best of my knowledge and belief, the<br>sketch and description represented hereon, made under my<br>direction on February 24, 2023 is in accordance with Standards<br>of Practice as set forth by the Florida Board of Professional<br>Surveyors & Mappers in Chapter 51-17, Florida Administrative<br>Code, pursuant to Section 472.027 Florida Statutes.<br>See Sheet 1 of 2 for Signature and Seal<br>IEFFREV D. STOUTEN GOR THE FIRM<br>FLORIDA FORSIONAL SURFEROR & MAPPER NO.6594<br>NOT VALD WITHOUT THE SIGNATURE AND THE OXOMAL ANAFER. |  |  |