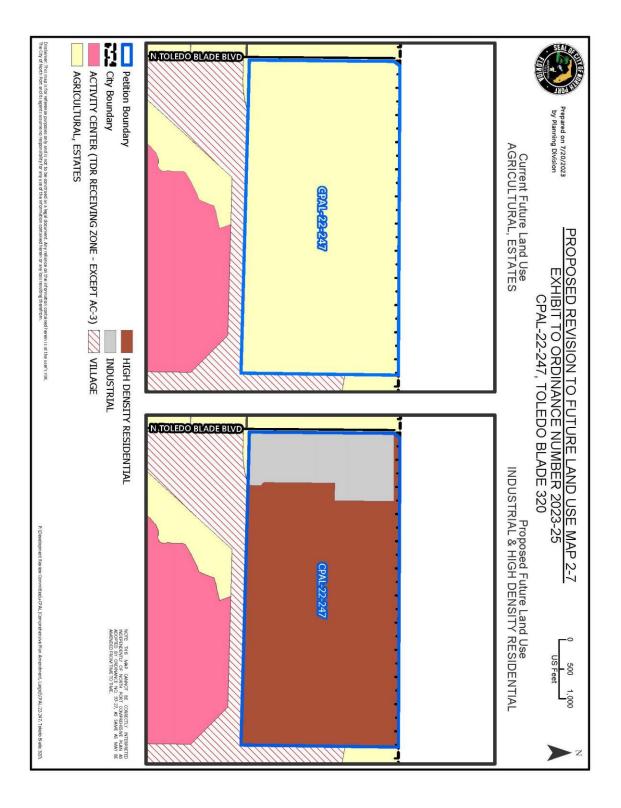

**WHEREAS**, Deluxeton North Port LLC, the property owner of a ±318.89 acre parcel attached as "Exhibit A", authorized the petition for a future land use map amendment on a portion of the parcel; and

**WHEREAS,** petition CPAL-22-247 seeks to change the designation of a  $\pm$ 317.36 acre portion of the parcel from Agricultural, Estates to Industrial for a  $\pm$ 55.02 acre area, and to High Density Residential for a  $\pm$ 262.34 acre area, and amend the Comprehensive Plan Future Land Use Map 2-7 (Amendment); and

### **SECTION 2 – ADOPTION**

2.01 The City Commission hereby amends the City of North Port Comprehensive Plan Future Land Use designation from Agricultural, Estates to Industrial for a ±55.02 acre area as attached in "Exhibit B".

- 2.02 The City Commission hereby amends the City of North Port Comprehensive Plan Future Land Use from Agricultural, Estates to High Density Residential for a ±262.34 acre area as attached in "Exhibit C".
- 2.02 The City Commission hereby amends the North Port Comprehensive Plan Future Land Use Map 2-7 as attached in "Exhibit D".

#### Exhibit D to Ordinance No. 2023-25 - CPAL-22-247