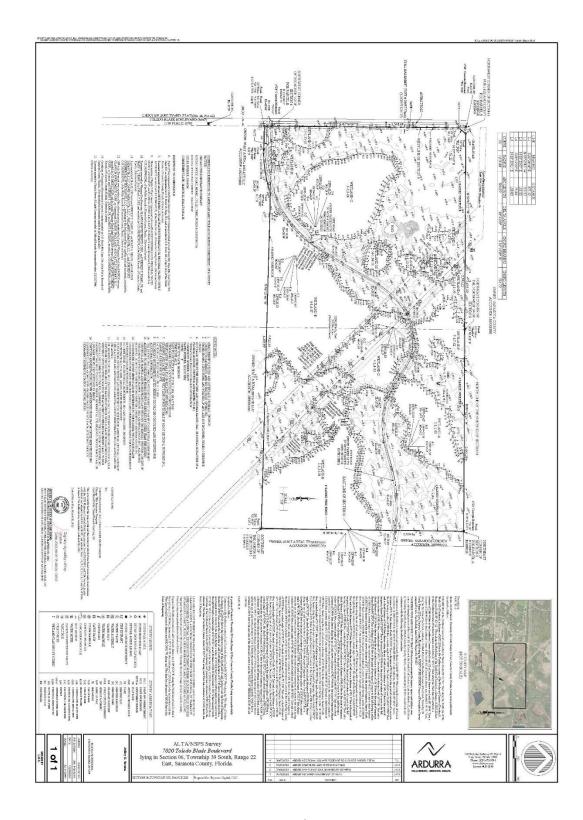

CITY OF NORTH PORT, FLORIDA

BARBARA LANGDON MAYOR

ATTEST

HEATHER FAUST, MMC CITY CLERK

APPROVED AS TO FORM AND CORRECTNESS

AMBER L. SLAYTON, B.C.S. CITY ATTORNEY

Exhibit A to Ordinance No. 2023-25 - CPAL-22-247

#### Exhibit B to Ordinance No. 2023-25 - CPAL-22-247

## Exhibit B to Ordinance No. 2023-25 - CPAL-22-247

| Description                                                                                                                                                                                                                                                                                                                                                                                                                                                                                                                                                                                                                                                                                                                                                                                                                                                                                                                                                                                                                                                                                                                                                                                                                                                                                                                                                                                                                                                                                                                                                                                                                                                                                                                                                                                                                                                                                                                                |                                                                                                                                                           |                                                                                                                                                                                                                                                                                                                                                                                                                                                                                                                                                                                |  |  |
|--------------------------------------------------------------------------------------------------------------------------------------------------------------------------------------------------------------------------------------------------------------------------------------------------------------------------------------------------------------------------------------------------------------------------------------------------------------------------------------------------------------------------------------------------------------------------------------------------------------------------------------------------------------------------------------------------------------------------------------------------------------------------------------------------------------------------------------------------------------------------------------------------------------------------------------------------------------------------------------------------------------------------------------------------------------------------------------------------------------------------------------------------------------------------------------------------------------------------------------------------------------------------------------------------------------------------------------------------------------------------------------------------------------------------------------------------------------------------------------------------------------------------------------------------------------------------------------------------------------------------------------------------------------------------------------------------------------------------------------------------------------------------------------------------------------------------------------------------------------------------------------------------------------------------------------------|-----------------------------------------------------------------------------------------------------------------------------------------------------------|--------------------------------------------------------------------------------------------------------------------------------------------------------------------------------------------------------------------------------------------------------------------------------------------------------------------------------------------------------------------------------------------------------------------------------------------------------------------------------------------------------------------------------------------------------------------------------|--|--|
| <ul> <li>Subject Parcel Description:</li> <li>A tract or parcel of land lying in Section 6, Township 39 South, Range 22 East, Sarasota County, Florida, being more particularly described as follows:</li> <li>Beginning at a point lying 100.00 feet Southerly of the Northwest corner of Section 6, said point also being on the Westerly line of said section, thence \$89,42712" E, along a line 100.00 feet Southerly and parallel (as measured on a perpendicular) with the North line of Section 6 for a distance of 1,100.00 feet, thence run \$00,2007 W, along a line parallel with (as measured on a perpendicular) and 1150.00 feet Easterly of the West line of the West line of said Section 6 for a distance of 983.92 feet; thence run N 8929533" W, for a distance of 300.00 feet to an intersection with a line 850.00 feet Easterly of the West line of said Section 6, thence run \$00,2007 W, parallel with (as measured on a perpendicular) and 850.00 feet easterly of the West line of said Section for a distance of 1,200.11 feet to a point of curvature; thence run 8,52 feet along the arc of a curve to the left of radius of 55.10 feet, concave to the Northeast, having a delta of 8859546", a chord bearing of \$435746" E, and a chord length of 77.19 feet to a point being 230.00 feet (as measured on a perpendicular) Northerly of the South line of the North 1/2 of said Section for a distance of 230.00 feet; thence run 8 892646" W, along the South line of the North 1/2 of Said Section for a distance of 230.00 feet; thence run N 8892646" W, along the South line of the North 1/2 of Said Section 6 for a distance of 1,200.00 feet to the Southwest Corner of the North 1/2 of Section 6; thence run N 00°3007" E, along the West line of Section 6 for a distance of 2,448.44 feet to the POINT OF BEGINNING.</li> <li>Said parcel contains 55.02+/- aeres (more of less).</li> </ul> |                                                                                                                                                           |                                                                                                                                                                                                                                                                                                                                                                                                                                                                                                                                                                                |  |  |
| THIS IS NOT A SURVEY                                                                                                                                                                                                                                                                                                                                                                                                                                                                                                                                                                                                                                                                                                                                                                                                                                                                                                                                                                                                                                                                                                                                                                                                                                                                                                                                                                                                                                                                                                                                                                                                                                                                                                                                                                                                                                                                                                                       | Description to Accompany Sketch<br>Subject Parcel<br>A tract of land lying in Section 6,<br>Township 39 South, Range 22 East,<br>Sarasota County, Florida | Not Valid without Sheet 1 of 2                                                                                                                                                                                                                                                                                                                                                                                                                                                                                                                                                 |  |  |
| Sheet 2 of 2<br>OB # 2022-0491-00 PREPARED FOR: Rejuven Capital, LLC<br>SECTION 6, TOWNSHIP 39 S, RANGE 22 E                                                                                                                                                                                                                                                                                                                                                                                                                                                                                                                                                                                                                                                                                                                                                                                                                                                                                                                                                                                                                                                                                                                                                                                                                                                                                                                                                                                                                                                                                                                                                                                                                                                                                                                                                                                                                               | 324 Nicholas Parkway W, Unit A<br>Cape Coral, Florida 33991<br>Phone: (239) 673-9541<br>www.Ardurra.com<br>License #LB-2610                               | I hereby certify that, to the best of my knowledge and belief, the<br>sketch and description represented hereon, made under my<br>direction on February 24, 2023 is in accordance with Standards<br>of Practice as set forth by the Florida Board of Professional<br>Surveyors & Mappers in Chapter 51-17, Florida Administrative<br>Code, pursuant to Section 472.027 Florida Statutes.<br>See Sheet 1 of 2 for Signature and Seal<br>IEFFREV D. STOUTEN GOR THE FIRM<br>FLORIDA FORSIONAL SURFEROR & MAPPER NO.6594<br>NOT VALD WITHOUT THE SIGNATURE AND THE OXOMAL ANAFER. |  |  |