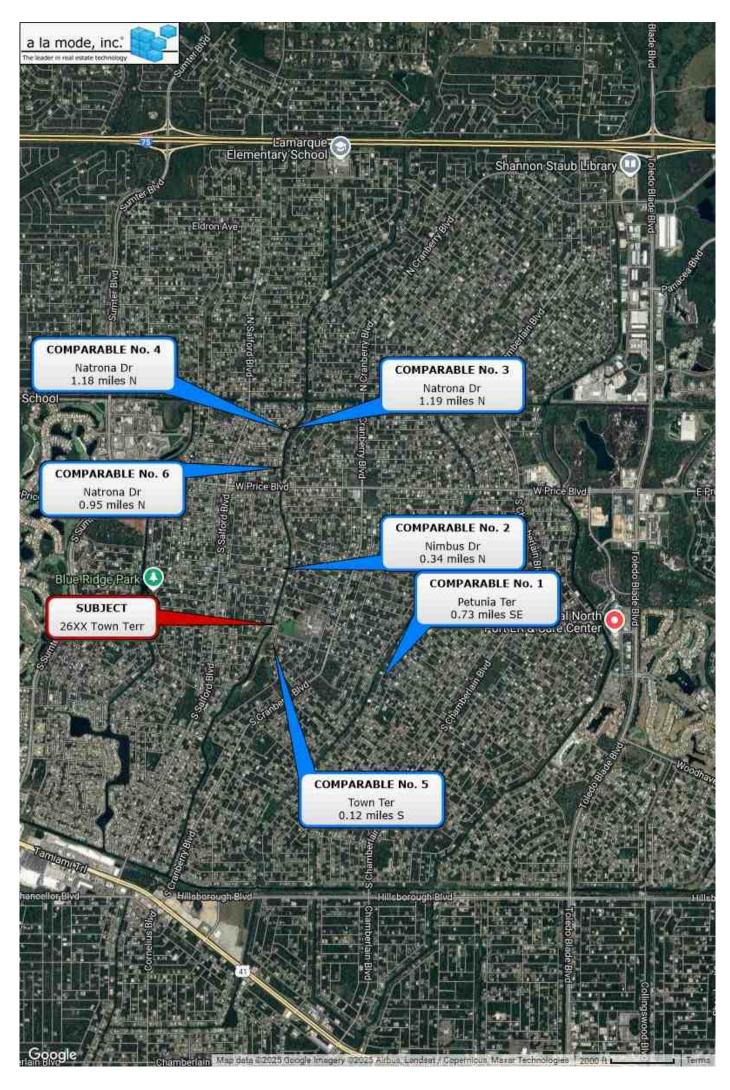

| Client           | City of North Port      |                 |       | File No | . 2025-NP-1    |  |
|------------------|-------------------------|-----------------|-------|---------|----------------|--|
| Property Address | 26XX Town Terr          |                 |       |         |                |  |
| City             | North Port              | County Sarasota | State | FL      | Zip Code 34287 |  |
| Owner            | Unstate Enterprises LLC |                 |       |         |                |  |