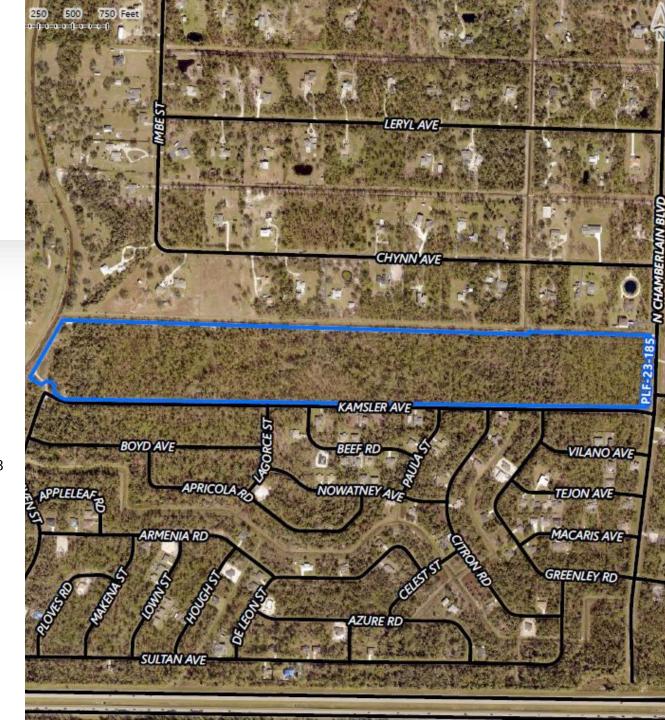

#### Overview

Applicant: Jackson R. Boone, Esq. – Boone, Boone & Boone, P.A.

Property owner: Renova Homes, LLC

Request: Consideration of Tract F, Second Addition to North Port Charlotte Estates, Replat

Location: North of and adjacent to Kamsler Avenue and West of and adjacent to N. Chamberlain Boulevard

### Background

ZONING:
AGRICULTURAL
DISTRICT (AG)
WITH A FUTURE
LAND USE OF
AGRICULTURAL,
ESTATES

REPLAT OF TRACT F, SECOND ADDITION TO THE NORTH PORT CHARLOTTE ESTATES

CREATE EIGHTEEN
(18) LOTS
CONTAINING A
MINIMUM OF ±
3.007 ACRES AND
UP TO A
MAXIMUM OF ±
3.359 ACRES

TOTAL OF ± 54.98 ACRES