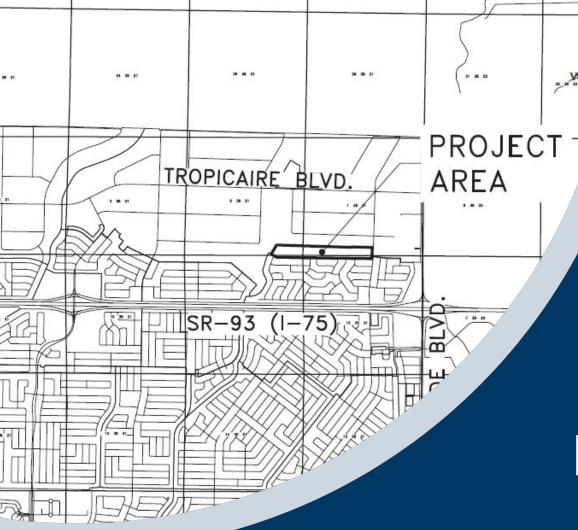

#### Overview

Applicant: Jackson R. Boone, Esq. – Boone, Boone & Boone, P.A.

Property owner: Renova Homes, LLC

Request: Consideration of Tract F, Second Addition to North Port Charlotte Estates, Replat

Location: North of and adjacent to Kamsler Avenue and West of and adjacent to N. Chamberlain Boulevard

### Background

ZONING:
AGRICULTURAL
DISTRICT (AG)
WITH A FUTURE
LAND USE OF
AGRICULTURAL,
ESTATES

REPLAT OF TRACT F, SECOND ADDITION TO THE NORTH PORT CHARLOTTE ESTATES

CREATE EIGHTEEN
(18) LOTS
CONTAINING A
MINIMUM OF ±
3.007 ACRES AND
UP TO A
MAXIMUM OF ±
3.359 ACRES