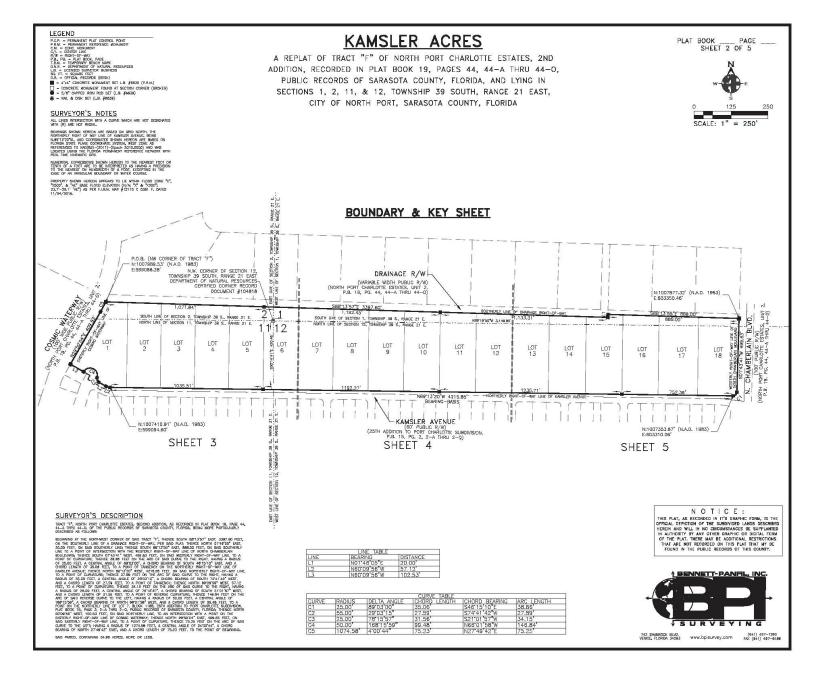

### Background

ZONING:
AGRICULTURAL
DISTRICT (AG)
WITH A FUTURE
LAND USE OF
AGRICULTURAL,
ESTATES

REPLAT OF TRACT F, SECOND ADDITION TO THE NORTH PORT CHARLOTTE ESTATES

CREATE EIGHTEEN
(18) LOTS
CONTAINING A
MINIMUM OF ±
3.007 ACRES AND
UP TO A
MAXIMUM OF ±
3.359 ACRES

TOTAL OF ± 54.98 ACRES

# **Proposed Final Plat**