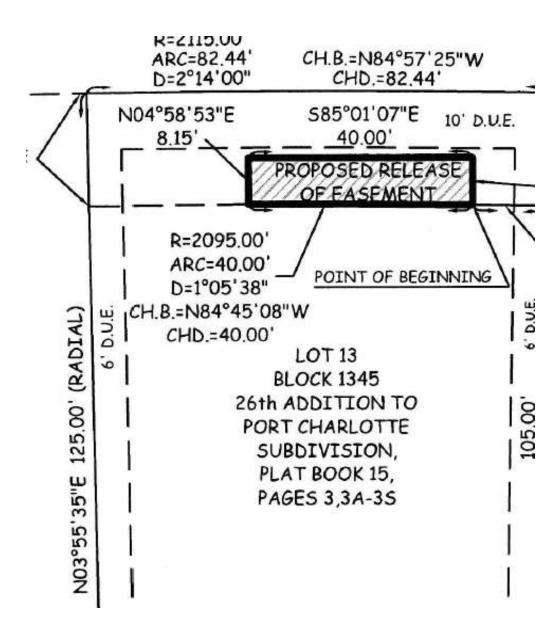

## Overview

Applicant: Shawn and Sheilarey Swallow

Property owner: Shawn and Sheilarey Swallow

Request: Vacate a portion of the platted rear (20) twenty-foot drainage maintenance easement in order to construct a pool and deck.

Location: 7874 Taplin Avenue (P.I.D. 0950-13-4513)

### Background

Requesting to vacate a portion of the platted rear 20-foot drainage maintenance easement in order to construct a pool and deck.

The applicant is proposing to build a pool within a 25-foot by 40-foot deck. The deck will be required to meet all setback standards.

Property size: 10,000 Square feet