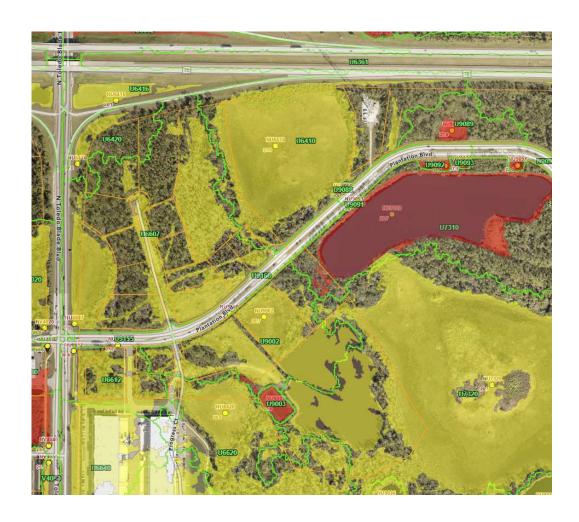

of Plantation Boulevard, and directly south of I-75

**PROPERTY SIZE:** ± 64.394 acres

**ZONING:** Planned Community Development District (PCD)

The purpose of the replat is to allow the applicant to reconfigure the area to accommodate the next phase of development for the area allowing for the future development of the non-residential/industrial users, as well as facilitate the expansion of existing industrial uses to the south. The replat will allow the reconfiguration of 17 existing lots, as well as Progress Court and Tracts "G" and "H" (Figure 1) into four (4) lots and the redesignation of Tracts "G" and "H" to Tracts "A" and "B", respectively (Figure 2). Plantation Boulevard is not included in the proposed replat and will remain in its current configuration.

The subject property is zoned Planned Community Development (PCD) with a Future Land Use Designation of Activity Center (AC-4).

Figure 1. Existing Woodland Commercial Park, Phase 1.

Figure 2. Proposed Replat, Woodland Commercial Park, Phase 1.