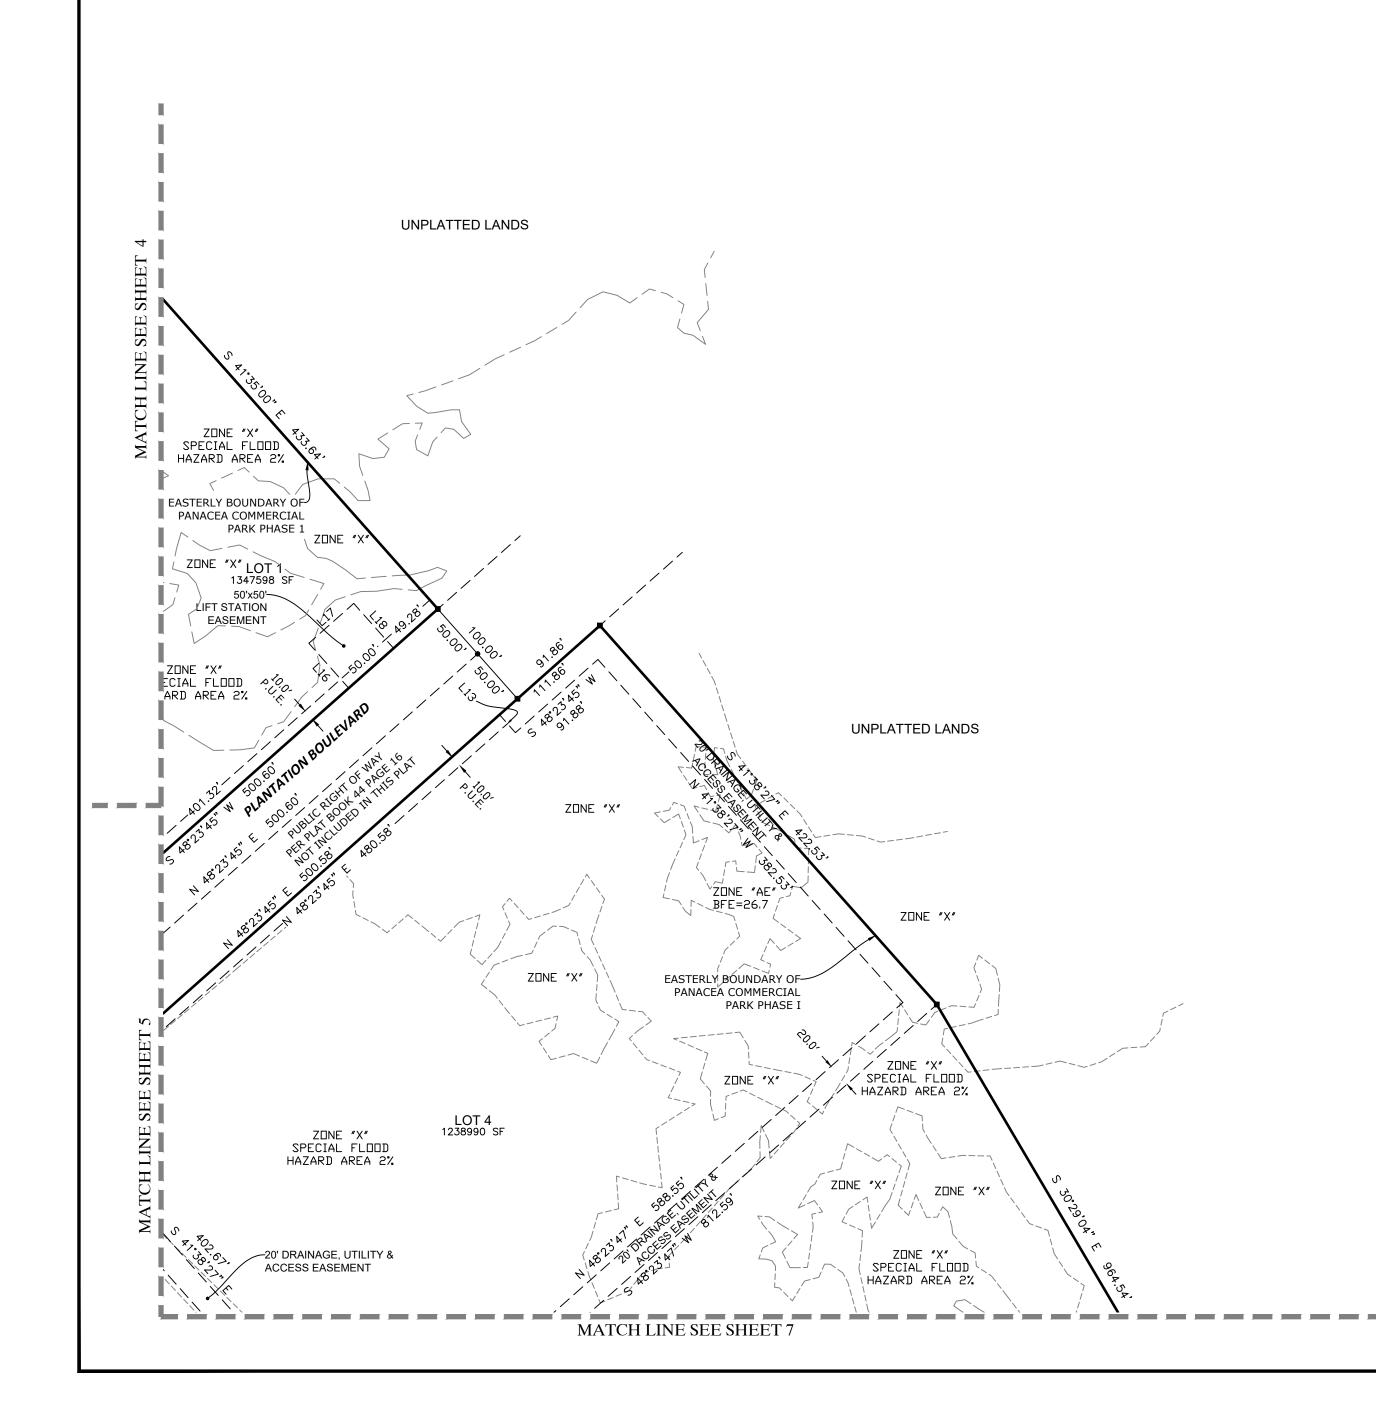

BEGIN AT THE SOUTHWEST CORNER OF PANACEA COMMERCIAL PARK PHASE I, AS RECORDED IN PLAT BOOK 44 PAGE 16 OF THE PUBLIC RECORDS OF SARASOTA COUNTY FLORIDA; THENCE N 00°31'41" E, ALONG THE WEST LINE OF SAID PLAT A DISTANCE OF 324.49' TO THE INTERSECTION WITH THE SOUTHERLY RIGHT OF WAY LINE OF PLANTATION BOULEVARD PER SAID PLAT; THENCE ALONG SAID SOUTHERLY RIGHT OF WAY LINE THE FOLLOWING FIVE (5) COURSES: (1) THENCE N 90°00'00" E A DISTANCE OF 331.89'; (2) THENCE N 00°00'00" W A DISTANCE OF 10.00'; (3) THENCE N 90°00'00" E A DISTANCE OF 78.03'; (4) THENCE WITH A CURVE TURNING TO THE LEFT WITH AN ARC LENGTH OF 647.16', WITH A RADIUS OF 891.25', WITH A CHORD BEARING OF N 69°11'53" E, WITH A CHORD LENGTH OF 633.04', WITH A DELTA ANGLE OF 41°36'15",; (5) THENCE N 48°23'45" E A DISTANCE OF 592.44' TO THE INTERSECTION OF THE EASTERLY BOUNDARY OF SAID PLAT; THENCE ALONG SAID EASTERLY THEN SOUTHERLY BOUNDARY THE FOLLOWING EIGHT (8) COURSES: (1) THENCE S 41°38'27" E A DISTANCE OF 422.53'; (2)THENCE S 30°29'04" E A DISTANCE OF 964.54'; (3)THENCE S 32°34'25" W A DISTANCE OF 196.94'; (4) THENCE S 62°31'29" W A DISTANCE OF 316.55'; (5)THENCE N 81°06'39" W A DISTANCE OF 333.67'; (6) THENCE N 83°39'52" W A DISTANCE OF 135.15'; (7) THENCE N 26°07'51" W A DISTANCE OF 489.92'; (8) THENCE N 90°00'00" W A DISTANCE OF 1151.12'; TO THE POINT OF BEGINNING, HAVING AN AREA OF 1457405 SQUARE FEET, 33.457 ACRES

BEGIN AT THE SOUTHWEST CORNER OF TRACT "F" PANACEA COMMERCIAL PARK PHASE I, AS RECORDED IN PLAT BOOK 44, PAGE 16, OF THE PUBLIC RECORDS OF SARASOTA COUNTY, FLORIDA; THENCE ALONG THE WESTERLY BOUNDARY OF SAID PLAT, THE FOLLOWING FOUR (4) COURSES: (1) THENCE N 00°31'41" E A DISTANCE OF 233.98'; (2) THENCE N 02°58'58" E A DISTANCE OF 350.32'; (3) THENCE N 03°29'35" E A DISTANCE OF 502.52'; (4) THENCE N 19°39'17" E A DISTANCE OF 141.55'; THENCE ALONG THE NORTHERLY BOUNDARY OF SAID PLAT THE FOLLOWING THREE (3) COURSES: (1) THENCE N 57°54'31" E A DISTANCE OF 141.11'; (2) THENCE N 77°02'08" E A DISTANCE OF 227.86'; (3) THENCE N 80°01'20" E A DISTANCE OF 485.63'; THENCE ALONG THE EASTERLY BOUNDARY OF SAID PLAT THE FOLLOWING TWO (2) COURSES: (1) THENCE S 09°57'01" E A DISTANCE OF 591.49'; (2) THENCE S 41°35'00" E A DISTANCE OF 433.64' TO THE INTERSECTION WITH THE NORTHERLY RIGHT OF WAY LINE OF PLANTATION BOULEVARD, PER THE PLAT OF PANACEA COMMERCIAL PARK PHASE I, AS RECORDED IN PLAT BOOK 44, PAGE 16, OF THE PUBLIC RECORDS OF SARASOTA COUNTY, FLORIDA; THENCE ALONG SAID NORTHERLY RIGHT OF WAY LINE THE FOLLOWING FIVE (5) COURSES: (1) THENCE S 48°23'45" W A DISTANCE OF 500.60'; (2) THENCE WITH A CURVE TURNING TO THE RIGHT WITH AN ARC LENGTH OF 574.55', WITH A RADIUS OF 791.25', WITH A CHORD BEARING OF S 69°11'52" W, WITH A CHORD LENGTH OF 562.01', WITH A DELTA ANGLE OF 41°36'15",; (3) THENCE N 90°00'00" W A DISTANCE OF 78.04'; (4) THENCE N 00°00'00" W A DISTANCE OF 10.00'; (5) THENCE N 90°00'00" W A DISTANCE OF 330.78'; TO THE POINT OF BEGINNING, HAVING AN AREA OF 1347598 SQUARE FEET, 30.937 ACRES