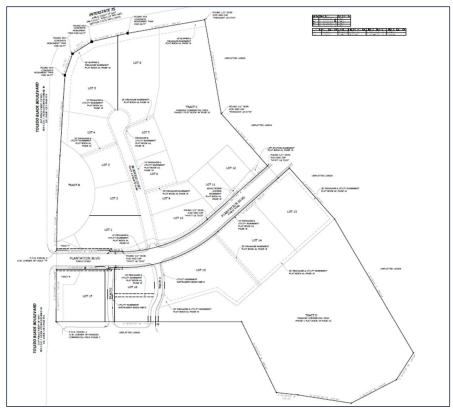

The purpose of the replat is to allow the applicant to reconfigure the area to accommodate the next phase of development for the area allowing for the future development of the non-residential/industrial users, as well as facilitate the expansion of existing industrial uses to the south. The replat will allow the reconfiguration of 17 existing lots, as well as Progress Court and Tracts "G" and "H" (Figure 1) into four (4) lots and the redesignation of Tracts "G" and "H" to Tracts "A" and "B", respectively (Figure 2). Plantation Boulevard is not included in the proposed replat and will remain in its current configuration.

The subject property is zoned Planned Community Development (PCD) with a Future Land Use Designation of Activity Center (AC-4).

Figure 1. Existing Woodland Commercial Park, Phase 1.

Figure 2. Proposed Replat, Woodland Commercial Park, Phase 1.