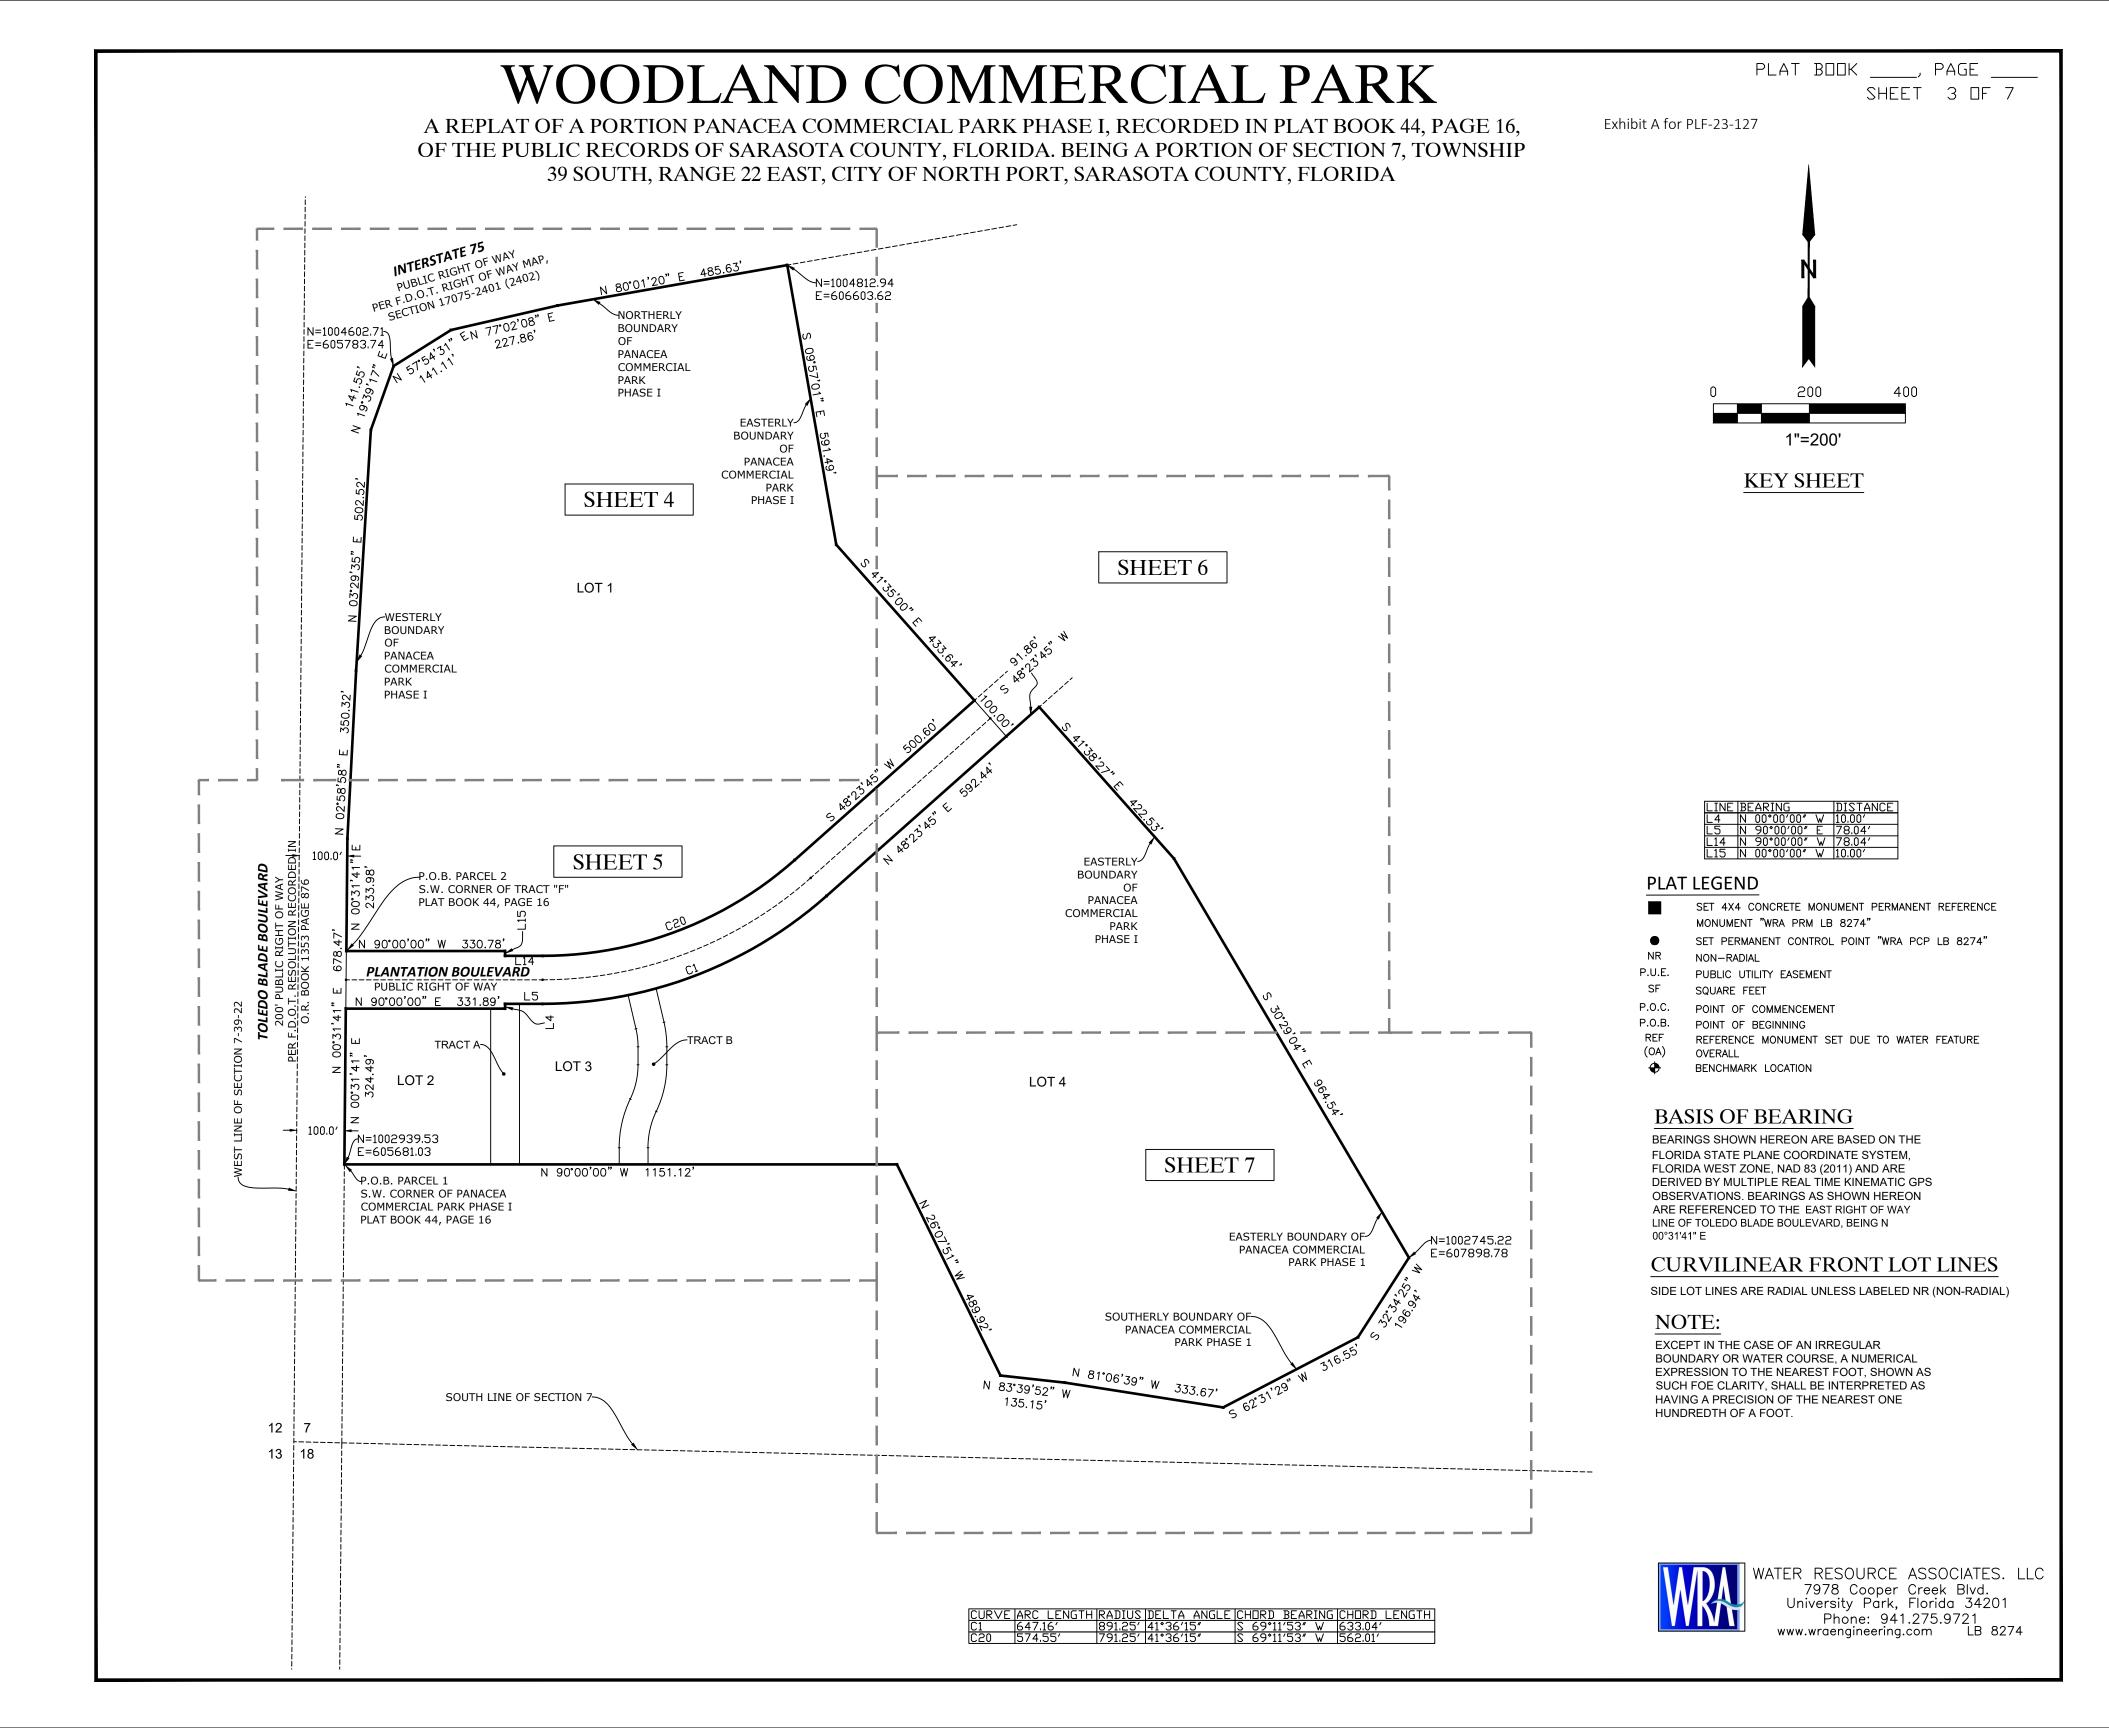

The purpose of the replat is to allow the applicant to reconfigure the area to accommodate the next phase of development for the area allowing for the future development of the non-residential/industrial users, as well as facilitate the expansion of existing industrial uses to the south. The replat will allow the reconfiguration of 17 existing lots, as well as Progress Court and Tracts "G" and "H" (Figure 1) into four (4) lots and the redesignation of Tracts "G" and "H" to Tracts "A" and "B", respectively (Figure 2). Plantation Boulevard is not included in the proposed replat and will remain in its current configuration.

BEGIN AT THE SOUTHWEST CORNER OF PANACEA COMMERCIAL PARK PHASE I, AS RECORDED IN PLAT BOOK 44 PAGE 16 OF THE PUBLIC RECORDS OF SARASOTA COUNTY FLORIDA; THENCE N 00°31'41" E, ALONG THE WEST LINE OF SAID PLAT A DISTANCE OF 324.49' TO THE INTERSECTION WITH THE SOUTHERLY RIGHT OF WAY LINE OF PLANTATION BOULEVARD PER SAID PLAT; THENCE ALONG SAID SOUTHERLY RIGHT OF WAY LINE THE FOLLOWING FIVE (5) COURSES: (1) THENCE N 90°00'00" E A DISTANCE OF 331.89'; (2) THENCE N 00°00'00" W A DISTANCE OF 10.00'; (3) THENCE N 90°00'00" E A DISTANCE OF 78.03'; (4) THENCE WITH A CURVE TURNING TO THE LEFT WITH AN ARC LENGTH OF 647.16', WITH A RADIUS OF 891.25', WITH A CHORD BEARING OF N 69°11'53" E, WITH A CHORD LENGTH OF 633.04', WITH A DELTA ANGLE OF 41°36'15",; (5) THENCE N 48°23'45" E A DISTANCE OF 592.44' TO THE INTERSECTION OF THE EASTERLY BOUNDARY OF SAID PLAT; THENCE ALONG SAID EASTERLY THEN SOUTHERLY BOUNDARY THE FOLLOWING EIGHT (8) COURSES: (1) THENCE S 41°38'27" E A DISTANCE OF 422.53'; (2)THENCE S 30°29'04" E A DISTANCE OF 964.54'; (3)THENCE S 32°34'25" W A DISTANCE OF 196.94'; (4) THENCE S 62°31'29" W A DISTANCE OF 316.55'; (5)THENCE N 81°06'39" W A DISTANCE OF 333.67'; (6) THENCE N 83°39'52" W A DISTANCE OF 135.15'; (7) THENCE N 26°07'51" W A DISTANCE OF 489.92'; (8) THENCE N 90°00'00" W A DISTANCE OF 1151.12'; TO THE POINT OF BEGINNING, HAVING AN AREA OF 1457405 SQUARE FEET, 33.457 ACRES

BEGIN AT THE SOUTHWEST CORNER OF TRACT "F" PANACEA COMMERCIAL PARK PHASE I, AS RECORDED IN PLAT BOOK 44, PAGE 16, OF THE PUBLIC RECORDS OF SARASOTA COUNTY, FLORIDA; THENCE ALONG THE WESTERLY BOUNDARY OF SAID PLAT, THE FOLLOWING FOUR (4) COURSES: (1) THENCE N 00°31'41" E A DISTANCE OF 233.98'; (2) THENCE N 02°58'58" E A DISTANCE OF 350.32'; (3) THENCE N 03°29'35" E A DISTANCE OF 502.52'; (4) THENCE N 19°39'17" E A DISTANCE OF 141.55'; THENCE ALONG THE NORTHERLY BOUNDARY OF SAID PLAT THE FOLLOWING THREE (3) COURSES: (1) THENCE N 57°54'31" E A DISTANCE OF 141.11'; (2) THENCE N 77°02'08" E A DISTANCE OF 227.86'; (3) THENCE N 80°01'20" E A DISTANCE OF 485.63'; THENCE ALONG THE EASTERLY BOUNDARY OF SAID PLAT THE FOLLOWING TWO (2) COURSES: (1) THENCE S 09°57'01" E A DISTANCE OF 591.49'; (2) THENCE S 41°35'00" E A DISTANCE OF 433.64' TO THE INTERSECTION WITH THE NORTHERLY RIGHT OF WAY LINE OF PLANTATION BOULEVARD, PER THE PLAT OF PANACEA COMMERCIAL PARK PHASE I, AS RECORDED IN PLAT BOOK 44, PAGE 16, OF THE PUBLIC RECORDS OF SARASOTA COUNTY, FLORIDA; THENCE ALONG SAID NORTHERLY RIGHT OF WAY LINE THE FOLLOWING FIVE (5) COURSES: (1) THENCE S 48°23'45" W A DISTANCE OF 500.60'; (2) THENCE WITH A CURVE TURNING TO THE RIGHT WITH AN ARC LENGTH OF 574.55', WITH A RADIUS OF 791.25', WITH A CHORD BEARING OF S 69°11'52" W, WITH A CHORD LENGTH OF 562.01', WITH A DELTA ANGLE OF 41°36'15",; (3) THENCE N 90°00'00" W A DISTANCE OF 78.04'; (4) THENCE N 00°00'00" W A DISTANCE OF 10.00'; (5) THENCE N 90°00'00" W A DISTANCE OF 330.78'; TO THE POINT OF BEGINNING, HAVING AN AREA OF 1347598 SQUARE FEET, 30.937 ACRES