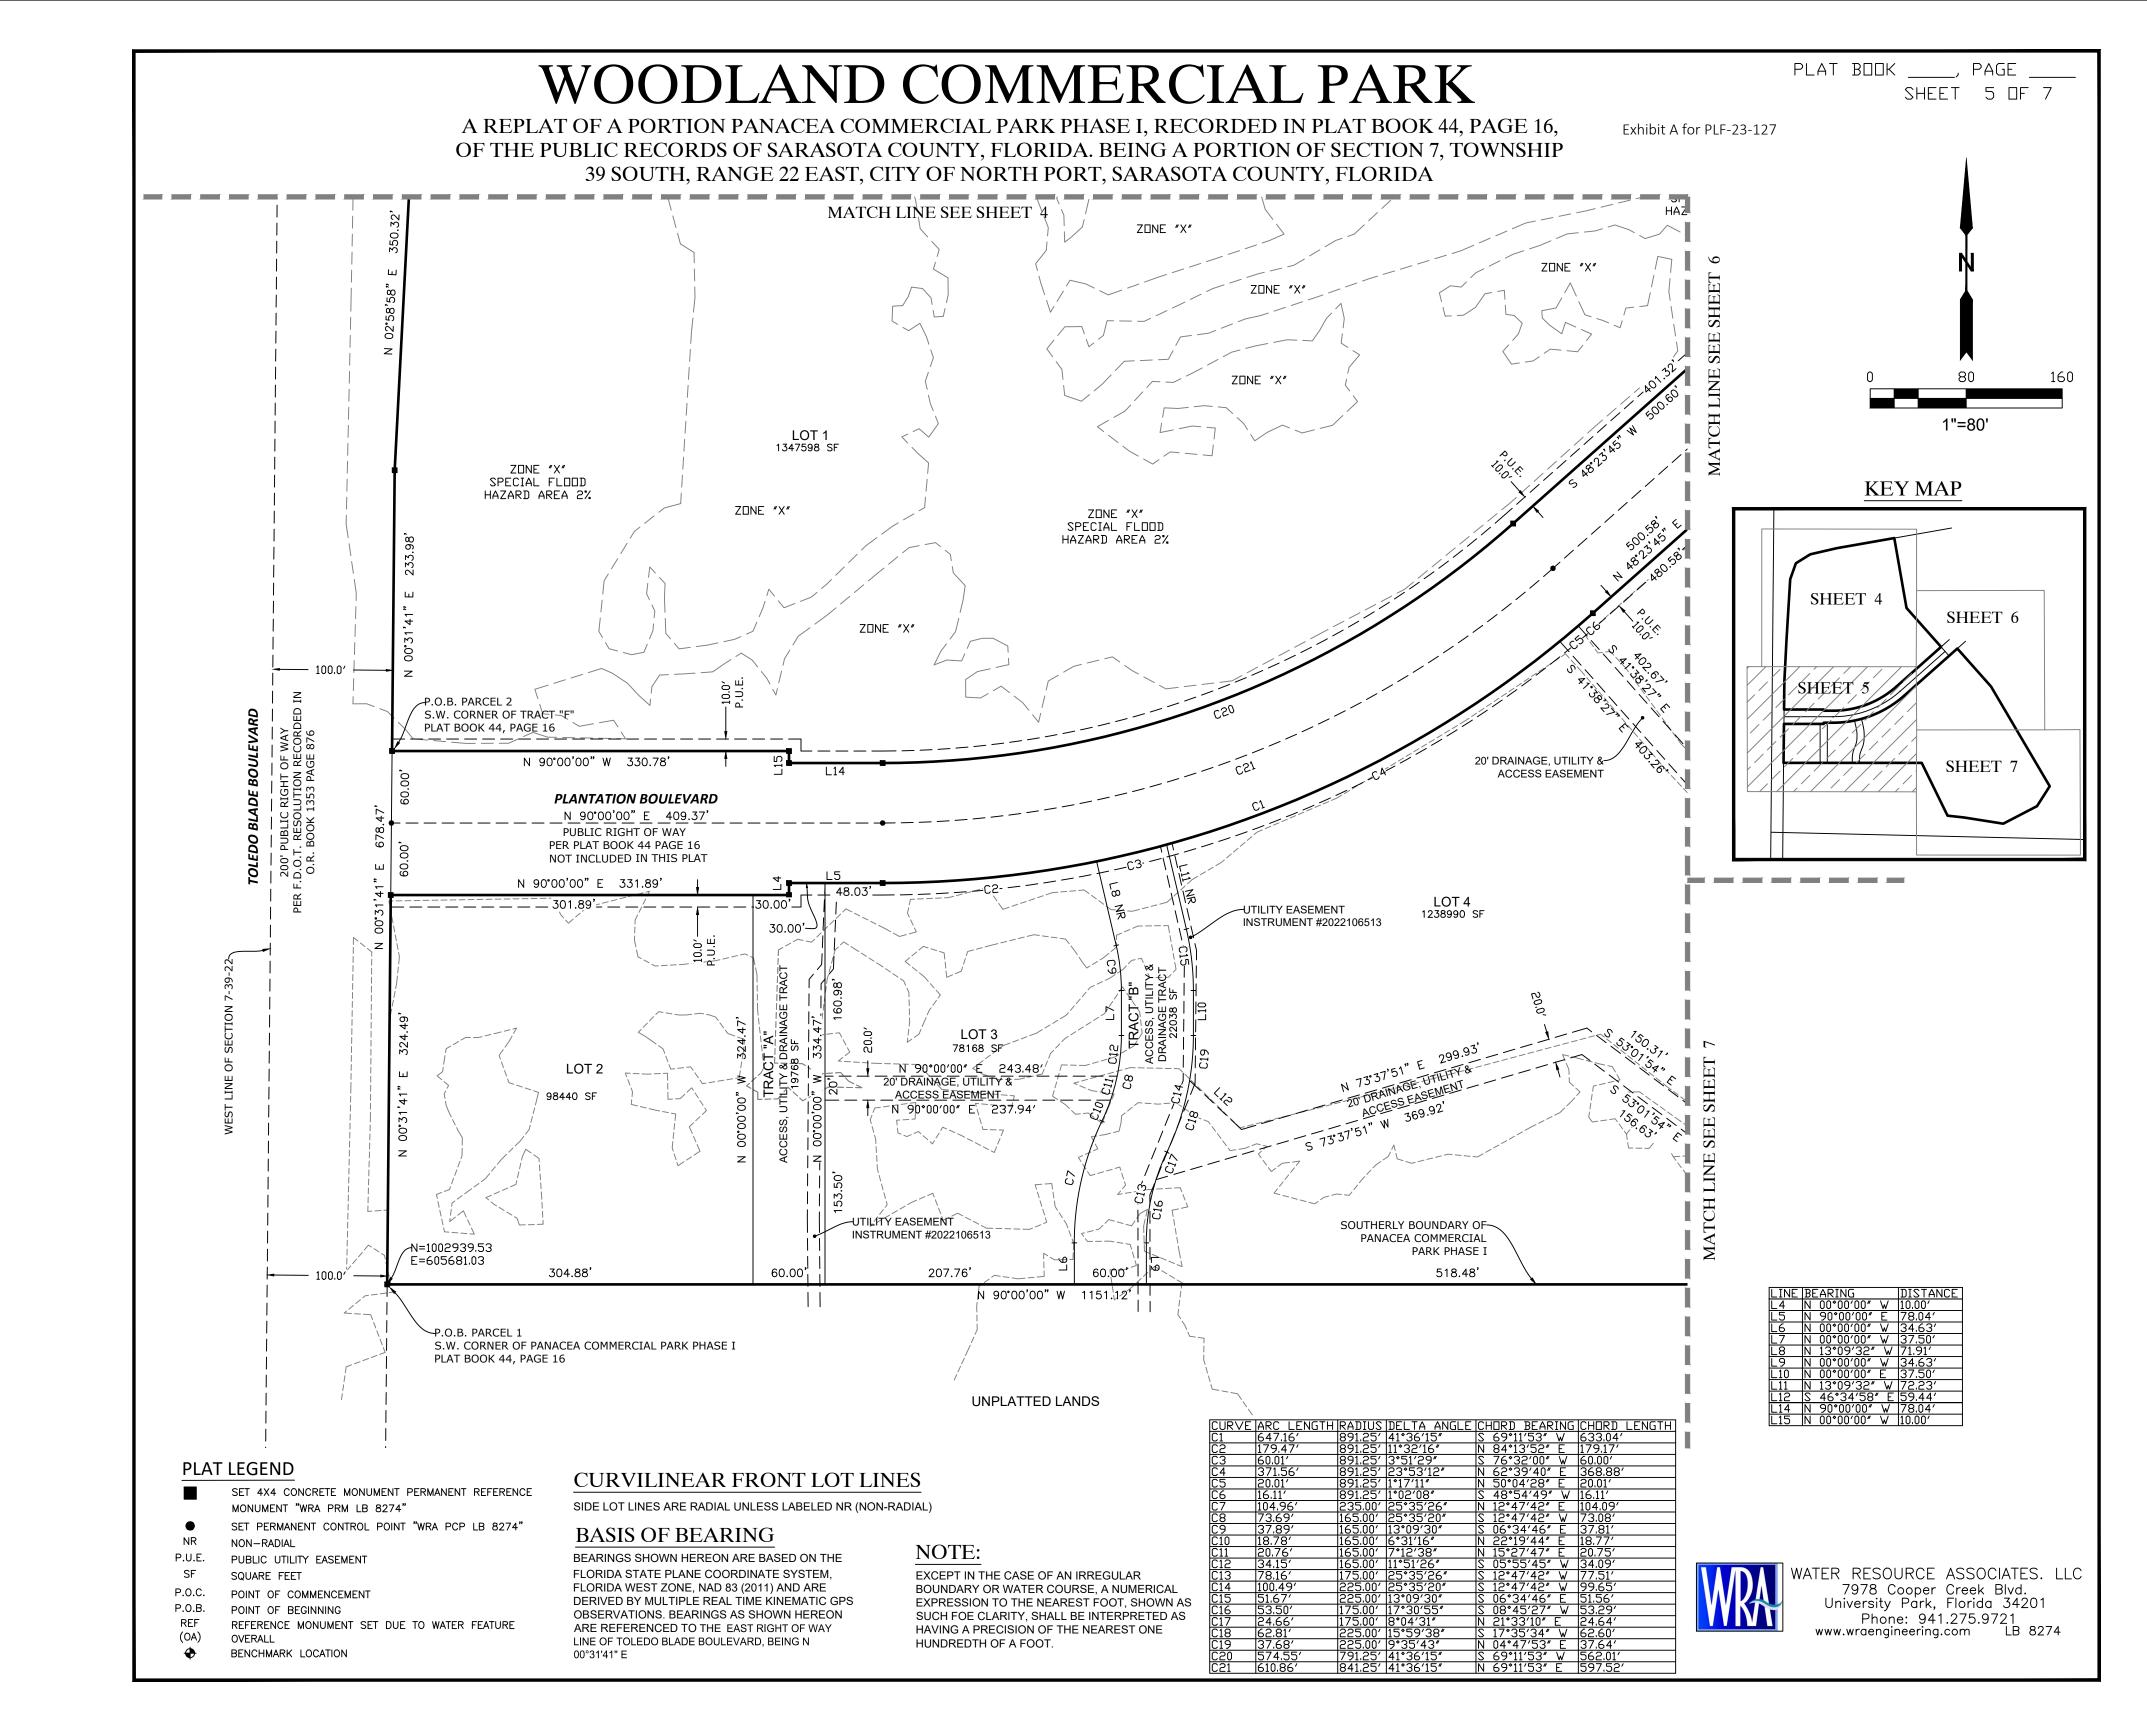

The purpose of the replat is to allow the applicant to reconfigure the area to accommodate the next phase of development for the area allowing for the future development of the non-residential/industrial users, as well as facilitate the expansion of existing industrial uses to the south. The replat will allow the reconfiguration of 17 existing lots, as well as Progress Court and Tracts "G" and "H" (Figure 1) into four (4) lots and the redesignation of Tracts "G" and "H" to Tracts "A" and "B", respectively (Figure 2). Plantation Boulevard is not included in the proposed replat and will remain in its current configuration.

BEGIN AT THE SOUTHWEST CORNER OF PANACEA COMMERCIAL PARK PHASE I, AS RECORDED IN PLAT BOOK 44 PAGE 16 OF THE PUBLIC RECORDS OF SARASOTA COUNTY FLORIDA; THENCE N 00°31'41" E, ALONG THE WEST LINE OF SAID PLAT A DISTANCE OF 324.49' TO THE INTERSECTION WITH THE SOUTHERLY RIGHT OF WAY LINE OF PLANTATION BOULEVARD PER SAID PLAT; THENCE ALONG SAID SOUTHERLY RIGHT OF WAY LINE THE FOLLOWING FIVE (5) COURSES: (1) THENCE N 90°00'00" E A DISTANCE OF 331.89'; (2) THENCE N 00°00'00" W A DISTANCE OF 10.00'; (3) THENCE N 90°00'00" E A DISTANCE OF 78.03'; (4) THENCE WITH A CURVE TURNING TO THE LEFT WITH AN ARC LENGTH OF 647.16', WITH A RADIUS OF 891.25', WITH A CHORD BEARING OF N 69°11'53" E, WITH A CHORD LENGTH OF 633.04', WITH A DELTA ANGLE OF 41°36'15",; (5) THENCE N 48°23'45" E A DISTANCE OF 592.44' TO THE INTERSECTION OF THE EASTERLY BOUNDARY OF SAID PLAT; THENCE ALONG SAID EASTERLY THEN SOUTHERLY BOUNDARY THE FOLLOWING EIGHT (8) COURSES: (1) THENCE S 41°38'27" E A DISTANCE OF 422.53'; (2)THENCE S 30°29'04" E A DISTANCE OF 964.54'; (3)THENCE S 32°34'25" W A DISTANCE OF 196.94'; (4) THENCE S 62°31'29" W A DISTANCE OF 316.55'; (5)THENCE N 81°06'39" W A DISTANCE OF 333.67'; (6) THENCE N 83°39'52" W A DISTANCE OF 135.15'; (7) THENCE N 26°07'51" W A DISTANCE OF 489.92'; (8) THENCE N 90°00'00" W A DISTANCE OF 1151.12'; TO THE POINT OF BEGINNING, HAVING AN AREA OF 1457405 SQUARE FEET, 33.457 ACRES