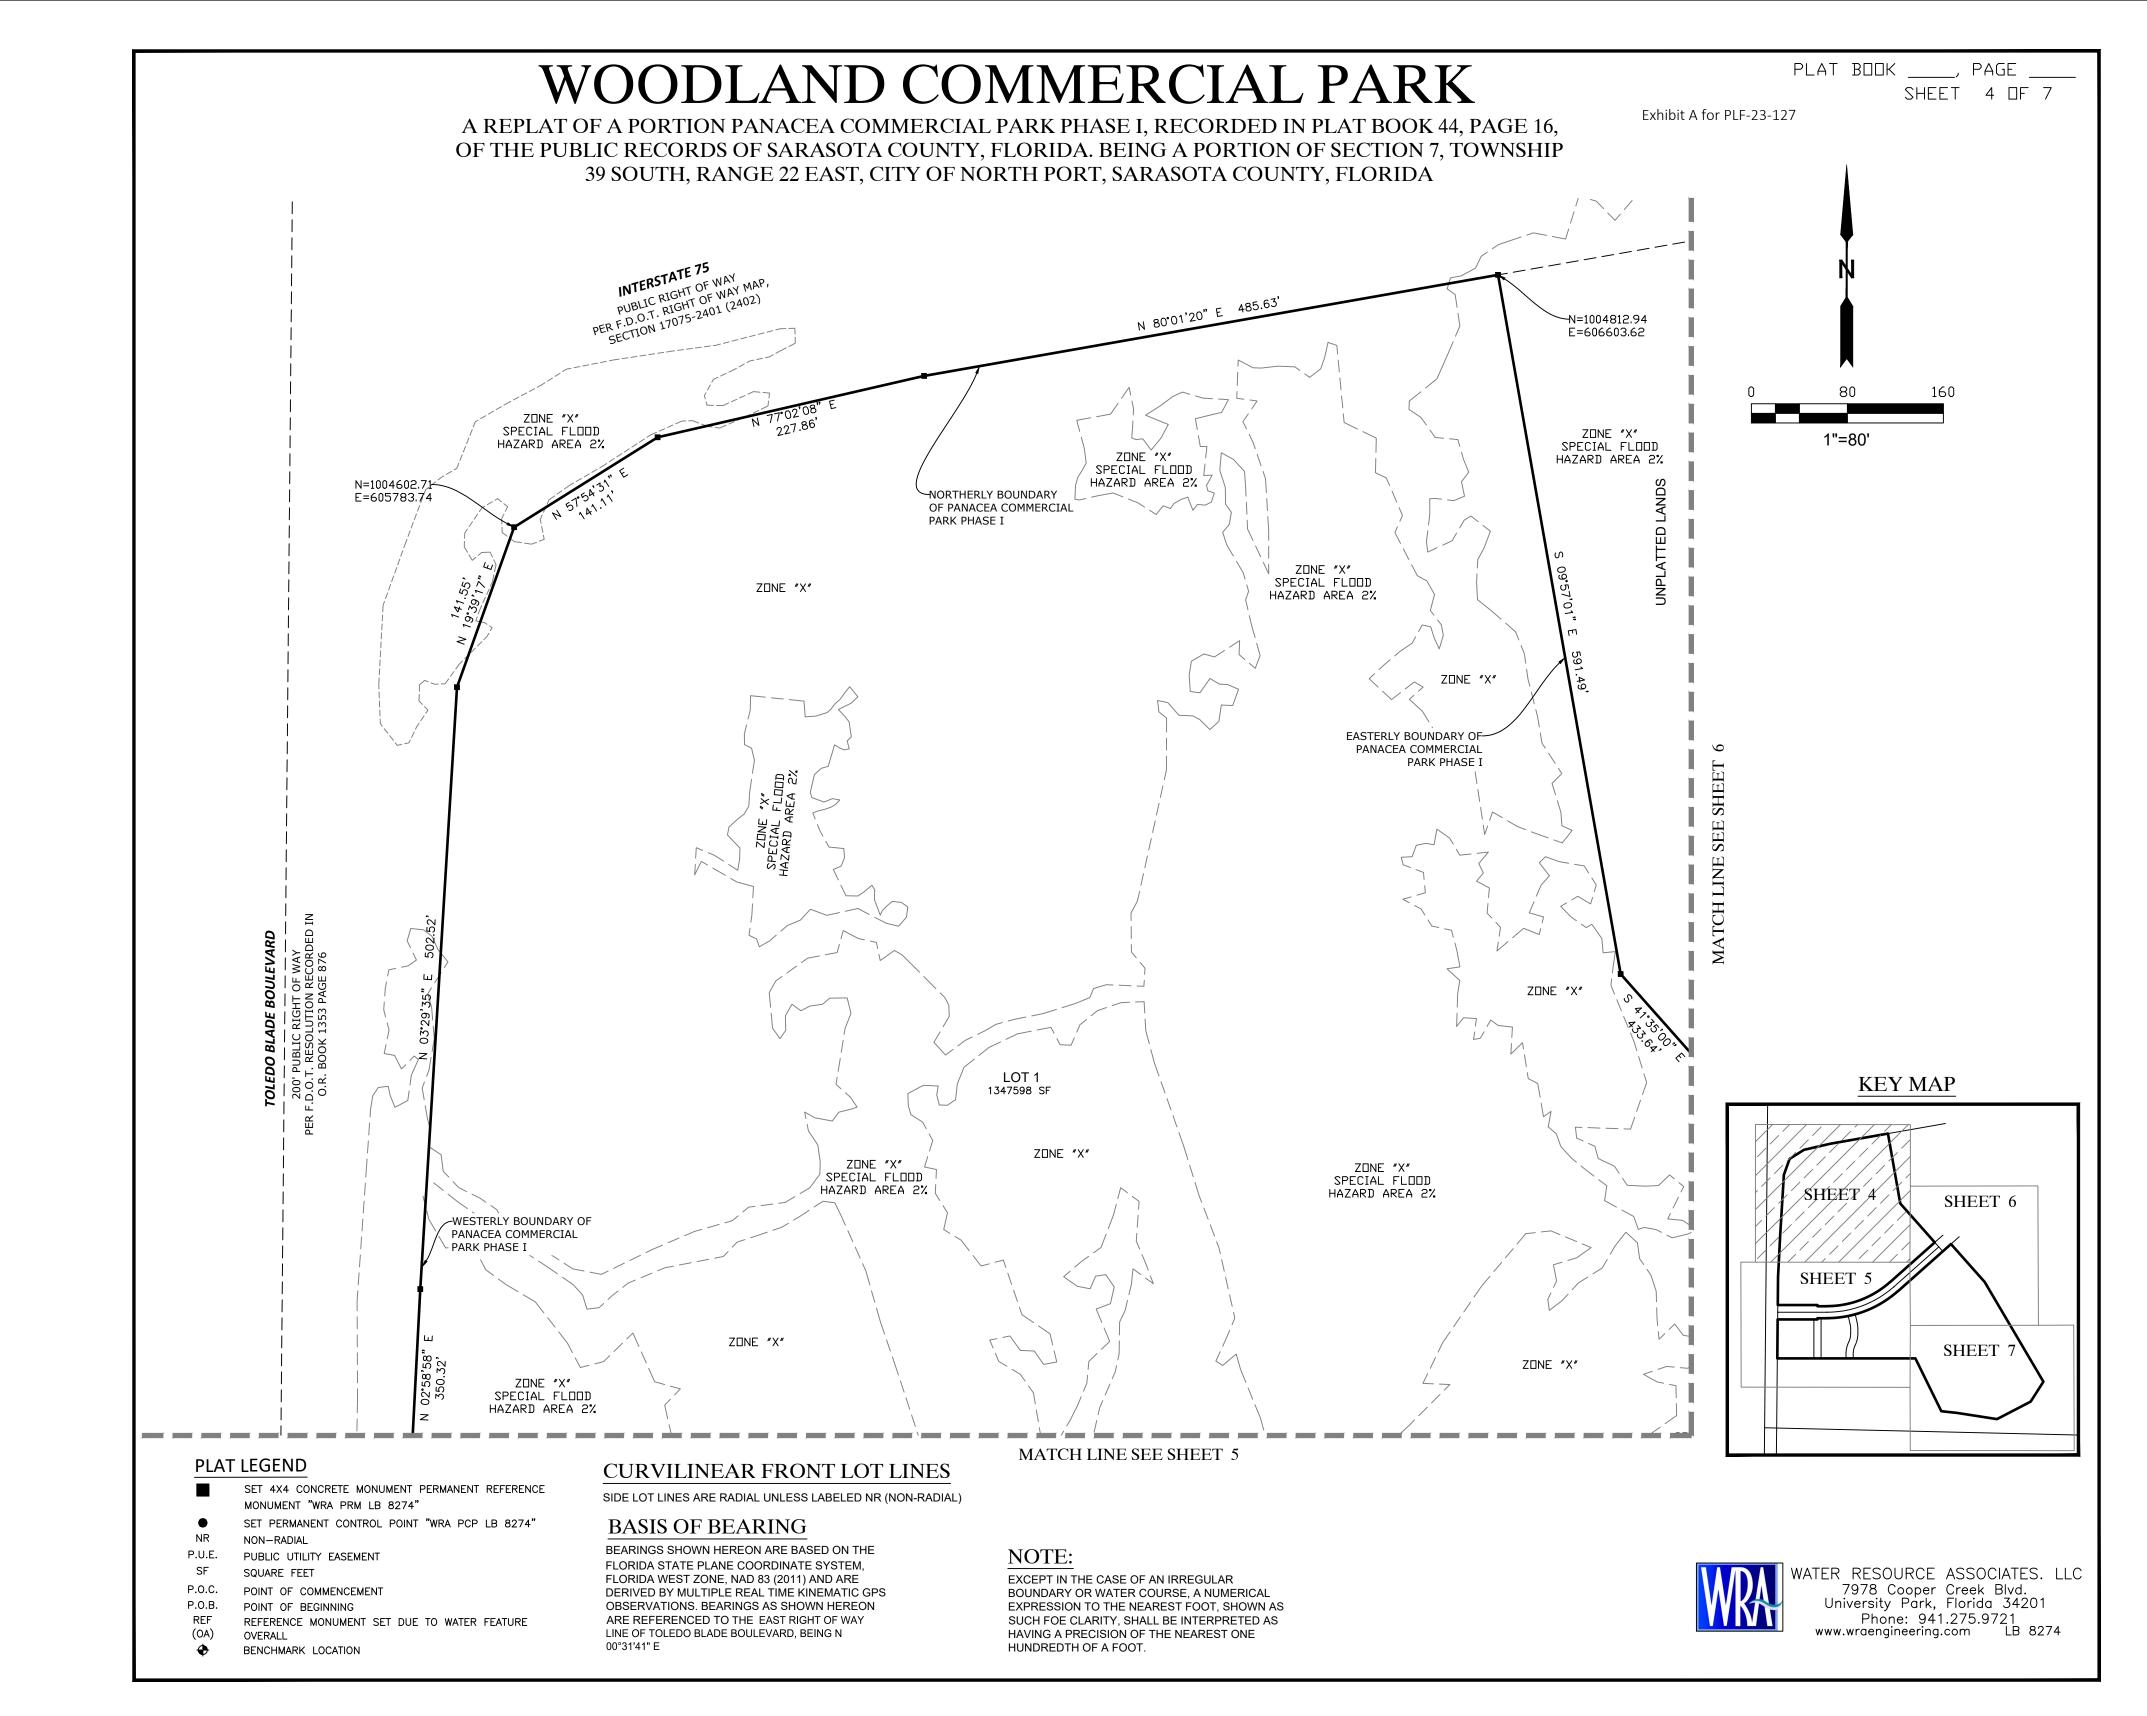

## **FLOOD ZONE**

The majority of the site is within Flood Zone X (Areas of minimal flood hazard). According to Flood Insurance Rate Map No. 12115C0370F for Sarasota County, Community No. 120279, City of North Port, Florida effective November 4, 2016.

BEGIN AT THE SOUTHWEST CORNER OF TRACT "F" PANACEA COMMERCIAL PARK PHASE I, AS RECORDED IN PLAT BOOK 44, PAGE 16, OF THE PUBLIC RECORDS OF SARASOTA COUNTY, FLORIDA; THENCE ALONG THE WESTERLY BOUNDARY OF SAID PLAT, THE FOLLOWING FOUR (4) COURSES: (1) THENCE N 00°31'41" E A DISTANCE OF 233.98'; (2) THENCE N 02°58'58" E A DISTANCE OF 350.32'; (3) THENCE N 03°29'35" E A DISTANCE OF 502.52'; (4) THENCE N 19°39'17" E A DISTANCE OF 141.55'; THENCE ALONG THE NORTHERLY BOUNDARY OF SAID PLAT THE FOLLOWING THREE (3) COURSES: (1) THENCE N 57°54'31" E A DISTANCE OF 141.11'; (2) THENCE N 77°02'08" E A DISTANCE OF 227.86'; (3) THENCE N 80°01'20" E A DISTANCE OF 485.63'; THENCE ALONG THE EASTERLY BOUNDARY OF SAID PLAT THE FOLLOWING TWO (2) COURSES: (1) THENCE S 09°57'01" E A DISTANCE OF 591.49'; (2) THENCE S 41°35'00" E A DISTANCE OF 433.64' TO THE INTERSECTION WITH THE NORTHERLY RIGHT OF WAY LINE OF PLANTATION BOULEVARD, PER THE PLAT OF PANACEA COMMERCIAL PARK PHASE I, AS RECORDED IN PLAT BOOK 44, PAGE 16, OF THE PUBLIC RECORDS OF SARASOTA COUNTY, FLORIDA; THENCE ALONG SAID NORTHERLY RIGHT OF WAY LINE THE FOLLOWING FIVE (5) COURSES: (1) THENCE S 48°23'45" W A DISTANCE OF 500.60'; (2) THENCE WITH A CURVE TURNING TO THE RIGHT WITH AN ARC LENGTH OF 574.55', WITH A RADIUS OF 791.25', WITH A CHORD BEARING OF S 69°11'52" W, WITH A CHORD LENGTH OF 562.01', WITH A DELTA ANGLE OF 41°36'15",; (3) THENCE N 90°00'00" W A DISTANCE OF 78.04'; (4) THENCE N 00°00'00" W A DISTANCE OF 10.00'; (5) THENCE N 90°00'00" W A DISTANCE OF 330.78'; TO THE POINT OF BEGINNING, HAVING AN AREA OF 1347598 SQUARE FEET, 30.937 ACRES