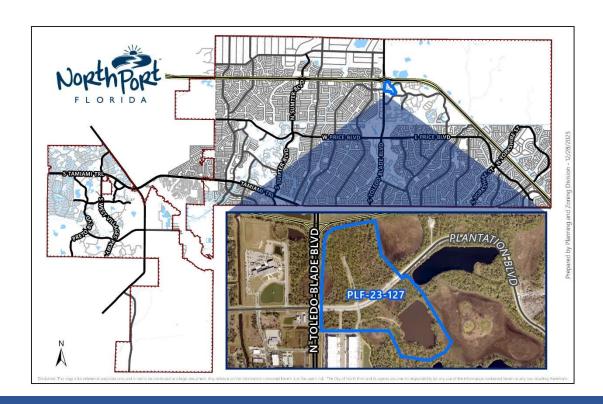

OWNERS: Huntington National Real Estate Investments, LLC & Will-Ridge

Associates, LLC (**Exhibit B, Warranty Deed**)

**LOCATION:** East side of N Toledo Blade Boulevard, on both the north and south sides

of Plantation Boulevard, and directly south of I-75

**PROPERTY SIZE:** ± 64.394 acres

**ZONING:** Planned Community Development District (PCD)

## I. BACKGROUND

On June 2, 2023, Todd Mathes of Huntington National Real Estate Investments, LLC, submitted a Re-Plat Application to the Planning & Zoning Division for the replat of the Woodland Commercial Park, a replat of Panacea Commercial Park, Phase I, as well as the vacation of the Progress Court right-of-way and all internal drainage and utility easements associated with the lots on the plat, except for a 10-foot easement along Plantation Boulevard which will remain at the request of Florida Power and Light. The easement vacation was accomplished through VAC-23-135 and was approved by City Commission on January 9, 2024.