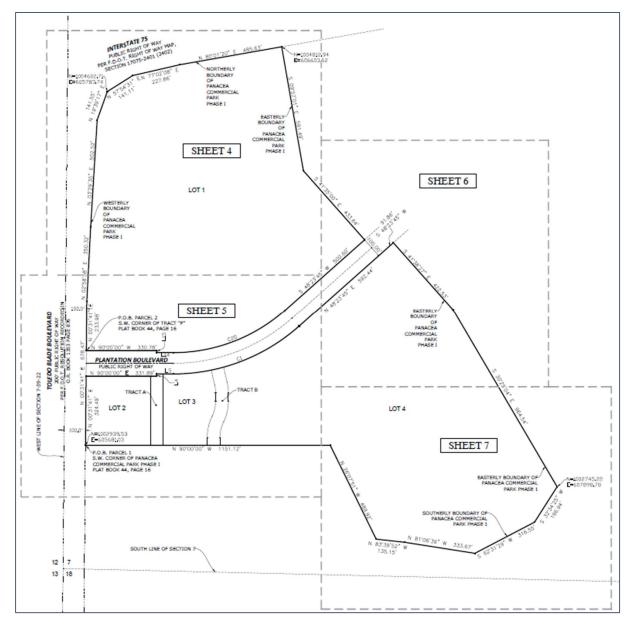

## VI. EXHIBITS

| A. | plat                     |
|----|--------------------------|
| В. | Affidavit                |
| C. | Title Assurance          |
| D. | City Surveyor's Approval |

A REPLAT OF A PORTION PANACEA COMMERCIAL PARK PHASE I, RECORDED IN PLAT BOOK 44, PAGE 16, OF THE PUBLIC RECORDS OF SARASOTA COUNTY, FLORIDA. BEING A PORTION OF SECTION 7, TOWNSHIP 39 SOUTH, RANGE 22 EAST, CITY OF NORTH PORT, SARASOTA COUNTY, FLORIDA

BEGIN AT THE SOUTHWEST CORNER OF PANACEA COMMERCIAL PARK PHASE I, AS RECORDED IN PLAT BOOK 44 PAGE 16 OF THE PUBLIC RECORDS OF SARASOTA COUNTY FLORIDA; THENCE N 00°31'41" E, ALONG THE WEST LINE OF SAID PLAT A DISTANCE OF 324.49' TO THE INTERSECTION WITH THE SOUTHERLY RIGHT OF WAY LINE OF PLANTATION BOULEVARD PER SAID PLAT; THENCE ALONG SAID SOUTHERLY RIGHT OF WAY LINE THE FOLLOWING FIVE (5) COURSES: (1) THENCE N 90°00'00" E A DISTANCE OF 331.89'; (2) THENCE N 00°00'00" W A DISTANCE OF 10.00'; (3) THENCE N 90°00'00" E A DISTANCE OF 78.03'; (4) THENCE WITH A CURVE TURNING TO THE LEFT WITH AN ARC LENGTH OF 647.16', WITH A RADIUS OF 891.25', WITH A CHORD BEARING OF N 69°11'53" E, WITH A CHORD LENGTH OF 633.04', WITH A DELTA ANGLE OF 41°36'15",; (5) THENCE N 48°23'45" E A DISTANCE OF 592.44' TO THE INTERSECTION OF THE EASTERLY BOUNDARY OF SAID PLAT; THENCE ALONG SAID EASTERLY THEN SOUTHERLY BOUNDARY THE FOLLOWING EIGHT (8) COURSES: (1) THENCE S 41°38'27" E A DISTANCE OF 422.53'; (2)THENCE S 30°29'04" E A DISTANCE OF 964.54'; (3)THENCE S 32°34'25" W A DISTANCE OF 196.94'; (4) THENCE S 62°31'29" W A DISTANCE OF 316.55'; (5)THENCE N 81°06'39" W A DISTANCE OF 333.67'; (6) THENCE N 83°39'52" W A DISTANCE OF 135.15'; (7) THENCE N 26°07'51" W A DISTANCE OF 489.92'; (8) THENCE N 90°00'00" W A DISTANCE OF 1151.12'; TO THE POINT OF BEGINNING, HAVING AN AREA OF 1457405 SQUARE FEET, 33.457 ACRES

BEGIN AT THE SOUTHWEST CORNER OF TRACT "F" PANACEA COMMERCIAL PARK PHASE I, AS RECORDED IN PLAT BOOK 44, PAGE 16, OF THE PUBLIC RECORDS OF SARASOTA COUNTY, FLORIDA; THENCE ALONG THE WESTERLY BOUNDARY OF SAID PLAT, THE FOLLOWING FOUR (4) COURSES: (1) THENCE N 00°31'41" E A DISTANCE OF 233.98'; (2) THENCE N 02°58'58" E A DISTANCE OF 350.32'; (3) THENCE N 03°29'35" E A DISTANCE OF 502.52'; (4) THENCE N 19°39'17" E A DISTANCE OF 141.55'; THENCE ALONG THE NORTHERLY BOUNDARY OF SAID PLAT THE FOLLOWING THREE (3) COURSES: (1) THENCE N 57°54'31" E A DISTANCE OF 141.11'; (2) THENCE N 77°02'08" E A DISTANCE OF 227.86'; (3) THENCE N 80°01'20" E A DISTANCE OF 485.63'; THENCE ALONG THE EASTERLY BOUNDARY OF SAID PLAT THE FOLLOWING TWO (2) COURSES: (1) THENCE S 09°57'01" E A DISTANCE OF 591.49'; (2) THENCE S 41°35'00" E A DISTANCE OF 433.64' TO THE INTERSECTION WITH THE NORTHERLY RIGHT OF WAY LINE OF PLANTATION BOULEVARD, PER THE PLAT OF PANACEA COMMERCIAL PARK PHASE I, AS RECORDED IN PLAT BOOK 44, PAGE 16, OF THE PUBLIC RECORDS OF SARASOTA COUNTY, FLORIDA; THENCE ALONG SAID NORTHERLY RIGHT OF WAY LINE THE FOLLOWING FIVE (5) COURSES: (1) THENCE S 48°23'45" W A DISTANCE OF 500.60'; (2) THENCE WITH A CURVE TURNING TO THE RIGHT WITH AN ARC LENGTH OF 574.55', WITH A RADIUS OF 791.25', WITH A CHORD BEARING OF S 69°11'52" W, WITH A CHORD LENGTH OF 562.01', WITH A DELTA ANGLE OF 41°36'15",; (3) THENCE N 90°00'00" W A DISTANCE OF 78.04'; (4) THENCE N 00°00'00" W A DISTANCE OF 10.00'; (5) THENCE N 90°00'00" W A DISTANCE OF 330.78'; TO THE POINT OF BEGINNING, HAVING AN AREA OF 1347598 SQUARE FEET, 30.937 ACRES