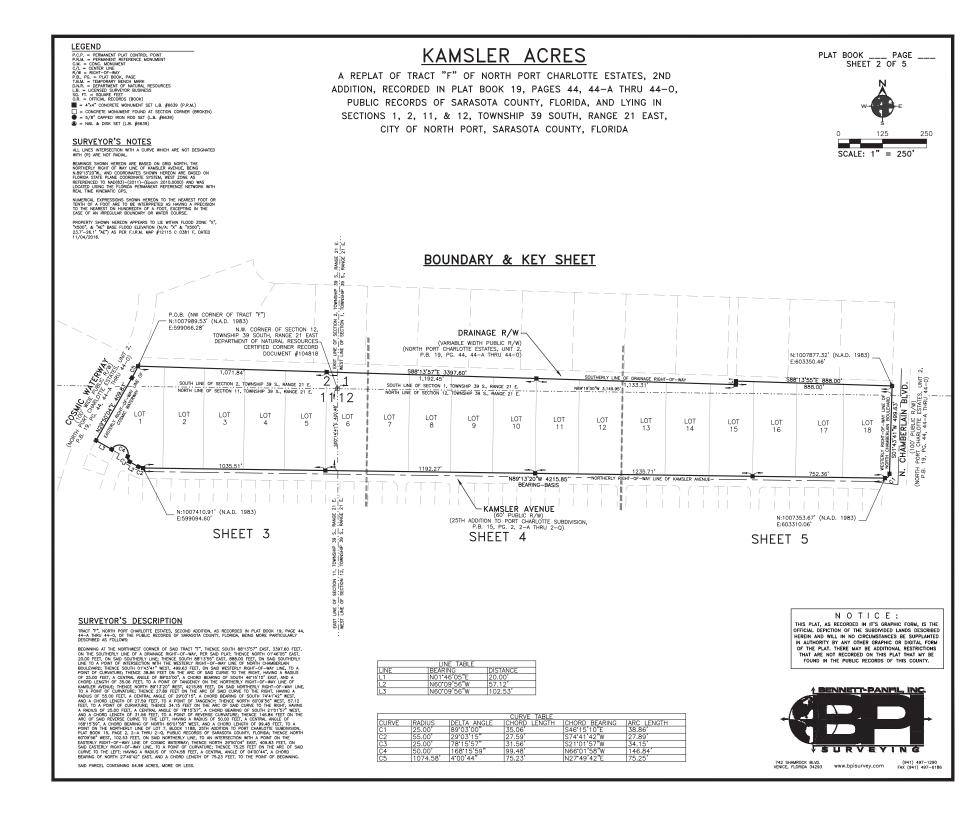

## KAMSLER ACRES

A REPLAT OF TRACT "F" OF NORTH PORT CHARLOTTE ESTATES, 2ND ADDITION, RECORDED IN PLAT BOOK 19, PAGES 44, 44-A THRU 44-O, PUBLIC RECORDS OF SARASOTA COUNTY, FLORIDA, AND LYING IN SECTIONS 1, 2, 11, & 12, TOWNSHIP 39 SOUTH, RANGE 21 EAST, CITY OF NORTH PORT, SARASOTA COUNTY, FLORIDA PLAT BOOK \_\_\_\_ PAGE \_\_\_\_ SHEET 1 OF 5

THE EASEMENTS HEREINAFTER DESCRIBED ARE RESERVED FOR THE INSTALLATION AND MAINTENANCE OF PUBLIC UTILITIES AND DRAINAGE FACILITIES.

- 1. A 20 FOOT STRIP ALONG THE LOT LINES ABUTTING AND ADJACENT TO THE WATERWAYS AND DRAINAGE RIGHTS OF WAY, EXCEPT AS SHOWN BY DASHED
- INICIANTS AND INVESTIGATION OF ANY INCLASSING AND A 6 FOOT STRIP ALONG THE SIDES OF EACH LOT, EXCEPT WHERE SIDE LOT LINE IS COINCIDENT WITH A STREET RIGHT OF WAY LINE, EXCEPT AS SHOWN BY DASHED LINES. 3. AS SHOWN BY DASHED LINES.

WHERE MORE THAN ONE LOT OR PARTS OF ONE OR MORE LOTS ARE INTENDED AS A BUILDING SITE, THE OUTSIDE BOUNDARIES OF THE BUILDING SITE SHALL CARRY SAID SIDE ASEMENTS, EXCEPT WHERE REASEMENTS ARE SHOWN BY DASHED LINES.