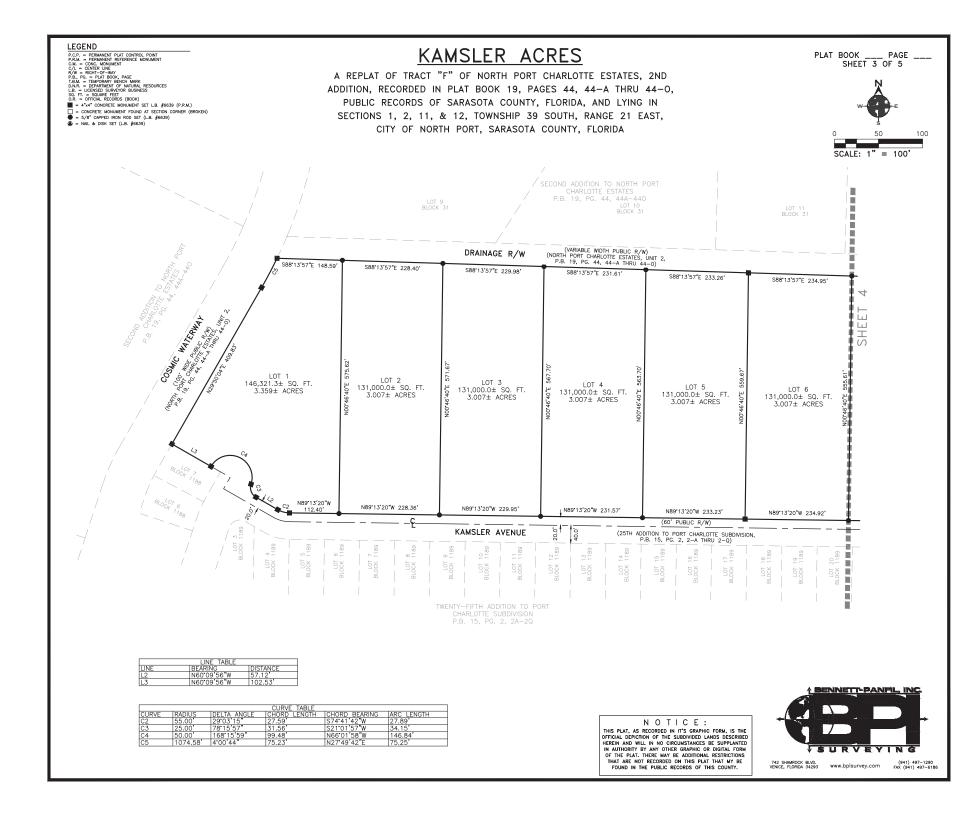

## KAMSLER ACRES

A REPLAT OF TRACT "F" OF NORTH PORT CHARLOTTE ESTATES, 2ND ADDITION, RECORDED IN PLAT BOOK 19, PAGES 44, 44-A THRU 44-O, PUBLIC RECORDS OF SARASOTA COUNTY, FLORIDA, AND LYING IN SECTIONS 1, 2, 11, & 12, TOWNSHIP 39 SOUTH, RANGE 21 EAST, CITY OF NORTH PORT, SARASOTA COUNTY, FLORIDA PLAT BOOK \_\_\_\_ PAGE \_\_\_\_ SHEET 1 OF 5

THE EASEMENTS HEREINAFTER DESCRIBED ARE RESERVED FOR THE INSTALLATION AND MAINTENANCE OF PUBLIC UTILITIES AND DRAINAGE FACILITIES.

- 1. A 20 FOOT STRIP ALONG THE LOT LINES ABUTTING AND ADJACENT TO THE WATERWAYS AND DRAINAGE RIGHTS OF WAY, EXCEPT AS SHOWN BY DASHED
- INICIANTS AND INVESTIGATION OF ANY INCLASSING AND A 6 FOOT STRIP ALONG THE SIDES OF EACH LOT, EXCEPT WHERE SIDE LOT LINE IS COINCIDENT WITH A STREET RIGHT OF WAY LINE, EXCEPT AS SHOWN BY DASHED LINES. 3. AS SHOWN BY DASHED LINES.

WHERE MORE THAN ONE LOT OR PARTS OF ONE OR MORE LOTS ARE INTENDED AS A BUILDING SITE, THE OUTSIDE BOUNDARIES OF THE BUILDING SITE SHALL CARRY SAID SIDE ASEMENTS, EXCEPT WHERE REASEMENTS ARE SHOWN BY DASHED LINES.