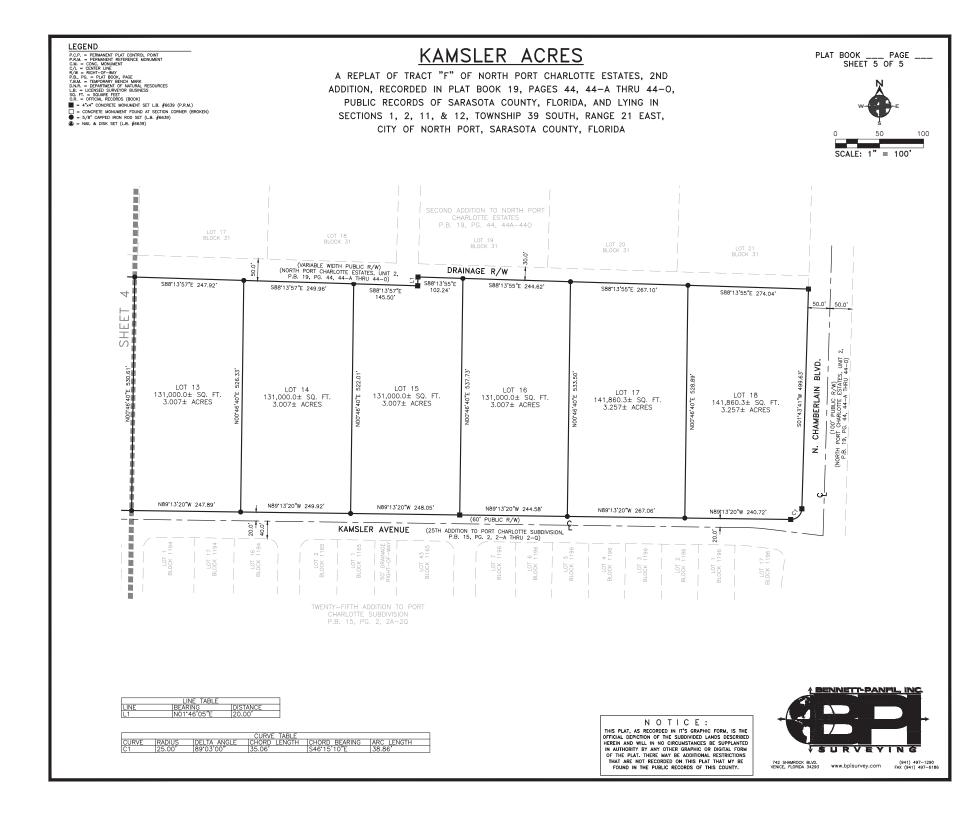

## KAMSLER ACRES

A REPLAT OF TRACT "F" OF NORTH PORT CHARLOTTE ESTATES, 2ND ADDITION, RECORDED IN PLAT BOOK 19, PAGES 44, 44-A THRU 44-O, PUBLIC RECORDS OF SARASOTA COUNTY, FLORIDA, AND LYING IN SECTIONS 1, 2, 11, & 12, TOWNSHIP 39 SOUTH, RANGE 21 EAST, CITY OF NORTH PORT, SARASOTA COUNTY, FLORIDA PLAT BOOK \_\_\_\_ PAGE \_\_\_\_ SHEET 1 OF 5