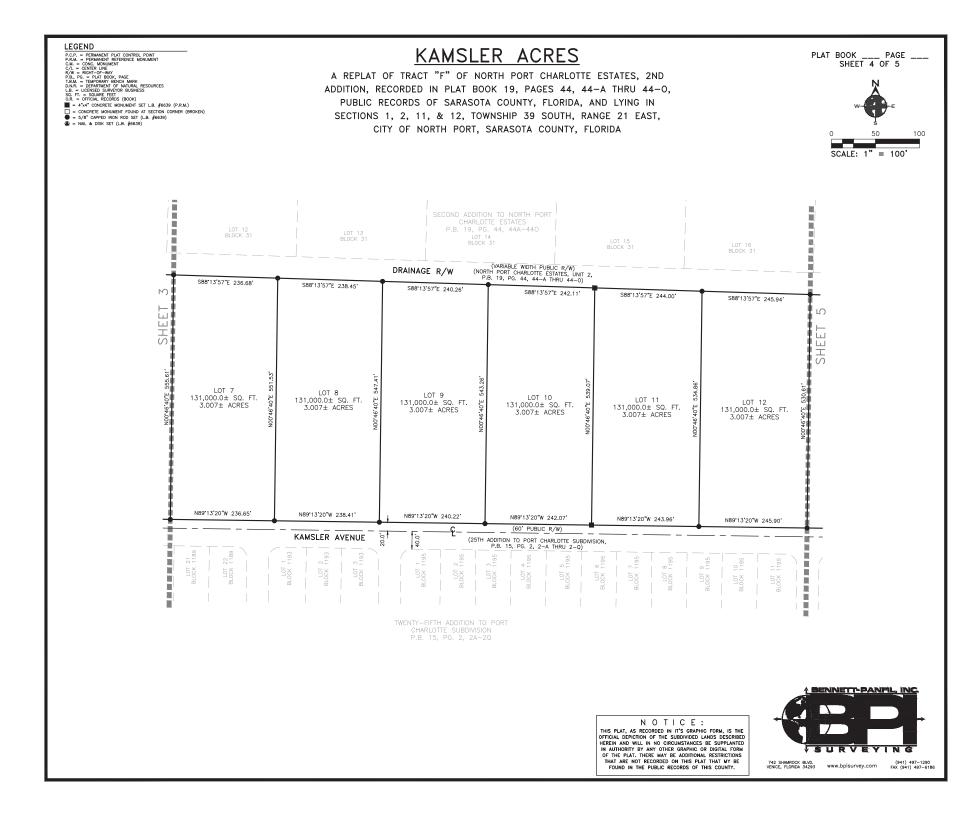

## KAMSLER ACRES

A REPLAT OF TRACT "F" OF NORTH PORT CHARLOTTE ESTATES, 2ND ADDITION, RECORDED IN PLAT BOOK 19, PAGES 44, 44-A THRU 44-O, PUBLIC RECORDS OF SARASOTA COUNTY, FLORIDA, AND LYING IN SECTIONS 1, 2, 11, & 12, TOWNSHIP 39 SOUTH, RANGE 21 EAST, CITY OF NORTH PORT, SARASOTA COUNTY, FLORIDA PLAT BOOK \_\_\_\_ PAGE \_\_\_\_ SHEET 1 OF 5