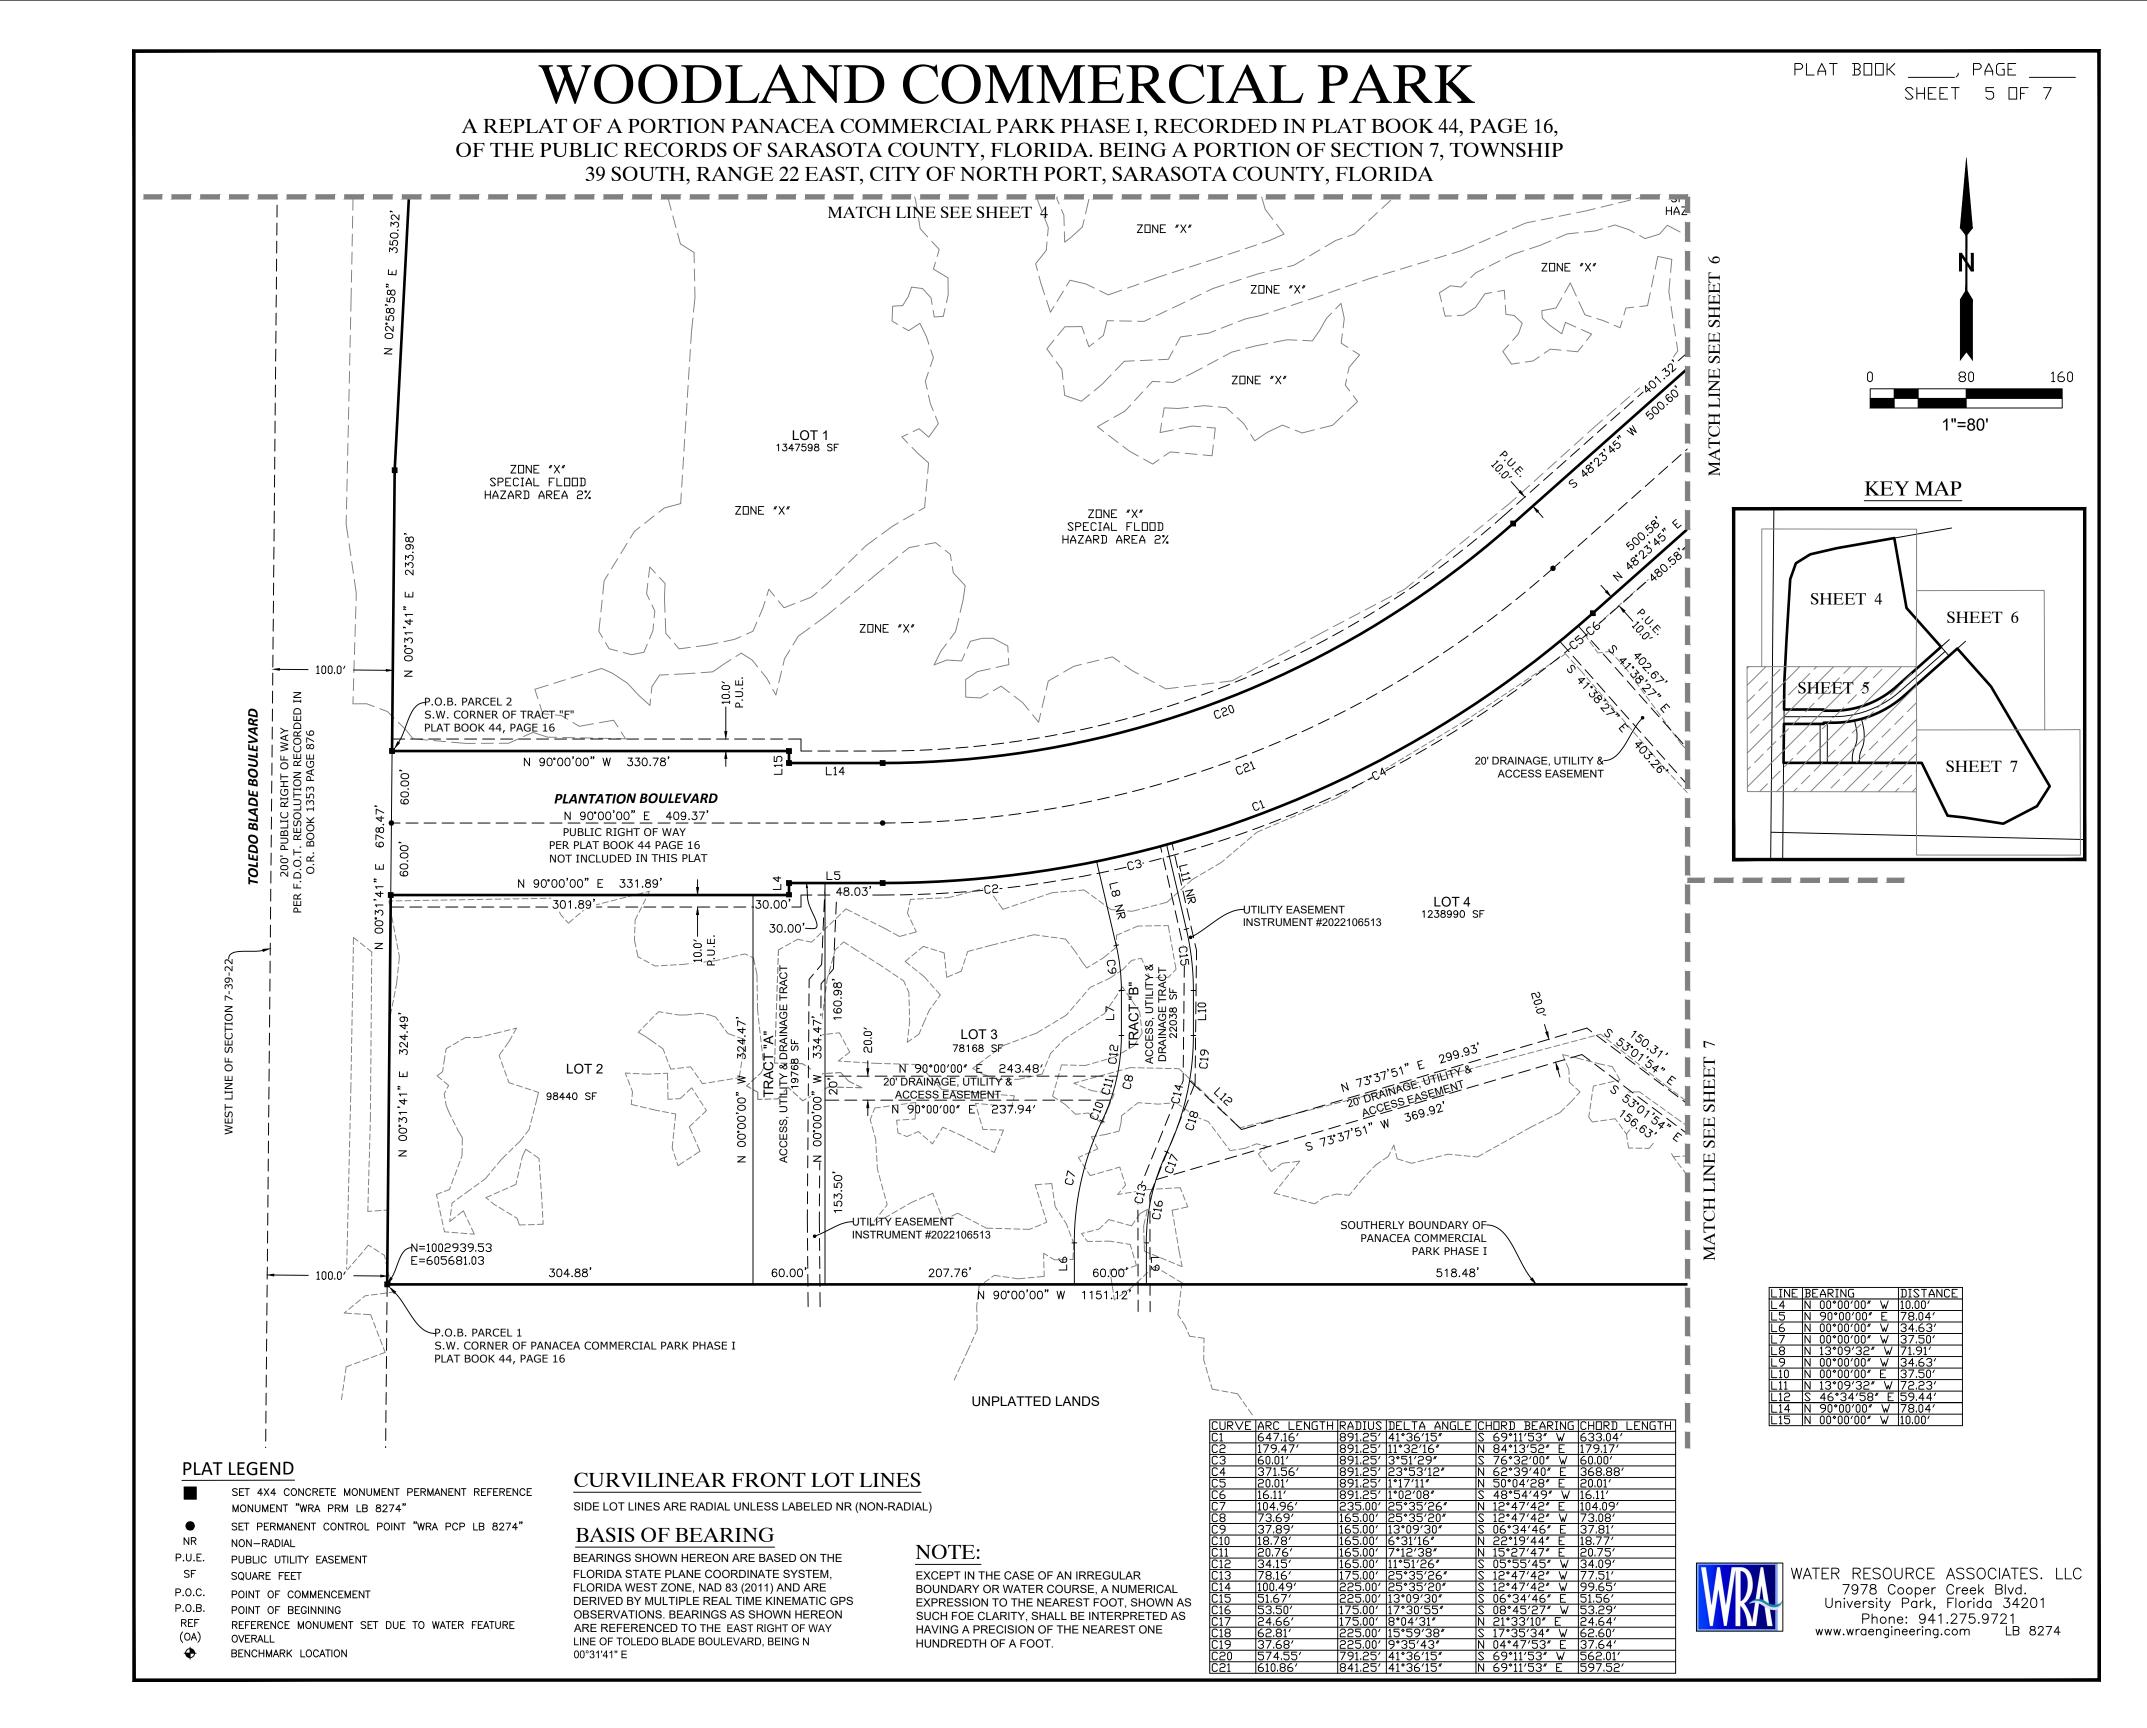

# WOODLAND COMMERCIAL PARK

A REPLAT OF A PORTION PANACEA COMMERCIAL PARK PHASE I, RECORDED IN PLAT BOOK 44, PAGE 16, OF THE PUBLIC RECORDS OF SARASOTA COUNTY, FLORIDA. BEING A PORTION OF SECTION 7, TOWNSHIP 39 SOUTH, RANGE 22 EAST, CITY OF NORTH PORT, SARASOTA COUNTY, FLORIDA

## KEY MAP

### PLAT LEGEND

- SET 4X4 CONCRETE MONUMENT PERMANENT REFERENCE MONUMENT "WRA PRM LB 8274"
- NR NON-RADIAL
  P.U.E. PUBLIC UTILITY EASEMENT
- SF SQUARE FEET
- P.O.C. POINT OF COMMENCEMENT
- P.O.B. POINT OF BEGINNING
  REF REFERENCE MONUMENT SET DUE TO WATER FEATURE
- OA) OVERALL

  BENCHMARK LOCATION

## BASIS OF BEARING

BEARINGS SHOWN HEREON ARE BASED ON THE FLORIDA STATE PLANE COORDINATE SYSTEM, FLORIDA WEST ZONE, NAD 83 (2011) AND ARE DERIVED BY MULTIPLE REAL TIME KINEMATIC GPS OBSERVATIONS. BEARINGS AS SHOWN HEREON ARE REFERENCED TO THE EAST RIGHT OF WAY LINE OF TOLEDO BLADE BOULEVARD, BEING N 00°31'41" E

## CURVILINEAR FRONT LOT LINES

SIDE LOT LINES ARE RADIAL UNLESS LABELED NR (NON-RADIAL)

## NOTE:

EXCEPT IN THE CASE OF AN IRREGULAR BOUNDARY OR WATER COURSE, A NUMERICAL EXPRESSION TO THE NEAREST FOOT, SHOWN AS SUCH FOE CLARITY, SHALL BE INTERPRETED AS HAVING A PRECISION OF THE NEAREST ONE HUNDREDTH OF A FOOT.

| LINE | BEARING       | DISTANCE |
|------|---------------|----------|
| L13  | N 41°35′41″ W | 20.00′   |
| L16  | N 41°36′15″ W | 50.00′   |
| L17  | N 48°23′45″ E | 50.00′   |
| L18  | S 41°36′15″ E | l50.00′  |