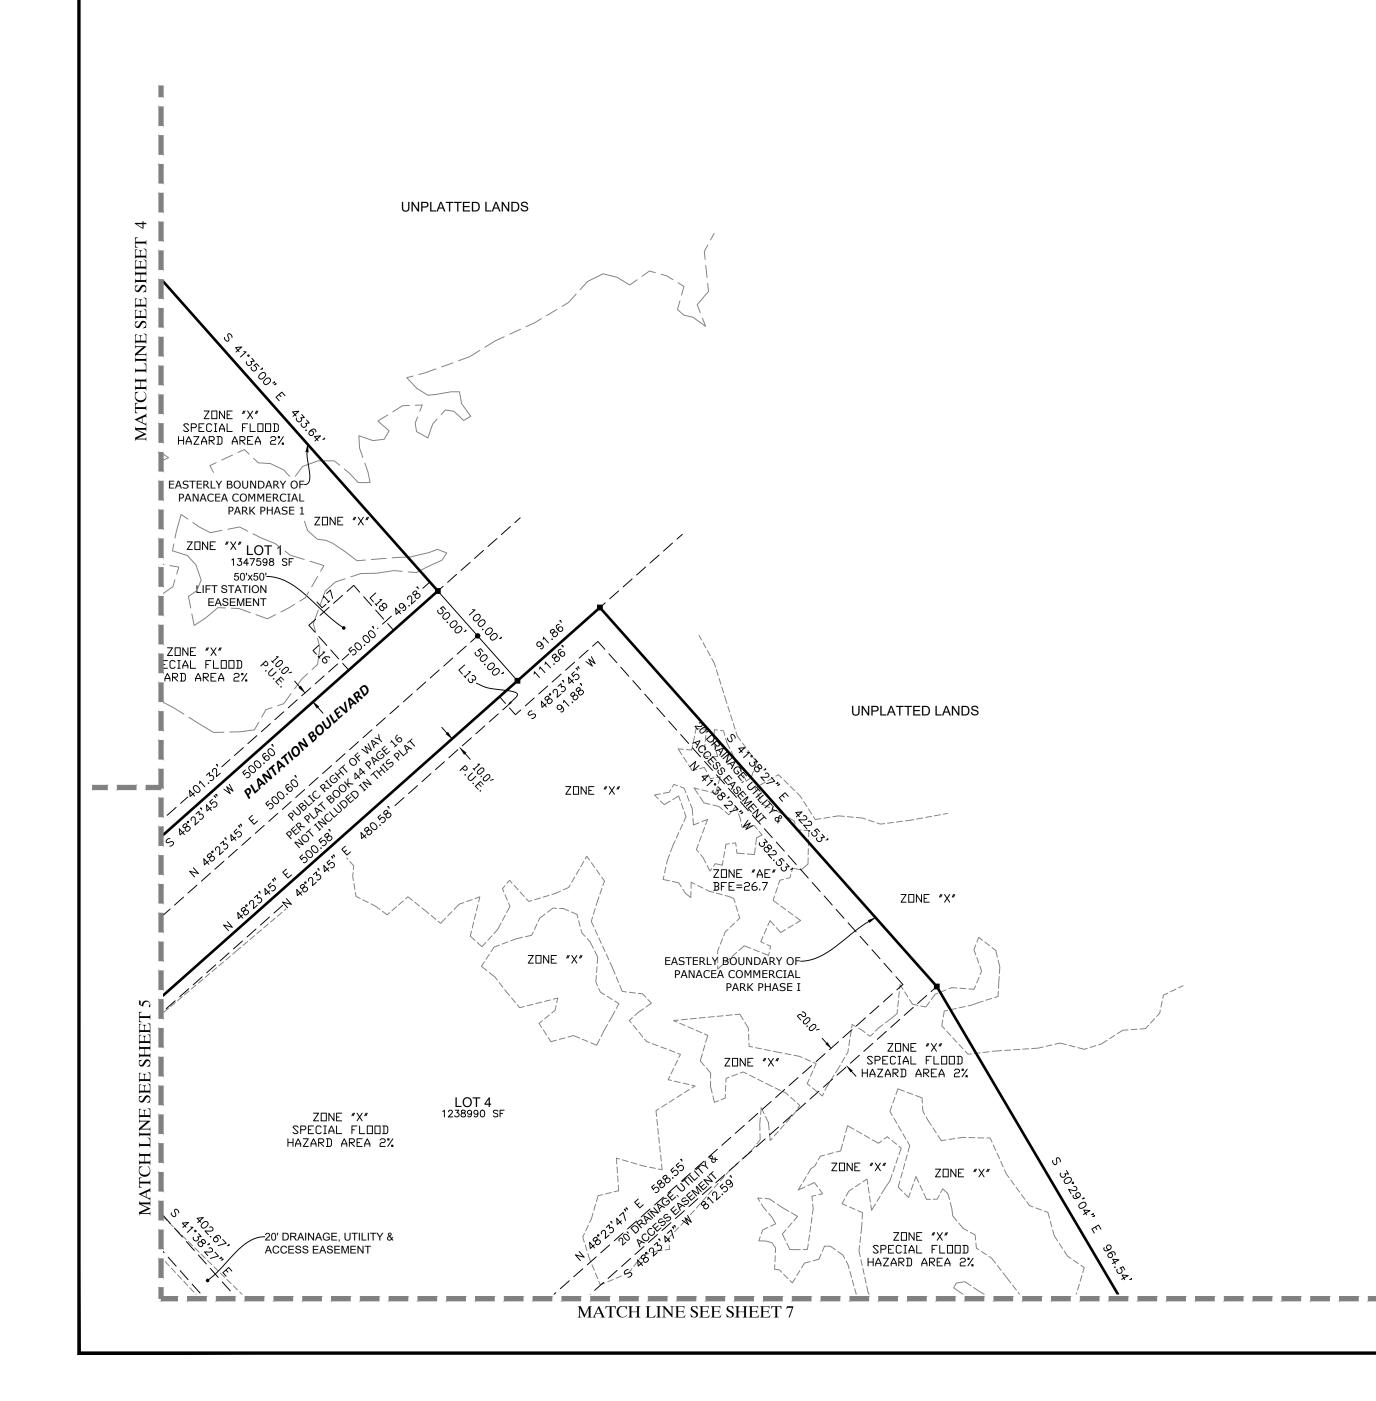

### WOODLAND COMMERCIAL PARK PLAT BOOK \_\_\_\_, PAGE SHEET 7 DF 7 A REPLAT OF A PORTION PANACEA COMMERCIAL PARK PHASE I, RECORDED IN PLAT BOOK 44, PAGE 16, OF THE PUBLIC RECORDS OF SARASOTA COUNTY, FLORIDA. BEING A PORTION OF SECTION 7, TOWNSHIP 39 SOUTH, RANGE 22 EAST, CITY OF NORTH PORT, SARASOTA COUNTY, FLORIDA MATCH LINE SEE SHEET 6 -20' DRAINAGE, UTILITY & ACCESS EASEMENT ZONE "X" ZONE "X" SPECIAL FLOOD HAZARD AREA 2% 160 1"=80' ZONE "X" **KEY MAP** ZONE "X" SPECIAL FLOOD HAZARD AREA 2% UNPLATTED LANDS SHEET 4 SHEET 6 ZONE "X" ZONE "X" SHEET **∽** 518.48' LOT 4 1238990 SF ZONE "AE" BFE=27.6 ZONE "X" SPECIAL FLOOD HAZARD AREA 2% <del>-</del>1151.12' ZONE "X" N 90°00'00" V SPECIAL FLOOD HAZARD AREA 2% EASTERLY BOUNDARY OF-PANACEA COMMERCIAL PARK PHASE 1 **PLAT LEGEND** ZONE "X" SET 4X4 CONCRETE MONUMENT PERMANENT REFERENCE ZONE "X" MONUMENT "WRA PRM LB 8274" N=1002745.22-SET PERMANENT CONTROL POINT "WRA PCP LB 8274" E=607898.78 NON-RADIAL PUBLIC UTILITY EASEMENT SQUARE FEET P.O.C. POINT OF COMMENCEMENT ZONE "X" ZONE "X" P.O.B. REFERENCE MONUMENT SET DUE TO WATER FEATURE ZONE "X" UNPLATTED LANDS BENCHMARK LOCATION ZONE "X" BASIS OF BEARING BEARINGS SHOWN HEREON ARE BASED ON THE ZONE "X" FLORIDA STATE PLANE COORDINATE SYSTEM, SPECIAL FLOOD FLORIDA WEST ZONE, NAD 83 (2011) AND ARE HAZARD AREA 2% SOUTHERLY BOUNDARY OF-DERIVED BY MULTIPLE REAL TIME KINEMATIC GPS PANACEA COMMERCIAL OBSERVATIONS. BEARINGS AS SHOWN HEREON ARE REFERENCED TO THE EAST RIGHT OF WAY LINE OF TOLEDO BLADE BOULEVARD, BEING N N-83'39'52" W 135.15' 00°31'41" E CURVILINEAR FRONT LOT LINES SIDE LOT LINES ARE RADIAL UNLESS LABELED NR (NON-RADIAL) NOTE: EXCEPT IN THE CASE OF AN IRREGULAR BOUNDARY OR WATER COURSE, A NUMERICAL EXPRESSION TO THE NEAREST FOOT, SHOWN AS SUCH FOE CLARITY, SHALL BE INTERPRETED AS UNPLATTED LANDS HAVING A PRECISION OF THE NEAREST ONE HUNDREDTH OF A FOOT.