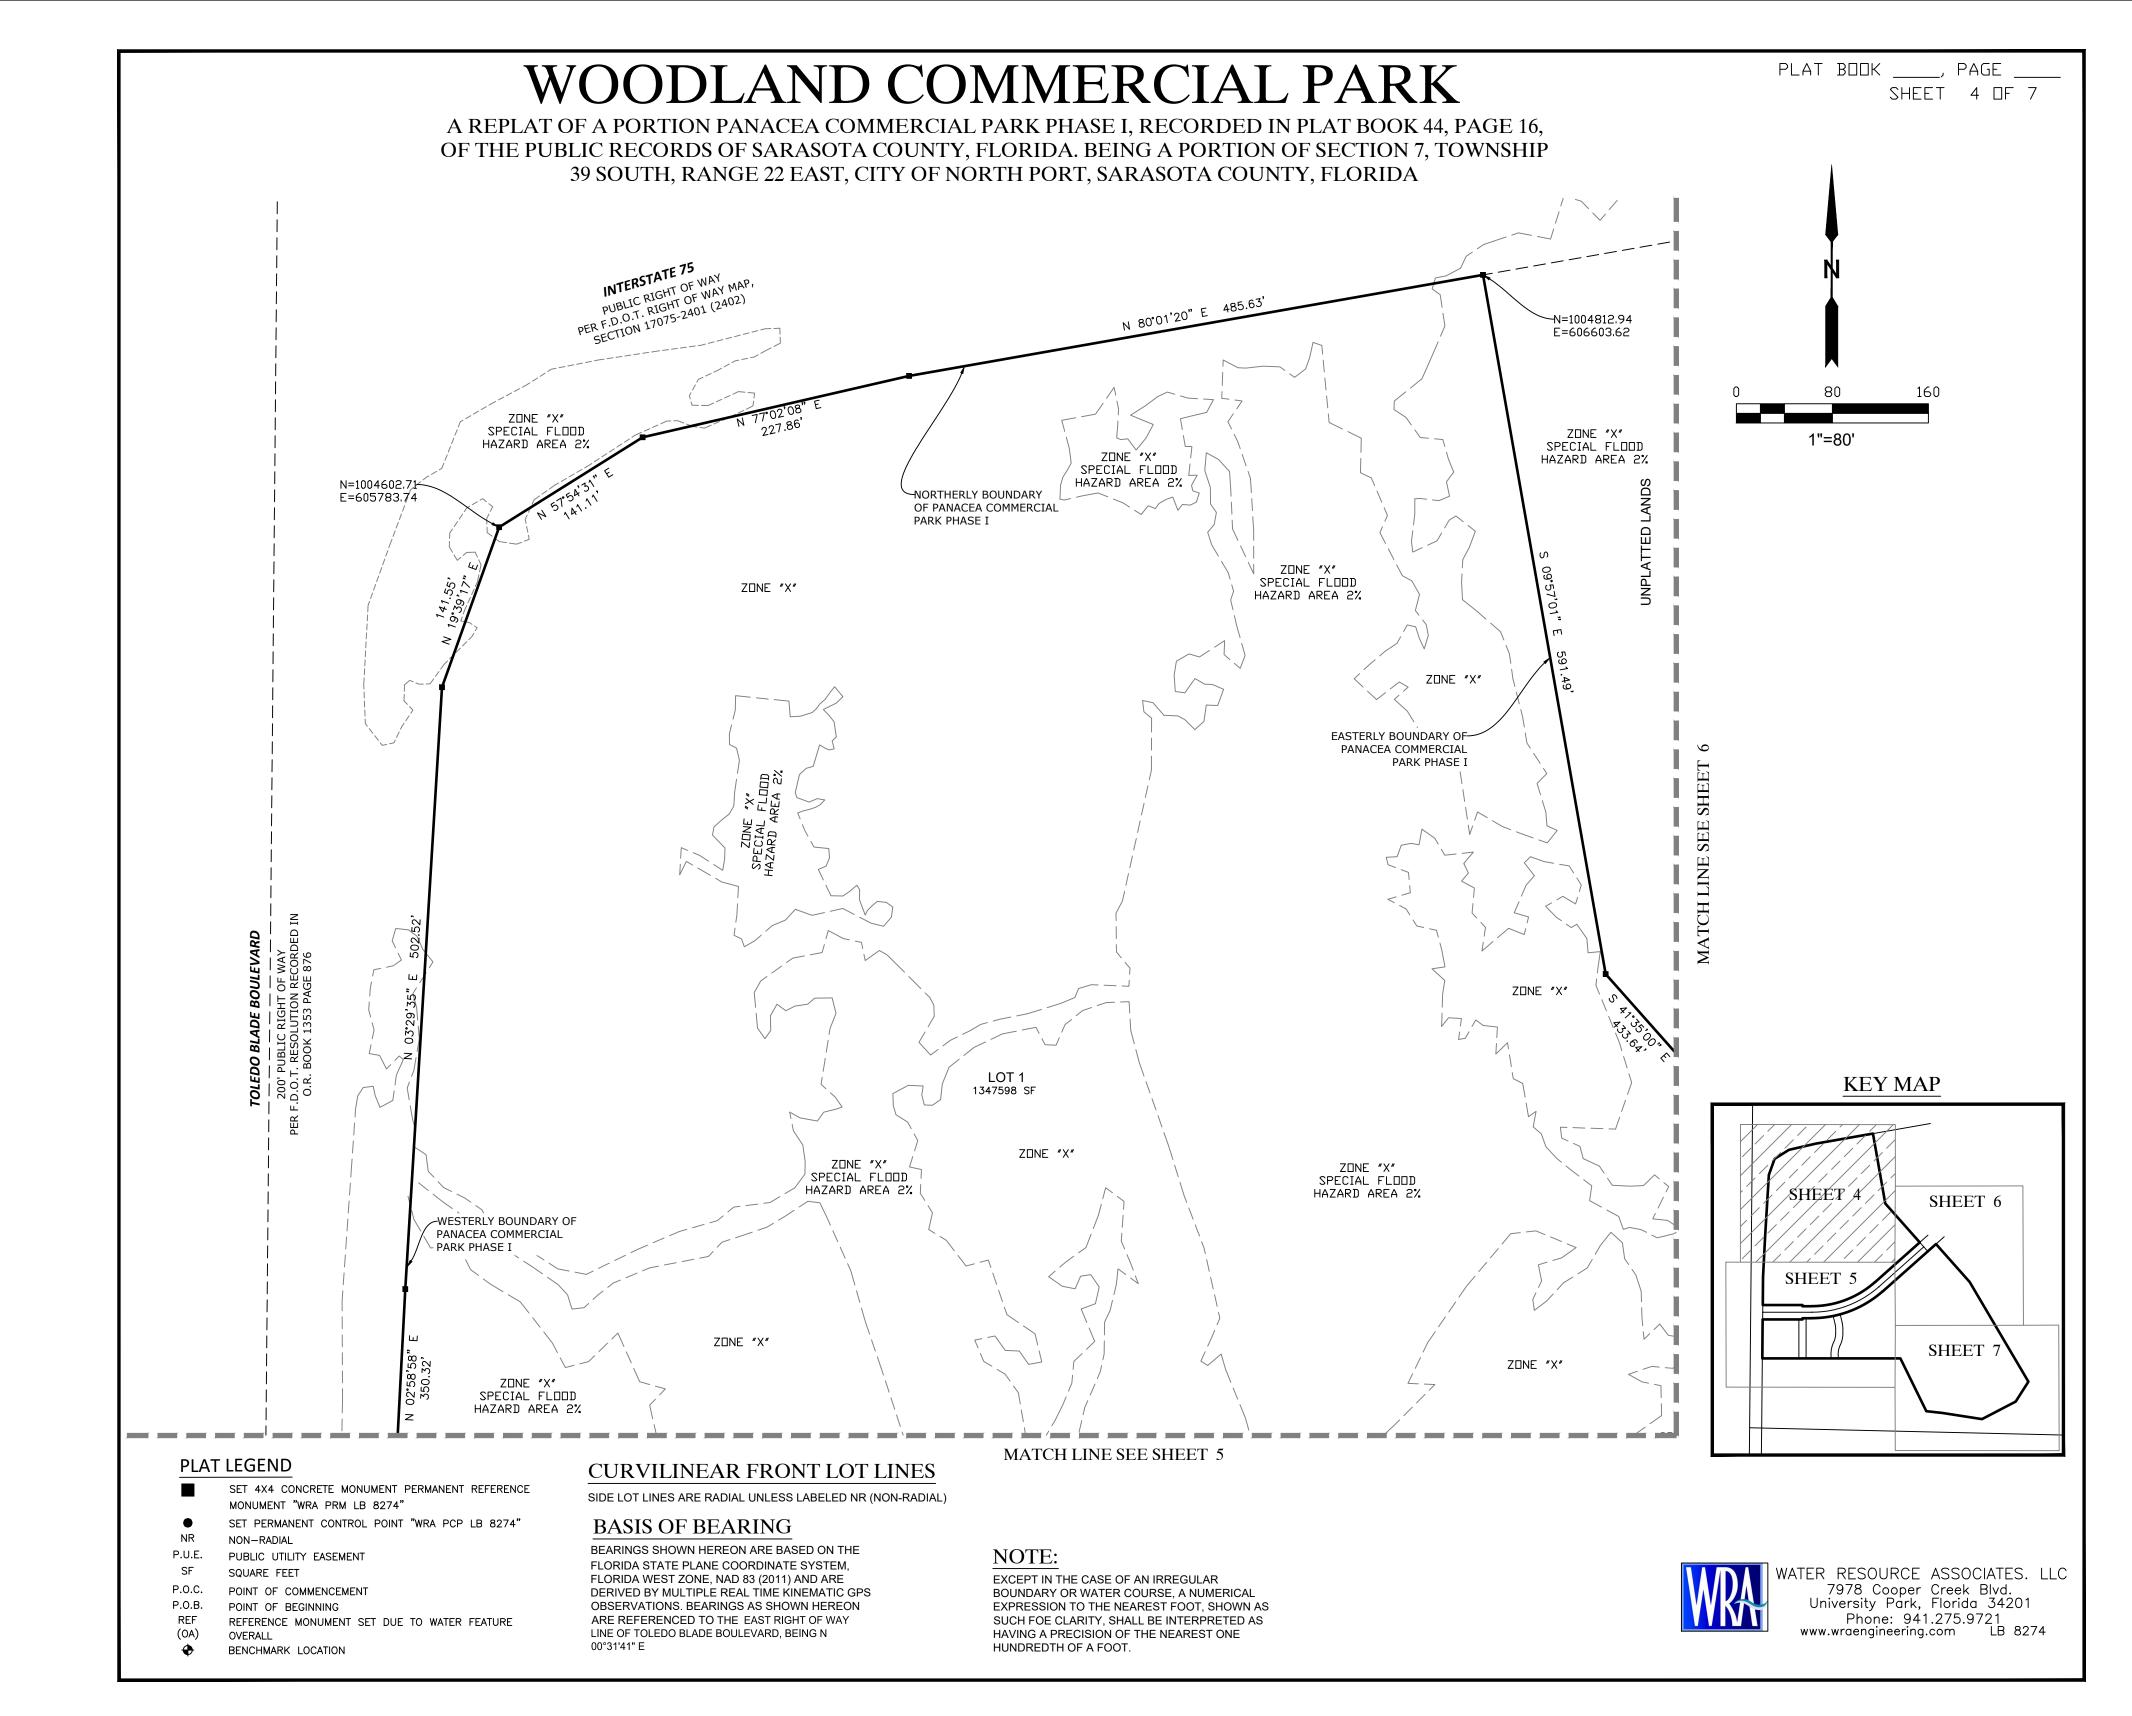

# WOODLAND COMMERCIAL PARK

A REPLAT OF A PORTION PANACEA COMMERCIAL PARK PHASE I, RECORDED IN PLAT BOOK 44, PAGE 16, OF THE PUBLIC RECORDS OF SARASOTA COUNTY, FLORIDA. BEING A PORTION OF SECTION 7, TOWNSHIP 39 SOUTH, RANGE 22 EAST, CITY OF NORTH PORT, SARASOTA COUNTY, FLORIDA

## KEY MAP

### PLAT LEGEND

- SET 4X4 CONCRETE MONUMENT PERMANENT REFERENCE MONUMENT "WRA PRM LB 8274"
- NR NON-RADIAL
  P.U.E. PUBLIC UTILITY EASEMENT
- SF SQUARE FEET
- P.O.C. POINT OF COMMENCEMENT
- P.O.B. POINT OF BEGINNING
  REF REFERENCE MONUMENT SET DUE TO WATER FEATURE
- OA) OVERALL

  BENCHMARK LOCATION

## BASIS OF BEARING

BEARINGS SHOWN HEREON ARE BASED ON THE FLORIDA STATE PLANE COORDINATE SYSTEM, FLORIDA WEST ZONE, NAD 83 (2011) AND ARE DERIVED BY MULTIPLE REAL TIME KINEMATIC GPS OBSERVATIONS. BEARINGS AS SHOWN HEREON ARE REFERENCED TO THE EAST RIGHT OF WAY LINE OF TOLEDO BLADE BOULEVARD, BEING N 00°31'41" E

## CURVILINEAR FRONT LOT LINES

SIDE LOT LINES ARE RADIAL UNLESS LABELED NR (NON-RADIAL)

## NOTE:

EXCEPT IN THE CASE OF AN IRREGULAR BOUNDARY OR WATER COURSE, A NUMERICAL EXPRESSION TO THE NEAREST FOOT, SHOWN AS SUCH FOE CLARITY, SHALL BE INTERPRETED AS HAVING A PRECISION OF THE NEAREST ONE HUNDREDTH OF A FOOT.