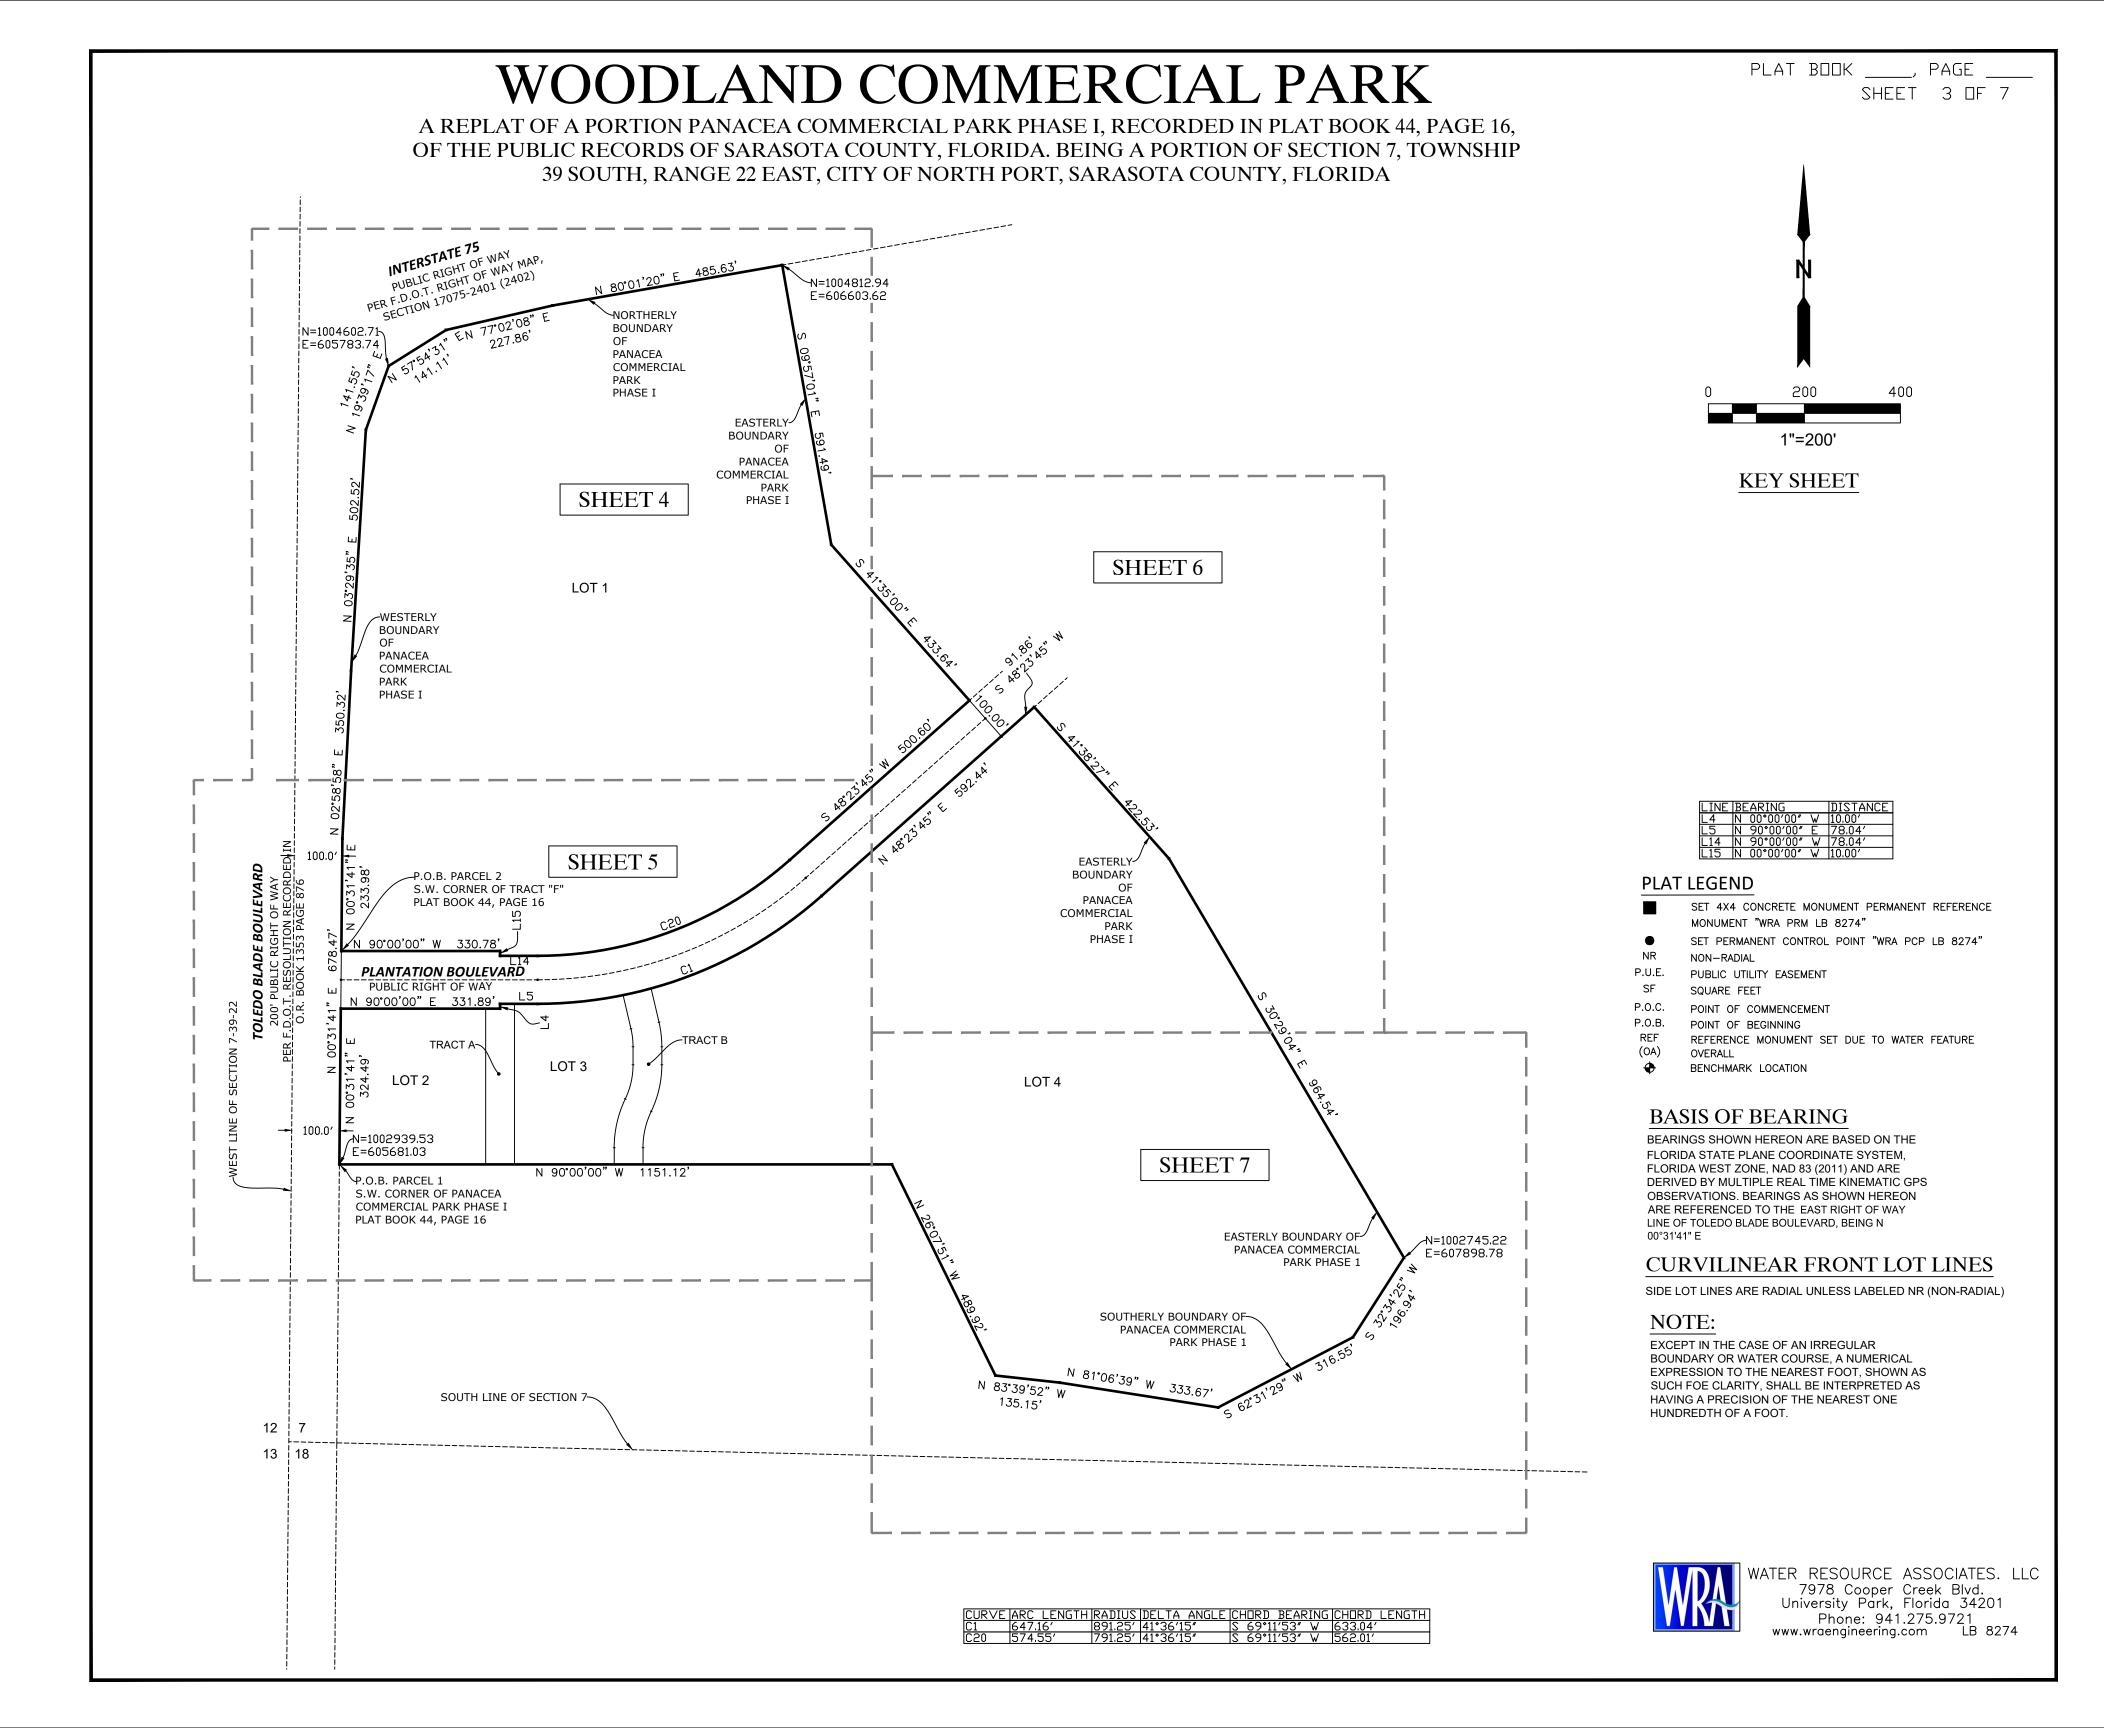

# WOODLAND COMMERCIAL PARK

PLAT BOOK \_\_\_\_, PAGE \_\_\_\_ Sheet 2 of 7

A REPLAT OF A PORTION PANACEA COMMERCIAL PARK PHASE I, RECORDED IN PLAT BOOK 44, PAGE 16, OF THE PUBLIC RECORDS OF SARASOTA COUNTY, FLORIDA. BEING A PORTION OF SECTION 7, TOWNSHIP 39 SOUTH, RANGE 22 EAST, CITY OF NORTH PORT, SARASOTA COUNTY, FLORIDA

## **DESCRIPTION**

#### PARCEL 1

A PORTION OF PANACEA COMMERCIAL PARK PHASE I, AS RECORDED IN PLAT BOOK 44, PAGE 16, OF THE PUBLIC RECORDS OF SARASOTA COUNTY, FLORIDA, LYING IN SECTION 7, TOWNSHIP 39 SOUTH, RANGE 22 EAST, CITY OF NORTH PORT, SARASOTA COUNTY, FLORIDA, BEING DESCRIBED AS FOLLOWS:

BEGIN AT THE SOUTHWEST CORNER OF PANACEA COMMERCIAL PARK PHASE I, AS RECORDED IN PLAT BOOK 44 PAGE 16 OF THE PUBLIC RECORDS OF SARASOTA COUNTY FLORIDA; THENCE N 00°31'41" E, ALONG THE WEST LINE OF SAID PLAT A DISTANCE OF 324.49' TO THE INTERSECTION WITH THE SOUTHERLY RIGHT OF WAY LINE OF PLANTATION BOULEVARD PER SAID PLAT; THENCE ALONG SAID SOUTHERLY RIGHT OF WAY LINE THE FOLLOWING FIVE (5) COURSES: (1) THENCE N 90°00'00" E A DISTANCE OF 331.89'; (2) THENCE N 00°00'00" W A DISTANCE OF 10.00'; (3) THENCE N 90°00'00" E A DISTANCE OF 78.03'; (4) THENCE WITH A CURVE TURNING TO THE LEFT WITH AN ARC LENGTH OF 647.16', WITH A RADIUS OF 891.25', WITH A CHORD BEARING OF N 69°11'53" E, WITH A CHORD LENGTH OF 633.04', WITH A DELTA ANGLE OF 41°36'15",; (5) THENCE N 48°23'45" E A DISTANCE OF 592.44' TO THE INTERSECTION OF THE EASTERLY BOUNDARY OF SAID PLAT; THENCE ALONG SAID EASTERLY THEN SOUTHERLY BOUNDARY THE FOLLOWING EIGHT (8) COURSES: (1) THENCE S 41°38'27" E A DISTANCE OF 422.53'; (2)THENCE S 30°29'04" E A DISTANCE OF 964.54'; (3)THENCE S 32°34'25" W A DISTANCE OF 196.94'; (4) THENCE S 62°31'29" W A DISTANCE OF 316.55'; (5)THENCE N 81°06'39" W A DISTANCE OF 333.67'; (6) THENCE N 83°39'52" W A DISTANCE OF 135.15'; (7) THENCE N 26°07'51" W A DISTANCE OF 489.92'; (8) THENCE N 90°00'00" W A DISTANCE OF 1151.12'; TO THE POINT OF BEGINNING, HAVING AN AREA OF 1457405 SOUARE FEET, 33.457 ACRES

#### TOGETHER WITH

### PARCEL 2

A PORTION OF PANACEA COMMERCIAL PARK PHASE I, AS RECORDED IN PLAT BOOK 44, PAGE 16, OF THE PUBLIC RECORDS OF SARASOTA COUNTY, FLORIDA, LYING IN SECTION 7, TOWNSHIP 39 SOUTH, RANGE 22 EAST, CITY OF NORTH PORT, SARASOTA COUNTY, FLORIDA, BEING DESCRIBED AS FOLLOWS:

BEGIN AT THE SOUTHWEST CORNER OF TRACT "F" PANACEA COMMERCIAL PARK PHASE I, AS RECORDED IN PLAT BOOK 44, PAGE 16, OF THE PUBLIC RECORDS OF SARASOTA COUNTY, FLORIDA; THENCE ALONG THE WESTERLY BOUNDARY OF SAID PLAT, THE FOLLOWING FOUR (4) COURSES: (1) THENCE N 00°31'41" E A DISTANCE OF 233.98'; (2) THENCE N 02°58'58" E A DISTANCE OF 350.32'; (3) THENCE N 03°29'35" E A DISTANCE OF 502.52'; (4) THENCE N 19°39'17" E A DISTANCE OF 141.55'; THENCE ALONG THE NORTHERLY BOUNDARY OF SAID PLAT THE FOLLOWING THREE (3) COURSES: (1) THENCE N 57°54'31" E A DISTANCE OF 141.11'; (2) THENCE N 77°02'08" E A DISTANCE OF 227.86'; (3) THENCE N 80°01'20" E A DISTANCE OF 485.63'; THENCE ALONG THE EASTERLY BOUNDARY OF SAID PLAT THE FOLLOWING TWO (2) COURSES: (1) THENCE S 09°57'01" E A DISTANCE OF 591.49'; (2) THENCE S 41°35'00" E A DISTANCE OF 433.64' TO THE INTERSECTION WITH THE NORTHERLY RIGHT OF WAY LINE OF PLANTATION BOULEVARD, PER THE PLAT OF PANACEA COMMERCIAL PARK PHASE I, AS RECORDED IN PLAT BOOK 44, PAGE 16, OF THE PUBLIC RECORDS OF SARASOTA COUNTY, FLORIDA; THENCE ALONG SAID NORTHERLY RIGHT OF WAY LINE THE FOLLOWING FIVE (5) COURSES: (1) THENCE S 48°23'45" W A DISTANCE OF 500.60'; (2) THENCE WITH A CURVE TURNING TO THE RIGHT WITH AN ARC LENGTH OF 574.55', WITH A RADIUS OF 791.25', WITH A CHORD BEARING OF S 69°11'52" W, WITH A CHORD LENGTH OF 562.01', WITH A DELTA ANGLE OF 41°36'15",; (3) THENCE N 90°00'00" W A DISTANCE OF 78.04'; (4) THENCE N 00°00'00" W A DISTANCE OF 10.00'; (5) THENCE N 90°00'00" W A DISTANCE OF 330.78'; TO THE POINT OF BEGINNING, HAVING AN AREA OF 1347598 SQUARE FEET, 30.937 ACRES

# WOODLAND COMMERCIAL PARK

A REPLAT OF A PORTION PANACEA COMMERCIAL PARK PHASE I, RECORDED IN PLAT BOOK 44, PAGE 16, OF THE PUBLIC RECORDS OF SARASOTA COUNTY, FLORIDA. BEING A PORTION OF SECTION 7, TOWNSHIP 39 SOUTH, RANGE 22 EAST, CITY OF NORTH PORT, SARASOTA COUNTY, FLORIDA

## KEY MAP

### PLAT LEGEND

- SET 4X4 CONCRETE MONUMENT PERMANENT REFERENCE MONUMENT "WRA PRM LB 8274"
- NR NON-RADIAL
  P.U.E. PUBLIC UTILITY EASEMENT
- SF SQUARE FEET
- P.O.C. POINT OF COMMENCEMENT
- P.O.B. POINT OF BEGINNING
  REF REFERENCE MONUMENT SET DUE TO WATER FEATURE
- OA) OVERALL

  BENCHMARK LOCATION

## BASIS OF BEARING

BEARINGS SHOWN HEREON ARE BASED ON THE FLORIDA STATE PLANE COORDINATE SYSTEM, FLORIDA WEST ZONE, NAD 83 (2011) AND ARE DERIVED BY MULTIPLE REAL TIME KINEMATIC GPS OBSERVATIONS. BEARINGS AS SHOWN HEREON ARE REFERENCED TO THE EAST RIGHT OF WAY LINE OF TOLEDO BLADE BOULEVARD, BEING N 00°31'41" E

## CURVILINEAR FRONT LOT LINES

SIDE LOT LINES ARE RADIAL UNLESS LABELED NR (NON-RADIAL)

## NOTE:

EXCEPT IN THE CASE OF AN IRREGULAR BOUNDARY OR WATER COURSE, A NUMERICAL EXPRESSION TO THE NEAREST FOOT, SHOWN AS SUCH FOE CLARITY, SHALL BE INTERPRETED AS HAVING A PRECISION OF THE NEAREST ONE HUNDREDTH OF A FOOT.

| LINE | BEARING       | DISTANCE |
|------|---------------|----------|
| L13  | N 41°35′41″ W | 20.00′   |
| L16  | N 41°36′15″ W | 50.00′   |
| L17  | N 48°23′45″ E | 50.00′   |
| L18  | S 41°36′15″ E | l50.00′  |