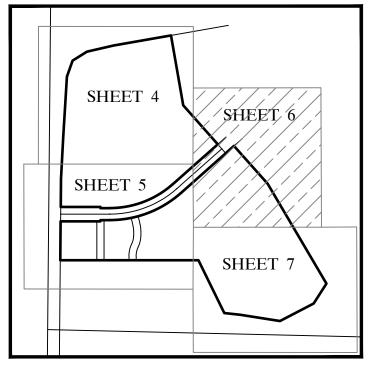

ING FIVE (5) COURSES: (1) THENCE S 48°23'45" W A DISTANCE OF 500.60'; (2) THENCE WITH A CURVE TURNING TO THE RIGHT WITH AN ARC LENGTH OF 574.55', WITH A RADIUS OF 791.25', WITH A CHORD BEARING OF S 69°11'52" W, WITH A CHORD LENGTH OF 562.01', WITH A DELTA ANGLE OF 41°36'15",; (3) THENCE N 90°00'00" W A DISTANCE OF 78.04'; (4) THENCE N 00°00'00" W A DISTANCE OF 10.00'; (5) THENCE N 90°00'00" W A DISTANCE OF 330.78'; TO THE POINT OF BEGINNING, HAVING AN AREA OF 1347598 SQUARE FEET, 30.937 ACRES







# WOODLAND COMMERCIAL PARK

A REPLAT OF A PORTION PANACEA COMMERCIAL PARK PHASE I, RECORDED IN PLAT BOOK 44, PAGE 16, OF THE PUBLIC RECORDS OF SARASOTA COUNTY, FLORIDA. BEING A PORTION OF SECTION 7, TOWNSHIP 39 SOUTH, RANGE 22 EAST, CITY OF NORTH PORT, SARASOTA COUNTY, FLORIDA





## KEY MAP



### PLAT LEGEND

- SET 4X4 CONCRETE MONUMENT PERMANENT REFERENCE MONUMENT "WRA PRM LB 8274"
- NR NON-RADIAL
  P.U.E. PUBLIC UTILITY EASEMENT
- SF SQUARE FEET
- P.O.C. POINT OF COMMENCEMENT
- P.O.B. POINT OF BEGINNING
  REF REFERENCE MONUMENT SET DUE TO WATER FEATURE
- OA) OVERALL

  BENCHMARK LOCATION

## BASIS OF BEARING

BEARINGS SHOWN HEREON ARE BASED ON THE FLORIDA STATE PLANE COORDINATE SYSTEM, FLORIDA WEST ZONE, NAD 83 (2011) AND ARE DERIVED BY MULTIPLE REAL TIME KINEMATIC GPS OBSERVATIONS. BEARINGS AS SHOWN HEREON ARE REFERENCED TO THE EAST RIGHT OF WAY LINE OF TOLEDO BLADE BOULEVARD, BEING N 00°31'41" E

## CURVILINEAR FRONT LOT LINES

SIDE LOT LINES ARE RADIAL UNLESS LABELED NR (NON-RADIAL)

## NOTE:

EXCEPT IN THE CASE OF AN IRREGULAR BOUNDARY OR WATER COURSE, A NUMERICAL EXPRE