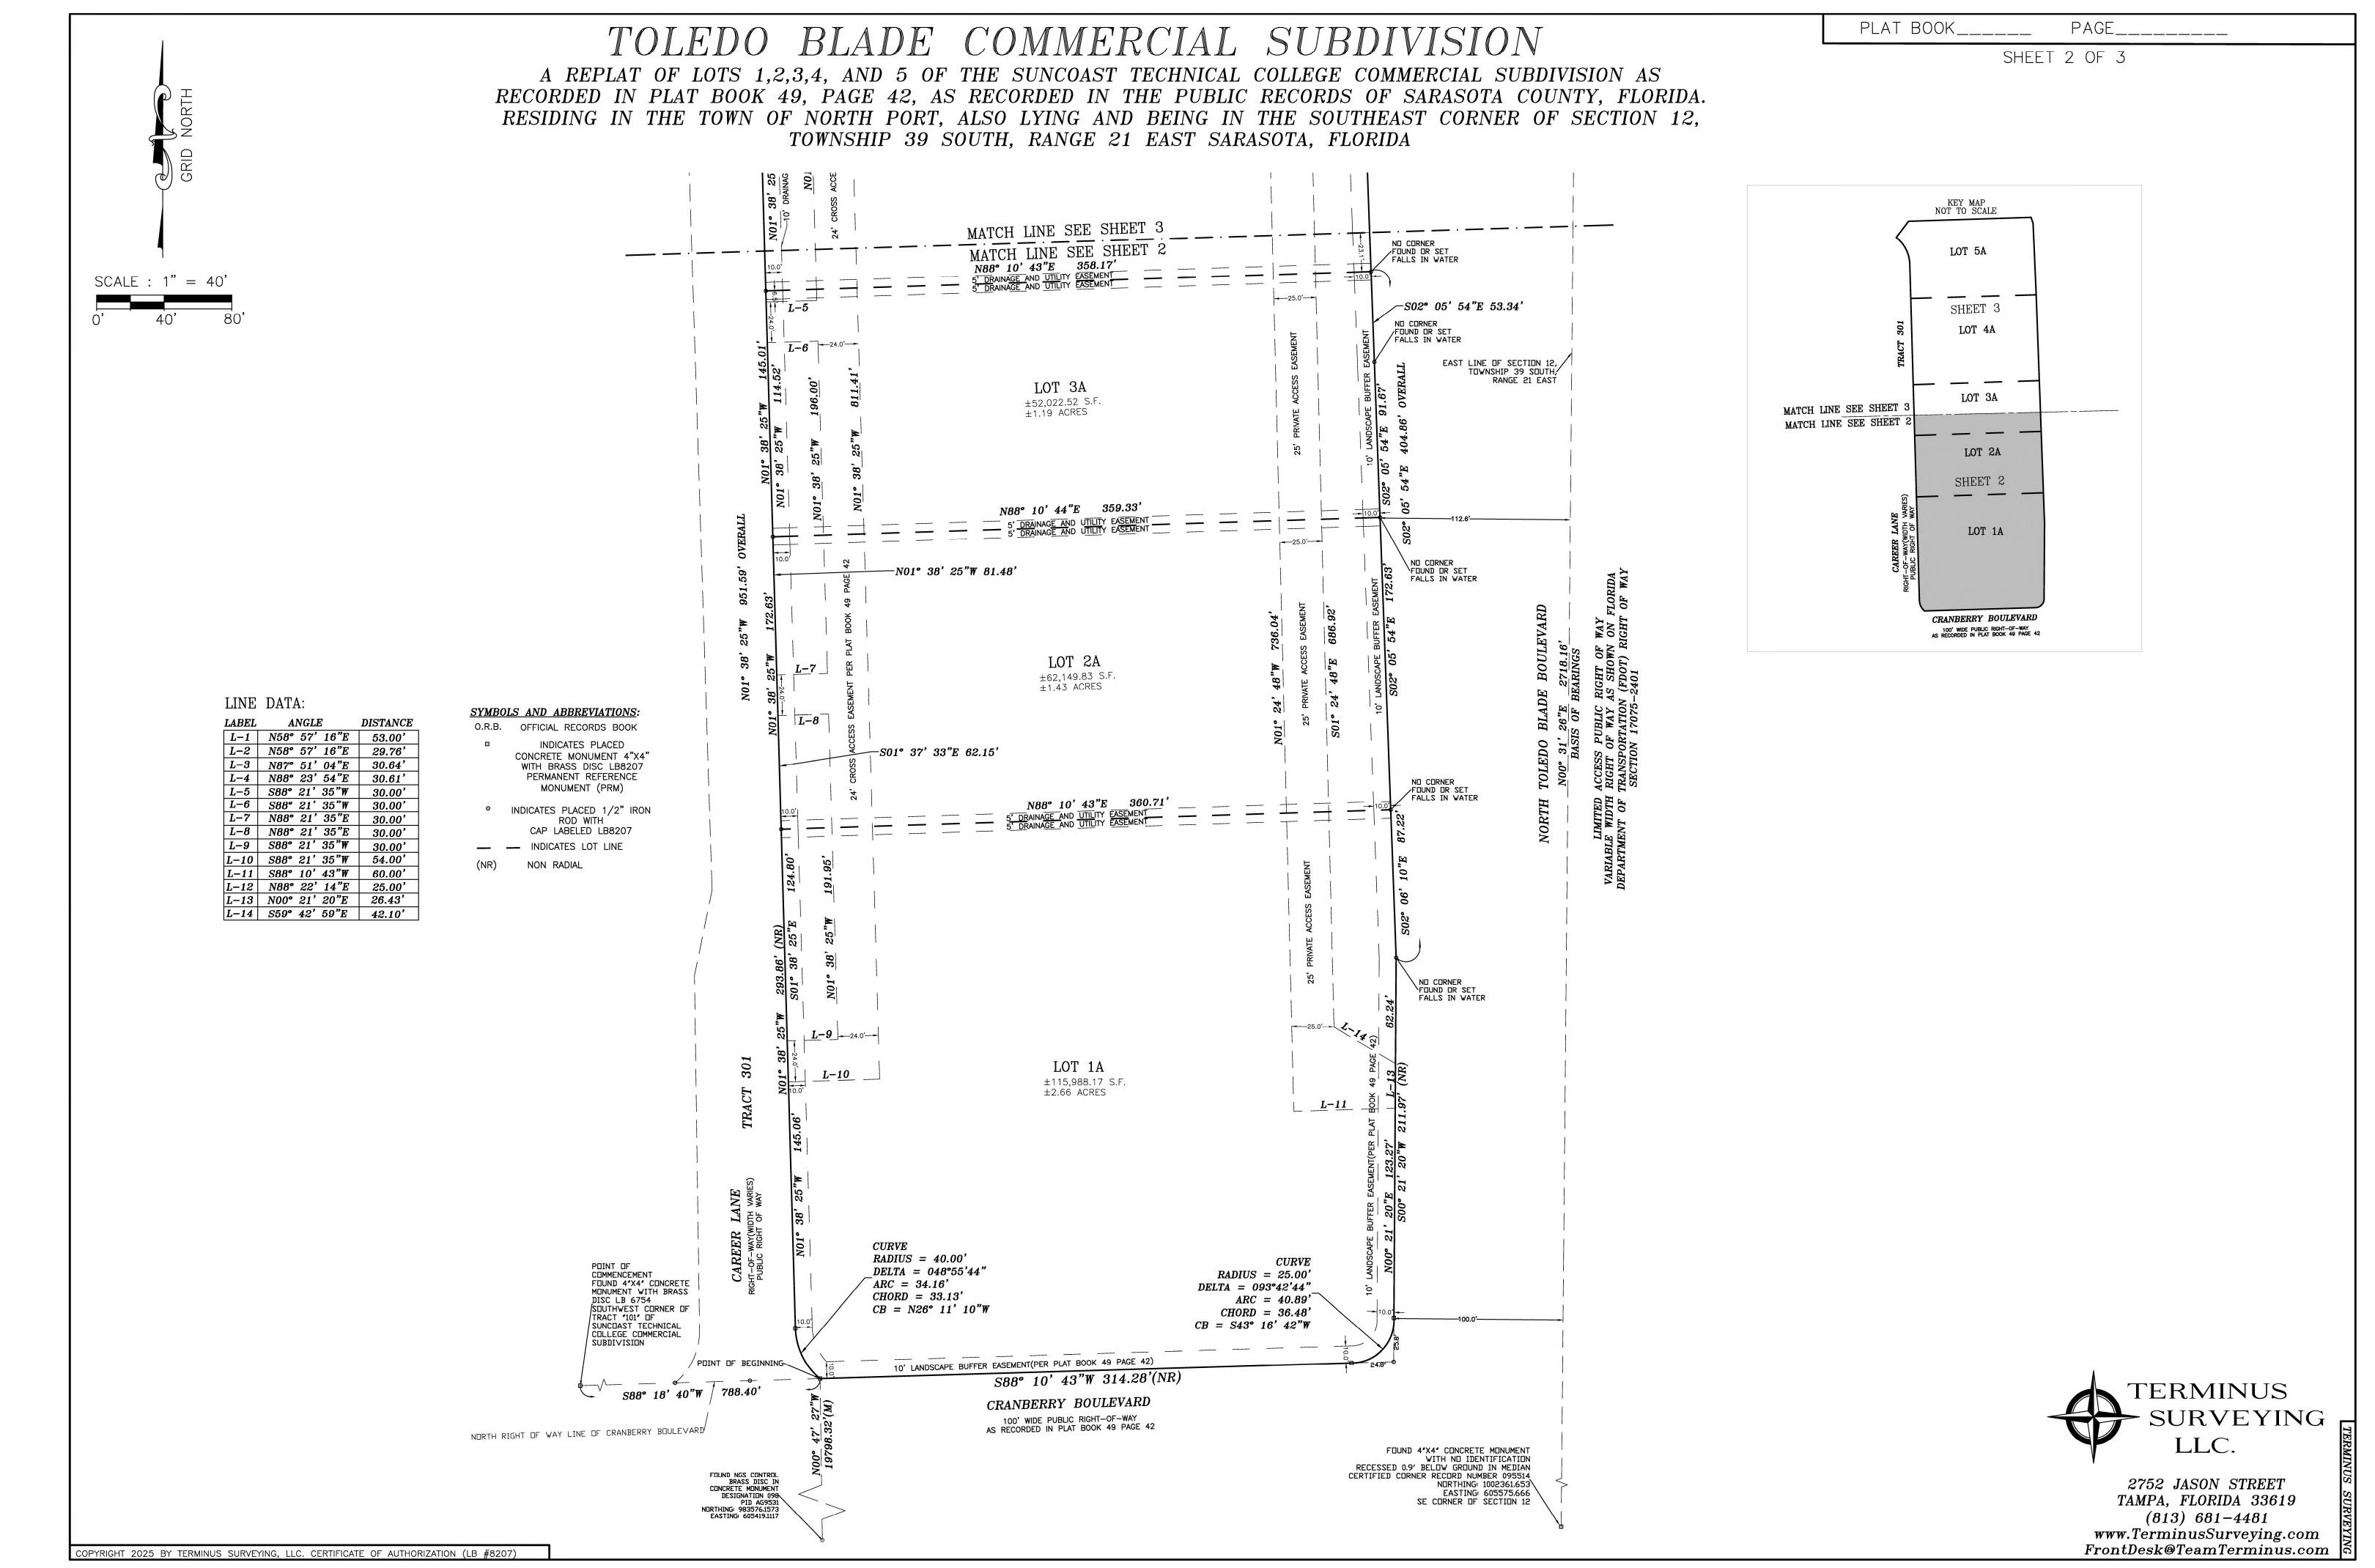

#### SECTION 2 – REPLAT APPROVAL

2.01 The City Commission approves the *Replat for the Suncoast Technical College Commercial Subdivision*, attached as "Exhibit A", and legally described as:

ALL OF LOTS 1, 2, 3, 4, AND LOT 5 OF SUNCOAST TECHNICAL COLLEGE COMMERCIAL SUBDIVISION RECORDED IN PLAT BOOK 49, PAGE 42, PUBLIC RECORDS OF SARASOTA COUNTY, FLORIDA, BEING A PORTION OF THE SOUTHEAST 1/4 OF SECTION 12, TOWNSHIP 39 SOUTH, RANGE 21 EAST, TALLAHASSEE MERIDIAN, AND BEING MORE PARTICULARLY DESCRIBED AS FOLLOWS:

COMMENCING AT A 4"x4" CONCRETE MONUMENT FOUND FOR THE SOUTHWEST CORNER OF TRACT 101 OF SAID SUNCOAST TECHNICAL COLLEGE COMMERCIAL SUBDIVISION PLAT, ALSO BEING ON THE NORTH RIGHT OF WAY OF CRANBERRY BOULEVARD (100' RIGHT OF WAY); THENCE ALONG SAID RIGHT OF WAY N88° 18' 40"E A DISTANCE OF 788.40' TO A 4"X4" CONCRETE MONUMENT NAIL WITH DISK TAGGED "LB8207"; FOR THE SOUTHWEST CORNER OF SAID LOT 1, AND THE POINT OF BEGINNING;

THENCE ALONG THE WEST LINE OF SAID LOT 1 ALONG A 40.00' RADIUS CURVE TO THE RIGHT FOR A DISTANCE OF 34.16' TO A 4"X4" CONCRETE MONUMENT NAIL WITH DISK TAGGED "LB8207";, SAID CURVE HAVING A DELTA ANGLE OF 48°55'44" AND A CHORD BEARING AND DISTANCE OF N26° 11' 10"W 33.13';

THENCE CONTINUING ALONG THE WEST LINE OF SAID LOT 1, AND ALSO THE WEST LINES OF SAID LOTS 2, 3, 4, AND 5, N01° 38' 25"W A DISTANCE OF 951.59' TO A FOUND 4"x4" CONCRETE MONUMENT AND A NAIL WITH DISK TAGGED "LB6734";

THENCE CONTINUING ALONG THE SOUTHWEST LINE OF SAID LOT 5, ALONG A 100.00' RADIUS CURVE TO THE LEFT A DISTANCE OF 87.93' TO 4"X4" CONCRETE MONUMENT WITH NAIL AND DISK TAGGED "LB8207"; SAID CURVE HAVING A DELTA ANGLE OF 50°22'45" AND A CHORD BEARING AND DISTANCE OF N26° 53' 24"W 85.12';

THENCE ALONG THE NORTH LINE OF SAID LOT 5, ALSO BEING A RADIAL LINE N37° 12' 11"E A DISTANCE OF 58.04' TO A 4"X4" CONCRETE MONUMENT WITH NAIL AND DISK TAGGED "LB8207";

THENCE CONTINUING ALONG SAID NORTH LINE OF LOT 5 N88° 10' 43"E 347.82 TO A 4"X4" CONCRETE MONUMENT WITH NAIL AND DISC NAIL TAGGED "LB8207" ON THE WEST RIGHT OF WAY OF NORTH TOLEDO BLADE BOULEVARD (VARIABLE WIDTH RIGHT OF WAY);

THENCE ALONG SAID RIGHT OF WAY S18° 34' 47"E A DISTANCE OF 17.93' TO A 4"x4" CONCRETE MONUMENT AND A NAIL WITH DISK TAGGED "LB6754";

THENCE CONTINUING ALONG SAID RIGHT OF WAY S02° 31' 07"E A DISTANCE OF 202.78' TO A 5/8" IRON ROD WITH CAP "LB6754";

THENCE CONTINUING ALONG SAID RIGHT OF WAY S02° 05' 48"E A DISTANCE OF 242.38' TO A CORNER THAT IS WITHIN A POND;

THENCE CONTINUING ALONG SAID RIGHT OF WAY S02° 05' 54"E A DISTANCE OF 404.86' TO A CORNER THAT IS WITHIN A POND;

THENCE CONTINUING ALONG SAID RIGHT OF WAY SOO° 21 20"W A DISTANCE OF 211.97' TO A FOUND 4"x4" CONCRETE MONUMENT;

THENCE CONTINUING ALONG SAID RIGHT OF WAY, ALONG A 25.00' RADIUS CURVE TO THE RIGHT FOR A DISTANCE OF 40.89' TO A 4"x4" CONCRETE MONUMENT AND A NAIL WITH DISK TAGGED "LB6754" ON THE NORTH RIGHT OF WAY OF CRANBERRY BOULEVARD, SAID CURVE HAVING A CHORD BEARING AND DISTANCE OF S43° 16' 42"W 36.48';

THENCE ALONG SAID NORTH RIGHT OF WAY OF CRANBERRY BOULEVARD S88° 10' 43"W A DISTANCE OF 314.28 FEET TO THE POINT OF BEGINNING.

SUBJECT DESCRIPTION CONTAINING 396,338.62 SQUARE FEET OR 9.09 ACRES PLUS OR MINUS