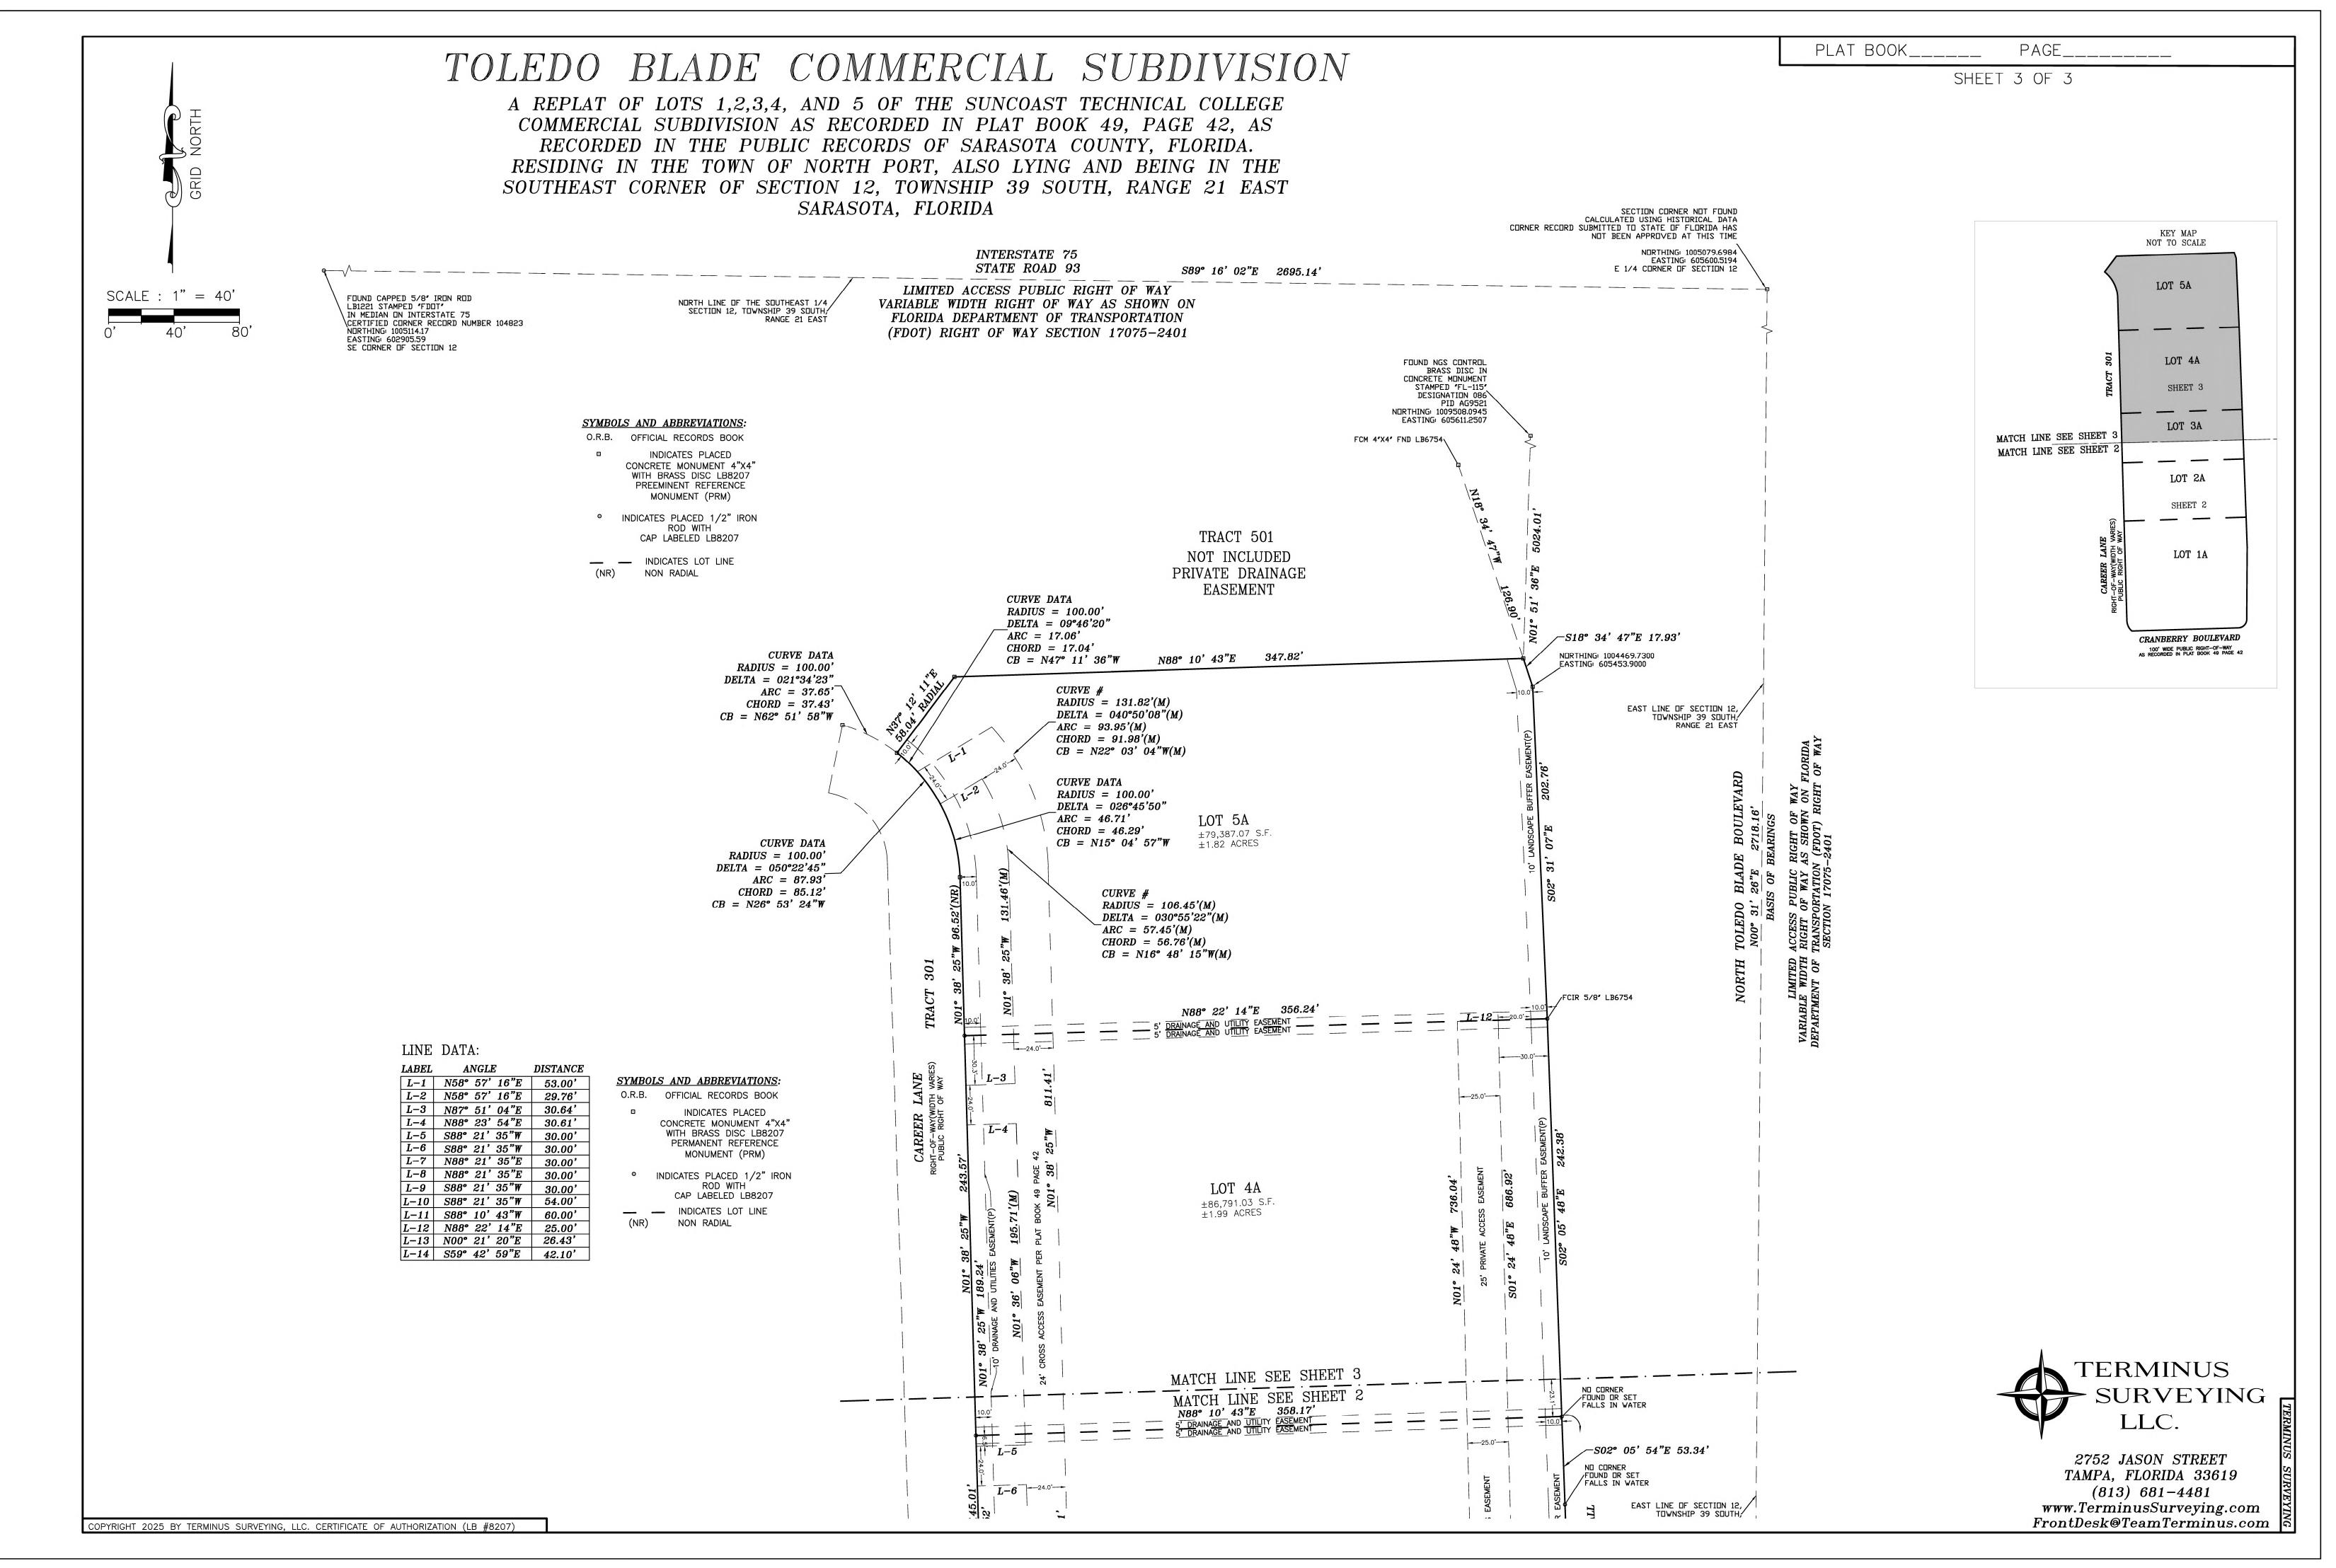

# PLEDO BLADE COMMERCIAL SUBDIVISION

REPLAT OF LOTS 1,2,3,4, AND 5 OF THE SUNCOAST TECHNICAL COLLEGE ERCIAL SUBDIVISION AS RECORDED IN PLAT BOOK 49, PAGE 42, AS RECORDED IN THE PUBLIC RECORDS OF SARASOTA COUNTY, FLORIDA. RESIDING IN THE TOWN OF NORTH PORT, ALSO LYING AND BEING IN THE OUTHEAST CORNER OF SECTION 12, TOWNSHIP 39 SOUTH, RANGE 21 EAST SARASOTA, FLORIDA

## DESCRIPTION OF PROPERTY

ALL OF LOTS 1, 2, 3, 4, AND LOT 5 OF SUNCOAST TECHNICAL SUBDIVISION RECORDED IN PLAT BOOK 49, PAGE 42, PUBLIC TA COUNTY, FLORIDA, BEING A PORTION OF THE SOUTHEAST 1/4 OF 9 39 SOUTH, RANGE 21 EAST, TALLAHASSEE MERIDIAN, AND BEING DESCRIBED AS FOLLOWS:

x4" CONCRETE MONUMENT FOUND FOR THE SOUTHWEST CORNER OF UNCOAST TECHNICAL COLLEGE COMMERCIAL SUBDIVISION PLAT, ALSO RIGHT OF WAY OF CRANBERRY BOULEVARD (100' RIGHT OF WAY); RIGHT OF WAY N88° 18' 40"E A DISTANCE OF 788.40' TO A 4"X4" NAIL WITH DISK TAGGED "LB8207"; FOR THE SOUTHWEST CORNER THE POINT OF BEGINNING;

VEST LINE OF SAID LOT 1 ALONG A 40.00' RADIUS CURVE TO THE E OF 34.16' TO A 4"X4" CONCRETE MONUMENT NAIL WITH DISK AID CURVE HAVING A DELTA ANGLE OF 48°55'44" AND A CHORD DE OF N26° 11' 10"W 33.13';

ALONG THE WEST LINE OF SAID LOT 1, AND ALSO THE WEST LINES OF ND 5, NO1° 38' 25"W A DISTANCE OF 951.59' TO A FOUND 4"x4" AND A NAIL WITH DISK TAGGED "LB6734";

LONG THE SOUTHWEST LINE OF SAID LOT 5, ALONG A 100.00' LEFT A DISTANCE OF 87.93' TO 4"X4" CONCRETE MONUMENT WITH D "LB8207"; SAID CURVE HAVING A DELTA ANGLE OF 50°22'45" AND D DISTANCE OF N26° 53' 24"W 85.12';

DRTH LINE OF SAID LOT 5, ALSO BEING A RADIAL LINE N37° 12' 11"E TO A 4"X4" CONCRETE MONUMENT WITH NAIL AND DISK TAGGED

LONG SAID NORTH LINE OF LOT 5 N88° 10' 43"E 347.82 TO A 4"X4" WITH NAIL AND DISC NAIL TAGGED "LB8207" ON THE WEST RIGHT DEDO BLADE BOULEVARD (VARIABLE WIDTH RIGHT OF WAY);

RIGHT OF WAY S18° 34' 47"E A DISTANCE OF 17.93' TO A 4"x4" AND A NAIL WITH DISK TAGGED "LB6754";

LONG SAID RIGHT OF WAY SO2° 31' 07"E A DISTANCE OF 202.78' TO TH CAP "LB6754";

LONG SAID RIGHT OF WAY SO2° 05' 48"E A DISTANCE OF 242.38' TO THIN A POND;

LONG SAID RIGHT OF WAY SO2° 05' 54"E A DISTANCE OF 404.86' TO THIN A POND;

LONG SAID RIGHT OF WAY SOO° 21 20"W A DISTANCE OF 211.97' TO RETE MONUMENT;

LONG SAID RIGHT OF WAY, ALONG A 25.00' RADIUS CURVE TO THE E OF 40.89' TO A 4"x4" CONCRETE MONUMENT AND A NAIL WITH " ON THE NORTH RIGHT OF WAY OF CRANBERRY BOULEVARD, SAID RD BEARING AND DISTANCE OF S43° 16' 42"W 36.48';