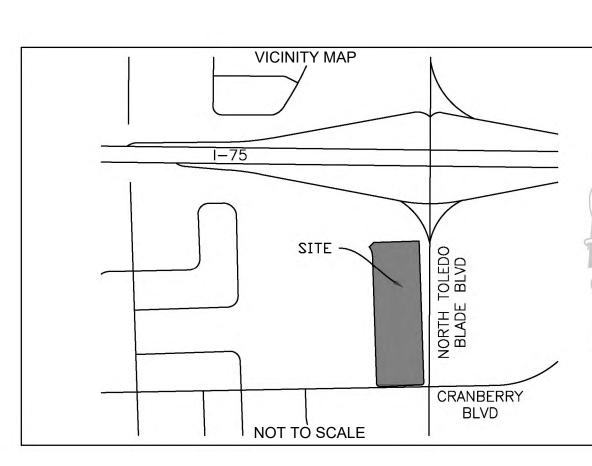

## City of North Port

**RESOLUTION NO. 2025-R-35** 

A RESOLUTION OF THE CITY COMMISSION OF THE CITY OF NORTH PORT, FLORIDA; APPROVING A REPLAT OF LOTS 1, 2, 3, 4, AND 5 OF THE SUNCOAST TECHNICAL COLLEGE COMMERCIAL SUBDIVISION AND RENAMING THE SUBDIVISION TO TOLEDO BLADE COMMERCIAL SUBDIVISION, A 5-LOT COMMERCIAL SUBDIVISION ON APPROXIMATELY 9.09 ACRES LOCATED AT THE NORTHWEST CORNER OF THE INTERSECTION OF N. CRANBERRY BOULEVARD AND N. TOLEDO BLADE BOULEVARD; PROVIDING FOR FINDINGS; PROVIDING FOR RECORDING; PROVIDING FOR CONFLICTS; PROVIDING FOR SEVERABILITY; AND PROVIDING AN EFFECTIVE DATE.

**WHEREAS**, on May 5, 2023, Toledo Blade Partners, LLC & Toledo Blade Partners II, LLC (the "Applicant") submitted an application to the City of North Port, Florida (the "City") for approval of a Subdivision Replat (the "Replat") for Lots 1, 2, 3, 4, and 5 of The Suncoast Technical College Commercial Subdivision and renaming of Subdivision to Toledo Blade Commercial Subdivision, a 5-Lot Commercial Subdivision on approximately 9.09 acres located at the northwest corner of the intersection of North Cranberry Boulevard and North Toledo Blade Boulevard (the "Property"); and