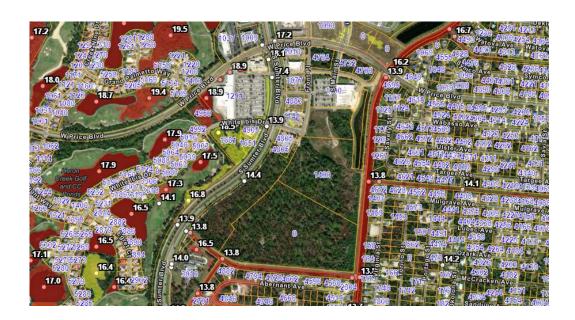

The subject property is within the Planned Community Development (PCD) Zoning District and has a Future Land Use Designation of Activity Center.

Figure 1.Proposed Plat Heron Creek Place, Phase 2.

Figure 2. General Location of Proposed Plat, Heron Creek Place, Phase 2.

## **Aerial Location**

PLF-23-214 Heron Creek Place Phase 2

Prepared on 3/11/2024 by Planning & Zoning Development Services

Streets