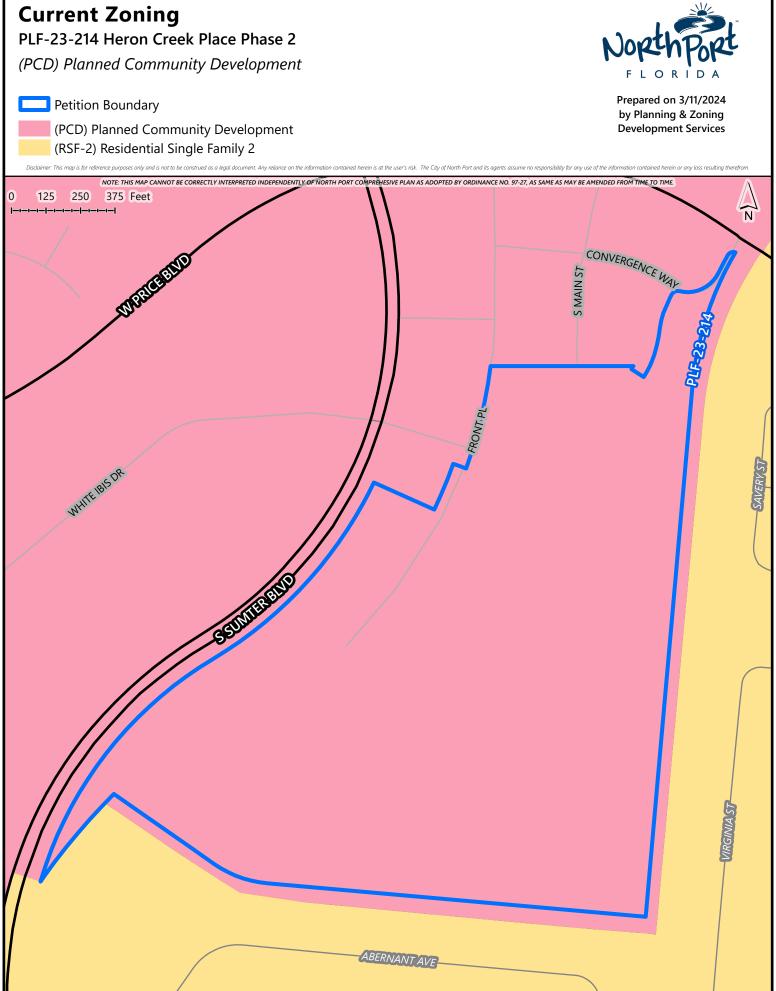

The subject property is within the Planned Community Development (PCD) Zoning District and has a Future Land Use Designation of Activity Center.

Figure 1.Proposed Plat Heron Creek Place, Phase 2.

Figure 2. General Location of Proposed Plat, Heron Creek Place, Phase 2.

**LOCATION:** East side of South Sumter Boulevard, approximately 0.25 mile south of West

Price Boulevard. (PID#: 0978-01-0006)

**PROPERTY SIZE:** ± 64.44 acres

**ZONING:** Planned Community Development (PCD)