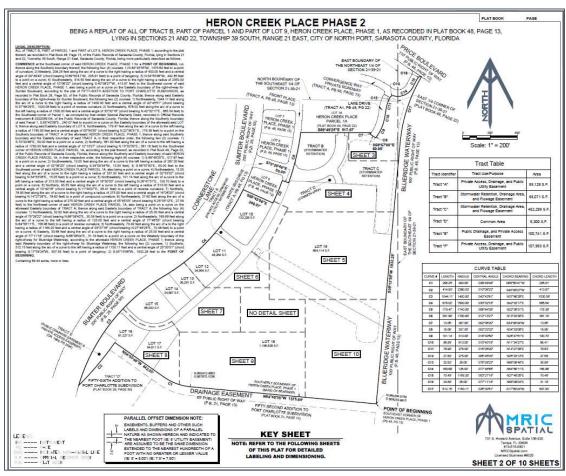

The subject property is within the Planned Community Development (PCD) Zoning District and has a Future Land Use Designation of Activity Center.

Figure 1.Proposed Plat Heron Creek Place, Phase 2.

Figure 2. General Location of Proposed Plat, Heron Creek Place, Phase 2.

**PROJECT:** Heron Creek Place, Phase 2 Replat(QUASI-JUDICIAL)

**REQUEST:** Consideration of Heron Creek Place, Phase 2 final plat consisting of 10

commercial lots and their associated roadways and stormwater improvements,

## I. BACKGROUND

On September 5, 2023, Matthew J. Morris of Morris Engineering & Consulting, LLC, submitted an application for Replat to the Planning & Zoning Division for Heron Creek Place, Phase 2.

The plat proposes the configuration of 10 commercial lots and their associated roadways and stormwater improvements, as well as utility, drainage and access easements.