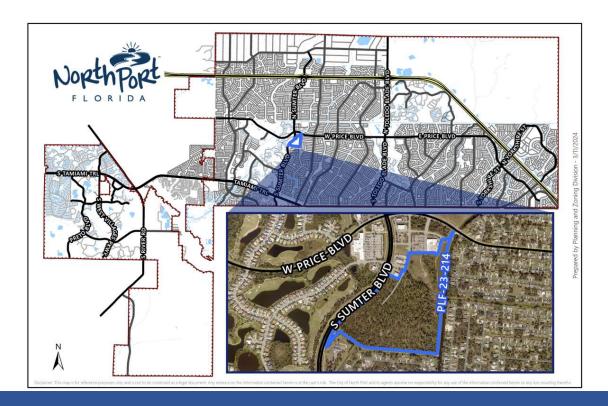

The subject property is within the Planned Community Development (PCD) Zoning District and has a Future Land Use Designation of Activity Center.

Figure 1.Proposed Plat Heron Creek Place, Phase 2.

Figure 2. General Location of Proposed Plat, Heron Creek Place, Phase 2.

**LOCATION:** East side of South Sumter Boulevard, approximately 0.25 mile south of West

Price Boulevard. (PID#: 0978-01-0006)

**PROPERTY SIZE:** ± 64.44 acres

**ZONING:** Planned Community Development (PCD)