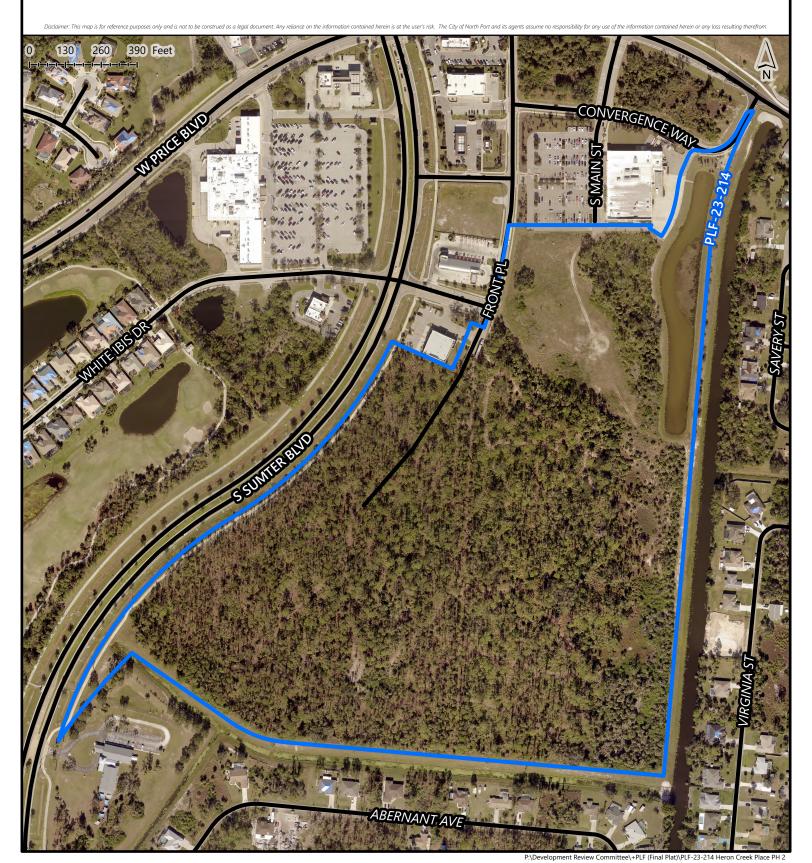

The subject property is within the Planned Community Development (PCD) Zoning District and has a Future Land Use Designation of Activity Center.

Figure 1.Proposed Plat Heron Creek Place, Phase 2.

Figure 2. General Location of Proposed Plat, Heron Creek Place, Phase 2.

**LOCATION:** East side of South Sumter Boulevard, approximately 0.25 mile south of West

Price Boulevard. (PID#: 0978-01-0006)

**PROPERTY SIZE:** ± 64.44 acres

**ZONING:** Planned Community Development (PCD)

## I. BACKGROUND

On September 5, 2023, Matthew J. Morris of Morris Engineering & Consulting, LLC, submitted an application for Replat to the Planning & Zoning Division for Heron Creek Place, Phase 2.

The plat proposes the configuration of 10 commercial lots and their associated roadways and stormwater improvements, as well as utility, drainage and access easements.