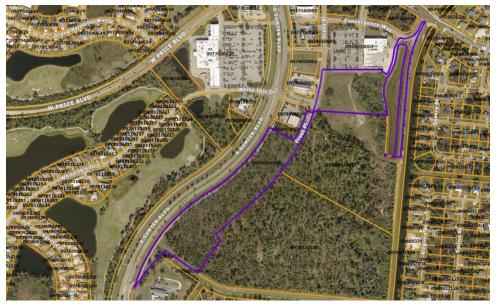

## **Aerial Location**

PLF-23-214 Heron Creek Place Phase 2

Prepared on 3/11/2024 by Planning & Zoning Development Services

Streets