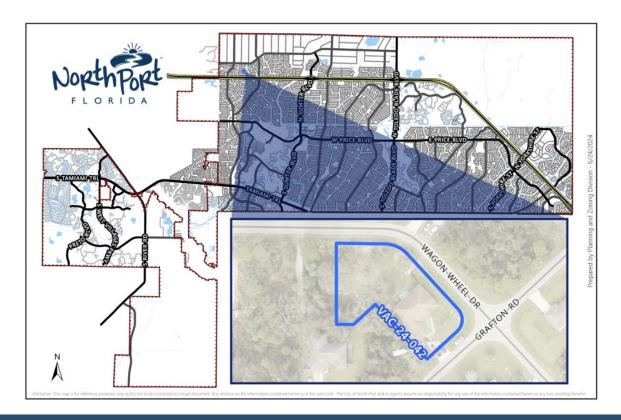

#### I. BACKGROUND

On March 13, 2024, the Planning & Zoning Division received an application petitioning the City of North Port to grant a vacation of the platted rear 10-foot Utility and Drainage easement located on Lot 11, Block 1391 of the 28th Addition to the Port Charlotte Subdivision. The applicant is requesting to vacate the 10-foot rear easement, containing approximately 900 square feet, in order to allow for the Construction of a pool and screen cage. The applicant also owns lot 10 which is located to the rear of lot 11 and has been combined with lot 11 through a Unity of Title (ORI# 2023117326). Lot 10 will maintain a 10 foot Utility and Drainage easement along the rear lot line. The City of North Port Public Works Department has reviewed this easement vacation and has expressed no concerns. The subject property is zoned Residential Single Family 2 (RSF-2) with a Future Land Use designation of Low Density Residential.

## II. PROJECT SUMMARY

Derek and Leann Schiller are requesting a vacation of a ±900 square foot portion of the platted rear 10-foot Utility and Drainage easement on Lot 11 to allow for construction of a pool and screen cage.

Figure 1—Sketch and description of easements to be vacated