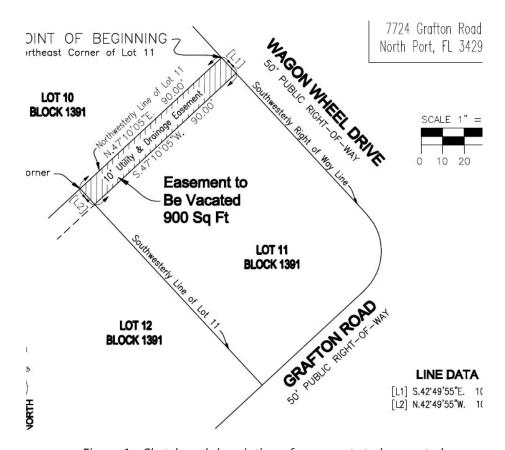

#### I. BACKGROUND

On March 13, 2024, the Planning & Zoning Division received an application petitioning the City of North Port to grant a vacation of the platted rear 10-foot Utility and Drainage easement located on Lot 11, Block 1391 of the 28th Addition to the Port Charlotte Subdivision. The applicant is requesting to vacate the 10-foot rear easement, containing approximately 900 square feet, in order to allow for the Construction of a pool and screen cage. The applicant also owns lot 10 which is located to the rear of lot 11 and has been combined with lot 11 through a Unity of Title (ORI# 2023117326). Lot 10 will maintain a 10 foot Utility and Drainage easement along the rear lot line. The City of North Port Public Works Department has reviewed this easement vacation and has expressed no concerns. The subject property is zoned Residential Single Family 2 (RSF-2) with a Future Land Use designation of Low Density Residential.

## II. PROJECT SUMMARY

Derek and Leann Schiller are requesting a vacation of a ±900 square foot portion of the platted rear 10-foot Utility and Drainage easement on Lot 11 to allow for construction of a pool and screen cage.

Figure 1—Sketch and description of easements to be vacated