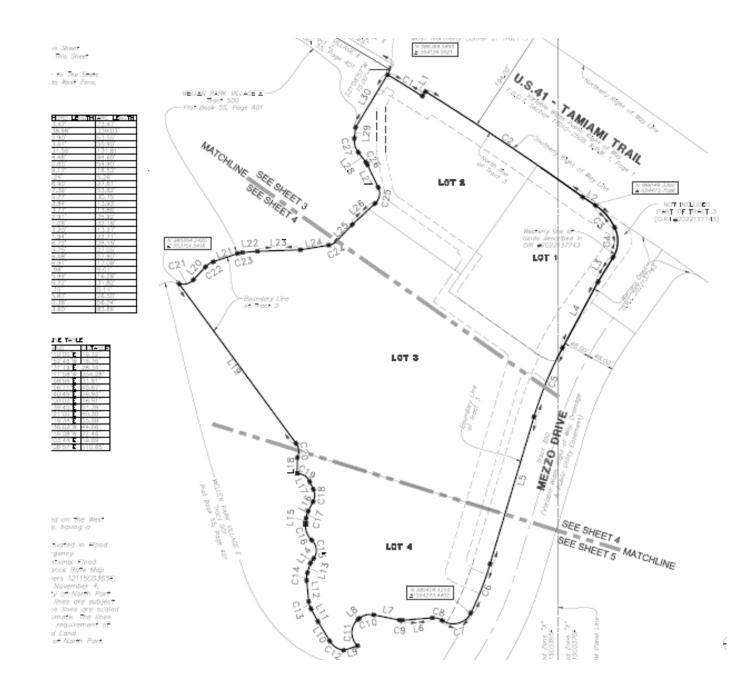

# Proposed Final Plat

# Compliance with Florida Statutes and ULDC Chapter 37 Subdivision Regulations

The final plat was reviewed and approved by the contracted City Surveyor for conformance with the Florida Statutes Chapter 177 Part I

The final plat was reviewed for conformance with the approved Subdivision Concept (SCP-23-131) and Infrastructure (INF-23-130) plans.