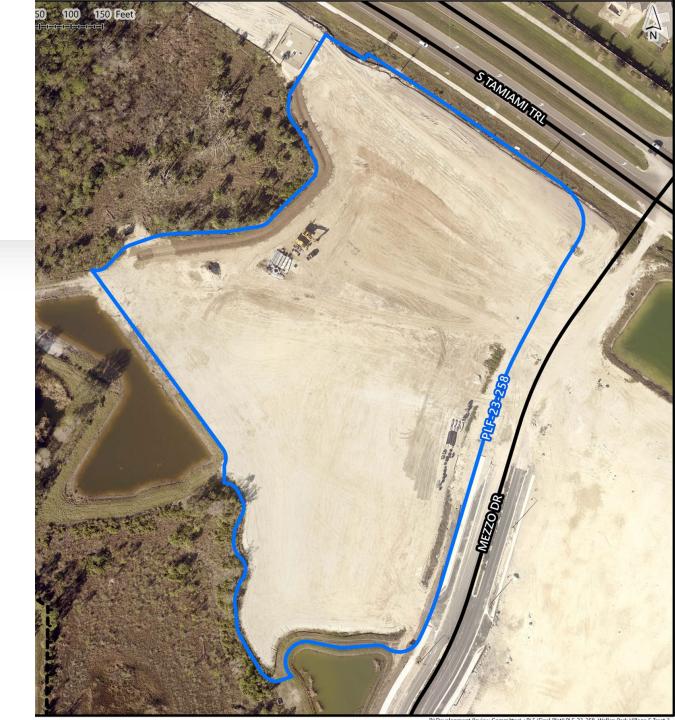

Location: Village E - Southwest corner of South Tamiami Trail and Mezzo Drive

## Background

Wellen Park Village E Plat (PLF-21-200) for entire Village E approved November 2021, includes Tract B

Tract B to be subdivided into four commercial lots

Total of ±9.37 acres