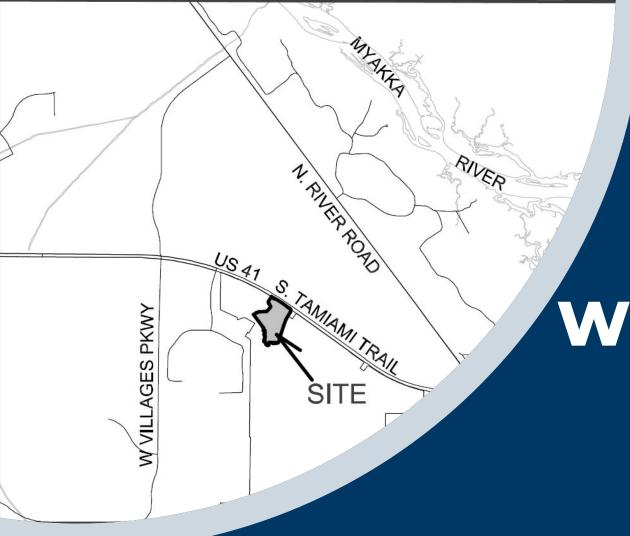

# Wellen Park Village E, Tract 3, Replat

Petition No. PLF-23-258

Presented by: The Planning & Zoning Division

### Overview

Applicant: L. Jordan Draper, P.E.

Property owner: Professional Resource Development, Inc.

Request: Consideration of Wellen Park Village E, Tract 3, Replat of a portion of Wellen Park Village E.

Location: Village E - Southwest corner of South Tamiami Trail and Mezzo Drive

## Background

Wellen Park Village E Plat (PLF-21-200) for entire Village E approved November 2021, includes Tract B

Tract B to be subdivided into four commercial lots

Total of ±9.37 acres



# Proposed Final Plat



# Compliance with Florida Statutes and ULDC Chapter 37 Subdivision Regulations

The final plat was reviewed and approved by the contracted City Surveyor for conformance with