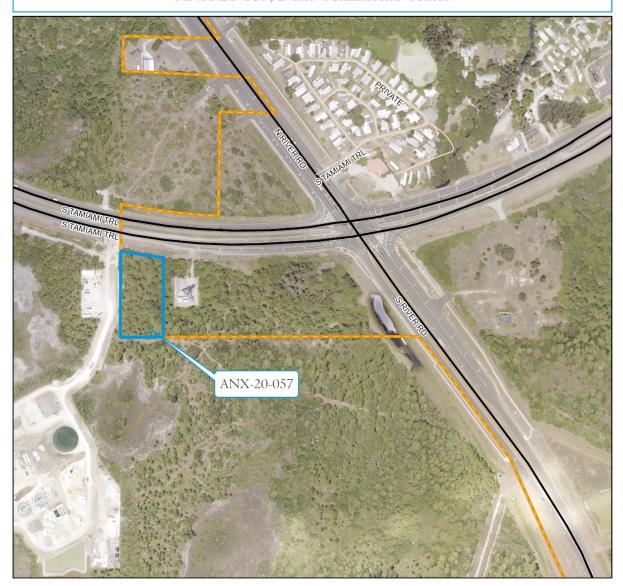

- a. The Property is wholly located in an unincorporated area of Sarasota County, Florida; is contiguous to the boundaries of the City of North Port, Florida; and is reasonably compact.

  The location of the Property is identified on the map attached and incorporated into this ordinance as "Exhibit C."
  - b. Annexing the Property will not result in the creation of enclaves.
  - c. The City is equipped to extend urban services to the Property on the date of annexation on substantially the same basis and in the same manner as those services provided within the municipality prior to annexation.
    - d. The City is equipped to supply municipal water and sewer services to the Property so that, when services are provided, property owners can secure public water and sewer service according to the City's policies for extending water and sewer lines to individual lots or subdivisions.
    - e. The Petition and the Property meet all requirements of Chapter 171, Florida Statutes pertaining to voluntary annexations.
    - f. The Petition and the Property meet all requirements of Unified Land Development Code Section 53-22 pertaining to annexations.
    - g. All procedural and notice requirements mandated by state law; the Code of the City of North Port, Florida; and the Unified Land Development Code have been followed and satisfied.