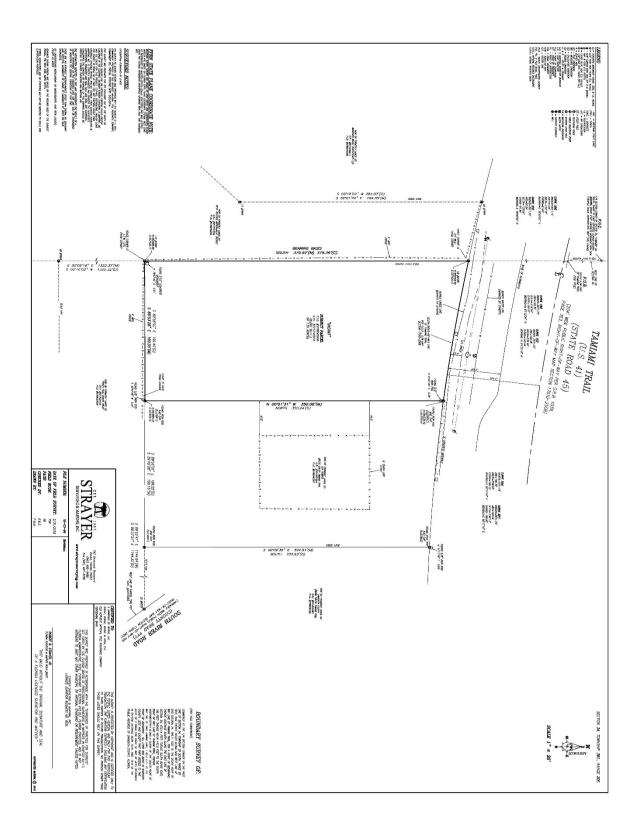

- WHEREAS, on March 5, 2020, Evan Duke, in his capacity as Manager of 5 Diamonds of Venice LLC ("Petitioner"), submitted Petition No. ANX-20-057 for the voluntary annexation of certain real property into the corporate limits of the City of North Port. The petition is attached and incorporated into this ordinance as "Exhibit A" ("the Petition"), and bears the signature of the sole property owner; and
- WHEREAS, the Petition relates to ±1.60 acres of real property, set out in the legal description and boundary survey attached and incorporated into this ordinance as "Exhibit B" ("the Property"); and
- 18 WHEREAS, the City of North Port Planning and Zoning Advisory Board, designated as the Local Planning
- 19 Agency, held a properly-noticed public hearing on April 2, 2020, to receive public comments on the
- 20 Petition; and
- WHEREAS, the City Commission of the City of North Port held properly-noticed public hearings at first and
   second reading of this ordinance to review the recommendations of the Planning and Zoning Advisory
- 23 Board and to receive public comments on the Petition; and

- a. The Property is wholly located in an unincorporated area of Sarasota County, Florida; is contiguous to the boundaries of the City of North Port, Florida; and is reasonably compact.

  The location of the Property is identified on the map attached and incorporated into this ordinance as "Exhibit C."
  - b. Annexing the Property will not result in the creation of enclaves.
  - c. The City is equipped to extend urban services to the Property on the date of annexation on substantially the same basis and in the same manner as those services provided within the municipality prior to annexation.
    - d. The City is equipped to supply municipal water and sewer services to the Property so that, when services are provided, property owners can secure public water and sewer service according to the City's policies for extending water and sewer lines to individual lots or subdivisions.
    - e. The Petition and the Property meet all requirements of Chapter 171, Florida Statutes pertaining to voluntary annexations.
    - f. The Petition and the Property meet all requirements of Unified Land Development Code Section 53-22 pertaining to annexations.
    - g. All procedural and notice requirements mandated by state law; the Code of the City of North Port, Florida; and the Unified Land Development Code have been followed and satisfied.