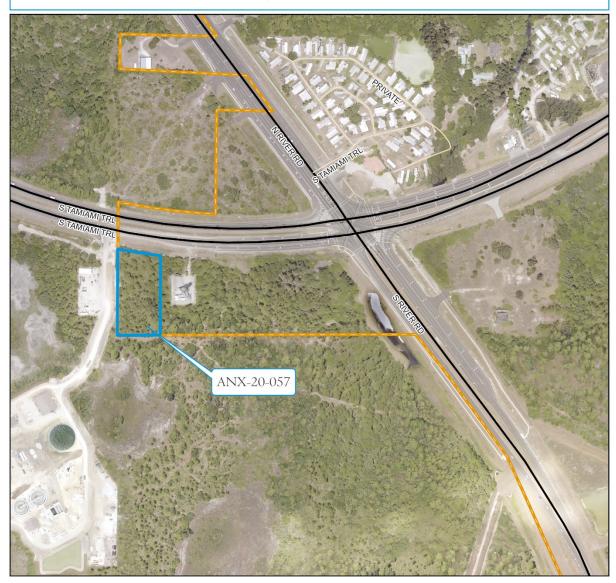

**Date:** March 17, 2020

**PROJECT:** ANX-20-057, Duke Commercial Center Annexation

**REQUEST:** Approval of Ordinance 2020-17, voluntary annexation into City of North Port

APPLICANT: Martin P. Black on behalf of Evan Duke (Exhibit A-1, Affidavit)

OWNER: 5 Diamonds of Venice, LLC (Exhibit A-2, Warranty Deed)

**LOCATION:** ±800 feet west of the southwest corner of the intersection of River Road and

Tamiami Trail

**PROPERTY SIZE:** ±1.6 acres

## I. BACKGROUND

Martin P. Black on behalf of property owner Evan Duke of 5 Diamonds of Venice, LLC, formally submitted to the City of North Port a petition for voluntary annexation for a ±1.6 acre property, 'subject property', located near the southwest corner of the intersection of River Road and Tamiami Trail. The property currently has the Sarasota County zoning designation of 'Open Use Estate' and the Sarasota County future land use designation of 'Rural'. The property is located within the City's Future Annexation Area, meaning it has been designated to be considered for annexation. It is bordered to the west by the new Wastewater Treatment Plant, vacant West Villages land within the City of North Port to the south, Tamiami Trail to the north, and Sarasota County land with a communication tower to the east.