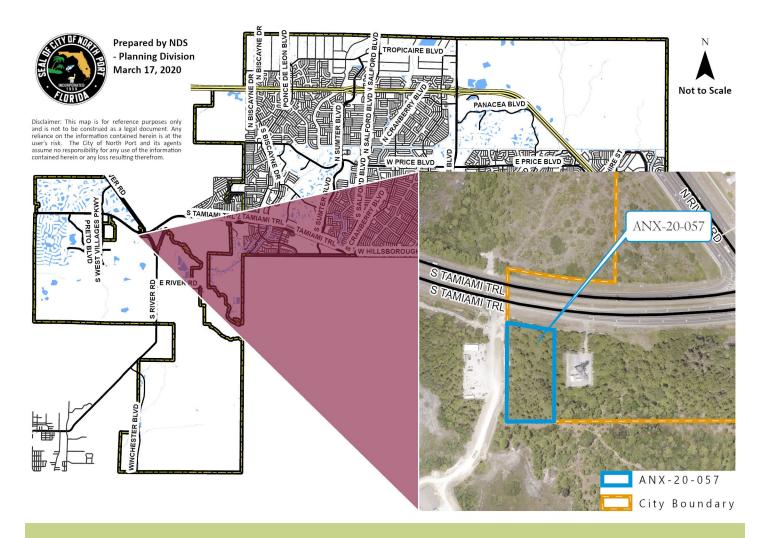

**Date:** March 17, 2020

**PROJECT:** ANX-20-057, Duke Commercial Center Annexation

**REQUEST:** Approval of Ordinance 2020-17, voluntary annexation into City of North Port

APPLICANT: Martin P. Black on behalf of Evan Duke (Exhibit A-1, Affidavit)

OWNER: 5 Diamonds of Venice, LLC (Exhibit A-2, Warranty Deed)

**LOCATION:** ±800 feet west of the southwest corner of the intersection of River Road and

Tamiami Trail

**PROPERTY SIZE:** ±1.6 acres

## I. BACKGROUND

Martin P. Black on behalf of property owner Evan Duke of 5 Diamonds of Venice, LLC, formally submitted to the City of North Port a petition for voluntary annexation for a ±1.6 acre property, 'subject property', located near the southwest corner of the intersection of River Road and Tamiami Trail. The property currently has the Sarasota County zoning designation of 'Open Use Estate' and the Sarasota County future land use designation of 'Rural'. The property is located within the City's Future Annexation Area, meaning it has been designated to be considered for annexation. It is bordered to the west by the new Wastewater Treatment Plant, vacant West Villages land within the City of North Port to the south, Tamiami Trail to the north, and Sarasota County land with a communication tower to the east.