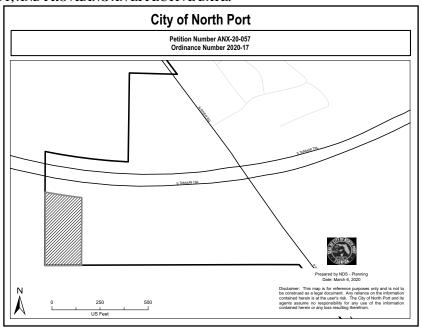

# City of North Port

**ORDINANCE NO. 2020-17** 

AN ORDINANCE OF THE CITY OF NORTH PORT, FLORIDA, ANNEXING ±1.60 ACRES OF REAL PROPERTY LOCATED IN THE UNINCORPORATED AREA OF SARASOTA COUNTY, FLORIDA AND CONTIGUOUS TO THE EXISTING CITY LIMITS OF THE CITY OF NORTH PORT, PURSUANT TO PETITION NO. ANX-20-057, AND REDEFINING THE BOUNDARY LINES OF THE CITY TO INCLUDE THIS PROPERTY; PROVIDING FOR FINDINGS; PROVIDING FOR ANNEXATION; PROVIDING FOR ASSESSMENT AND TAXATION; PROVIDING FOR FILING OF APPROVED DOCUMENTS; PROVIDING FOR CONFLICTS; PROVIDING FOR SEVERABILITY; AND PROVIDING AN EFFECTIVE DATE.

63

66

- a. The Property is wholly located in an unincorporated area of Sarasota County, Florida; is contiguous to the boundaries of the City of North Port, Florida; and is reasonably compact.

  The location of the Property is identified on the map attached and incorporated into this ordinance as "Exhibit C."
  - b. Annexing the Property will not result in the creation of enclaves.
    - c. The City is equipped to extend urban services to the Property on the date of annexation on substantially the same basis and in the same manner as those services provided within the municipality prior to annexation.
      - d. The City is equipped to supply municipal water and sewer services to the Property so that, when services are provided, property owners can secure public water and sewer service according to the City's policies for extending water and sewer lines to individual lots or subdivisions.
      - e. The Petition and the Property meet all requirements of Chapter 171, Florida Statutes pertaining to voluntary annexations.
      - f. The Petition and the Property meet all requirements of Unified Land Development Code Section 53-22 pertaining to annexations.
      - g. All procedural and notice requirements mandated by state law; the Code of the City of North Port, Florida; and the Unified Land Development Code have been followed and satisfied.