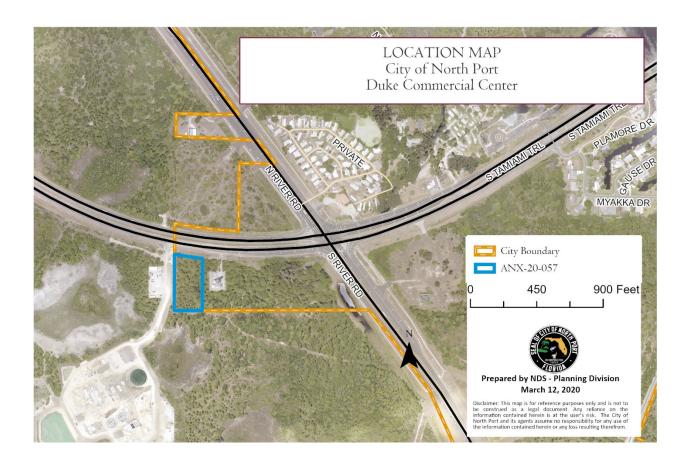

**Date:** March 17, 2020

**PROJECT:** ANX-20-057, Duke Commercial Center Annexation

**REQUEST:** Approval of Ordinance 2020-17, voluntary annexation into City of North Port

APPLICANT: Martin P. Black on behalf of Evan Duke (Exhibit A-1, Affidavit)

OWNER: 5 Diamonds of Venice, LLC (Exhibit A-2, Warranty Deed)

**LOCATION:** ±800 feet west of the southwest corner of the intersection of River Road and

Tamiami Trail

**PROPERTY SIZE:** ±1.6 acres

## I. BACKGROUND

Martin P. Black on behalf of property owner Evan Duke of 5 Diamonds of Venice, LLC, formally submitted to the City of North Port a petition for voluntary annexation for a ±1.6 acre property, 'subject property', located near the southwest corner of the intersection of River Road and Tamiami Trail. The property currently has the Sarasota County zoning designation of 'Open Use Estate' and the Sarasota County future land use designation of 'Rural'. The property is located within the City's Future Annexation Area, meaning it has been designated to be considered for annexation. It is bordered to the west by the new Wastewater Treatment Plant, vacant West Villages land within the City of North Port to the south, Tamiami Trail to the north, and Sarasota County land with a communication tower to the east.