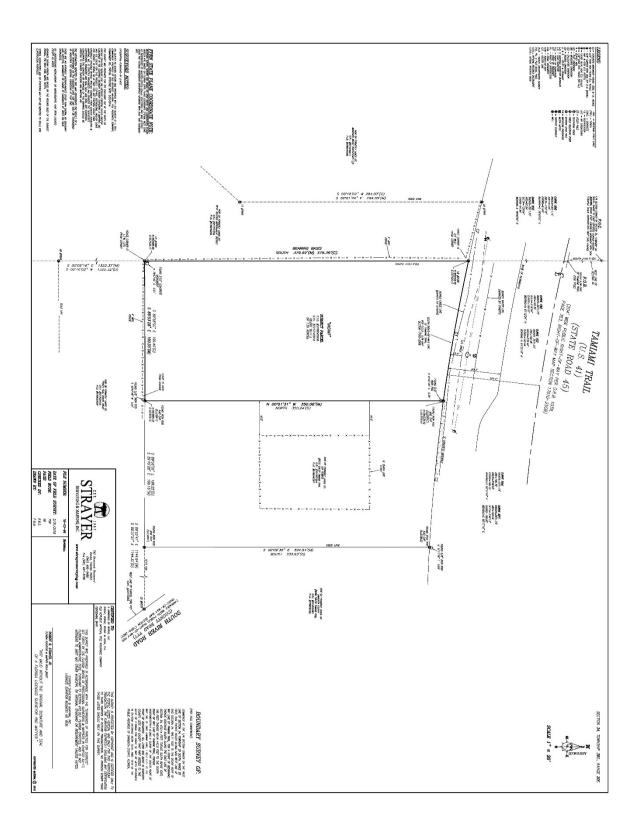

OWNER: 5 Diamonds of Venice, LLC (Exhibit A-2, Warranty Deed)

**LOCATION:** ±800 feet west of the southwest corner of the intersection of River Road and

Tamiami Trail

**PROPERTY SIZE:** ±1.6 acres

## I. BACKGROUND

Martin P. Black on behalf of property owner Evan Duke of 5 Diamonds of Venice, LLC, formally submitted to the City of North Port a petition for voluntary annexation for a ±1.6 acre property, 'subject property', located near the southwest corner of the intersection of River Road and Tamiami Trail. The property currently has the Sarasota County zoning designation of 'Open Use Estate' and the Sarasota County future land use designation of 'Rural'. The property is located within the City's Future Annexation Area, meaning it has been designated to be considered for annexation. It is bordered to the west by the new Wastewater Treatment Plant, vacant West Villages land within the City of North Port to the south, Tamiami Trail to the north, and Sarasota County land with a communication tower to the east.

Commence at the 1/4 section corner on the West line of SECTION 34, TOWNSHIP 39 SOUTH, RANGE 20 EAST; run thence South along said West line of said Section 34, 196.71 feet to the South right of way line of Tamiami Trail, for a Point of Beginning; thence continue South along the East line of Section 34, 472.14 feet; thence South 89°58' East, 190 feet; thence North 443.8 feet to the South right of way line of Tamiami Trail, thence Northwesterly along a curve of the South right of way line of said Tamiami Trail, 192.7 feet to the Point of Beginning; all lying and being in Sarasota County, LESS and EXCEPT that part deeded to the State of Florida for right of way by Deed recorded in Official Records Book 1034, Page 1972 of the Public Records of Sarasota County, Florida.