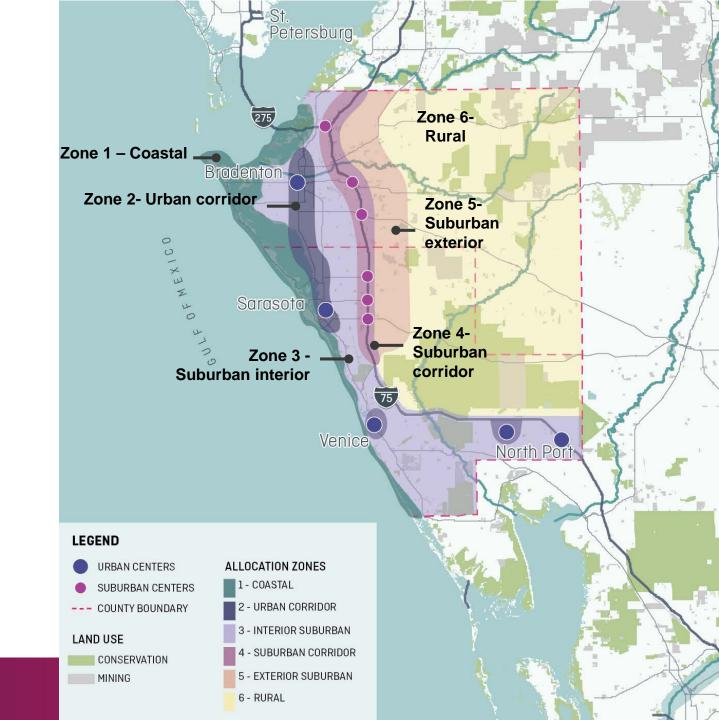

## What are your investment priorities?

 To learn more about the 2045 Long Range Transportation Plan: https://publicinput.com/R083

 To participate in the Transportation Investment Survey: <a href="https://publicinput.com/K420">https://publicinput.com/K420</a>