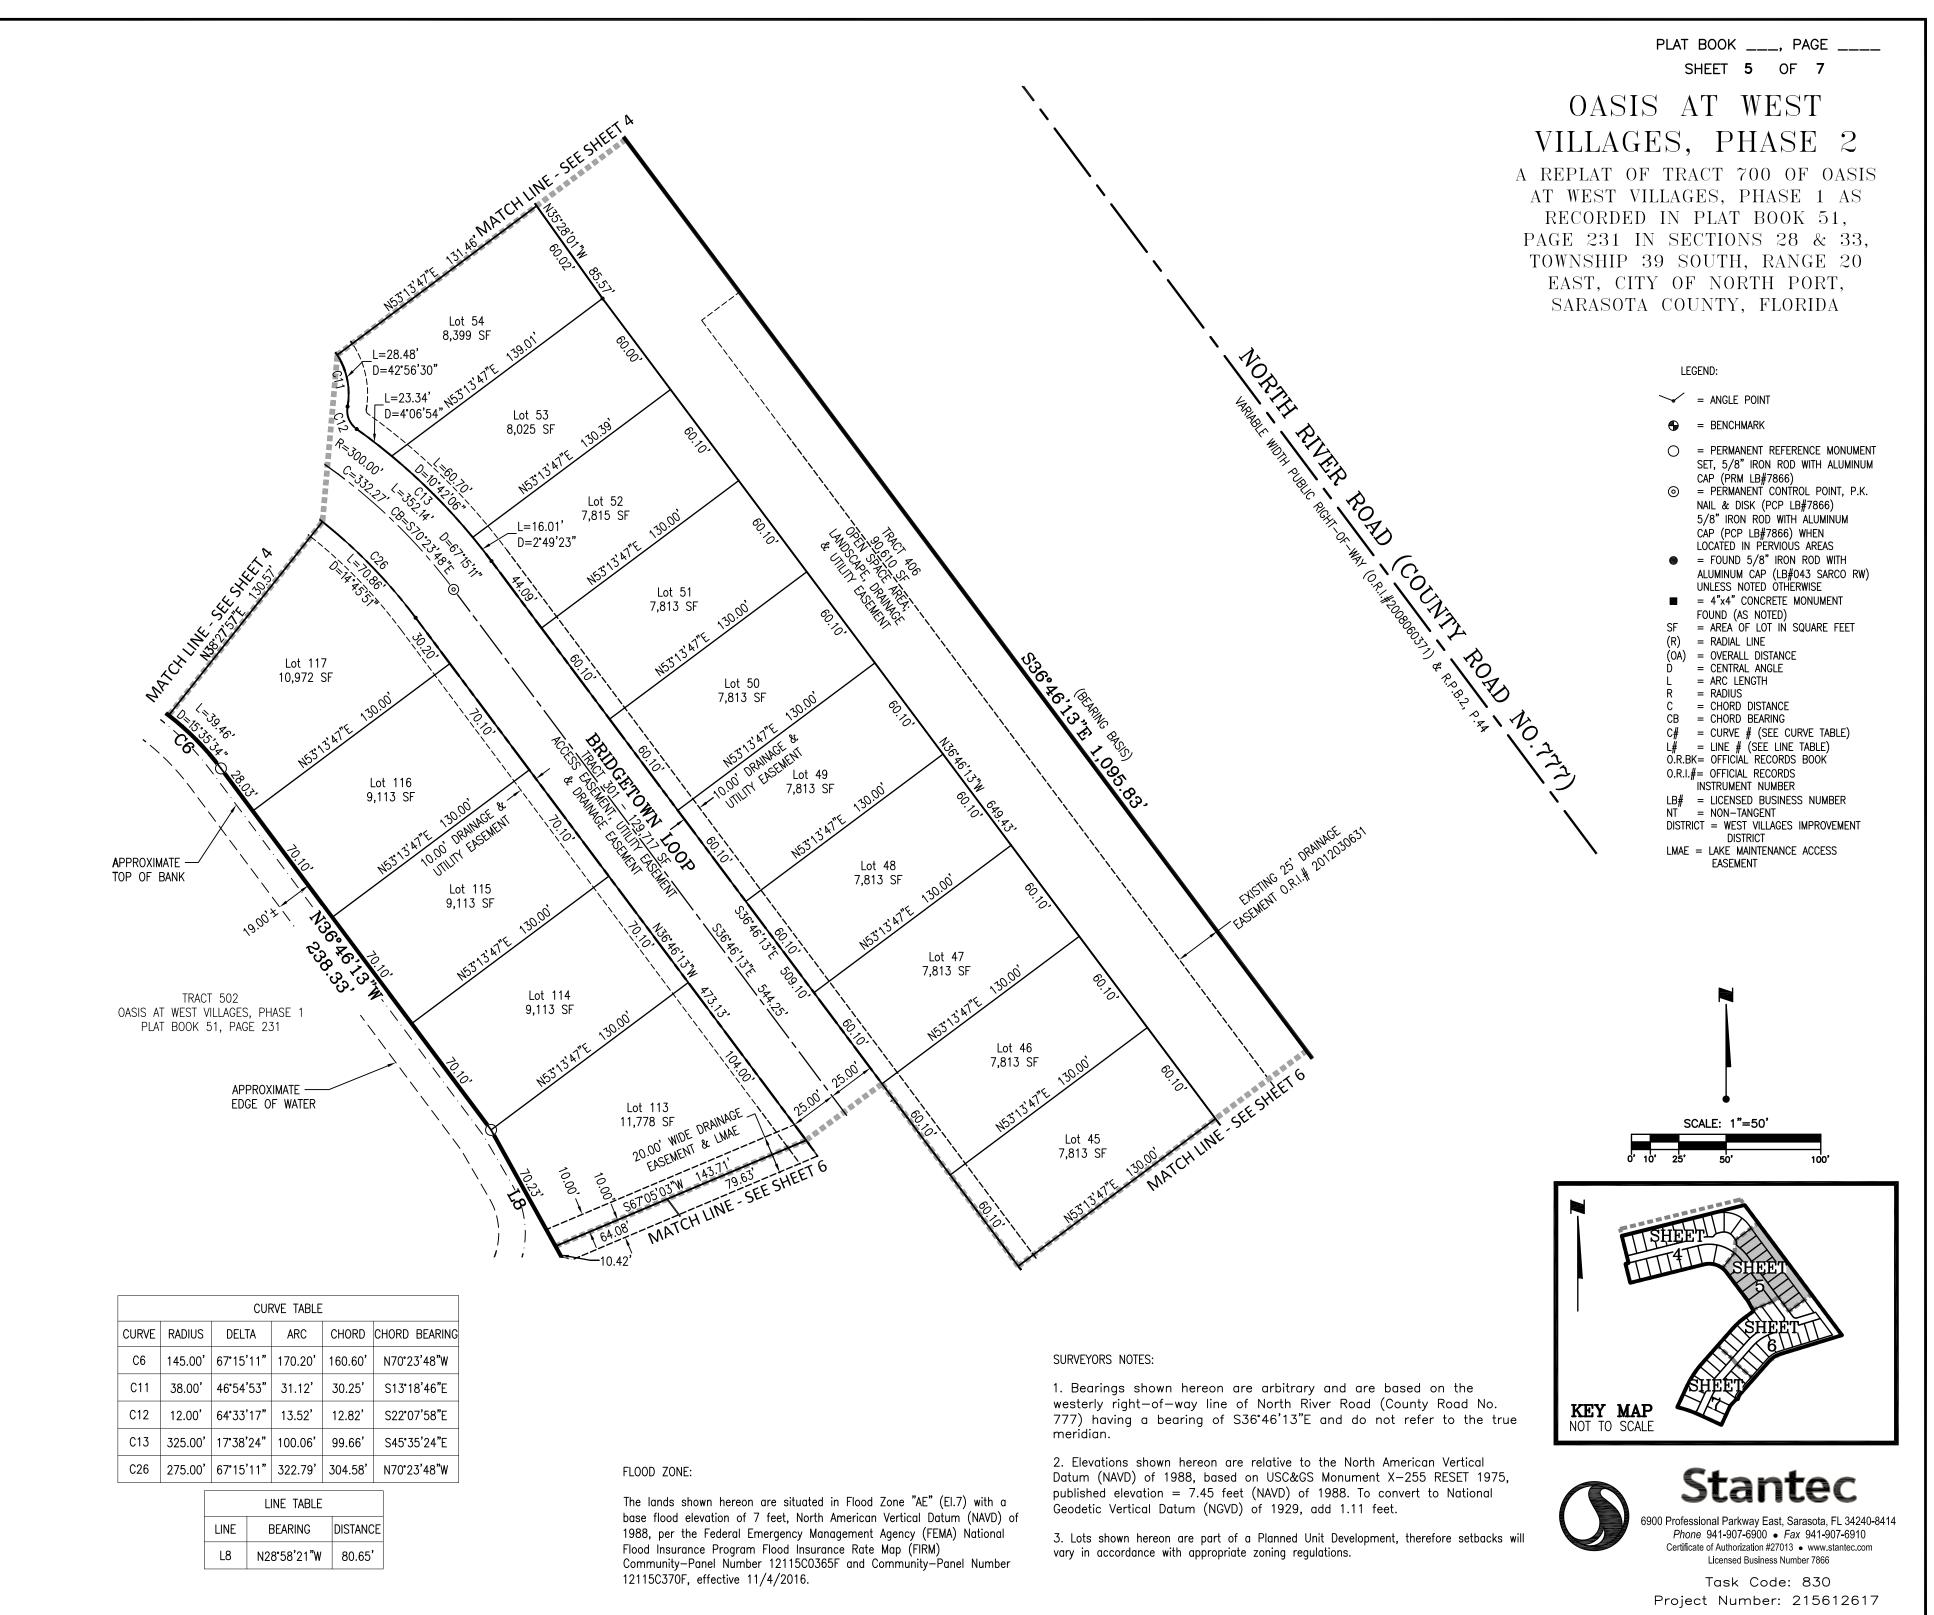

# OASIS AT WEST VILLAGES, PHASE 2

A REPLAT OF TRACT 700 OF OASIS AT WEST VILLAGES, PHASE 1 AS RECORDED IN PLAT BOOK 51, PAGE 231 IN SECTIONS 28 & 33, TOWNSHIP 39 SOUTH, RANGE 20 EAST, CITY OF NORTH PORT, SARASOTA COUNTY, FLORIDA

### EASEMENT DESCRIPTIONS

### RESERVATION OF EASEMENTS

There are hereby expressly reserved to THOMAS RANCH LAND PARTNERS VILLAGE I, LLLP, a Florida limited liability limited partnership (the "Company"), its successors or assigns, easements of ten (10) feet in width along all front lot lines, two and one half (2.5) feet in width along all side lot lines, and five (5) feet in width along all rear lot lines for the express purpose of accommodating surface and underground drainage and underground utilities. Where more than one lot or parts of one or more lots are intended as a building site, only the outside boundaries of the building site shall carry said easements.

### UTILITY EASEMENTS

The Company does hereby grant nonexclusive easements to the City of North Port; Florida Power and Light Company; Comcast Cablevision of West Florida, Inc.; and other authorized utility companies for the installation and maintenance of underground power, gas, telephone, water, sewer, electric, cable television, and other utilities, lines, and facilities under each area depicted on this plat as a "Utility Easement." All utility easements shown hereon shall also be for the construction, installation, maintenance, and operation of cable television services; provided, however, no such construction, installation, maintenance, and operation of cable television services shall interfere with the facilities and services of an electric, telephone, gas, or other public utility, or with the facilities or other improvements constructed by the Company, Oasis at West Villages Community Association, Inc., a Florida corporation not for profit (the "Association"), or West Villages Improvement District (the "District"). Where more than one lot or parts of one or more lots are intended as a building site, the outside boundaries only of the building site shall carry said easements.

### LANDSCAPE, DRAINAGE AND UTILITY EASEMENTS

The Company does hereby grant nonexclusive maintenance, landscaping, drainage and utility easements over and across each area depicted on this plat as a "Landscape, Drainage and Utility Easement" to the Association and the District as necessary to install and maintain landscaping and other improvements and to maintain the drainage and stormwater retention areas and facilities on Tract 406 as shown on this plat.

### ACCESS EASEMENT

The Company does hereby a grant a nonexclusive easement for ingress and egress to the District; the Association; all owners of the property in Oasis at West Villages, a subdivision, and their guests, licensees, invitees, successors, and assigns; all utilities serving the subdivision; all emergency and law enforcement personnel serving the subdivision; and all other persons providing essential services to the subdivision over and across Tract 301 and the area depicted on this plat as an "Access Easement."

### DRAINAGE EASEMENTS

The Company does hereby grant nonexclusive drainage easements to the District for stormwater drainage purposes over, under, and across each area depicted on this plat as a "Drainage Easement."

### LAKE MAINTENANCE ACCESS EASEMENTS

The Company does hereby grant nonexclusive maintenance access easements over and across each area depicted on this plat as a "Lake Maintenance Access Easement" to the Association and the District to maintain the drainage and stormwater retention areas.

LEGEND: PLAT BOOK \_\_\_\_, PAGE \_\_\_\_ SHEET 4 OF 7 = ANGLE POINT SF = AREA OF LOT IN SQUARE FEET = RADIAL LINE = BENCHMARK LINE TABLE CURVE TABLE (OA) = OVERALL DISTANCE OASIS AT WEST = CENTRAL ANGLE = PERMANENT REFERENCE CURVE RADIUS DELTA LINE BEARING DISTANCE ARC CHORD CHORD BEARING = ARC LENGTH VILLAGES, PHASE 2 MONUMENT SET, 5/8" IRON ROD = RADIUS WITH ALUMINUM CAP (PRM LB#7866) N14°01'23"W | 132.00' 160.60' N70'23'48"W L9 145.00' | 67°15'11" | 170.20' | = CHORD DISTANCE = PERMANENT CONTROL POINT, P.K. = CHORD BEARING A REPLAT OF TRACT 700 OF OASIS NAIL & DISK (PCP LB#7866) = CURVE # (SEE CURVE TABLE) N14°01'23"W | 180.00' 325.00' | 17°38'24" | 100.06' 99.66' N84°47'49"E = LINE # (SEE LINE TABLE) 5/8" IRON ROD WITH ALUMINUM AT WEST VILLAGES, PHASE 1 AS L13 N75°58'37"E 27.63' C8 12.00' | 64°33'17" | 13.52' 12.82' N61°20'22"E CAP (PCP LB#7866) WHEN O.R.BK= OFFICIAL RECORDS BOOK LOCATED IN PERVIOUS AREAS O.R.I.#= OFFICIAL RECORDS RECORDED IN PLAT BOOK 51, 38.00' | 46°54'53" | 31.12' | 30.25' ● = FOUND 5/8" IRON ROD WITH L14 S36°46'13"E 27.63' N52°31'10"E INSTRUMENT NUMBER PAGE 231 IN SECTIONS 28 & 33, LB# = LICENSED BUSINESS NUMBER NT = NON-TANGENT ALUMINUM ĆAP (LB#043 SARCO RW) S74°47'24"W 94.40' C10 | 75.00' | 67°15'11" | 88.03' | 83.07' S70°23'48"E UNLESS NOTED OTHERWISE TOWNSHIP 39 SOUTH, RANGE 20 DISTRICT = WEST VILLAGES IMPROVEMENT ■ = 4"x4" CONCRETE MONUMENT EAST, CITY OF NORTH PORT, DISTRICT C26 | 275.00' | 67'15'11" | 322.79' | 304.58' | N70'23'48"W FOUND (AS NOTED) LMAE = LAKE MAINTENANCE ACCESS SARASOTA COUNTY, FLORIDA EASEMENT SET 20' OFFSET 20.00' TRACT 406 90,610 SF R=207.00', L=251.97', D=69'44'36", OPEN SPACE AREA; PARK LANDSCAPE, DRAINAGE ORI#2016046992 & UTILITY EASEMENT L=56.06D=15°31'05" D=35°28'11" POINT OF BEGINNING N75°58'37"E 854.68' NORTHEAST CORNER OF TRACT 404 AND NORTHWEST CORNER OF TRACT 700, TRACT 503
TRACT 503
OASISI AT WEST VILLAGES, PHASE 1
OASISI AT WEST VILLAGES 231
PLAT BOOK 51, PAGE 231 OASIS AT WEST VILLAGES, PHASE 1 2.16'— PLAT BOOK 51, PAGE 231 Lot 57 N=987298.34 Lot 56 9,426 SF E=555228.50 11,522 SF N35°28'01"W Lot 58 \_L=8.66' 8,487 SF \_\_ D=13°03'18" Lot 59 8,788 SF L=18.76' Lot 55 9,655 SF Lot 112 D=14°19'52" 9,633 SF L=22.46' \_L=22.85 Lot 111 9,113 SF D=33°51'35" Lot 110 L=29.76' L=3.50' 9,113 SF D=0°37'01" \_\_\_\_\_ D=11°46'36" \D=5°14'46" Lot 109 9,113 SF R=300.00' L=352.14' \_ D=67\*15'11" C=332.27' CB=S70\*23'48'E Lot 108 9,113 SF BRIDGETOWN LOOP