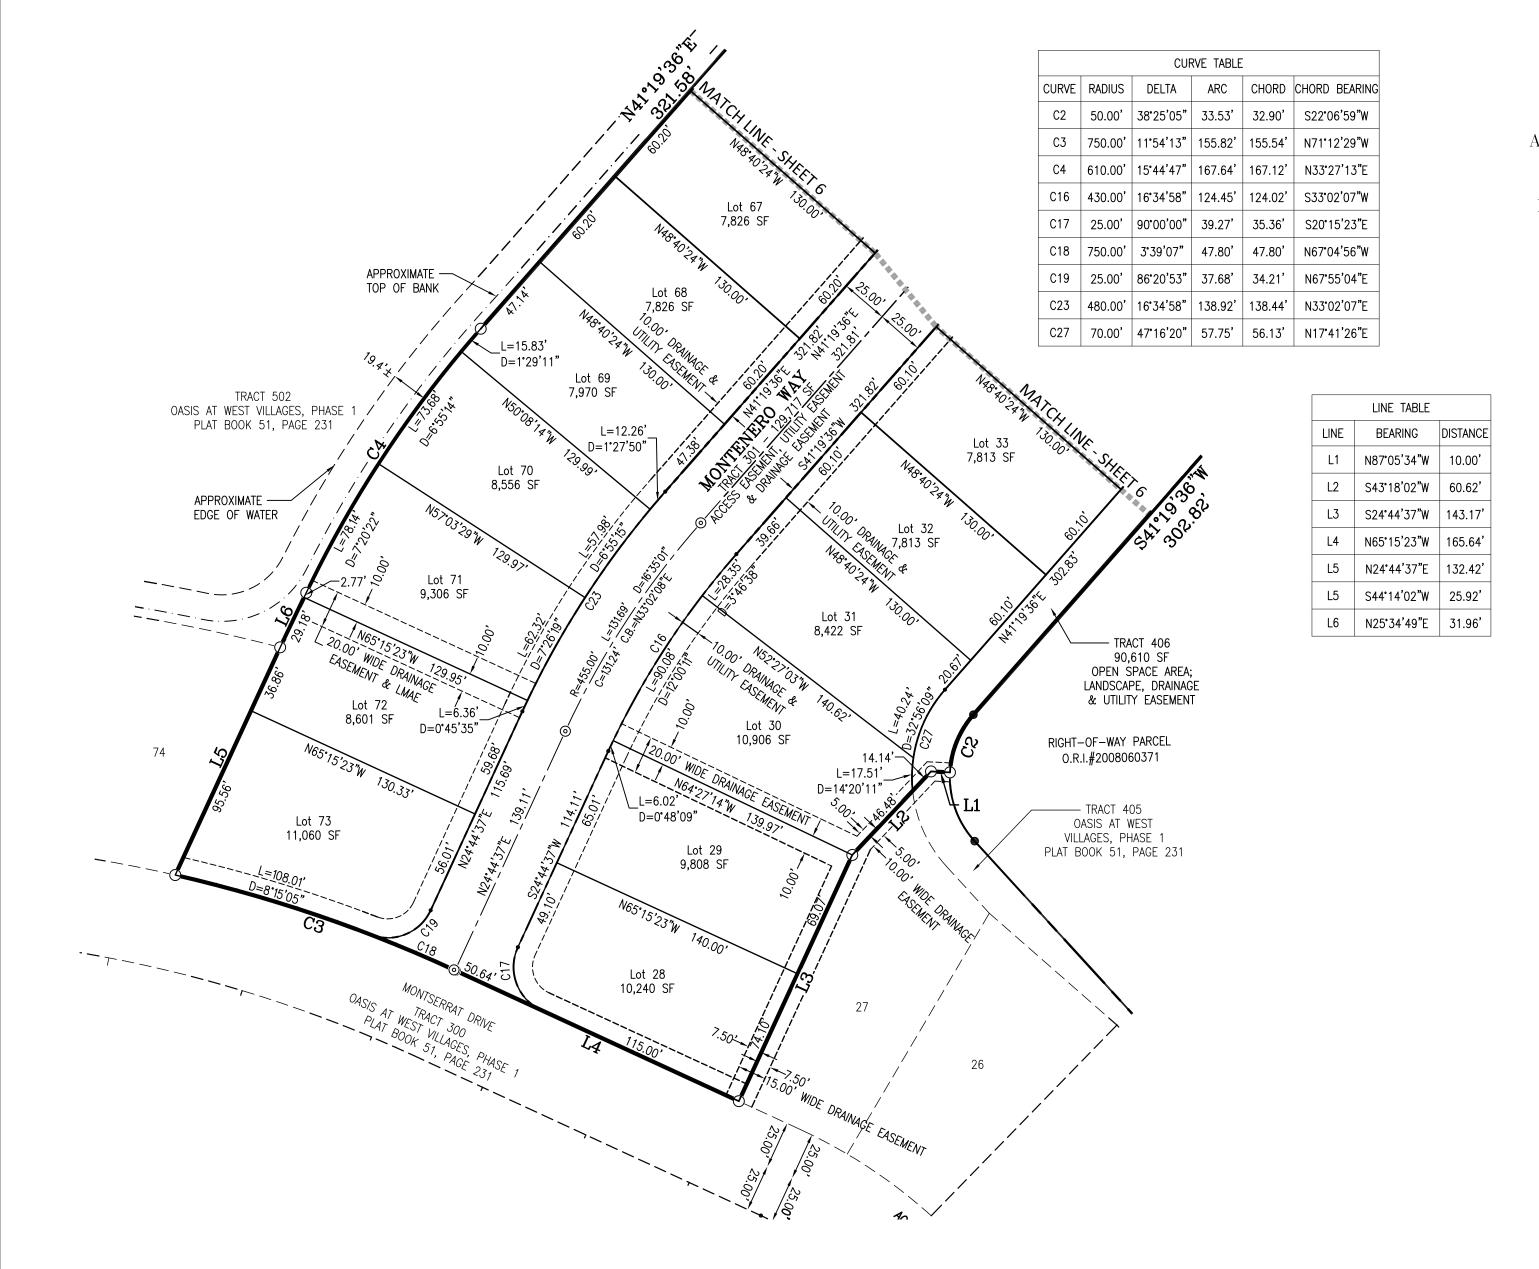

# OASIS AT WEST VILLAGES, PHASE 2

A REPLAT OF TRACT 700 OF OASIS AT WEST VILLAGES, PHASE 1 AS RECORDED IN PLAT BOOK 51, PAGE 231 IN SECTIONS 28 & 33, TOWNSHIP 39 SOUTH, RANGE 20 EAST, CITY OF NORTH PORT, SARASOTA COUNTY, FLORIDA

### EASEMENT DESCRIPTIONS