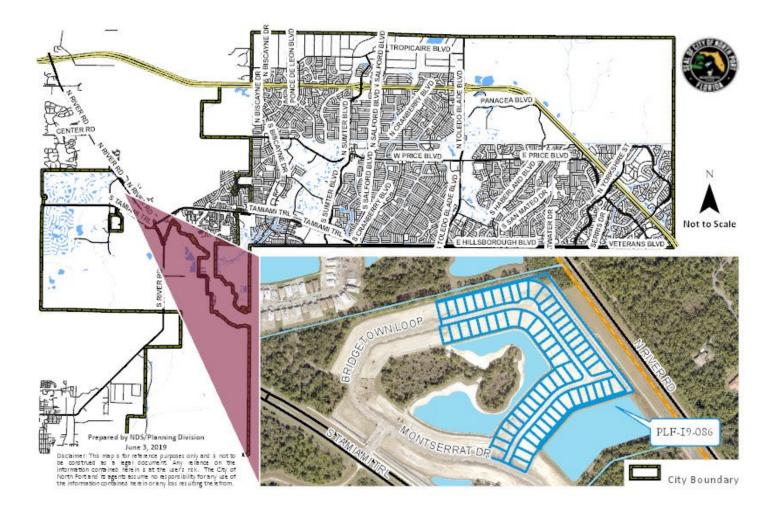

LOCATION: Situated between South Tamiami Trail to the South West and North River

Road to the North East.

**PROPERTY SIZE:** ±19 acres

### III. LOTS OF THE WEST VILLAGES

There is a cap of 1,200 lots allowed within Village "B" of the West Villages.

Of that number 846 have already been platted in Oasis and Renaissance.

Oasis 2 will plat 67 additional lots.

Oasis 2 will bring the total to 913. Only 287 unallocated lots would remain.