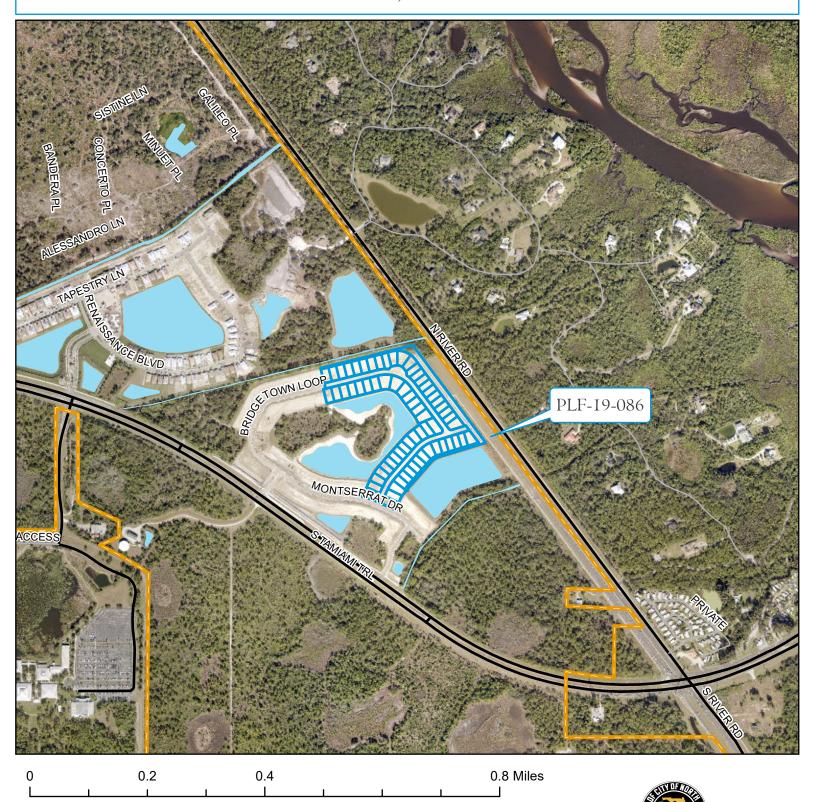

LOCATION: Situated between South Tamiami Trail to the South West and North River

Road to the North East.

**PROPERTY SIZE:** ±19 acres

### Aerial Location Map City of North Port PLF-19-086, Oasis Phase 2

— Oasis Phase 2

Water Features

Disclaimer: This map is for reference purposes only and is not to be construed as a legal document. Any reliance on the information contained herein is at the user's risk. The City of North Port and its agents assume no responsibility for any use of