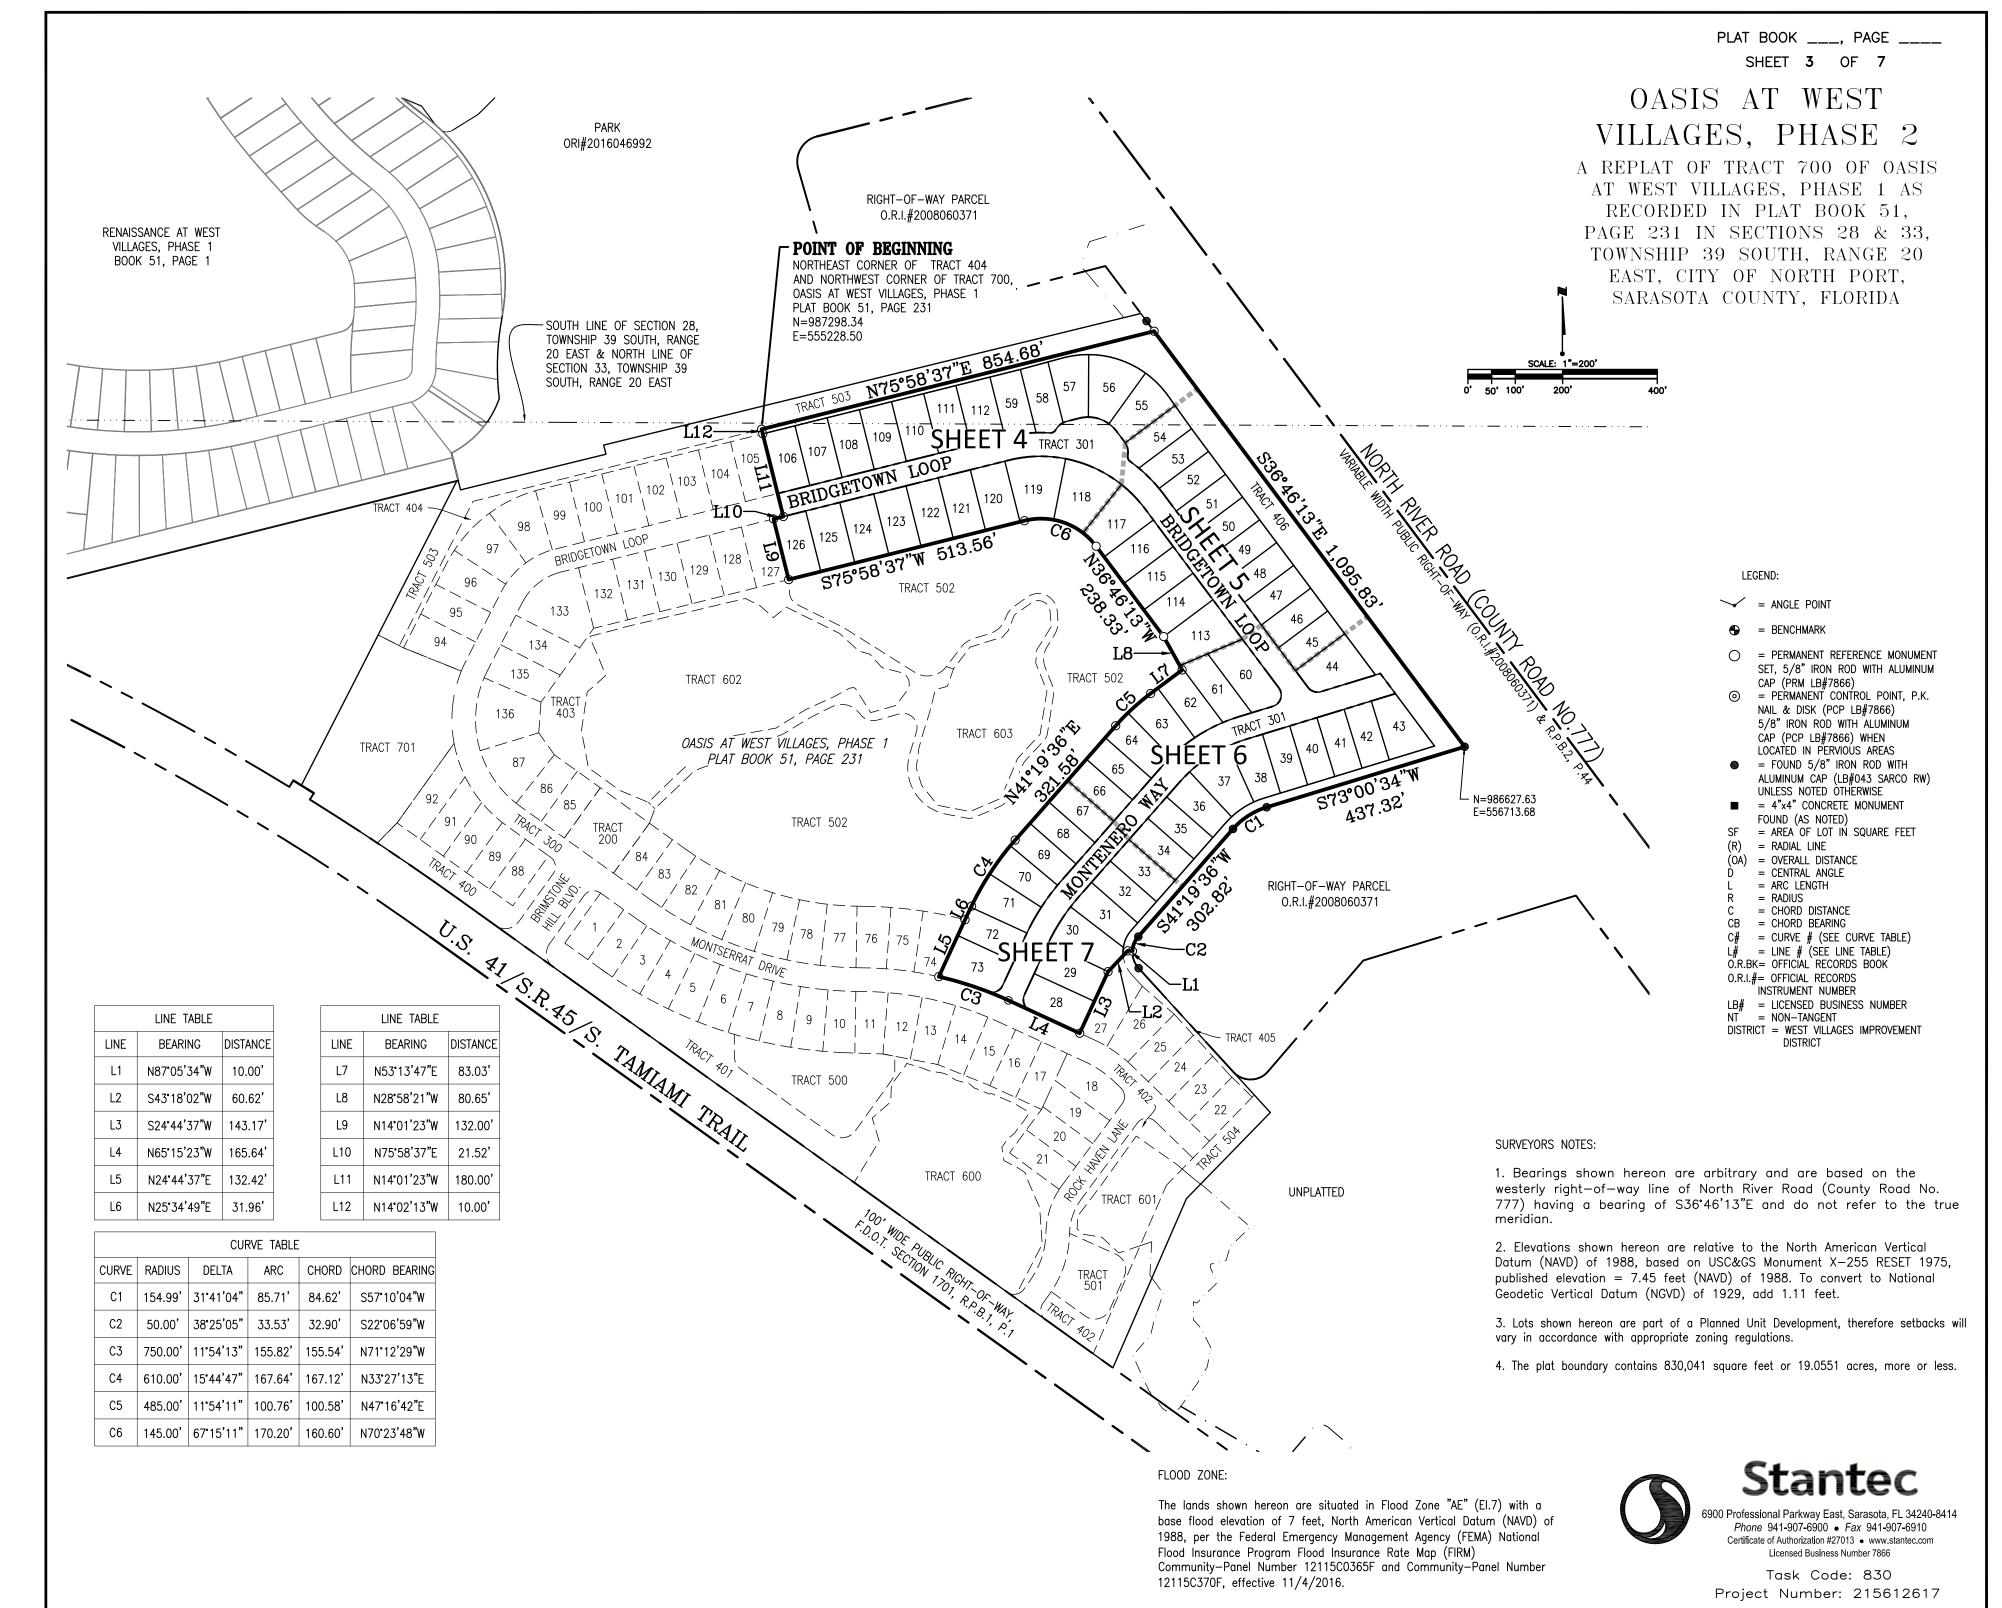

# OASIS AT WEST VILLAGES, PHASE 2

A REPLAT OF TRACT 700 OF OASIS AT WEST VILLAGES, PHASE 1 AS RECORDED IN PLAT BOOK 51, PAGE 231 IN SECTIONS 28 & 33, TOWNSHIP 39 SOUTH, RANGE 20 EAST, CITY OF NORTH PORT, SARASOTA COUNTY, FLORIDA

Stantec Phone 941-907-6900 • Fax 941-907-6910

Licensed Business Number 7866

Task Code: 845 Project Number: 215612617

DESCRIPTION: (Prepared by the Signing Surveyor and Mapper)

Tract 700, Oasis at West Villages, Phase 1 as recorded in Plat Book 51, Page 231 of the Public Records of Sarasota County, Florida, and lying in Sections 28 and 33, Township 39 South, Range 20 East, Sarasota County, Florida, being more particularly described as follows:

BEGINNING at the northeast corner of Tract 404 and northwest corner of Tract 700, of said Oasis at West Villages, Phase 1 as recorded in Oasis at West Villages, Phase 1; thence N.75'58'37"E., a distance of 854.68 feet to a point on the west right-of-way line of North River Road (County Road No.777)(variable width public right-of-way, Official Records Instrument Number 2008060371, and Road Plat Book 2, Page 44); the following five (5) calls are along west right-of-way line of North River Road, Official Records Instrument Number 2008060371: (1) thence S.36\*46'13"E., a distance of 1,095.83 feet; (2) thence S.73°00'34"W., a distance of 437.32 feet to the point of curvature of a non-tangent curve to the left, having a radius of 154.99 feet and a central angle of 31°41'04"; (3) thence southwesterly along the arc of said curve, a distance of 85.71 feet, said curve having a chord bearing and distance of S.57\*10'04"W.. 84.62 feet to the end of said curve; (4) thence S.41\*19'36"W., a distance of 302.82 feet to the point of curvature of a non-tangent curve to the left, having a radius of 50.00 feet and a central angle of 38°25'05"; (5) thence southerly along the arc of said curve, a distance of 33.53 feet, said curve having a chord bearing and distance of S.22°06'59"W., 32.90 feet, to the end of said curve; thence N.87°05'34"W. along a line non-tangent to said curve, a distance of 10.00 feet; thence S.43\*18'02"W., a distance of 60.62 feet; thence S.24\*44'37"W., a distance of 143.17 feet; thence N.65\*15'23"W., a distance of 165.64 feet to the point of curvature of a curve to the left having a radius of 750.00 feet and a central angle of 11°54'13"; thence westerly along the arc of said curve, a distance of 155.82 feet to the end of said curve; thence N.24\*44'37"E. along a line non-tangent to said curve, a distance of 132.42 feet; thence N.25°34'49"E., a distance of 31.96 feet to the point of curvature of a curve to the right having a radius of 610.00 feet and a central angle of 15'44'47"; thence northeasterly along the arc of said curve, a distance of 167.64 feet to the point of tangency of said curve; thence N.41'19'36"E., a distance of 321.58 feet to the point of curvature of a curve to the right having a radius of 485.00 feet and a central angle of 11°54'11"; thence northeasterly along the arc of said curve, a distance of 100.76 feet to the point of tangency of said curve; thence N.53\*13'47"E., a distance of 83.03 feet; thence N.28°58'21"W., a distance of 80.65 feet; thence N.36°46'13"W., a distance of 238.33 feet to the point of curvature of a curve to the left, having a radius of 145.00 feet and a central angle of 67°15'11"; thence westerly along the arc of said curve, a distance of 170.20 feet to the point of tangency of said curve: thence S.75°58'37"W., a distance of 513.56 feet; thence N.14°01'23"W., a distance of 132.00 feet; thence N.75°58'37"E., a distance of 21.52 feet; thence N.14°01'23"W., a distance of 180.00 feet; thence N.14°02'13"W., a distance of 10.00 feet to the POINT OF BEGINNING.

### SURVEYORS NOTES:

- 1. Bearings shown hereon are arbitrary and are based on the westerly right—of—way line of North River Road (County Road No. 777) having a bearing of S36°46'13"E and do not refer to the true meridian.
- 2. Elevations shown hereon are relative to the North American Vertical Datum (NAVD) of 1988, based on USC&GS Monument X-255 RESET 1975, published elevation = 7.45 feet (NAVD) of 1988. To convert to National Geodetic Vertical Datum (NGVD) of 1929, add 1.11 feet.
- 3. Lots shown hereon are part of a Planned Unit Development, therefore setbacks will vary in accordance with appropriate zoning regulations.
- 4. The plat boundary contains 830,041 square feet or 19.0551 acres, more or less.

### FLOOD ZONE:

The lands shown hereon are situated in Flood Zone "AE" (EI.7) with a base flood elevation of 7 feet, North American Vertical Datum (NAVD) of 1988, per the Federal Emergency Management Agency (FEMA) National Flood Insurance Program Flood Insurance Rate Map (FIRM) Community—Panel Number 12115C0365F and Community—Panel Number 12115C370F, effective 11/4/2016.