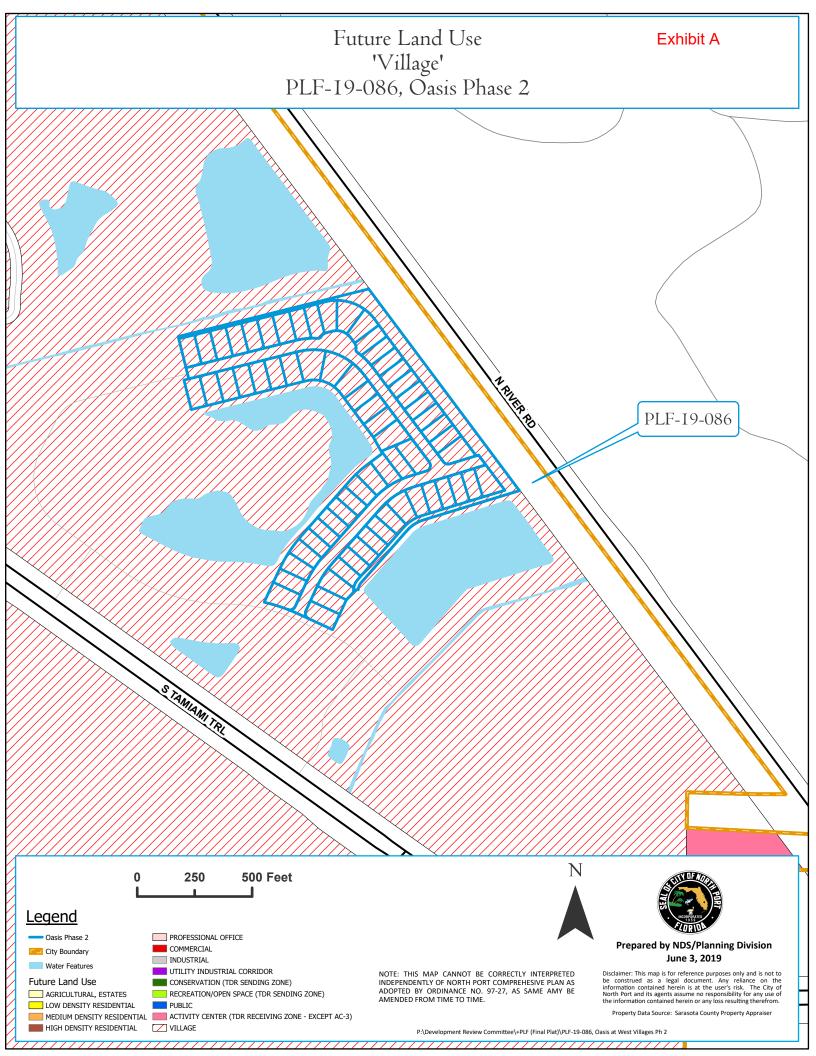

LOCATION: Situated between South Tamiami Trail to the South West and North River

Road to the North East.

**PROPERTY SIZE:** ±19 acres

### I. BACKGROUND

In 2015, the Subdivision (SCP-15-173) and Infrastructure Plans (INF-15-174) for Oasis, Phase 2 were approved by staff. This project adds 67 lots, and the associated right-of-way and drainage. The total site contains ±19 acres.