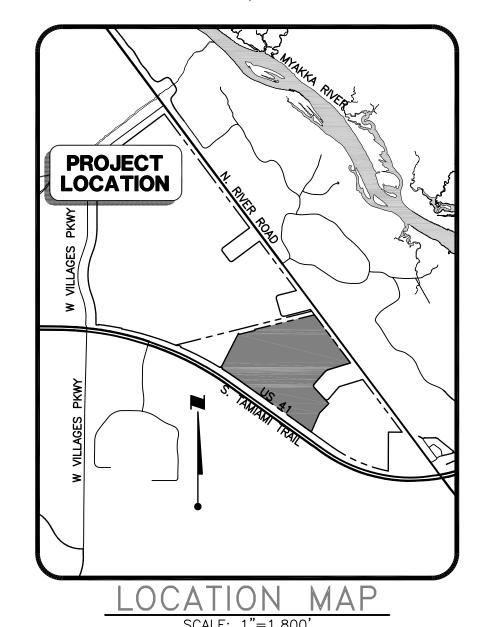

LOCATION: Situated between South Tamiami Trail to the South West and North River

Road to the North East.

**PROPERTY SIZE:** ±19 acres

### Aerial Location Map City of North Port PLF-19-086, Oasis Phase 2

— Oasis Phase 2

Water Features

Disclaimer: This map is for reference purposes only and is not to be construed as a legal document. Any reliance on the information contained herein is at the user's risk. The City of North Port and its agents assume no responsibility for any use of