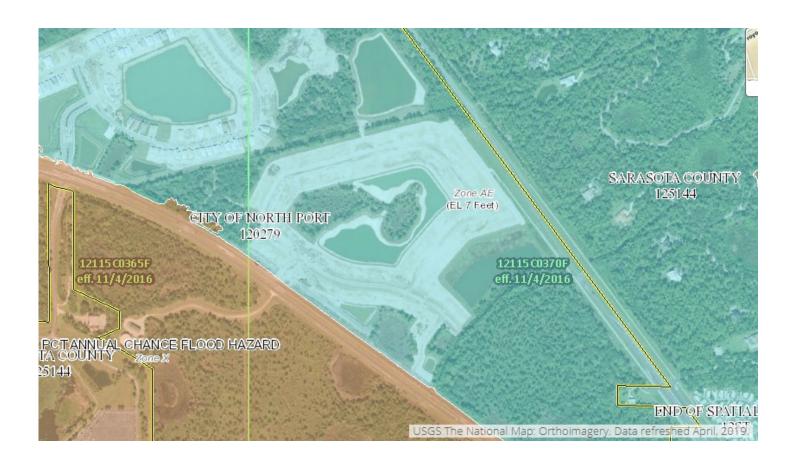

**ENVIRONMENTAL** 

A formal environmental survey has been completed on the site. All permits will be issued in accordance to State and Federal standards.

**FLOOD ZONE** 

Flood Zone AE (EL 7), According to flood insurance rate map for Sarasota County, FL and Incorporated Areas, Community Panel Number 12115C0370F, effective November, 2016.

### FLOOD ZONE:

The lands shown hereon are situated in Flood Zone "AE" (EI.7) with a base flood elevation of 7 feet, North American Vertical Datum (NAVD) of 1988, per the Federal Emergency Management Agency (FEMA) National Flood Insurance Program Flood Insurance Rate Map (FIRM) Community—Panel Number 12115C0365F and Community—Panel Number 12115C370F, effective 11/4/2016.