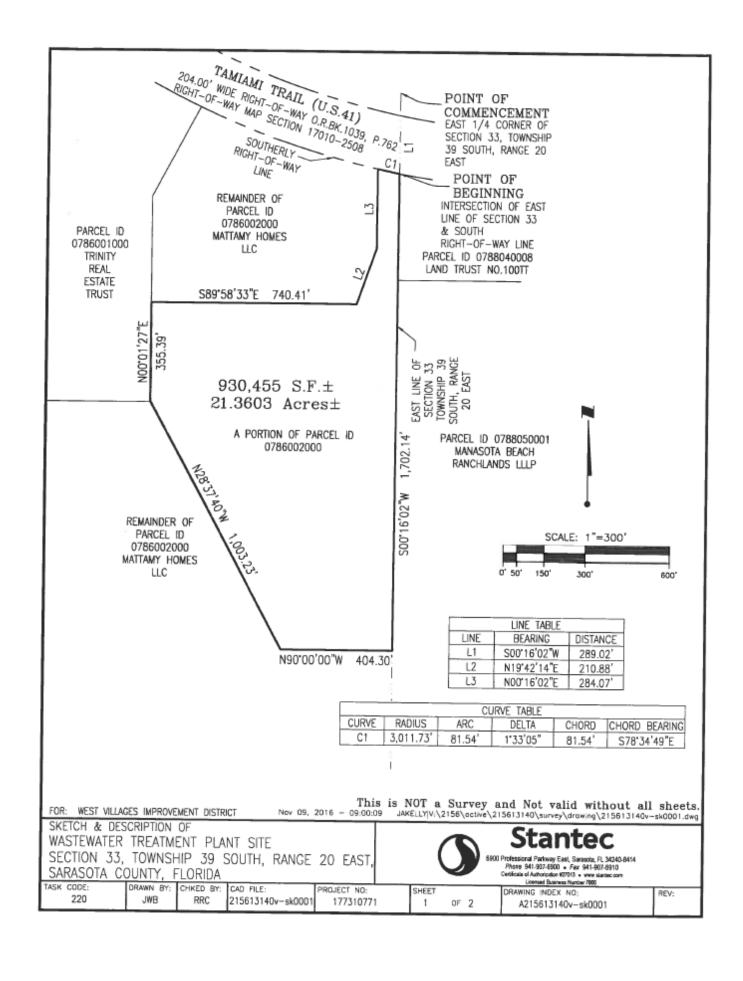

## Exhibit "A"

DESCRIPTION (as prepared by the certifying Surveyor and Mapper):

A tract of land lying in Section 33, Township 39 South, Range 20 East, Sarasota County, Florida, being more particularly described as follows:

Commence at the East 1/4 corner of said Section 33; thence S.00°16'02"W., along the east line of said Section 33, a distance of 289.02 feet to the POINT OF BEGINNING, said point being the intersection of the southerly right—of—way line of Tamiami Trail (U.S.41, Section 17010—2508, 204.00 foot wide public right—of—way); thence continue S.00°16'02"W., along said east line of Section 33, a distance of 1,702.14 feet; thence N.90°00'00"W., a distance of 404.30 feet; thence N.28°37'40"W., a distance of 1,003.23 feet; thence N.00°01'27"E., a distance of 355.39 feet; thence S.89°58'33"E., a distance of 740.41 feet; thence N.19°42'14"E., a distance of 210.88 feet; thence N.00°16'02"E., a distance of 284.07 feet to the point of curvature of a non—tangent curve to the left, having a radius of 3,011.73 feet and a central angle of 01°33'05", said point being on the above mentioned southerly right—of—way line of Tamiami Trail; thence easterly along the arc of said curve and said southerly right—of—way line, a distance of 81.54 feet, said curve having a chord bearing and distance of S.78°34'49"E., 81.54 feet, to the POINT OF BEGINNING.

Said tract contains 930,455 square feet or 21.3603 acres, more or less.

## NOTES:

220

1. UNLESS IT BEARS THE SIGNATURE AND THE ORIGINAL RAISED SEAL OF A FLORIDA SURVEYOR AND MAPPER, THIS SKETCH, DRAWING, PLAT OR MAP IS FOR INFORMATIONAL PURPOSES ONLY.
2. BEARINGS SHOWN HEREON ARE RELATIVE TO THE EAST LINE OF SECTION 33, TOWNSHIP 39 SOUTH, RANGE 20 EAST, BEING S.00\*16\*02\*W.
3. THIS IS A SKETCH ONLY AND DOES NOT REPRESENT A FIELD SURVEY.