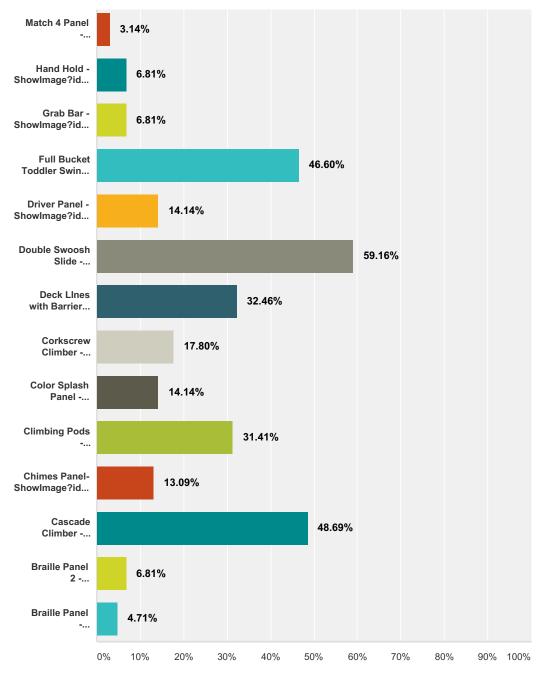

#### Sticker Votes at both the T-Rec Meeting and Community Workshop:

| Equipment                | T-Rec Meeting | Community Workshop | TOTAL |
|--------------------------|---------------|--------------------|-------|
| Oodle Swing              | 15            | 10                 | 25    |
| Molded Bucket Seat       | 9             | 2                  | 11    |
| Pine Tree Accent Topper  | 5             | 0                  | 5     |
| Full Bucket Toddler Seat | 4             | 6                  | 10    |
| Chimes Panel             | 4             | 2                  | 6     |
| Ring-a-Bell Panel        | 8             | 6                  | 14    |
| Talk Tubes               | 8             | 3                  | 11    |
| Rhapsody Goblet, Kundu   | 18            | 11                 | 29    |
| and Kettle Drums         |               |                    |       |
| Cascade Climber          | 10            | 5                  | 15    |
| Color Splash Panel       | 5             | 5                  | 10    |
| Driver Panel             | 4             | 3                  | 7     |
| Trail Tracker Panel      | 7             | 4                  | 11    |
| Braille Panel            | 6             | 3                  | 9     |
| Match 4 Panel            | 4             | 3                  | 7     |
| Tracing Panel            | 5             | 1                  | 6     |
| Sign Language Panel      | 10            | 5                  | 15    |
| Slide Winder 2           | 16            | 6                  | 22    |
| Double Swoosh Slide      | 12            | 7                  | 19    |
| Wee Saw                  | 24            | 14                 | 38    |
| Deck Links with Barriers | 10            | 6                  | 16    |
| Vertical Ladder          | 6             | 2                  | 8     |
| Climbing Pods            | 7             | 2                  | 9     |
| Single Beam Loop,        | 10            | 6                  | 16    |
| Horizontal Ladder        |               |                    |       |
| Corkscrew Climber        | 8             | 2                  | 10    |
| Play Structure Seat      | 4             | 3                  | 7     |
| Grab Bar and Hand Hold   | 6             | 0                  | 6     |
| Transfer Step            | 3             | 3                  | 6     |
| Stationary Cycle         | 11            | 6                  | 17    |