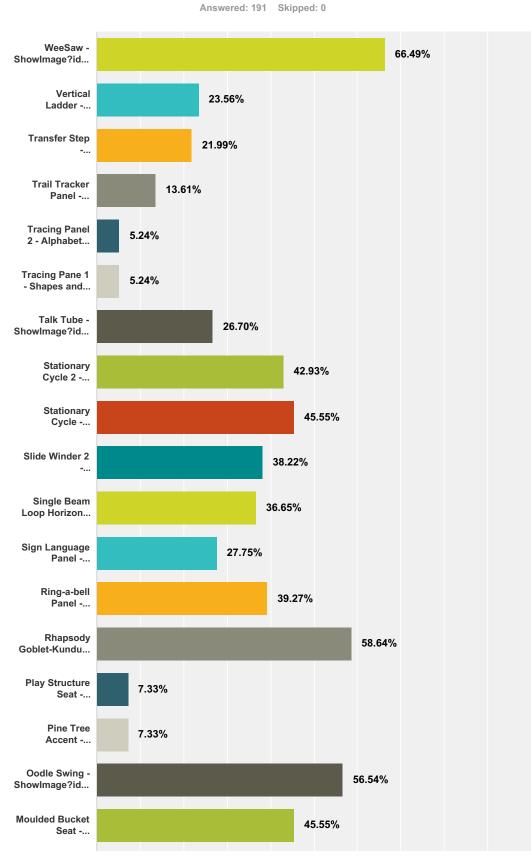

#### Sticker Votes at both the T-Rec Meeting and Community Workshop:

| Equipment                | T-Rec Meeting | Community Workshop | TOTAL |
|--------------------------|---------------|--------------------|-------|
| Oodle Swing              | 15            | 10                 | 25    |
| Molded Bucket Seat       | 9             | 2                  | 11    |
| Pine Tree Accent Topper  | 5             | 0                  | 5     |
| Full Bucket Toddler Seat | 4             | 6                  | 10    |
| Chimes Panel             | 4             | 2                  | 6     |
| Ring-a-Bell Panel        | 8             | 6                  | 14    |
| Talk Tubes               | 8             | 3                  | 11    |
| Rhapsody Goblet, Kundu   | 18            | 11                 | 29    |
| and Kettle Drums         |               |                    |       |
| Cascade Climber          | 10            | 5                  | 15    |
| Color Splash Panel       | 5             | 5                  | 10    |
| Driver Panel             | 4             | 3                  | 7     |
| Trail Tracker Panel      | 7             | 4                  | 11    |
| Braille Panel            | 6             | 3                  | 9     |
| Match 4 Panel            | 4             | 3                  | 7     |
| Tracing Panel            | 5             | 1                  | 6     |
| Sign Language Panel      | 10            | 5                  | 15    |
| Slide Winder 2           | 16            | 6                  | 22    |
| Double Swoosh Slide      | 12            | 7                  | 19    |
| Wee Saw                  | 24            | 14                 | 38    |
| Deck Links with Barriers | 10            | 6                  | 16    |
| Vertical Ladder          | 6             | 2                  | 8     |
| Climbing Pods            | 7             | 2                  | 9     |
| Single Beam Loop,        | 10            | 6                  | 16    |
| Horizontal Ladder        |               |                    |       |
| Corkscrew Climber        | 8             | 2                  | 10    |
| Play Structure Seat      | 4             | 3                  | 7     |
| Grab Bar and Hand Hold   | 6             | 0                  | 6     |
| Transfer Step            | 3             | 3                  | 6     |
| Stationary Cycle         | 11            | 6                  | 17    |