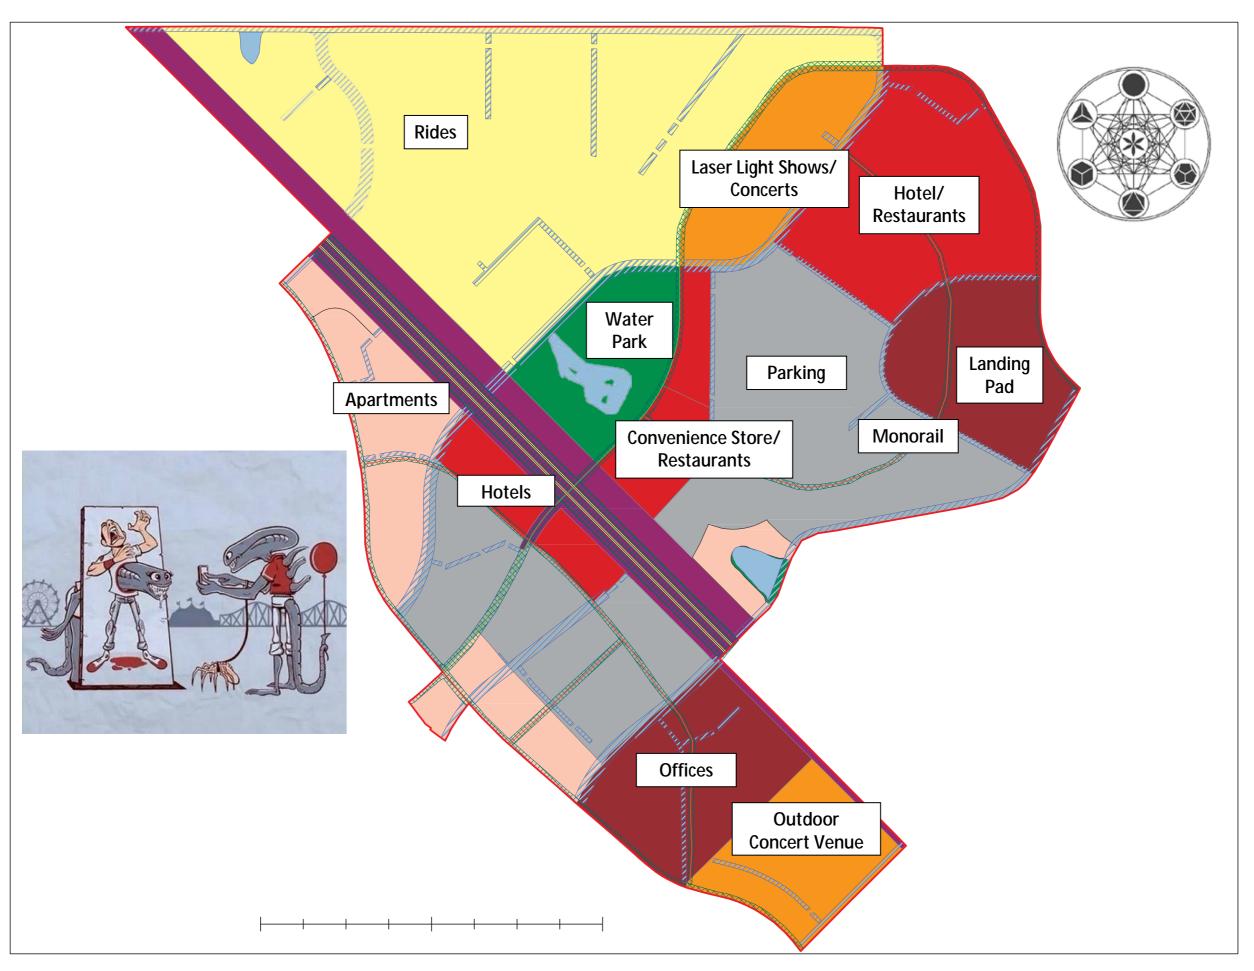

I am proposing the world's largest UFO themed Amusement Park, "Earthly Delights". Looking at North Port, we saw a large area to the North East of Interstate 75, that you call Activity Center 6, or "The Shire". This looks like an ideal area for us to build over.

To start the Park will have 40 restaurants with a showcase of food from around the world, I want to make sure that we have a full smorgasbord for the visitors, half of these will be outside the park and open to the general public with no admission fee. There will be a concert hall to feature popular music from every decade for the last hundred years, able to accommodate 8,000 people, I am not sure what the visitors will like, but I want to make sure they get a good sampling.

There will also be a museum on Earth's contributions to space flight, because I think it is important that the visitors know that Earth would like to explore other worlds. It will be next to the entrance to the park, free admittance with a ticket to the park, or a small entry fee if people just want to visit it. We have estimated it will be 10,000 square feet, but we may build more museums in the future, for world history and art from around the world. We'll see what the visitors are curious about.

For rides, there will be rocket ship themed drop towers, simple and exciting. Three roller coasters, we are thinking of theming them around different stars. There will be other big rides in the future, but I want the park to focus on its theme first and rides later.

There will be nightly firework and laser shows, to signal to the visitors that earth is here and waiting for them to come and see us. At the center of the whole development will be the park's symbol, a flashing landing pad for any UFO's in the area. Visitors will have a standing invitation to visit the park, sample the world's food and music, and meet guests. Maybe they will stop over at Warm Mineral Springs to relax after the park.

I am requesting waivers from noise and light pollution regulations, the firework and laser displays are critical to the park's function of signaling to potential visitors. The park will also need utilities to be run to it, as much as the city can handle, I will spare no expense to make sure all the roads, pipes, and lines run in and out of the park. I also want to build multiple hotels that will need waivers from height restrictions.

Ultimately, we hope to extend a high-speed light rail system down to Punta Gorda airport, and beyond down to Fort Myers airport. We are hoping that North Port will work with the other counties and cities to help us with the project. Parking will be handled by multiple garages, but I would be willing to hear North Port's suggestions for alternatives.