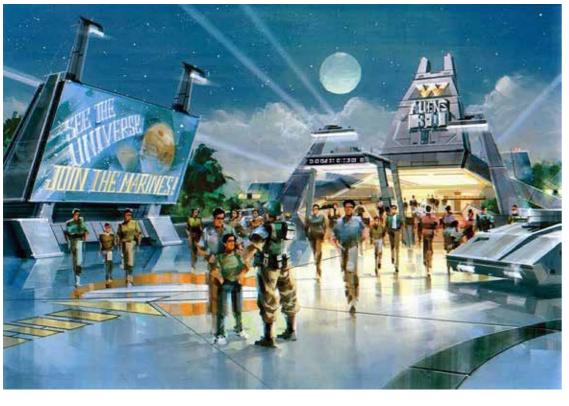

I am proposing the world's largest UFO themed Amusement Park, "Earthly Delights". Looking at North Port, we saw a large area to the North East of Interstate 75, that you call Activity Center 6, or "The Shire". This looks like an ideal area for us to build over.

There will be nightly firework and laser shows, to signal to the visitors that earth is here and waiting for them to come and see us. At the center of the whole development will be the park's symbol, a flashing landing pad for any UFO's in the area. Visitors will have a standing invitation to visit the park, sample the world's food and music, and meet guests. Maybe they will stop over at Warm Mineral Springs to relax after the park.