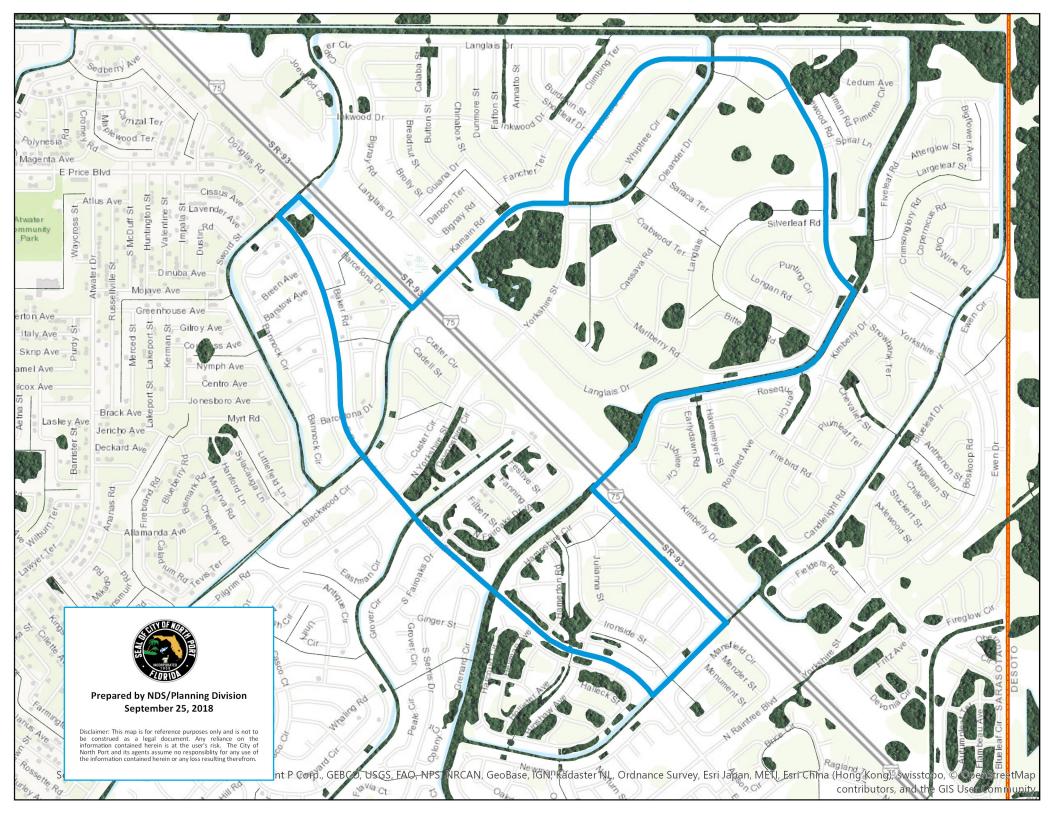

# Activity Center Six Proposed Earthly Delights Theme Park

**Exhibit A: Site Plan** 

in coordination with the Interstellar Galactic Federation

October 2018

erence purposes only and is not to be construed as a legal document.

I am proposing the world's largest UFO themed Amusement Park, "Earthly Delights". Looking at North Port, we saw a large area to the North East of Interstate 75, that you call Activity Center 6, or "The Shire". This looks like an ideal area for us to build over.

## Exhibit A TO DEED

**Legal Description** 

VACANT PARCEL

A parcel of land lying in Section 13, Township 13 South, Range 13 East, Sarasota County, Florida, being more particularly described as follows:

300 acres located northeast of Interstate 75 in Sarasota County, Florida.