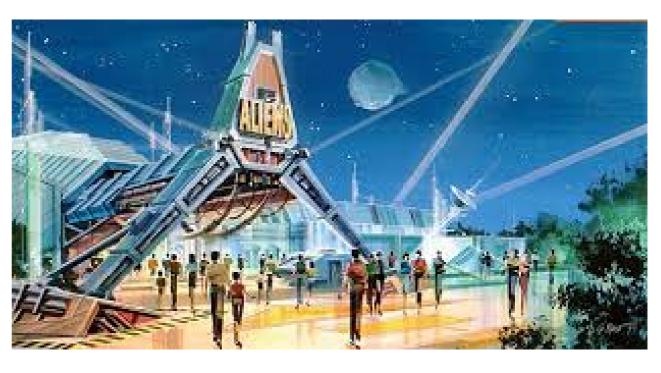

I am proposing the world's largest UFO themed Amusement Park, "Earthly Delights". Looking at North Port, we saw a large area to the North East of Interstate 75, that you call Activity Center 6, or "The Shire". This looks like an ideal area for us to build over.

There will be nightly firework and laser shows, to signal to the visitors that earth is here and waiting for them to come and see us. At the center of the whole development will be the park's symbol, a flashing landing pad for any UFO's in the area. Visitors will have a standing invitation to visit the park, sample the world's food and music, and meet guests. Maybe they will stop over at Warm Mineral Springs to relax after the park.