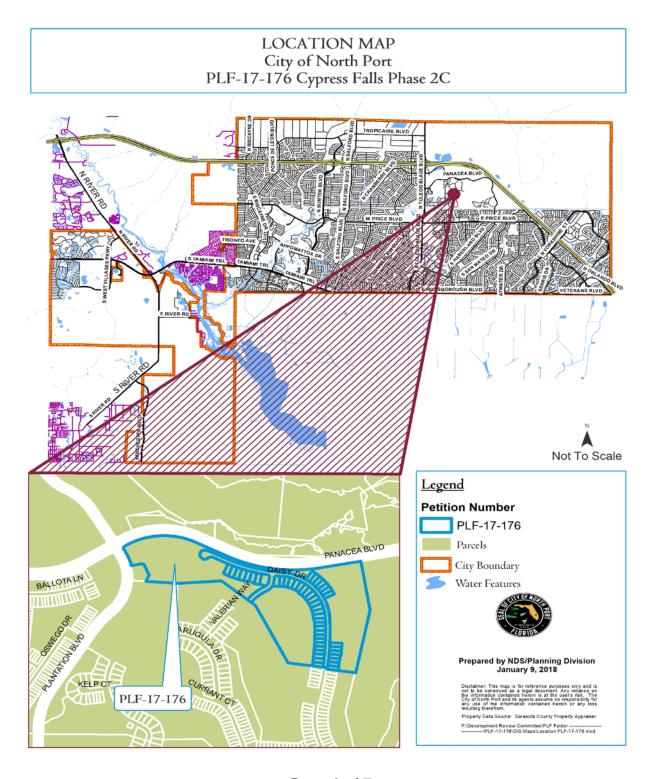

Boulevard and Panacea Boulevard Intersection and east of Toledo Blade

Boulevard. (Section 17, Township 39S, Range 22E).

**Property Size:** 36.98± acres (Exhibit C - Plat)

Petition No. PLF-17-176, Cypress Falls, Phase 2C, Final Plat includes 52 residential lots, and associated road right-of-way, drainage and utility easements. Phase 2A and 2B (53.89± acres and 127 residential lots) is being processed concurrently while Phase 2D is expected to be platted later and will include the remaining 53 lots, associated road right-of-way, drainage and utility easements.