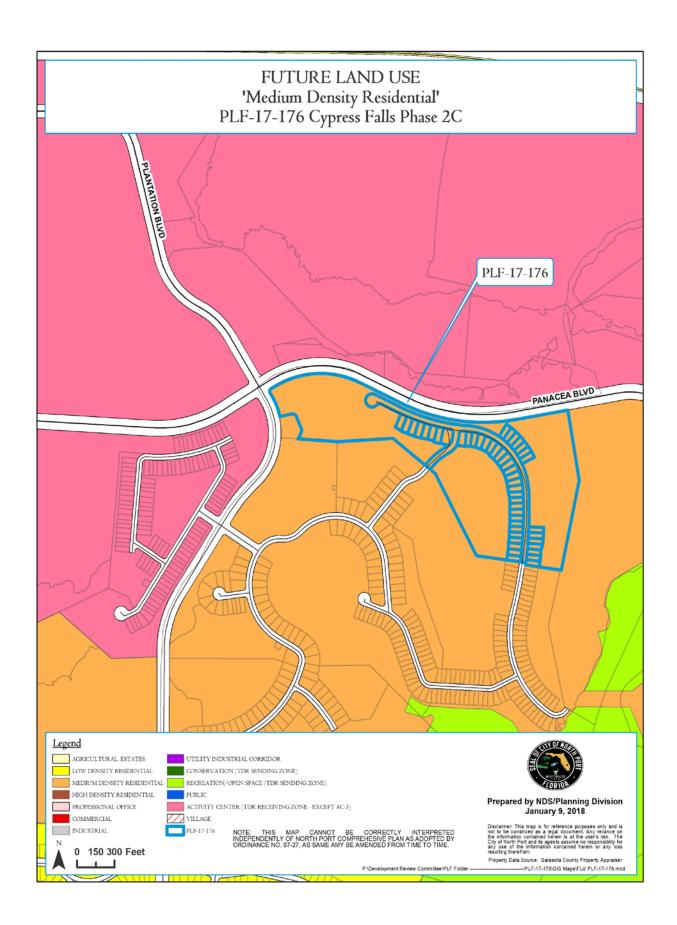

Boulevard and Panacea Boulevard Intersection and east of Toledo Blade

Boulevard. (Section 17, Township 39S, Range 22E).

**Property Size:** 36.98± acres (Exhibit C - Plat)

## **Land Use**

Adopted Future Land Use Map Designation: Medium Density Residential

Adopted Zoning Map Designation: Planned Community Development

Existing Land Use(s): Vacant

**Surrounding Land Uses:** 

| Direction | Existing Land Uses           | Future Land Use Map<br>Designation | Zoning Map<br>Designation              |
|-----------|------------------------------|------------------------------------|----------------------------------------|
| North     | Vacant                       | Activity Center No. 4              | Planned Community<br>Development (PCD) |
| South     | Single Family<br>Residential | Medium Density Residential         | Planned Community Development (PCD)    |
| West      | Single Family<br>Residential | Activity Center No. 4              | Planned Community<br>Development (PCD) |
| East      | Vacant                       | Medium Density Residential         | Planned Community<br>Development (PCD) |