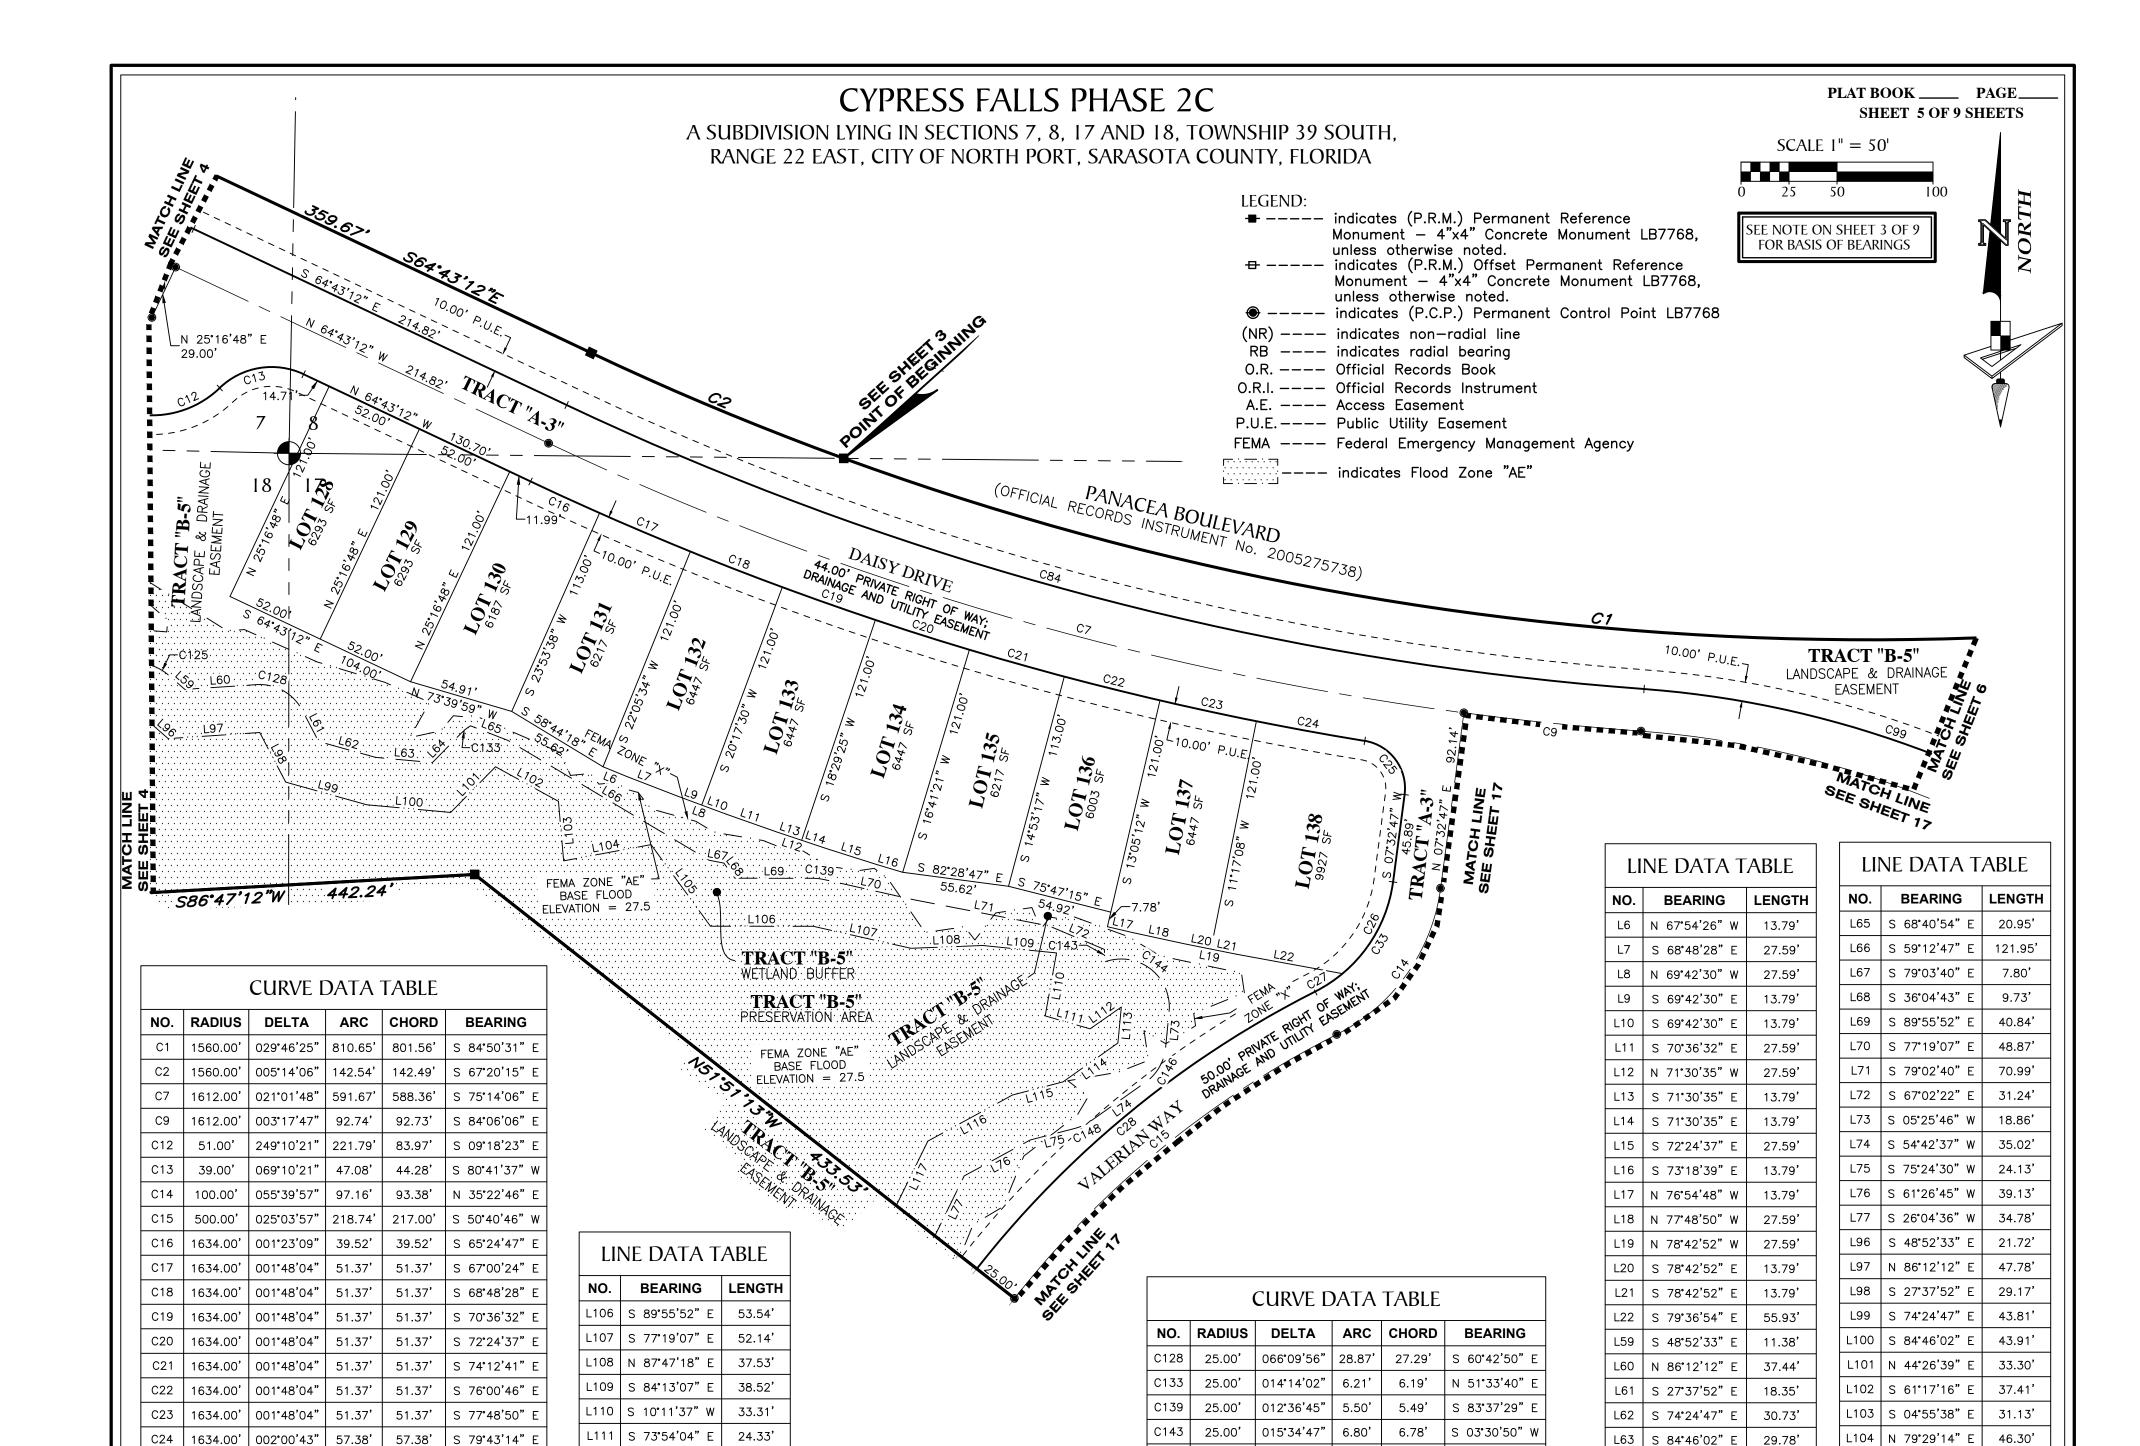

Petition No. PLF-17-176, Cypress Falls, Phase 2C, Final Plat includes 52 residential lots, and associated road right-of-way, drainage and utility easements. Phase 2A and 2B (53.89± acres and 127 residential lots) is being processed concurrently while Phase 2D is expected to be platted later and will include the remaining 53 lots, associated road right-of-way, drainage and utility easements.

## V. <u>STAFF ANALYSIS</u>

Petition No. PLF-17-176, Cypress Falls, Phase 2C, Final Plat includes 52 residential lots, and associated road right-of-way, drainage and utility easements. Phase 2A & 2B (53.89± acres and 127 residential lots) is being processed concurrently with Phase 2C. Phase 2D is expected to be platted sometime later and will include the remaining 53 lots, associated road right-of-way, drainage and utility easements.