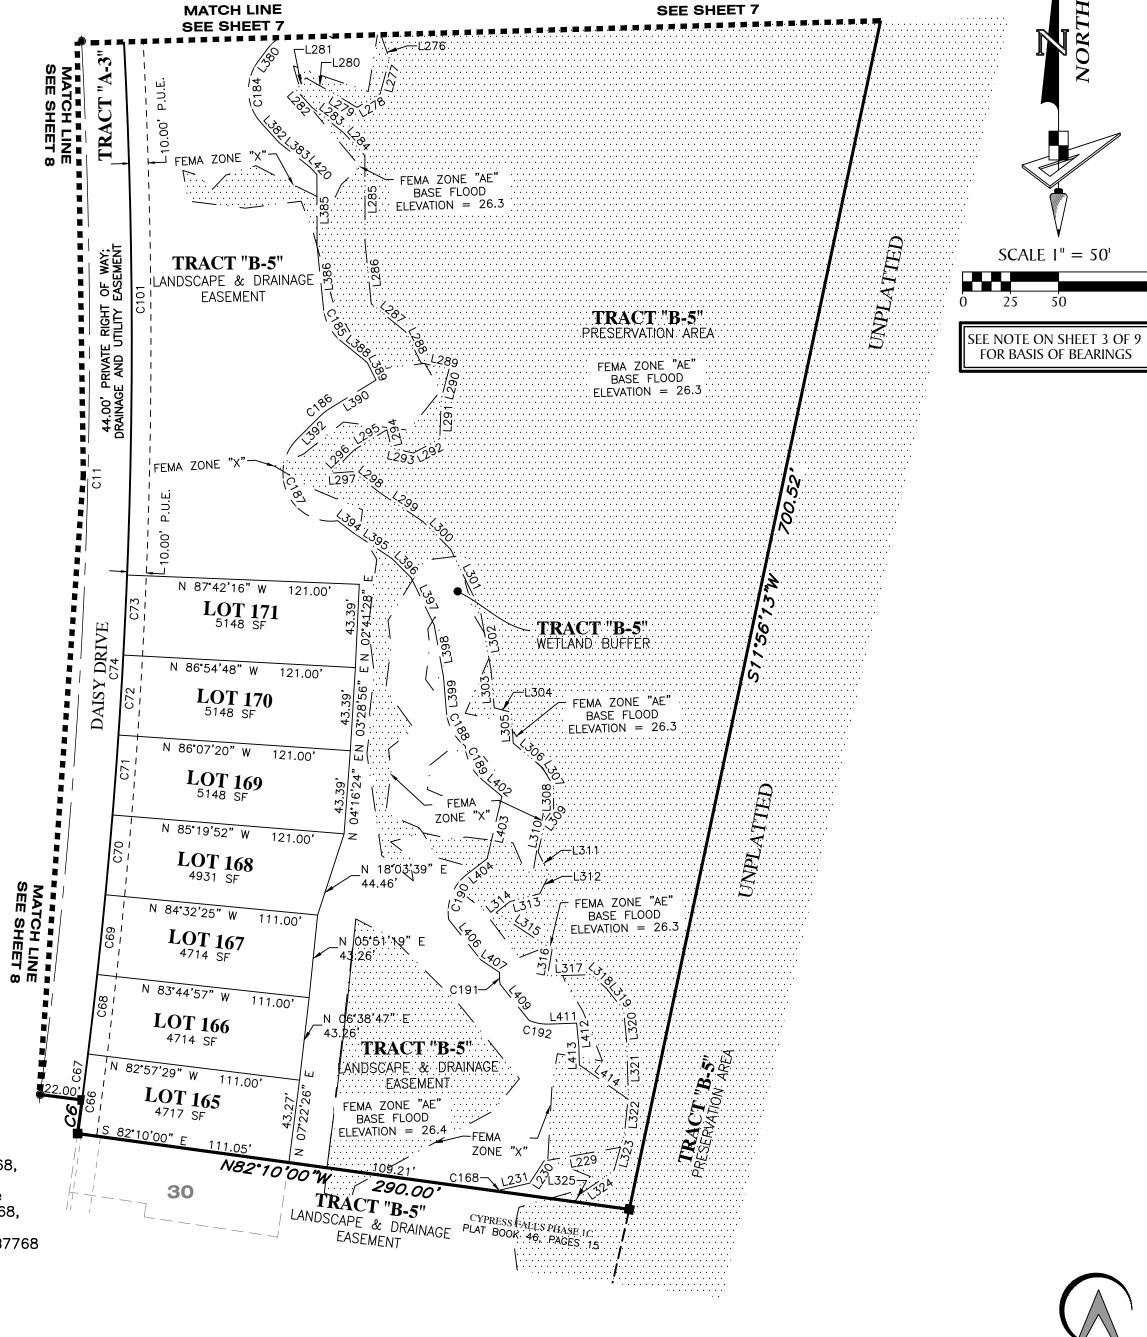

Petition No. PLF-17-176, Cypress Falls, Phase 2C, Final Plat includes 52 residential lots, and associated road right-of-way, drainage and utility easements. Phase 2A and 2B (53.89± acres and 127 residential lots) is being processed concurrently while Phase 2D is expected to be platted later and will include the remaining 53 lots, associated road right-of-way, drainage and utility easements.

## V. <u>STAFF ANALYSIS</u>

Petition No. PLF-17-176, Cypress Falls, Phase 2C, Final Plat includes 52 residential lots, and associated road right-of-way, drainage and utility easements. Phase 2A & 2B (53.89± acres and 127 residential lots) is being processed concurrently with Phase 2C. Phase 2D is expected to be platted sometime later and will include the remaining 53 lots, associated road right-of-way, drainage and utility easements.