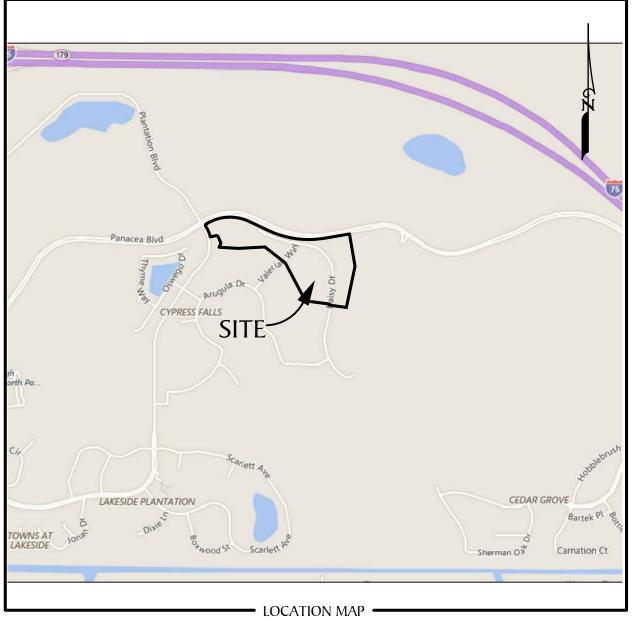

Boulevard and Panacea Boulevard Intersection and east of Toledo Blade

Boulevard. (Section 17, Township 39S, Range 22E).

**Property Size:** 36.98± acres (Exhibit C - Plat)