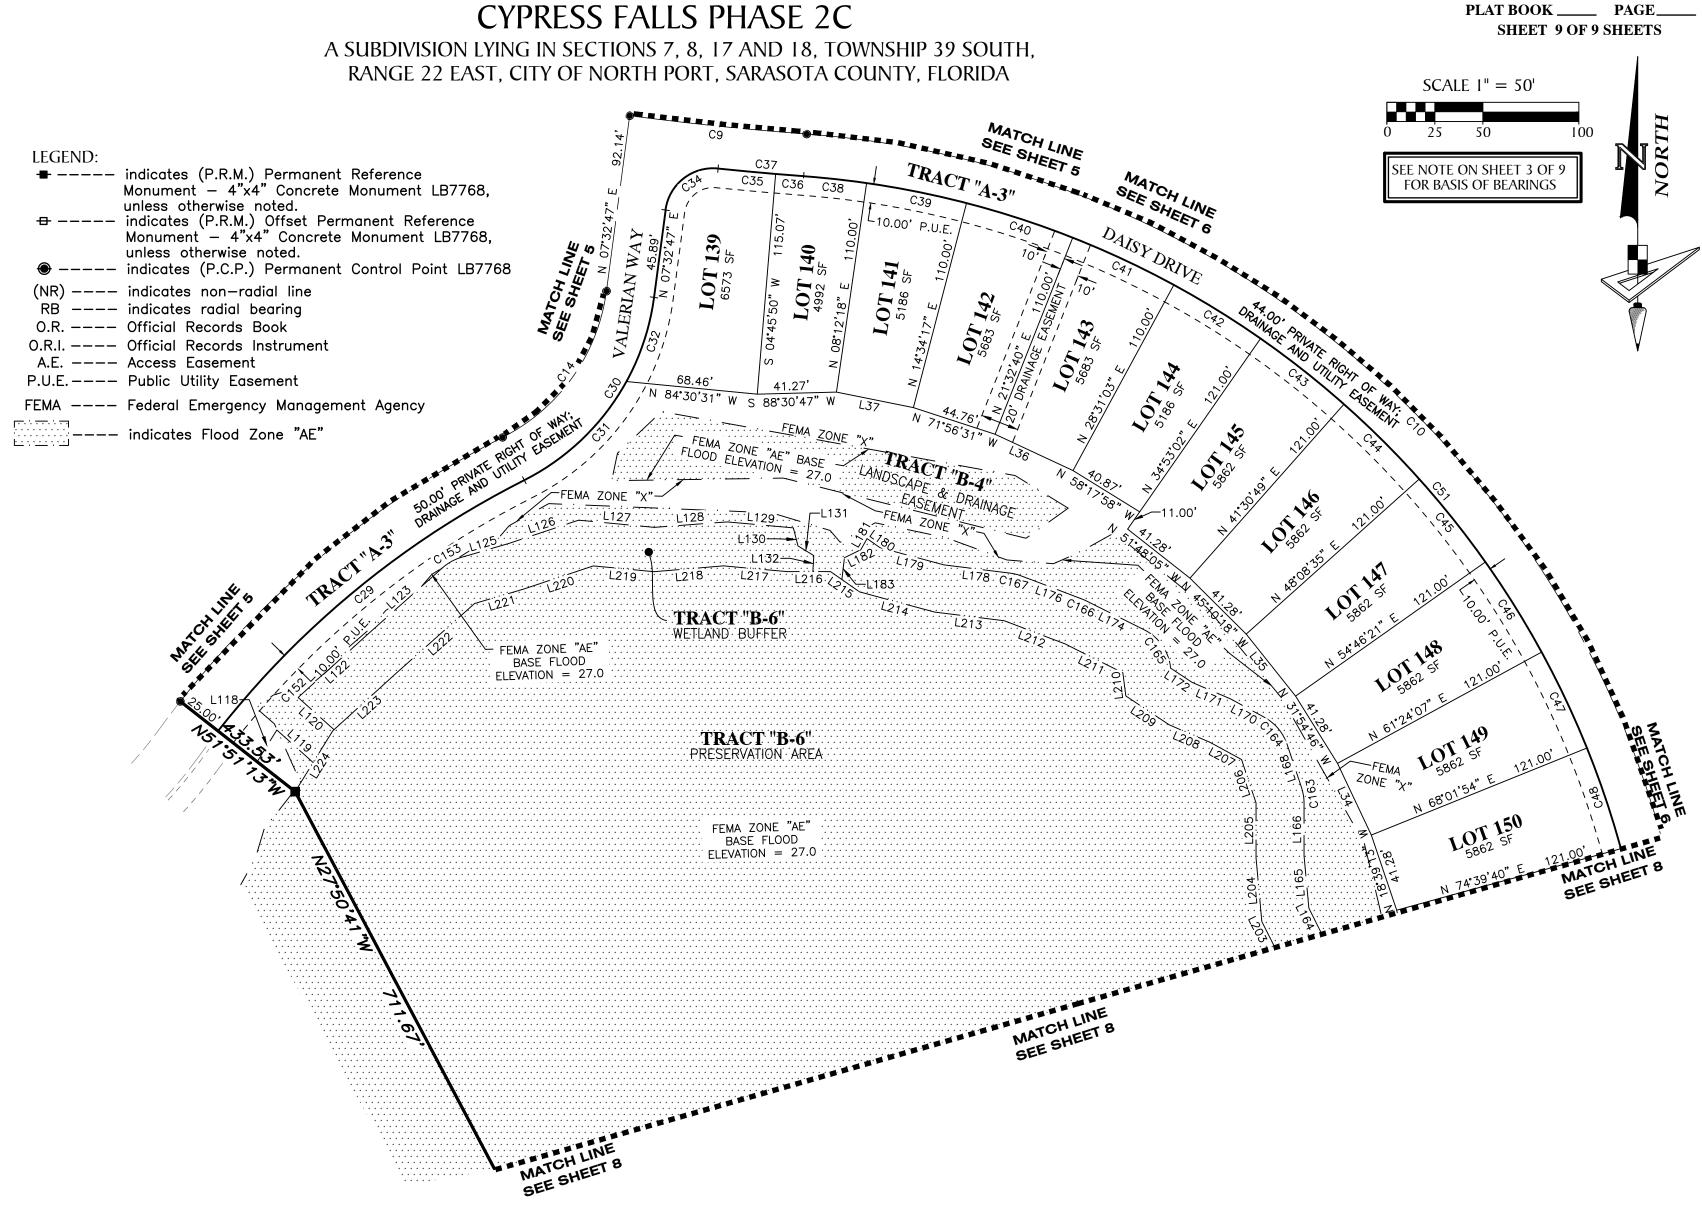

Petition No. PLF-17-176, Cypress Falls, Phase 2C, Final Plat includes 52 residential lots, and associated road right-of-way, drainage and utility easements. Phase 2A and 2B (53.89± acres and 127 residential lots) is being processed concurrently while Phase 2D is expected to be platted later and will include the remaining 53 lots, associated road right-of-way, drainage and utility easements.

## V. <u>STAFF ANALYSIS</u>

Petition No. PLF-17-176, Cypress Falls, Phase 2C, Final Plat includes 52 residential lots, and associated road right-of-way, drainage and utility easements. Phase 2A & 2B (53.89± acres and 127 residential lots) is being processed concurrently with Phase 2C. Phase 2D is expected to be platted sometime later and will include the remaining 53 lots, associated road right-of-way, drainage and utility easements.

## VI. REVIEW PROCESS

City of North Port staff and the City Surveyor reviewed the Final Plat and found that Petition No. PLF 17-176, Cypress Falls, Phase 2C, Final Plat (Exhibit C – Cypress Falls Phase 2C Plat), meets the requirements of the Comprehensive Plan, Chapter 37, Article II. Sec. 37-8, of the Unified Land Development Code (ULDC), and Chapter 177 of the Florida Statutes, as well as the subdivision/infrastructure approvals.