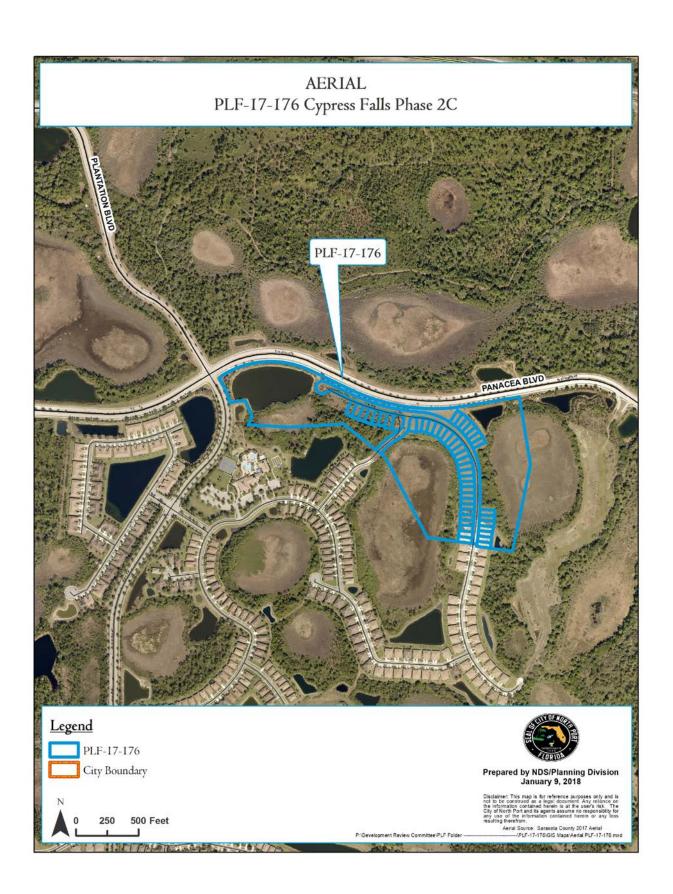

Boulevard and Panacea Boulevard Intersection and east of Toledo Blade

Boulevard. (Section 17, Township 39S, Range 22E).

**Property Size:** 36.98± acres (Exhibit C - Plat)

Petition No. PLF-17-176, Cypress Falls, Phase 2C, Final Plat includes 52 residential lots, and associated road right-of-way, drainage and utility easements. Phase 2A and 2B (53.89± acres and 127 residential lots) is being processed concurrently while Phase 2D is expected to be platted later and will include the remaining 53 lots, associated road right-of-way, drainage and utility easements.