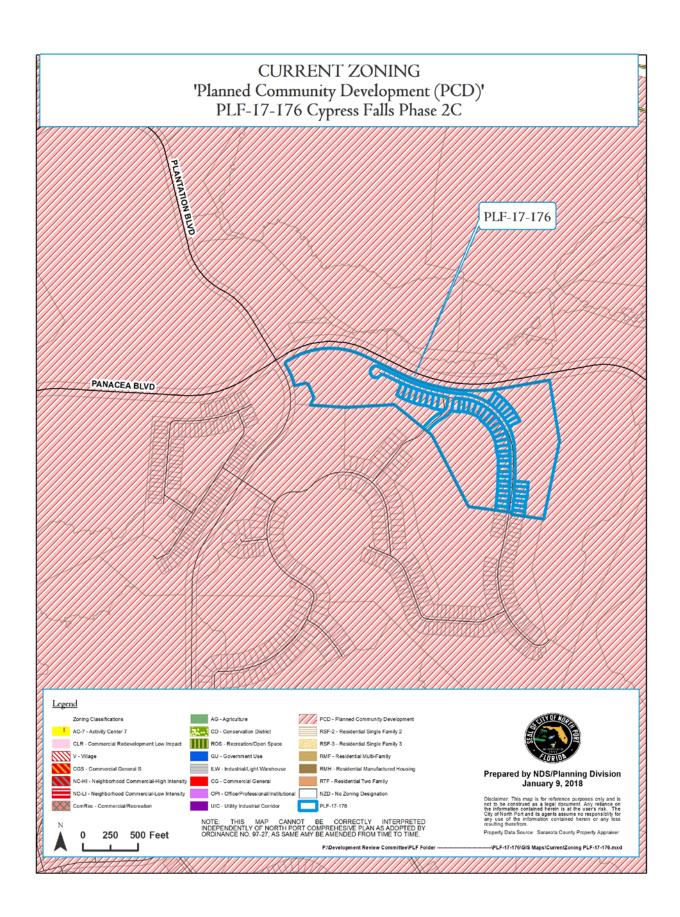

## **Land Use**

Adopted Future Land Use Map Designation: Medium Density Residential

Adopted Zoning Map Designation: Planned Community Development

Existing Land Use(s): Vacant

**Surrounding Land Uses:** 

| Direction | Existing Land Uses           | Future Land Use Map<br>Designation | Zoning Map<br>Designation              |
|-----------|------------------------------|------------------------------------|----------------------------------------|
| North     | Vacant                       | Activity Center No. 4              | Planned Community<br>Development (PCD) |
| South     | Single Family<br>Residential | Medium Density Residential         | Planned Community Development (PCD)    |
| West      | Single Family<br>Residential | Activity Center No. 4              | Planned Community<br>Development (PCD) |
| East      | Vacant                       | Medium Density Residential         | Planned Community<br>Development (PCD) |