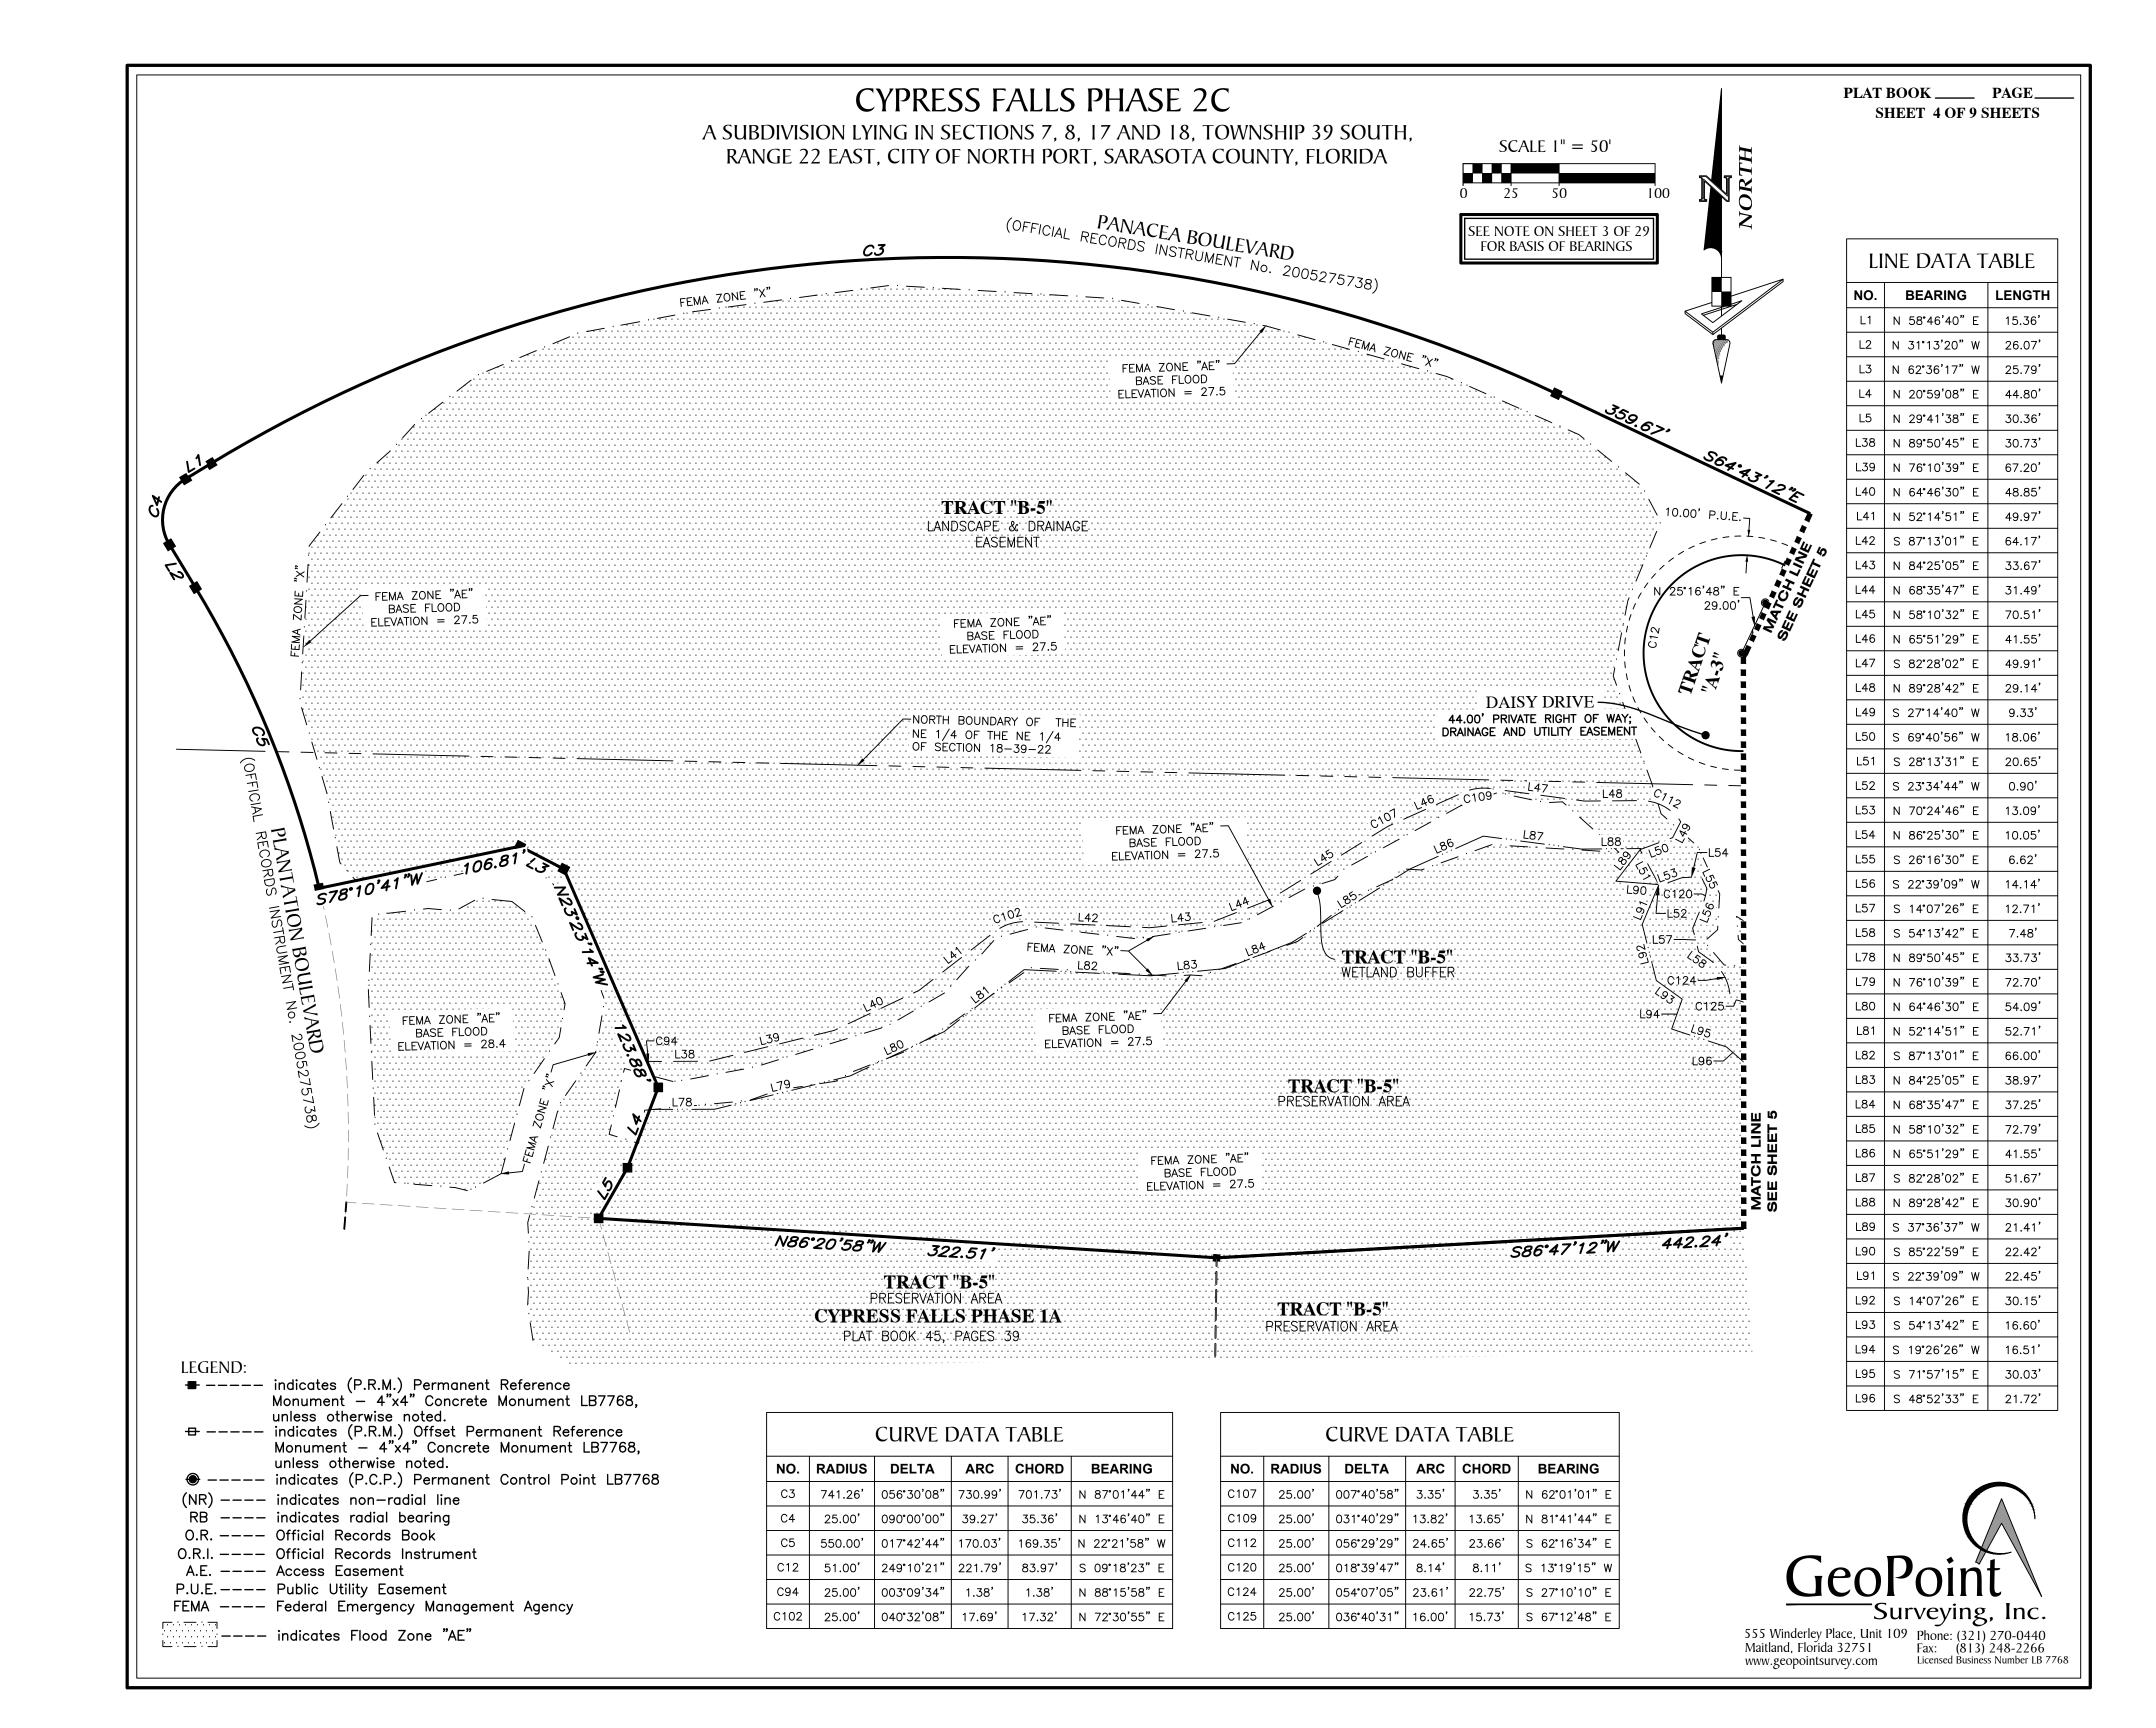

Boulevard and Panacea Boulevard Intersection and east of Toledo Blade

Boulevard. (Section 17, Township 39S, Range 22E).

**Property Size:** 36.98± acres (Exhibit C - Plat)

**Environmental** 

Conservation: The subject site is not located in any recognized City of North Port

Conservation Restricted Overlay Zones.

Flood Zone: FEMA Flood Zone AE, X and X500 Community Panel Numbers 120279

effective November 4, 2016. It should be noted that during the approval process for the Master Planned Community Development permit a plan for

future construction and flood mitigation was developed.

**Ecology:** The site has been previously graded except for areas noted with preservation