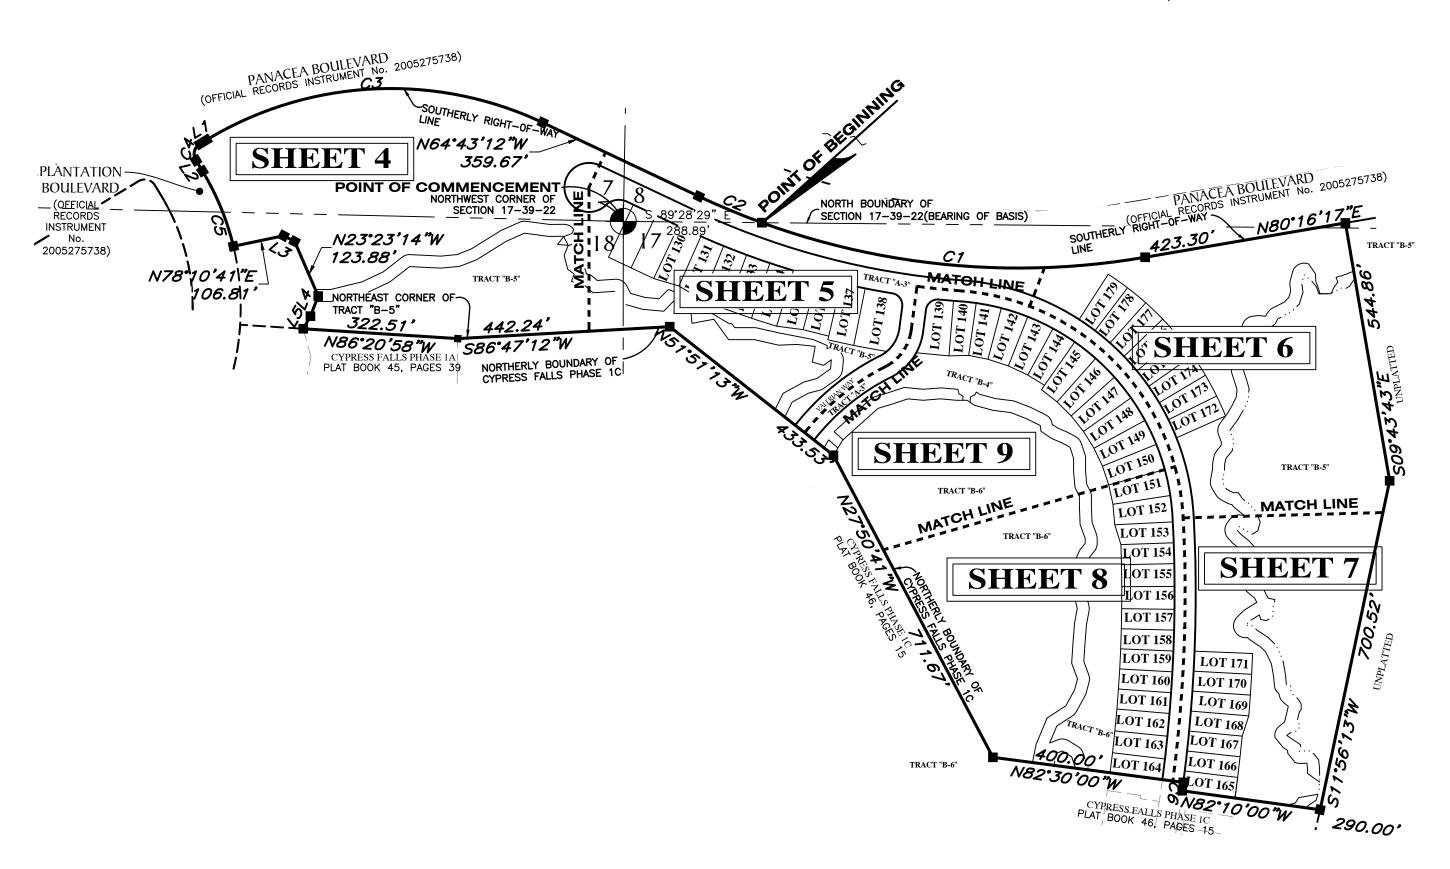

Boulevard and Panacea Boulevard Intersection and east of Toledo Blade

Boulevard. (Section 17, Township 39S, Range 22E).

**Property Size:** 36.98± acres (Exhibit C - Plat)

Petition No. PLF-17-176, Cypress Falls, Phase 2C, Final Plat includes 52 residential lots, and associated road right-of-way, drainage and utility easements. Phase 2A and 2B (53.89± acres and 127 residential lots) is being processed concurrently while Phase 2D is expected to be platted later and will include the remaining 53 lots, associated road right-of-way, drainage and utility easements.

## V. <u>STAFF ANALYSIS</u>

Petition No. PLF-17-176, Cypress Falls, Phase 2C, Final Plat includes 52 residential lots, and associated road right-of-way, drainage and utility easements. Phase 2A & 2B (53.89± acres and 127 residential lots) is being processed concurrently with Phase 2C. Phase 2D is expected to be platted sometime later and will include the remaining 53 lots, associated road right-of-way, drainage and utility easements.