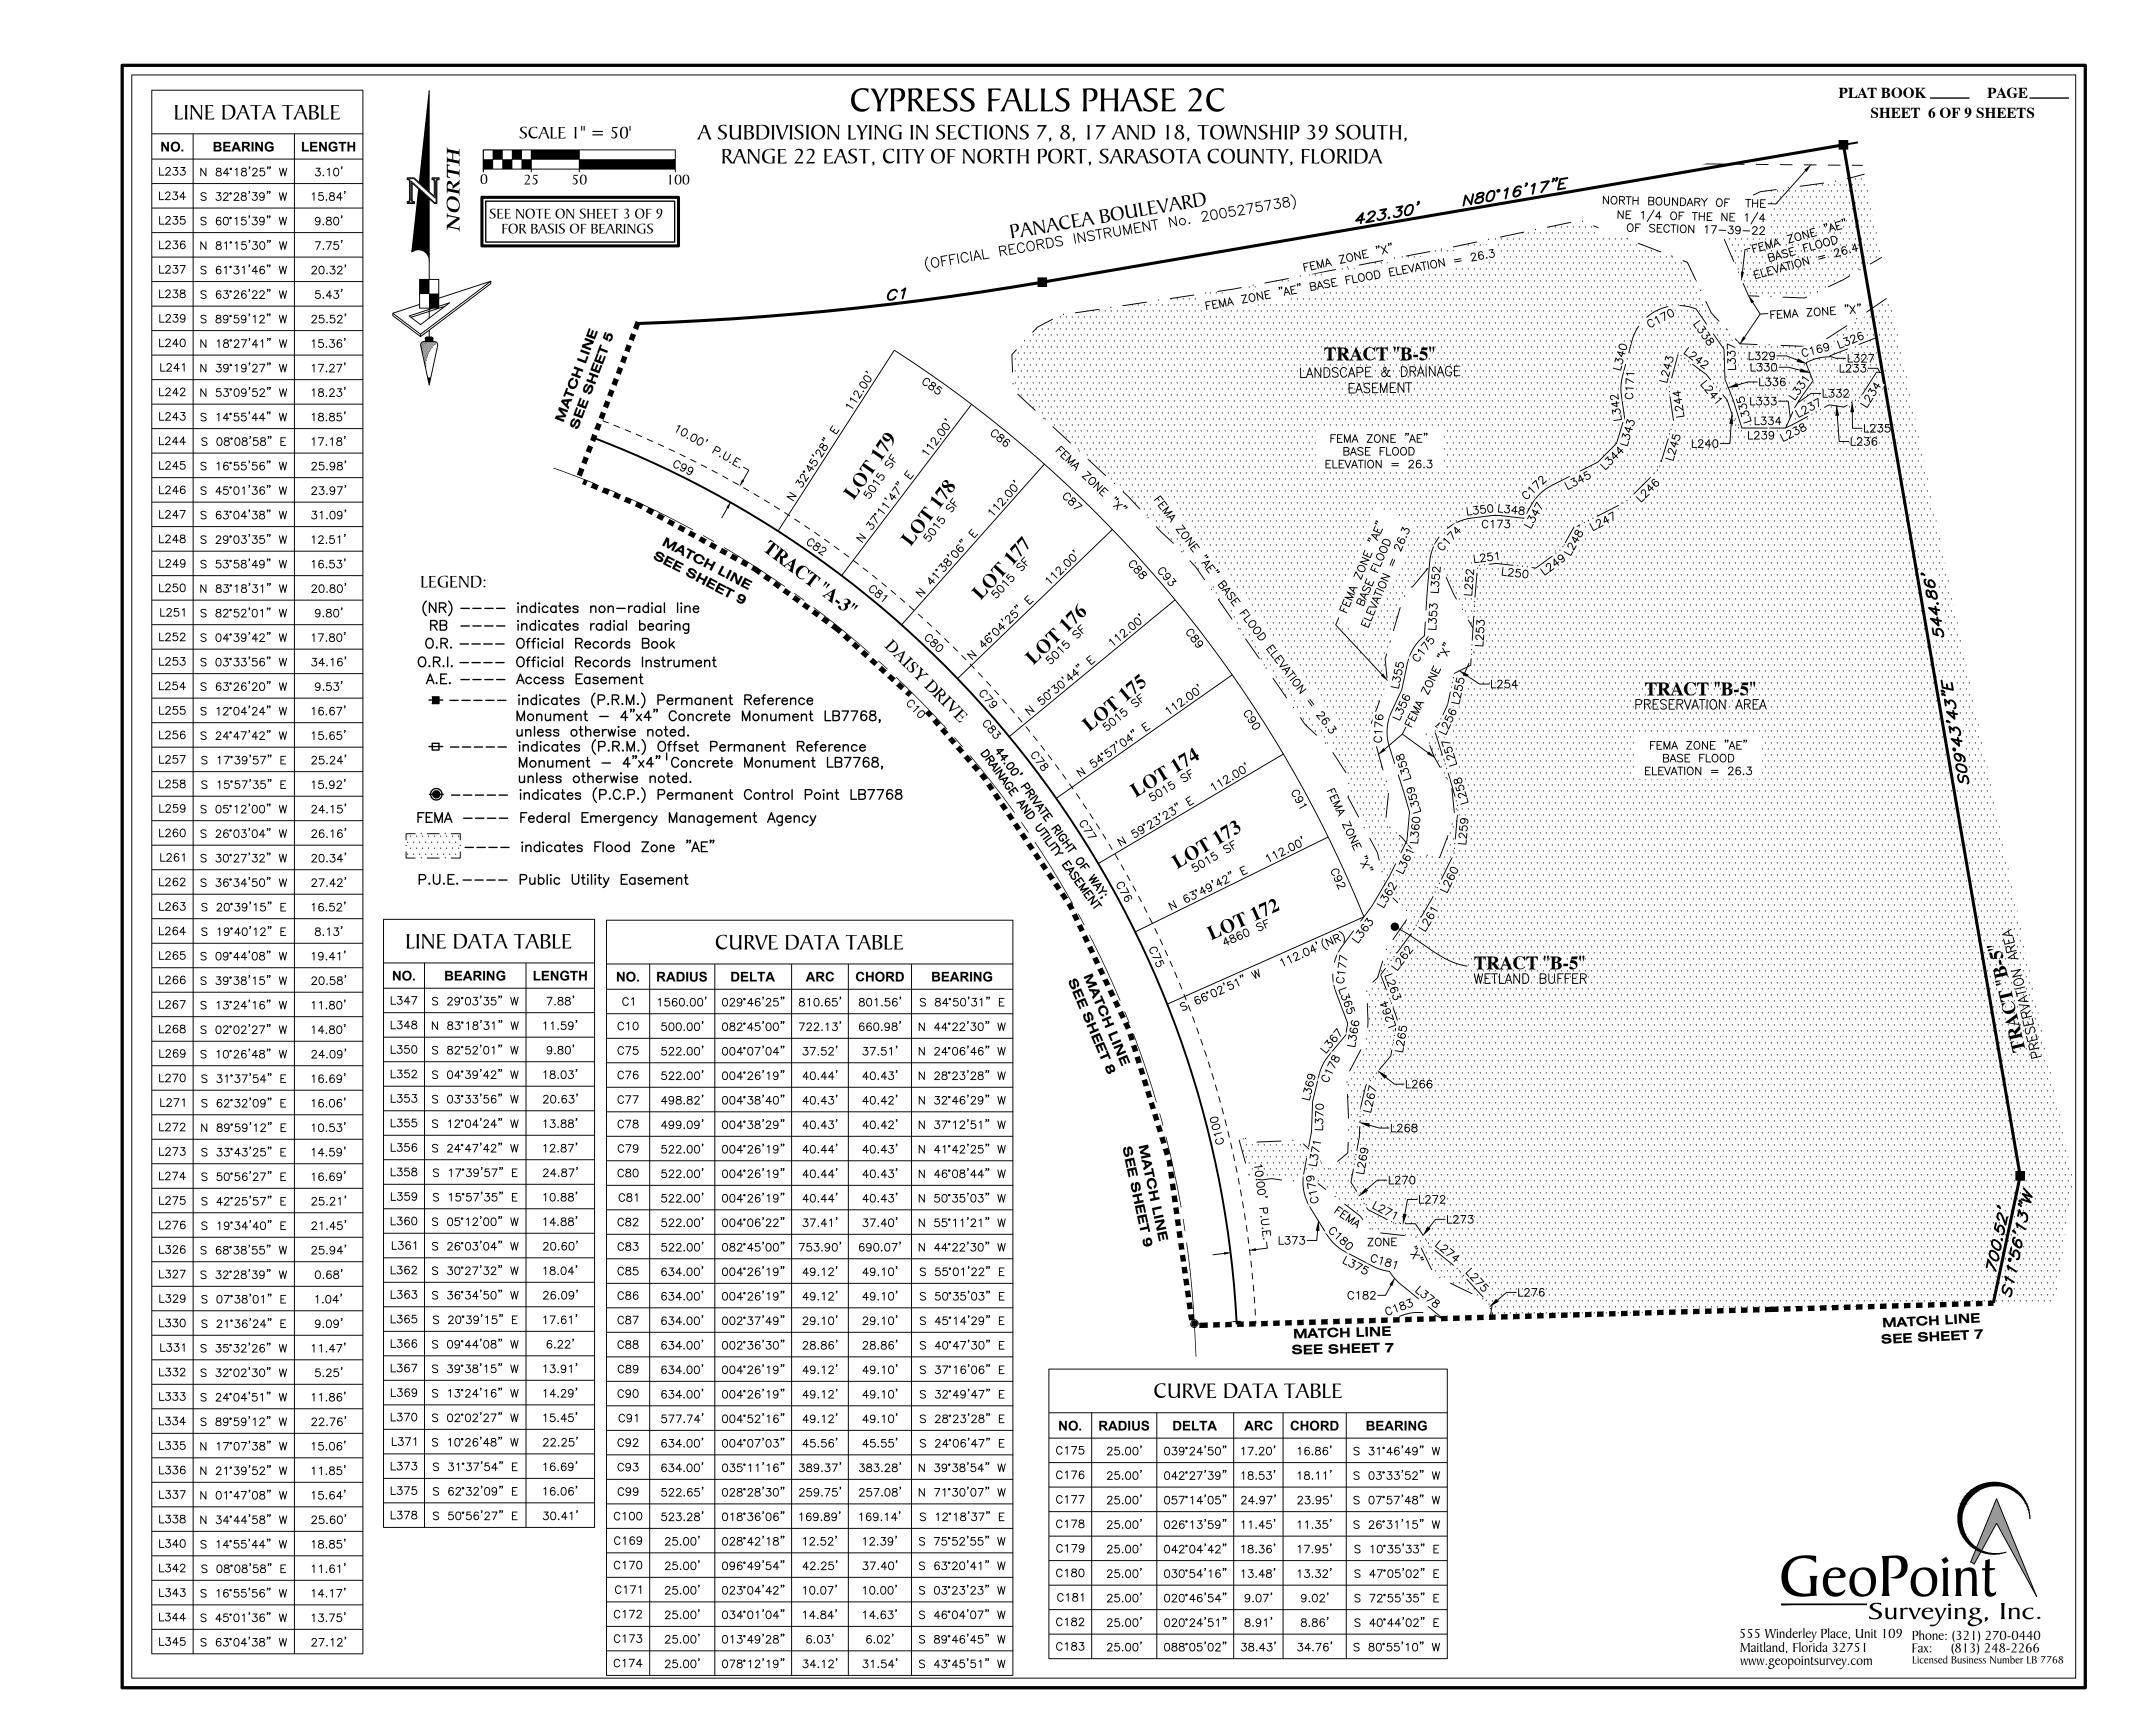

Petition No. PLF-17-176, Cypress Falls, Phase 2C, Final Plat includes 52 residential lots, and associated road right-of-way, drainage and utility easements. Phase 2A and 2B (53.89± acres and 127 residential lots) is being processed concurrently while Phase 2D is expected to be platted later and will include the remaining 53 lots, associated road right-of-way, drainage and utility easements.

## V. <u>STAFF ANALYSIS</u>

Petition No. PLF-17-176, Cypress Falls, Phase 2C, Final Plat includes 52 residential lots, and associated road right-of-way, drainage and utility easements. Phase 2A & 2B (53.89± acres and 127 residential lots) is being processed concurrently with Phase 2C. Phase 2D is expected to be platted sometime later and will include the remaining 53 lots, associated road right-of-way, drainage and utility easements.