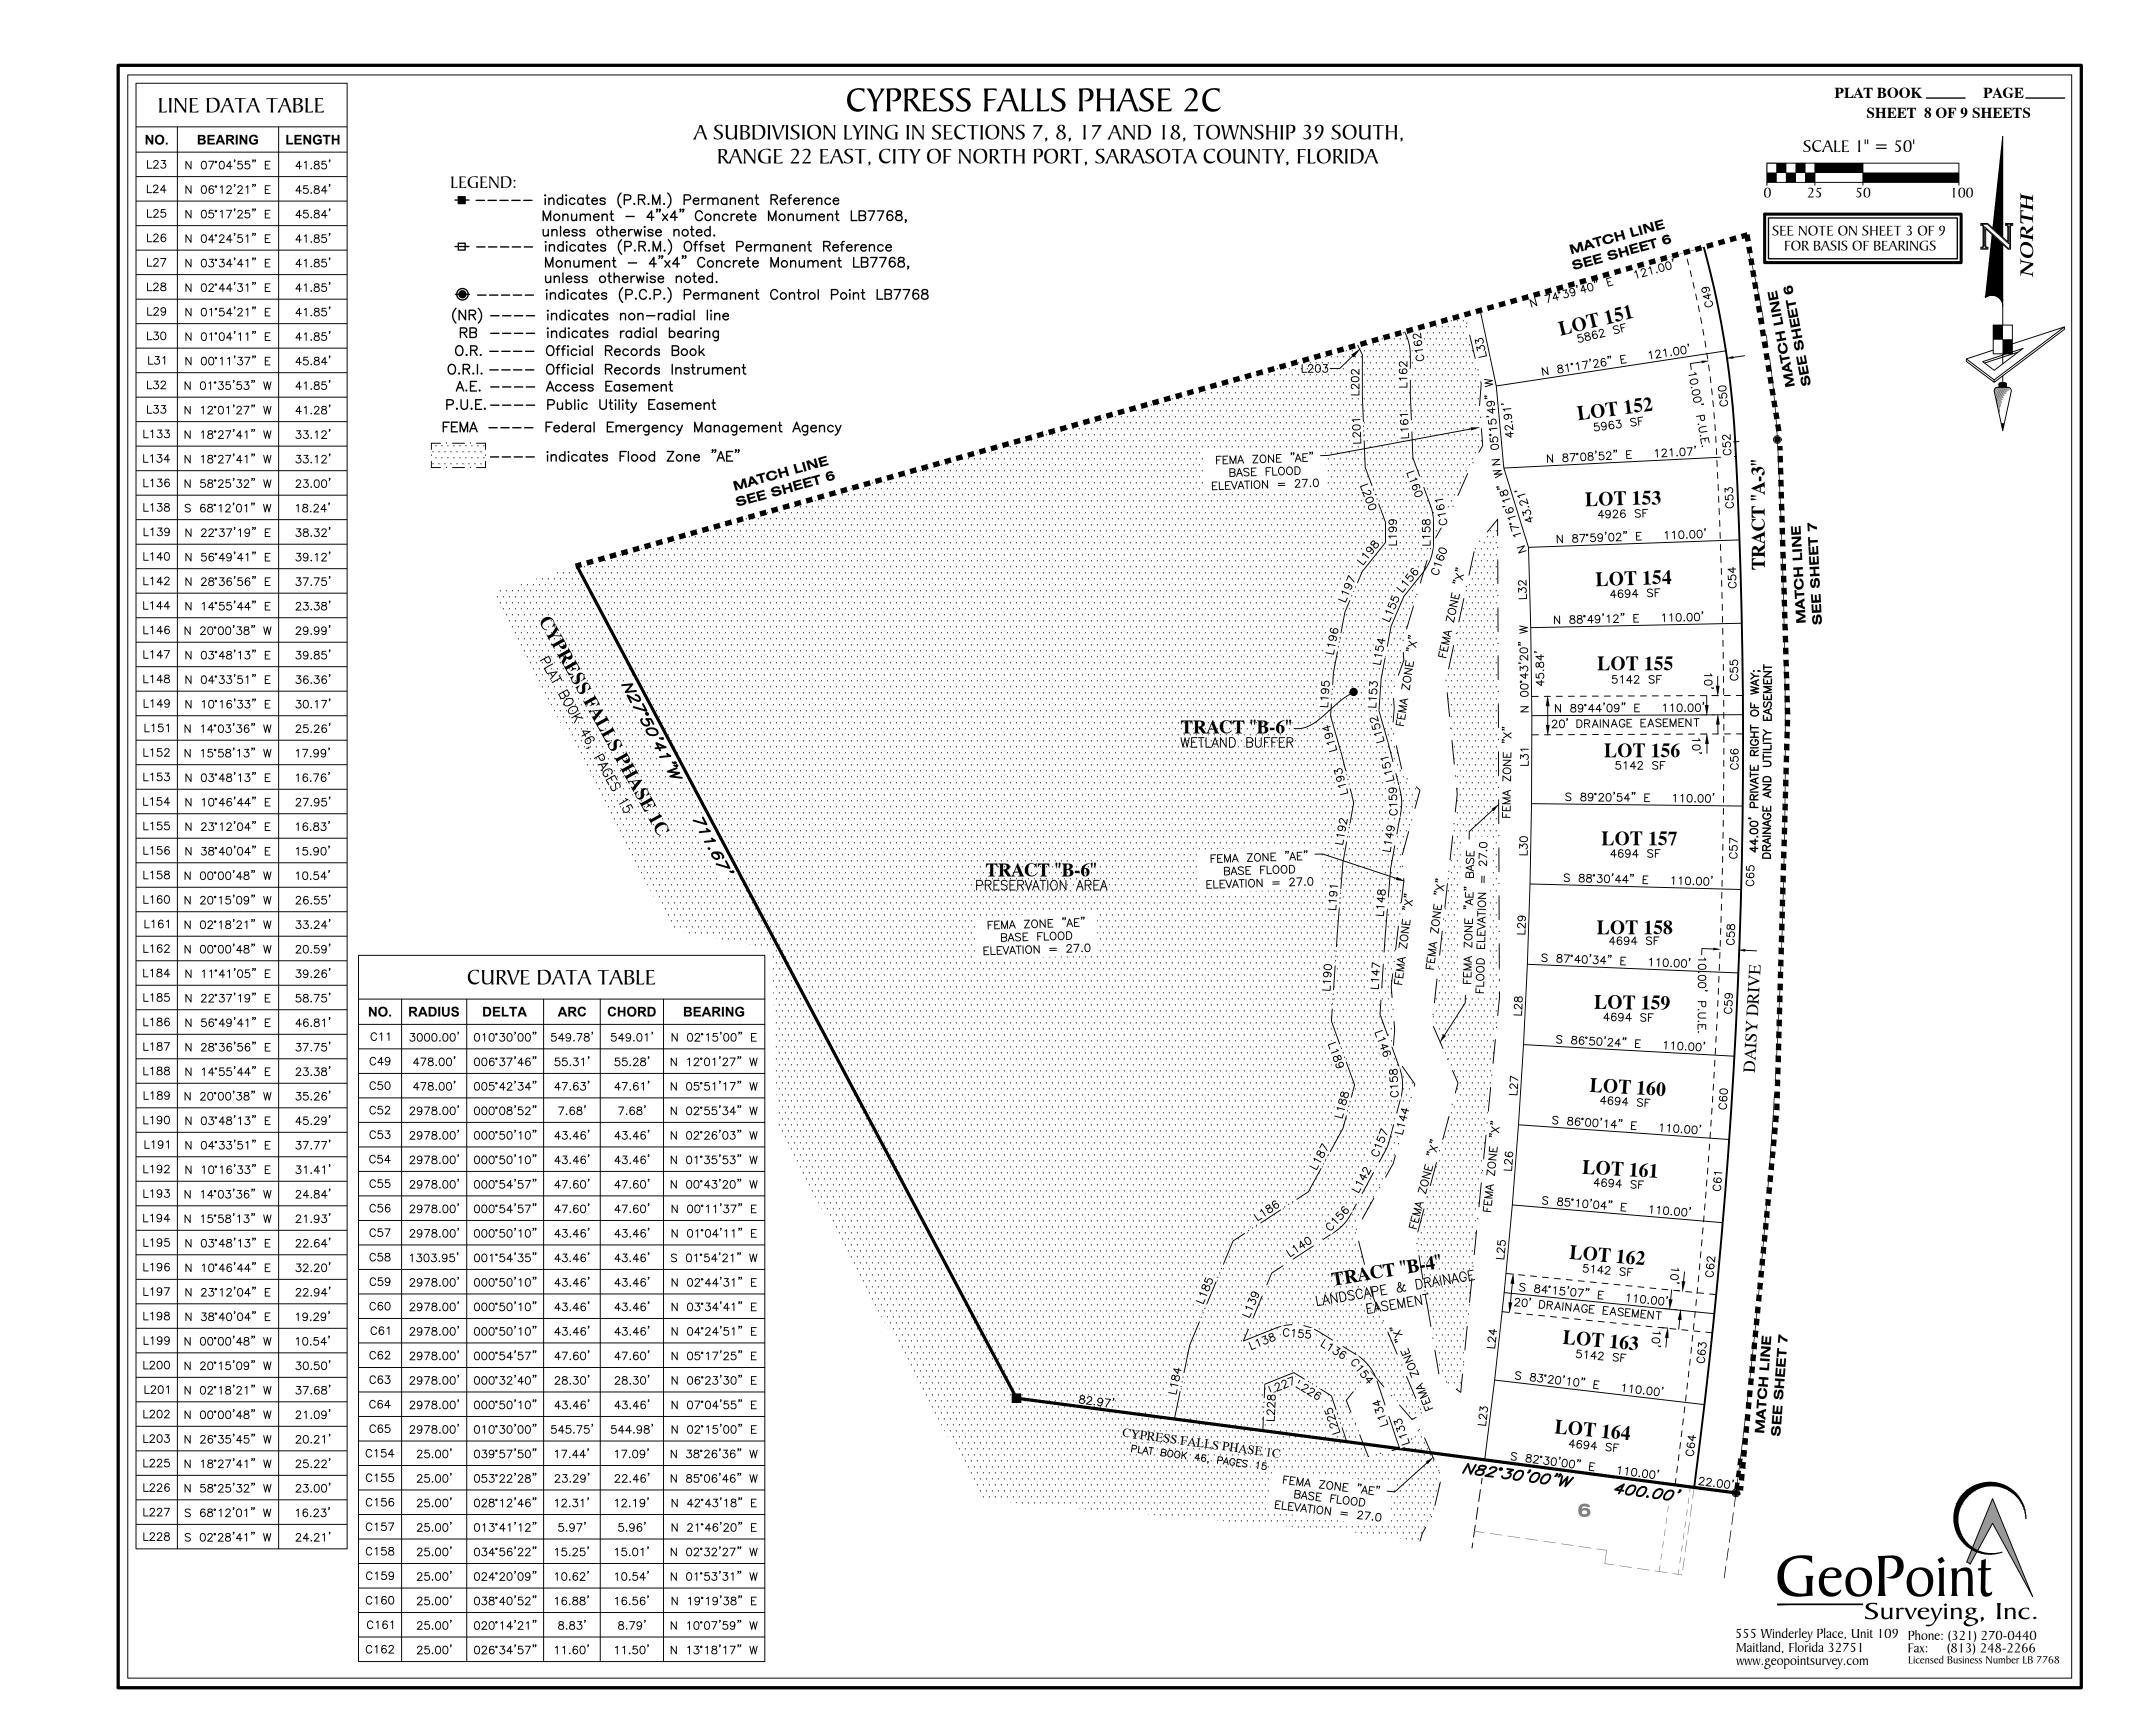

Petition No. PLF-17-176, Cypress Falls, Phase 2C, Final Plat includes 52 residential lots, and associated road right-of-way, drainage and utility easements. Phase 2A and 2B (53.89± acres and 127 residential lots) is being processed concurrently while Phase 2D is expected to be platted later and will include the remaining 53 lots, associated road right-of-way, drainage and utility easements.

## V. <u>STAFF ANALYSIS</u>

Petition No. PLF-17-176, Cypress Falls, Phase 2C, Final Plat includes 52 residential lots, and associated road right-of-way, drainage and utility easements. Phase 2A & 2B (53.89± acres and 127 residential lots) is being processed concurrently with Phase 2C. Phase 2D is expected to be platted sometime later and will include the remaining 53 lots, associated road right-of-way, drainage and utility easements.