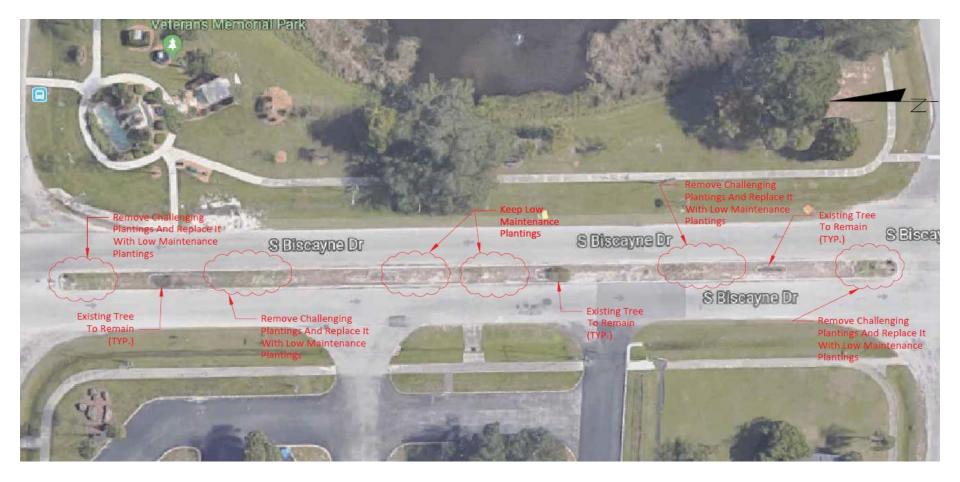

### **ALTERNATIVE 3**

#### REMOVAL OF CHALLENGING PLANTINGS AND REPLACEMENT WITH LOW MAINTENANCE PLANTINGS