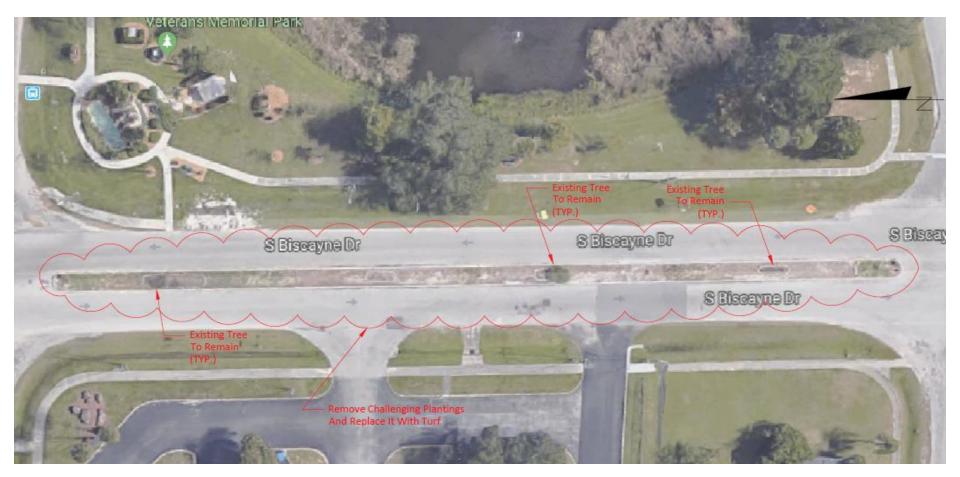

#### REMOVAL OF ALL PLANTINGS AND REPLACEMENT WITH LOW MAINTENANCE PLANTINGS; TREES AND TURF