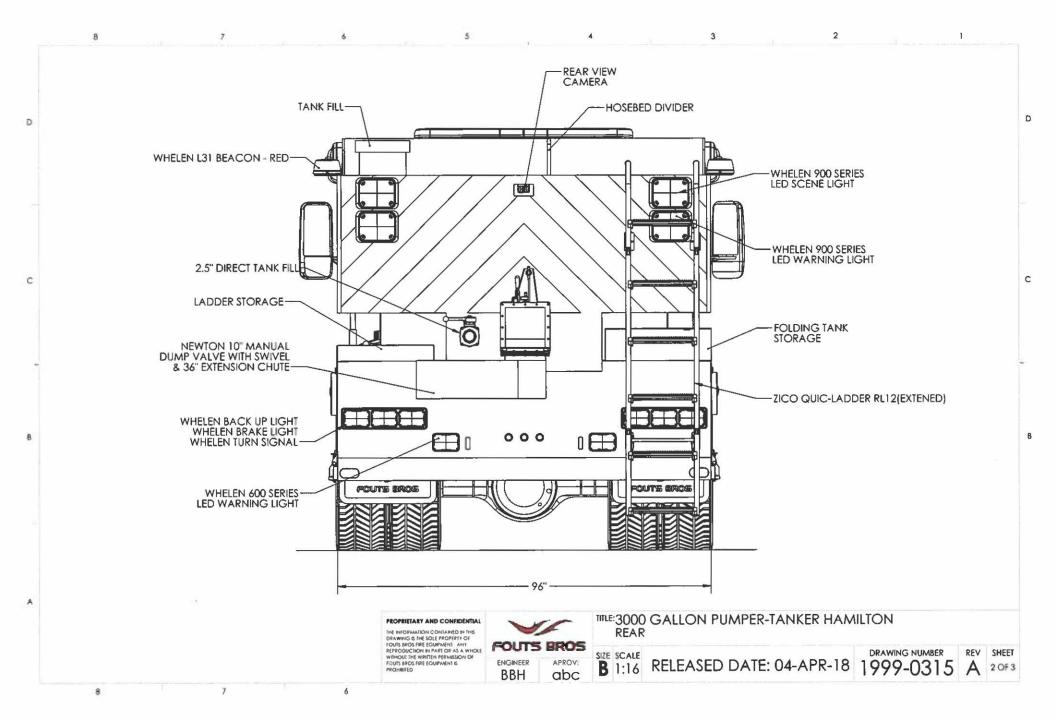

| 24 IN | 27 IN  | 26 IN | 9.75<br>CUBIC FT |
|   | and the second s |       |        |       |                  |

PROPRIETARY AND CONFIDENTIAL

THE REFORMATION CONTAINED IN INITI.
DRAWING IS HE SOLE PROPERTY OF
FOULS BROS FRE EQUIPMENT ANY
ERPRODUCTION HE PART OF A SA WHOLE
WITHOUT THE WRITTEN PERMOSION OF
FOULS BROS FRE EQUIPMENT IS
PROHIBITED.



TITLE: 3000 GALLON PUMPER-TANKER HAMILTON DRIVER SIDE

B 1:28 RELEASED DATE: 04-APR-18 1999-0315 A 10F3





## CONTRACT SALES AGREEMENT (Standard Agreement)

| <u>PARTIES</u> . The parties to this Contract Sales Agreement are Fouts Bros. Inc. of Smyrna, Georgia ("Seller"), and:                                                                                                                                                                                                                                                                                                                                                                                                                                             |
|--------------------------------------------------------------------------------------------------------------------------------------------------------------------------------------------------