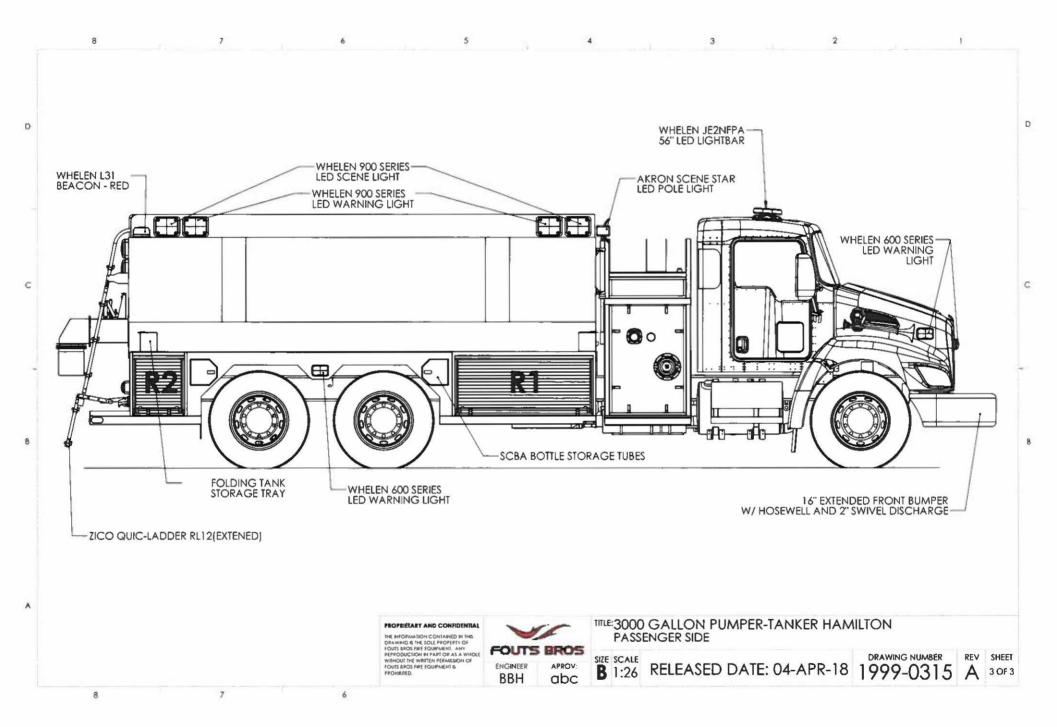

TITLE: 3000 GALLON PUMPER-TANKER HAMILTON DRIVER SIDE

B 1:28 RELEASED DATE: 04-APR-18 1999-0315 A 10F3