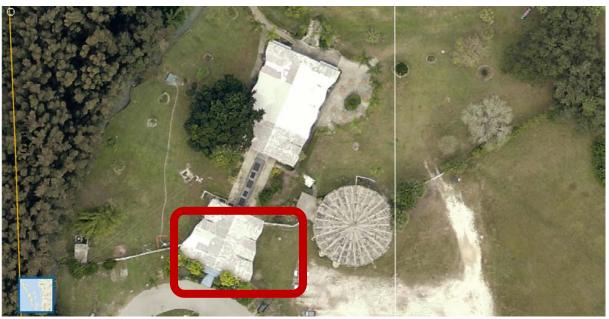

## **EXHIBIT A**

12200 San Servando Avenue, North Port, Florida 34287

### WARM MINERAL SPRINGS SPA SOUTH STRUCTURE