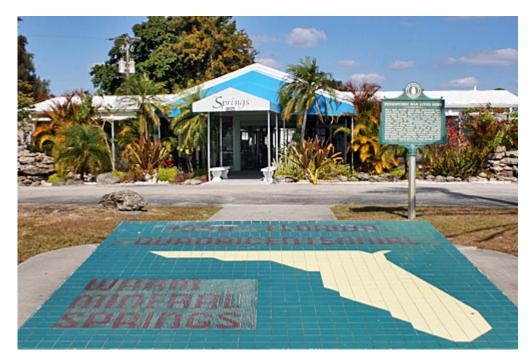

## **EXHIBIT A**

12200 San Servando Avenue, North Port, Florida 34287

### WARM MINERAL SPRINGS SPA SOUTH STRUCTURE