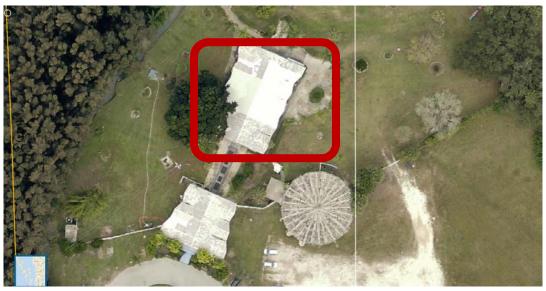

## **EXHIBIT C**

12200 San Servando Avenue, North Port, Florida 34287

### WARM MINERAL SPRINGS SPA SOUTH STRUCTURE