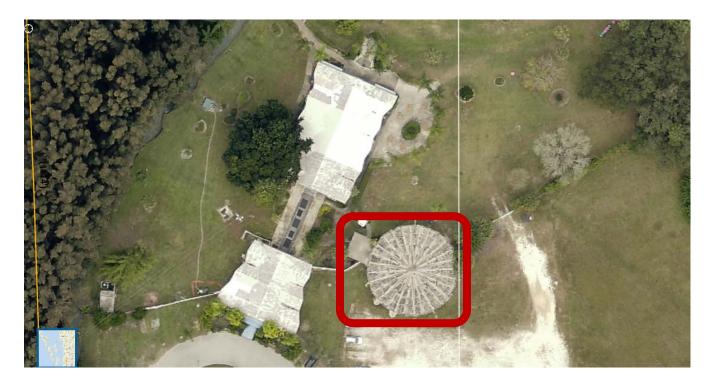

## **EXHIBIT B**

12200 San Servando Avenue, North Port, Florida 34287

### WARM MINERAL SPRINGS CYCLORAMA