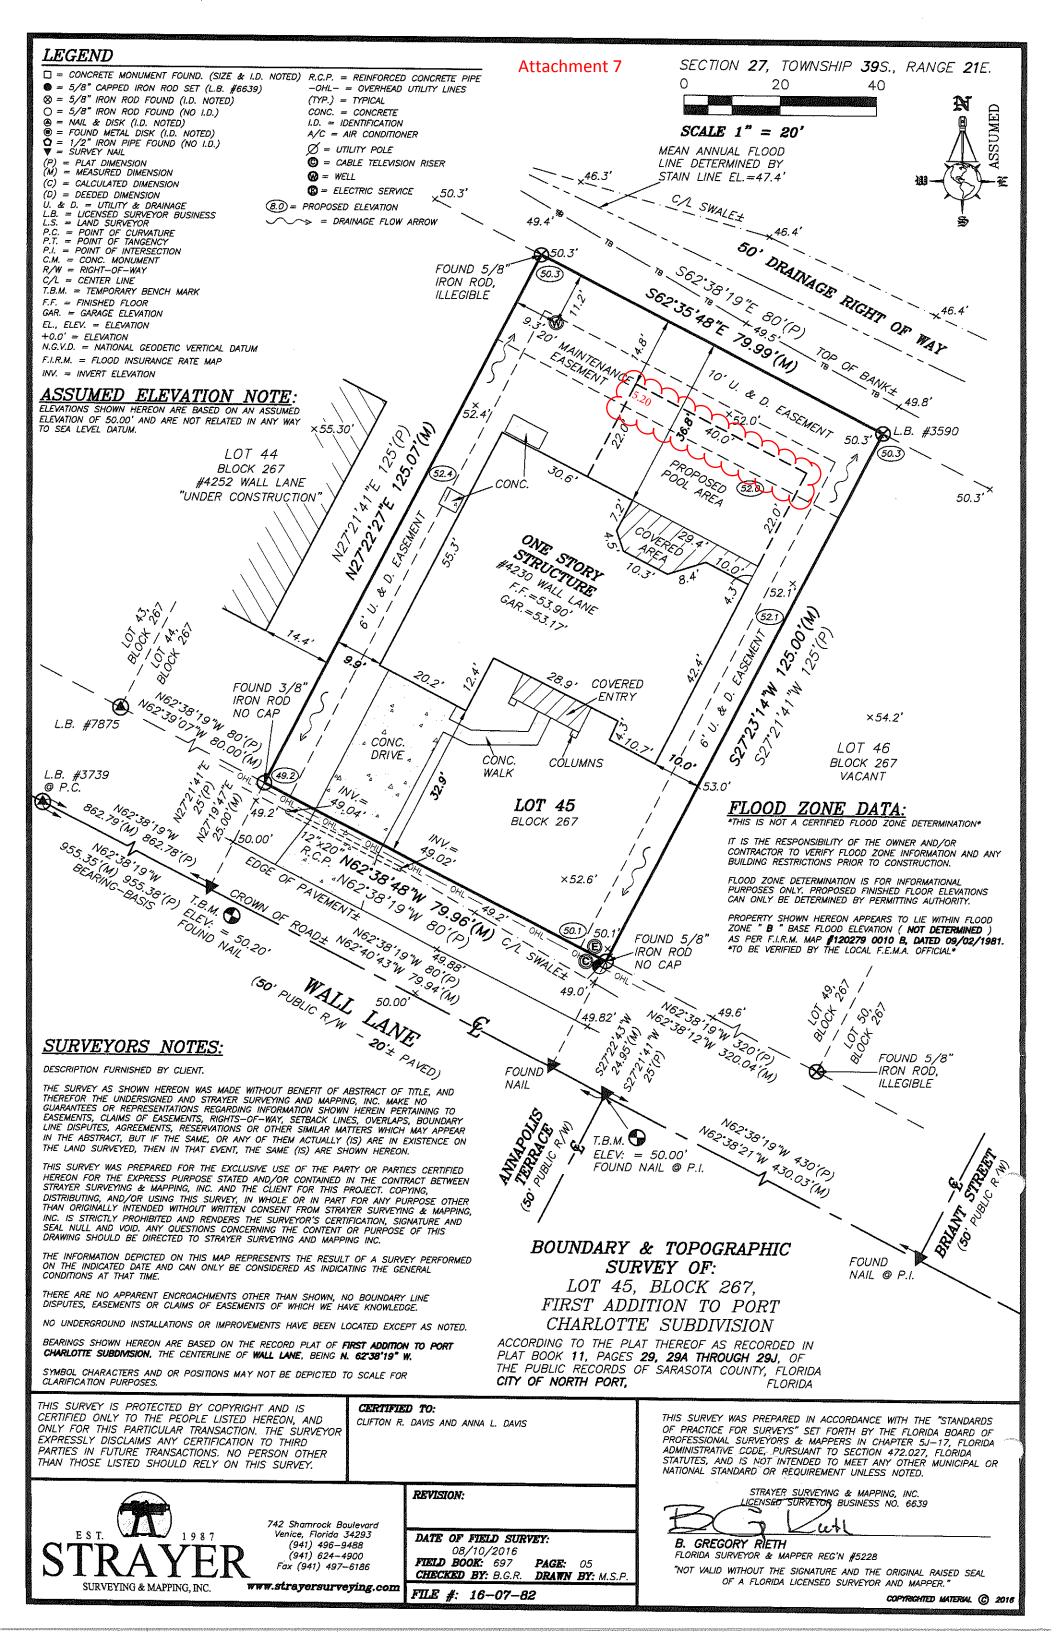

## II. BACKGROUND

On September 26, 2016, Tropical Pools on behalf of the property owners Clifton R. Davis and Anna L. Davis applied for and were issued a building permit (Permit number 16-6078) to construct an in-ground swimming pool and deck. The permit was reviewed by the Building Division and the permit was approved. The survey submitted with the permit application showed the placement of the pool encroached 5.2-feet into the 20-foot maintenance easement and a setback of 14.8-feet from the rear property line

## III. STAFF RECOMMENDATION

Based on staff's evaluation and stated findings, staff is recommending approval of Resolution No. 2017-R-06, Petition No. VAC-17-004, the request of Clifton R. Davis and Anna L. Davis to vacate a portion of the rear 20-foot maintenance easement located on lot 45, Block 267, First Addition to Port Charlotte Subdivision to allow for a newly constructed in-ground swimming pool and deck to remain (**Attachment 7**).