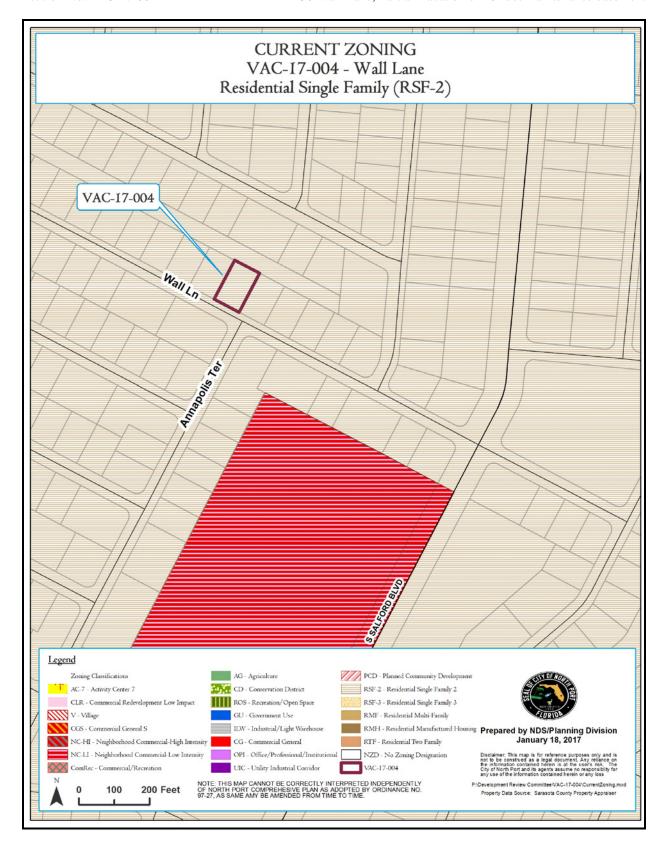

## **Land Use**

**Adopted Future Land Use Map Designation:** 

**Adopted Zoning Map Designation:** 

**Existing Land Use(s):** 

**Surrounding Land Uses:** 

| Direction | Existing Land Uses                                | Future Land Use Map Designation       | Zoning Map Designation |
|-----------|---------------------------------------------------|---------------------------------------|------------------------|
| North     | Residential                                       | Low Density Residential               | RSF-2                  |
| South     | Residential/Neighborhood Commercial Low Intensity | Low Density<br>Residential/Commercial | RSF-2/NC-LI            |
| West      | Residential                                       | Low Density Residential               | RSF-2                  |
| East      | Residential                                       | Low Density Residential               | RSF-2                  |