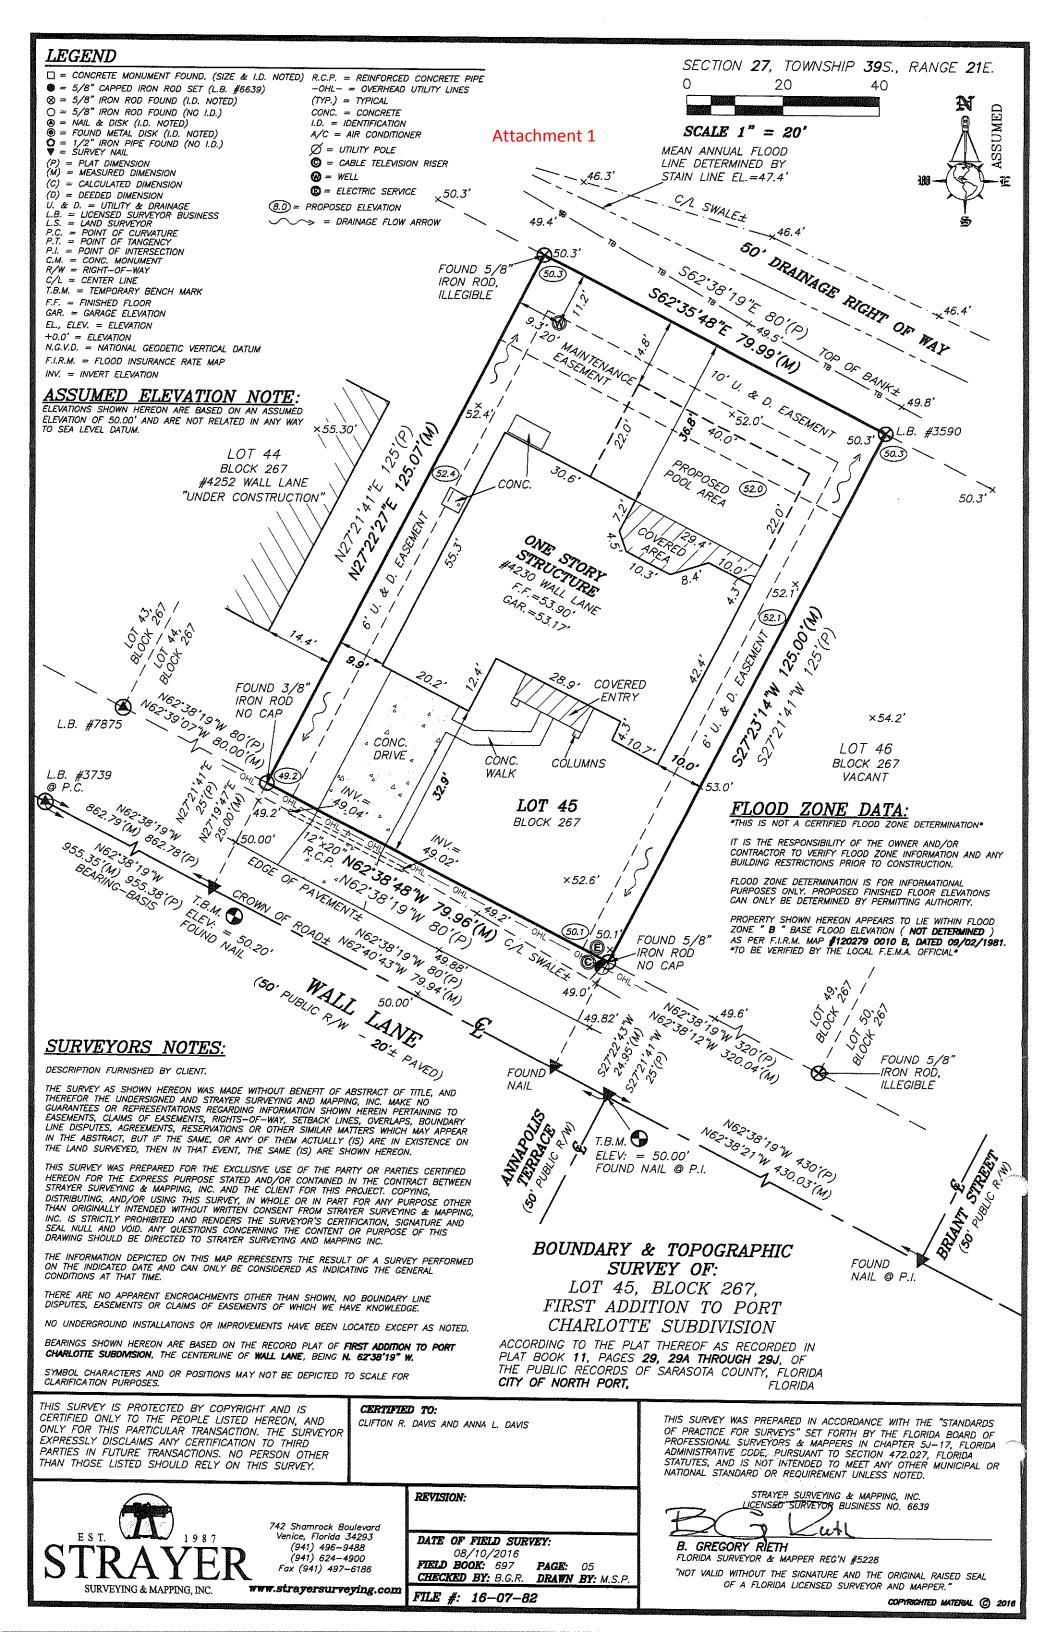

## II. BACKGROUND

On September 26, 2016, Tropical Pools on behalf of the property owners Clifton R. Davis and Anna L. Davis applied for and were issued a building permit (Permit number 16-6078) to construct an in-ground swimming pool and deck. The permit was reviewed by the Building Division and the permit was approved. The survey submitted with the permit application showed the placement of the pool encroached 5.2-feet into the 20-foot maintenance easement and a setback of 14.8-feet from the rear property line

(Attachment 1). Included with the permit submission was an application for a relocation of easement signed by the property owners and dated, July 20, 2016. The application for relocation of easement was not submitted to, or reviewed by the Planning Division (Attachment 2).