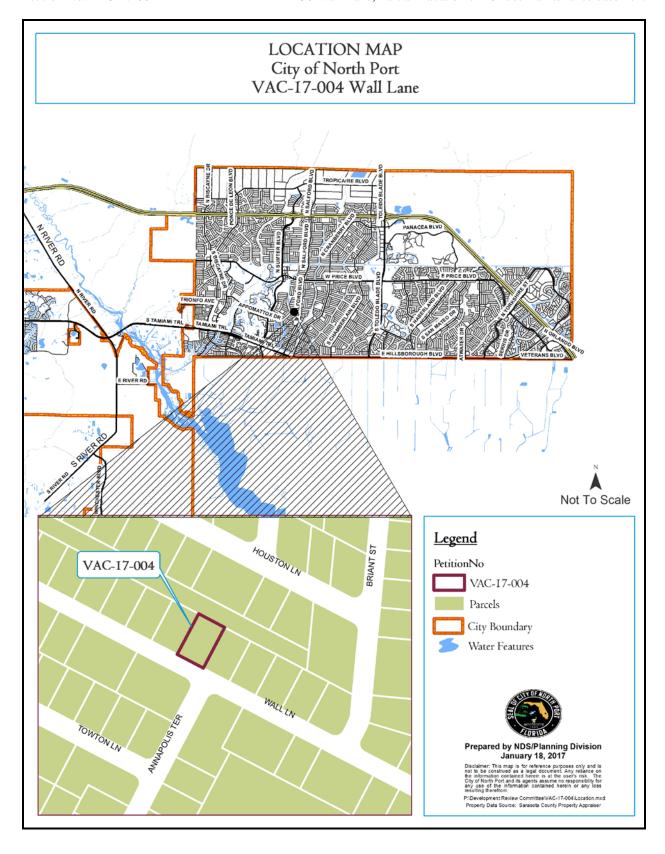

#### I. GENERAL INFORMATION

Project: Petition No. VAC-17-004, Resolution No. 2017-R-06, 4230 Wall Lane (Davis)

Partial Vacation of the platted 20-foot rear maintenance easement.

**Request:** Approve Resolution No. 2017-R-06, Petition No. VAC-17-004, the request of

Owner(s): Clifton R. and Anna L. Davis (Exhibit A-3, Warranty Deed)

**Location:** The subject property is located at 4230 Wall Lane, North Port, Florida (Lot 45,

Block 267, First Addition to Port Charlotte Subdivision) (PID # 0990026745)

(Section 27, Township 39S, Range 21 East).

**Property Size:** The subject property contains approximately  $\pm$  .230 acres. The site contains  $\pm$ 

208 square feet.