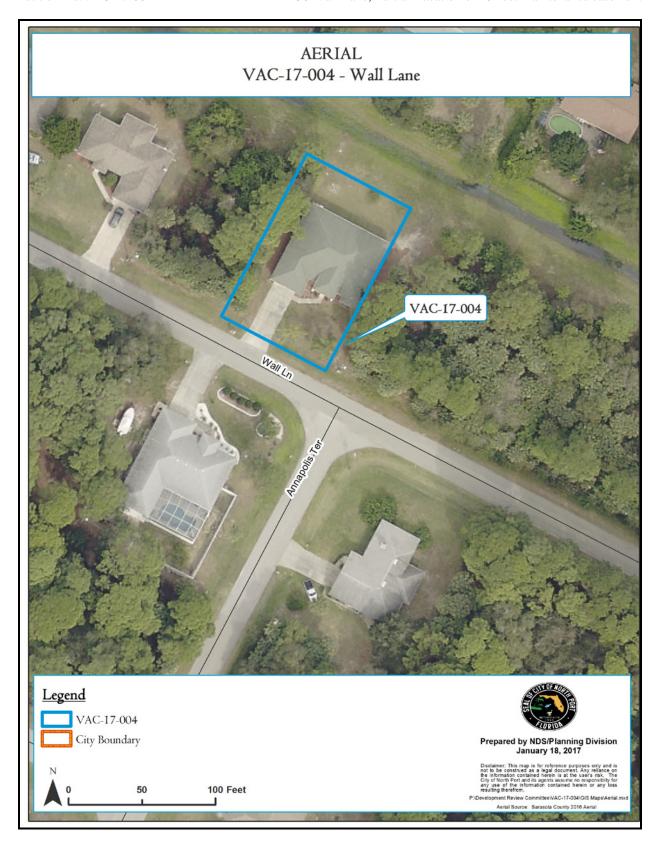

## II. BACKGROUND

On September 26, 2016, Tropical Pools on behalf of the property owners Clifton R. Davis and Anna L. Davis applied for and were issued a building permit (Permit number 16-6078) to construct an in-ground swimming pool and deck. The permit was reviewed by the Building Division and the permit was approved. The survey submitted with the permit application showed the placement of the pool encroached 5.2-feet into the 20-foot maintenance easement and a setback of 14.8-feet from the rear property line

On November 15, 2016, Tropical Pools on behalf of the property owners submitted to the Building Division a separate permit for a pool cage on an existing deck (Permit number 16-7114). Through the review process, it was found that the pool cage would encroach 5.2-feet into the 20-foot rear maintenance easement and the permit for the pool cage was not approved.