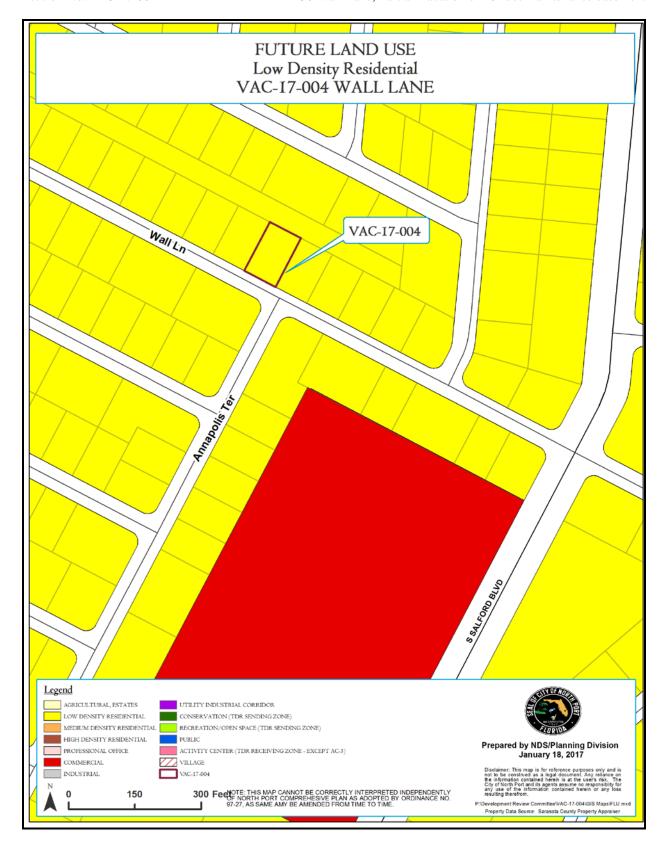

## **Land Use**

**Adopted Future Land Use Map Designation:** 

**Adopted Zoning Map Designation:** 

**Existing Land Use(s):** 

**Surrounding Land Uses:** 

| Direction | Existing Land Uses                                | Future Land Use Map Designation       | Zoning Map Designation |
|-----------|---------------------------------------------------|---------------------------------------|------------------------|
| North     | Residential                                       | Low Density Residential               | RSF-2                  |
| South     | Residential/Neighborhood Commercial Low Intensity | Low Density<br>Residential/Commercial | RSF-2/NC-LI            |
| West      | Residential                                       | Low Density Residential               | RSF-2                  |
| East      | Residential                                       | Low Density Residential               | RSF-2                  |