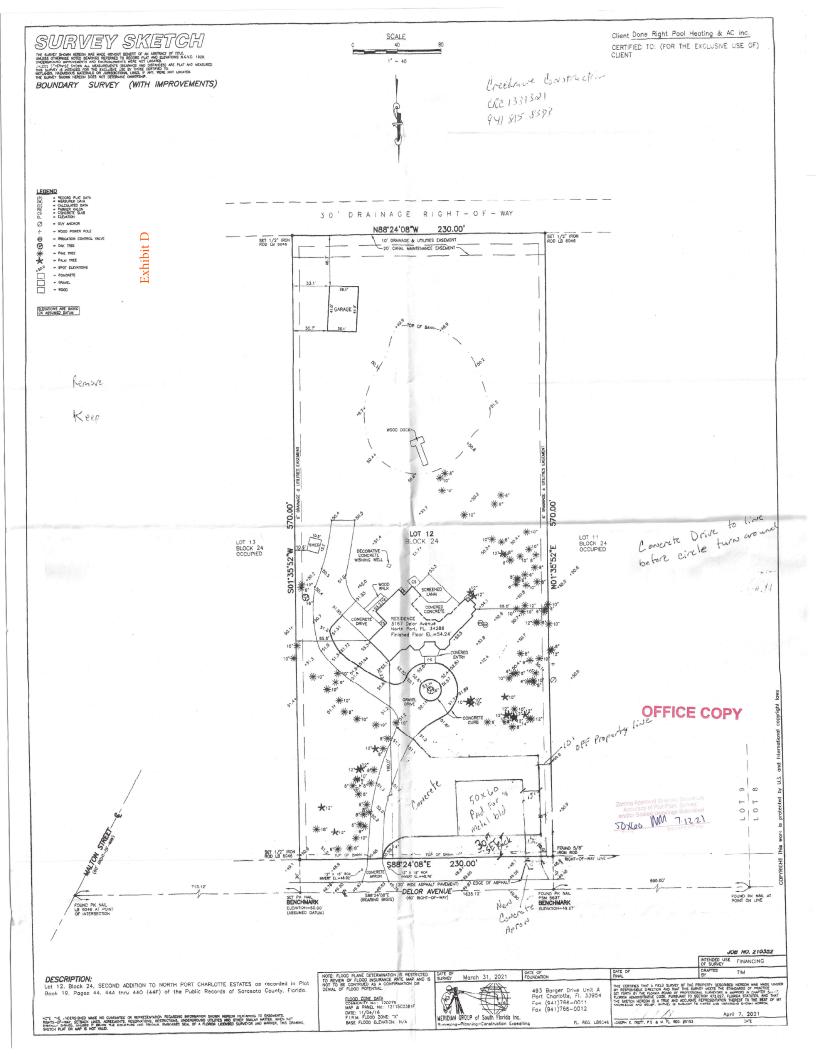

On June 2, 2021, the Creekmore Construction submitted a permit to the Building Division of the City of North Port (Permit #21-6732) **(Exhibit D)** to clear, work, pour a concrete slab and new culvert on the site. The approved site plan shows the slab maintaining a 30-foot front setback and a 25-foot side setback. (figure 1) The current status of this permit is closed. This concrete work was inspected and approved. The Zoning inspection scheduled for December 16, 2021, is approved with exception and the comment left on this inspection is, "appears to meet required setbacks." The application for Permit #21-6732 (Exhibit D) indicates this permit is for concrete and was processed as a Culvert/Right of Way permit.

Figure 1

In June 2021, Carports Anywhere Inc. submitted a permit to the Building Division of the City of North Port (Permit #21-7905) (Exhibit E) to install a detached 50x60x16 steel building on the site. The application appears to have not been initially accepted, and there is a note detailing the setbacks of the structures. The approved site plan shows the slab maintaining a 30-foot front setback and a 25-foot side setback, meeting the minimum required setbacks. The spot survey included with the permit shows the slab extends into the front setback. The permit application submitted for Permit# 21-7905 indicates this is a permit for an accessory structure and was processed as a Garage (Detached or Carport) permit. The current status of this permit is issued, and the only inspection conducted for this permit is disapproved. This inspection shows as an Admin Zoning As-Built Survey Inspection, conducted March 17, 2022, and was disapproved due to the structure not meeting the minimum setbacks on the front and right side of the property.

The permit application and supporting site plans accepted by the Building Division for permit# 21-7905 showed that the placement of the structure met the minimum setback requirements. (**Exhibit E)** It was found at the time of the Zoning as-built survey that the carport company placed the 50x60x16 steel building 6 feet into the 30-foot front setback, and 1.2-feet into the 25-foot side setback, resulting in the contractor for permit# 21-6732 seeking a variance to allow for the newly constructed 50x60x16 steel building maintain a 24-foot front setback where a 30-foot front setback is required and a 23.8-foot side setback where a minimum 25-foot side setback is required. Photos taken from a site visit on June 14, 2022, show the structure.