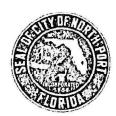

On June 2, 2021, the Creekmore Construction submitted a permit to the Building Division of the City of North Port (Permit #21-6732) **(Exhibit D)** to clear, work, pour a concrete slab and new culvert on the site. The approved site plan shows the slab maintaining a 30-foot front setback and a 25-foot side setback. (figure 1) The current status of this permit is closed. This concrete work was inspected and approved. The Zoning inspection scheduled for December 16, 2021, is approved with exception and the comment left on this inspection is, "appears to meet required setbacks." The application for Permit #21-6732 (Exhibit D) indicates this permit is for concrete and was processed as a Culvert/Right of Way permit.

Figure 1

In June 2021, Carports Anywhere Inc. submitted a permit to the Building Division of the City of North Port (Permit #21-7905) (Exhibit E) to install a detached 50x60x16 steel building on the site. The application appears to have not been initially accepted, and there is a note detailing the setbacks of the structures. The approved site plan shows the slab maintaining a 30-foot front setback and a 25-foot side setback, meeting the minimum required setbacks. The spot survey included with the permit shows the slab extends into the front setback. The permit application submitted for Permit# 21-7905 indicates this is a permit for an accessory structure and was processed as a Garage (Detached or Carport) permit. The current status of this permit is issued, and the only inspection conducted for this permit is disapproved. This inspection shows as an Admin Zoning As-Built Survey Inspection, conducted March 17, 2022, and was disapproved due to the structure not meeting the minimum setbacks on the front and right side of the property.

The permit application was closed for permit# 21-6732. **(Exhibit D)** The concrete passed the inspections and met all the applicable requirements. Although throughout the process it was made clear that a slab was included in this permit, a slab alone is not a structure, and not subject to the setbacks of a structure.

The permit application and supporting site plans accepted by the Building Division for permit# 21-7905 showed that the placement of the structure met the minimum setback requirements. (**Exhibit E)** It was found at the time of the Zoning as-built survey that the carport company placed the 50x60x16 steel building 6 feet into the 30-foot front setback, and 1.2-feet into the 25-foot side setback, resulting in the contractor for permit# 21-6732 seeking a variance to allow for the newly constructed 50x60x16 steel building maintain a 24-foot front setback where a 30-foot front setback is required and a 23.8-foot side setback where a minimum 25-foot side setback is required. Photos taken from a site visit on June 14, 2022, show the structure.