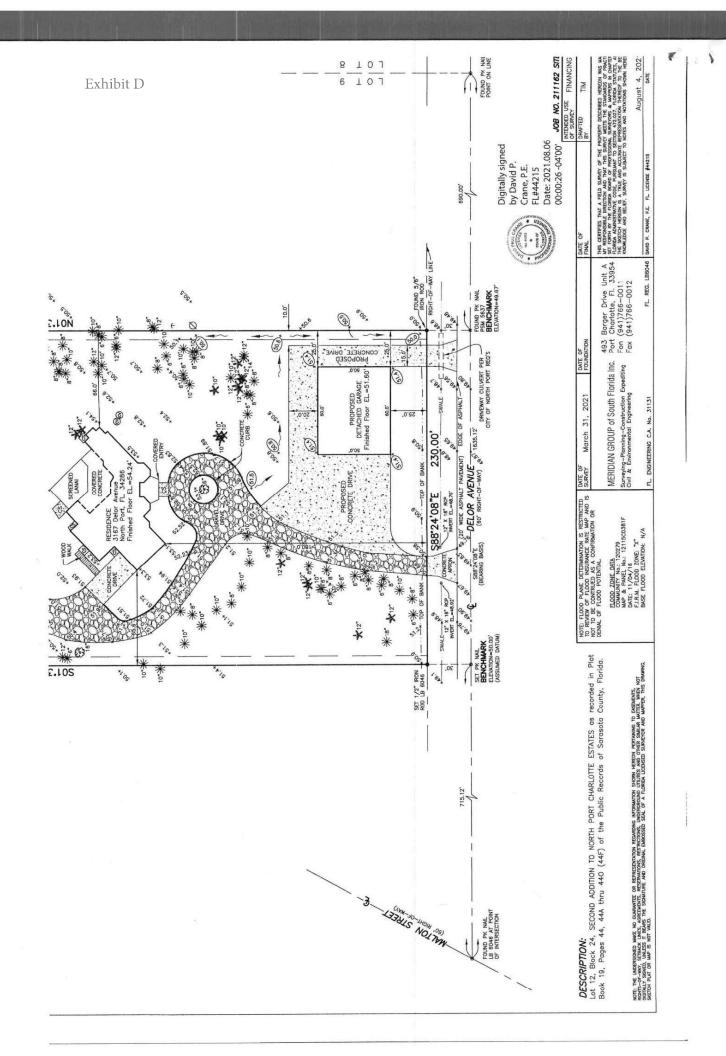

On June 2, 2021, the Creekmore Construction submitted a permit to the Building Division of the City of North Port (Permit #21-6732) **(Exhibit D)** to clear, work, pour a concrete slab and new culvert on the site. The approved site plan shows the slab maintaining a 30-foot front setback and a 25-foot side setback. (figure 1) The current status of this permit is closed. This concrete work was inspected and approved. The Zoning inspection scheduled for December 16, 2021, is approved with exception and the comment left on this inspection is, "appears to meet required setbacks." The application for Permit #21-6732 (Exhibit D) indicates this permit is for concrete and was processed as a Culvert/Right of Way permit.

Figure 1

In June 2021, Carports Anywhere Inc. submitted a permit to the Building Division of the City of North Port (Permit #21-7905) (Exhibit E) to install a detached 50x60x16 steel building on the site. The application appears to have not been initially accepted, and there is a note detailing the setbacks of the structures. The approved site plan shows the slab maintaining a 30-foot front setback and a 25-foot side setback, meeting the minimum required setbacks. The spot survey included with the permit shows the slab extends into the front setback. The permit application submitted for Permit# 21-7905 indicates this is a permit for an accessory structure and was processed as a Garage (Detached or Carport) permit. The current status of this permit is issued, and the only inspection conducted for this permit is disapproved. This inspection shows as an Admin Zoning As-Built Survey Inspection, conducted March 17, 2022, and was disapproved due to the structure not meeting the minimum setbacks on the front and right side of the property.

The permit application was closed for permit# 21-6732. **(Exhibit D)** The concrete passed the inspections and met all the applicable requirements. Although throughout the process it was made clear that a slab was included in this permit, a slab alone is not a structure, and not subject to the setbacks of a structure.

The permit application and supporting site plans accepted by the Building Division for permit# 21-7905 showed that the placement of the structure met the minimum setback requirements. (**Exhibit E)** It was found at the time of the Zoning as-built survey that the carport company placed the 50x60x16 steel building 6 feet into the 30-foot front setback, and 1.2-feet into the 25-foot side setback, resulting in the contractor for permit# 21-6732 seeking a variance to allow for the newly constructed 50x60x16 steel building maintain a 24-foot front setback where a 30-foot front setback is required and a 23.8-foot side setback where a minimum 25-foot side setback is required. Photos taken from a site visit on June 14, 2022, show the structure.