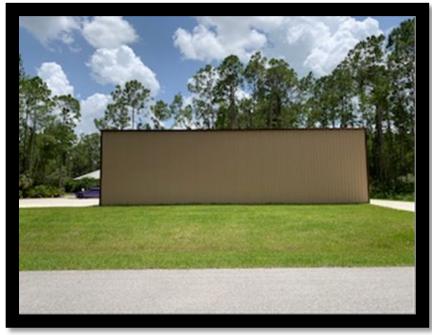

The permit application and supporting site plans accepted by the Building Division for permit# 21-7905 showed that the placement of the structure met the minimum setback requirements. (**Exhibit E)** It was found at the time of the Zoning as-built survey that the carport company placed the 50x60x16 steel building 6 feet into the 30-foot front setback, and 1.2-feet into the 25-foot side setback, resulting in the contractor for permit# 21-6732 seeking a variance to allow for the newly constructed 50x60x16 steel building maintain a 24-foot front setback where a 30-foot front setback is required and a 23.8-foot side setback where a minimum 25-foot side setback is required. Photos taken from a site visit on June 14, 2022, show the structure.