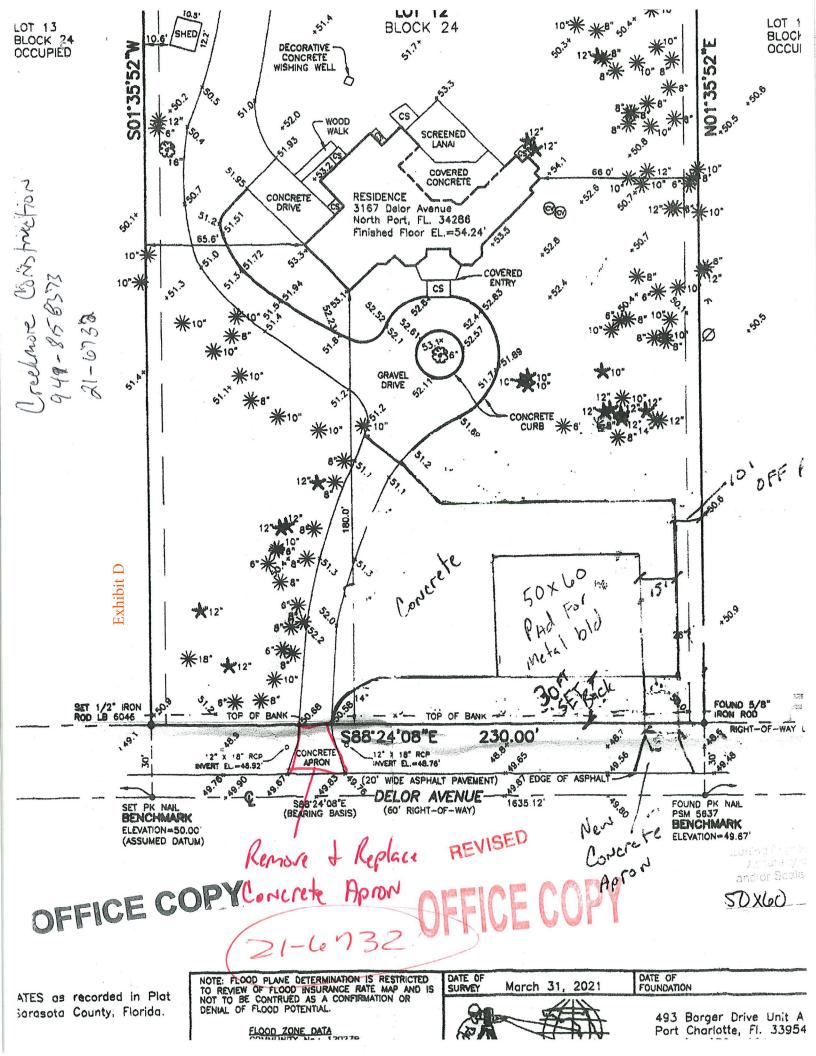

Figure 1

In June 2021, Carports Anywhere Inc. submitted a permit to the Building Division of the City of North Port (Permit #21-7905) (Exhibit E) to install a detached 50x60x16 steel building on the site. The application appears to have not been initially accepted, and there is a note detailing the setbacks of the structures. The approved site plan shows the slab maintaining a 30-foot front setback and a 25-foot side setback, meeting the minimum required setbacks. The spot survey included with the permit shows the slab extends into the front setback. The permit application submitted for Permit# 21-7905 indicates this is a permit for an accessory structure and was processed as a Garage (Detached or Carport) permit. The current status of this permit is issued, and the only inspection conducted for this permit is disapproved. This inspection shows as an Admin Zoning As-Built Survey Inspection, conducted March 17, 2022, and was disapproved due to the structure not meeting the minimum setbacks on the front and right side of the property.

The permit application and supporting site plans accepted by the Building Division for permit# 21-7905 showed that the placement of the structure met the minimum setback requirements. (**Exhibit E)** It was found at the time of the Zoning as-built survey that the carport company placed the 50x60x16 steel building 6 feet into the 30-foot front setback, and 1.2-feet into the 25-foot side setback, resulting in the contractor for permit# 21-6732 seeking a variance to allow for the newly constructed 50x60x16 steel building maintain a 24-foot front setback where a 30-foot front setback is required and a 23.8-foot side setback where a minimum 25-foot side setback is required. Photos taken from a site visit on June 14, 2022, show the structure.

CRITERIA #3

[3] That such variance is the minimum variance that will make possible the reasonable use of the land, building or structure.

**Staff Response:** The property is larger than 3 acres and measures approximately 230 feet wide by 570 feet long. There are large areas on this lot where the structure in question could reasonably have been located so that there was no encroachment into the building setbacks. The structure would need to be relocated in order to comply with the building setbacks. In its current location the structure requires the approval of this variance to remain.