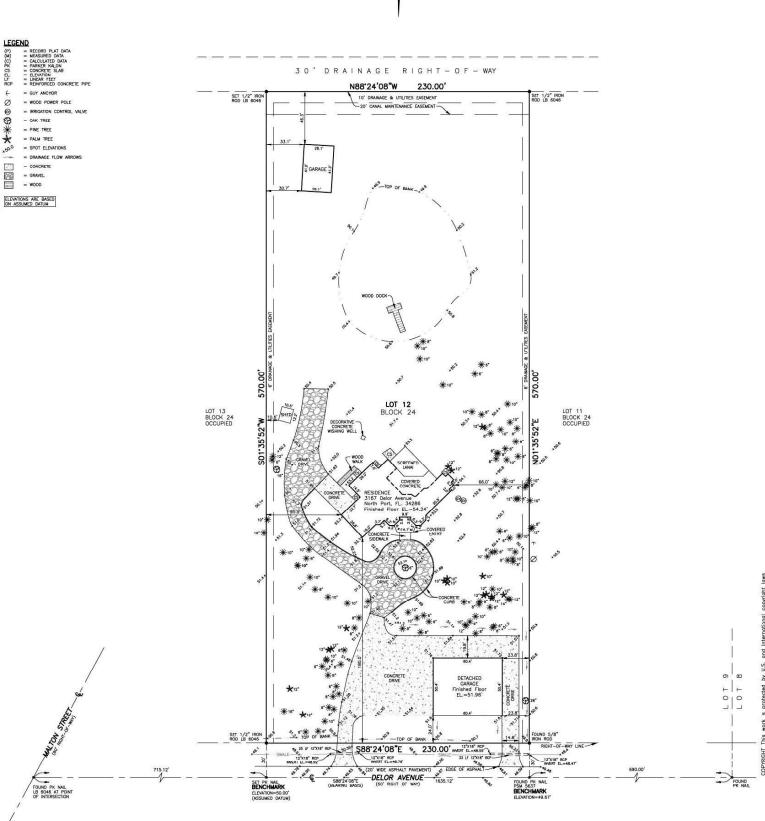

On June 2, 2021, the Creekmore Construction submitted a permit to the Building Division of the City of North Port (Permit #21-6732) **(Exhibit D)** to clear, work, pour a concrete slab and new culvert on the site. The approved site plan shows the slab maintaining a 30-foot front setback and a 25-foot side setback. (figure 1) The current status of this permit is closed. This concrete work was inspected and approved. The Zoning inspection scheduled for December 16, 2021, is approved with exception and the comment left on this inspection is, "appears to meet required setbacks." The application for Permit #21-6732 (Exhibit D) indicates this permit is for concrete and was processed as a Culvert/Right of Way permit.

Figure 1

In June 2021, Carports Anywhere Inc. submitted a permit to the Building Division of the City of North Port (Permit #21-7905) (Exhibit E) to install a detached 50x60x16 steel building on the site. The application appears to have not been initially accepted, and there is a note detailing the setbacks of the structures. The approved site plan shows the slab maintaining a 30-foot front setback and a 25-foot side setback, meeting the minimum required setbacks. The spot survey included with the permit shows the slab extends into the front setback. The permit application submitted for Permit# 21-7905 indicates this is a permit for an accessory structure and was processed as a Garage (Detached or Carport) permit. The current status of this permit is issued, and the only inspection conducted for this permit is disapproved. This inspection shows as an Admin Zoning As-Built Survey Inspection, conducted March 17, 2022, and was disapproved due to the structure not meeting the minimum setbacks on the front and right side of the property.

The permit application was closed for permit# 21-6732. **(Exhibit D)** The concrete passed the inspections and met all the applicable requirements. Although throughout the process it was made clear that a slab was included in this permit, a slab alone is not a structure, and not subject to the setbacks of a structure.

The permit application and supporting site plans accepted by the Building Division for permit# 21-7905 showed that the placement of the structure met the minimum setback requirements. (**Exhibit E)** It was found at the time of the Zoning as-built survey that the carport company placed the 50x60x16 steel building 6 feet into the 30-foot front setback, and 1.2-feet into the 25-foot side setback, resulting in the contractor for permit# 21-6732 seeking a variance to allow for the newly constructed 50x60x16 steel building maintain a 24-foot front setback where a 30-foot front setback is required and a 23.8-foot side setback where a minimum 25-foot side setback is required. Photos taken from a site visit on June 14, 2022, show the structure.