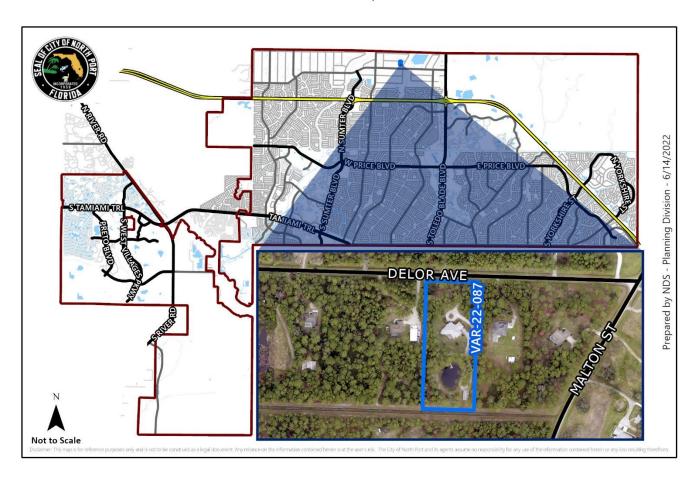

**PROJECT:** 3167 Delor Avenue Front and Side Setback Variance VAR-22-087 (QUASI-

JUDICIAL)

**REQUEST:** Creekmore Construction, is requesting a variance to allow for a 24.0-foot

front setback where a minimum 30-foot front setback is required and a 23.8-

**LOCATION:** The subject property is located at 3167 Delor Avenue (Lot 12, Block 24 of

Second Addition to North Port Charlotte Estates, Section 02, Township 39S,

Range 21E, Parcel ID 0939-01-2412).

**PROPERTY SIZE:** ± 3.01 Acres (131,116 Square Feet)