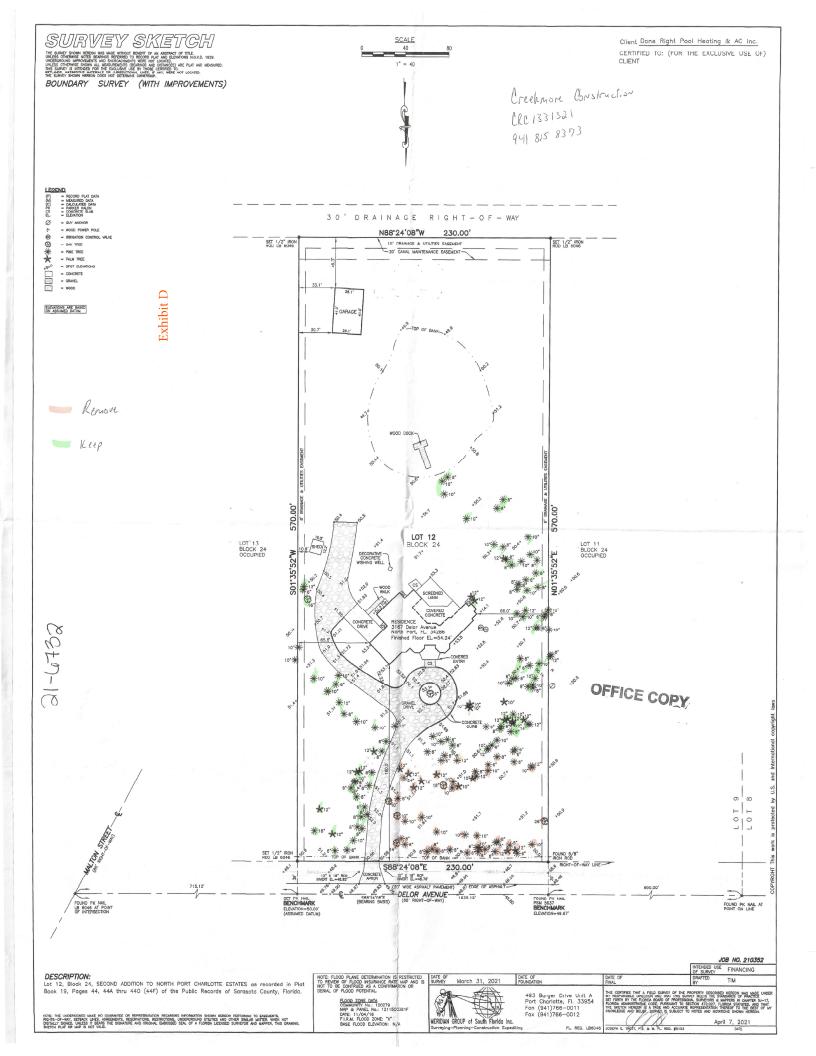

On June 2, 2021, the Creekmore Construction submitted a permit to the Building Division of the City of North Port (Permit #21-6732) **(Exhibit D)** to clear, work, pour a concrete slab and new culvert on the site. The approved site plan shows the slab maintaining a 30-foot front setback and a 25-foot side setback. (figure 1) The current status of this permit is closed. This concrete work was inspected and approved. The Zoning inspection scheduled for December 16, 2021, is approved with exception and the comment left on this inspection is, "appears to meet required setbacks." The application for Permit #21-6732 (Exhibit D) indicates this permit is for concrete and was processed as a Culvert/Right of Way permit.

The permit application was closed for permit# 21-6732. **(Exhibit D)** The concrete passed the inspections and met all the applicable requirements. Although throughout the process it was made clear that a slab was included in this permit, a slab alone is not a structure, and not subject to the setbacks of a structure.