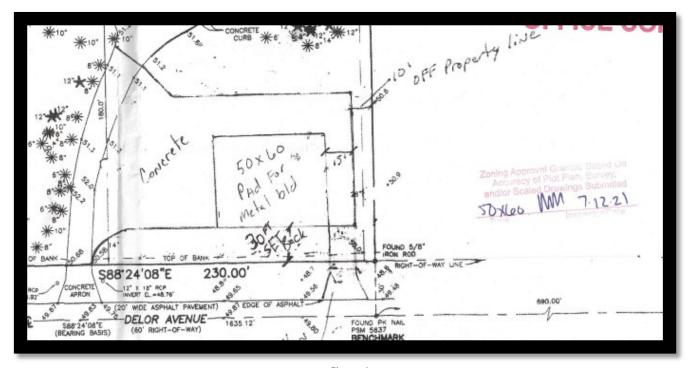

On June 2, 2021, the Creekmore Construction submitted a permit to the Building Division of the City of North Port (Permit #21-6732) **(Exhibit D)** to clear, work, pour a concrete slab and new culvert on the site. The approved site plan shows the slab maintaining a 30-foot front setback and a 25-foot side setback. (figure 1) The current status of this permit is closed. This concrete work was inspected and approved. The Zoning inspection scheduled for December 16, 2021, is approved with exception and the comment left on this inspection is, "appears to meet required setbacks." The application for Permit #21-6732 (Exhibit D) indicates this permit is for concrete and was processed as a Culvert/Right of Way permit.

Figure 1

In June 2021, Carports Anywhere Inc. submitted a permit to the Building Division of the City of North Port (Permit #21-7905) (Exhibit E) to install a detached 50x60x16 steel building on the site. The application appears to have not been initially accepted, and there is a note detailing the setbacks of the structures. The approved site plan shows the slab maintaining a 30-foot front setback and a 25-foot side setback, meeting the minimum required setbacks. The spot survey included with the permit shows the slab extends into the front setback. The permit application submitted for Permit# 21-7905 indicates this is a permit for an accessory structure and was processed as a Garage (Detached or Carport) permit. The current status of this permit is issued, and the only inspection conducted for this permit is disapproved. This inspection shows as an Admin Zoning As-Built Survey Inspection, conducted March 17, 2022, and was disapproved due to the structure not meeting the minimum setbacks on the front and right side of the property.

The permit application and supporting site plans accepted by the Building Division for permit# 21-7905 showed that the placement of the structure met the minimum setback requirements. (**Exhibit E)** It was found at the time of the Zoning as-built survey that the carport company placed the 50x60x16 steel building 6 feet into the 30-foot front setback, and 1.2-feet into the 25-foot side setback, resulting in the contractor for permit# 21-6732 seeking a variance to allow for the newly constructed 50x60x16 steel building maintain a 24-foot front setback where a 30-foot front setback is required and a 23.8-foot side setback where a minimum 25-foot side setback is required. Photos taken from a site visit on June 14, 2022, show the structure.