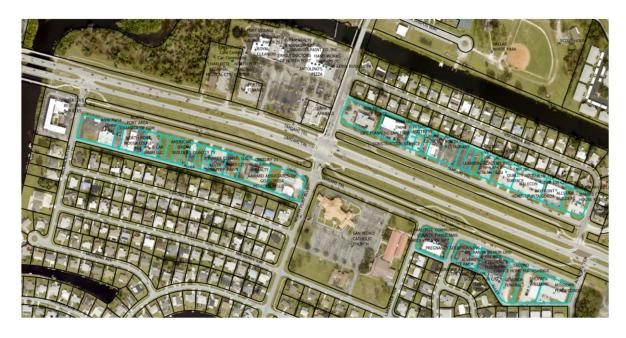

# **BACKGROUND**

The proposed linear parking area (Assessment Area) includes three sections of Tamiami Trail S in North Port, FL. Tamiami Trail is a main thoroughfare of North Port and a part of US Highway 41. Two portions of the Assessment Area are on the south side of the highway broken by the San Pedro Catholic Church. The southwestern portion of the Assessment Area extends from Bolander Terrace to North Port Blvd, and the southeastern portion runs from Landover Terrace to Almonte Terrace. The northern portion ranges from North Port Blvd to Espanola Ave. The Assessment Area includes a total of 36 parcels. Five of these parcels are empty lots with no structures, and three of them are dedicated parking for one restaurant. Approximately 60 businesses lie in the project area.

Many of the businesses along this stretch of Tamiami Trail suffer from insufficient parking to accommodate their customer base. Their patrons have been parking along the access road between Tamiami Trail and the establishments, and some have attempted to arrange with other nearby businesses to allow their patrons to use their parking facilities. The City is considering building linear parking spaces along these access roads to alleviate the issue and bring order to the parking behavior of these businesses' customers. To recover the construction and maintenance costs of the Project, the City is considering a special assessment to be billed on the annual tax bills of the parcels in the Assessment Area.