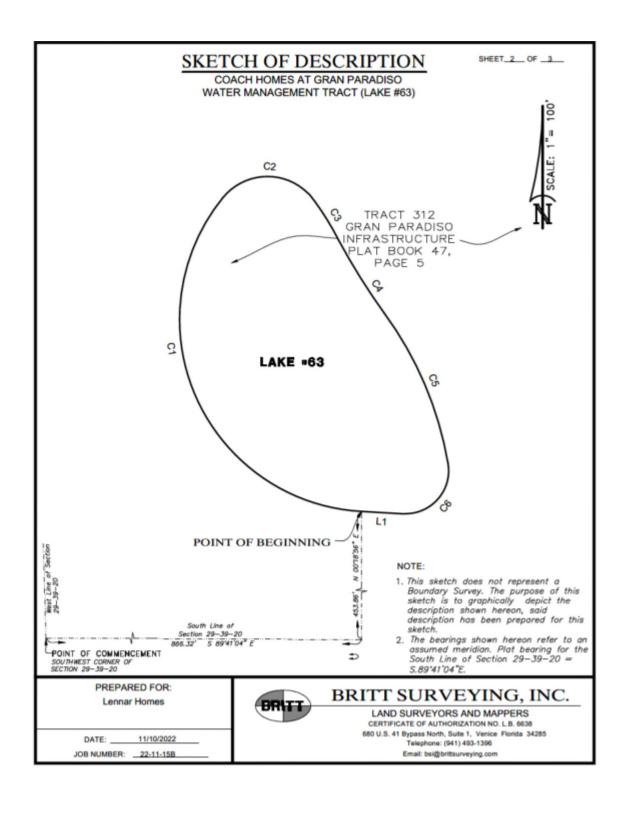

### SKETCH OF DESCRIPTION

SHEET\_1\_OF\_3\_

COACH HOMES AT GRAN PARADISO WATER MANAGEMENT TRACT (LAKE #63)

### DESCRIPTION:

A part of Tract 312, Gran Paradiso, Infrastructure, recorded in Plat Book 47, Page 5, Public Records of Sarasota County, Florida, described as follows:

Commence at the Southwest corner of Section 29, Township 39 South, Range 20 East, City of North Port, Sarasota County, Florida; thence 5 89'41'04" E, along the South line of said Section 29, Township 39 South, Range 20 East, a distance of 866.32 feet; thence N 00'18'56" E, perpendicular to the South line of Section 29, Township 39 South, Range 20 East, a distance of 453.86 feet to the POINT OF BEGINNING, same being a point on a non-tangent curve to the right having: a radius of 267.00 feet; a central angle of 126'09'10"; a chord bearing of N 23'55'28" W; and a chord length of 476.12 feet; thence along the arc of said curve an arc length of 587.88 feet, to a point on a compound curve to the right having: a radius of 80.00 feet; a central angle of 105'24'13", a chord bearing of S 88'06'47" E; and a chord length of 127.28 feet; thence along the arc of said curve an arc length of 147.17 feet, to a point on a compound curve to the right having: a radius of 487.51 feet; a central angle of 07'33'05"; a chord bearing of 5 31'38'07" E; and a chord length of 64.21 feet; thence along the arc of said curve an arc length of 64.25 feet, to a point on a reverse curve to the left having: a radius of 832.00 feet; a central angle of 08'13'24"; a chord bearing of S 31'58'17" E; and a chord length of 119.31 feet; thence along the arc of said curve an arc length of 119.41 feet, to a point on a reverse curve to the right having: a radius of 500.00 feet; a central angle of 26'07'24"; a chord bearing of S 33'01'17" E; and a chord length of 226.00 feet; thence along the arc of said curve an arc length of 227.97 feet, to a point on a compound curve to the right having: a radius of 50.00 feet; a central angle of 57.43 feet, to the POINT OF BEGINNING.

Containing 116,361 Square Feet 2.6713 Acres more or less.

Digitally signed by RANDALL E BRITT Date: 2022.11.30 13:24:57 -05'00'

NOT A BOUNDARY SURVEY:

Randall E. Britt, Professional Land Surveyor
Florida Certification Number 3979
Note: Not Valid Univers Imprinted With Embosaed Land Surveyor's Seel