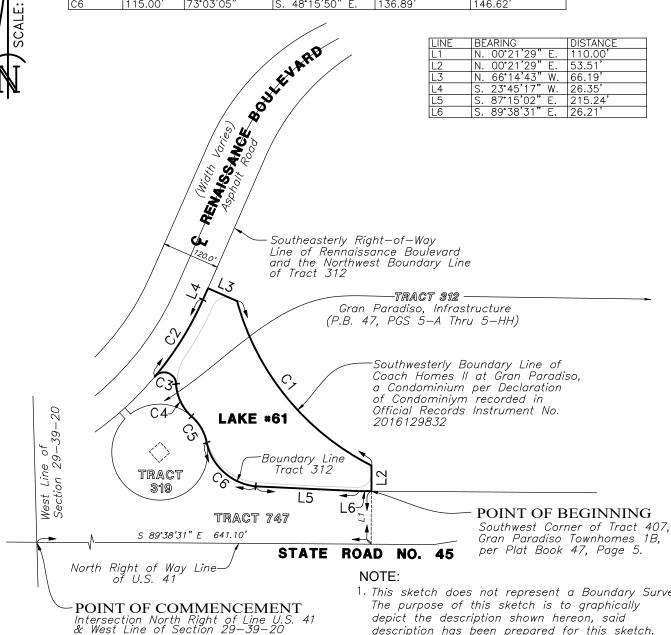

# SKETCH OF DESCRIPTION

SHEET\_1\_OF \_2\_\_

COACH HOMES AT GRAN PARADISO WATER MANAGEMENT TRACT (LAKE #61)

### **DESCRIPTION:**

A part of Tract 312, Gran Paradiso, Infrastructure, recorded in Plat Book 47, Page 5, Public Records of Sarasota County, Florida, described as follows:

Commence at the intersection of the North Right of Way Line of U.S. Highway No. 41 (State Road No. 45) and the West Line of Section 29, Township 39 South, Range 20 East; thence S.89°38'31"E., along said North Right of Way line of U.S. Highway No. 41, a distance of 641.10 feet; thence N.00°21'29"E., perpendicular to said North Right of Way line of U.S. Highway No. 41, a distance of 110.00 feet, for the POÍNT OF BEGINNING; thence along the Southwest Boundary line of Coach Homes II at Gran Paradiso, per declaration of Condominium recorded in Official Records Instrument No. 2016129832, of the Public Records of Sarasota County, Florida, the following three (3) courses: (1) N.00°21'29"E., a distance of 53.51 feet to a point on a non-tangent curve to the right, having: a radius of 541.50 feet, a central angle of 48°18'41", a chord bearing of N.39°16'38"W., and a chord length of 443.18 feet; (2) thence along the arc of said curve, an arc length of 456.59 feet; (3) thence N.66\*14'43"W., a distance of 66.19 feet, to a point on the northeasterly Line of Tract 312, Gran Paradiso, Infrastructure, recorded in Plat Book 47, Page 5 of the Public Records of Sarasota County, Florida; thence along said northeasterly line of Tract 312, the following two (2) courses: (1) S.23°45'17"W., a distance of 26.35 feet to a point on a non-tangent curve to the right, having: a radius of 674.36 feet, a central angle of 16°06'22", a chord bearing of S.31°52'15"W., and a chord length of 188.94 feet; (2) thence along the arc of said curve, an arc length of 189.57 feet, to a point of cusp of a non-tangent curve to the right, having: a radius of 25.00 feet, a central angle of 137°47'03", a chord bearing of S.71°10'11"E., and a chord length of 46.65 feet; thence leaving said Boundary Line of Tract 312, along the arc of said curve, an arc length of 60.12 feet, to a point on a reverse curve to the left, having: a radius of 95.00 feet, a central angle of 46°14'48", a chord bearing of S.25°24'04"E., and a chord lenath of 74.62 feet; thence along the arc of said curve, an arc length of 76.68 feet returning to said Boundary Line of Tract 312 same being a point on a reverse curve to the right, having: a radius of 100.00 feet, a central angle of 36°47'10", a chord bearing of S.30°07'53"E., and a chord length of 63.11 feet; thence along said Boundary Line of Tract 312, the following four (4) courses: (1) along the arc of said curve, an arc length of 64.20 feet, to a point on a reverse curve to the left, having: a radius of 115.00 feet, a central angle of 73°03'05", a chord bearing of S.48\*15'50"E., and a chord length of 136.89 feet; (2) thence along the arc of said curve, an arc length of 146.62 feet; (3) thence S.87\*15'02"E., a distance of 215.24 feet; (4) thence S.89\*38'31"E. a distance of 26.21 feet to the POINT OF BEGINNING.

Containing 83,656 Square Feet, 1.9205 acres more or less.

Randall E. Britt, Professional Land Surveyor Florida Certification Number 3979

NOTE: NOT VALID UNLESS IMPRINTED WITH EMBOSSED LAND SURVEYOR'S SEAL. OR VALIDATED SURVEYOR'S DIGITAL SIGNATURE ON PORTABLE DOCUMENT FILE

### COACH HOMES AT GRAN PARADISO WATER MANAGEMENT TRACT (LAKE #61)

| CURVE    | RADIUS  | DELTA ANGLE | CHORD BEARING   | CHORD LENGTH | ARC LENGTH |
|----------|---------|-------------|-----------------|--------------|------------|
| C1       | 541.50' | 48°18'41"   | N. 39°16'38" W. | 443.18'      | 456.59'    |
| C2       | 674.36' |             |                 | 188.94'      | 189.57     |
| C3       | 25.00'  | 137°47'03"  | S. 71°10'11" E. | 46.65'       | 60.12'     |
| C4<br>C5 | 95.00'  | 46*14'48"   | S. 25°24'04" E. | 74.62'       | 76.68'     |
| C5       | 100.00' |             | S. 30°07'53" E. | 63.11'       | 64.20'     |
| C6       | 115.00' | 73'03'05"   | S. 48°15'50" E. | 136.89'      | 146.62'    |

- 1. This sketch does not represent a Boundary Survey. description has been prepared for this sketch.
- 2. The bearings shown hereon refer to an assumed meridian. Plat bearing for the South Line of Section  $29-39-20 = S.89^{\circ}41'04''E$ .