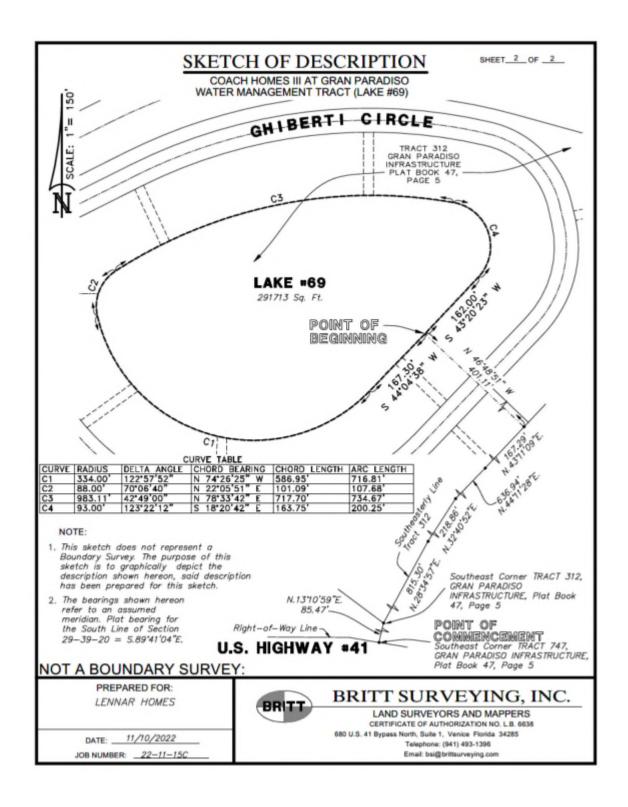

### SKETCH OF DESCRIPTION

SHEET\_ 18 OF \_ 2

COACH HOMES AT GRAN PARADISO WATER MANAGEMENT TRACT (LAKE #69)

#### DESCRIPTION:

A part of Tract 312, Gran Paradiso, Infrastructure, as recorded in Plat Book 47, Page 5, Public Records of Sarasota County, Florida, described as follows:

COMMENCE at the Southeast carner of TRACT 747, GRAN PARADISO INFRASTRUCTURE, as recorded in Plat Book 47, Page 5, of the Public Records of Sarasota County, Florida; thence N.13\*10\*59\*E., a distance of 85.47 feet to the Southeast corner of TRACT 312, of said GRAN PARADISO INFRASTRUCTURE; thence along the southeasterly line of said TRACT 312 the following four (4) courses: (1) N.28\*34\*57\*E., a distance of 815.30 feet; (2) thence N.32\*40\*52\*E., a distance of 218.86 feet; (3) thence N.44\*11\*28\*E., a distance of 636.94 feet; (4) thence N.43\*11\*09\*E., a distance of 167.29 feet, thence N.46\*48\*51\*W., perpendicular to said southeasterly line of TRACT 312, a distance of 401.11 feet to the POINT OF BEGINNING; thence S.44\*04\*38\*W., a distance of 167.30 feet to a point on a curve to the right having a radius of 334.00 feet, a central angle of 122\*57\*52\*, a chord bearing of N.74\*26\*25\*W., and a chord length af 586.95 feet; thence along the arc of said curve an arc length of 716.81 feet to a point on a compound curve to the right having a radius of 88.00 feet, a central angle of 70\*06\*40\*, a chord bearing of N.22\*05\*51\*E., and a chord length of 101.09 feet; thence along the arc of said curve an arc length of 107.68 feet to a point on a compound curve to the right having a radius of 983.11 feet, a central angle of 42\*49\*00\*, a chord bearing of N.78\*33\*42\*E., and a chord length of 717.70 feet; thence along the arc of said curve an arc length of 734.67 feet; to a point on a campound curve to the right having a radius of 93.00 feet, a central angle of 123\*22\*12\*, a chord bearing of S.18\*20\*42\*E., and a chord length of 76.5\*2\*, and a chord length of 65.75\* feet; thence along the arc of said curve an arc length of 93.00 feet, a central angle of 123\*22\*12\*, a chord bearing of S.18\*20\*42\*E., and a chord length of 65.00 feet to the POINT OF 85\*01\*10\*10\*01\*

Parcel contains 291713 square feet, or 6.6968 acres more or less.

Being in Section 29, Township 39 South, Range 20 East, Sarasota County, Florida.

Digitally signed by RANDALL E BRITT Date: 2022.11.30 13:30:23 -05'00'