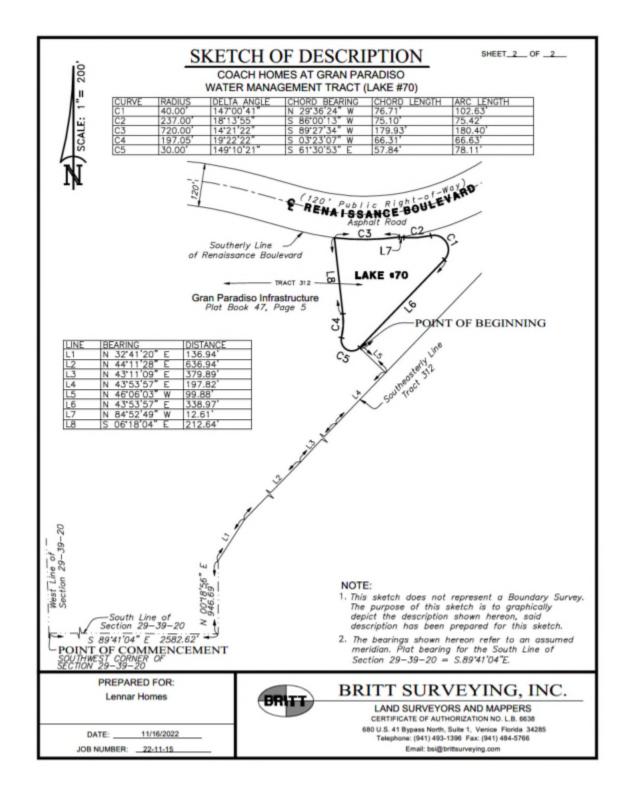

## SKETCH OF DESCRIPTION

SHEET\_1\_OF\_2\_

COACH HOMES AT GRAN PARADISO WATER MANAGEMENT TRACT (LAKE #70)

### DESCRIPTION:

A part of Tract 312, Gran Paradiso, Infrastructure, recorded in Plat Book 47, Page 5, Public Records of Sarasota County, Florida, described as follows:

Commence at the Southwest corner of Section 29, Township 39 South, Range 20 East, City of North Port, Sarasata County, Florida; thence 5.89'41'04"E., along the South line of said Section 29, Township 39 South, Range 20 East, a distance of 2582.62 feet; thence N.00'18'56"E., perpendicular to the South line of Section 29, Township 39 South, Range 20 East, a distance of 946.69 feet; thence along the southeasterly line of Tract 312 per said Plot the following four (4) courses: (1) N.32'41'20"E., a distance of 136.94 feet; (2) thence N.44'11'28"E., a distance of 636.94 feet; (3) thence N.43'11'09"E., a distance of 379.89 feet; (4) thence N.45'53'57"E., a distance of 197.82 feet; thence N.46'06'03'W., perpendicular to said southeasterly line of Tract 312, a distance of 99.88 feet to the POINT OF BEGINNING, thence N.43'53'57"E. a distance of 338.97 feet; to a point on a curve to the left having: a radius of 40.00 feet, a central angle of 147'00'41", a chord bearing of N.29'36'24"W., a chord length of 76.71 feet; thence along the arc of said curve, an arc length of 102.63 feet to a point on a reverse curve to the right having: a radius of 237.00 feet, a central angle of 18'13'55", a chord bearing of S.86'00'13"W., a chord length of 75.10 feet; thence along the arc of said curve, an arc length of 75.42 feet; thence N.84'52'49"W. a distance of 12.61 feet to a point on a non-tangent curve to the right having: a radius of 720.00 feet, a central angle of 14'21'22", a chord bearing of S.89'27'34"W., a chord length of 180.40 feet; thence along the arc of said curve and along the southerly Right—of—Way line of Renaissance Baulevard as described in Plat Book 47, Page 5, Public Records of Sarasata County, Florida, an arc length of 180.40 feet; thence S.06'18'04"E. a distance of 212.64 feet to a point on a curve to the right having: a radius of 197.05 feet, a central angle of 14'21'22", a chord bearing of S.03'23'07"W., a chord length of 66.31 feet; thence along the arc of said curve, an arc length of 66.63 feet to a point on a r

Containing 603,03 Square Feet, 1.3844 Acres more or less.

Being in Section 29, Township 39 South, Range 20 East, Sarasota County, Florida.

Digitally signed by RANDALL E BRITT Date: 2022.11.30 13:26:45 -05'00'