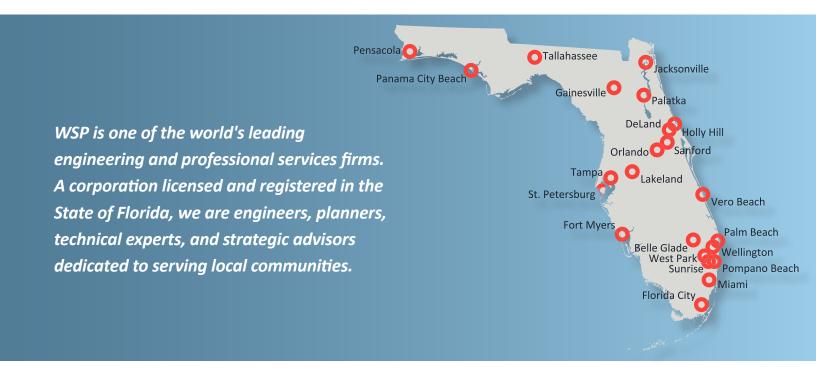

## **Company Profile**

WSP is a globally recognized firm, with more than 67,000 employees worldwide. WSP has maintained a presence in Florida that spans more than five decades. With more than 1,400 people in offices located in every region of the state, including Pensacola, Panama City Beach, and Tallahassee, WSP has the local resources and ability to support the City. This project will be managed from our Tampa office.