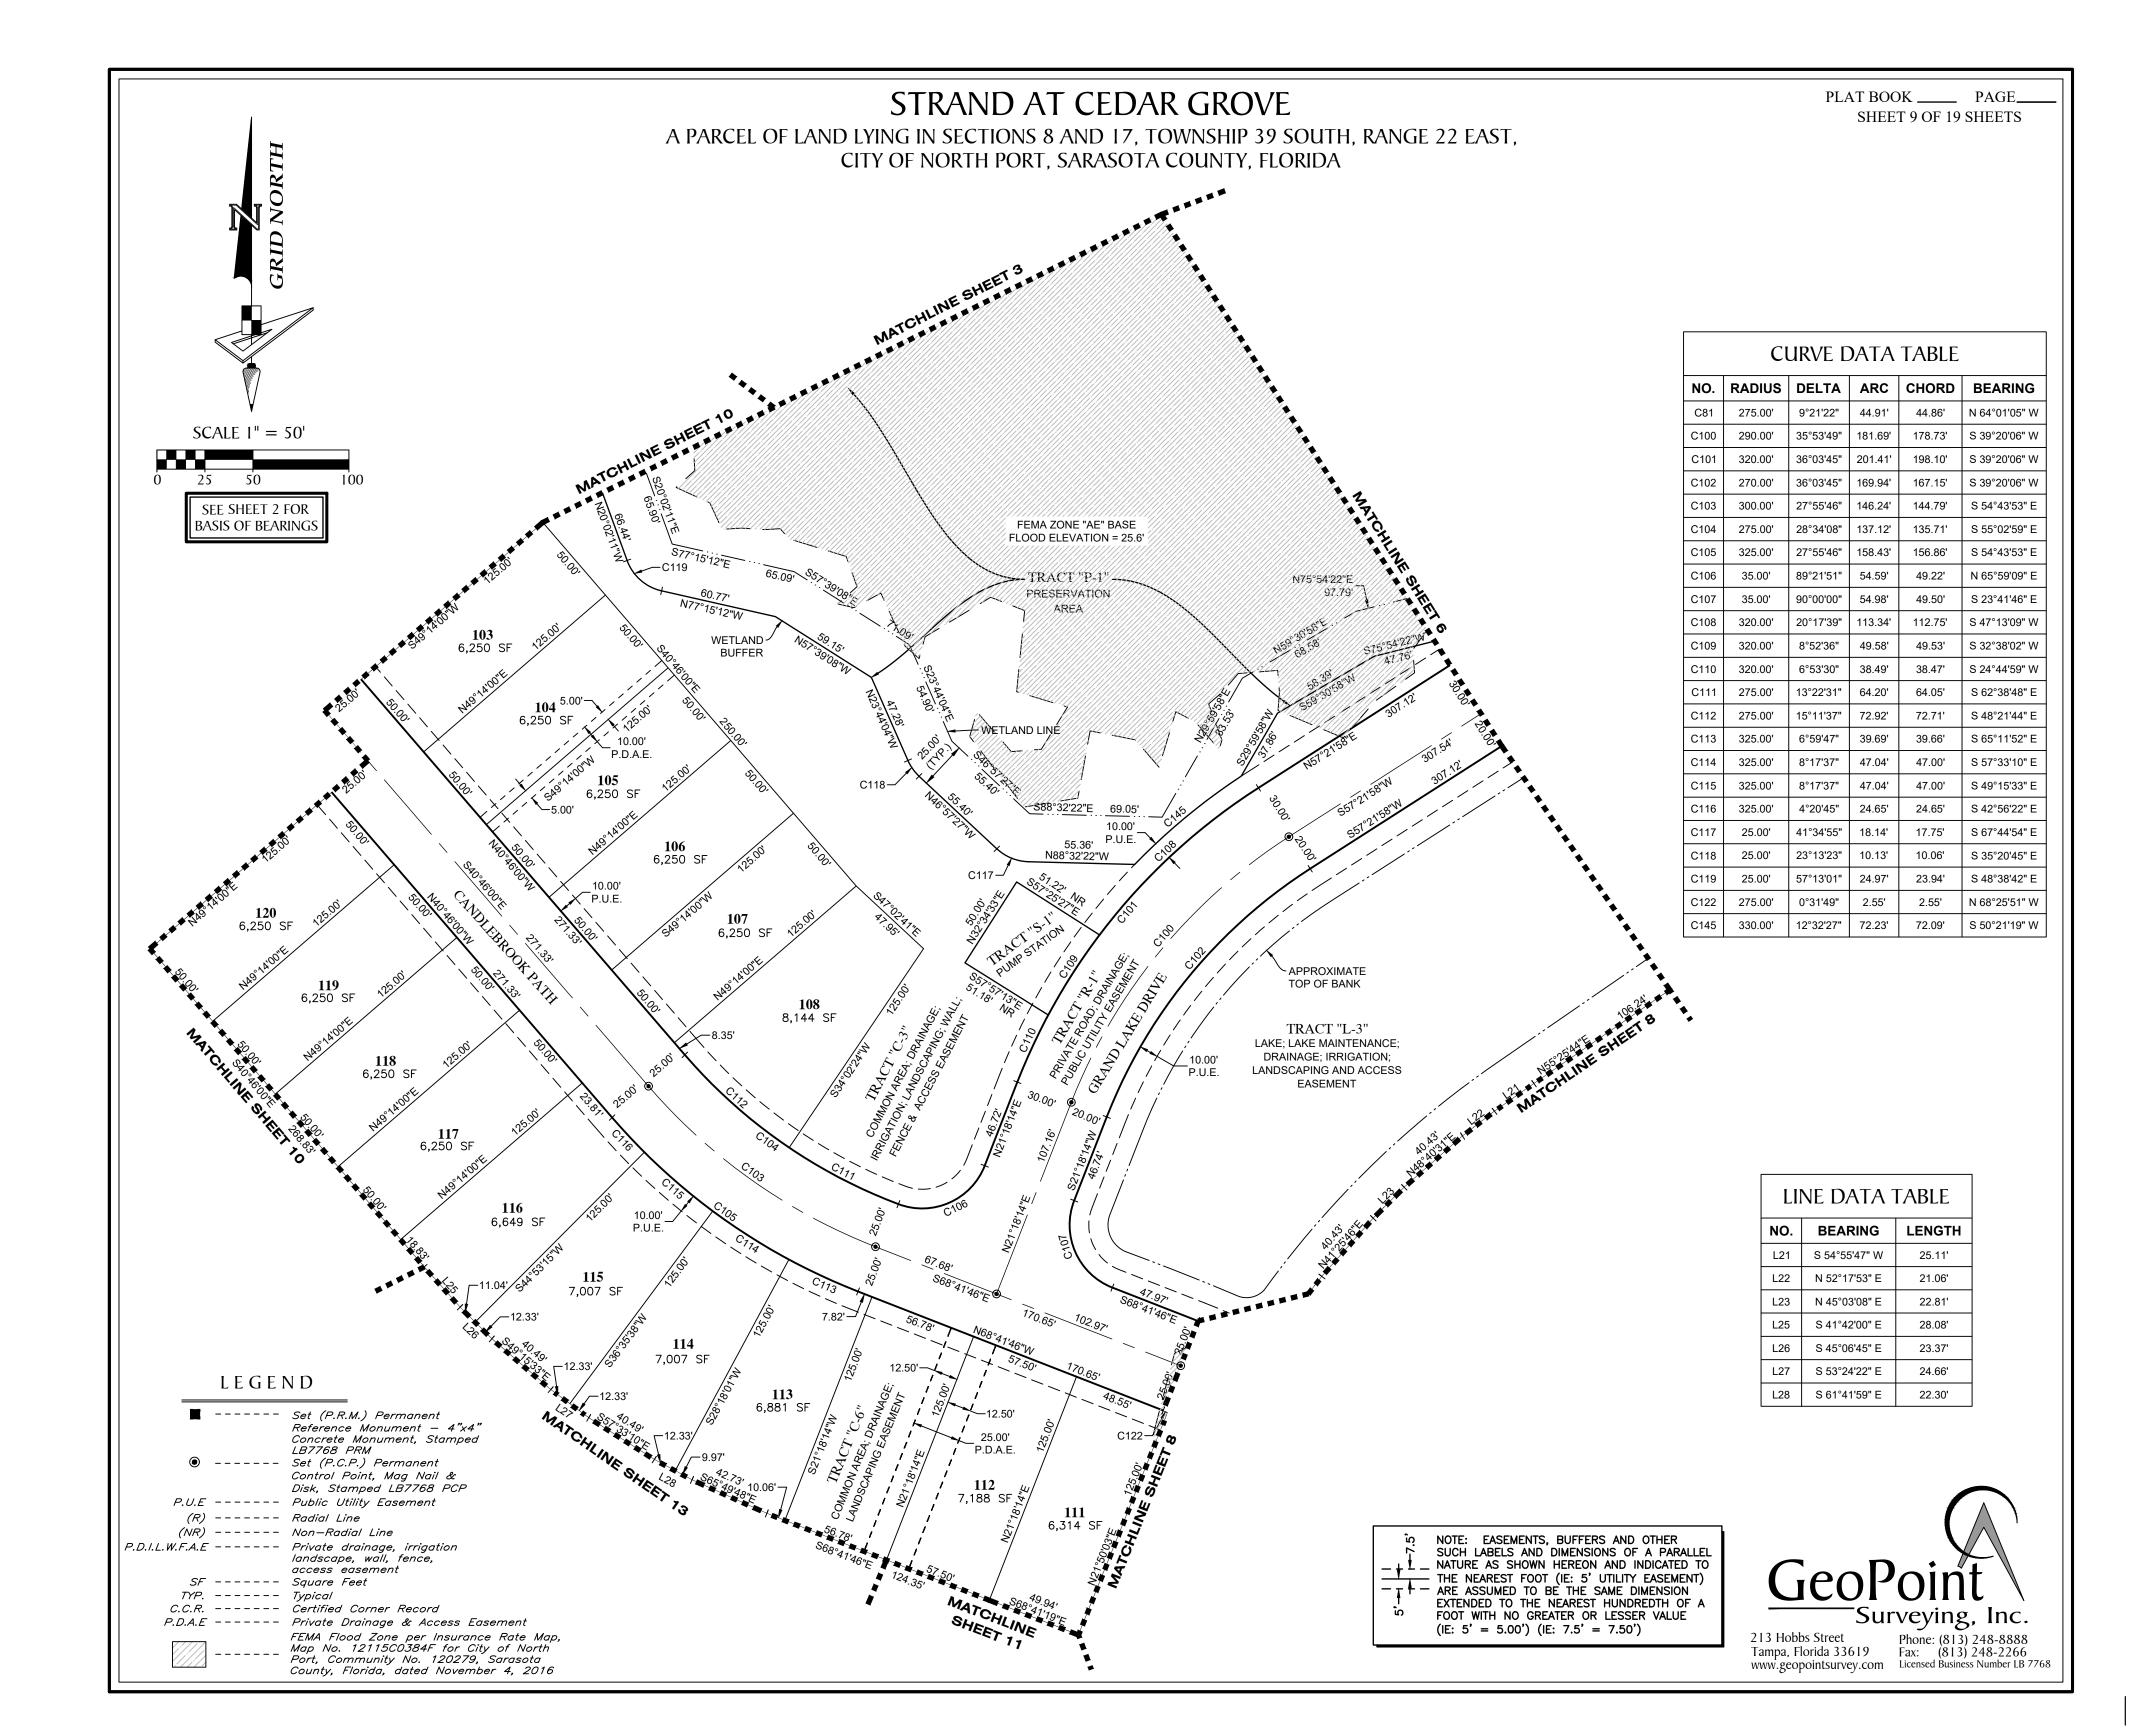

| LINE DATA TABLE |               |        |
|-----------------|---------------|--------|
| NO.             | BEARING       | LENGTH |
| L14             | S 87°18'23" W | 19.74' |
| L16             | S 87°18'23" W | 19.74' |
| L18             | S 38°05'25" W | 27.23' |
| L19             | S 54°51'27" W | 39.60' |
| L20             | S 71°37'30" W | 32.00' |
| L21             | N 54°55'47" E | 25.11' |
| L22             | N 52°17'53" E | 21.06' |
| L23             | N 45°03'08" E | 22.81' |
| L24             | N 37°48'23" E | 11.41' |
| L113            | N 49°49'02" E | 20.30' |
| L114            | N 58°27'20" E | 17.27' |
| L115            | N 53°54'43" E | 10.72' |
| L116            | N 22°33'15" E | 6.34'  |
| L117            | S 04°08'59" W | 4.18'  |
| L118            | N 50°14'54" E | 18.34' |
| L119            | N 60°23'04" E | 9.27'  |