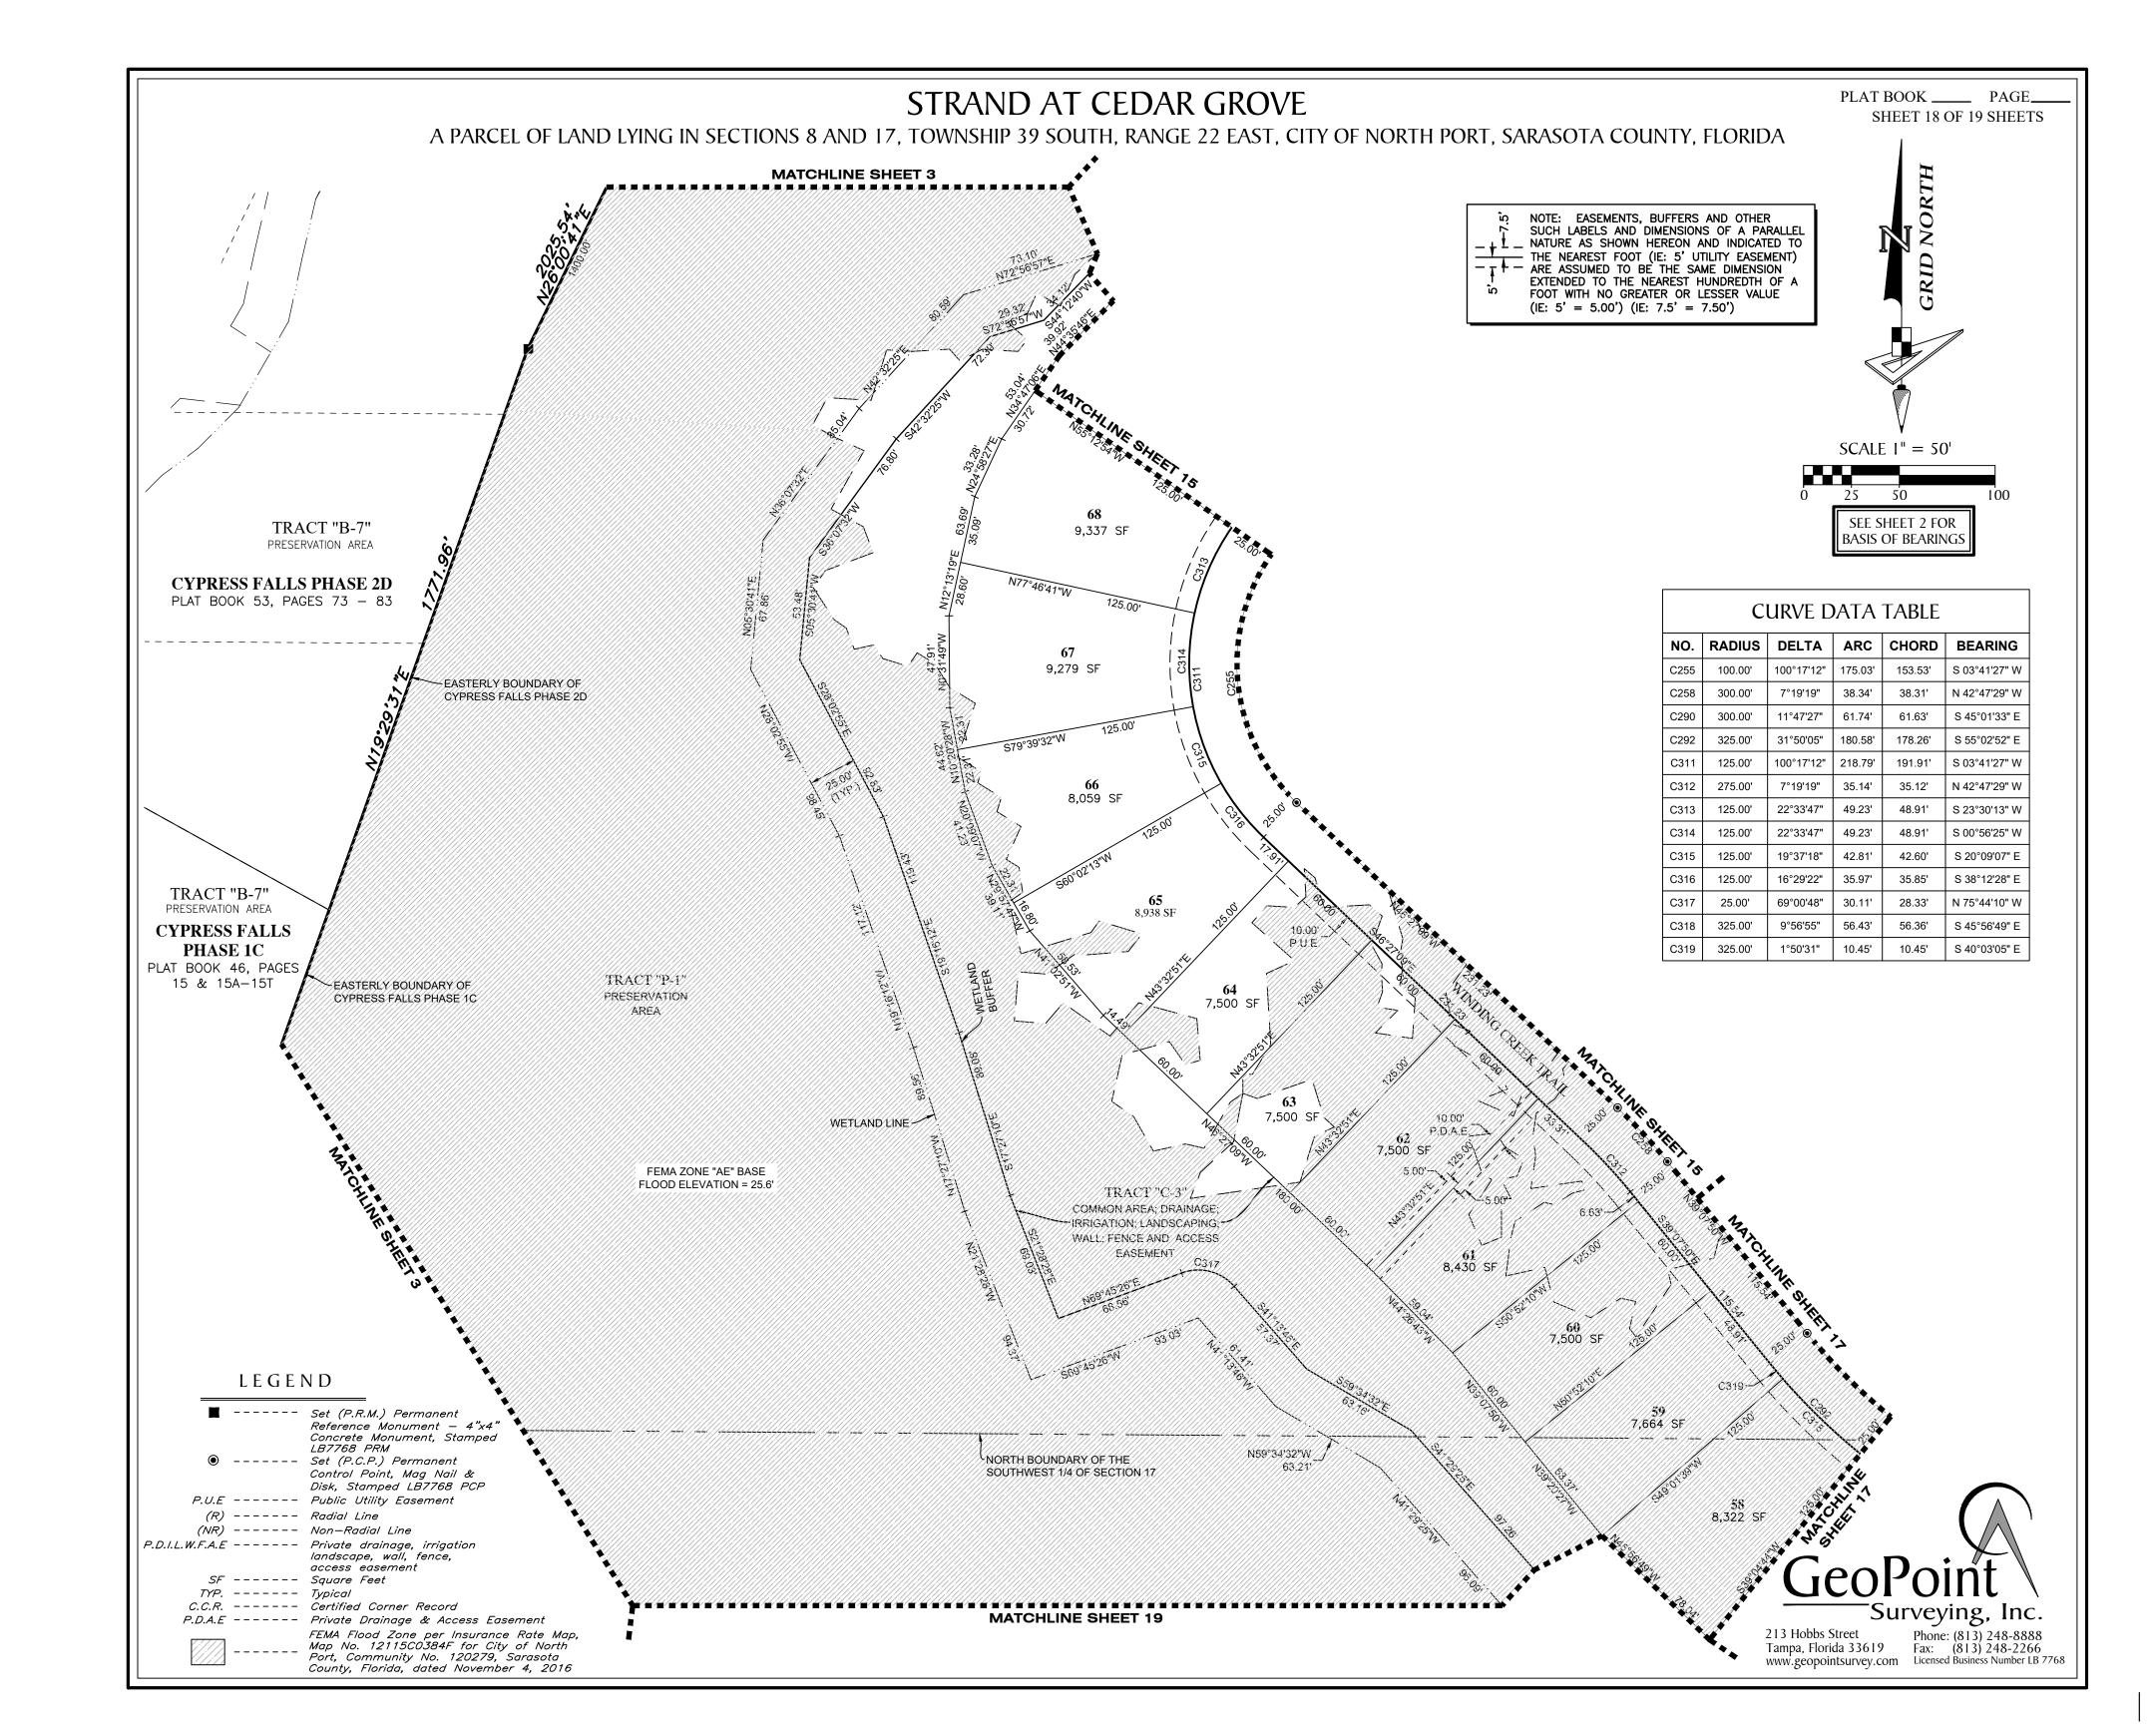

# STRAND AT CEDAR GROVE

PLAT BOOK \_\_\_\_ PAGE\_ SHEET 1 OF 19 SHEETS

A PARCEL OF LAND LYING IN SECTIONS 8 AND 17, TOWNSHIP 39 SOUTH, RANGE 22 EAST, CITY OF NORTH PORT, SARASOTA COUNTY, FLORIDA

## TRACT DESIGNATION TABLE

| TRACT       | DESIGNATION                                                                         | FOOTAGE ± |
|-------------|-------------------------------------------------------------------------------------|-----------|
| TRACT "A-1" | FUTURE AMENITY CENTER                                                               | 64,226    |
| TRACT "C-1" | COMMON AREA; DRAINAGE; IRRIGATION;<br>LANDSCAPING; WALL; FENCE &<br>ACCESS EASEMENT | 70,224    |
| TRACT "C-2" | COMMON AREA; DRAINAGE; IRRIGATION;<br>LANDSCAPING; WALL; FENCE &<br>ACCESS EASEMENT | 82,451    |
| TRACT "C-3" | COMMON AREA; DRAINAGE; IRRIGATION;<br>LANDSCAPING; WALL; FENCE &<br>ACCESS EASEMENT | 219,253   |
| TRACT "C-4" | COMMON AREA; DRAINAGE; IRRIGATION;<br>LANDSCAPING; WALL; FENCE &<br>ACCESS EASEMENT | 58,758    |
| TRACT "C-5" | COMMON AREA                                                                         | 2,367     |
| TRACT "C-6" | COMMON AREA; DRAINAGE;<br>LANDSCAPING EASEMENT                                      | 7,098     |
| TRACT "L-1" | LAKE; LAKE MAINTENANCE; DRAINAGE; IRRIGATION; LANDSCAPING; WALL AND FENCE EASEMENT  | 240,441   |
| TRACT "L-2" | LAKE; LAKE MAINTENANCE; DRAINAGE;<br>IRRIGATION; LANDSCAPING AND<br>ACCESS EASEMENT | 76,592    |
| TRACT "L-3" | LAKE; LAKE MAINTENANCE; DRAINAGE;<br>IRRIGATION; LANDSCAPING AND<br>ACCESS EASEMENT | 99,417    |
| TRACT "L-4" | LAKE; LAKE MAINTENANCE; DRAINAGE;<br>IRRIGATION; LANDSCAPING AND<br>ACCESS EASEMENT | 187,805   |
| TRACT "L-5" | LAKE; LAKE MAINTENANCE; DRAINAGE;<br>IRRIGATION; LANDSCAPING AND<br>ACCESS EASEMENT | 235,276   |
| TRACT "L-6" | LAKE; LAKE MAINTENANCE; DRAINAGE;<br>IRRIGATION; LANDSCAPING AND<br>ACCESS EASEMENT | 269,374   |
| TRACT "P-1" | PRESERVATION AREA                                                                   | 2,890,596 |
| TRACT "P-2" | PRESERVATION AREA                                                                   | 1,104,128 |
| TRACT "R-1" | PRIVATE ROAD, DRAINAGE AND PUBLIC UTILITY EASEMENT                                  | 550,090   |
| TRACT "S-1" | PUMP STATION                                                                        | 2,516     |

## BASIS OF BEARINGS

BEARINGS SHOWN HEREON ARE BASED ON THE EAST BOUNDARY OF SECTION 17, TOWNSHIP 39 SOUTH, RANGE 22 EAST, SARASOTA COUNTY, FLORIDA, HAVING A GRID BEARING OF S00°05'45"W. THE GRID BEARINGS AS SHOWN HEREON REFER TO THE STATE PLANE COORDINATE SYSTEM, NORTH AMERICAN HORIZONTAL DATUM OF 1983 (NAD 83-2011 ADJUSTMENT) FOR THE WEST ZONE OF FLORIDA.