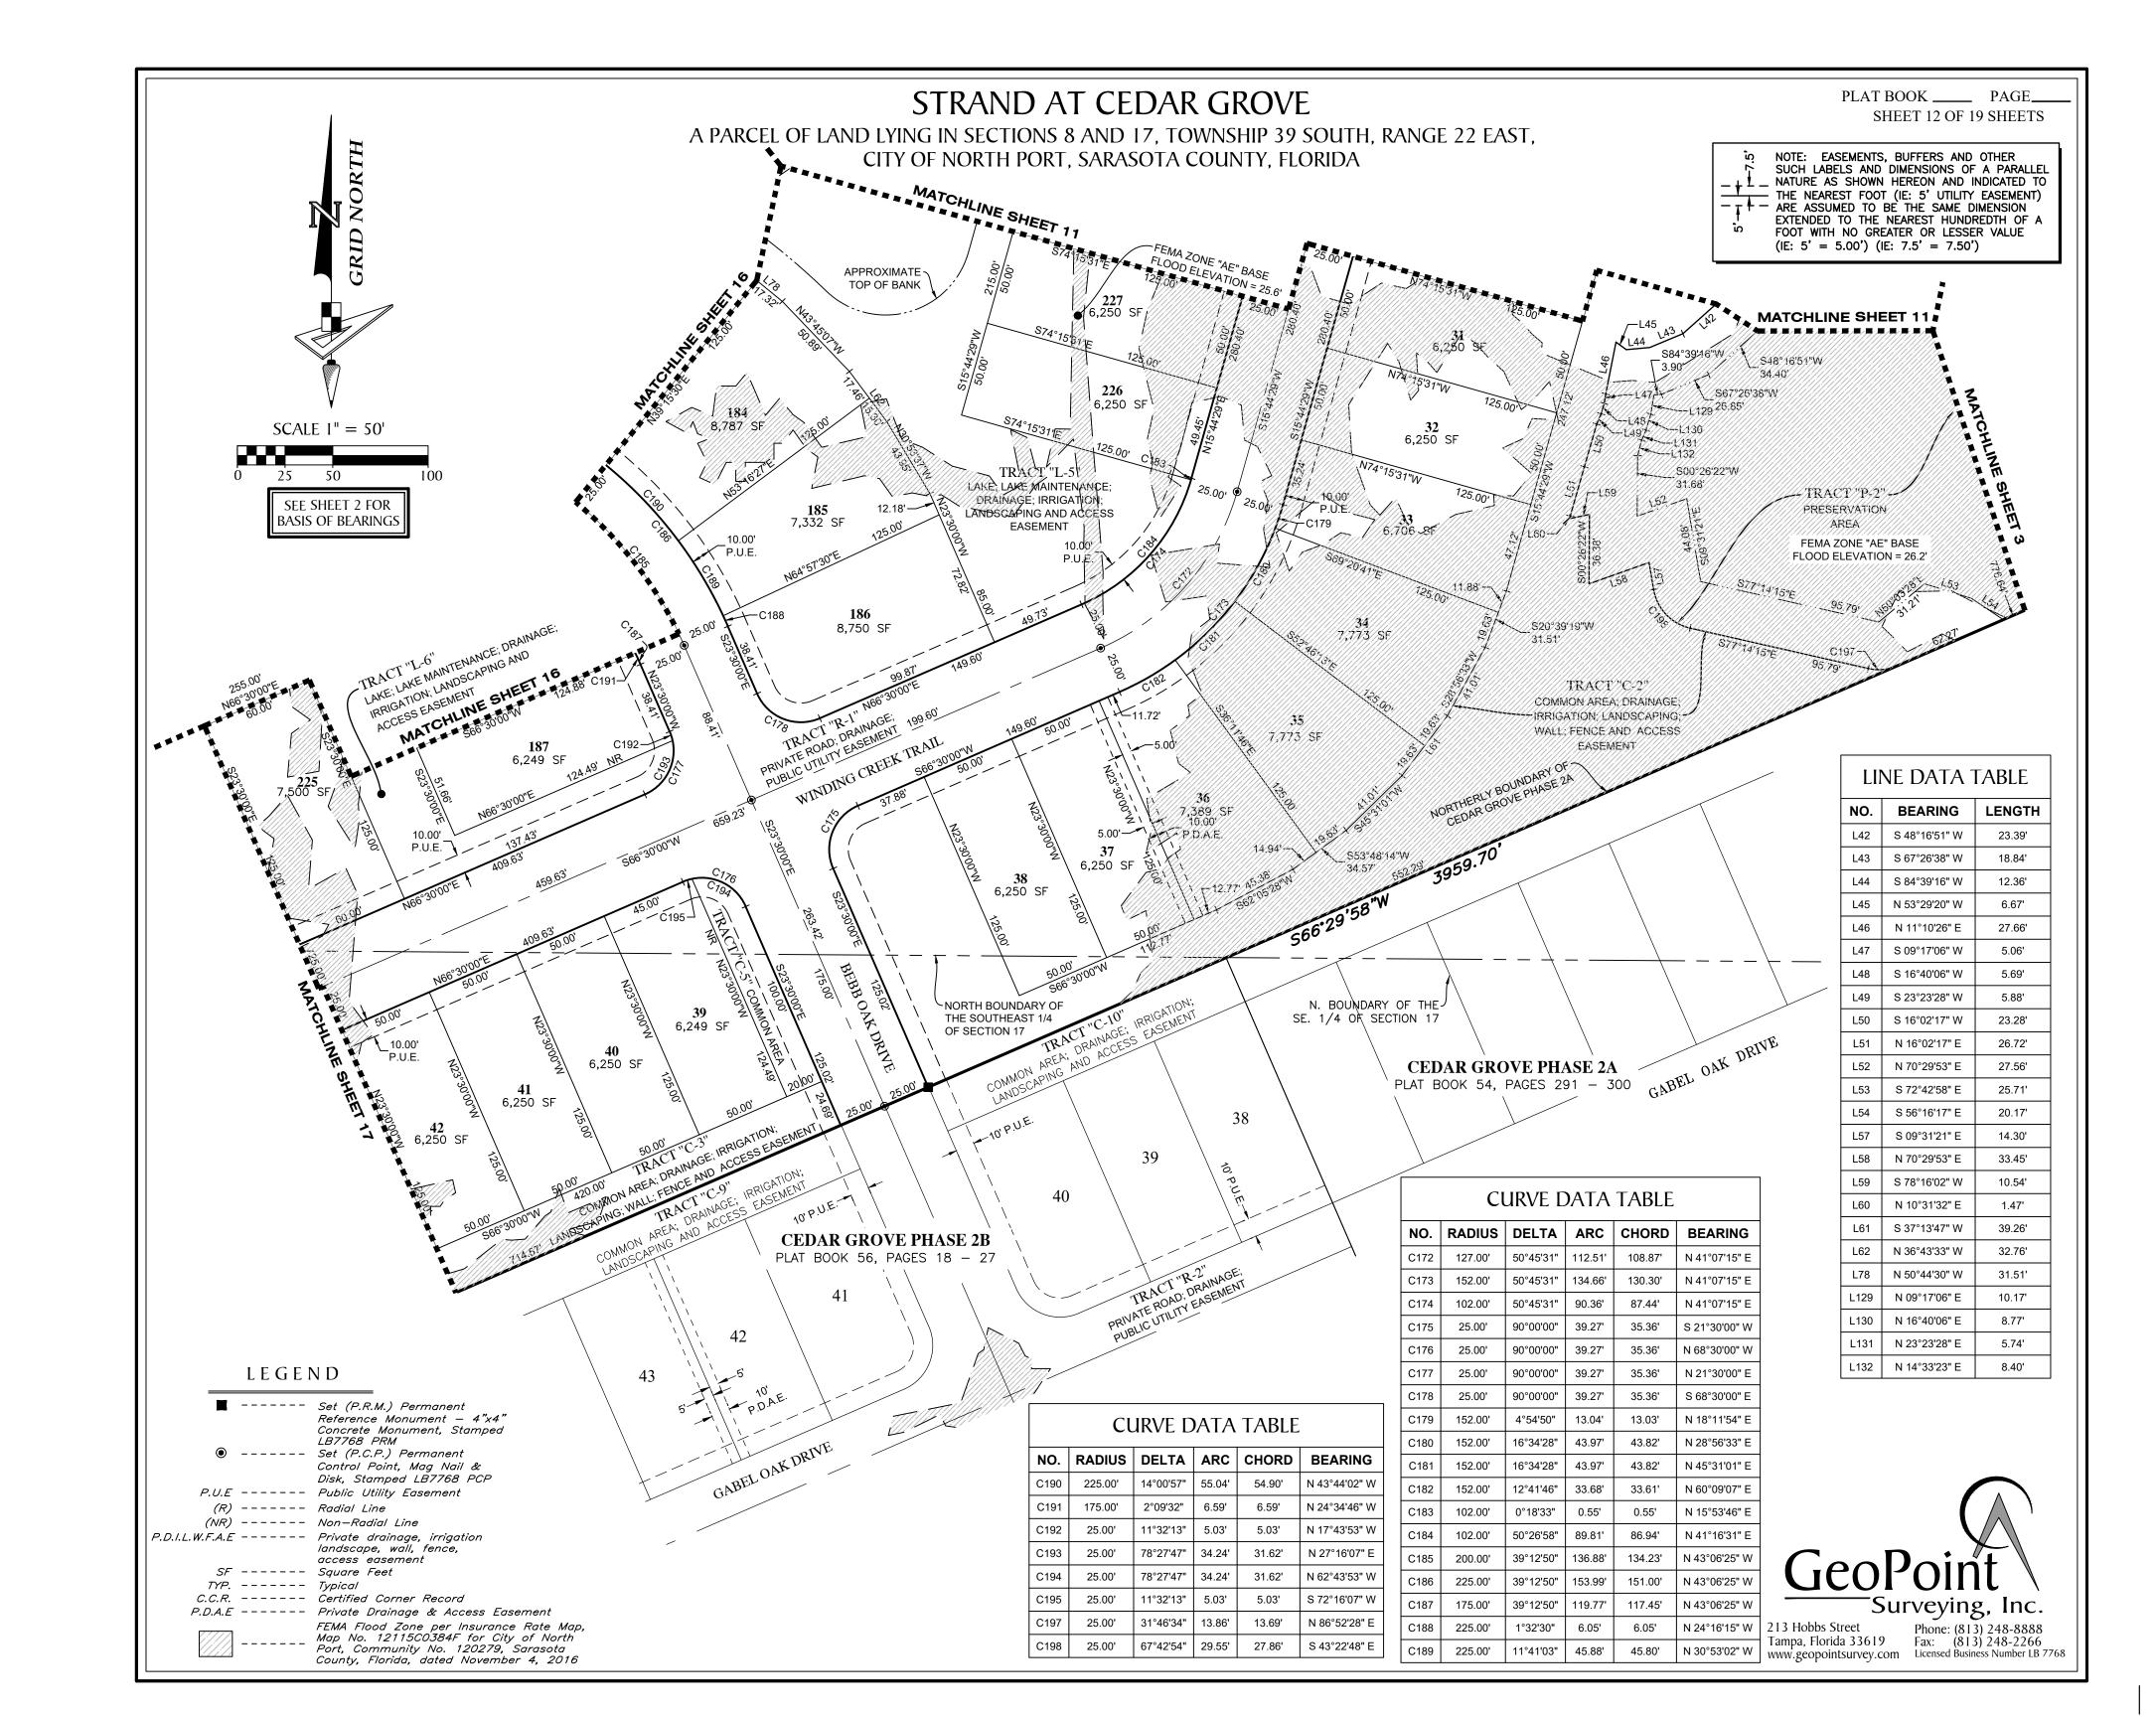

#### **DESCRIPTION:**

A PARCEL OF LAND LYING IN SECTIONS 8 AND 17, TOWNSHIP 39 SOUTH, RANGE 22 EAST, SARASOTA COUNTY, FLORIDA, AND BEING MORE PARTICULARLY DESCRIBED AS FOLLOWS:

COMMENCE AT THE NORTHEAST CORNER OF SAID SECTION 17, RUN THENCE ALONG THE EAST BOUNDARY THEREOF, S.00°05'45"W., A DISTANCE OF 402.07 FEET TO THE POINT OF BEGINNING; THENCE S.13°33'52"W., A DISTANCE OF 1806.94 FEET TO THE NORTHERNMOST CORNER OF CEDAR GROVE PHASE 2A, ACCORDING TO THE PLAT THEREOF, AS RECORDED IN PLAT BOOK 54, PAGES 291 THROUGH 300, INCLUSIVE, OF THE PUBLIC RECORDS OF SARASOTA COUNTY, FLORIDA; THENCE ALONG THE NORTHERLY BOUNDARY OF SAID CEDAR GROVE PHASE 2A, THE NORTHERLY BOUNDARY OF CEDAR GROVE PHASE 2B, ACCORDING TO THE PLAT THEREOF, AS RECORDED IN PLAT BOOK 56, PAGES 18 THROUGH 27, INCLUSIVE, OF THE PUBLIC RECORDS OF SARASOTA COUNTY, FLORIDA, AND THE SOUTHERLY EXTENSION THEREOF, RESPECTIVELY, S.66°29'58"W., A DISTANCE OF 3959.70 FEET TO THE SOUTHEAST CORNER OF CYPRESS FALLS PHASE 2A & 2B, ACCORDING TO THE PLAT THEREOF, AS RECORDED IN PLAT BOOK 52, PAGES 70 THROUGH 83, INCLUSIVE, OF THE PUBLIC RECORDS OF SARASOTA COUNTY, FLORIDA; THENCE ALONG THE EASTERLY BOUNDARY OF SAID CYPRESS FALLS PHASE 2A & 2B, EASTERLY BOUNDARY OF CYPRESS FALLS PHASE 1C, ACCORDING TO THE PLAT THEREOF, AS RECORDED IN PLAT BOOK 46, PAGES 15 THROUGH 15T, INCLUSIVE, OF THE PUBLIC RECORDS OF SARASOTA COUNTY, FLORIDA, EASTERLY BOUNDARY OF CYPRESS FALLS PHASE 2D, ACCORDING TO THE PLAT THEREOF, AS RECORDED IN PLAT BOOK 53, PAGES 73 THROUGH 83, INCLUSIVE, OF THE PUBLIC RECORDS OF SARASOTA COUNTY, FLORIDA, THE FOLLOWING TWO (2) COURSES: 1) N.19°29'31"E., A DISTANCE OF 1771.96 FEET; 2) N.26°00'41"E., A DISTANCE OF 2025.54 FEET TO THE NORTHEAST CORNER SAID CYPRESS FALLS PHASE 2D; THENCE ALONG THE SOUTHERLY RIGHT-OF-WAY OF PANACEA BOULEVARD, EASTERLY, 701.63 FEET ALONG THE ARC OF A NON-TANGENT CURVE TO THE LEFT HAVING A RADIUS OF 870.02 FEET AND A CENTRAL ANGLE OF 46°12'22" (CHORD BEARING S.87°07'49"E., 682.77 FEET); THENCE S.20°14'01"E., A DISTANCE OF 68.92 FEET; THENCE S.85°00'00"E., A DISTANCE OF 641.16 FEET; THENCE N.71°00'00"E., A DISTANCE OF 540.00 FEET; THENCE N.17°06'14"W., A DISTANCE OF 397.13 FEET TO A POINT ON AFORESAID SOUTHERLY RIGHT-OF-WAY OF PANACEA BOULEVARD; THENCE ALONG SAID SOUTHERLY RIGHT-OF-WAY, EASTERLY, 516.81 FEET ALONG THE ARC OF A NON-TANGENT CURVE TO THE RIGHT HAVING A RADIUS OF 1300.00 FEET AND A CENTRAL ANGLE OF 22°46'40" (CHORD BEARING N.73°28'22"E., 513.41 FEET); THENCE S.05°08'18"E., A DISTANCE OF 563.01 FEET; THENCE S.64°23'25"E., A DISTANCE OF 326.73 FEET TO THE POINT OF BEGINNING.

CONTAINING 181.678 ACRES, MORE OR LESS.

## BASIS OF BEARINGS

BEARINGS SHOWN HEREON ARE BASED ON THE EAST BOUNDARY OF SECTION 17, TOWNSHIP 39 SOUTH, RANGE 22 EAST, SARASOTA COUNTY, FLORIDA, HAVING A GRID BEARING OF S00°05'45"W. THE GRID BEARINGS AS SHOWN HEREON REFER TO THE STATE PLANE COORDINATE SYSTEM, NORTH AMERICAN HORIZONTAL DATUM OF 1983 (NAD 83-2011 ADJUSTMENT) FOR THE WEST ZONE OF FLORIDA.