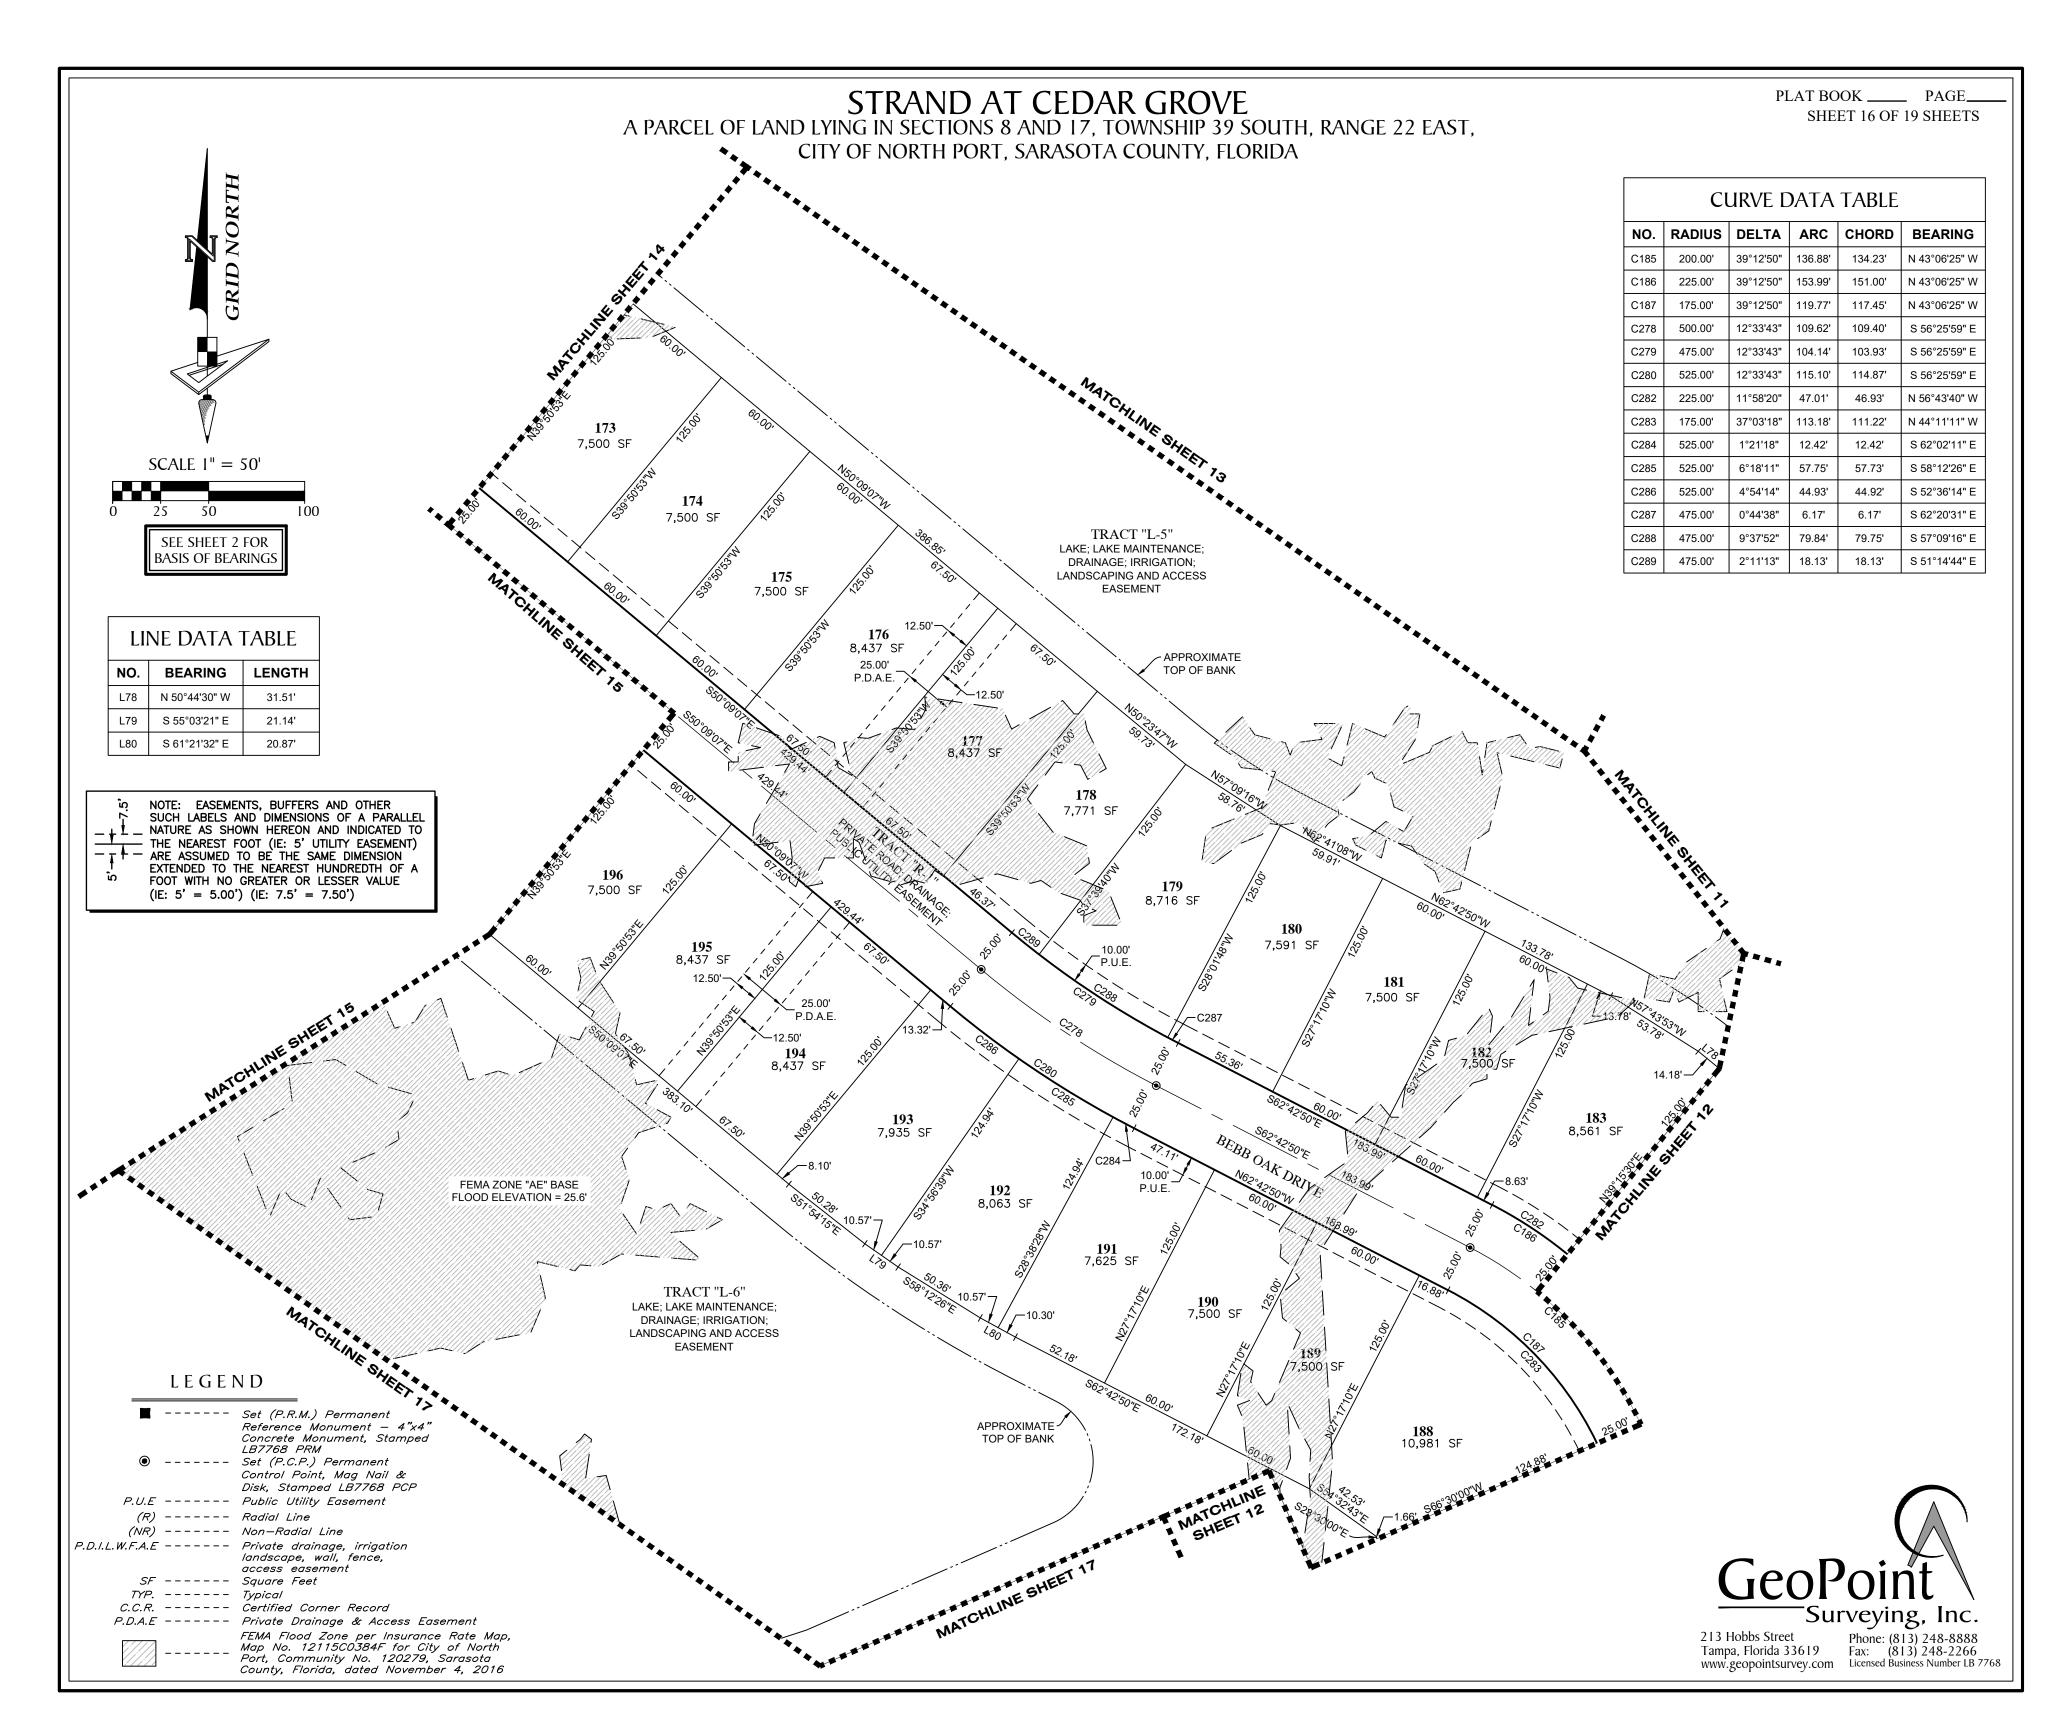

# STRAND AT CEDAR GROVE

PLAT BOOK \_\_\_\_ PAGE\_ SHEET 1 OF 19 SHEETS

A PARCEL OF LAND LYING IN SECTIONS 8 AND 17, TOWNSHIP 39 SOUTH, RANGE 22 EAST, CITY OF NORTH PORT, SARASOTA COUNTY, FLORIDA

## TRACT DESIGNATION TABLE

| TRACT       | DESIGNATION                                                                         | FOOTAGE ± |
|-------------|-------------------------------------------------------------------------------------|-----------|
| TRACT "A-1" | FUTURE AMENITY CENTER                                                               | 64,226    |
| TRACT "C-1" | COMMON AREA; DRAINAGE; IRRIGATION;<br>LANDSCAPING; WALL; FENCE &<br>ACCESS EASEMENT | 70,224    |
| TRACT "C-2" | COMMON AREA; DRAINAGE; IRRIGATION;<br>LANDSCAPING; WALL; FENCE &<br>ACCESS EASEMENT | 82,451    |
| TRACT "C-3" | COMMON AREA; DRAINAGE; IRRIGATION;<br>LANDSCAPING; WALL; FENCE &<br>ACCESS EASEMENT | 219,253   |
| TRACT "C-4" | COMMON AREA; DRAINAGE; IRRIGATION;<br>LANDSCAPING; WALL; FENCE &<br>ACCESS EASEMENT | 58,758    |
| TRACT "C-5" | COMMON AREA                                                                         | 2,367     |
| TRACT "C-6" | COMMON AREA; DRAINAGE;<br>LANDSCAPING EASEMENT                                      | 7,098     |
| TRACT "L-1" | LAKE; LAKE MAINTENANCE; DRAINAGE; IRRIGATION; LANDSCAPING; WALL AND FENCE EASEMENT  | 240,441   |
| TRACT "L-2" | LAKE; LAKE MAINTENANCE; DRAINAGE;<br>IRRIGATION; LANDSCAPING AND<br>ACCESS EASEMENT | 76,592    |
| TRACT "L-3" | LAKE; LAKE MAINTENANCE; DRAINAGE;<br>IRRIGATION; LANDSCAPING AND<br>ACCESS EASEMENT | 99,417    |
| TRACT "L-4" | LAKE; LAKE MAINTENANCE; DRAINAGE;<br>IRRIGATION; LANDSCAPING AND<br>ACCESS EASEMENT | 187,805   |
| TRACT "L-5" | LAKE; LAKE MAINTENANCE; DRAINAGE;<br>IRRIGATION; LANDSCAPING AND<br>ACCESS EASEMENT | 235,276   |
| TRACT "L-6" | LAKE; LAKE MAINTENANCE; DRAINAGE;<br>IRRIGATION; LANDSCAPING AND<br>ACCESS EASEMENT | 269,374   |
| TRACT "P-1" | PRESERVATION AREA                                                                   | 2,890,596 |
| TRACT "P-2" | PRESERVATION AREA                                                                   | 1,104,128 |
| TRACT "R-1" | PRIVATE ROAD, DRAINAGE AND PUBLIC UTILITY EASEMENT                                  | 550,090   |
| TRACT "S-1" | PUMP STATION                                                                        | 2,516     |

## BASIS OF BEARINGS

BEARINGS SHOWN HEREON ARE BASED ON THE EAST BOUNDARY OF SECTION 17, TOWNSHIP 39 SOUTH, RANGE 22 EAST, SARASOTA COUNTY, FLORIDA, HAVING A GRID BEARING OF S00°05'45"W. THE GRID BEARINGS AS SHOWN HEREON REFER TO THE STATE PLANE COORDINATE SYSTEM, NORTH AMERICAN HORIZONTAL DATUM OF 1983 (NAD 83-2011 ADJUSTMENT) FOR THE WEST ZONE OF FLORIDA.