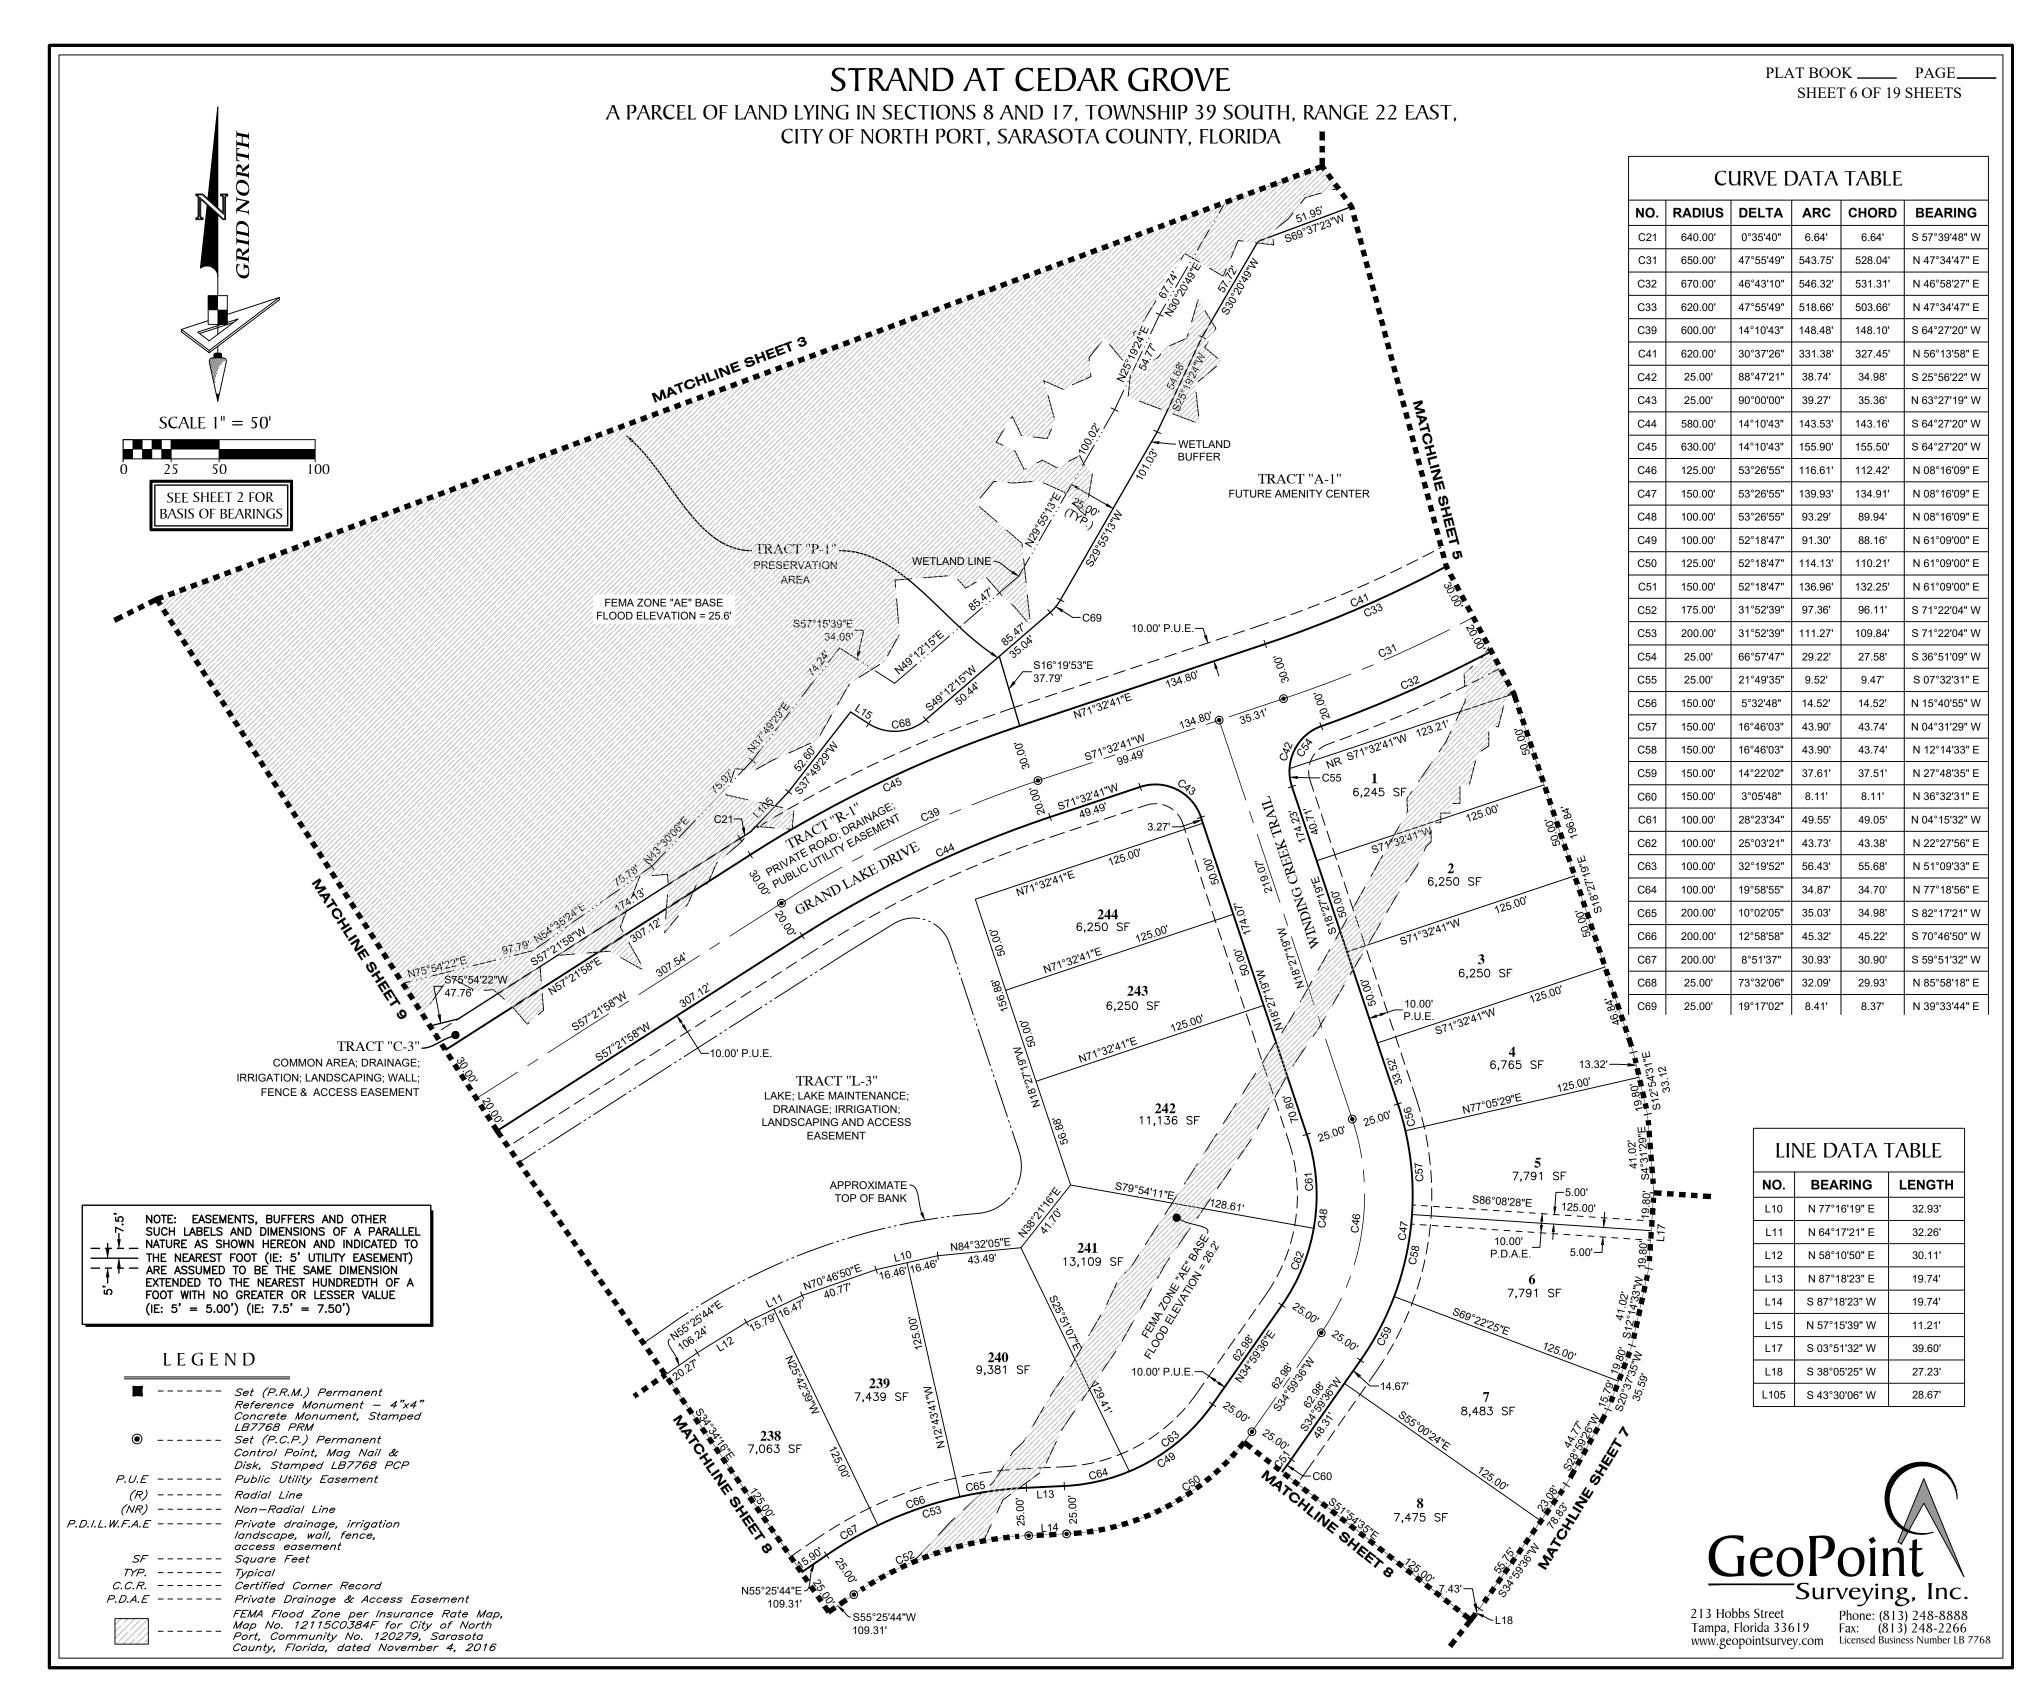

## TRACT DESIGNATION TABLE

| TRACT       | DESIGNATION                                                                         | FOOTAGE ± |
|-------------|-------------------------------------------------------------------------------------|-----------|
| TRACT "A-1" | FUTURE AMENITY CENTER                                                               | 64,226    |
| TRACT "C-1" | COMMON AREA; DRAINAGE; IRRIGATION;<br>LANDSCAPING; WALL; FENCE &<br>ACCESS EASEMENT | 70,224    |
| TRACT "C-2" | COMMON AREA; DRAINAGE; IRRIGATION;<br>LANDSCAPING; WALL; FENCE &<br>ACCESS EASEMENT | 82,451    |
| TRACT "C-3" | COMMON AREA; DRAINAGE; IRRIGATION;<br>LANDSCAPING; WALL; FENCE &<br>ACCESS EASEMENT | 219,253   |
| TRACT "C-4" | COMMON AREA; DRAINAGE; IRRIGATION;<br>LANDSCAPING; WALL; FENCE &<br>ACCESS EASEMENT | 58,758    |
| TRACT "C-5" | COMMON AREA                                                                         | 2,367     |
| TRACT "C-6" | COMMON AREA; DRAINAGE;<br>LANDSCAPING EASEMENT                                      | 7,098     |
| TRACT "L-1" | LAKE; LAKE MAINTENANCE; DRAINAGE; IRRIGATION; LANDSCAPING; WALL AND FENCE EASEMENT  | 240,441   |
| TRACT "L-2" | LAKE; LAKE MAINTENANCE; DRAINAGE;<br>IRRIGATION; LANDSCAPING AND<br>ACCESS EASEMENT | 76,592    |
| TRACT "L-3" | LAKE; LAKE MAINTENANCE; DRAINAGE;<br>IRRIGATION; LANDSCAPING AND<br>ACCESS EASEMENT | 99,417    |
| TRACT "L-4" | LAKE; LAKE MAINTENANCE; DRAINAGE;<br>IRRIGATION; LANDSCAPING AND<br>ACCESS EASEMENT | 187,805   |
| TRACT "L-5" | LAKE; LAKE MAINTENANCE; DRAINAGE;<br>IRRIGATION; LANDSCAPING AND<br>ACCESS EASEMENT | 235,276   |
| TRACT "L-6" | LAKE; LAKE MAINTENANCE; DRAINAGE;<br>IRRIGATION; LANDSCAPING AND<br>ACCESS EASEMENT | 269,374   |
| TRACT "P-1" | PRESERVATION AREA                                                                   | 2,890,596 |
| TRACT "P-2" | PRESERVATION AREA                                                                   | 1,104,128 |
| TRACT "R-1" | PRIVATE ROAD, DRAINAGE AND PUBLIC UTILITY EASEMENT                                  | 550,090   |
| TRACT "S-1" | PUMP STATION                                                                        | 2,516     |

## BASIS OF BEARINGS

BEARINGS SHOWN HEREON ARE BASED ON THE EAST BOUNDARY OF SECTION 17, TOWNSHIP 39 SOUTH, RANGE 22 EAST, SARASOTA COUNTY, FLORIDA, HAVING A GRID BEARING OF S00°05'45"W. THE GRID BEARINGS AS SHOWN HEREON REFER TO THE STATE PLANE COORDINATE SYSTEM, NORTH AMERICAN HORIZONTAL DATUM OF 1983 (NAD 83-2011 ADJUSTMENT) FOR THE WEST ZONE OF FLORIDA.