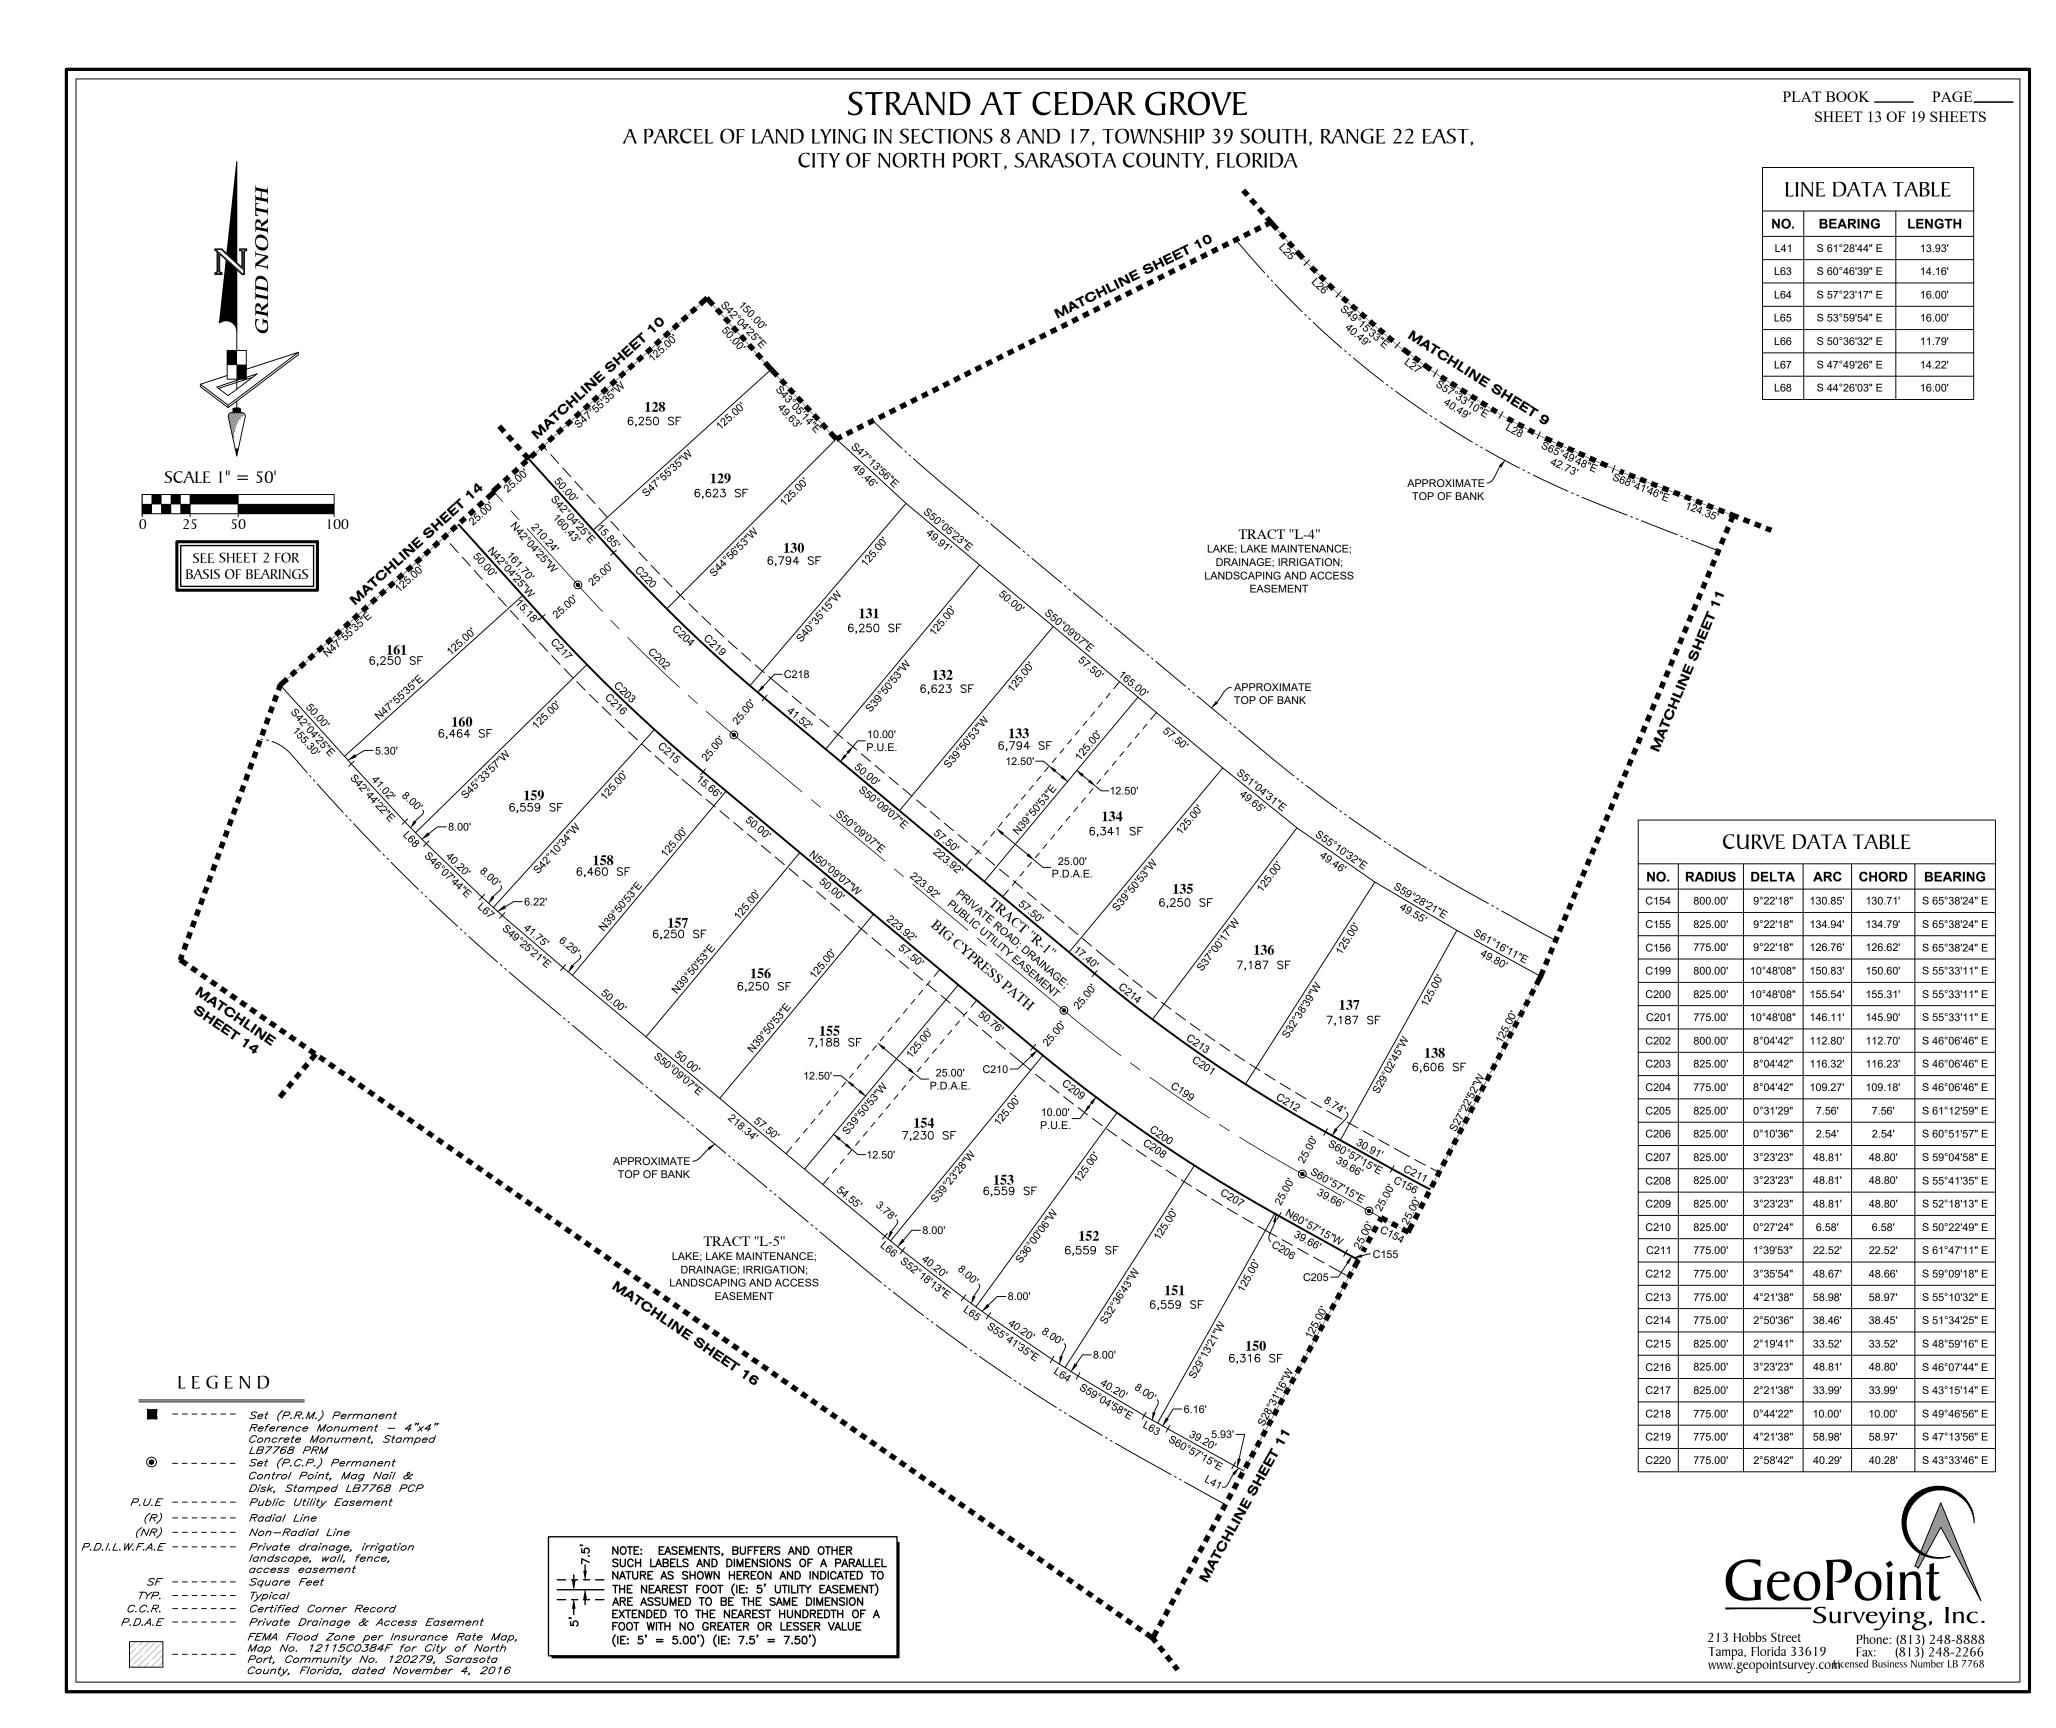

## BASIS OF BEARINGS

BEARINGS SHOWN HEREON ARE BASED ON THE EAST BOUNDARY OF SECTION 17, TOWNSHIP 39 SOUTH, RANGE 22 EAST, SARASOTA COUNTY, FLORIDA, HAVING A GRID BEARING OF S00°05'45"W. THE GRID BEARINGS AS SHOWN HEREON REFER TO THE STATE PLANE COORDINATE SYSTEM, NORTH AMERICAN HORIZONTAL DATUM OF 1983 (NAD 83-2011 ADJUSTMENT) FOR THE WEST ZONE OF FLORIDA.