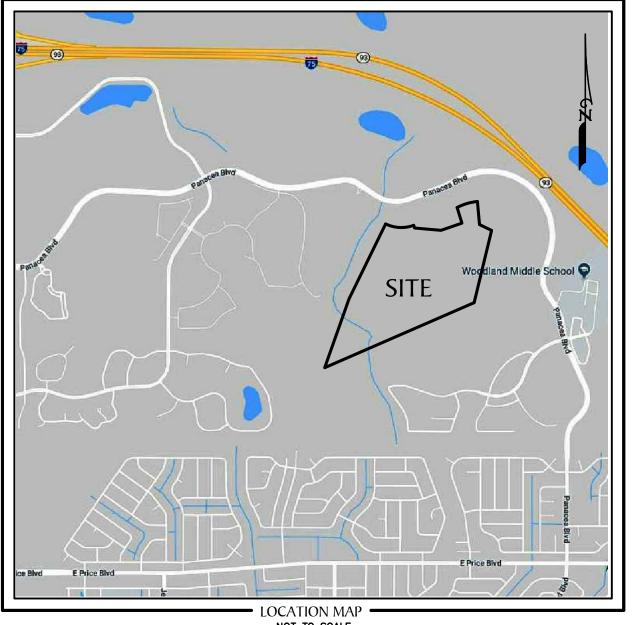

# STRAND AT CEDAR GROVE

PLAT BOOK \_\_\_\_ PAGE\_ SHEET 1 OF 19 SHEETS

A PARCEL OF LAND LYING IN SECTIONS 8 AND 17, TOWNSHIP 39 SOUTH, RANGE 22 EAST, CITY OF NORTH PORT, SARASOTA COUNTY, FLORIDA