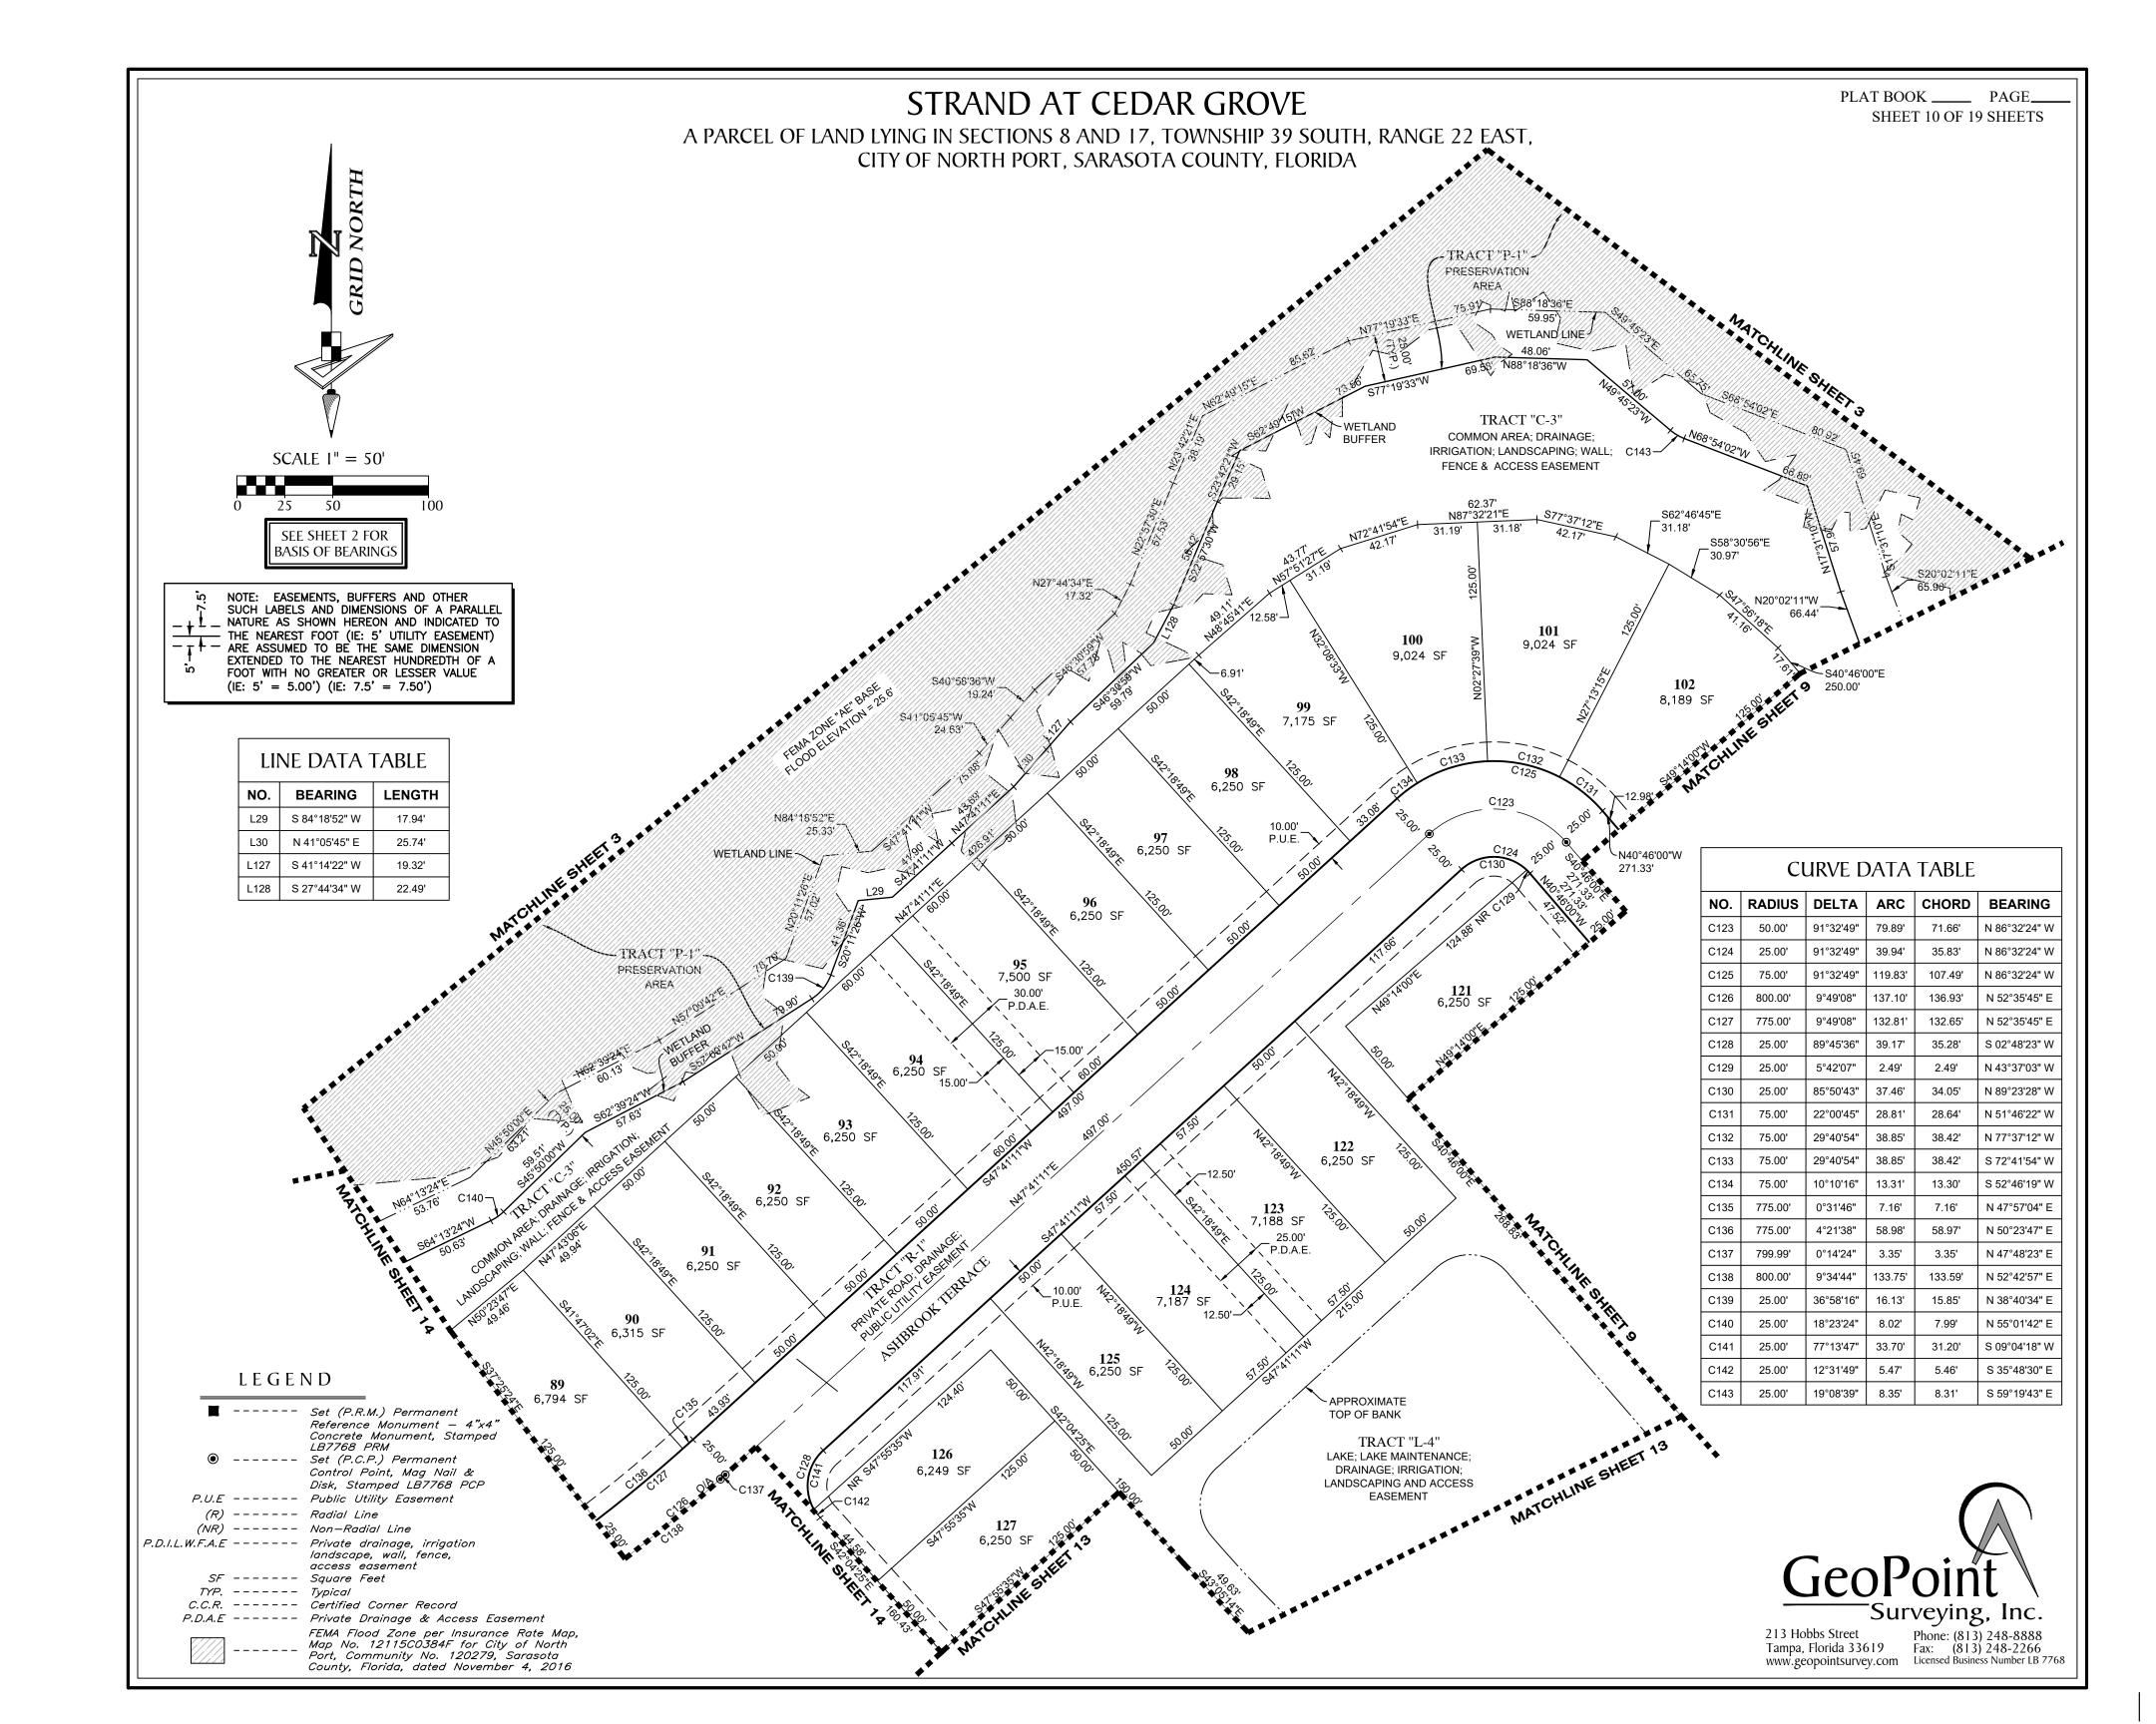

## BASIS OF BEARINGS

BEARINGS SHOWN HEREON ARE BASED ON THE EAST BOUNDARY OF SECTION 17, TOWNSHIP 39 SOUTH, RANGE 22 EAST, SARASOTA COUNTY, FLORIDA, HAVING A GRID BEARING OF S00°05'45"W. THE GRID BEARINGS AS SHOWN HEREON REFER TO THE STATE PLANE COORDINATE SYSTEM, NORTH AMERICAN HORIZONTAL DATUM OF 1983 (NAD 83-2011 ADJUSTMENT) FOR THE WEST ZONE OF FLORIDA.