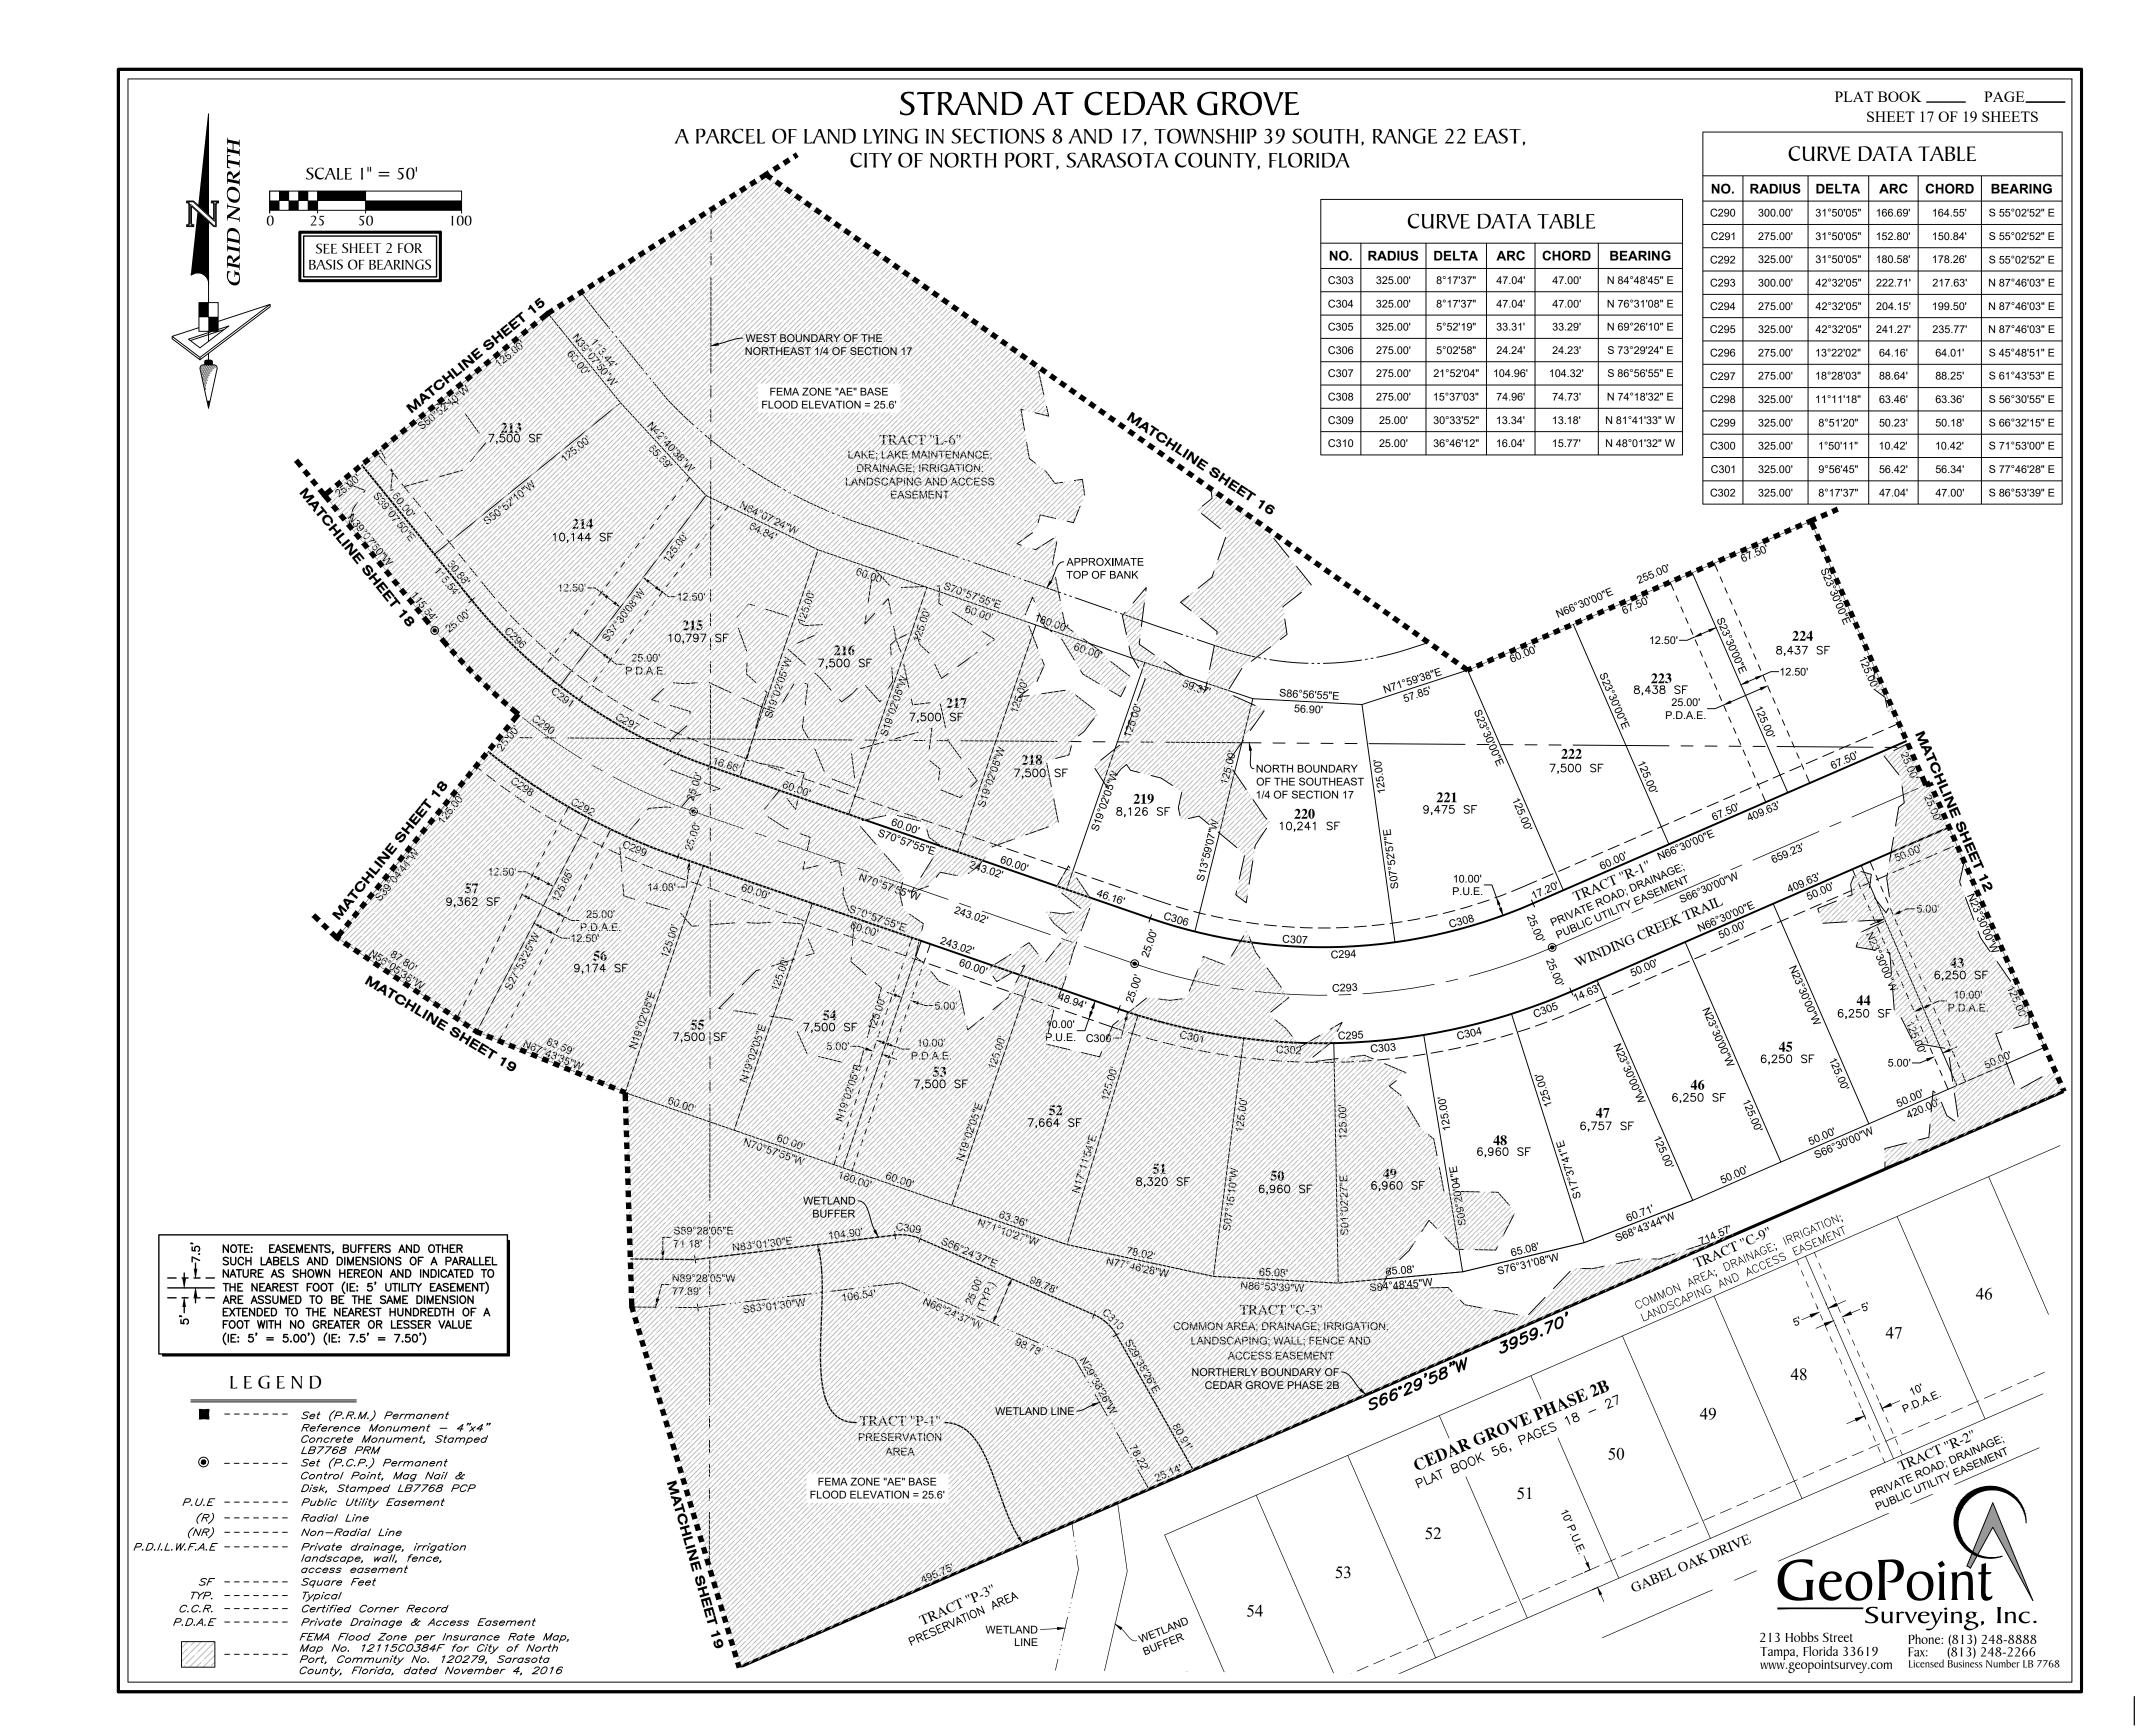

# STRAND AT CEDAR GROVE

PLAT BOOK \_\_\_\_ PAGE\_ SHEET 1 OF 19 SHEETS

A PARCEL OF LAND LYING IN SECTIONS 8 AND 17, TOWNSHIP 39 SOUTH, RANGE 22 EAST, CITY OF NORTH PORT, SARASOTA COUNTY, FLORIDA

## TRACT DESIGNATION TABLE

| TRACT       | DESIGNATION                                                                         | FOOTAGE ± |
|-------------|-------------------------------------------------------------------------------------|-----------|
| TRACT "A-1" | FUTURE AMENITY CENTER                                                               | 64,226    |
| TRACT "C-1" | COMMON AREA; DRAINAGE; IRRIGATION;<br>LANDSCAPING; WALL; FENCE &<br>ACCESS EASEMENT | 70,224    |
| TRACT "C-2" | COMMON AREA; DRAINAGE; IRRIGATION;<br>LANDSCAPING; WALL; FENCE &<br>ACCESS EASEMENT | 82,451    |
| TRACT "C-3" | COMMON AREA; DRAINAGE; IRRIGATION;<br>LANDSCAPING; WALL; FENCE &<br>ACCESS EASEMENT | 219,253   |
| TRACT "C-4" | COMMON AREA; DRAINAGE; IRRIGATION;<br>LANDSCAPING; WALL; FENCE &<br>ACCESS EASEMENT | 58,758    |
| TRACT "C-5" | COMMON AREA                                                                         | 2,367     |
| TRACT "C-6" | COMMON AREA; DRAINAGE;<br>LANDSCAPING EASEMENT                                      | 7,098     |
| TRACT "L-1" | LAKE; LAKE MAINTENANCE; DRAINAGE; IRRIGATION; LANDSCAPING; WALL AND FENCE EASEMENT  | 240,441   |
| TRACT "L-2" | LAKE; LAKE MAINTENANCE; DRAINAGE;<br>IRRIGATION; LANDSCAPING AND<br>ACCESS EASEMENT | 76,592    |
| TRACT "L-3" | LAKE; LAKE MAINTENANCE; DRAINAGE;<br>IRRIGATION; LANDSCAPING AND<br>ACCESS EASEMENT | 99,417    |
| TRACT "L-4" | LAKE; LAKE MAINTENANCE; DRAINAGE;<br>IRRIGATION; LANDSCAPING AND<br>ACCESS EASEMENT | 187,805   |
| TRACT "L-5" | LAKE; LAKE MAINTENANCE; DRAINAGE;<br>IRRIGATION; LANDSCAPING AND<br>ACCESS EASEMENT | 235,276   |
| TRACT "L-6" | LAKE; LAKE MAINTENANCE; DRAINAGE;<br>IRRIGATION; LANDSCAPING AND<br>ACCESS EASEMENT | 269,374   |
| TRACT "P-1" | PRESERVATION AREA                                                                   | 2,890,596 |
| TRACT "P-2" | PRESERVATION AREA                                                                   | 1,104,128 |
| TRACT "R-1" | PRIVATE ROAD, DRAINAGE AND PUBLIC UTILITY EASEMENT                                  | 550,090   |
| TRACT "S-1" | PUMP STATION                                                                        | 2,516     |

## BASIS OF BEARINGS

BEARINGS SHOWN HEREON ARE BASED ON THE EAST BOUNDARY OF SECTION 17, TOWNSHIP 39 SOUTH, RANGE 22 EAST, SARASOTA COUNTY, FLORIDA, HAVING A GRID BEARING OF S00°05'45"W. THE GRID BEARINGS AS SHOWN HEREON REFER TO THE STATE PLANE COORDINATE SYSTEM, NORTH AMERICAN HORIZONTAL DATUM OF 1983 (NAD 83-2011 ADJUSTMENT) FOR THE WEST ZONE OF FLORIDA.