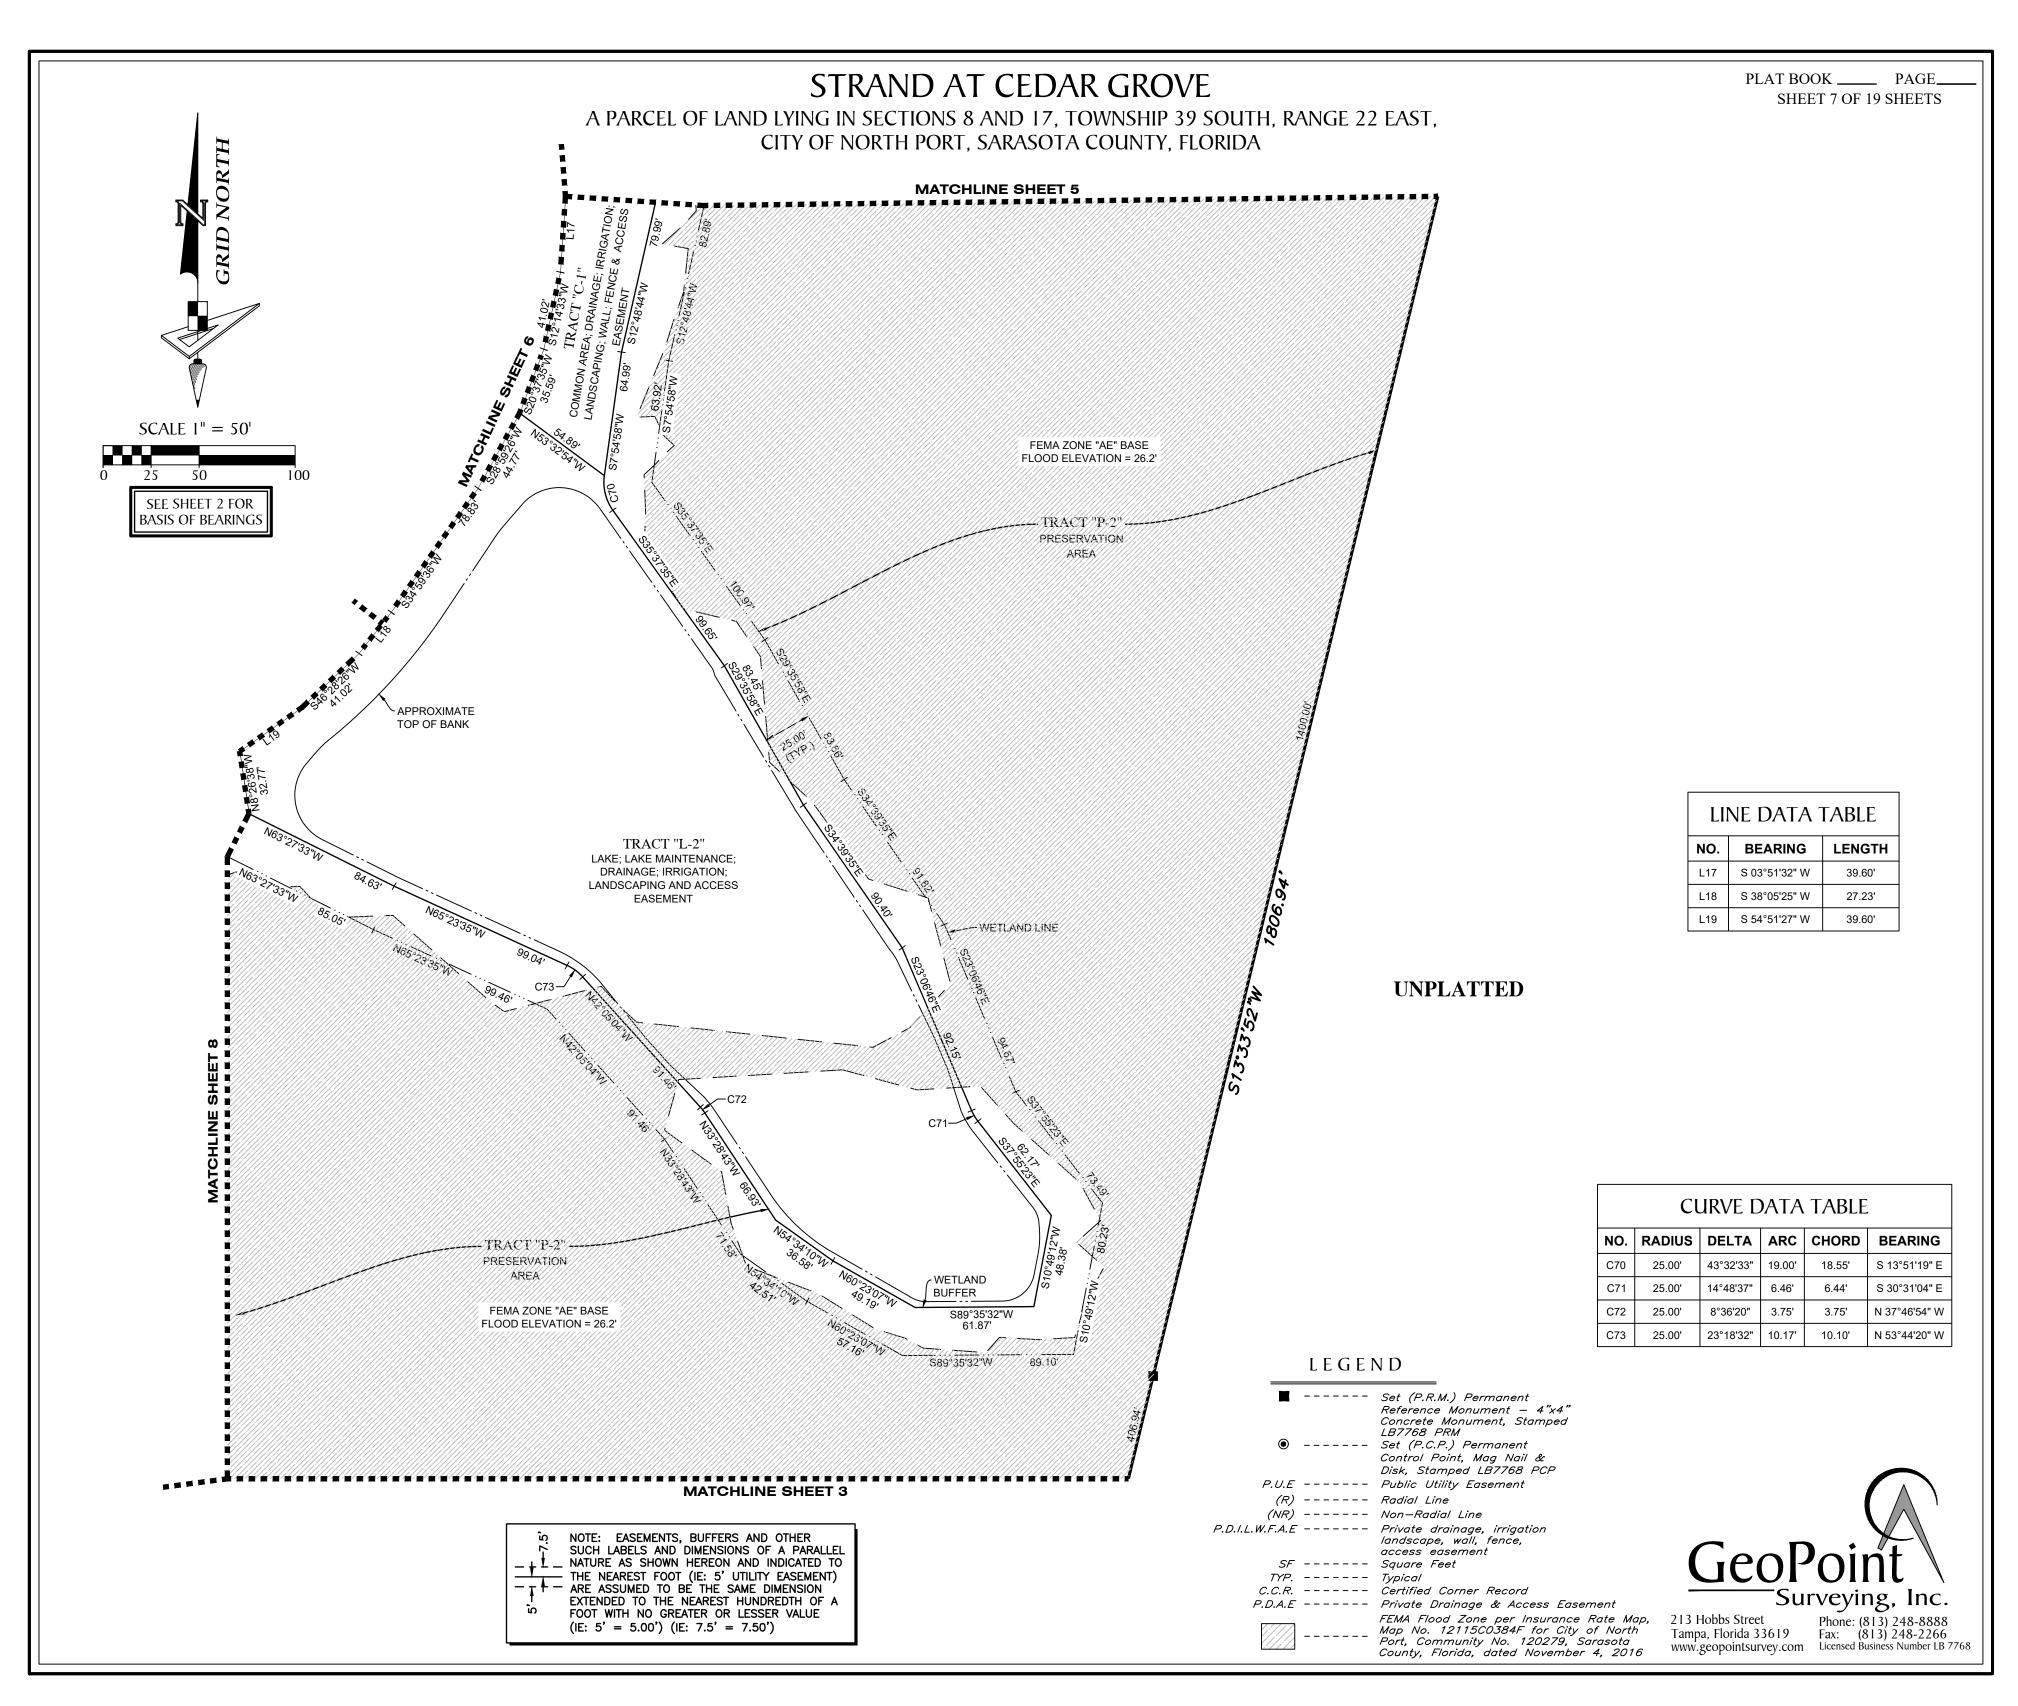

## TRACT DESIGNATION TABLE

| TRACT       | DESIGNATION                                                                         | FOOTAGE ± |
|-------------|-------------------------------------------------------------------------------------|-----------|
| TRACT "A-1" | FUTURE AMENITY CENTER                                                               | 64,226    |
| TRACT "C-1" | COMMON AREA; DRAINAGE; IRRIGATION;<br>LANDSCAPING; WALL; FENCE &<br>ACCESS EASEMENT | 70,224    |
| TRACT "C-2" | COMMON AREA; DRAINAGE; IRRIGATION;<br>LANDSCAPING; WALL; FENCE &<br>ACCESS EASEMENT | 82,451    |
| TRACT "C-3" | COMMON AREA; DRAINAGE; IRRIGATION;<br>LANDSCAPING; WALL; FENCE &<br>ACCESS EASEMENT | 219,253   |
| TRACT "C-4" | COMMON AREA; DRAINAGE; IRRIGATION;<br>LANDSCAPING; WALL; FENCE &<br>ACCESS EASEMENT | 58,758    |
| TRACT "C-5" | COMMON AREA                                                                         | 2,367     |
| TRACT "C-6" | COMMON AREA; DRAINAGE;<br>LANDSCAPING EASEMENT                                      | 7,098     |
| TRACT "L-1" | LAKE; LAKE MAINTENANCE; DRAINAGE; IRRIGATION; LANDSCAPING; WALL AND FENCE EASEMENT  | 240,441   |
| TRACT "L-2" | LAKE; LAKE MAINTENANCE; DRAINAGE;<br>IRRIGATION; LANDSCAPING AND<br>ACCESS EASEMENT | 76,592    |
| TRACT "L-3" | LAKE; LAKE MAINTENANCE; DRAINAGE;<br>IRRIGATION; LANDSCAPING AND<br>ACCESS EASEMENT | 99,417    |
| TRACT "L-4" | LAKE; LAKE MAINTENANCE; DRAINAGE;<br>IRRIGATION; LANDSCAPING AND<br>ACCESS EASEMENT | 187,805   |
| TRACT "L-5" | LAKE; LAKE MAINTENANCE; DRAINAGE;<br>IRRIGATION; LANDSCAPING AND<br>ACCESS EASEMENT | 235,276   |
| TRACT "L-6" | LAKE; LAKE MAINTENANCE; DRAINAGE;<br>IRRIGATION; LANDSCAPING AND<br>ACCESS EASEMENT | 269,374   |
| TRACT "P-1" | PRESERVATION AREA                                                                   | 2,890,596 |
| TRACT "P-2" | PRESERVATION AREA                                                                   | 1,104,128 |
| TRACT "R-1" | PRIVATE ROAD, DRAINAGE AND PUBLIC UTILITY EASEMENT                                  | 550,090   |
| TRACT "S-1" | PUMP STATION                                                                        | 2,516     |

## BASIS OF BEARINGS

BEARINGS SHOWN HEREON ARE BASED ON THE EAST BOUNDARY OF SECTION 17, TOWNSHIP 39 SOUTH, RANGE 22 EAST, SARASOTA COUNTY, FLORIDA, HAVING A GRID BEARING OF S00°05'45"W. THE GRID BEARINGS AS SHOWN HEREON REFER TO THE STATE PLANE COORDINATE SYSTEM, NORTH AMERICAN HORIZONTAL DATUM OF 1983 (NAD 83-2011 ADJUSTMENT) FOR THE WEST ZONE OF FLORIDA.