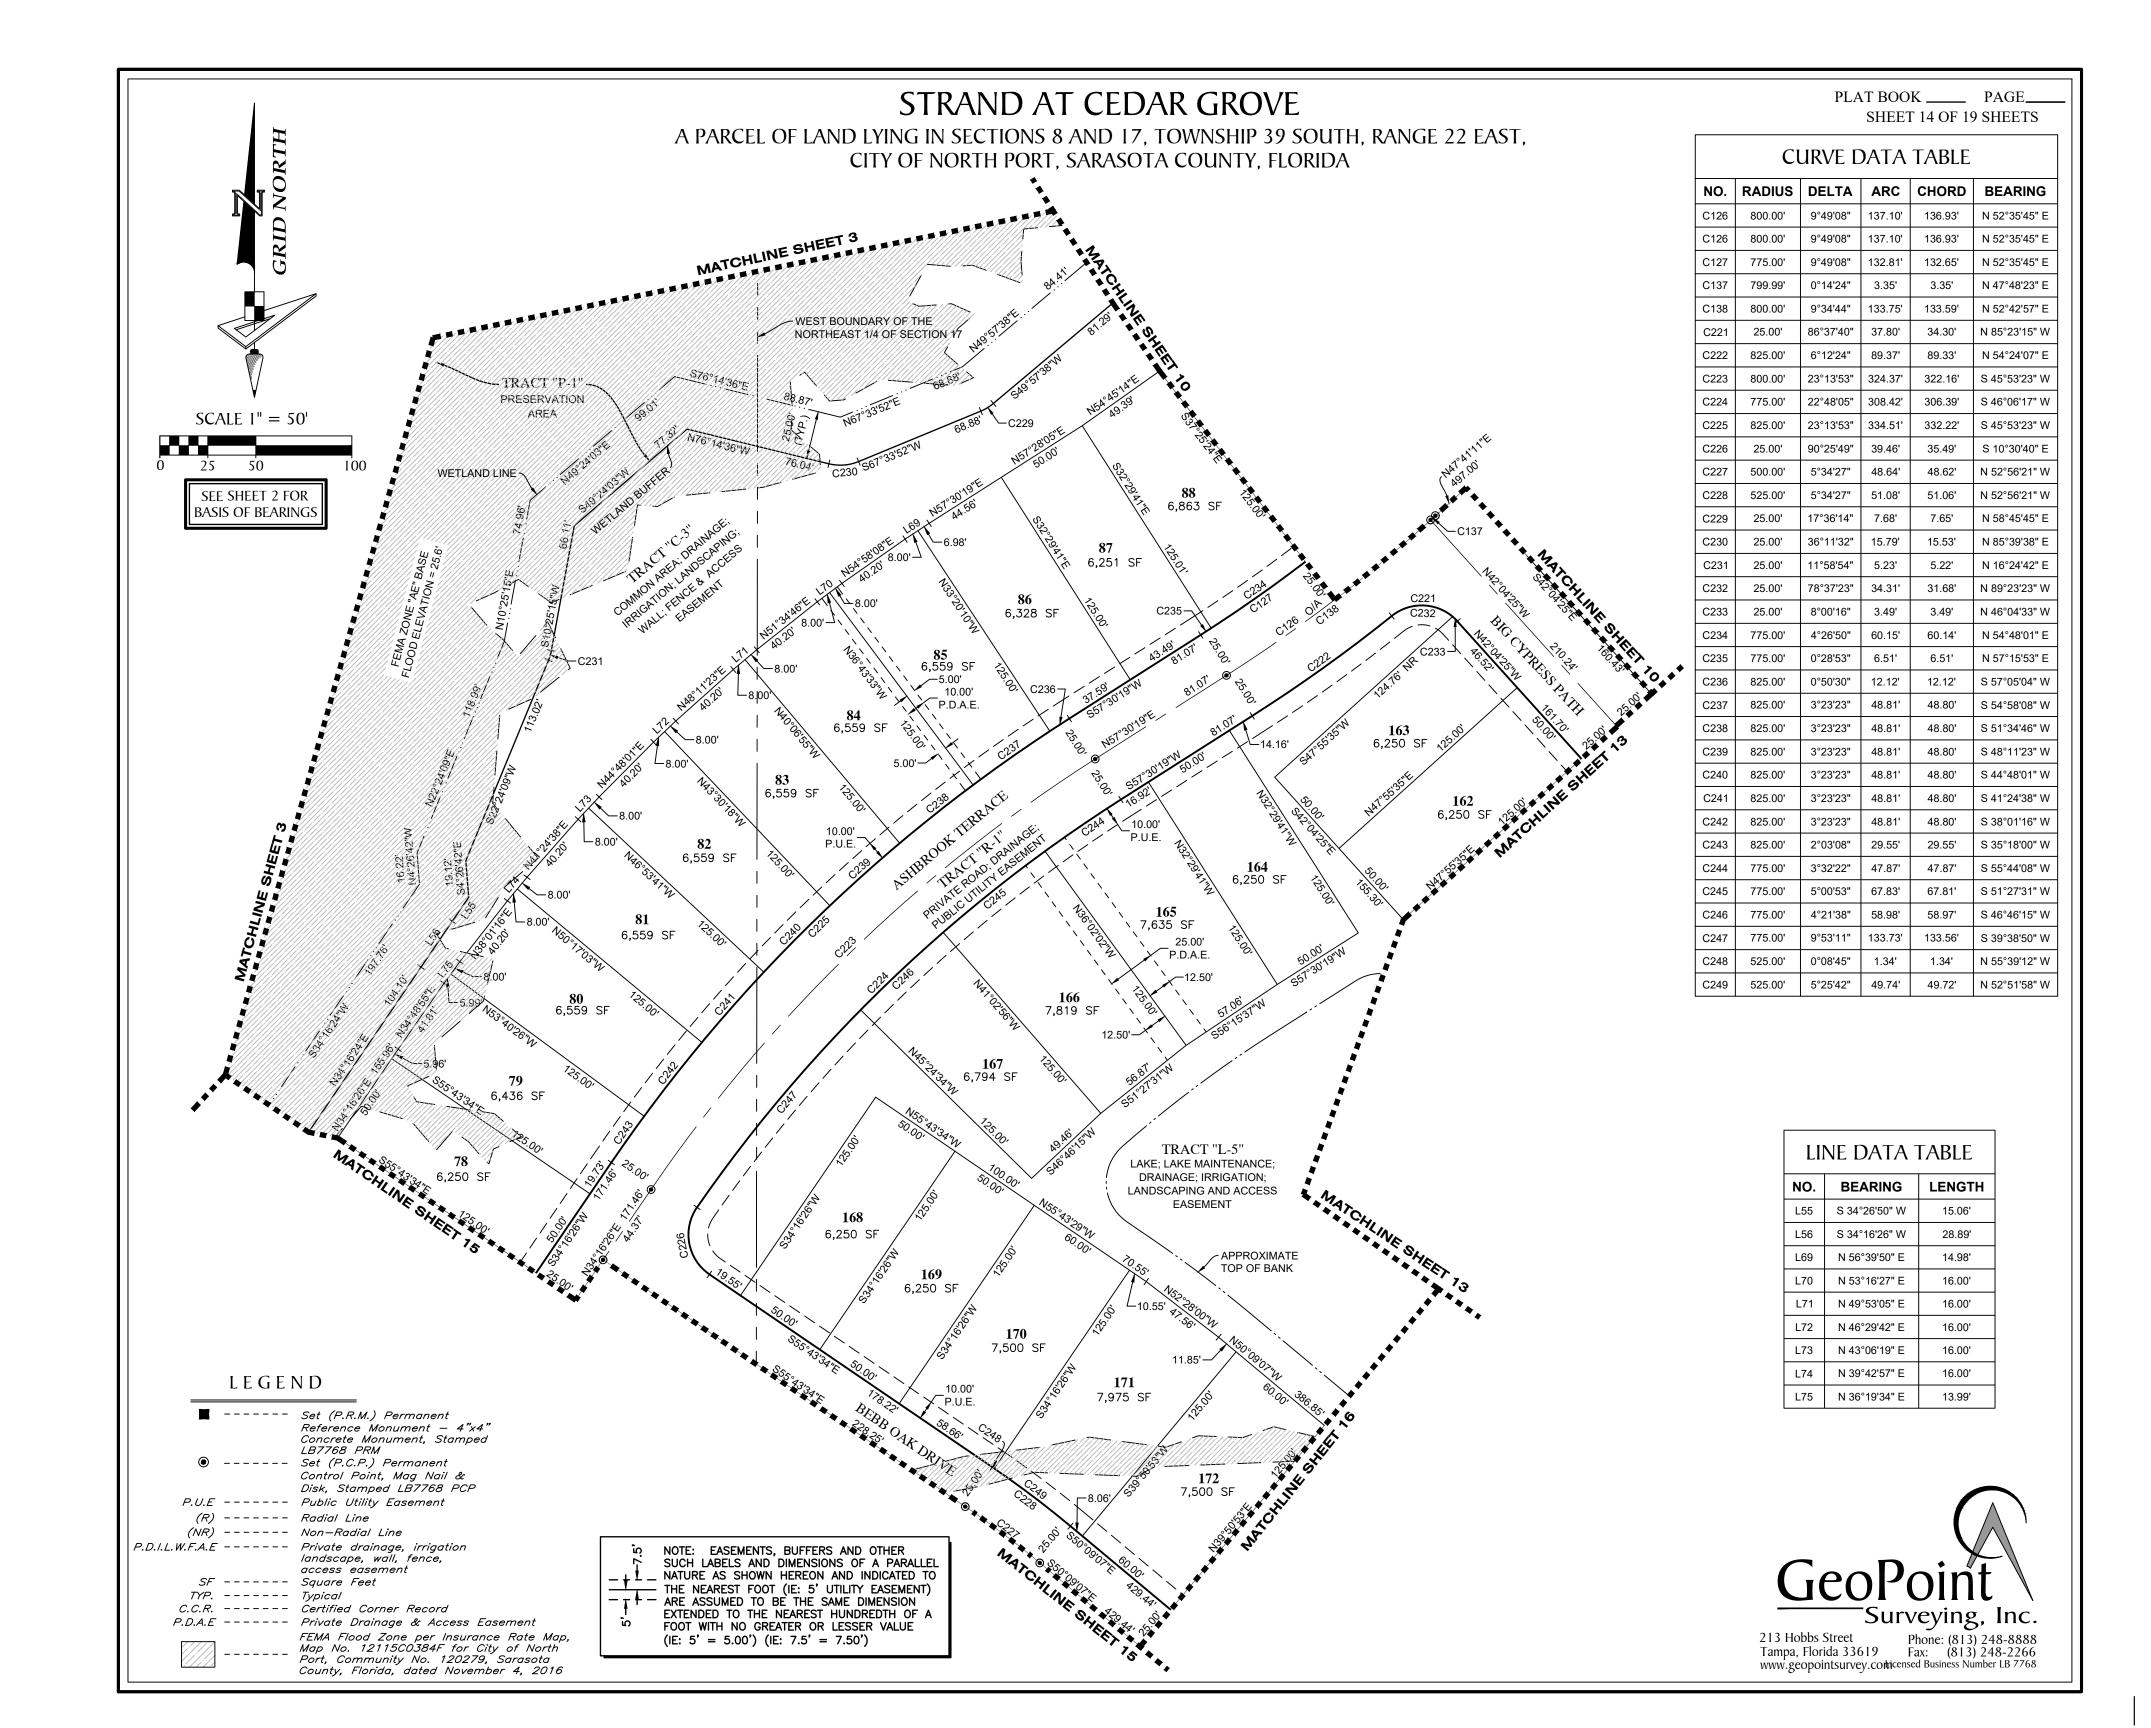

## BASIS OF BEARINGS

BEARINGS SHOWN HEREON ARE BASED ON THE EAST BOUNDARY OF SECTION 17, TOWNSHIP 39 SOUTH, RANGE 22 EAST, SARASOTA COUNTY, FLORIDA, HAVING A GRID BEARING OF S00°05'45"W. THE GRID BEARINGS AS SHOWN HEREON REFER TO THE STATE PLANE COORDINATE SYSTEM, NORTH AMERICAN HORIZONTAL DATUM OF 1983 (NAD 83-2011 ADJUSTMENT) FOR THE WEST ZONE OF FLORIDA.