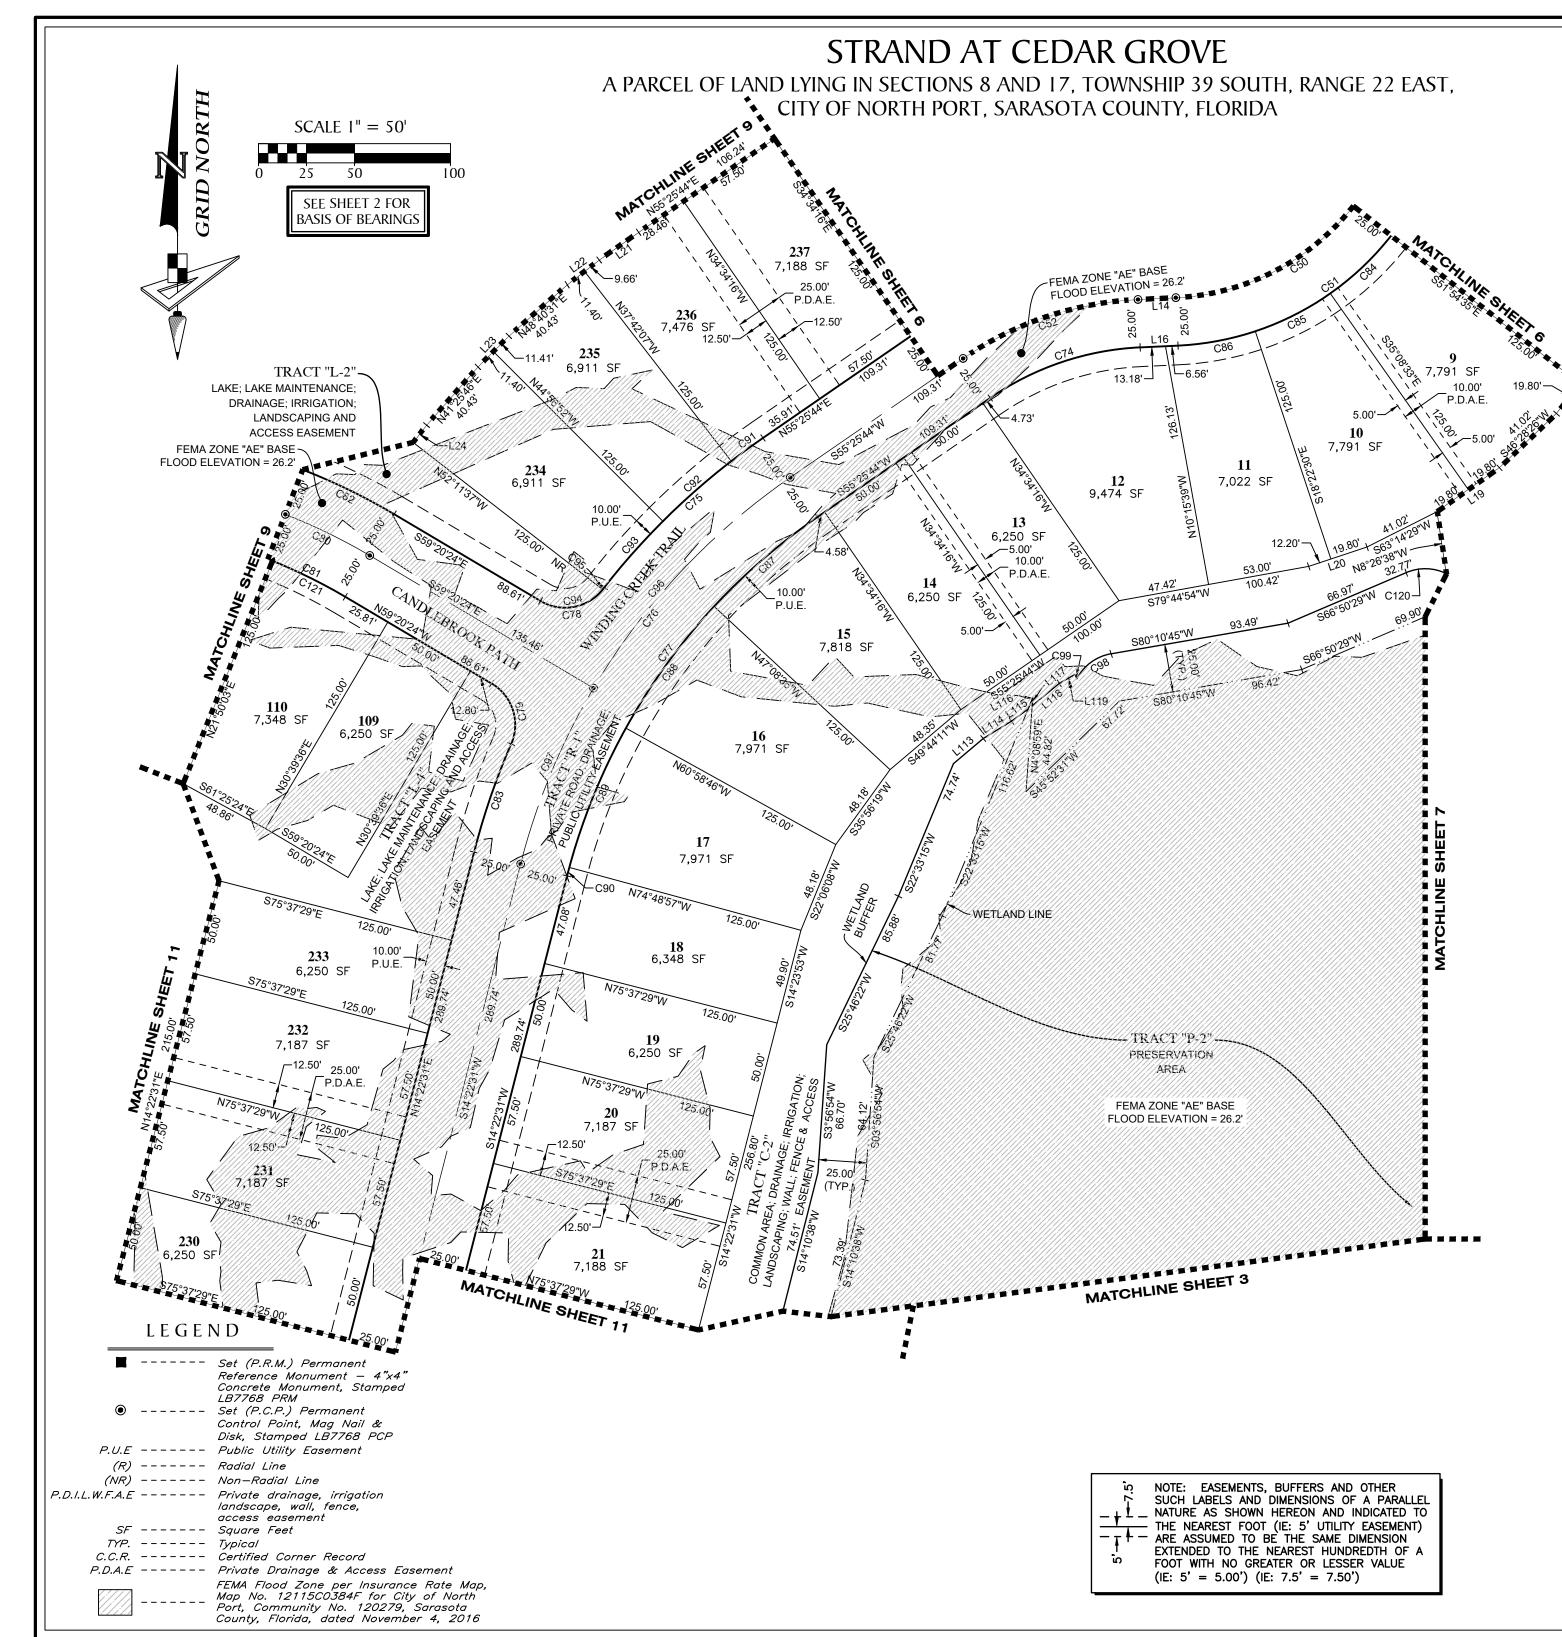

# STRAND AT CEDAR GROVE

PLAT BOOK \_\_\_\_ PAGE\_ SHEET 1 OF 19 SHEETS

A PARCEL OF LAND LYING IN SECTIONS 8 AND 17, TOWNSHIP 39 SOUTH, RANGE 22 EAST, CITY OF NORTH PORT, SARASOTA COUNTY, FLORIDA

## TRACT DESIGNATION TABLE

| TRACT       | DESIGNATION                                                                         | FOOTAGE ± |
|-------------|-------------------------------------------------------------------------------------|-----------|
| TRACT "A-1" | FUTURE AMENITY CENTER                                                               | 64,226    |
| TRACT "C-1" | COMMON AREA; DRAINAGE; IRRIGATION;<br>LANDSCAPING; WALL; FENCE &<br>ACCESS EASEMENT | 70,224    |
| TRACT "C-2" | COMMON AREA; DRAINAGE; IRRIGATION;<br>LANDSCAPING; WALL; FENCE &<br>ACCESS EASEMENT | 82,451    |
| TRACT "C-3" | COMMON AREA; DRAINAGE; IRRIGATION;<br>LANDSCAPING; WALL; FENCE &<br>ACCESS EASEMENT | 219,253   |
| TRACT "C-4" | COMMON AREA; DRAINAGE; IRRIGATION;<br>LANDSCAPING; WALL; FENCE &<br>ACCESS EASEMENT | 58,758    |
| TRACT "C-5" | COMMON AREA                                                                         | 2,367     |
| TRACT "C-6" | COMMON AREA; DRAINAGE;<br>LANDSCAPING EASEMENT                                      | 7,098     |
| TRACT "L-1" | LAKE; LAKE MAINTENANCE; DRAINAGE; IRRIGATION; LANDSCAPING; WALL AND FENCE EASEMENT  | 240,441   |
| TRACT "L-2" | LAKE; LAKE MAINTENANCE; DRAINAGE;<br>IRRIGATION; LANDSCAPING AND<br>ACCESS EASEMENT | 76,592    |
| TRACT "L-3" | LAKE; LAKE MAINTENANCE; DRAINAGE;<br>IRRIGATION; LANDSCAPING AND<br>ACCESS EASEMENT | 99,417    |
| TRACT "L-4" | LAKE; LAKE MAINTENANCE; DRAINAGE;<br>IRRIGATION; LANDSCAPING AND<br>ACCESS EASEMENT | 187,805   |
| TRACT "L-5" | LAKE; LAKE MAINTENANCE; DRAINAGE;<br>IRRIGATION; LANDSCAPING AND<br>ACCESS EASEMENT | 235,276   |
| TRACT "L-6" | LAKE; LAKE MAINTENANCE; DRAINAGE;<br>IRRIGATION; LANDSCAPING AND<br>ACCESS EASEMENT | 269,374   |
| TRACT "P-1" | PRESERVATION AREA                                                                   | 2,890,596 |
| TRACT "P-2" | PRESERVATION AREA                                                                   | 1,104,128 |
| TRACT "R-1" | PRIVATE ROAD, DRAINAGE AND PUBLIC UTILITY EASEMENT                                  | 550,090   |
| TRACT "S-1" | PUMP STATION                                                                        | 2,516     |

| LINE DATA TABLE |               |        |
|-----------------|---------------|--------|
| NO.             | BEARING       | LENGTH |
| L14             | S 87°18'23" W | 19.74' |
| L16             | S 87°18'23" W | 19.74' |
| L18             | S 38°05'25" W | 27.23' |
| L19             | S 54°51'27" W | 39.60' |
| L20             | S 71°37'30" W | 32.00' |
| L21             | N 54°55'47" E | 25.11' |
| L22             | N 52°17'53" E | 21.06' |
| L23             | N 45°03'08" E | 22.81' |
| L24             | N 37°48'23" E | 11.41' |
| L113            | N 49°49'02" E | 20.30' |
| L114            | N 58°27'20" E | 17.27' |
| L115            | N 53°54'43" E | 10.72' |
| L116            | N 22°33'15" E | 6.34'  |
| L117            | S 04°08'59" W | 4.18'  |
| L118            | N 50°14'54" E | 18.34' |
| L119            | N 60°23'04" E | 9.27'  |