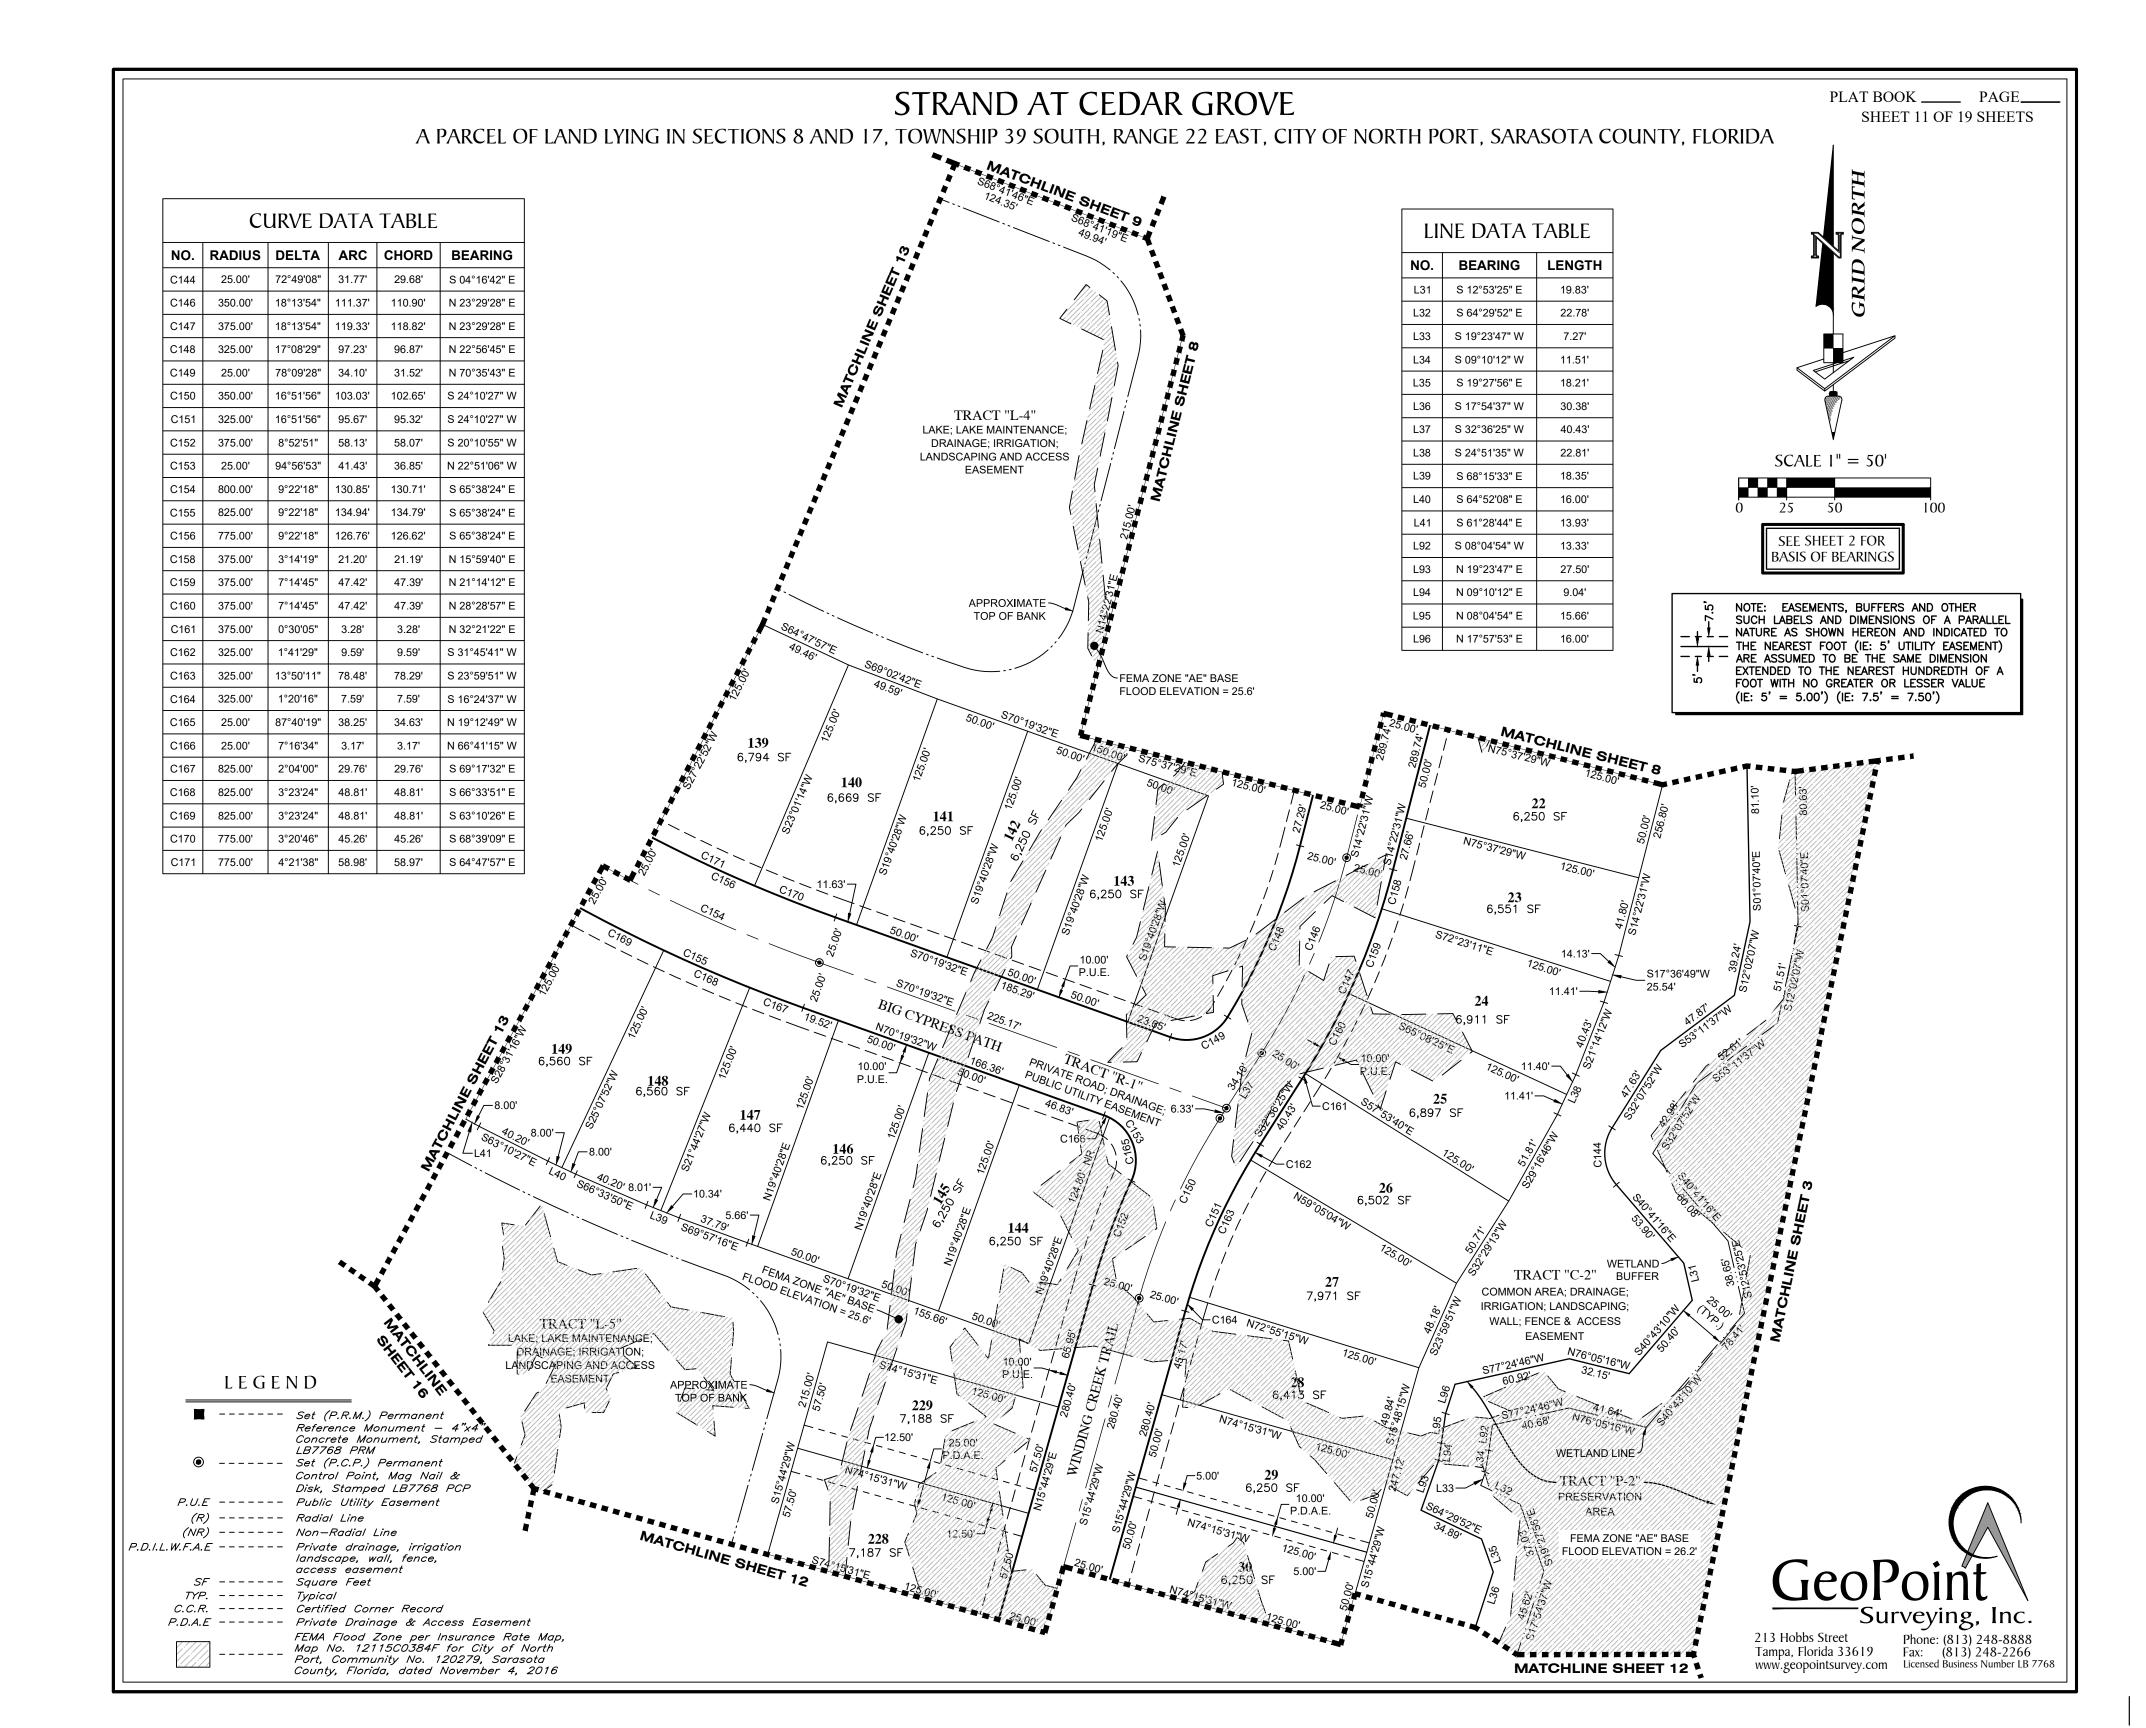

## TRACT DESIGNATION TABLE

| TRACT       | DESIGNATION                                                                         | FOOTAGE ± |
|-------------|-------------------------------------------------------------------------------------|-----------|
| TRACT "A-1" | FUTURE AMENITY CENTER                                                               | 64,226    |
| TRACT "C-1" | COMMON AREA; DRAINAGE; IRRIGATION;<br>LANDSCAPING; WALL; FENCE &<br>ACCESS EASEMENT | 70,224    |
| TRACT "C-2" | COMMON AREA; DRAINAGE; IRRIGATION;<br>LANDSCAPING; WALL; FENCE &<br>ACCESS EASEMENT | 82,451    |
| TRACT "C-3" | COMMON AREA; DRAINAGE; IRRIGATION;<br>LANDSCAPING; WALL; FENCE &<br>ACCESS EASEMENT | 219,253   |
| TRACT "C-4" | COMMON AREA; DRAINAGE; IRRIGATION;<br>LANDSCAPING; WALL; FENCE &<br>ACCESS EASEMENT | 58,758    |
| TRACT "C-5" | COMMON AREA                                                                         | 2,367     |
| TRACT "C-6" | COMMON AREA; DRAINAGE;<br>LANDSCAPING EASEMENT                                      | 7,098     |
| TRACT "L-1" | LAKE; LAKE MAINTENANCE; DRAINAGE; IRRIGATION; LANDSCAPING; WALL AND FENCE EASEMENT  | 240,441   |
| TRACT "L-2" | LAKE; LAKE MAINTENANCE; DRAINAGE;<br>IRRIGATION; LANDSCAPING AND<br>ACCESS EASEMENT | 76,592    |
| TRACT "L-3" | LAKE; LAKE MAINTENANCE; DRAINAGE;<br>IRRIGATION; LANDSCAPING AND<br>ACCESS EASEMENT | 99,417    |
| TRACT "L-4" | LAKE; LAKE MAINTENANCE; DRAINAGE;<br>IRRIGATION; LANDSCAPING AND<br>ACCESS EASEMENT | 187,805   |
| TRACT "L-5" | LAKE; LAKE MAINTENANCE; DRAINAGE;<br>IRRIGATION; LANDSCAPING AND<br>ACCESS EASEMENT | 235,276   |
| TRACT "L-6" | LAKE; LAKE MAINTENANCE; DRAINAGE;<br>IRRIGATION; LANDSCAPING AND<br>ACCESS EASEMENT | 269,374   |
| TRACT "P-1" | PRESERVATION AREA                                                                   | 2,890,596 |
| TRACT "P-2" | PRESERVATION AREA                                                                   | 1,104,128 |
| TRACT "R-1" | PRIVATE ROAD, DRAINAGE AND PUBLIC UTILITY EASEMENT                                  | 550,090   |
| TRACT "S-1" | PUMP STATION                                                                        | 2,516     |

## BASIS OF BEARINGS

BEARINGS SHOWN HEREON ARE BASED ON THE EAST BOUNDARY OF SECTION 17, TOWNSHIP 39 SOUTH, RANGE 22 EAST, SARASOTA COUNTY, FLORIDA, HAVING A GRID BEARING OF S00°05'45"W. THE GRID BEARINGS AS SHOWN HEREON REFER TO THE STATE PLANE COORDINATE SYSTEM, NORTH AMERICAN HORIZONTAL DATUM OF 1983 (NAD 83-2011 ADJUSTMENT) FOR THE WEST ZONE OF FLORIDA.