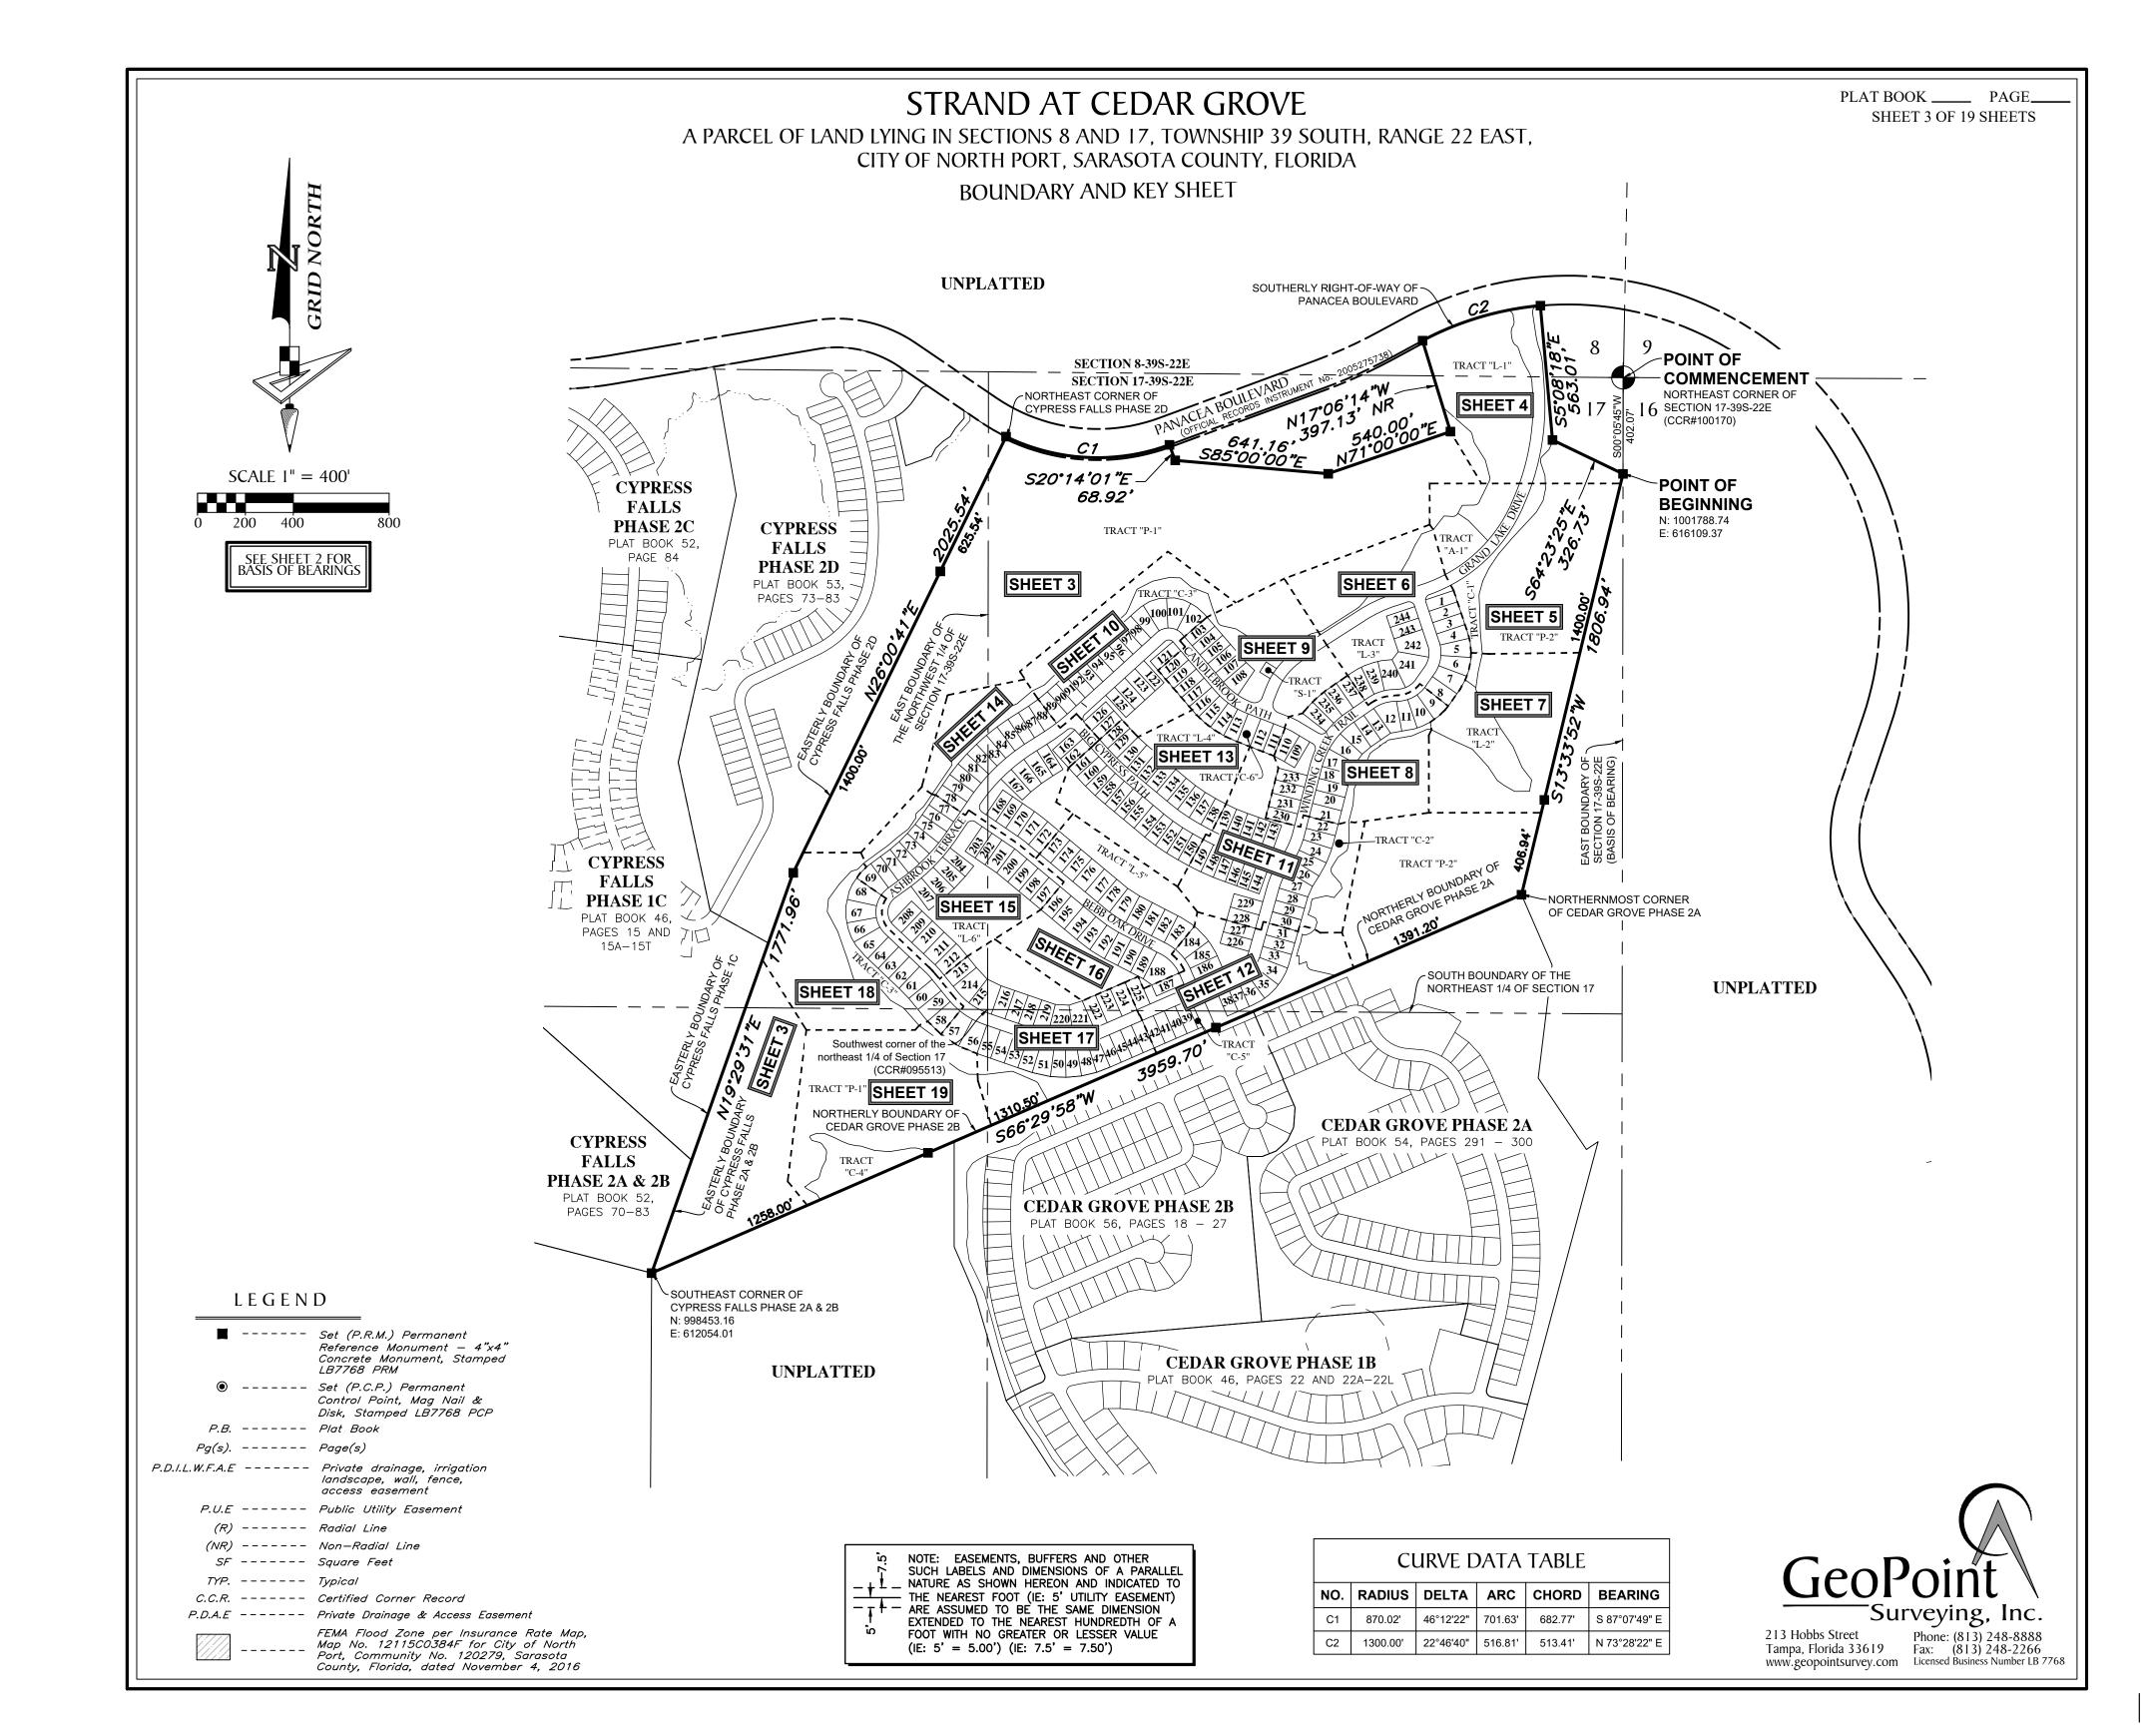

#### **DESCRIPTION:**

A PARCEL OF LAND LYING IN SECTIONS 8 AND 17, TOWNSHIP 39 SOUTH, RANGE 22 EAST, SARASOTA COUNTY, FLORIDA, AND BEING MORE PARTICULARLY DESCRIBED AS FOLLOWS:

COMMENCE AT THE NORTHEAST CORNER OF SAID SECTION 17, RUN THENCE ALONG THE EAST BOUNDARY THEREOF, S.00°05'45"W., A DISTANCE OF 402.07 FEET TO THE POINT OF BEGINNING; THENCE S.13°33'52"W., A DISTANCE OF 1806.94 FEET TO THE NORTHERNMOST CORNER OF CEDAR GROVE PHASE 2A, ACCORDING TO THE PLAT THEREOF, AS RECORDED IN PLAT BOOK 54, PAGES 291 THROUGH 300, INCLUSIVE, OF THE PUBLIC RECORDS OF SARASOTA COUNTY, FLORIDA; THENCE ALONG THE NORTHERLY BOUNDARY OF SAID CEDAR GROVE PHASE 2A, THE NORTHERLY BOUNDARY OF CEDAR GROVE PHASE 2B, ACCORDING TO THE PLAT THEREOF, AS RECORDED IN PLAT BOOK 56, PAGES 18 THROUGH 27, INCLUSIVE, OF THE PUBLIC RECORDS OF SARASOTA COUNTY, FLORIDA, AND THE SOUTHERLY EXTENSION THEREOF, RESPECTIVELY, S.66°29'58"W., A DISTANCE OF 3959.70 FEET TO THE SOUTHEAST CORNER OF CYPRESS FALLS PHASE 2A & 2B, ACCORDING TO THE PLAT THEREOF, AS RECORDED IN PLAT BOOK 52, PAGES 70 THROUGH 83, INCLUSIVE, OF THE PUBLIC RECORDS OF SARASOTA COUNTY, FLORIDA; THENCE ALONG THE EASTERLY BOUNDARY OF SAID CYPRESS FALLS PHASE 2A & 2B, EASTERLY BOUNDARY OF CYPRESS FALLS PHASE 1C, ACCORDING TO THE PLAT THEREOF, AS RECORDED IN PLAT BOOK 46, PAGES 15 THROUGH 15T, INCLUSIVE, OF THE PUBLIC RECORDS OF SARASOTA COUNTY, FLORIDA, EASTERLY BOUNDARY OF CYPRESS FALLS PHASE 2D, ACCORDING TO THE PLAT THEREOF, AS RECORDED IN PLAT BOOK 53, PAGES 73 THROUGH 83, INCLUSIVE, OF THE PUBLIC RECORDS OF SARASOTA COUNTY, FLORIDA, THE FOLLOWING TWO (2) COURSES: 1) N.19°29'31"E., A DISTANCE OF 1771.96 FEET; 2) N.26°00'41"E., A DISTANCE OF 2025.54 FEET TO THE NORTHEAST CORNER SAID CYPRESS FALLS PHASE 2D; THENCE ALONG THE SOUTHERLY RIGHT-OF-WAY OF PANACEA BOULEVARD, EASTERLY, 701.63 FEET ALONG THE ARC OF A NON-TANGENT CURVE TO THE LEFT HAVING A RADIUS OF 870.02 FEET AND A CENTRAL ANGLE OF 46°12'22" (CHORD BEARING S.87°07'49"E., 682.77 FEET); THENCE S.20°14'01"E., A DISTANCE OF 68.92 FEET; THENCE S.85°00'00"E., A DISTANCE OF 641.16 FEET; THENCE N.71°00'00"E., A DISTANCE OF 540.00 FEET; THENCE N.17°06'14"W., A DISTANCE OF 397.13 FEET TO A POINT ON AFORESAID SOUTHERLY RIGHT-OF-WAY OF PANACEA BOULEVARD; THENCE ALONG SAID SOUTHERLY RIGHT-OF-WAY, EASTERLY, 516.81 FEET ALONG THE ARC OF A NON-TANGENT CURVE TO THE RIGHT HAVING A RADIUS OF 1300.00 FEET AND A CENTRAL ANGLE OF 22°46'40" (CHORD BEARING N.73°28'22"E., 513.41 FEET); THENCE S.05°08'18"E., A DISTANCE OF 563.01 FEET; THENCE S.64°23'25"E., A DISTANCE OF 326.73 FEET TO THE POINT OF BEGINNING.

CONTAINING 181.678 ACRES, MORE OR LESS.

## TRACT DESIGNATION TABLE

| TRACT       | DESIGNATION                                                                         | FOOTAGE ± |
|-------------|-------------------------------------------------------------------------------------|-----------|
| TRACT "A-1" | FUTURE AMENITY CENTER                                                               | 64,226    |
| TRACT "C-1" | COMMON AREA; DRAINAGE; IRRIGATION;<br>LANDSCAPING; WALL; FENCE &<br>ACCESS EASEMENT | 70,224    |
| TRACT "C-2" | COMMON AREA; DRAINAGE; IRRIGATION;<br>LANDSCAPING; WALL; FENCE &<br>ACCESS EASEMENT | 82,451    |
| TRACT "C-3" | COMMON AREA; DRAINAGE; IRRIGATION;<br>LANDSCAPING; WALL; FENCE &<br>ACCESS EASEMENT | 219,253   |
| TRACT "C-4" | COMMON AREA; DRAINAGE; IRRIGATION;<br>LANDSCAPING; WALL; FENCE &<br>ACCESS EASEMENT | 58,758    |
| TRACT "C-5" | COMMON AREA                                                                         | 2,367     |
| TRACT "C-6" | COMMON AREA; DRAINAGE;<br>LANDSCAPING EASEMENT                                      | 7,098     |
| TRACT "L-1" | LAKE; LAKE MAINTENANCE; DRAINAGE; IRRIGATION; LANDSCAPING; WALL AND FENCE EASEMENT  | 240,441   |
| TRACT "L-2" | LAKE; LAKE MAINTENANCE; DRAINAGE;<br>IRRIGATION; LANDSCAPING AND<br>ACCESS EASEMENT | 76,592    |
| TRACT "L-3" | LAKE; LAKE MAINTENANCE; DRAINAGE;<br>IRRIGATION; LANDSCAPING AND<br>ACCESS EASEMENT | 99,417    |
| TRACT "L-4" | LAKE; LAKE MAINTENANCE; DRAINAGE;<br>IRRIGATION; LANDSCAPING AND<br>ACCESS EASEMENT | 187,805   |
| TRACT "L-5" | LAKE; LAKE MAINTENANCE; DRAINAGE;<br>IRRIGATION; LANDSCAPING AND<br>ACCESS EASEMENT | 235,276   |
| TRACT "L-6" | LAKE; LAKE MAINTENANCE; DRAINAGE;<br>IRRIGATION; LANDSCAPING AND<br>ACCESS EASEMENT | 269,374   |
| TRACT "P-1" | PRESERVATION AREA                                                                   | 2,890,596 |
| TRACT "P-2" | PRESERVATION AREA                                                                   | 1,104,128 |
| TRACT "R-1" | PRIVATE ROAD, DRAINAGE AND PUBLIC UTILITY EASEMENT                                  | 550,090   |
| TRACT "S-1" | PUMP STATION                                                                        | 2,516     |

## BASIS OF BEARINGS

BEARINGS SHOWN HEREON ARE BASED ON THE EAST BOUNDARY OF SECTION 17, TOWNSHIP 39 SOUTH, RANGE 22 EAST, SARASOTA COUNTY, FLORIDA, HAVING A GRID BEARING OF S00°05'45"W. THE GRID BEARINGS AS SHOWN HEREON REFER TO THE STATE PLANE COORDINATE SYSTEM, NORTH AMERICAN HORIZONTAL DATUM OF 1983 (NAD 83-2011 ADJUSTMENT) FOR THE WEST ZONE OF FLORIDA.