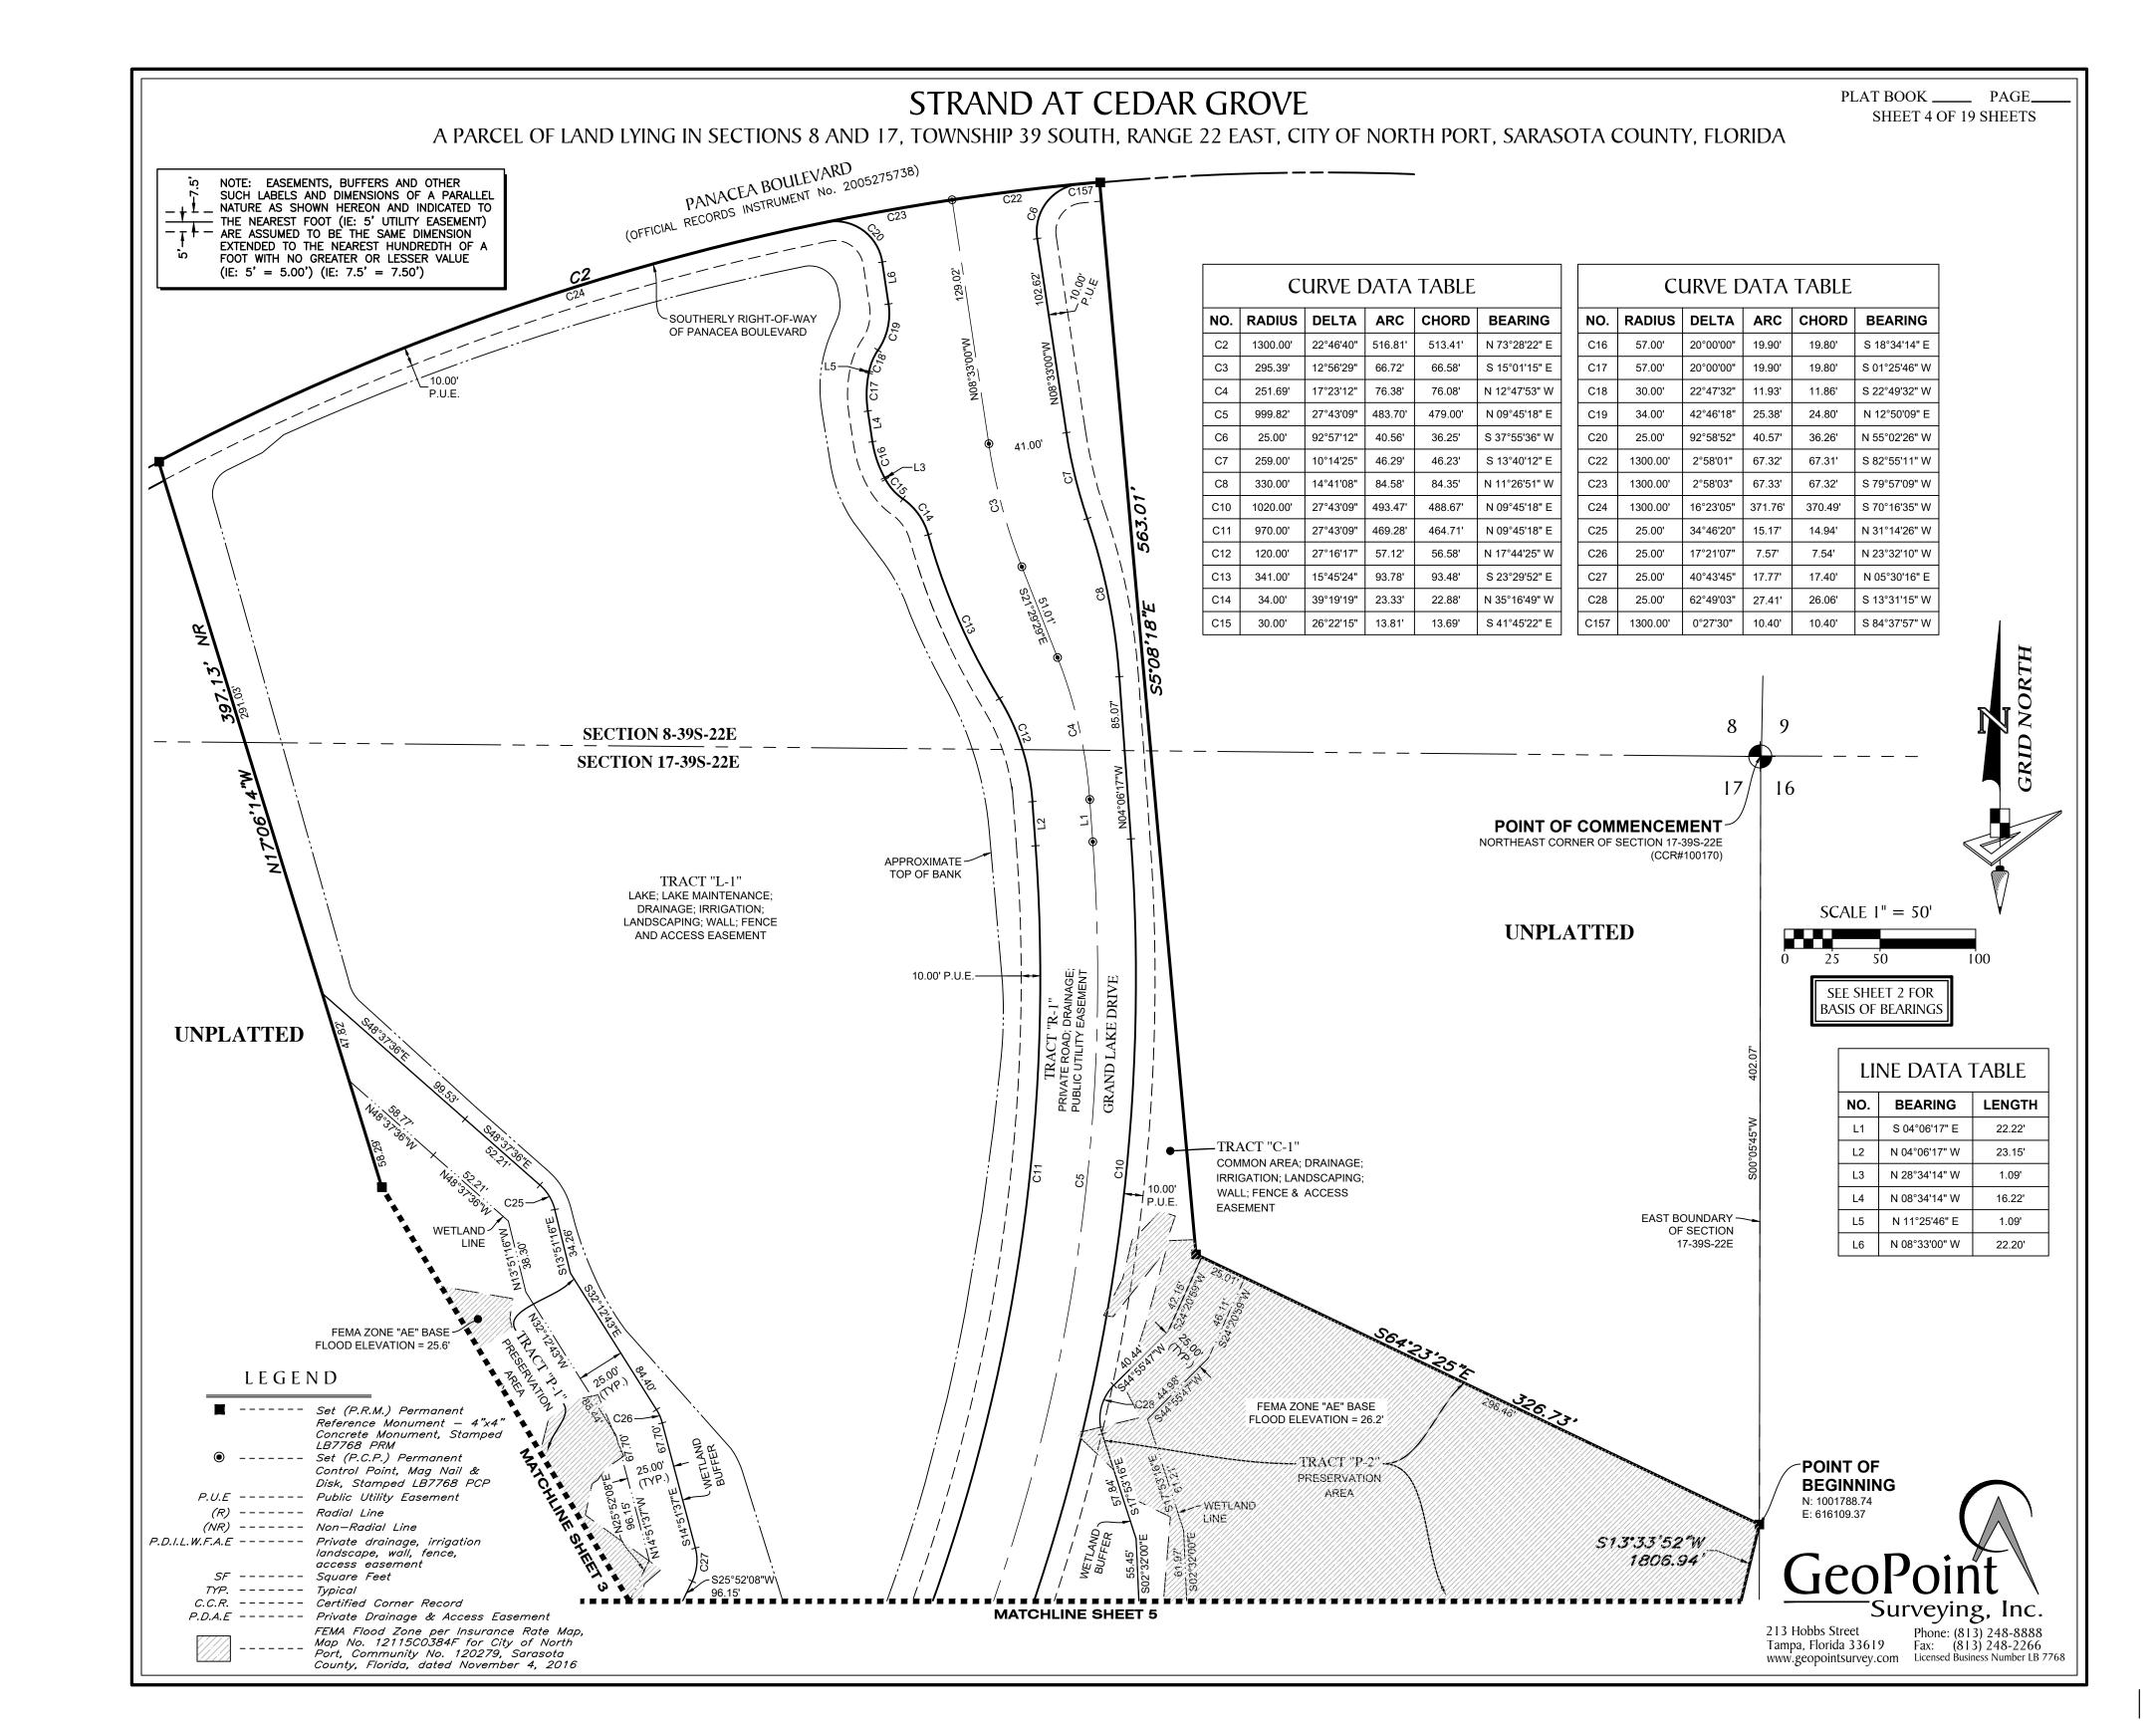

#### **DESCRIPTION:**

A PARCEL OF LAND LYING IN SECTIONS 8 AND 17, TOWNSHIP 39 SOUTH, RANGE 22 EAST, SARASOTA COUNTY, FLORIDA, AND BEING MORE PARTICULARLY DESCRIBED AS FOLLOWS:

COMMENCE AT THE NORTHEAST CORNER OF SAID SECTION 17, RUN THENCE ALONG THE EAST BOUNDARY THEREOF, S.00°05'45"W., A DISTANCE OF 402.07 FEET TO THE POINT OF BEGINNING; THENCE S.13°33'52"W., A DISTANCE OF 1806.94 FEET TO THE NORTHERNMOST CORNER OF CEDAR GROVE PHASE 2A, ACCORDING TO THE PLAT THEREOF, AS RECORDED IN PLAT BOOK 54, PAGES 291 THROUGH 300, INCLUSIVE, OF THE PUBLIC RECORDS OF SARASOTA COUNTY, FLORIDA; THENCE ALONG THE NORTHERLY BOUNDARY OF SAID CEDAR GROVE PHASE 2A, THE NORTHERLY BOUNDARY OF CEDAR GROVE PHASE 2B, ACCORDING TO THE PLAT THEREOF, AS RECORDED IN PLAT BOOK 56, PAGES 18 THROUGH 27, INCLUSIVE, OF THE PUBLIC RECORDS OF SARASOTA COUNTY, FLORIDA, AND THE SOUTHERLY EXTENSION THEREOF, RESPECTIVELY, S.66°29'58"W., A DISTANCE OF 3959.70 FEET TO THE SOUTHEAST CORNER OF CYPRESS FALLS PHASE 2A & 2B, ACCORDING TO THE PLAT THEREOF, AS RECORDED IN PLAT BOOK 52, PAGES 70 THROUGH 83, INCLUSIVE, OF THE PUBLIC RECORDS OF SARASOTA COUNTY, FLORIDA; THENCE ALONG THE EASTERLY BOUNDARY OF SAID CYPRESS FALLS PHASE 2A & 2B, EASTERLY BOUNDARY OF CYPRESS FALLS PHASE 1C, ACCORDING TO THE PLAT THEREOF, AS RECORDED IN PLAT BOOK 46, PAGES 15 THROUGH 15T, INCLUSIVE, OF THE PUBLIC RECORDS OF SARASOTA COUNTY, FLORIDA, EASTERLY BOUNDARY OF CYPRESS FALLS PHASE 2D, ACCORDING TO THE PLAT THEREOF, AS RECORDED IN PLAT BOOK 53, PAGES 73 THROUGH 83, INCLUSIVE, OF THE PUBLIC RECORDS OF SARASOTA COUNTY, FLORIDA, THE FOLLOWING TWO (2) COURSES: 1) N.19°29'31"E., A DISTANCE OF 1771.96 FEET; 2) N.26°00'41"E., A DISTANCE OF 2025.54 FEET TO THE NORTHEAST CORNER SAID CYPRESS FALLS PHASE 2D; THENCE ALONG THE SOUTHERLY RIGHT-OF-WAY OF PANACEA BOULEVARD, EASTERLY, 701.63 FEET ALONG THE ARC OF A NON-TANGENT CURVE TO THE LEFT HAVING A RADIUS OF 870.02 FEET AND A CENTRAL ANGLE OF 46°12'22" (CHORD BEARING S.87°07'49"E., 682.77 FEET); THENCE S.20°14'01"E., A DISTANCE OF 68.92 FEET; THENCE S.85°00'00"E., A DISTANCE OF 641.16 FEET; THENCE N.71°00'00"E., A DISTANCE OF 540.00 FEET; THENCE N.17°06'14"W., A DISTANCE OF 397.13 FEET TO A POINT ON AFORESAID SOUTHERLY RIGHT-OF-WAY OF PANACEA BOULEVARD; THENCE ALONG SAID SOUTHERLY RIGHT-OF-WAY, EASTERLY, 516.81 FEET ALONG THE ARC OF A NON-TANGENT CURVE TO THE RIGHT HAVING A RADIUS OF 1300.00 FEET AND A CENTRAL ANGLE OF 22°46'40" (CHORD BEARING N.73°28'22"E., 513.41 FEET); THENCE S.05°08'18"E., A DISTANCE OF 563.01 FEET; THENCE S.64°23'25"E., A DISTANCE OF 326.73 FEET TO THE POINT OF BEGINNING.

## TRACT DESIGNATION TABLE

| TRACT       | DESIGNATION                                                                         | FOOTAGE ± |
|-------------|-------------------------------------------------------------------------------------|-----------|
| TRACT "A-1" | FUTURE AMENITY CENTER                                                               | 64,226    |
| TRACT "C-1" | COMMON AREA; DRAINAGE; IRRIGATION;<br>LANDSCAPING; WALL; FENCE &<br>ACCESS EASEMENT | 70,224    |
| TRACT "C-2" | COMMON AREA; DRAINAGE; IRRIGATION;<br>LANDSCAPING; WALL; FENCE &<br>ACCESS EASEMENT | 82,451    |
| TRACT "C-3" | COMMON AREA; DRAINAGE; IRRIGATION;<br>LANDSCAPING; WALL; FENCE &<br>ACCESS EASEMENT | 219,253   |
| TRACT "C-4" | COMMON AREA; DRAINAGE; IRRIGATION;<br>LANDSCAPING; WALL; FENCE &<br>ACCESS EASEMENT | 58,758    |
| TRACT "C-5" | COMMON AREA                                                                         | 2,367     |
| TRACT "C-6" | COMMON AREA; DRAINAGE;<br>LANDSCAPING EASEMENT                                      | 7,098     |
| TRACT "L-1" | LAKE; LAKE MAINTENANCE; DRAINAGE; IRRIGATION; LANDSCAPING; WALL AND FENCE EASEMENT  | 240,441   |
| TRACT "L-2" | LAKE; LAKE MAINTENANCE; DRAINAGE;<br>IRRIGATION; LANDSCAPING AND<br>ACCESS EASEMENT | 76,592    |
| TRACT "L-3" | LAKE; LAKE MAINTENANCE; DRAINAGE;<br>IRRIGATION; LANDSCAPING AND<br>ACCESS EASEMENT | 99,417    |
| TRACT "L-4" | LAKE; LAKE MAINTENANCE; DRAINAGE;<br>IRRIGATION; LANDSCAPING AND<br>ACCESS EASEMENT | 187,805   |
| TRACT "L-5" | LAKE; LAKE MAINTENANCE; DRAINAGE;<br>IRRIGATION; LANDSCAPING AND<br>ACCESS EASEMENT | 235,276   |
| TRACT "L-6" | LAKE; LAKE MAINTENANCE; DRAINAGE;<br>IRRIGATION; LANDSCAPING AND<br>ACCESS EASEMENT | 269,374   |
| TRACT "P-1" | PRESERVATION AREA                                                                   | 2,890,596 |
| TRACT "P-2" | PRESERVATION AREA                                                                   | 1,104,128 |
| TRACT "R-1" | PRIVATE ROAD, DRAINAGE AND PUBLIC UTILITY EASEMENT                                  | 550,090   |
| TRACT "S-1" | PUMP STATION                                                                        | 2,516     |

## BASIS OF BEARINGS

BEARINGS SHOWN HEREON ARE BASED ON THE EAST BOUNDARY OF SECTION 17, TOWNSHIP 39 SOUTH, RANGE 22 EAST, SARASOTA COUNTY, FLORIDA, HAVING A GRID BEARING OF S00°05'45"W. THE GRID BEARINGS AS SHOWN HEREON REFER TO THE STATE PLANE COORDINATE SYSTEM, NORTH AMERICAN HORIZONTAL DATUM OF 1983 (NAD 83-2011 ADJUSTMENT) FOR THE WEST ZONE OF FLORIDA.