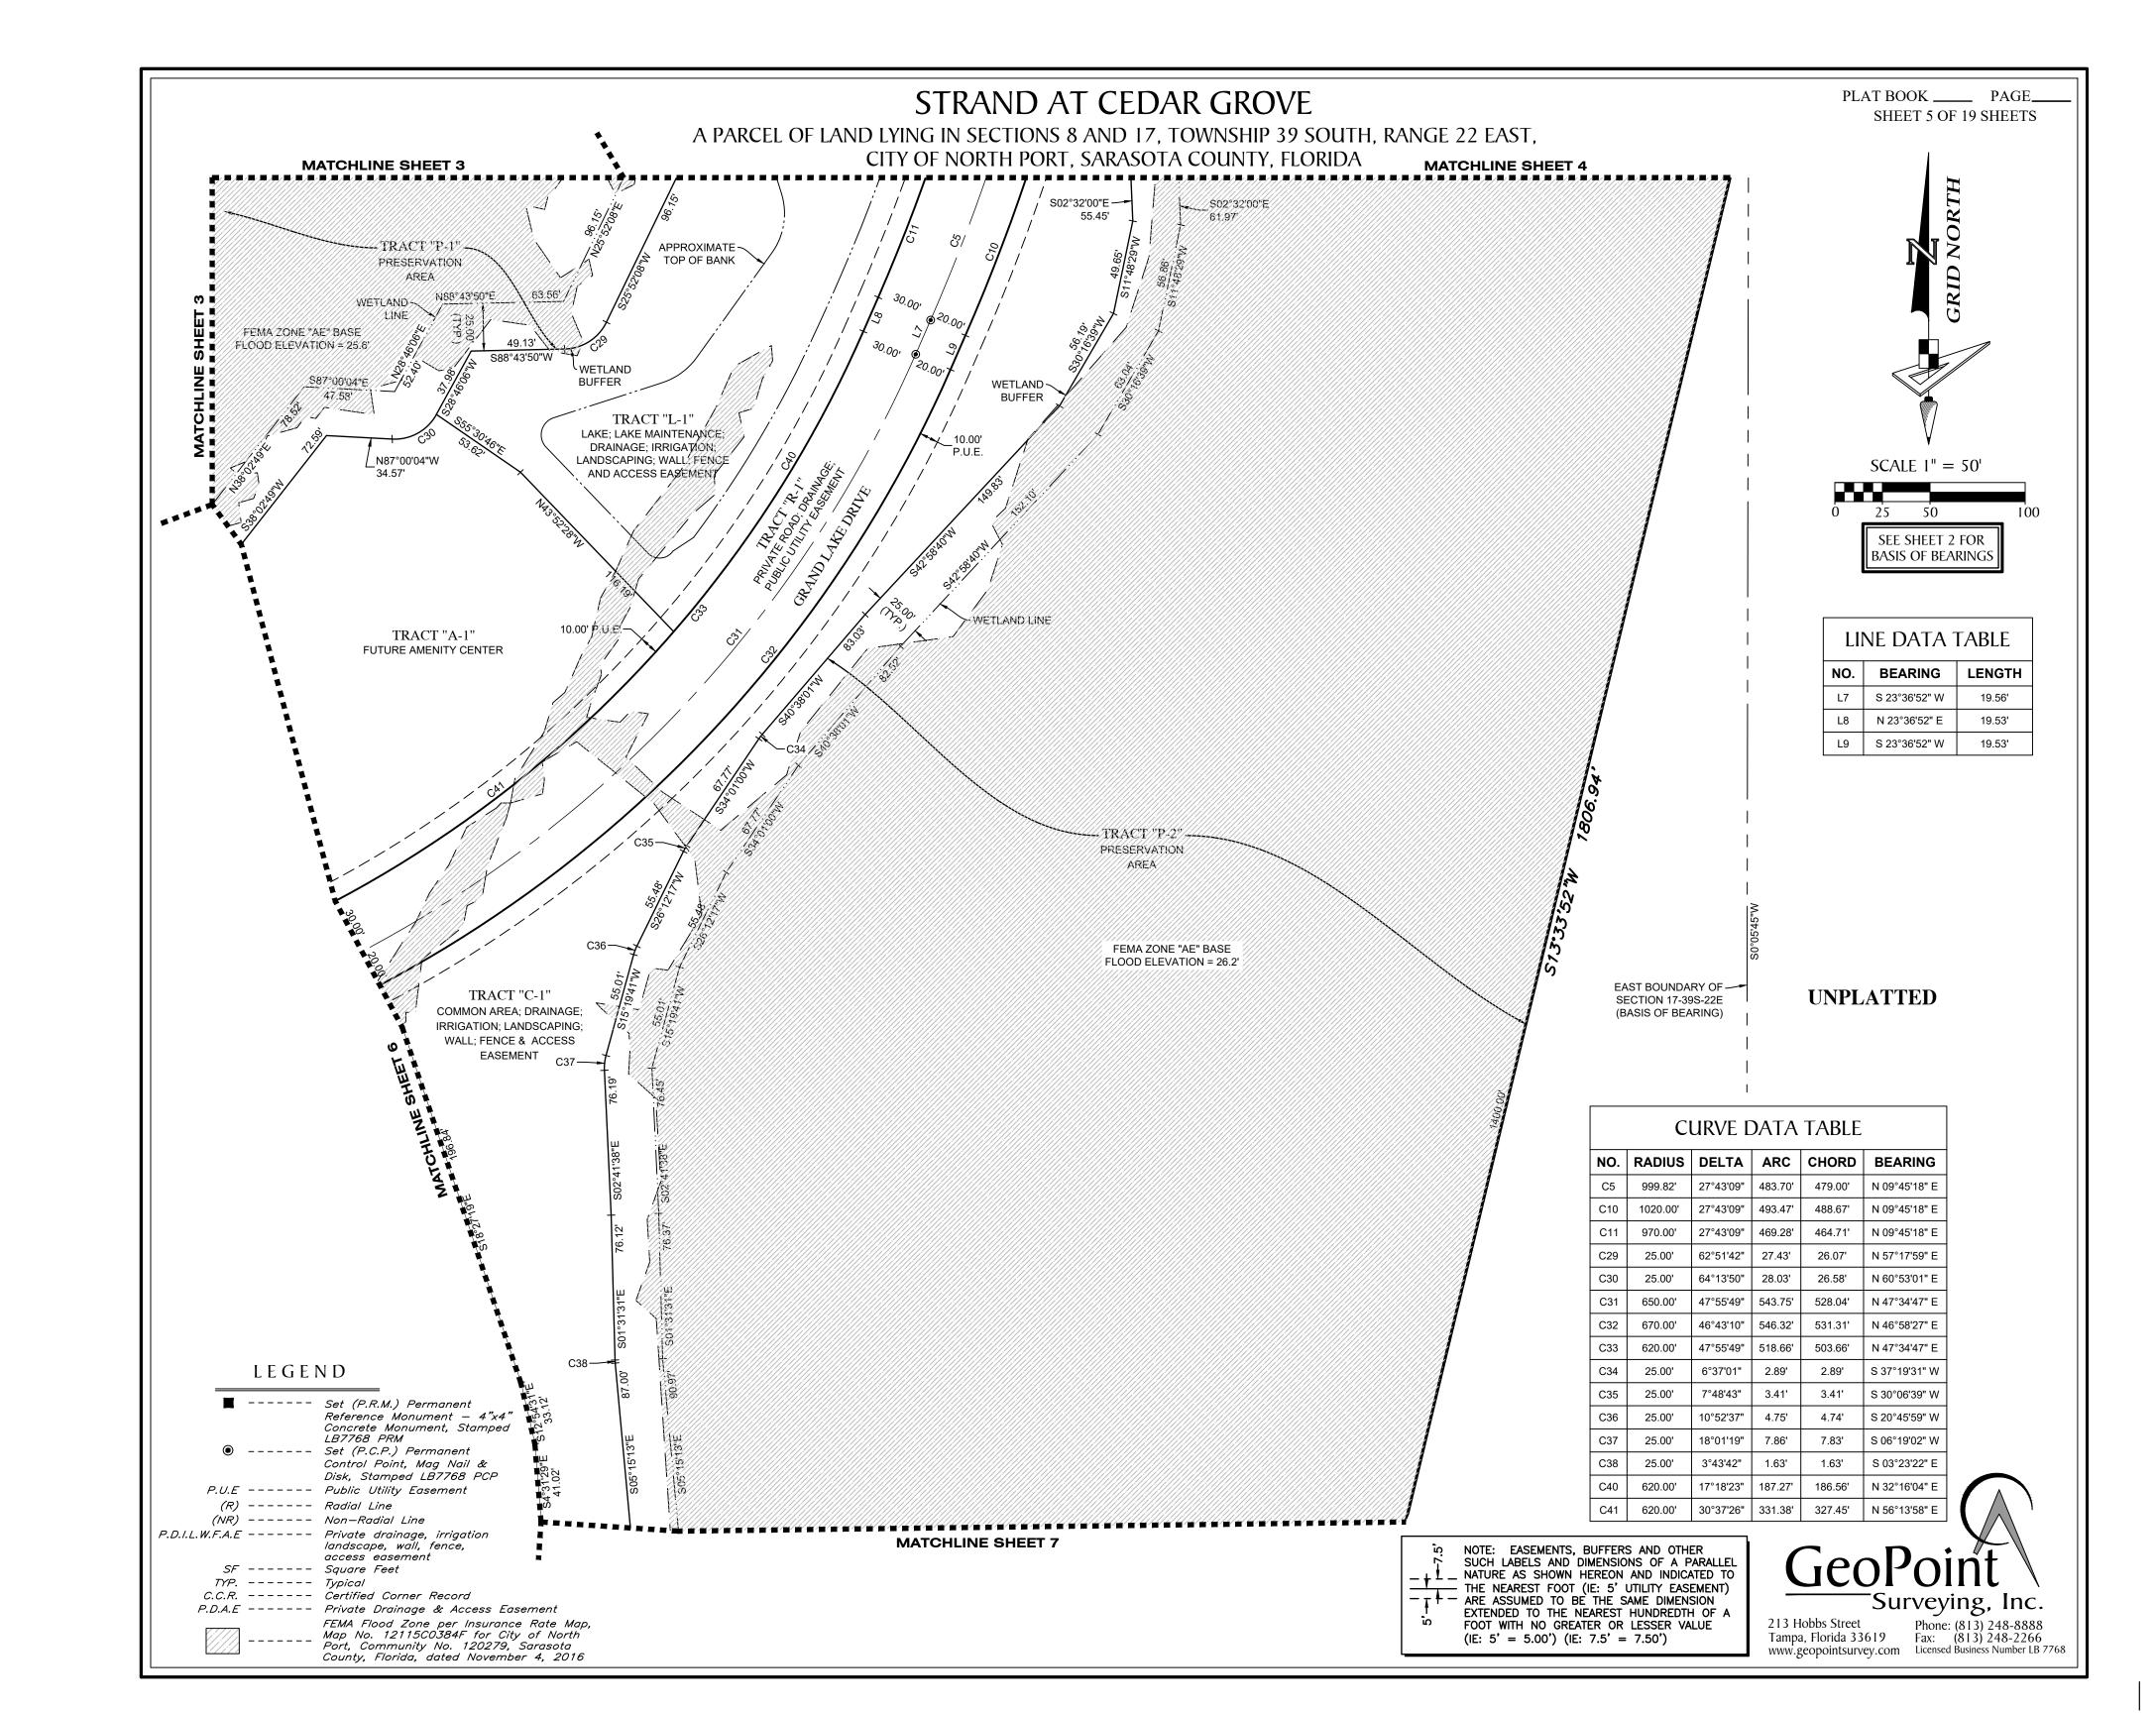

#### **DESCRIPTION:**

A PARCEL OF LAND LYING IN SECTIONS 8 AND 17, TOWNSHIP 39 SOUTH, RANGE 22 EAST, SARASOTA COUNTY, FLORIDA, AND BEING MORE PARTICULARLY DESCRIBED AS FOLLOWS:

COMMENCE AT THE NORTHEAST CORNER OF SAID SECTION 17, RUN THENCE ALONG THE EAST BOUNDARY THEREOF, S.00°05'45"W., A DISTANCE OF 402.07 FEET TO THE POINT OF BEGINNING; THENCE S.13°33'52"W., A DISTANCE OF 1806.94 FEET TO THE NORTHERNMOST CORNER OF CEDAR GROVE PHASE 2A, ACCORDING TO THE PLAT THEREOF, AS RECORDED IN PLAT BOOK 54, PAGES 291 THROUGH 300, INCLUSIVE, OF THE PUBLIC RECORDS OF SARASOTA COUNTY, FLORIDA; THENCE ALONG THE NORTHERLY BOUNDARY OF SAID CEDAR GROVE PHASE 2A, THE NORTHERLY BOUNDARY OF CEDAR GROVE PHASE 2B, ACCORDING TO THE PLAT THEREOF, AS RECORDED IN PLAT BOOK 56, PAGES 18 THROUGH 27, INCLUSIVE, OF THE PUBLIC RECORDS OF SARASOTA COUNTY, FLORIDA, AND THE SOUTHERLY EXTENSION THEREOF, RESPECTIVELY, S.66°29'58"W., A DISTANCE OF 3959.70 FEET TO THE SOUTHEAST CORNER OF CYPRESS FALLS PHASE 2A & 2B, ACCORDING TO THE PLAT THEREOF, AS RECORDED IN PLAT BOOK 52, PAGES 70 THROUGH 83, INCLUSIVE, OF THE PUBLIC RECORDS OF SARASOTA COUNTY, FLORIDA; THENCE ALONG THE EASTERLY BOUNDARY OF SAID CYPRESS FALLS PHASE 2A & 2B, EASTERLY BOUNDARY OF CYPRESS FALLS PHASE 1C, ACCORDING TO THE PLAT THEREOF, AS RECORDED IN PLAT BOOK 46, PAGES 15 THROUGH 15T, INCLUSIVE, OF THE PUBLIC RECORDS OF SARASOTA COUNTY, FLORIDA, EASTERLY BOUNDARY OF CYPRESS FALLS PHASE 2D, ACCORDING TO THE PLAT THEREOF, AS RECORDED IN PLAT BOOK 53, PAGES 73 THROUGH 83, INCLUSIVE, OF THE PUBLIC RECORDS OF SARASOTA COUNTY, FLORIDA, THE FOLLOWING TWO (2) COURSES: 1) N.19°29'31"E., A DISTANCE OF 1771.96 FEET; 2) N.26°00'41"E., A DISTANCE OF 2025.54 FEET TO THE NORTHEAST CORNER SAID CYPRESS FALLS PHASE 2D; THENCE ALONG THE SOUTHERLY RIGHT-OF-WAY OF PANACEA BOULEVARD, EASTERLY, 701.63 FEET ALONG THE ARC OF A NON-TANGENT CURVE TO THE LEFT HAVING A RADIUS OF 870.02 FEET AND A CENTRAL ANGLE OF 46°12'22" (CHORD BEARING S.87°07'49"E., 682.77 FEET); THENCE S.20°14'01"E., A DISTANCE OF 68.92 FEET; THENCE S.85°00'00"E., A DISTANCE OF 641.16 FEET; THENCE N.71°00'00"E., A DISTANCE OF 540.00 FEET; THENCE N.17°06'14"W., A DISTANCE OF 397.13 FEET TO A POINT ON AFORESAID SOUTHERLY RIGHT-OF-WAY OF PANACEA BOULEVARD; THENCE ALONG SAID SOUTHERLY RIGHT-OF-WAY, EASTERLY, 516.81 FEET ALONG THE ARC OF A NON-TANGENT CURVE TO THE RIGHT HAVING A RADIUS OF 1300.00 FEET AND A CENTRAL ANGLE OF 22°46'40" (CHORD BEARING N.73°28'22"E., 513.41 FEET); THENCE S.05°08'18"E., A DISTANCE OF 563.01 FEET; THENCE S.64°23'25"E., A DISTANCE OF 326.73 FEET TO THE POINT OF BEGINNING.

## TRACT DESIGNATION TABLE

| TRACT       | DESIGNATION                                                                         | FOOTAGE ± |
|-------------|-------------------------------------------------------------------------------------|-----------|
| TRACT "A-1" | FUTURE AMENITY CENTER                                                               | 64,226    |
| TRACT "C-1" | COMMON AREA; DRAINAGE; IRRIGATION;<br>LANDSCAPING; WALL; FENCE &<br>ACCESS EASEMENT | 70,224    |
| TRACT "C-2" | COMMON AREA; DRAINAGE; IRRIGATION;<br>LANDSCAPING; WALL; FENCE &<br>ACCESS EASEMENT | 82,451    |
| TRACT "C-3" | COMMON AREA; DRAINAGE; IRRIGATION;<br>LANDSCAPING; WALL; FENCE &<br>ACCESS EASEMENT | 219,253   |
| TRACT "C-4" | COMMON AREA; DRAINAGE; IRRIGATION;<br>LANDSCAPING; WALL; FENCE &<br>ACCESS EASEMENT | 58,758    |
| TRACT "C-5" | COMMON AREA                                                                         | 2,367     |
| TRACT "C-6" | COMMON AREA; DRAINAGE;<br>LANDSCAPING EASEMENT                                      | 7,098     |
| TRACT "L-1" | LAKE; LAKE MAINTENANCE; DRAINAGE; IRRIGATION; LANDSCAPING; WALL AND FENCE EASEMENT  | 240,441   |
| TRACT "L-2" | LAKE; LAKE MAINTENANCE; DRAINAGE;<br>IRRIGATION; LANDSCAPING AND<br>ACCESS EASEMENT | 76,592    |
| TRACT "L-3" | LAKE; LAKE MAINTENANCE; DRAINAGE;<br>IRRIGATION; LANDSCAPING AND<br>ACCESS EASEMENT | 99,417    |
| TRACT "L-4" | LAKE; LAKE MAINTENANCE; DRAINAGE;<br>IRRIGATION; LANDSCAPING AND<br>ACCESS EASEMENT | 187,805   |
| TRACT "L-5" | LAKE; LAKE MAINTENANCE; DRAINAGE;<br>IRRIGATION; LANDSCAPING AND<br>ACCESS EASEMENT | 235,276   |
| TRACT "L-6" | LAKE; LAKE MAINTENANCE; DRAINAGE;<br>IRRIGATION; LANDSCAPING AND<br>ACCESS EASEMENT | 269,374   |
| TRACT "P-1" | PRESERVATION AREA                                                                   | 2,890,596 |
| TRACT "P-2" | PRESERVATION AREA                                                                   | 1,104,128 |
| TRACT "R-1" | PRIVATE ROAD, DRAINAGE AND PUBLIC UTILITY EASEMENT                                  | 550,090   |
| TRACT "S-1" | PUMP STATION                                                                        | 2,516     |

## BASIS OF BEARINGS

BEARINGS SHOWN HEREON ARE BASED ON THE EAST BOUNDARY OF SECTION 17, TOWNSHIP 39 SOUTH, RANGE 22 EAST, SARASOTA COUNTY, FLORIDA, HAVING A GRID BEARING OF S00°05'45"W. THE GRID BEARINGS AS SHOWN HEREON REFER TO THE STATE PLANE COORDINATE SYSTEM, NORTH AMERICAN HORIZONTAL DATUM OF 1983 (NAD 83-2011 ADJUSTMENT) FOR THE WEST ZONE OF FLORIDA.