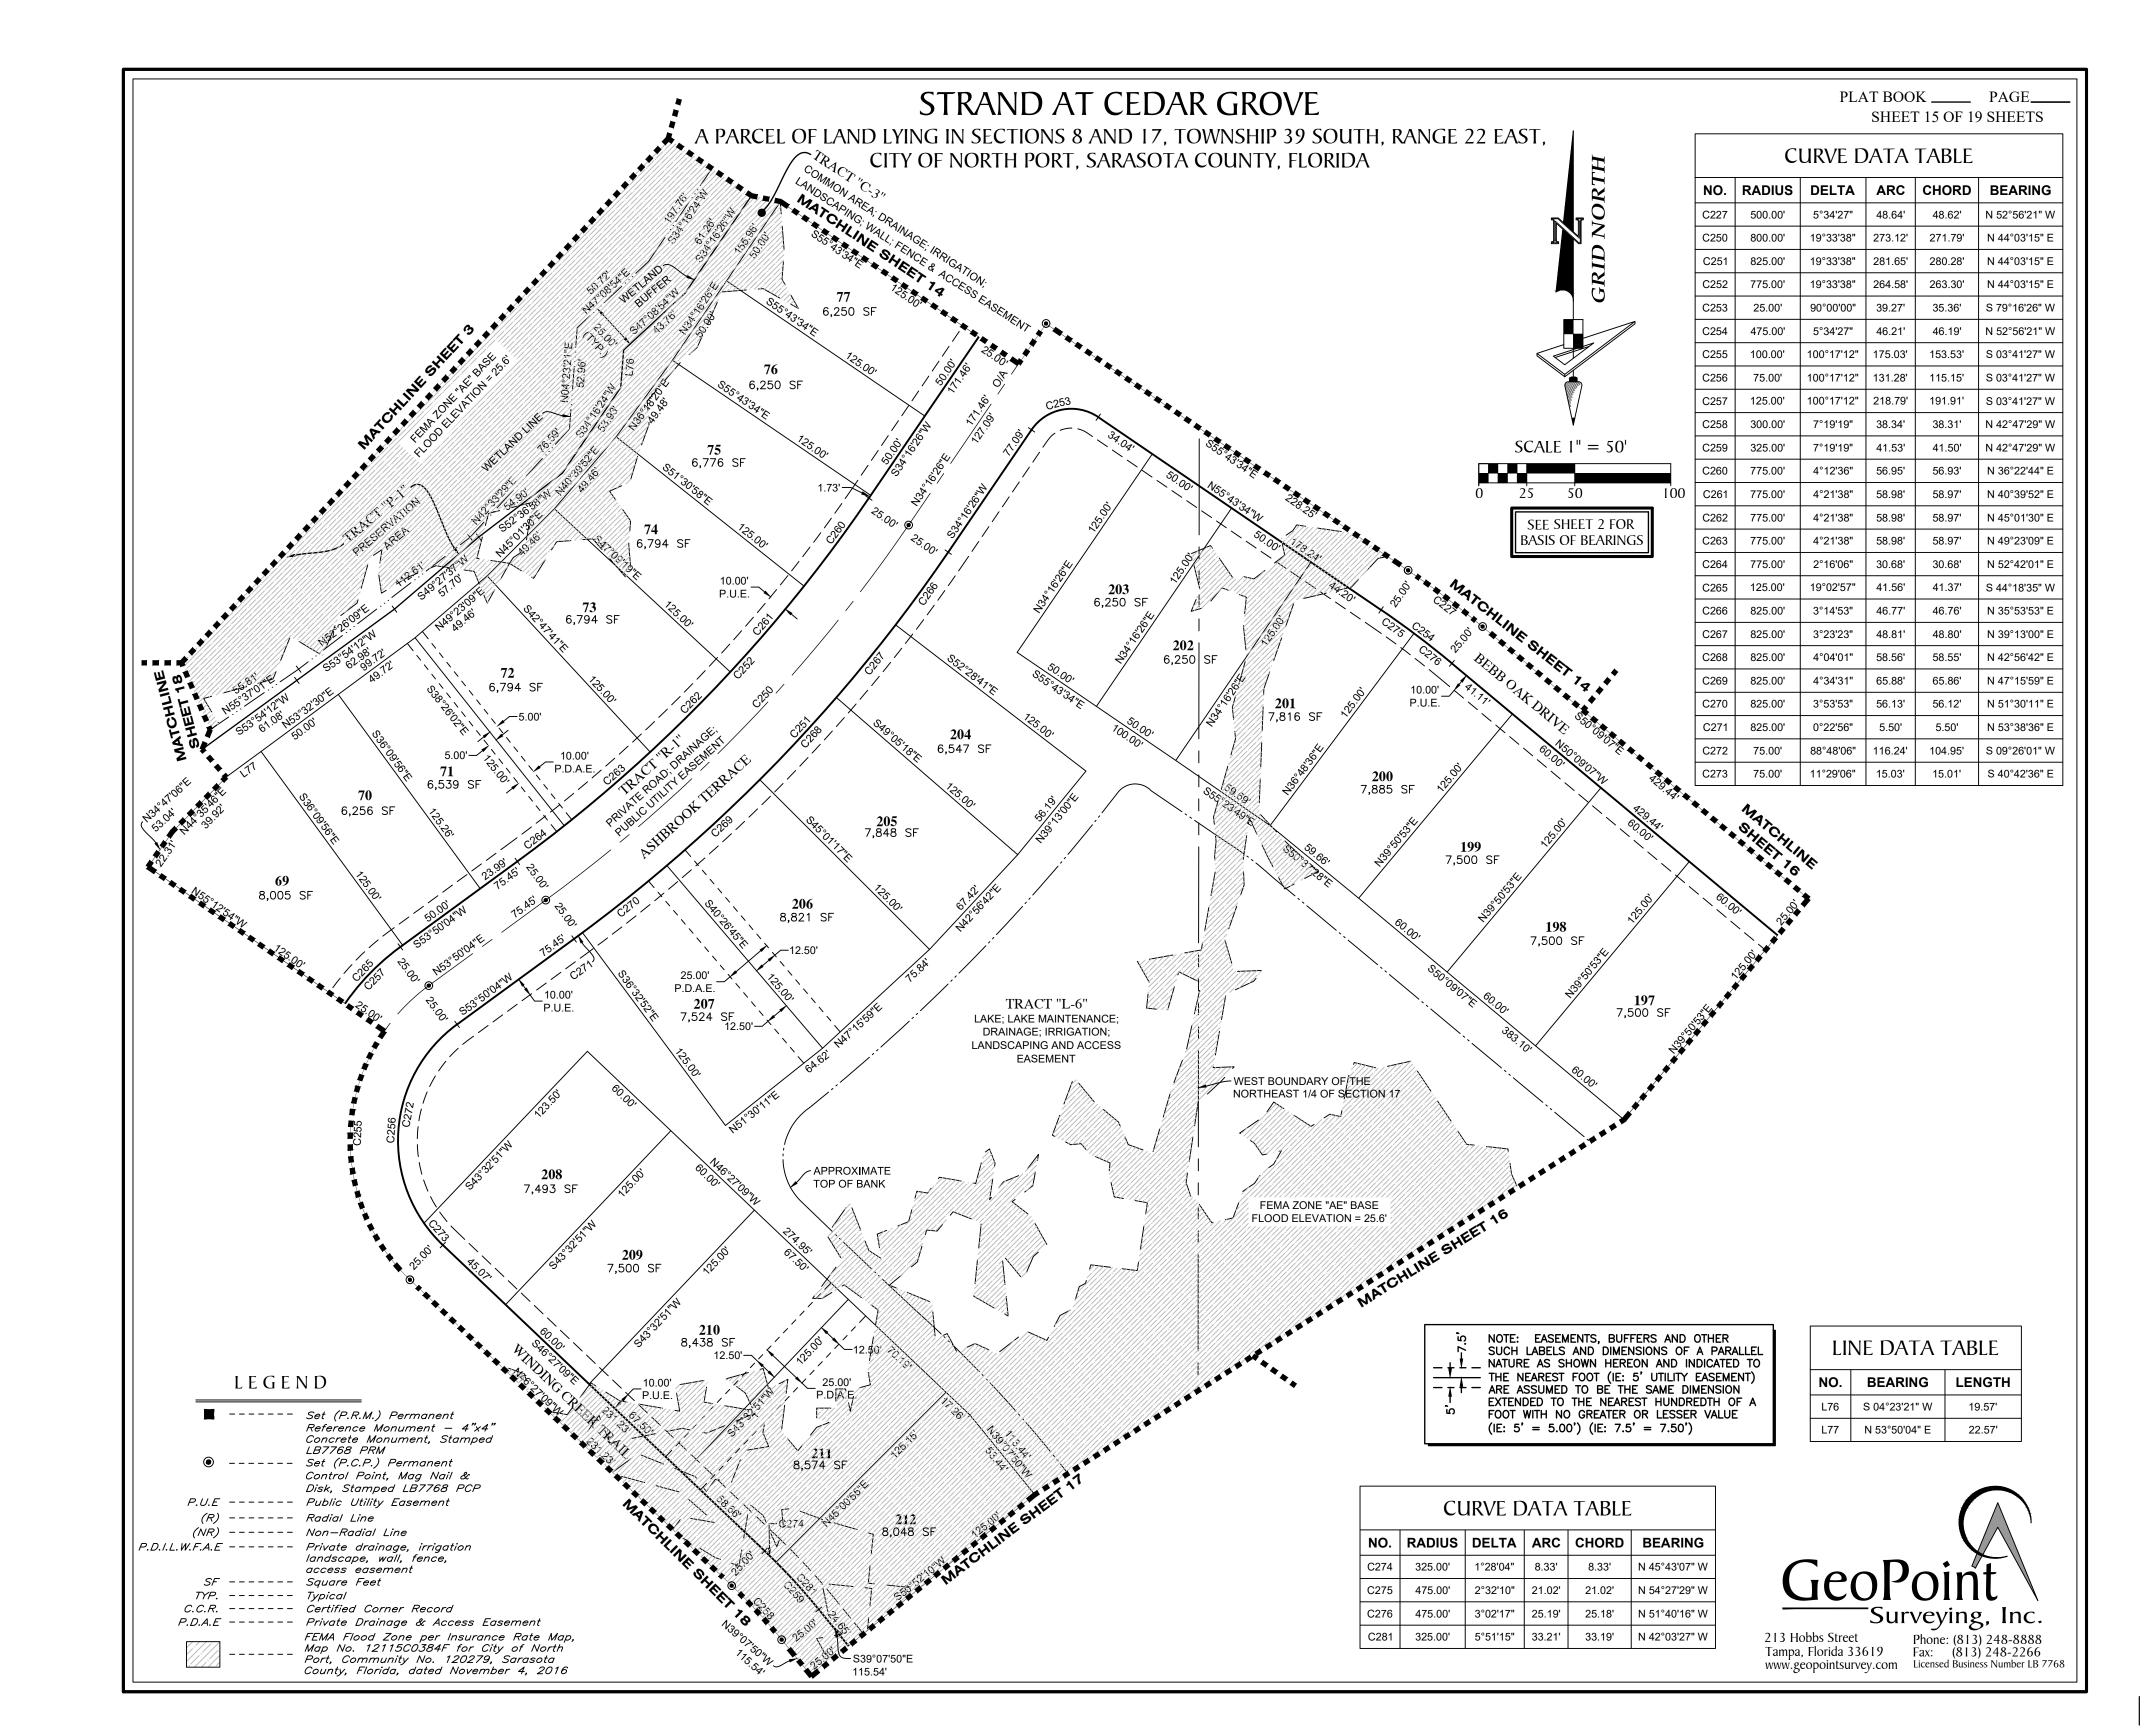

# STRAND AT CEDAR GROVE

PLAT BOOK \_\_\_\_ PAGE\_ SHEET 1 OF 19 SHEETS

A PARCEL OF LAND LYING IN SECTIONS 8 AND 17, TOWNSHIP 39 SOUTH, RANGE 22 EAST, CITY OF NORTH PORT, SARASOTA COUNTY, FLORIDA

## TRACT DESIGNATION TABLE

| TRACT       | DESIGNATION                                                                         | FOOTAGE ± |
|-------------|-------------------------------------------------------------------------------------|-----------|
| TRACT "A-1" | FUTURE AMENITY CENTER                                                               | 64,226    |
| TRACT "C-1" | COMMON AREA; DRAINAGE; IRRIGATION;<br>LANDSCAPING; WALL; FENCE &<br>ACCESS EASEMENT | 70,224    |
| TRACT "C-2" | COMMON AREA; DRAINAGE; IRRIGATION;<br>LANDSCAPING; WALL; FENCE &<br>ACCESS EASEMENT | 82,451    |
| TRACT "C-3" | COMMON AREA; DRAINAGE; IRRIGATION;<br>LANDSCAPING; WALL; FENCE &<br>ACCESS EASEMENT | 219,253   |
| TRACT "C-4" | COMMON AREA; DRAINAGE; IRRIGATION;<br>LANDSCAPING; WALL; FENCE &<br>ACCESS EASEMENT | 58,758    |
| TRACT "C-5" | COMMON AREA                                                                         | 2,367     |
| TRACT "C-6" | COMMON AREA; DRAINAGE;<br>LANDSCAPING EASEMENT                                      | 7,098     |
| TRACT "L-1" | LAKE; LAKE MAINTENANCE; DRAINAGE; IRRIGATION; LANDSCAPING; WALL AND FENCE EASEMENT  | 240,441   |
| TRACT "L-2" | LAKE; LAKE MAINTENANCE; DRAINAGE;<br>IRRIGATION; LANDSCAPING AND<br>ACCESS EASEMENT | 76,592    |
| TRACT "L-3" | LAKE; LAKE MAINTENANCE; DRAINAGE;<br>IRRIGATION; LANDSCAPING AND<br>ACCESS EASEMENT | 99,417    |
| TRACT "L-4" | LAKE; LAKE MAINTENANCE; DRAINAGE;<br>IRRIGATION; LANDSCAPING AND<br>ACCESS EASEMENT | 187,805   |
| TRACT "L-5" | LAKE; LAKE MAINTENANCE; DRAINAGE;<br>IRRIGATION; LANDSCAPING AND<br>ACCESS EASEMENT | 235,276   |
| TRACT "L-6" | LAKE; LAKE MAINTENANCE; DRAINAGE;<br>IRRIGATION; LANDSCAPING AND<br>ACCESS EASEMENT | 269,374   |
| TRACT "P-1" | PRESERVATION AREA                                                                   | 2,890,596 |
| TRACT "P-2" | PRESERVATION AREA                                                                   | 1,104,128 |
| TRACT "R-1" | PRIVATE ROAD, DRAINAGE AND PUBLIC UTILITY EASEMENT                                  | 550,090   |
| TRACT "S-1" | PUMP STATION                                                                        | 2,516     |

## BASIS OF BEARINGS

BEARINGS SHOWN HEREON ARE BASED ON THE EAST BOUNDARY OF SECTION 17, TOWNSHIP 39 SOUTH, RANGE 22 EAST, SARASOTA COUNTY, FLORIDA, HAVING A GRID BEARING OF S00°05'45"W. THE GRID BEARINGS AS SHOWN HEREON REFER TO THE STATE PLANE COORDINATE SYSTEM, NORTH AMERICAN HORIZONTAL DATUM OF 1983 (NAD 83-2011 ADJUSTMENT) FOR THE WEST ZONE OF FLORIDA.