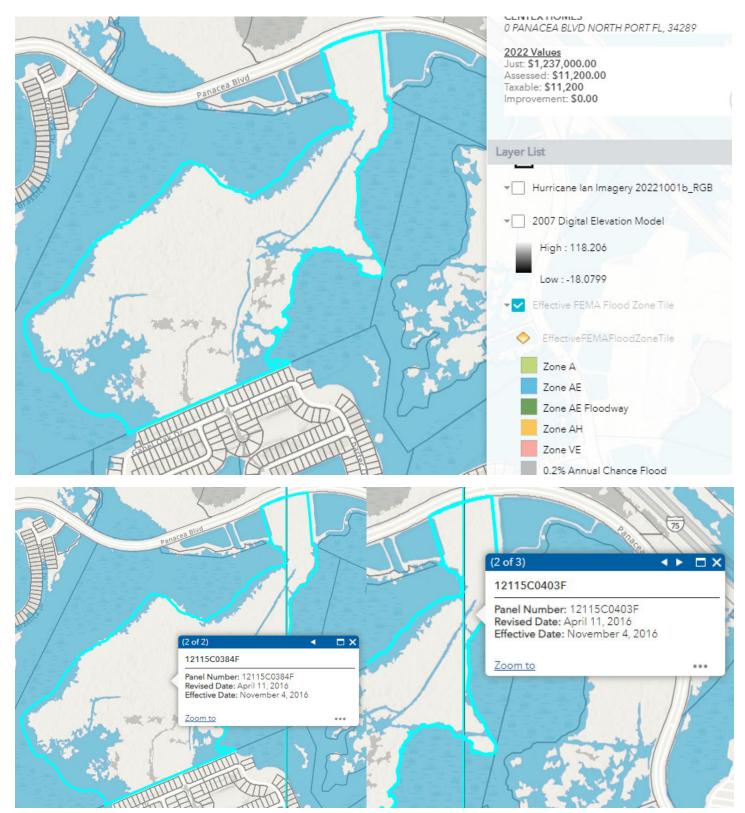

## II. STAFF ANALYSIS & FINDINGS (CONTINUED)

**FLOOD ZONE** 

The majority of the site is not in a FEMA Flood Zone. Portions of the site are within Flood Zone X (Areas of minimal flood hazard) and Flood Zone AE (High risk flood zone), According to Flood Insurance Rate Map No. 12115C0384F and 12115C0403F for Sarasota County, Community No. 120279, City of North Port, FL effective November 4, 2016.