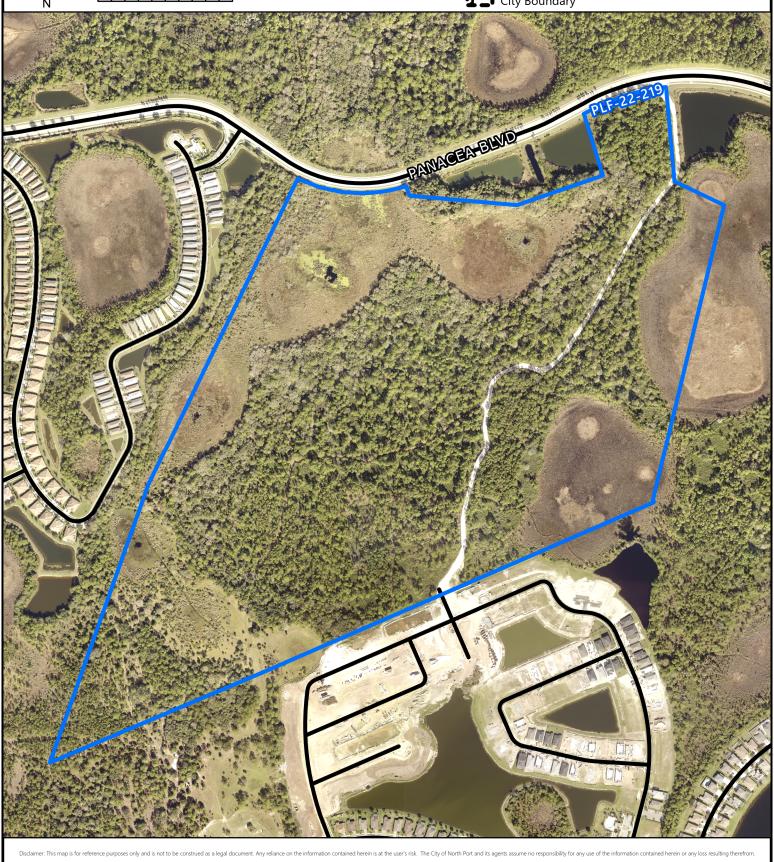

**REQUEST:** Consideration of Final Plat for Strand at Cedar Grove

**APPLICANT:** Strickland T. Smith, P.E.

**OWNER:** Centex Homes

LOCATION: South and West of Panacea Blvd., North of the existing Cedar Grove

community, and East of the Cypress Falls community.

**PROPERTY SIZE:** ± 181.69 Acres

**ZONING:** Planned Community Development (PCD)

# **Aerial Location Map**PLF-22-219, Strand at Cedar Grove

Petition Boundary
City Boundary