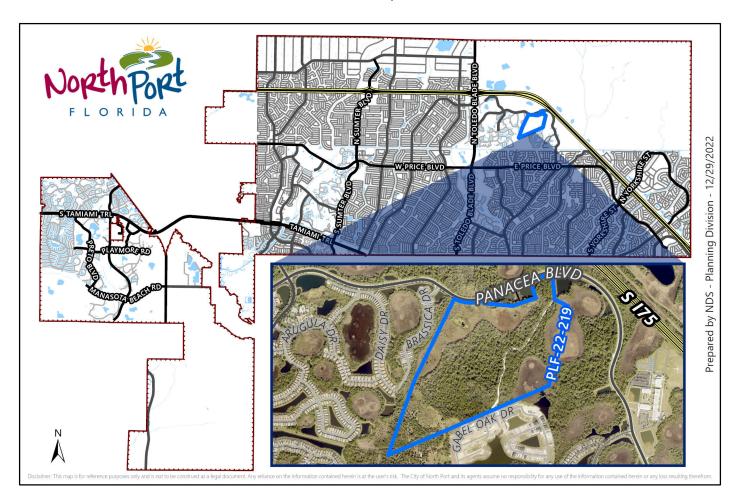

**REQUEST:** Consideration of Final Plat for Strand at Cedar Grove

**APPLICANT:** Strickland T. Smith, P.E.

**OWNER:** Centex Homes

LOCATION: South and West of Panacea Blvd., North of the existing Cedar Grove

community, and East of the Cypress Falls community.

**PROPERTY SIZE:** ± 181.69 Acres

**ZONING:** Planned Community Development (PCD)

# **Aerial Location Map**PLF-22-219, Strand at Cedar Grove

Petition Boundary
City Boundary