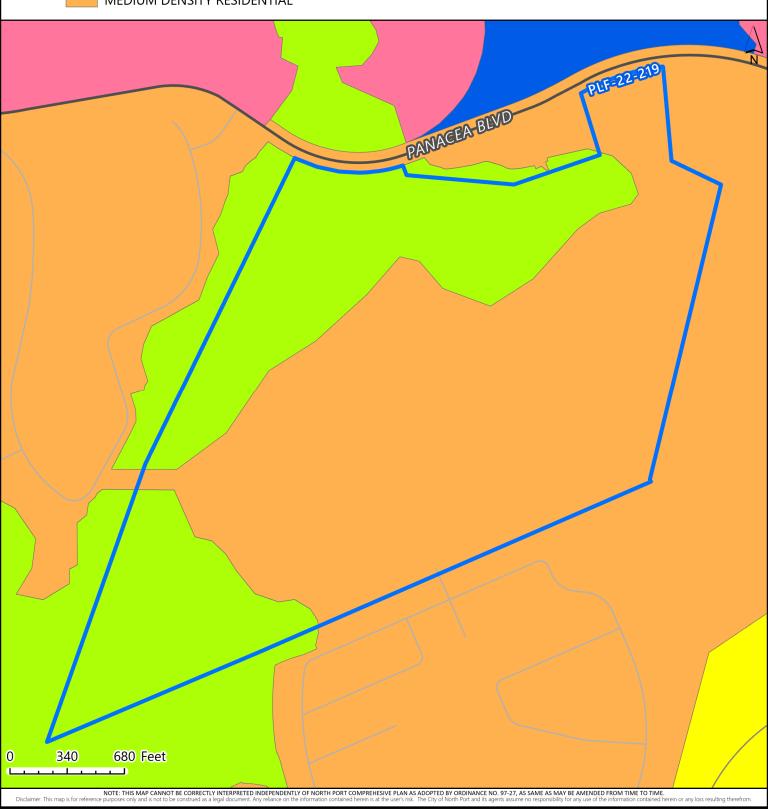

#### **Future Land Use**

# PLF-22-219, Strand at Cedar Grove *MEDIUM DENSITY RESIDENTIAL*

RECREATION/OPEN SPACE (TDR SENDING ZONE)

PUBLIC

ACTIVITY CENTER (TDR RECEIVING ZONE - EXCEPT AC-3)

Petition Boundary

City Boundary

LOW DENSITY RESIDENTIAL

MEDIUM DENSITY RESIDENTIAL