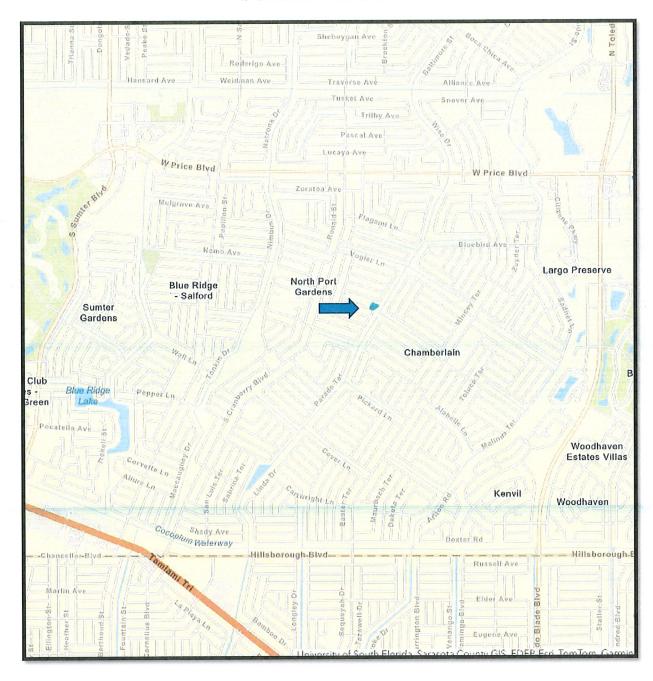

# SUBJECT MAPS

Location Map

Neighborhood Map

Aerial

Plat Map

Future Land Use Map

R-1 : Residential, Low

Zoning Map

#### SUBJECT PROPERTY

The subject of this appraisal is a parcel of land located on Zuber Lane, just east of S. Cranberry Boulevard and south of West Price Boulevard in North Port, Florida. The subject site contains a total of 15,395 sf of land and is located on a canal. The subject is zoned R-1 (Residential Low) and is in the Low-Density Residential land use designation of the City of North Port.

| depicted, I reserve the right to review a | ma modify the analyses and value opinions accordingly.                                                                                                      |
|-------------------------------------------|-------------------------------------------------------------------------------------------------------------------------------------------------------------|
| Location:                                 | The subject is located on the southern side of Radcliff Avenue, just east of S. Salford Boulevard and south of West Price Boulevard in North Port, Florida. |
| Size:                                     | 15,395 SF                                                                                                                                                   |
| Shape:                                    | Mostly Rectangular                                                                                                                                          |
| Frontage: Access:                         | 70.00' on Zuber Lane                                                                                                                                        |
| Primary:<br>Secondary:                    | Zuber Lane<br>N/A                                                                                                                                           |