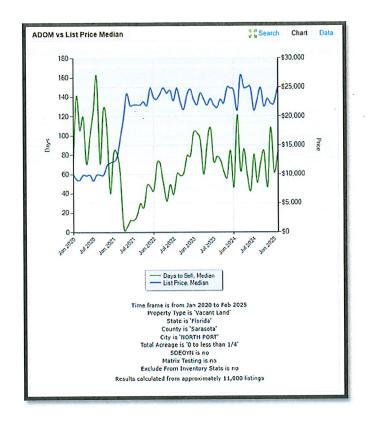

# MARKET ANALYSIS

The following chart is vacant land sales trend and ADOM vs. list price ratios and original price vs. sold price in North Port according to Stellar MLS.

As shown in the charts above prices of vacant land in North Port increased dramatically in 2021 and then through March-May 2022 and then receded in price and have remained generally level since January 2023.