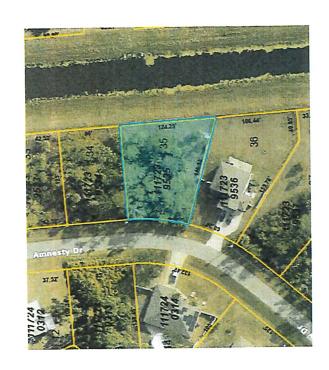

: \$2

Seller's Preferred Closing Agent

Closing Agent Name: Ashley Jones Email: AJones@MomentumTitleLLC.com
Address: 4152 Lakewood Ranch Blvd. Bradenton, Florida 34211

Closing Company Name: Momentum Title

Phone: 941-444-0455 Fax: 941-256-7448

All content displayed within this website is deemed reliable, but not guaranteed. Website users are advised to verify all information with their real estate representative. Copyright@ My Florida Regional MLS DBA Stellar MLS. Digital Millenium Copyright Act Take Down Notice

#### **Accessibility Issues?**

We want this website to be accessible to everyone. If you experience any accessibility problems using the website, please contact our ADA support hotline at 844-209-0134 to report the issue and for assistance getting the information you need.









## **Property Record Information for 1117239535**

Ownership:

INNOVATUS HOMES LLC

750 TAMIAMI TRL UNIT 2, PORT CHARLOTTE, FL, 33953-3002

Situs Address:

AMNESTY DR NORTH PORT, FL, 34288

Land Area: 12,413 Sq.Ft.

Municipality: City of North Port

Subdivision: 1792 - PORT CHARLOTTE SUB 49

Property Use: 0000 - Residential vacant site

Status OPEN

Sec/Twp/Rge: 19-39S-22E

Census: 121150027423

Zoning: R2 - RESIDENTIAL MEDIUM

Total Living Units: 0

.Parcel Description: LOT 35 BLK 2395 49TH ADD TO PORT CHARLOTTE

## **Buildings**

Vacant Land

#### **Extra Features**

There are no extra features associated with this parcel

#### **Values**

| Year  2024 2023 2022 2021 2020 2019 2018 2017 2016 | Land<br>\$18,100<br>\$20,500<br>\$20,800<br>\$9,200<br>\$8,200<br>\$7,100<br>\$7,000<br>\