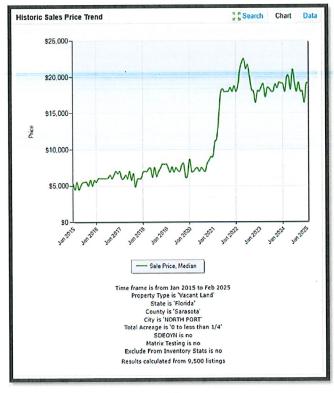

# MARKET ANALYSIS

The following chart is vacant land sales trend and ADOM vs. list price ratios and original price vs. sold price in North Port according to Stellar MLS.

As shown in the charts above prices of vacant land in North Port increased dramatically in 2021 and then through March-May 2022 and then receded in price and have remained generally level since January 2023.

Presented next is the historical sales price trend chart, up until hurricane Helene and Milton (September 26 and October 9, respectively). From January through September 2024 the median lot price was \$19,195 per lot. In October through December, it dipped to \$17,500 and then recovered in the first two months of 2025 back to \$19,000 per lot. Therefore, in the Sales Comparison Approach later in the report I will exclude sales from the last three months of 2024 affected by the hurricanes.

| Month | Sale Price, Median 2024                | Sale Price, Median 2025 |  |  |
|-------|----------------------------------------|-------------------------|--|--|
| Jan   | \$19,000                               | \$19,000                |  |  |
| Feb   | \$18,000                               | \$19,000                |  |  |
| Mar   | \$19,945                               |                         |  |  |
| Apr   | \$20,000                               |                         |  |  |
| May   | \$18,250                               |                         |  |  |
| Jun   | \$21,000                               |                         |  |  |
| Jul   | \$19,313                               |                         |  |  |
| Aug   | \$18,000                               |                         |  |  |
| Sep   | \$19,250                               |                         |  |  |
| Oct   | \$18,000                               |                         |  |  |
| Nov   | \$18,000                               |                         |  |  |
| Dec   | \$16,500                               |                         |  |  |
| AVG.  | \$18,772                               | \$19,000                |  |  |
| Janu  | \$19,195                               |                         |  |  |
| Octo  | October to December 2024 Avg. \$17,500 |                         |  |  |