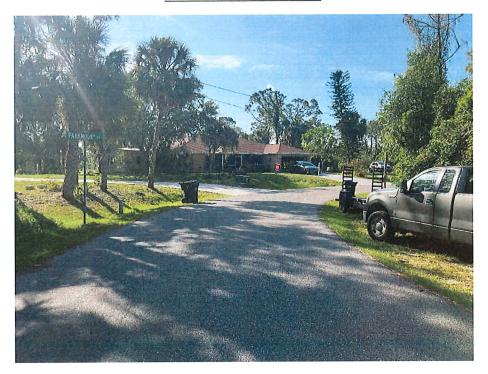

# STREET SCENES

Zuber Lane, Looking east

Zuber Lane, Looking west

#### SUBJECT PROPERTY

The subject of this appraisal is a parcel of land located on Zuber Lane, just east of S. Cranberry Boulevard and south of West Price Boulevard in North Port, Florida. The subject site contains a total of 15,395 sf of land and is located on a canal. The subject is zoned R-1 (Residential Low) and is in the Low-Density Residential land use designation of the City of North Port.

| depicted, I reserve the right to review a | ma modify the analyses and value opinions accordingly.                                                                                                      |
|-------------------------------------------|-------------------------------------------------------------------------------------------------------------------------------------------------------------|
| Location:                                 | The subject is located on the southern side of Radcliff Avenue, just east of S. Salford Boulevard and south of West Price Boulevard in North Port, Florida. |
| Size:                                     | 15,395 SF                                                                                                                                                   |
| Shape:                                    | Mostly Rectangular                                                                                                                                          |
| Frontage: Access:                         | 70.00' on Zuber Lane                                                                                                                                        |
| Primary:<br>Secondary:                    | Zuber Lane<br>N/A                                                                                                                                           |