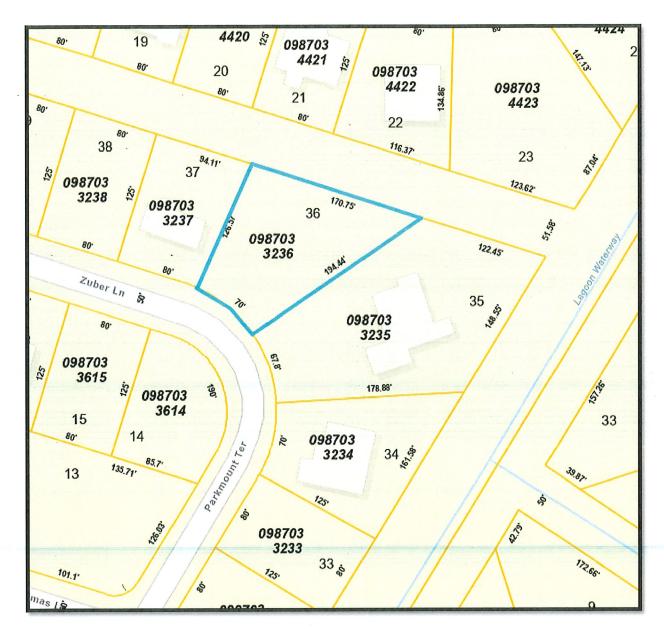

# SUBJECT MAPS

Location Map

Neighborhood Map

Aerial

Plat Map

Future Land Use Map

R-1 : Residential, Low

Zoning Map

#### LEGAL DESCRIPTION

The subject property is legally described as follows:

Lot 36, Block 332, 5th Addition to Port Charlotte

| depicted, I reserve the right to review a | ma modify the analyses and value opinions accordingly.                                                                                                      |
|-------------------------------------------|-------------------------------------------------------------------------------------------------------------------------------------------------------------|
| Location:                                 | The subject is located on the southern side of Radcliff Avenue, just east of S. Salford Boulevard and south of West Price Boulevard in North Port, Florida. |
| Size:                                     | 15,395 SF                                                                                                                                                   |
| Shape:                                    | Mostly Rectangular                                                                                                                                          |
| Frontage: Access:                         | 70.00' on Zuber Lane                                                                                                                                        |
| Primary:<br>Secondary:                    | Zuber Lane<br>N/A                                                                                                                                           |