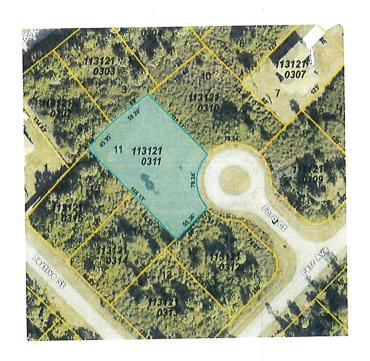

#### SUBJECT PROPERTY

The subject of this appraisal is a parcel of land located on Zuber Lane, just east of S. Cranberry Boulevard and south of West Price Boulevard in North Port, Florida. The subject site contains a total of 15,395 sf of land and is located on a canal. The subject is zoned R-1 (Residential Low) and is in the Low-Density Residential land use designation of the City of North Port.

| depicted, I reserve the right to review a | ma modify the analyses and value opinions accordingly.                                                                                                      |
|-------------------------------------------|-------------------------------------------------------------------------------------------------------------------------------------------------------------|
| Location:                                 | The subject is located on the southern side of Radcliff Avenue, just east of S. Salford Boulevard and south of West Price Boulevard in North Port, Florida. |
| Size:                                     | 15,395 SF                                                                                                                                                   |
| Shape:                                    | Mostly Rectangular                                                                                                                                          |
| Frontage: Access:                         | 70.00' on Zuber Lane                                                                                                                                        |
| Primary:<br>Secondary:                    | Zuber Lane<br>N/A                                                                                                                                           |