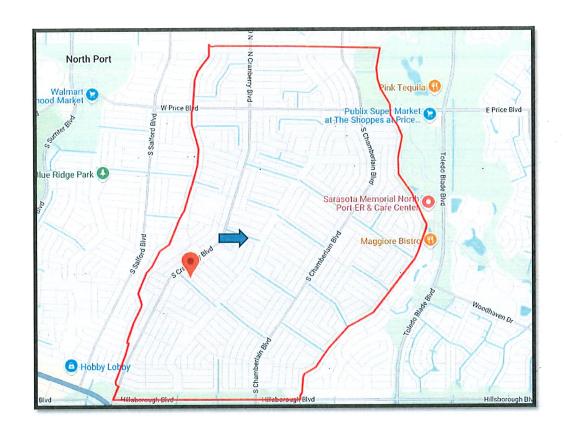

# SUBJECT MAPS

Location Map

Neighborhood Map

Aerial

Plat Map

Future Land Use Map

R-1 : Residential, Low

Zoning Map

### NEIGHBORHOOD ANALYSIS

The subject's neighborhood is best described as the Sarasota County – North Port City Limits line to the north, east, and Interstate 75 to the west, which is also considered the subject's market area. The West Villages Improvement District (WVID) about seven miles west of the subject property consisting of 6,022 acres is the largest area under single ownership within the City of North Port.

It will be an area of significant growth over the next 25 years. The subject is 0.9 miles south of West Price Boulevard which provides convenient connections to Interstate-75 at Sumter Boulevard (2.0 miles to the east) opening access to all Southwest Florida.