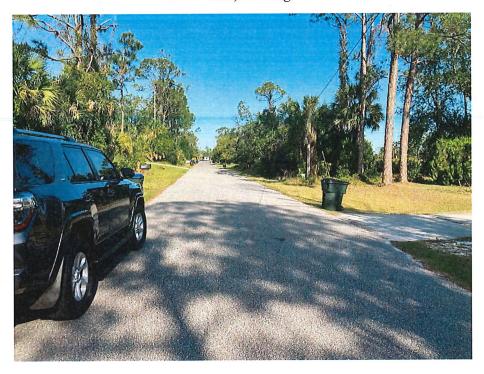

# STREET SCENES

Zuber Lane, Looking east

Zuber Lane, Looking west

#### SUBJECT PROPERTY

The subject of this appraisal is a parcel of land located on Zuber Lane, just east of S. Cranberry Boulevard and south of West Price Boulevard in North Port, Florida. The subject site contains a total of 15,395 sf of land and is located on a canal. The subject is zoned R-1 (Residential Low) and is in the Low-Density Residential land use designation of the City of North Port.

| depicted, I reserve the right to review a | ma modify the analyses and value opinions accordingly.                                                                                                      |
|-------------------------------------------|-------------------------------------------------------------------------------------------------------------------------------------------------------------|
| Location:                                 | The subject is located on the southern side of Radcliff Avenue, just east of S. Salford Boulevard and south of West Price Boulevard in North Port, Florida. |
| Size:                                     | 15,395 SF                                                                                                                                                   |
| Shape:                                    | Mostly Rectangular                                                                                                                                          |
| Frontage: Access:                         | 70.00' on Zuber Lane                                                                                                                                        |
| Primary:<br>Secondary:                    | Zuber Lane<br>N/A                                                                                                                                           |