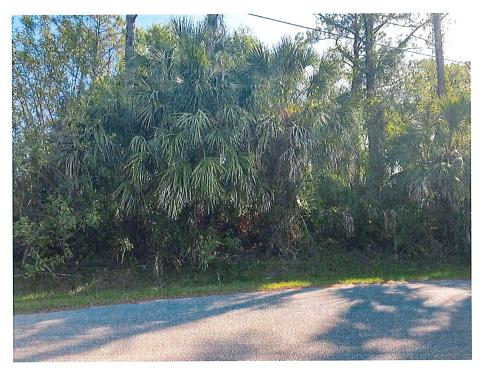

# SUBJECT PHOTOS #0987033236

Front View

#### SUBJECT PROPERTY

The subject of this appraisal is a parcel of land located on Zuber Lane, just east of S. Cranberry Boulevard and south of West Price Boulevard in North Port, Florida. The subject site contains a total of 15,395 sf of land and is located on a canal. The subject is zoned R-1 (Residential Low) and is in the Low-Density Residential land use designation of the City of North Port.

# SITE DESCRIPTION

The following description of the subject site, including the dimensions and land area, is based on physical inspection of the property, and consulting the Sarasota County Tax and City of North Port Zoning Maps. The dimensions and land area are believed to be correct, but a survey would most accurately depict the exact dimensions of the site. Should a survey be available later showing different dimensions or size than that depicted. I reserve the right to review and modify the analyses and value opinions accordingly.

| depicted, I reserve the right to review a | ma modify the analyses and value opinions accordingly.                                                                                                      |
|-------------------------------------------|-------------------------------------------------------------------------------------------------------------------------------------------------------------|
| Location:                                 | The subject is located on the southern side of Radcliff Avenue, just east of S. Salford Boulevard and south of West Price Boulevard in North Port, Florida. |
| Size:                                     | 15,395 SF                                                                                                                                                   |
| Shape:                                    | Mostly Rectangular                                                                                                                                          |
| Frontage: Access:                         | 70.00' on Zuber Lane                                                                                                                                        |
| Primary:<br>Secondary:                    | Zuber Lane<br>N/A                                                                                                                                           |

Easements & Encroachments:

None noted or known

Topography:

Flat and level with street grade, heavy vegetation of

oak trees, pepper bushes and cabbage palms

View:

Single family residential neighborhood, canal