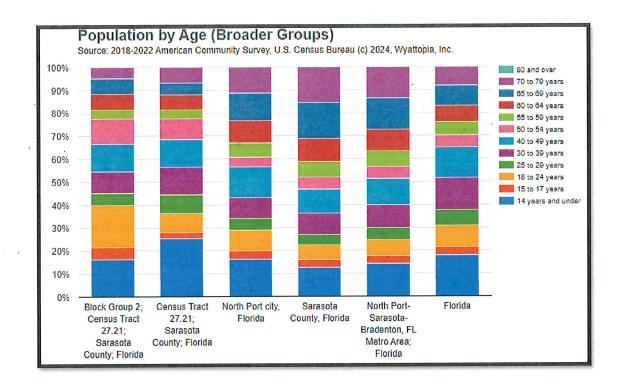

Overall, Sarasota is in a good recovery mode and the prospects for the next five years and beyond are particularly good.

Presented next is demographic data of Sarasota County and the subject's Census Tract (27.43) provided by the U.S. Census Bureau:

Note: census tract 27.43 boundaries are as follows:

| Total Population                                      | Total Population |
|-------------------------------------------------------|------------------|
| North Port city, Florida                              | 76,975           |
| Sarasota County, Florida                              | 439,392          |
| North Port-Sarasota-Bradenton, FL Metro Area; Florida | 844,461          |
| Florida                                               | 21,634,529       |

| Population Density (Per Square Mile)                  | Population Density |
|-------------------------------------------------------|--------------------|
| North Port city, Florida                              | 739.052            |
| Sarasota County, Florida                              | 605.82             |
| North Port-Sarasota-Bradenton, FL Metro Area; Florida | 521.911            |
| Florida                                               | 329.006            |