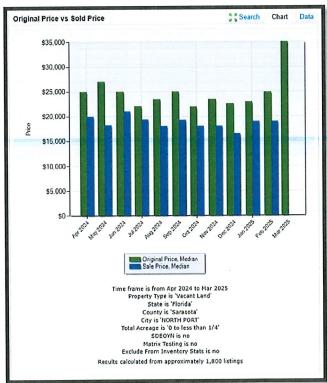

# MARKET ANALYSIS

The following chart is vacant land sales trend and ADOM vs. list price ratios and original price vs. sold price in North Port according to Stellar MLS.

As shown in the charts above prices of vacant land in North Port increased dramatically in 2021 and then through March-May 2022 and then receded in price and have remained generally level since January 2023.