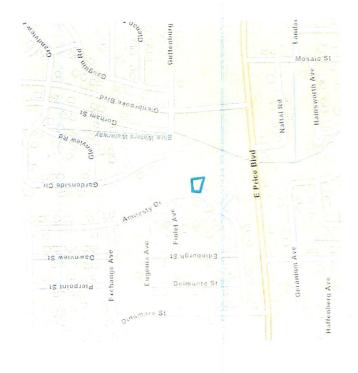

# SUBJECT MAPS

Location Map

Neighborhood Map

Aerial

Plat Map

Future Land Use Map

R-1 : Residential, Low

Zoning Map

#### SUBJECT PROPERTY

The subject of this appraisal is a parcel of land located on Zuber Lane, just east of S. Cranberry Boulevard and south of West Price Boulevard in North Port, Florida. The subject site contains a total of 15,395 sf of land and is located on a canal. The subject is zoned R-1 (Residential Low) and is in the Low-Density Residential land use designation of the City of North Port.

| depicted, I reserve the right to review a | ma modify the analyses and value opinions accordingly.                                                                                                      |
|-------------------------------------------|-------------------------------------------------------------------------------------------------------------------------------------------------------------|
| Location:                                 | The subject is located on the southern side of Radcliff Avenue, just east of S. Salford Boulevard and south of West Price Boulevard in North Port, Florida. |
| Size:                                     | 15,395 SF                                                                                                                                                   |
| Shape:                                    | Mostly Rectangular                                                                                                                                          |
| Frontage: Access:                         | 70.00' on Zuber Lane                                                                                                                                        |
| Primary:<br>Secondary:                    | Zuber Lane<br>N/A                                                                                                                                           |