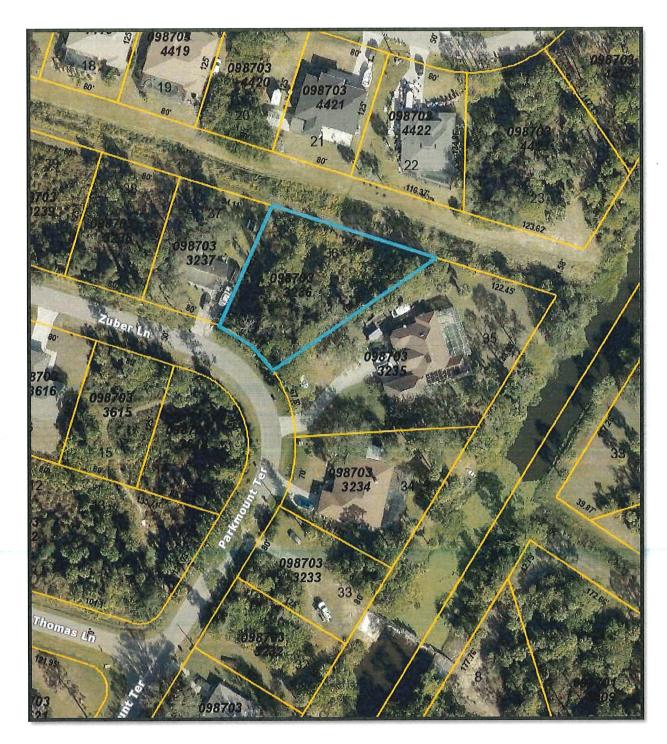

# SUBJECT MAPS

Location Map

Neighborhood Map

Aerial

Plat Map

Future Land Use Map

R-1 : Residential, Low

Zoning Map

#### SUBJECT PROPERTY

The subject of this appraisal is a parcel of land located on Zuber Lane, just east of S. Cranberry Boulevard and south of West Price Boulevard in North Port, Florida. The subject site contains a total of 15,395 sf of land and is located on a canal. The subject is zoned R-1 (Residential Low) and is in the Low-Density Residential land use designation of the City of North Port.

| depicted, I reserve the right to review a | ma modify the analyses and value opinions accordingly.                                                                                                      |
|-------------------------------------------|-------------------------------------------------------------------------------------------------------------------------------------------------------------|
| Location:                                 | The subject is located on the southern side of Radcliff Avenue, just east of S. Salford Boulevard and south of West Price Boulevard in North Port, Florida. |
| Size:                                     | 15,395 SF                                                                                                                                                   |
| Shape:                                    | Mostly Rectangular                                                                                                                                          |
| Frontage: Access:                         | 70.00' on Zuber Lane                                                                                                                                        |
| Primary:<br>Secondary:                    | Zuber Lane<br>N/A                                                                                                                                           |