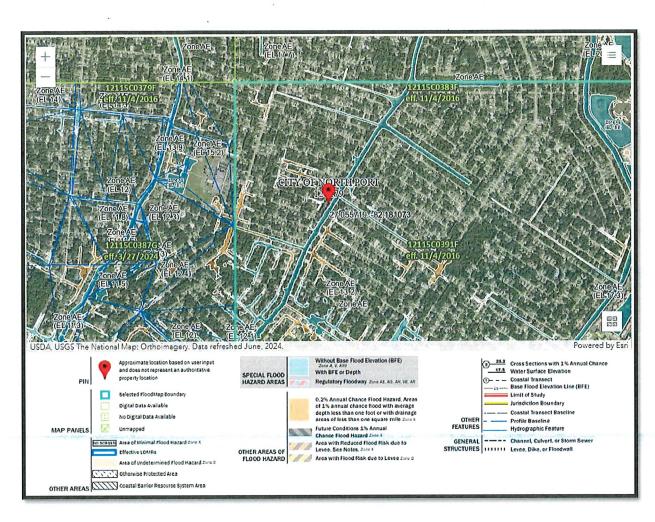

Flood Zone Map Zone X 12115C0391F, Eff. 11/4/2016

Police & Fire Protection:

City of North Port

Flood Zone:

Telephone:

**HUD** Zone X

#### Zones B, C, and X

Zones B, C, and X are the flood insurance rate zones that correspond to areas outside the 1-percent annual chance floodplain, areas of 1-percent annual chance sheet flow flooding where average depths are less than 1 foot, areas of 1-percent annual chance stream flooding where the contributing drainage area is less than 1 square mile, or areas protected from the 1-percent annual chance flood by levees. No Base Flood Elevations or depths are shown within this zone. Insurance purchase is not required in these zones.

Community-Panel Map:

12115C0391F (11/4/2016)

Nuisances and/or Hazards Affecting Value:

None noted.

Oil, Gas and Mineral Rights Included in Value:

N/A