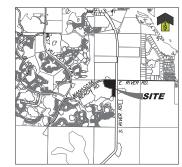

# SITUATED IN THE NORTHWEST QUARTER OF SECTION 10. TOWNSHIP 40 SOUTH, RANGE 20 EAST,

CITY OF NORTH PORT, SARASOTA COUNTY, FLORIDA

## VICINITY MAP