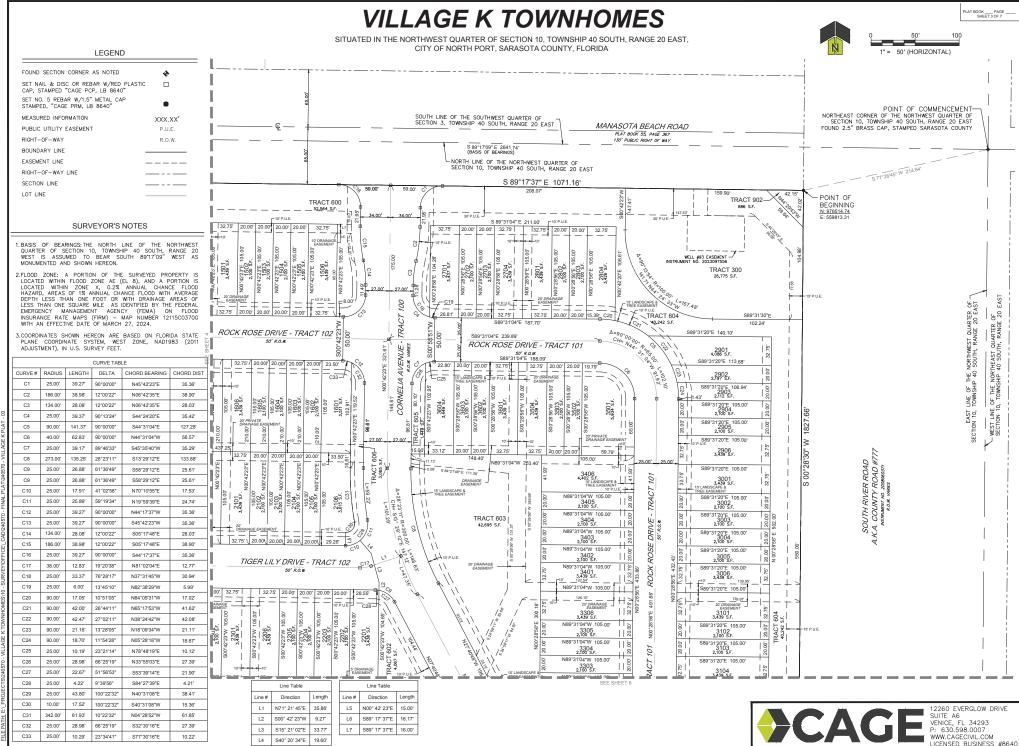

DESCRIPTION (as prepared by the certifying Surveyor and Mapper):

PART OF THE NORTHWEST QUARTER OF SECTION 10, TOWNSHIP 40 SOUTH, RANGE 20 EAST, CITY OF NORTH PORT, SARASOTA COUNTY, FLORIDA, DESCRIBED AS FOLLOWS:

COMMENCING AT THE NORTHEAST CORNER OF THE NORTHWEST QUARTER OF SECTION 10, TOWNSHIP 40 SOUTH, RANGE 20 EAST;

THENCE SOUTH 77°28'45" WEST, A DISTANCE OF 214.84 FEET TO THE INTERSECTION OF THE SOUTHERLY LINE OF MANASOTA BEACH ROAD, MANASOTA BEECH RANCHLANDS PLAT NO. 1 ACCORDING TO THE PLAT RECORDED IN BOOK 55, PAGE 367 AND THE WESTERLY RIGHT-OF-WAY LINE OF SOUTH RIVER ROAD ACCORDING TO THE WARRANTY DEED RECORDED IN INSTRUMENT NO. 2008060371 BEING THE POINT OF BEGINNING;

THENCE SOUTH 00°28'30" WEST, A DISTANCE OF 1,827.66 FEET ALONG SAID WESTERLY RIGHT-OF-WAY LINE TO THE NORTHEAST CORNER OF LAKESPUR AT WELLEN PARK ACCORDING TO THE PLAT RECORDED IN BOOK 57, PAGE 107;

THENCE NORTH 89°31'30" WEST, A DISTANCE OF 400.00 FEET ALONG SAID NORTH BOUNDARY LINE TO THE SOUTHEAST CORNER OF LAND DESCRIBED IN SPECIAL WARRANTY DEED RECORDED IN INSTRUMENT NO. 2021094420;

THENCE ALONG EASTERLY BOUNDARY OF SAID SPECIAL WARRANTY DEED FOR THE FOLLOWING FOUR (4) COURSES:

- 1) NORTH 00°28'30" EAST, A DISTANCE OF 938.34 FEET;
- 2) NORTH 89°17'37" WEST, A DISTANCE OF 300.00 FEET;
- 3) NORTH 69°38'16" WEST, A DISTANCE OF 580.51 FEET;
- 4) NORTH 15°02'48" WEST, A DISTANCE OF 691.12 FEET TO LAST SAID SOUTHERLY LINE BEING A POINT ON A TANGENT CURVE;

THENCE ALONG SAID TANGENT CURVE TO THE RIGHT, HAVING A RADIUS OF 2,135 FEET, A CENTRAL ANGLE OF 9°41'44", A CHORD BEARING OF NORTH 85°51'31" EAST, AND A

Resolution No. 2025-R-46

CHORD LENGTH OF 360.85 FEET, AN ARC DISTANCE OF 361.29 FEET TO A POINT OF TANGENCY;

THENCE SOUTH 89°17'37" EAST, A DISTANCE OF 1,071.16 FEET ALONG SAID SOUTHERLY LINE AND TO THE POINT OF BEGINNING;

CONTAINING A CALCULATED AREA OF 1,495,220 SQUARE FEET OR 34.3255 ACRES, MORE OR LESS.

2.02 All identified exhibits are incorporated in this resolution by reference.

#### SURVEYOR'S NOTES

- 1.BASIS OF BEARINGS: THE NORTH LINE OF THE NORTHWEST QUARTER OF SECTION 10, TOWNSHIP 40 SOUTH, RANGE 20 WEST IS ASSUMED TO BEAR SOUTH 89'17'09" WEST AS MONUMENTED AND SHOWN HEREON
- 2.FLOOD ZONE: A PORTION OF THE SURVEYED PROPERTY IS LOCATED WITHIN FLOOD ZONE AE(ELB), AND A PORTION IS LOCATED WITHIN ZONE X, 0.2% ANNUAL CHANCE FLOOD HAZARD, AREAS OF 1% ANNUAL CHANCE FLOOD WITH AVERAGE DEPTH LESS THAN ONE FOOT OR WITH DRAINAGE AREAS OF LESS THAN ONE SQUARE MILE AS IDENTIFIED BY THE FEDERAL EMERGENCY MANAGEMENT ACENCY (FEMA) ON FLOOD INSURANCE RATE MAPS (FIRM) MAP NUMBER 12115C0370G WITH AN EFFECTIVE DATE OF MARCH 27, 2024.
- 3.COORDINATES SHOWN HEREON ARE BASED ON FLORIDA STATE PLANE COORDINATE SYSTEM, WEST ZONE, NAD1983 (2011 ADJUSTMENT), IN U.S. SURVEY FEET.
- 4.THIS PLAT IS SUBJECT TO DECLARATION OF COVENANTS, CONDITIONS, EASEMENTS, AND RESTRICTIONS RECORDED WITH SARASOTA COUNTY AT INSTRUMENT NO. 2004216589 AND AMENDMENTS RECORDED UNDER INSTRUMENT NO. 2005257191 AND INSTRUMENT N.
- 5.THIS PLAT IS SUBJECT TO DECLARATION OF COVENANTS, CONDITIONS, EASEMENTS, AND RESTRICTIONS RECORDED WITH SARASOTA COUNTY AT INSTRUMENT NO. 2005197548 AND FIRST AMENDMENT RECORDED UNDER INSTRUMENT NO. 2006099652.
- 6.THIS PLAT IS SUBJECT TO CITY OF NORTH PORT, FLORIDA/FOURTH QUARTER PROPERTIES XXXII, LLC WATER AND WASTEWATER SYSTEM INTERIM UTILITIES AGREEMENT RECORDED WITH SARASOTA COUNTY AT INSTRUMENT NO. 2005089520.
- 7.THIS PLAT IS SUBJECT TO AMENDED AND RESTATED UTILITY AGREEMENT RECORDED WITH