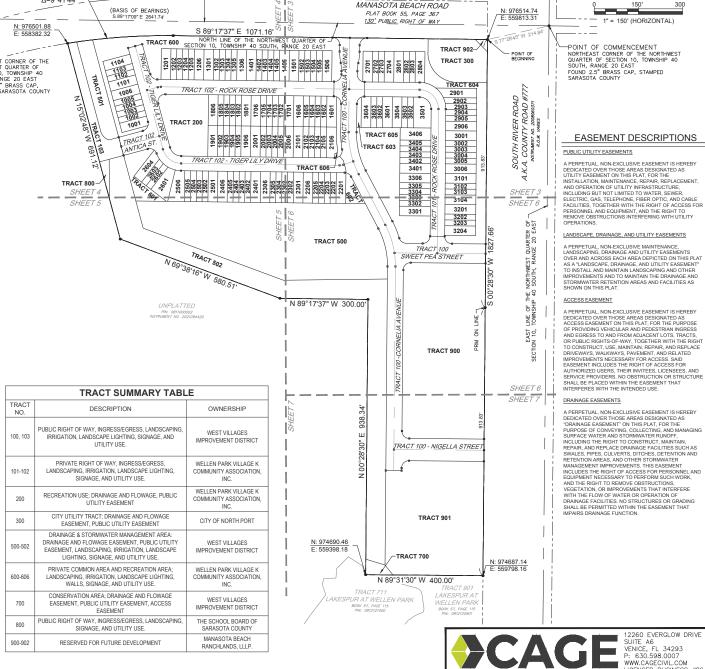

OWNER, AS THE FEE SIMPLE OWNER OF THE LANDS PLATTED HEREIN, DEDICATES AND CONVEYS TRACTS 100 AND 103 IN FEE SIMPLE TO THE WEST VILLAGES IMPROVEMENT DISTRICT, FOR INGRESS, EGRESS AND OTHER LAWFUL PURPOSES, BEING THE PERPETUAL MAINTENANCE OBLIGATION OF THE WEST VILLAGES IMPROVEMENT DISTRICT, IT'S SUCCESSORS AND/OR ASSIGNS. OWNER, AS THE FEE SIMPLE OWNER OF THE LANDS PLATTED HEREIN, INTENDS TO DEDICATE AND CONVEY TRACTS 101 AND 102. TO WELLEN PARK VILLAGE K COMMUNITY ASSOCIATION, INC., FOR INCRESS, EGRESS AND OTHER LAWFUL PURPOSES, IN FEE SIMPLE BY SUBSEQUENT, SEPRATE INSTRUMENT, SAD TRACT BERNS THE PERPETUAL MAINTENANCE OBLIGATION OF WELLEN PARK VILLAGE K COMMUNITY ASSOCIATION, INC, IT'S SUCCESSORS AND/OR ASSIGNS. OWNER, AS THE FEE SIMPLE OWNER OF THE LANDS PLATTED HEREIN, INTENDS TO DEDICATE AND CONVEY TRACT 200 TO WELLEN PARK VILLAGE K COMMUNITY ASSOCIATION, INC., FOR AN AMENITY CENTER AND OTHER LAWFUL PURPOSES, IN FEE SIMPLE BY SUSSECUENT. SEPARATE INSTRUMENT, SAID TRACT BEING THE PEPRETULA MAINTENANCE OBLIGATION OF WELLEN PARK VILLAGE K COMMUNITY.

OWNER, AS THE FEE SIMPLE OWNER OF THE LANDS PLATTED HEREIN, DEDICATES AND CONVEYS TRACT 300 IN FEE SIMPLE TO THE CITY OF

NORTH PORT FOR WELL AND WATER USE AND OTHER LAWFUL PURPOSES, SAID TRACT BEING THE PERPETUAL MAINTENANCE OBLIGATION OF THE CITY OF NORTH PORT, FOR THE USES AND PURPOSES INCIDENTAL THERETO. OWNER, AS THE FEE SIMPLE OWNER OF THE LANDS PLATTED HEREIN, DEDICATES AND CONVEYS TRACTS 500, 501, AND 502, IN FEE SIMPLE TO THE WEST VILLAGES IMPROVEMENT DISTRICT FOR STORMWATER MANAGEMENT AND OTHER LAWFUL PURPOSES, SAID TRACT BEING THE TUAL MAINTENANCE OBLIGATION OF THE WEST VILLAGES IMPROVEMENT DISTRICT, IT'S SUCCESSORS AND/OR AS: OWNER, AS THE FEE SIMPLE COVINER OF THE LANDS PLATTED HIGBEN, INTENDS TO DEDICATE AND CONVEY TRACTS 600, 611, 602, 603, 603, 603, 603, 603, 600 to TO WELLEN PARK VILLAGE K COMMUNITY ASSOCIATION, INC. FOR PRIVATE COMMON AREA AND RECREATION AREA AND OTHER LAWFUL PURPOSES, IN FEE SIMPLE BY SUBSEQUENT, SEPARATE INSTRUMENT, SAID TRACTS BEING THE PERPETUAL MAINTEMANCE OBLIGATION OF WELLEN PARK VILLAGE K COMMUNITY ASSOCIATION, INC. ITS SUCCESSORS ANDION ASSIGNS.

OWNER, AS THE FEE SIMPLE OWNER OF THE LANDS PLATTED HEREIN, DEDICATES AND CONVEYS TRACT 700 IN FEE SIMPLE TO THE WEST VILLAGES IMPROVEMENT DISTRICT FOR PRESERVATION AND OTHER LAWFUL PURPOSES, SADI TRACT EIGH STHE PEPPETULA. MAINTENAN OBLIGATION OF THE WEST VILLAGES IMPROVEMENT DISTRICT, ITS SUCCESSORS ANDIOR ASSIGNS. THE TRACTS SHALL NOT BE ALTERED FROM THEIR NATURAL STATES, AND ACTIVITIES PROHIBITED WITHIN THE TRACTS INCLUDE BUT ARE NOT LIMITED TO. CONSTRUCTING OR PLACING BULLDINGS ON OR ABOVE THE GROUND, DUMBNION OF STORMOS SOLIO OR OTHER SUSTAINANCES SUCH AS TRASH; REMOVAL OR DESTRUCTION OF TREES, SHRUBS, OR OTHER Y REGETATION, EXCLAVATION, DREDGENS OR REMOVAL OF SOLI MATERIAL; OR ANY OTHER ACTIVITIES OR REMIRENTAL TO BRAINANCE, FLOOD CONTROL, WATER CONSERVATION, ERSOIN CONTROL, OR PRINT AND WILLDER THE ACTIVITIES OR THE MERITAL TO BRAINANCE, FLOOD CONTROL, WATER CONSERVATION, ERSOIN CONTROL, OR THEN AND WILLDER THE ACTIVITIES OR THE MERITAL TO BRAINANCE, FLOOD CONTROL, WATER CONSERVATION, ERSOIN CONTROL, OR THEN AND WILLDER THE ACTIVITIES OR THE MERITAL TO BRAINANCE, FLOOD CONTROL, WATER CONSERVATION, ERSOIN CONTROL, OR THAN OWN LICLER THE ACTIVITIES OR THE MERITAL TO BRAINANCE, FLOOD CONTROL, WATER CONSERVATION, ERSOIN CONTROL, OR THAN OWN LICLER THE ACTIVITIES OR THE MERITAL TO BRAINANCE, FLOOD CONTROL, WATER CONSERVATION, ERSOIN CONTROL, OR THAN OWN LICLER THE ACTIVITY.

OWNER, AS THE FEE SIMPLE OWNER OF THE LANDS PLATTED HEREIN, INTENDS TO RETAIN TRACTS 900 901, AND 902 FOR FUTURE DEVELOPMENT, ALONG WITH PERPETUAL MAINTENANCE OBLIGATIONS. OWNER, AS THE FEE SIMPLE OWNER DEDICATES AND CONVEYS TO THE WEST VILLAGES IMPROVEMENT DISTRICT, A NON-EXCLUSIVE EASEMENT FOR INGRESS AND EGRESS OVER TRACTS 101 AND 102 FOR THE PERFORMANCE OF WEST VILLAGE IMPROVEMENT DISTRICT

OWNER, AS THE FEE SIMPLE OWNER OF THE LANDS PLATTED HEREIN, INTENDS TO DEDICATE AND CONVEY TRACT 800 TO THE SCHOOL BOARD OF SARASOTA COUNTY, FOR INGRESS, EGRESS AND OTHER LAWRUL PURPOSES, IN THE SIMPLE BY SUBSEQUENT, SEPARATE INSTRUMENT, ASOT TRACT BERNOTHE FERRETULA MAINTENANCE OBLIGATION OF THE SCHOOL GOADO OF SARASOTA COUNTY, ITS SUCCESSIONS ANDOR AND TRACT BERNOTHE FERRETULA MAINTENANCE OBLIGATION OF THE SCHOOL GOADO OF SARASOTA COUNTY, ITS SUCCESSIONS ANDOR

OWNER, AS THE FEE SIMPLE OWNER DEDICATES AND CONVEYS TO WELLEN PARK VILLAGE K COMMUNITY ASSOCIATION, INC, A NON-EXCLUSIVE EASEMENT FOR INCRESS AND EGRESS OVER TRACTS 100 AND 103 FOR THE PERFORMANCE OF WELLEN PARK VILLAGE K COMMUNITY ASSOCIATION, NO OFFICIAL DUTIES. OWNER, AS THE FEE SIMPLE OWNER, DEDICATES AND CONVEYS TO THE WEST VILLAGES IMPROVEMENT DISTRICT, NON-EXCLUSIVE EASEMENTS FOR PUBLIC UTILITIES OVER TRACTS 600, 601, 602, 603, 604, 605, AND 606 FOR THE PERFORMANCE OF THE WEST VILLAGES

OWNER, AS THE FEE SIMPLE OWNER, DEDICATES AND CONVEYS ALL DRAINAGE EASEMENTS SHOWN ON THIS PLAT TO THE WEST VILLAGES IMPROVEMENT DISTRICT FOR ACCESS AND DRAINAGE PURPOSES AND OTHER PURPOSES INCIDENTAL THERETO.

OWNER, AS THE FEE SIMPLE OWNER, DEDICATES AND CONVEYS THE EMERGENCY SERVICES ACCESS EASEMENT TO THE CITY OF NORTH PORT