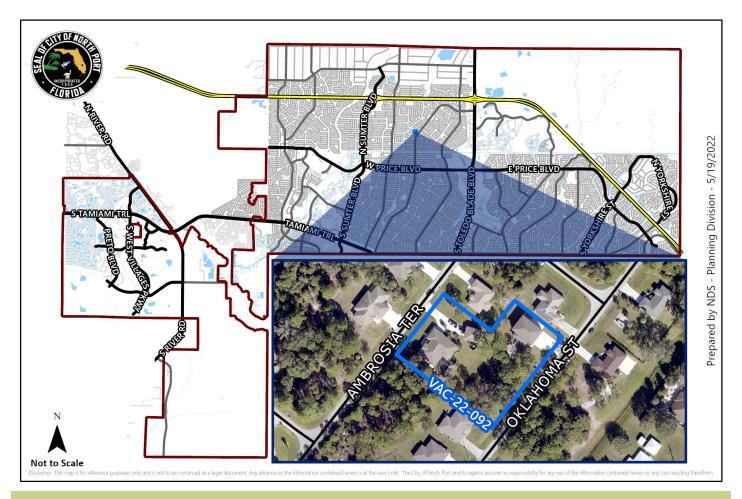

## I. BACKGROUND

On May 9, 2022, the Planning & Zoning Division received an application petitioning the City of North Port to grant a vacation of a portion of the platted rear 10-foot Maintenance Easements located on lots 3, 4, 18, and 19 Block 822, 19TH Addition to Port Charlotte Subdivision. The applicant is requesting to vacate a portion of the platted rear 10-foot easement, measuring approximately 2,960 square feet, in order construct a pool, pool deck, cabana, and screened enclosure. The subject property is zoned Residential Single-Family (RSF-2) with a Future Land Use designation of Low Density Residential.

## II. PROJECT SUMMARY

The property owners, Patrick and Michelle Ireland, are requesting a vacation of a portion of the platted rear 10-foot Maintenance Easement on lots 3, 4, 18, and 19 in order construct a pool, pool deck, cabana, and screened enclosure. The subject property includes five lots, lots 3,4, 18,19, and 20, which have been combined with a unity of title into one building site. The property has a single-family home and two detached garages. The subject property has three active building permits #22-4884 the pool permit is on hold and #22-6385 the cabana permit has been submitted. Three building permits are currently active on the subject property: #22-4884 a pool permit is on hold pending this vacation. Permits #22-6385 and #22-7174 for the cabana and pool cage currently show "submitted" status.