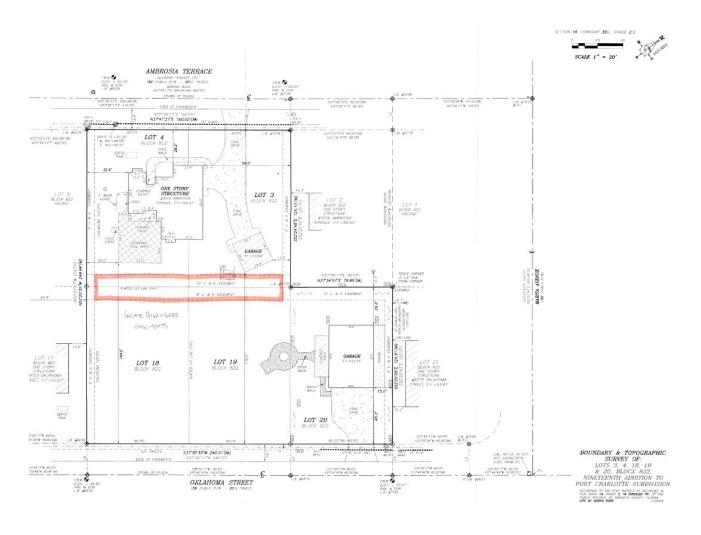

The property owners, Patrick and Michelle Ireland, are requesting a vacation of a portion of the platted rear 10-foot Maintenance Easement on lots 3, 4, 18, and 19 in order construct a pool, pool deck, cabana, and screened enclosure. The subject property includes five lots, lots 3,4, 18,19, and 20, which have been combined with a unity of title into one building site. The property has a single-family home and two detached garages. The subject property has three active building permits #22-4884 the pool permit is on hold and #22-6385 the cabana permit has been submitted. Three building permits are currently active on the subject property: #22-4884 a pool permit is on hold pending this vacation. Permits #22-6385 and #22-7174 for the cabana and pool cage currently show "submitted" status.



Figure 1—Survey identifying the easement s to be vacated

## III. REVIEW PROCESS

#### **STAFF REVIEW**

The following agencies have reviewed the request to vacate a portion of the platted rear 10-foot Maintenance Easement and through written response have granted their approval. (Exhibit B—Notification to Utility agencies and responses).

| Utility Agency                 | Response     |
|--------------------------------|--------------|
| Amerigas                       | No objection |
| Comcast/Truenet Communications | Is granted   |
| Florida Power and Light        | No objection |
| Frontier                       | Is granted   |
| North Port Fire/Rescue         | Is granted   |
| North Port Public Works        | Is granted   |
| North Port Utilities           | Is granted   |

Based