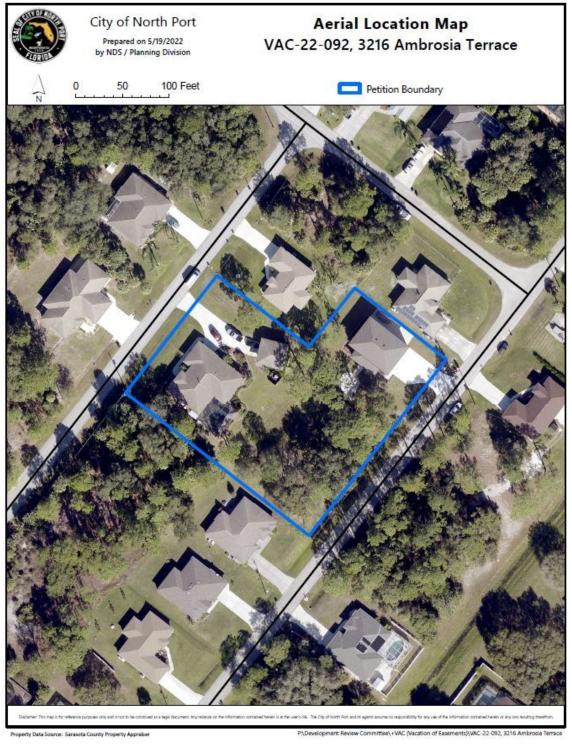

Alaina Ray, AICP, Neighborhood Development

Services Director

**Date:** June 16, 2022

PROJECT: 3216 Ambrosia Terrace (PID 0963-08-2203), Patrick and Michelle Ireland

Vacation of a portion of the Platted Rear Maintenance Easements.

**REQUEST:** To vacate 2960 sq ft of the platted rear 10-foot Maintenance Easement.

APPLICANTS: Patrick Ireland (Exhibit A—Warranty Deed and Affidavit)

**OWNERS:** Patrick Ireland and Michelle Ireland

LOCATION: 3216 Ambrosia Terrace (PID 0963-08-2203)