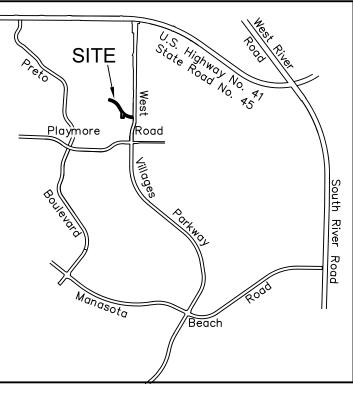

# ET RANCHLANDS PLAT NO. 1

A SUBDIVISION

LYING IN SECTION 32, TOWNSHIP 39 SOUTH, RANGE 20 EAST, OF NORTH PORT, SARASOTA COUNTY, FLORIDA.

LOCATION MAP NOT TO SCALE

| TRACT LEGEND |                                                                       |  |
|--------------|-----------------------------------------------------------------------|--|
| NUMBER       | DESCRIPTION                                                           |  |
| 101          | Public Right of Way, Ingress/Egress,<br>Drainage and Utility Easement |  |
| 102          | Future Development                                                    |  |