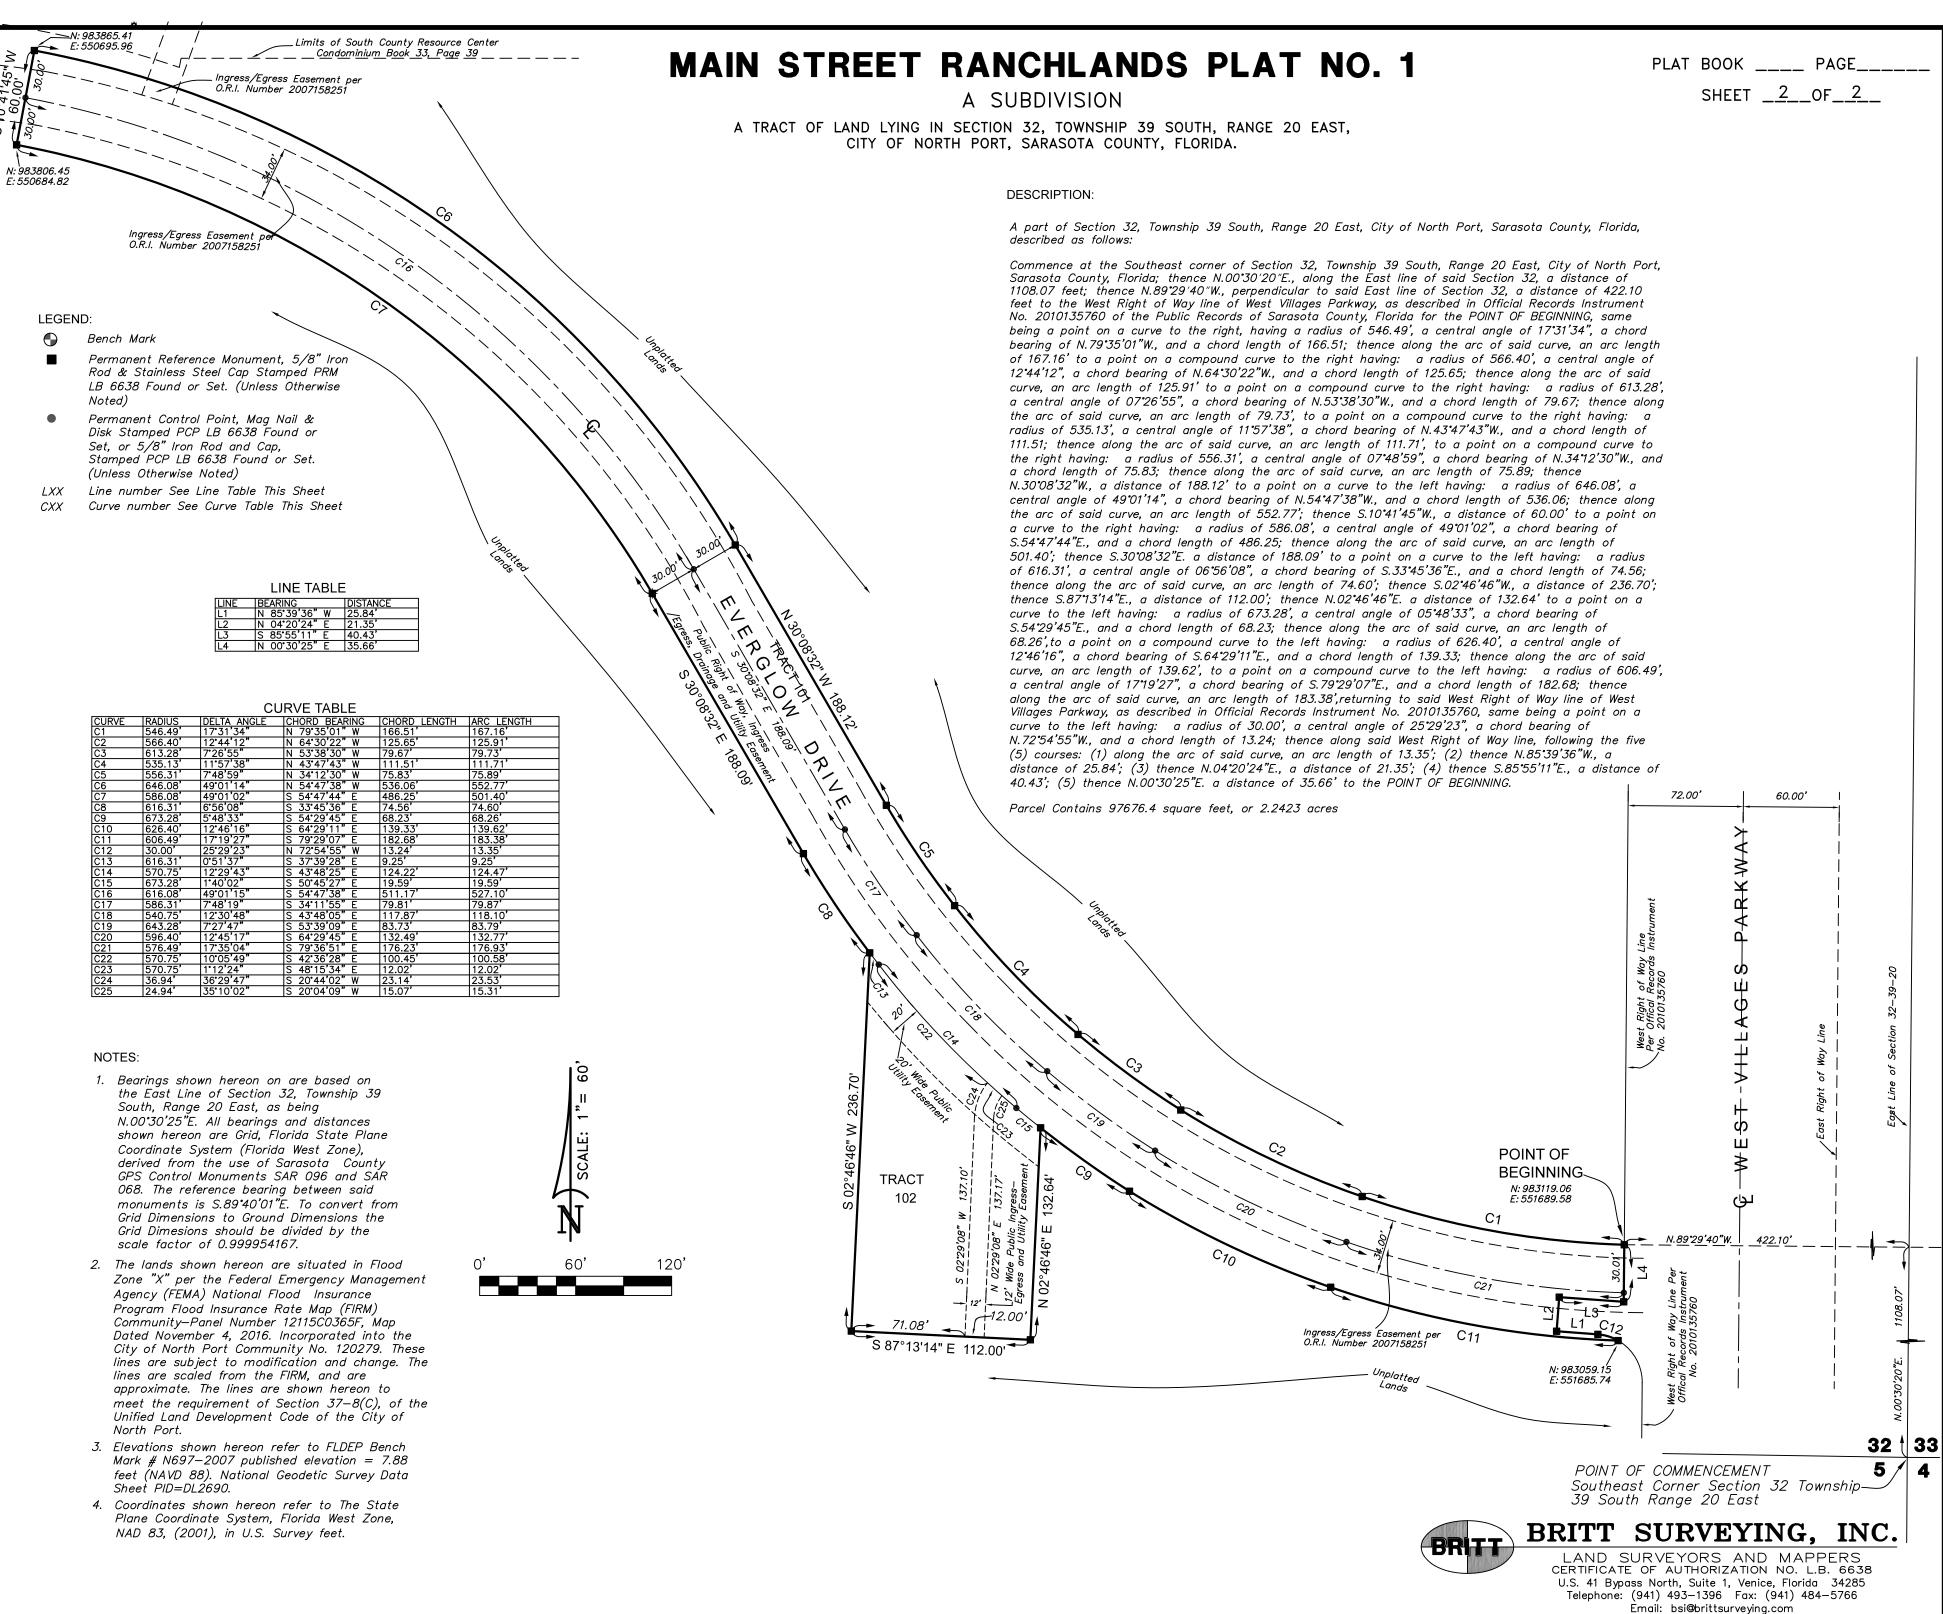

This Plat, as recorded in its graphic form, is the official depiction of the I lands described herein and will in no circumstances be supplanted in by any other graphic or digital form of the Plat. There may be additional is that are not recorded on this Plat that may be found in the public f Sarasota County, Florida.

## EASEMENT NOTE

d utility easements are also created for the construction, installation, nee, and operation of electric, cable television and related utility services.

### ZONE

s shown hereon are situated in Flood Zone "X" per the Federal Emergency ent Agency (FEMA) National Flood Insurance Program Flood Insurance Rate A) Community—Panel Number 12115C0365F, Map Dated November 4, 2016. ted into the City of North Port Community No. 120279. These lines are o modification and change. The lines are scaled from the FIRM, and are ate. The lines are shown hereon to meet the requirement of Section of the Unified Land Development Code of the City of North Port.

### ICATE OF SURVEYOR

dersigned Florida Professional Land Surveyor, hereby certify that this plat is a correct representation of the lands surveyed, was made under my responsible and supervision, that the survey data complies with all the requirements of 77, Part One, Florida Statutes and the City of North Port Unified Land ent Code, as amended and that the Permanent Reference Monuments (PRM's), alled on October 21, 2021. The permanent Control Points (PCP's), Bench Marks d lot boundary corners installation date will be certified by a recorded affidavit. PLAT BOOK \_\_\_\_\_ PAGE\_\_\_\_\_ SHEET \_1\_\_OF\_\_2\_\_