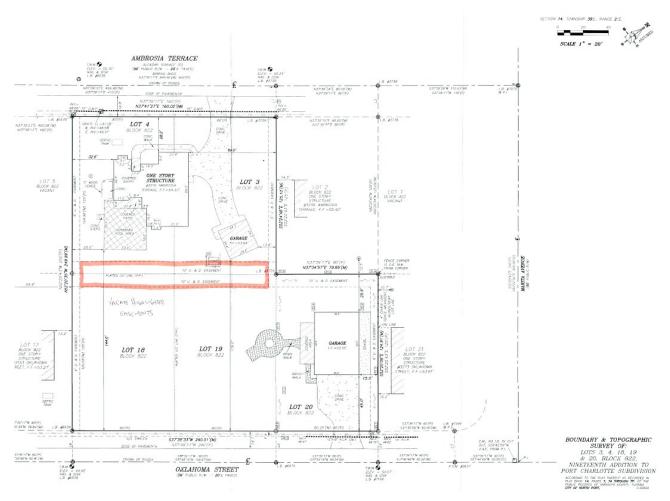

Appraiser

P!(Development Review Committee)+VAC (Vacation of Easements)/(VAC-22-092, 3216 Ambrosia Terrace

## **II. PROJECT SUMMARY**

The property owners, Patrick and Michelle Ireland, are requesting a vacation of a portion of the platted rear 10-foot Drainage and Utility Easement on lots 3, 4, 18, and 19 in order construct a pool, pool deck, cabana, and screened enclosure. The subject property includes five lots, lots 3,4, 18,19, and 20, which have been combined with a unity of title into one building site. The property has a single-family home and two detached garages. Three building permits are currently active on the subject property: #22-4884 a pool permit is on hold pending this vacation. Permits#22-6385 and #22-7174 for the cabana and pool cage currently show "submitted" status.



Figure 1—Survey identifying the easements to be vacated

## **III. REVIEW PROCESS**

### **STAFF REVIEW**

The following agencies have reviewed the request to vacate a portion of the platted rear 10-foot Drainage and Utility Easement and through written response have granted their approval. (Exhibit B—Notification to Utility agencies and responses).

| Utility Agency                 | Response     |
|--------------------------------|--------------|
| Amerigas                       | No objection |
| Comcast/Truenet Communications | Is granted   |
| Florida Power and Light        | No objection |
| Frontier                       | Is granted   |
| North Port Fire/Rescue         | Is granted   |
| North Port Public Works        | Is granted   |
| North Port Utilities           | Is granted