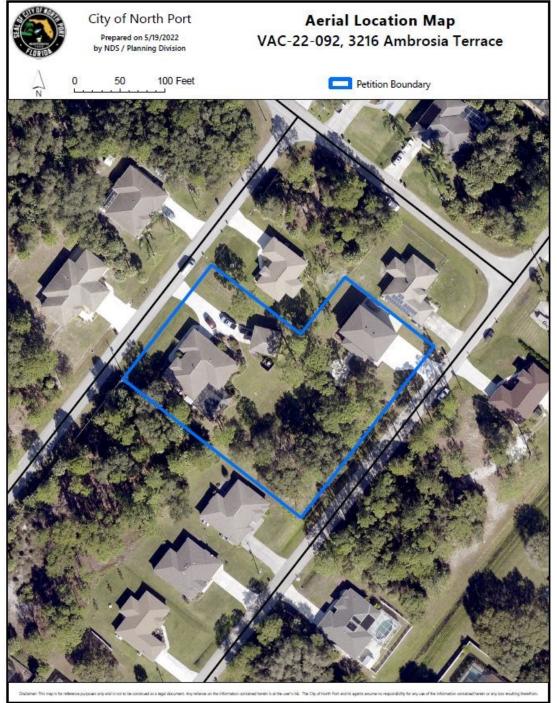

## I. BACKGROUND

On May 9, 2022, the Planning & Zoning Division received an application petitioning the City of North Port to grant a vacation of a portion of the platted rear 10-foot Drainage and Utility Easements located on lots 3, 4, 18, and 19 Block 822, 19TH Addition to Port Charlotte Subdivision. The applicant is requesting to vacate a portion of the platted rear 10-foot easement, measuring approximately 2,960 square feet, in order construct a pool, pool deck, cabana, and screened enclosure. The subject property is zoned Residential Single-Family (RSF-2) with a Future Land Use designation of Low Density Residential.

## **II. PROJECT SUMMARY**

The property owners, Patrick and Michelle Ireland, are requesting a vacation of a portion of the platted rear 10-foot Drainage and Utility Easement on lots 3, 4, 18, and 19 in order construct a pool, pool deck, cabana, and screened enclosure. The subject property includes five lots, lots 3,4, 18,19, and 20, which have been combined with a unity of title into one building site. The property has a single-family home and two detached garages. Three building permits are currently active on the subject property: #22-4884 a pool permit is on hold pending this vacation. Permits#22-6385 and #22-7174 for the cabana and pool cage currently show "submitted" status.