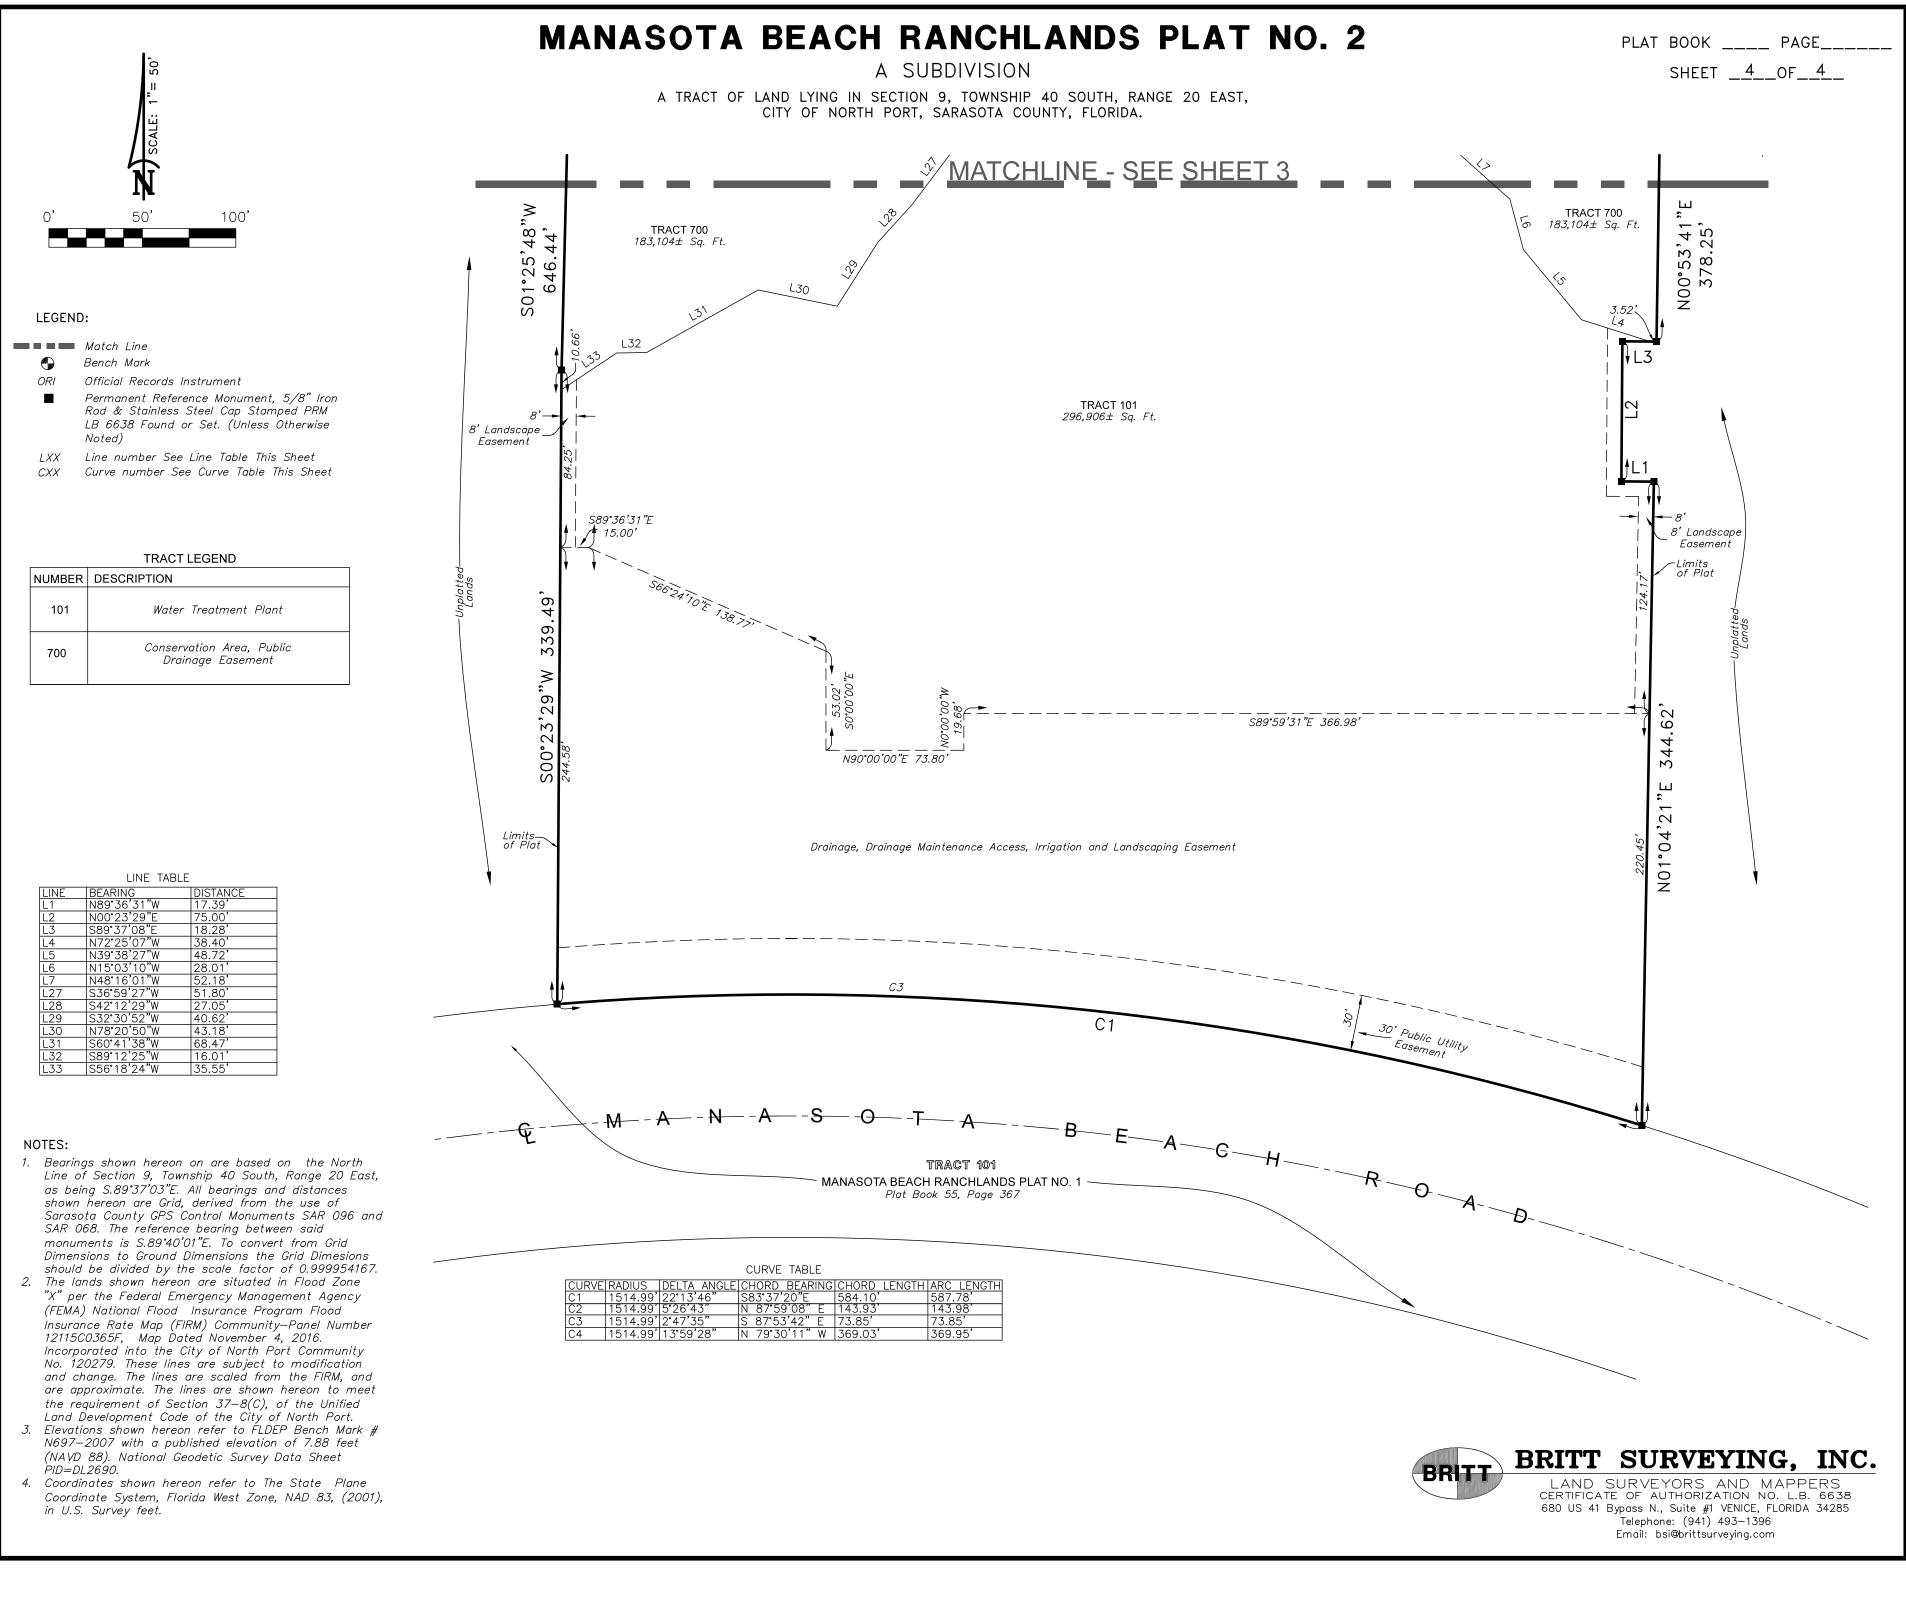

#### **DESCRIPTION:**

That part of the Northwest Quarter of Section 9, Township 40 South, Range 20 East, Sarasota County, Florida,

Commence at the Northwest Corner of the Northwest Quarter of Section 9, Township 40 South, Range 20 East, Sarasota County. Florida; thence N 89°37'03" E, along the North line of said Northwest Quarter of Section 9, a distance of 612.96 feet to a point on the West line of Gran Place, A Subdivision as recorded in Plat Book 55, Page 326 of the Public Records of Sarasota County, Florida; thence along said West line of Gran Place, S 01°25'48" W, a distance of 490.13 feet to the Southwest Corner of said Gran Place, said point also being the POINT OF BEGINNING; thence continuing S 01°25'48" W, a distance of 646.44 Feet; thence S 00°23'29" W, a distance of 339.49 feet to a point on the North Right of Way line of Manasota Beach Road, a 130 Foot wide Public Right of Way as now established by Tract 101, Manasota Beach Ranchlands Plat No. 1, as recorded in Plat Book 55, Page 367 of the Public Records of Sarasota County, Florida, said point also being a point on a curve to the right having a radius of 1514.99 feet, a central angle of 22°13'46", a chord bearing of S 83°37'20" E, and a chord length of 584.10 feet; thence along the arc of said curve, an arc length of 587.78 feet; thence N 01°04'21" E a distance of 344.62 feet; thence N 89°36'31" W a distance of 17.39 feet; thence N 00°23'29" E a distance of 75.00 feet; thence S 89°37'08" E a distance of 18.28 feet; thence N 00°53'41" E a distance of 378.21 feet to a point on the South line of said Gran Place; thence along said South line of Gran Place, N 66°17'19" W, a distance of 628.88 feet to