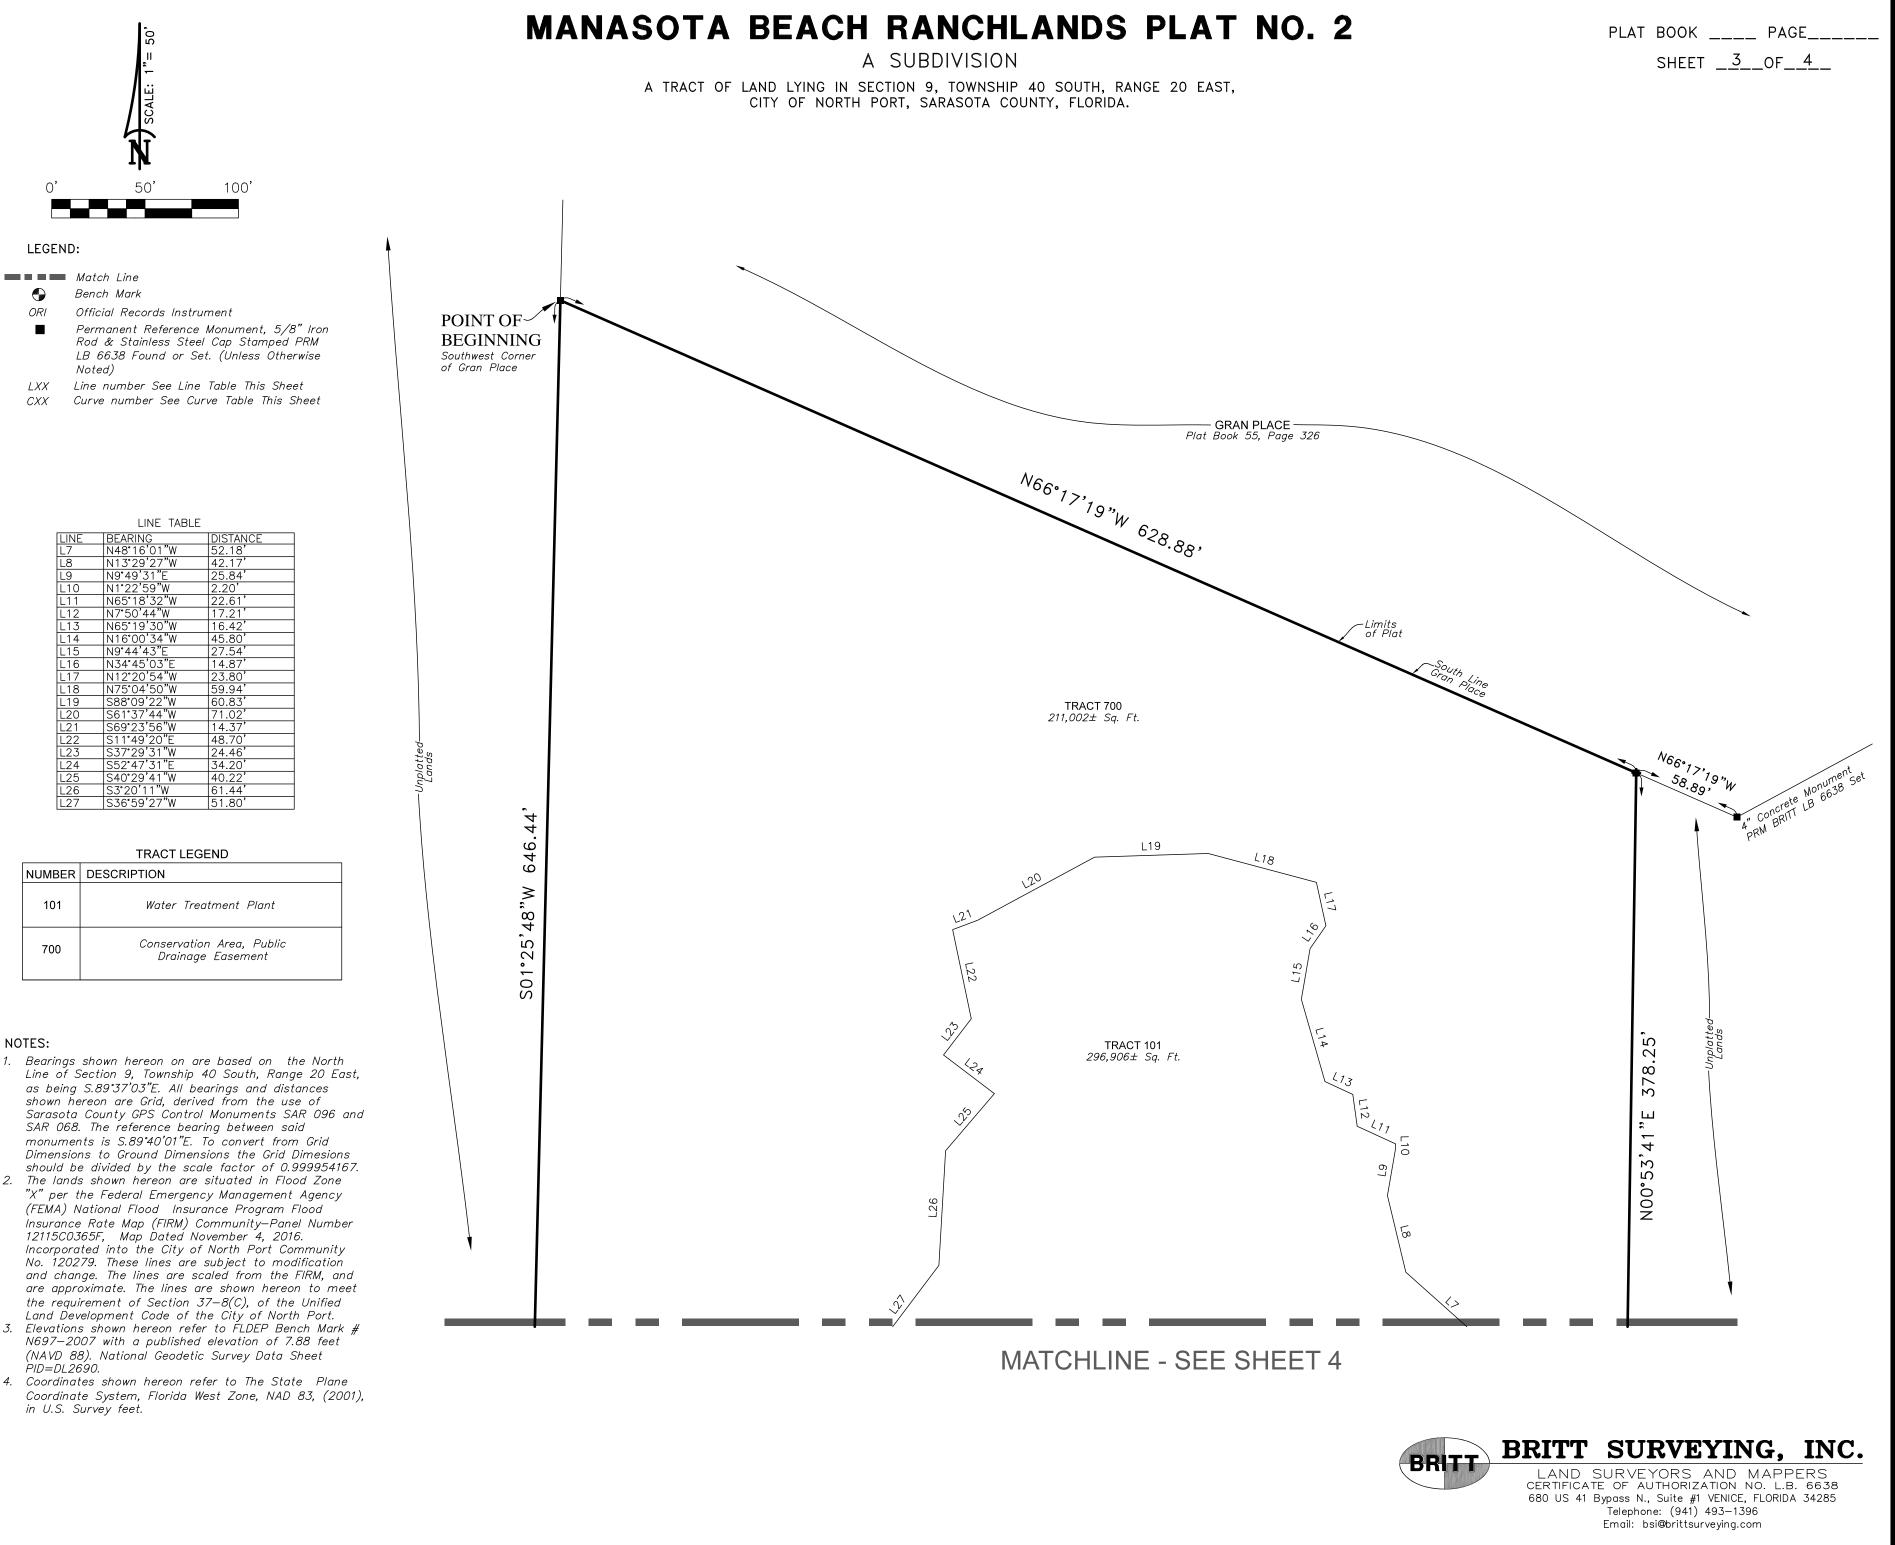

#### **DESCRIPTION:**

That part of the Northwest Quarter of Section 9, Township 40 South, Range 20 East, Sarasota County, Florida,

Commence at the Northwest Corner of the Northwest Quarter of Section 9, Township 40 South, Range 20 East, Sarasota County. Florida; thence N 89°37'03" E, along the North line of said Northwest Quarter of Section 9, a distance of 612.96 feet to a point on the West line of Gran Place, A Subdivision as recorded in Plat Book 55, Page 326 of the Public Records of Sarasota County, Florida; thence along said West line of Gran Place, S 01°25'48" W, a distance of 490.13 feet to the Southwest Corner of said Gran Place, said point also being the POINT OF BEGINNING; thence continuing S 01°25'48" W, a distance of 646.44 Feet; thence S 00°23'29" W, a distance of 339.49 feet to a point on the North Right of Way line of Manasota Beach Road, a 130 Foot wide Public Right of Way as now established by Tract 101, Manasota Beach Ranchlands Plat No. 1, as recorded in Plat Book 55, Page 367 of the Public Records of Sarasota County, Florida, said point also being a point on a curve to the right having a radius of 1514.99 feet, a central angle of 22°13'46", a chord bearing of S 83°37'20" E, and a chord length of 584.10 feet; thence along the arc of said curve, an arc length of 587.78 feet; thence N 01°04'21" E a distance of 344.62 feet; thence N 89°36'31" W a distance of 17.39 feet; thence N 00°23'29" E a distance of 75.00 feet; thence S 89°37'08" E a distance of 18.28 feet; thence N 00°53'41" E a distance of 378.21 feet to a point on the South line of said Gran Place; thence along said South line of Gran Place, N 66°17'19" W, a distance of 628.88 feet to