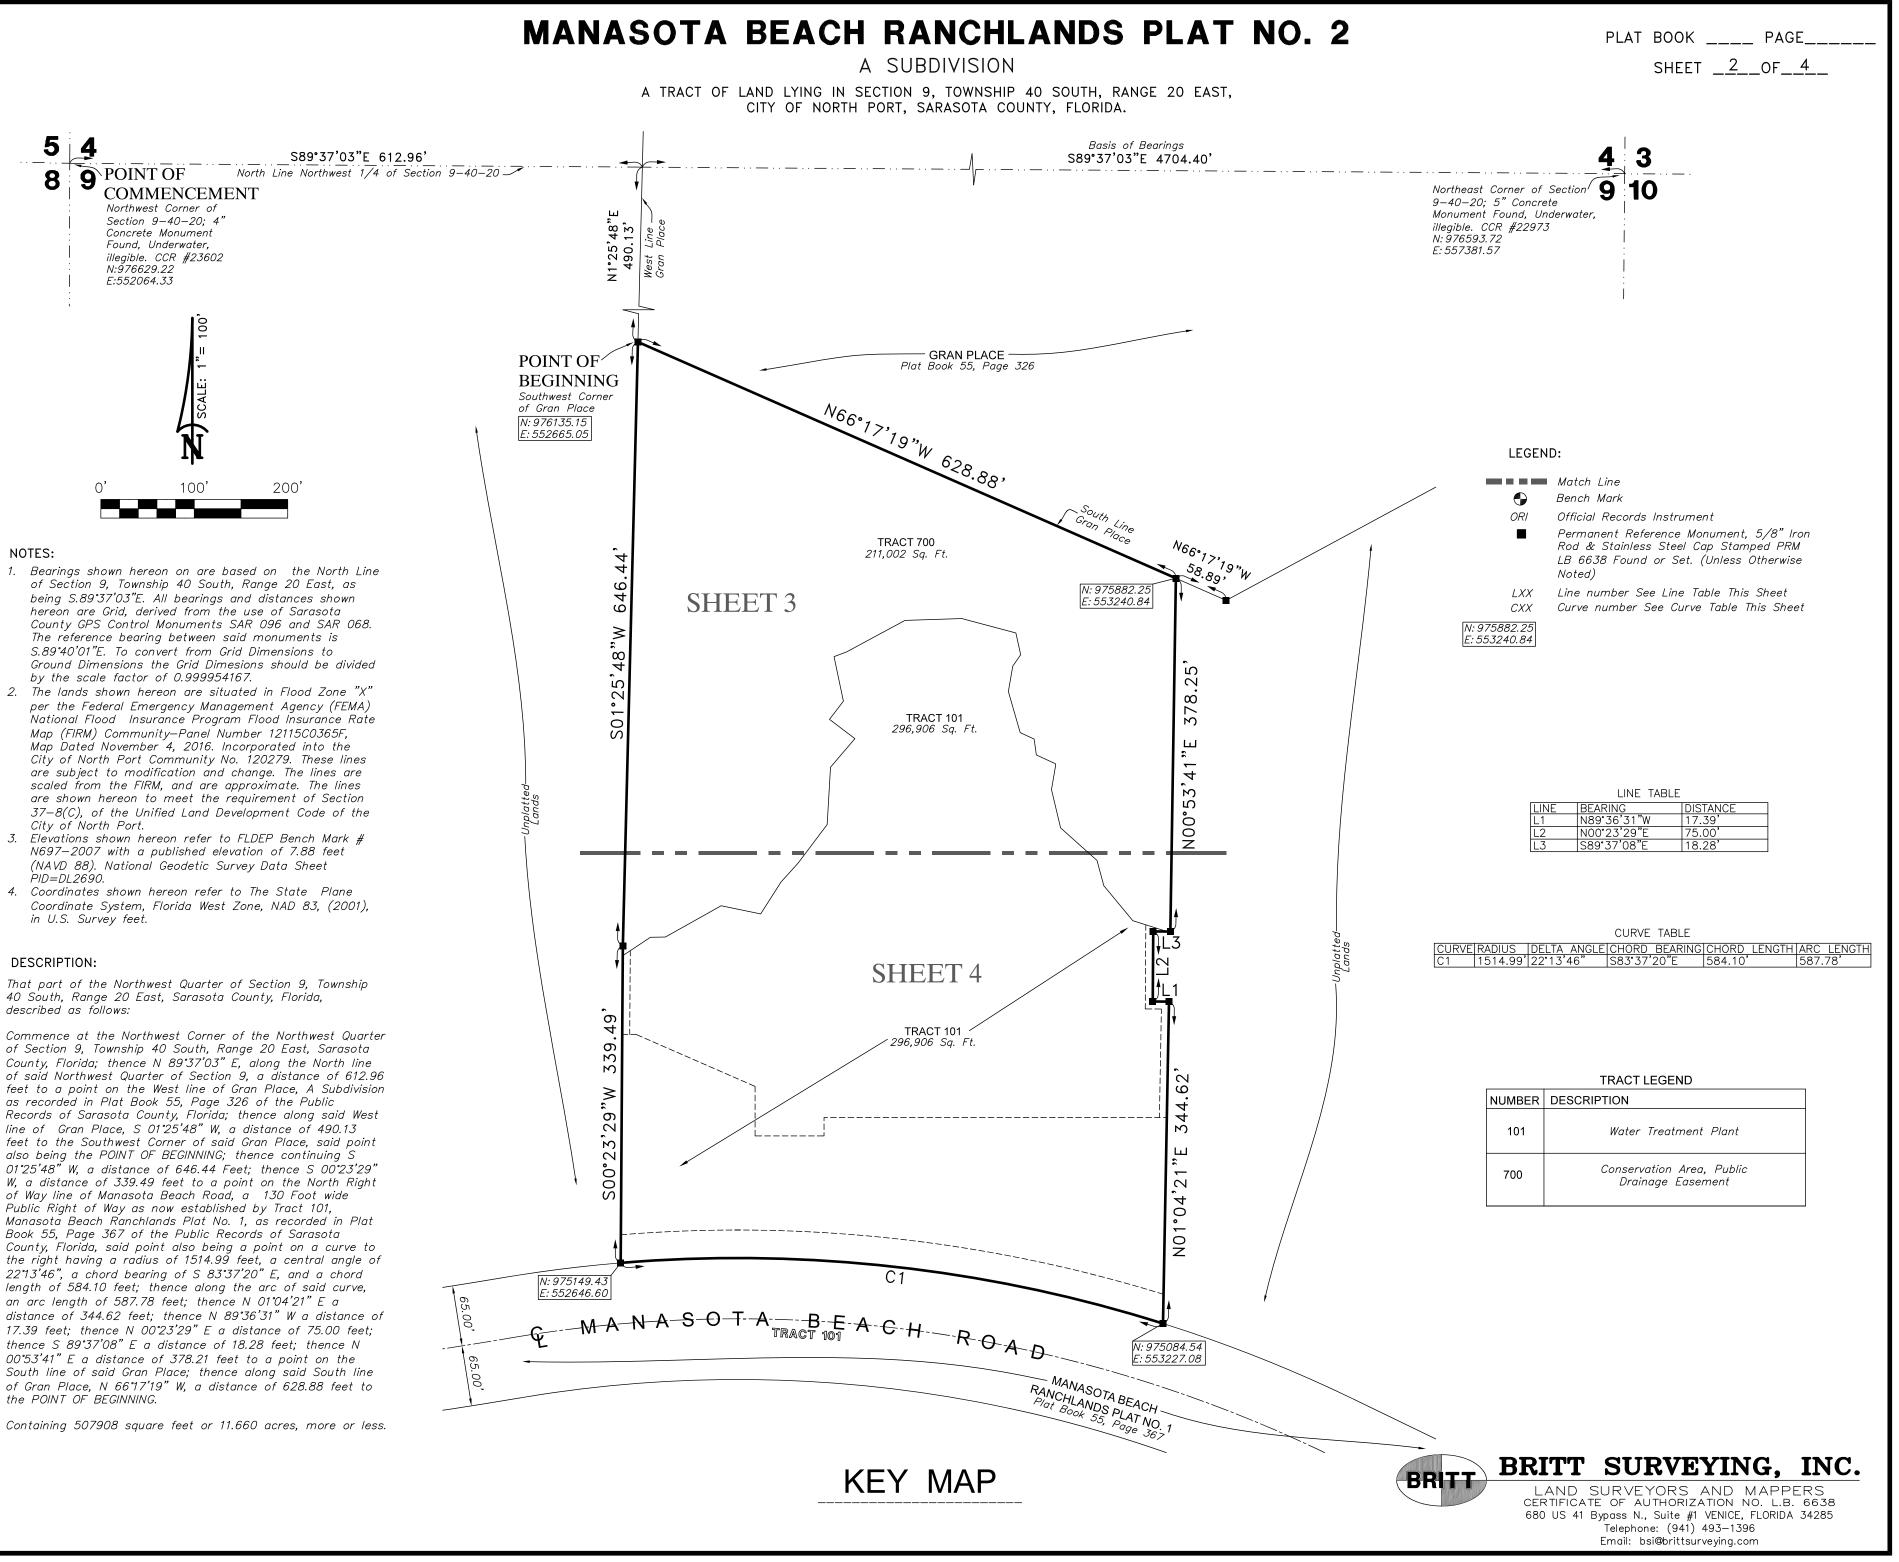

#### **DESCRIPTION:**

That part of the Northwest Quarter of Section 9, Township 40 South, Range 20 East, Sarasota County, Florida,

Commence at the Northwest Corner of the Northwest Quarter of Section 9, Township 40 South, Range 20 East, Sarasota County. Florida; thence N 89°37'03" E, along the North line of said Northwest Quarter of Section 9, a distance of 612.96 feet to a point on the West line of Gran Place, A Subdivision as recorded in Plat Book 55, Page 326 of the Public Records of Sarasota County, Florida; thence along said West line of Gran Place, S 01°25'48" W, a distance of 490.13 feet to the Southwest Corner of said Gran Place, said point also being the POINT OF BEGINNING; thence continuing S 01°25'48" W, a distance of 646.44 Feet; thence S 00°23'29" W, a distance of 339.49 feet to a point on the North Right of Way line of Manasota Beach Road, a 130 Foot wide Public Right of Way as now established by Tract 101, Manasota Beach Ranchlands Plat No. 1, as recorded in Plat Book 55, Page 367 of the Public Records of Sarasota County, Florida, said point also being a point on a curve to the right having a radius of 1514.99 feet, a central angle of 22°13'46", a chord bearing of S 83°37'20" E, and a chord length of 584.10 feet; thence along the arc of said curve, an arc length of 587.78 feet; thence N 01°04'21" E a distance of 344.62 feet; thence N 89°36'31" W a distance of 17.39 feet; thence N 00°23'29" E a distance of 75.00 feet; thence S 89°37'08" E a distance of 18.28 feet; thence N 00°53'41" E a distance of 378.21 feet to a point on the South line of said Gran Place; thence along said South line of Gran Place, N 66°17'19" W, a distance of 628.88 feet to